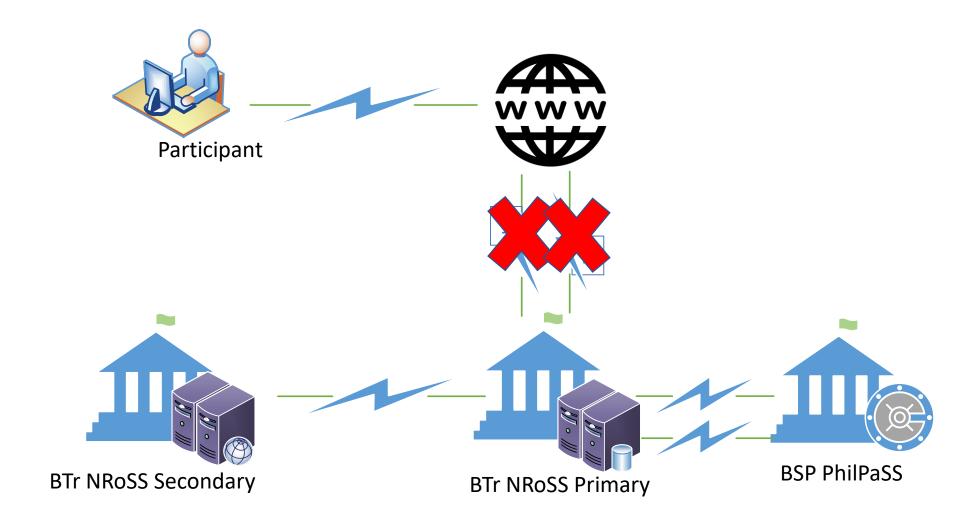

#### Temporary downtime of link between NRoSS and PDS Gateway

Participant cannot connect to NRoSS

### Participant cannot connect to NRoSS

Temporary downtime of NRoSS