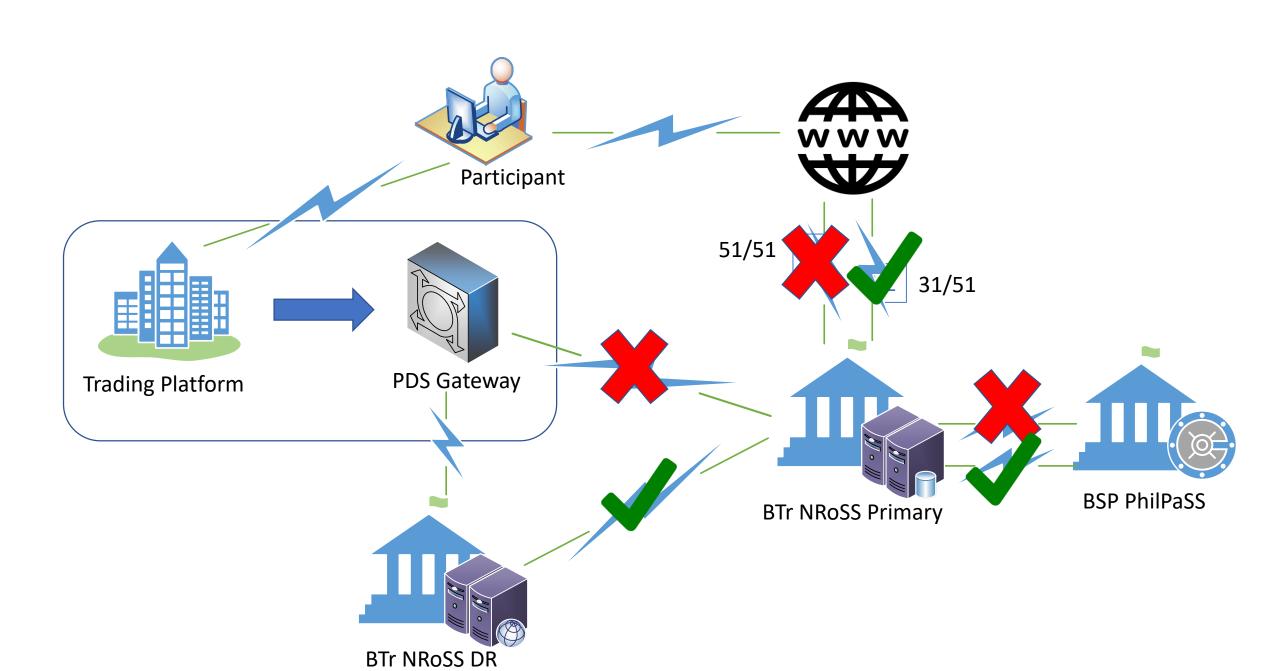

#### Temporary downtime of link between NRoSS and PDS Gateway

Participant cannot connect to NRoSS