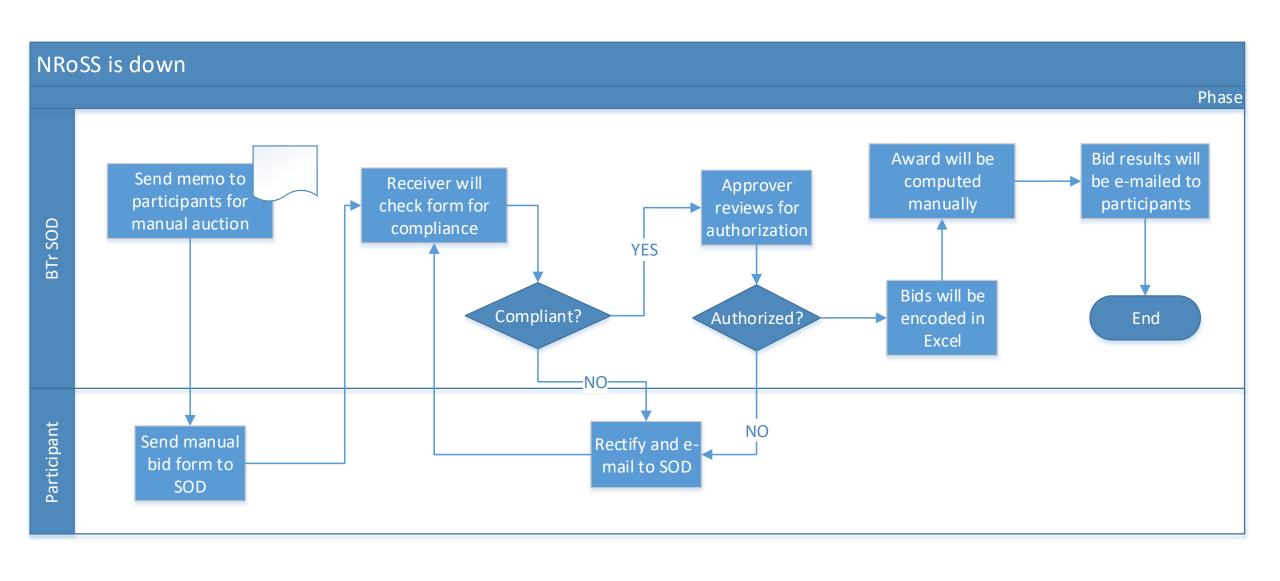

# NRoSS

**Business Continuity** 

Auction

Participant cannot connect to NRoSS

NRoSS System is down

Secondary Trading

Breakdown of link between PDS Gateway and NRoSS