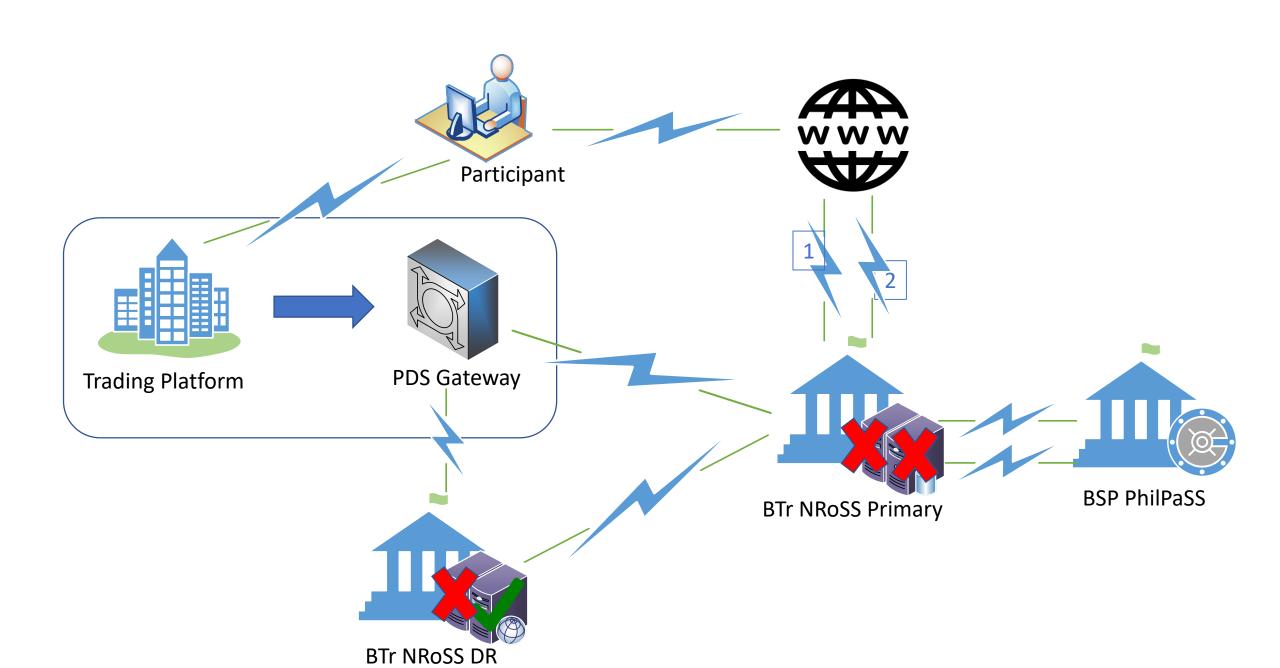

|                           |                                        |
|             | Sati      | ırday 3PM |                              |                           |                           |                                        |
|             |           | Satu      | ırday 8PM                    |                           |                           |                                        |
|             |           |           |                              |                           | Sunday                    | 5PM                                    |
|             |           | ,         | Saturday 1PM<br>Saturday 3PM | Saturday 1PM Saturday 3PM | Saturday 1PM Saturday 3PM | Saturday 1PM Saturday 3PM Saturday 8PM |

# NRoSS

**Business Continuity** 













Auction

Participant cannot connect to NRoSS



NRoSS System is down







Secondary Trading

Breakdown of link between PDS Gateway and NRoSS





#### Temporary downtime of link between NRoSS and PDS Gateway



Participant cannot connect to NRoSS



### Participant cannot connect to NRoSS



Temporary downtime of NRoSS



## Temporary downtime of NRoSS Phase PDS Gateway will transmit trades for settlement End upon reinstatement of NRoSS **Estimated** downtime period Resolve Transmit Issue memo to participants

Temporary downtime of link between NRoSS and PhilPaSS



#### Temporary downtime of link between NRoSS and PhilPaSS