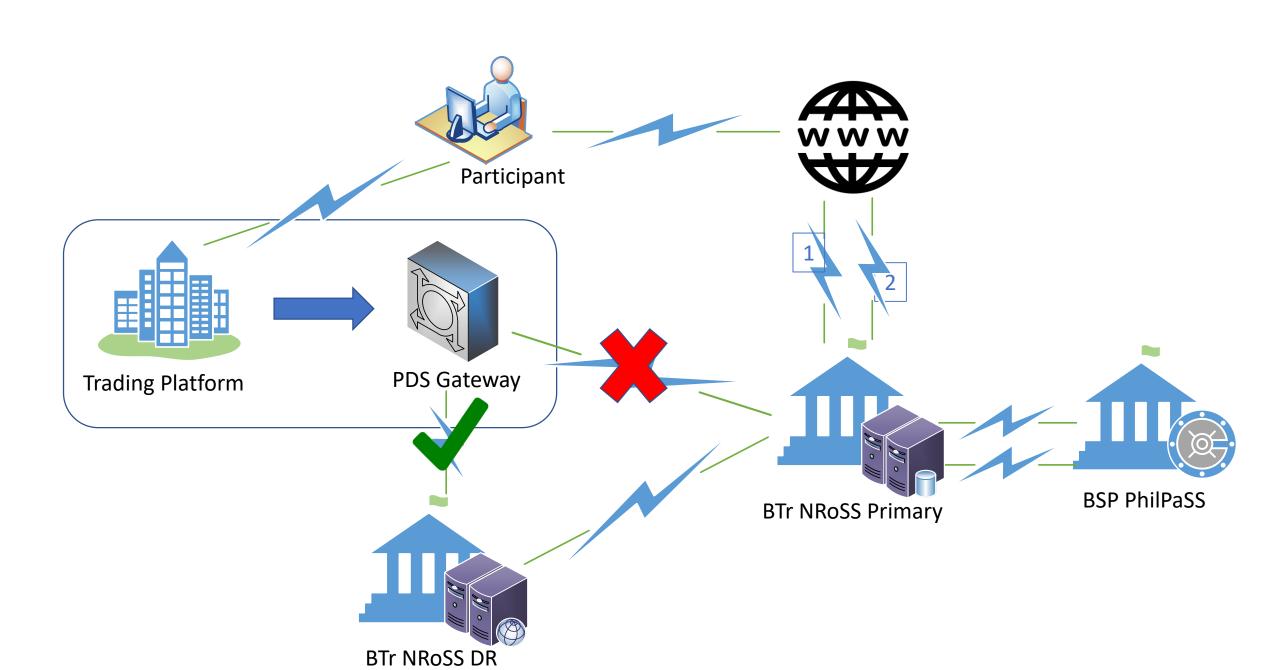

#### Temporary downtime of link between NRoSS and PDS Gateway

Participant cannot connect to NRoSS