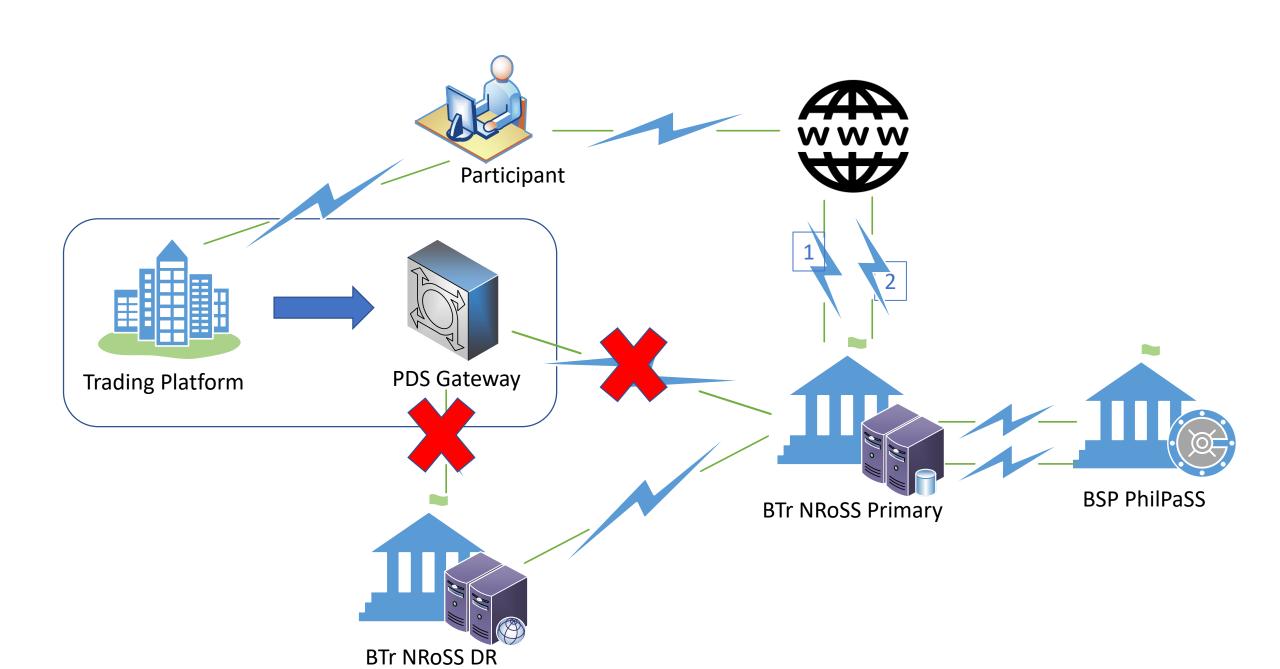

|                           |                           |                                        |
|             |           | Satu      | ırday 8PM                    |                           |                           |                                        |
|             |           |           |                              |                           | Sunday                    | 5PM                                    |
|             |           | ,         | Saturday 1PM<br>Saturday 3PM | Saturday 1PM Saturday 3PM | Saturday 1PM Saturday 3PM | Saturday 1PM Saturday 3PM Saturday 8PM |

# NRoSS

**Business Continuity** 













Auction

Participant cannot connect to NRoSS



NRoSS System is down







Secondary Trading

Breakdown of link between PDS Gateway and NRoSS





#### Temporary downtime of link between NRoSS and PDS Gateway



Participant cannot connect to NRoSS



### Participant cannot connect to NRoSS



Temporary downtime of NRoSS



## Temporary downtime of NRoSS Phase PDS Gateway will transmit trades for settlement End upon reinstatement of NRoSS **Estimated** downtime period Resolve Transmit Issue memo to participants

Temporary downtime of link between NRoSS and PhilPaSS



#### Temporary downtime of link between NRoSS and PhilPaSS