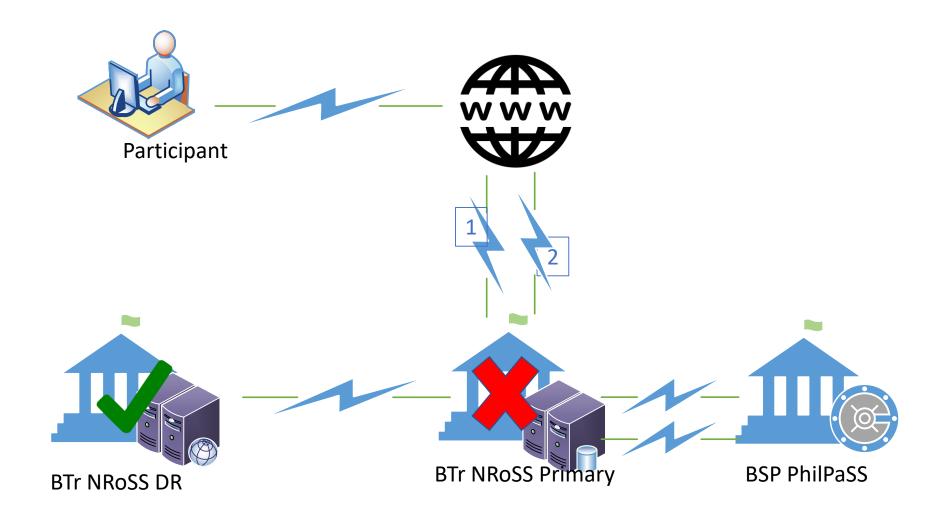

|
|             | Sati      | ırday 3PM |                              |                           |                           |                                        |
|             |           | Satu      | ırday 8PM                    |                           |                           |                                        |
|             |           |           |                              |                           | Sunday                    | 5PM                                    |
|             |           | ,         | Saturday 1PM<br>Saturday 3PM | Saturday 1PM Saturday 3PM | Saturday 1PM Saturday 3PM | Saturday 1PM Saturday 3PM Saturday 8PM |

# NRoSS

**Business Continuity** 













Auction

Participant cannot connect to NRoSS



NRoSS System is down







Secondary Trading

Breakdown of link between PDS Gateway and NRoSS





#### Temporary downtime of link between NRoSS and PDS Gateway



Participant cannot connect to NRoSS



### Participant cannot connect to NRoSS



Temporary downtime of NRoSS



## Temporary downtime of NRoSS Phase PDS Gateway will transmit trades for settlement End upon reinstatement of NRoSS **Estimated** downtime period Resolve Transmit Issue memo to participants

Temporary downtime of link between NRoSS and PhilPaSS



#### Temporary downtime of link between NRoSS and PhilPaSS