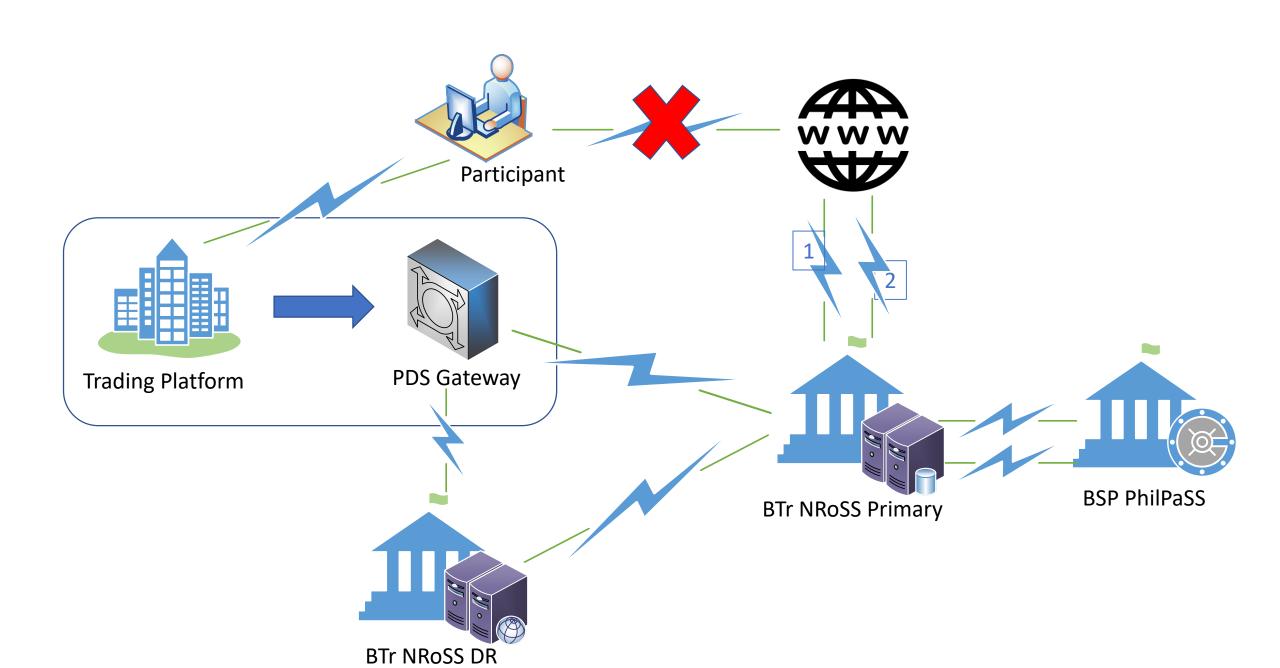

|           | Satu      | ırday 8PM                    |                           |                           |                                        |
|             |           |           |                              |                           | Sunday                    | 5PM                                    |
|             |           | ,         | Saturday 1PM<br>Saturday 3PM | Saturday 1PM Saturday 3PM | Saturday 1PM Saturday 3PM | Saturday 1PM Saturday 3PM Saturday 8PM |

# NRoSS

**Business Continuity** 













Auction

Participant cannot connect to NRoSS



NRoSS System is down







Secondary Trading

Breakdown of link between PDS Gateway and NRoSS





#### Temporary downtime of link between NRoSS and PDS Gateway



Participant cannot connect to NRoSS



### Participant cannot connect to NRoSS



Temporary downtime of NRoSS



## Temporary downtime of NRoSS Phase PDS Gateway will transmit trades for settlement End upon reinstatement of NRoSS **Estimated** downtime period Resolve Transmit Issue memo to participants

Temporary downtime of link between NRoSS and PhilPaSS



#### Temporary downtime of link between NRoSS and PhilPaSS