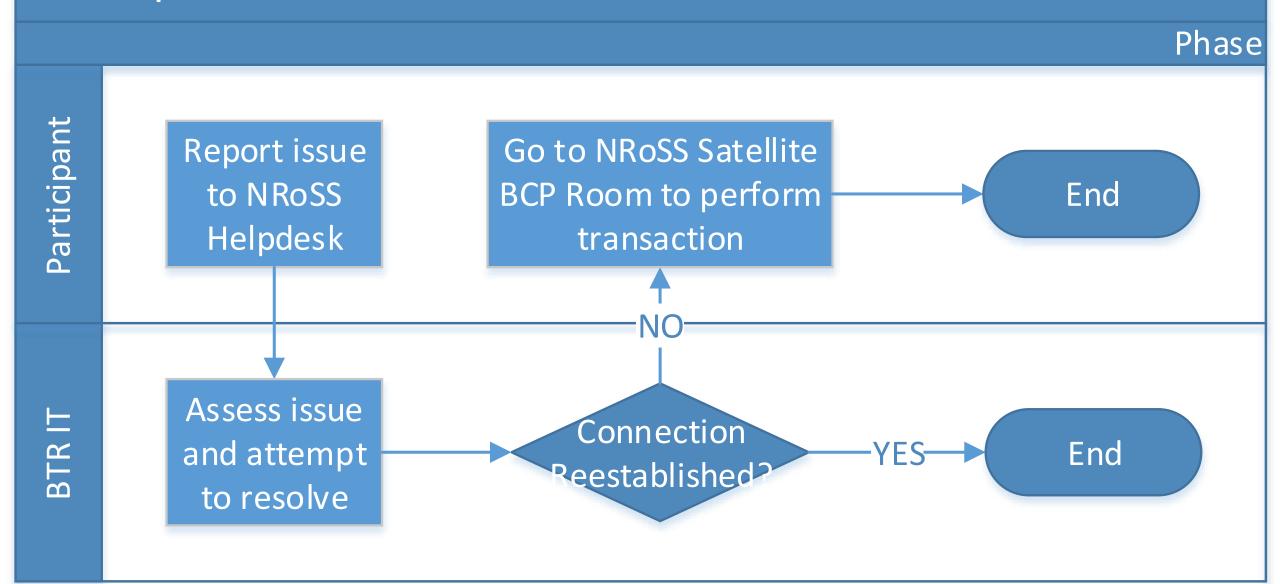

#### Temporary downtime of link between NRoSS and PDS Gateway

Participant cannot connect to NRoSS

### Participant cannot connect to NRoSS

Temporary downtime of NRoSS