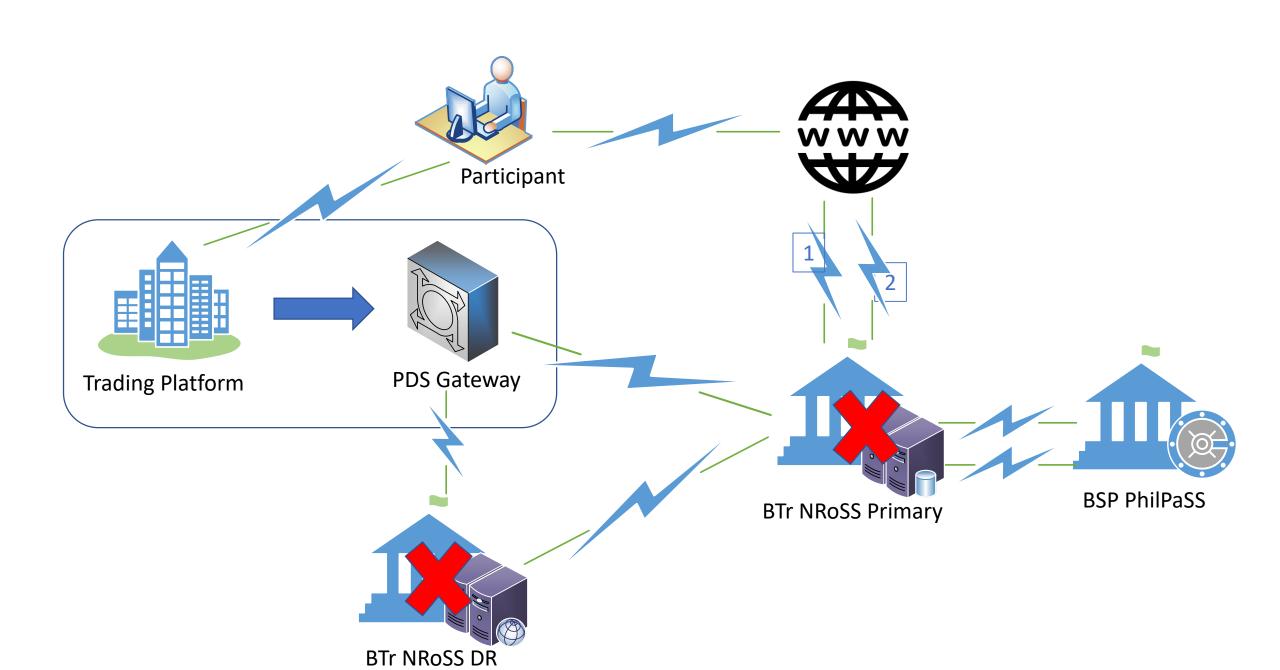

# NRoSS

**Business Continuity** 

Auction

Participant cannot connect to NRoSS

NRoSS System is down

Secondary Trading

Breakdown of link between PDS Gateway and NRoSS

#### Temporary downtime of link between NRoSS and PhilPaSS