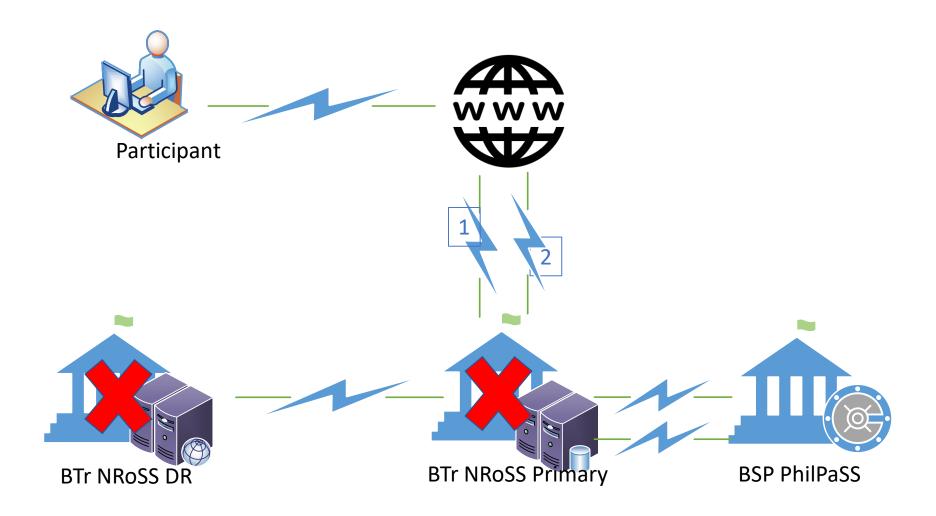

|
|             | Sati      | ırday 3PM |                              |                           |                           |                                        |
|             |           | Satu      | ırday 8PM                    |                           |                           |                                        |
|             |           |           |                              |                           | Sunday                    | 5PM                                    |
|             |           | ,         | Saturday 1PM<br>Saturday 3PM | Saturday 1PM Saturday 3PM | Saturday 1PM Saturday 3PM | Saturday 1PM Saturday 3PM Saturday 8PM |

# NRoSS

**Business Continuity** 













Auction

Participant cannot connect to NRoSS



NRoSS System is down







Secondary Trading

Breakdown of link between PDS Gateway and NRoSS





#### Temporary downtime of link between NRoSS and PDS Gateway



Participant cannot connect to NRoSS



### Participant cannot connect to NRoSS



Temporary downtime of NRoSS



## Temporary downtime of NRoSS Phase PDS Gateway will transmit trades for settlement End upon reinstatement of NRoSS **Estimated** downtime period Resolve Transmit Issue memo to participants

Temporary downtime of link between NRoSS and PhilPaSS



#### Temporary downtime of link between NRoSS and PhilPaSS