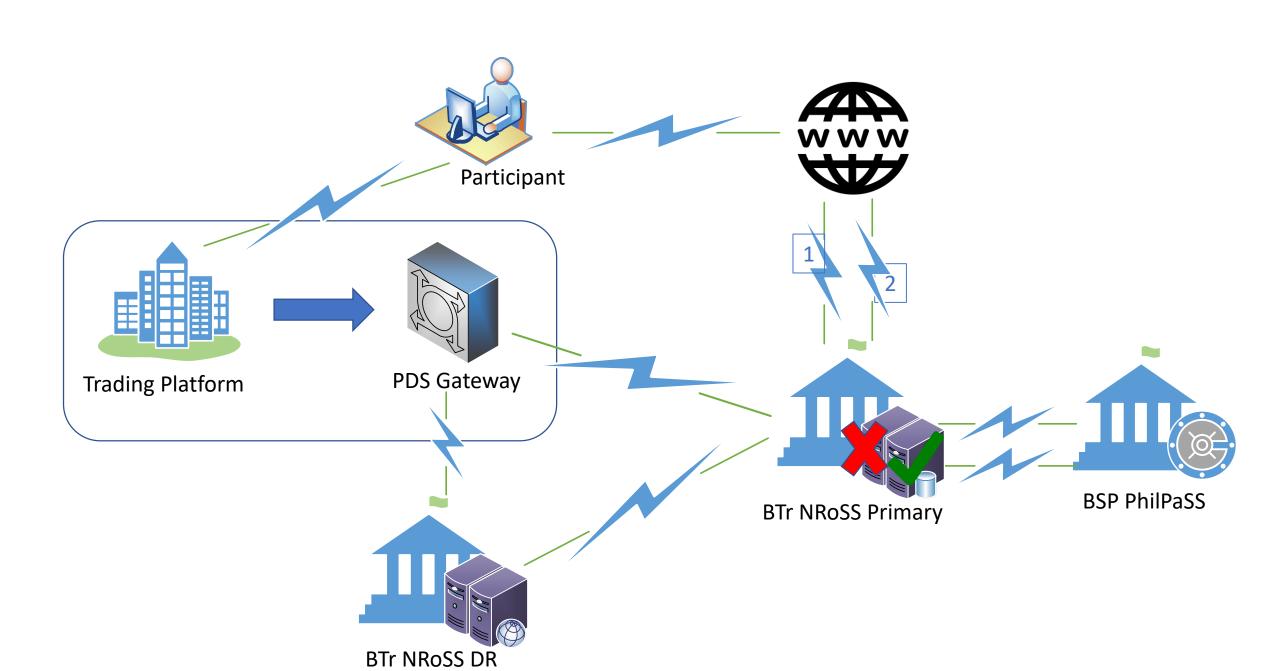

|                           |                                        |
|             | Sati      | ırday 3PM |                              |                           |                           |                                        |
|             |           | Satu      | ırday 8PM                    |                           |                           |                                        |
|             |           |           |                              |                           | Sunday                    | 5PM                                    |
|             |           | ,         | Saturday 1PM<br>Saturday 3PM | Saturday 1PM Saturday 3PM | Saturday 1PM Saturday 3PM | Saturday 1PM Saturday 3PM Saturday 8PM |

# NRoSS

**Business Continuity** 













Auction

Participant cannot connect to NRoSS



NRoSS System is down







Secondary Trading

Breakdown of link between PDS Gateway and NRoSS





#### Temporary downtime of link between NRoSS and PDS Gateway



Participant cannot connect to NRoSS



### Participant cannot connect to NRoSS



Temporary downtime of NRoSS



## Temporary downtime of NRoSS Phase PDS Gateway will transmit trades for settlement End upon reinstatement of NRoSS **Estimated** downtime period Resolve Transmit Issue memo to participants

Temporary downtime of link between NRoSS and PhilPaSS



#### Temporary downtime of link between NRoSS and PhilPaSS