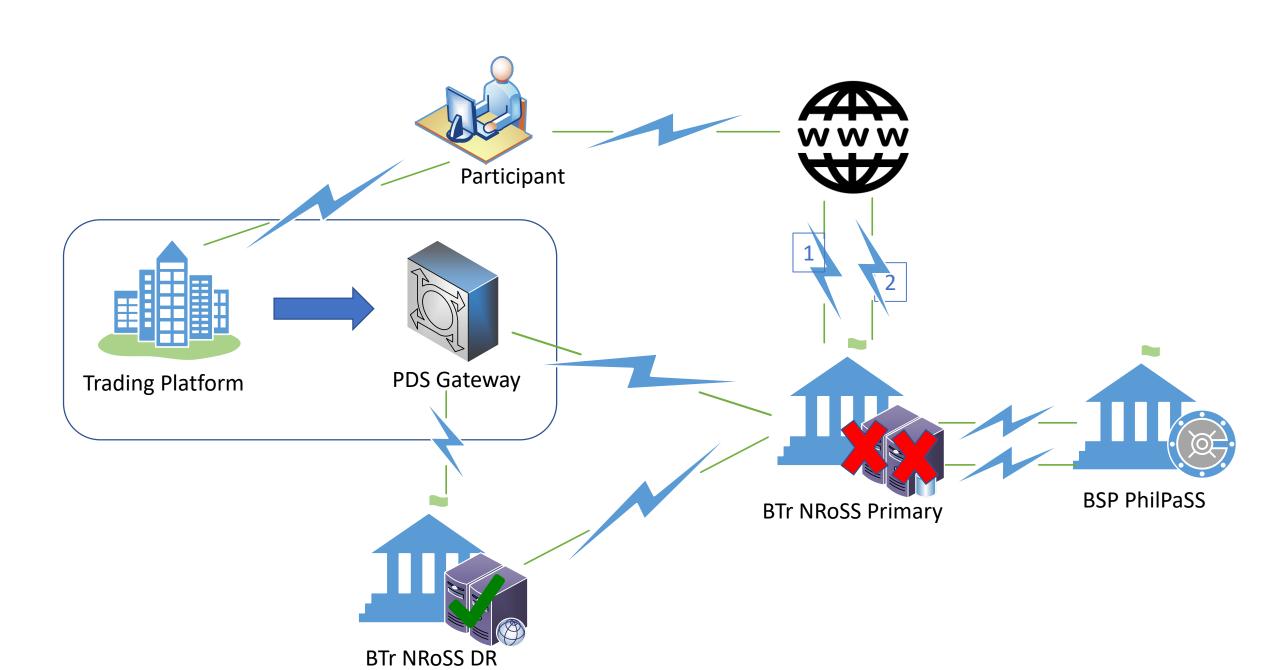

## Temporary downtime of NRoSS Phase PDS Gateway will transmit trades for settlement End upon reinstatement of NRoSS **Estimated** downtime period Resolve Transmit Issue memo to participants

Temporary downtime of link between NRoSS and PhilPaSS