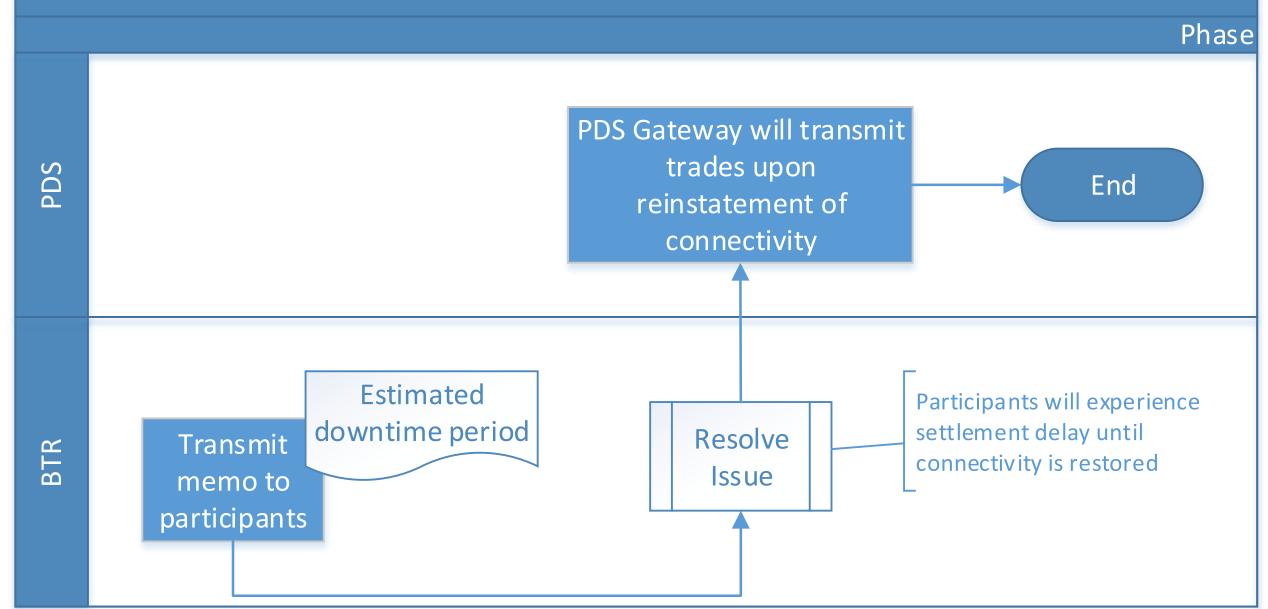

## Temporary downtime of NRoSS Phase PDS Gateway will transmit trades for settlement End upon reinstatement of NRoSS **Estimated** downtime period Resolve Transmit Issue memo to participants

Temporary downtime of link between NRoSS and PhilPaSS