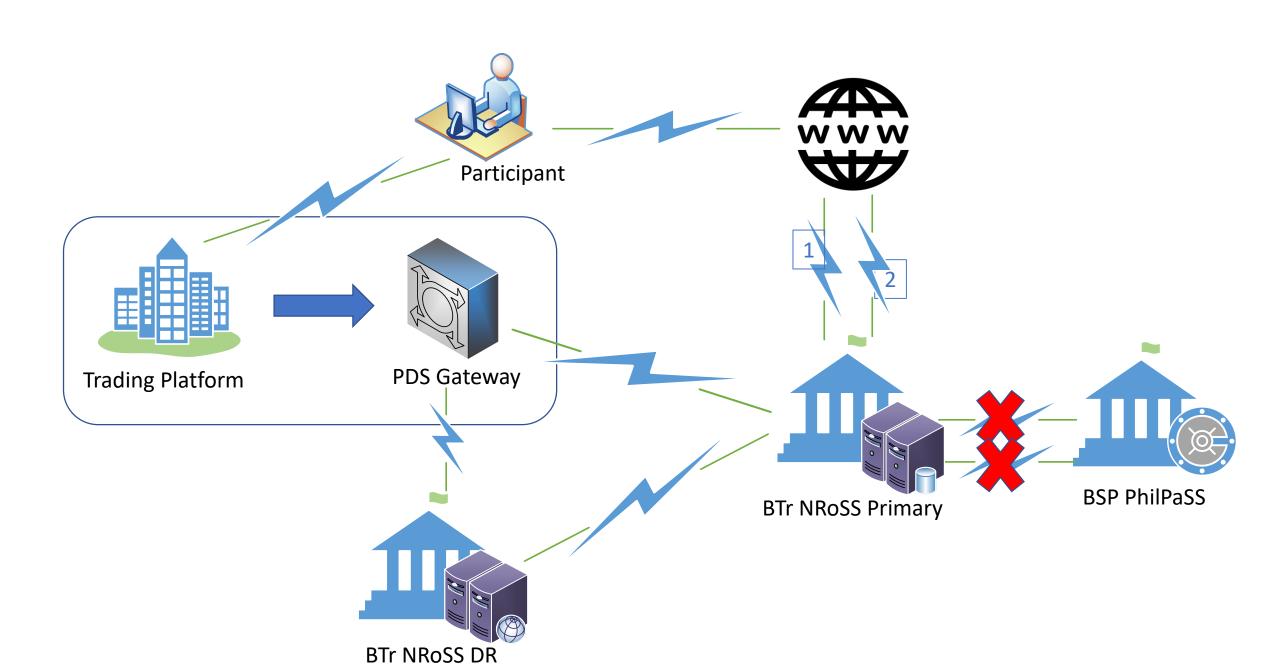

# NRoSS

**Business Continuity** 

Auction

Participant cannot connect to NRoSS

NRoSS System is down

Secondary Trading

Breakdown of link between PDS Gateway and NRoSS

#### Temporary downtime of link between NRoSS and PhilPaSS