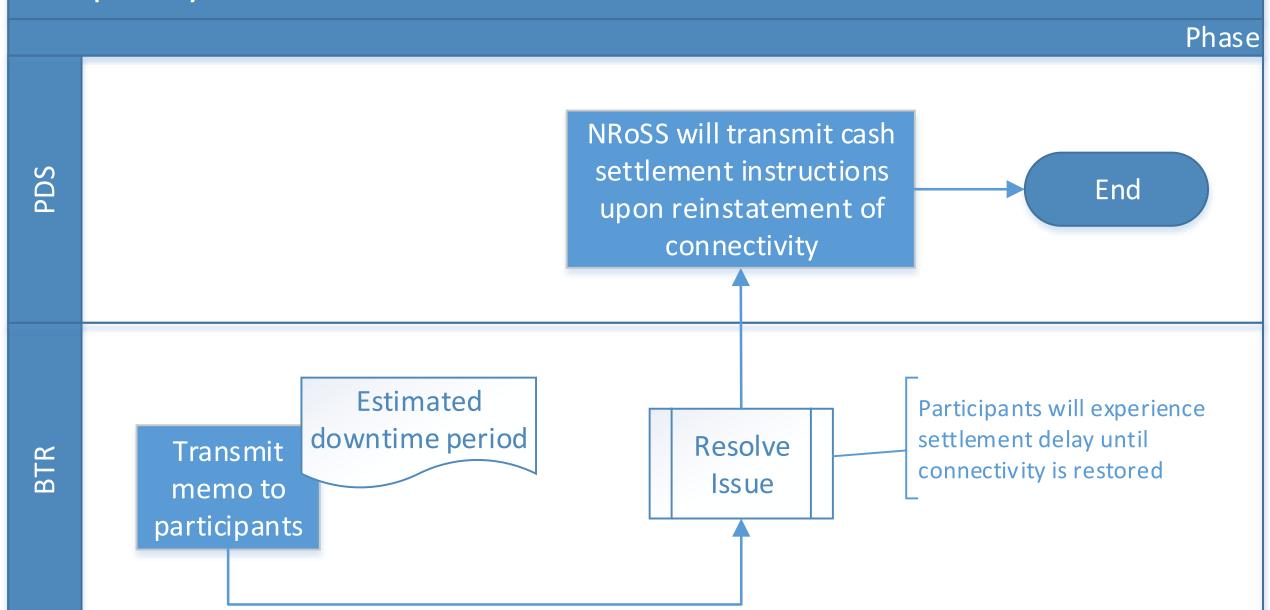

## Temporary downtime of NRoSS Phase PDS Gateway will transmit trades for settlement End upon reinstatement of NRoSS **Estimated** downtime period Resolve Transmit Issue memo to participants

Temporary downtime of link between NRoSS and PhilPaSS