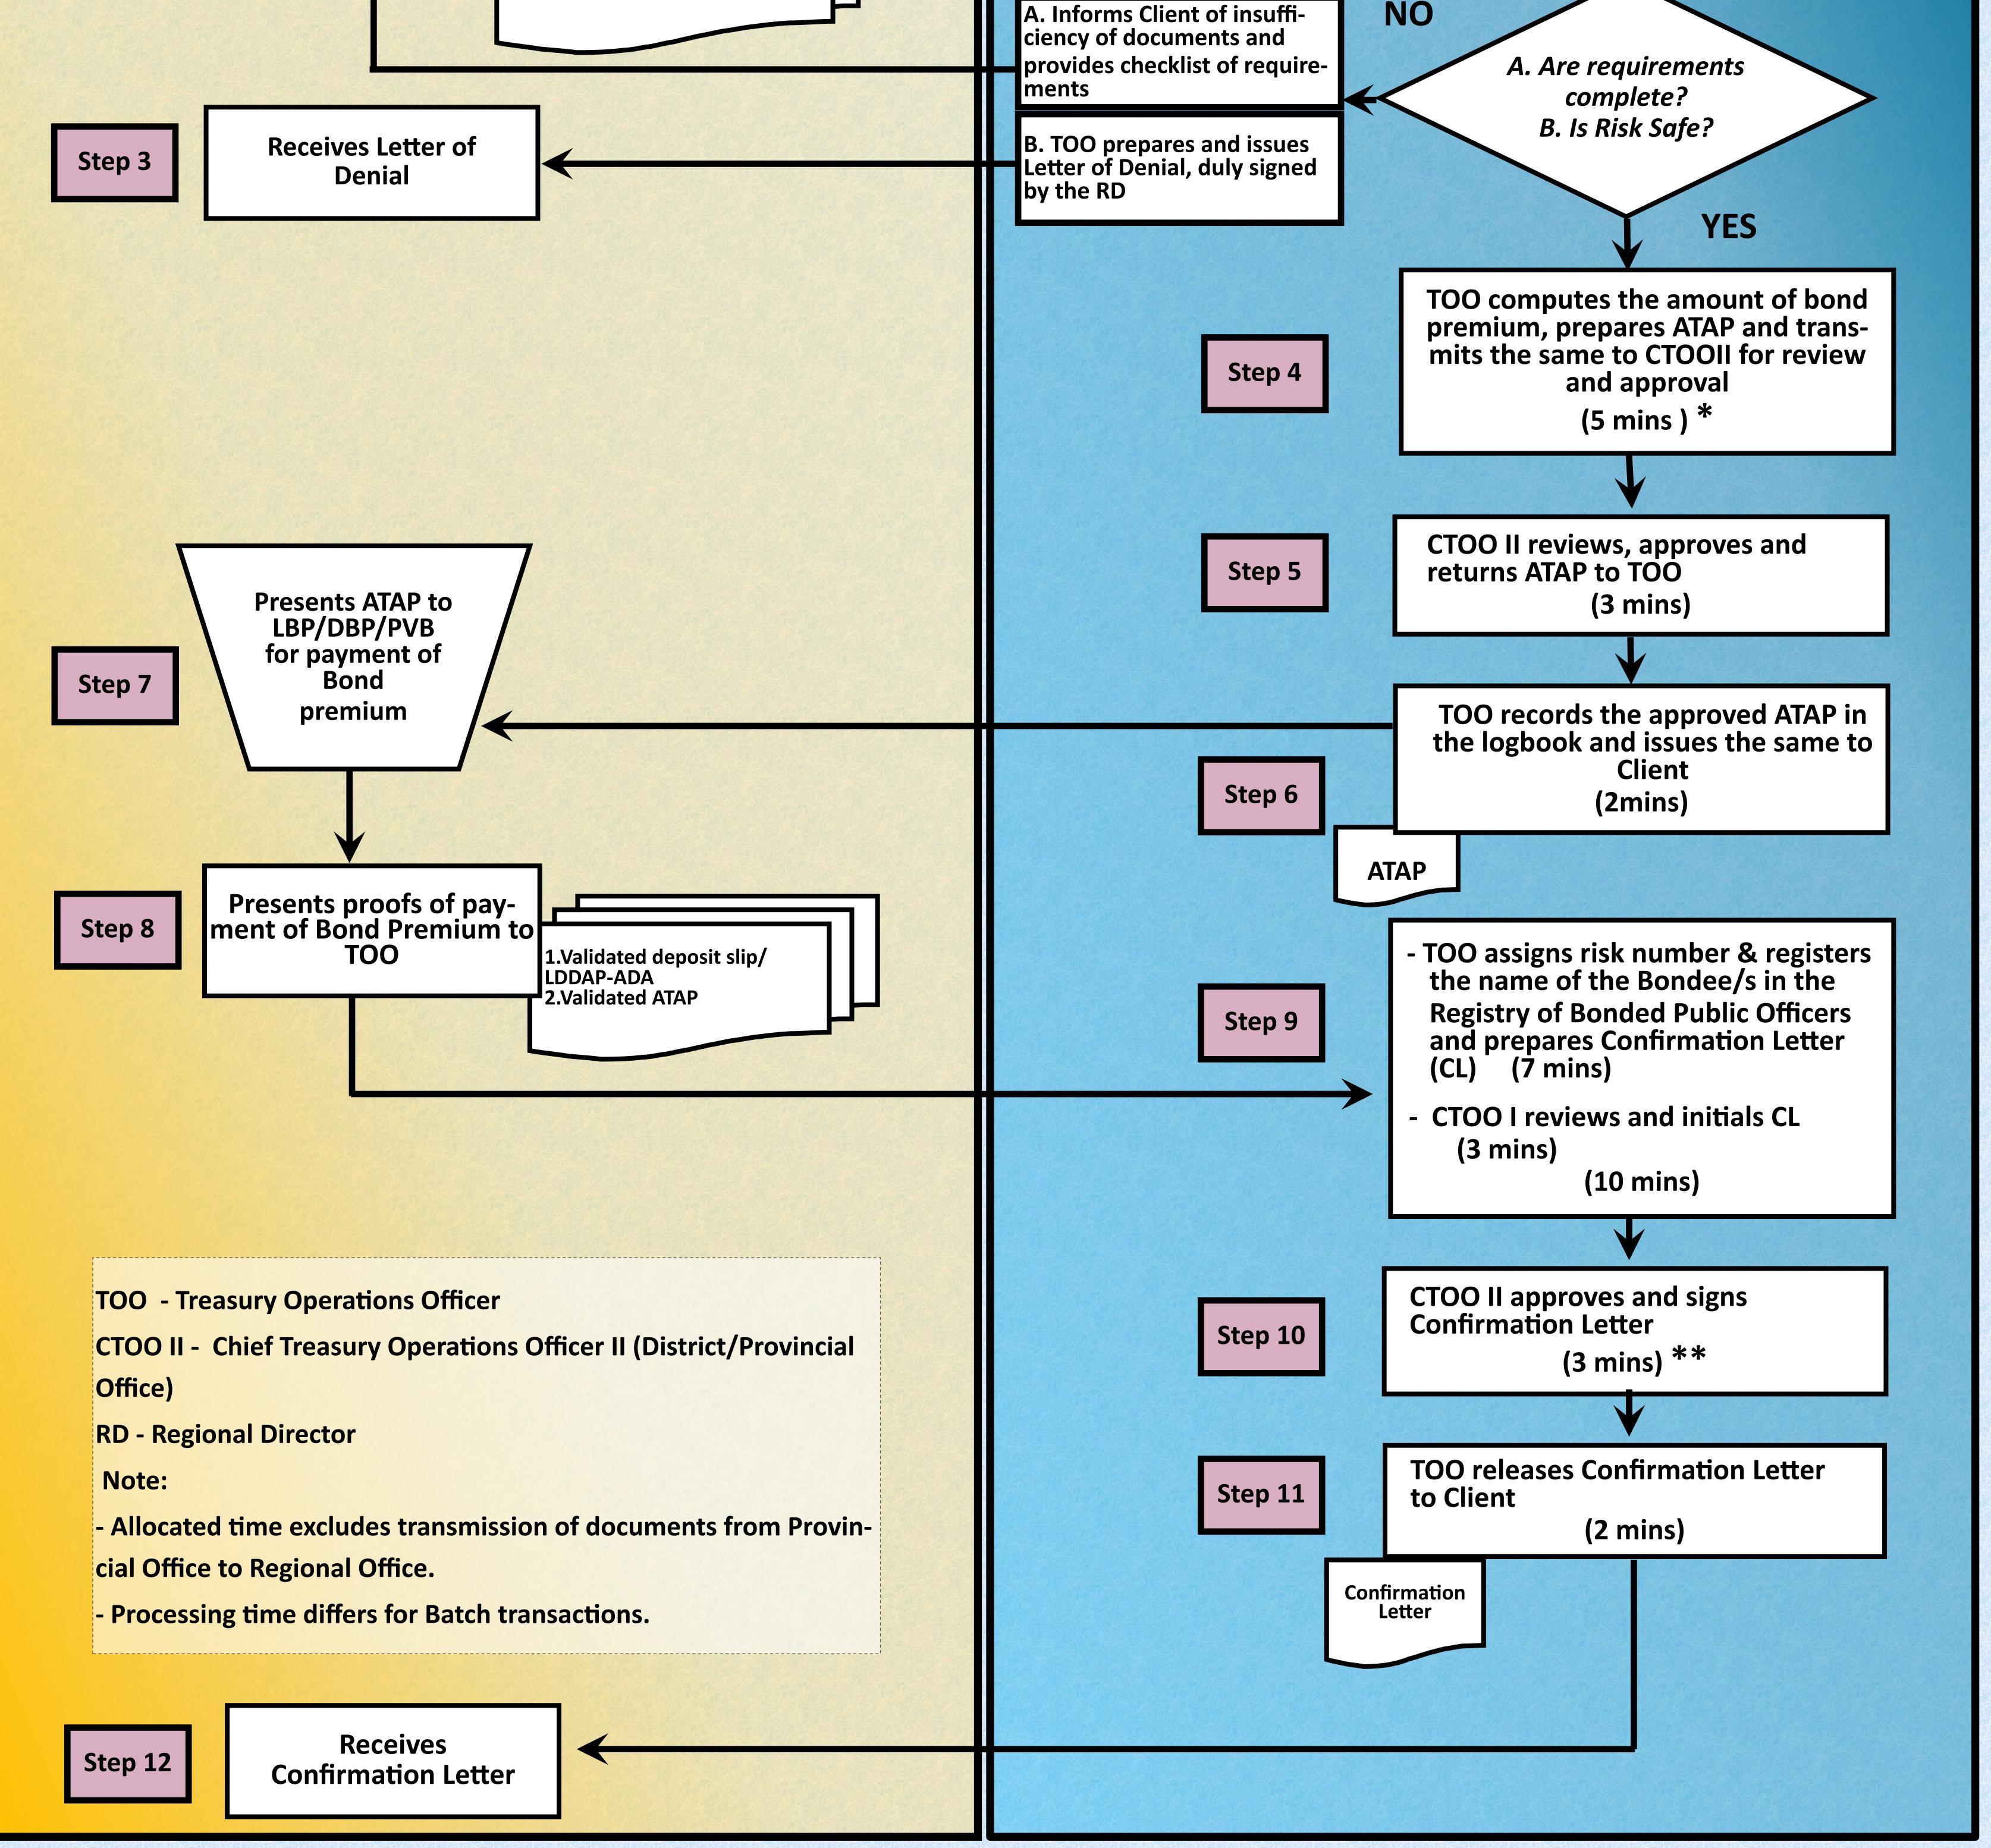

## Reduced time from 40 mins. to 30 mins (based on Treasury Circular No. 02-2019)

- \* Reduction of 5 minutes in processing time due to:
  - Elimination of some requirements/documents to be submitted
  - Installation of calculator in the system/computer
- **\*\*** Reduction of another 5 minutes in processing time due to:
  - Elimination of Steps 11 & 12 (from 14 steps per TC No. 02-2009) where the Regional Director (RD) approves and signs Confirmation Letter (CL), and returns CL to CTOO II.