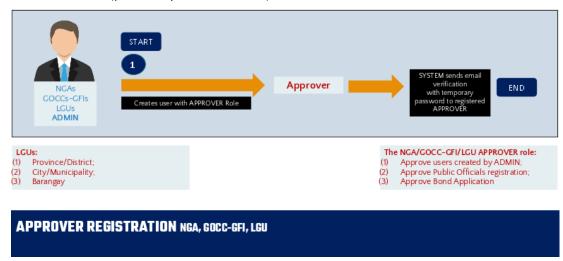

### 3. Who are the ADMIN, APPROVER, and USER?

**ADMIN** – is the official designated by the Head of Agency responsible for the creation of Approver and User accounts for processing of Fidelity Bond applications.

**APPROVER** – is the Head of Agency and shall be created by the Agency Admin (auto approved by the system).

**USER** – is the Bondable Public Official and shall be created by the Agency Admin to be approved by the Agency Approver. The User can also apply for Fidelity Bonding on behalf of other accountable officials and employees as in the case of agencies with centralized processing for Fidelity Bonding or for those application in groups.

## For APPROVER: (preferably maximum of 3)

For USER: (depends on the number of bondable public officials)

# 5. What are the requirements/qualifications of Agency Approver?

For Agency Approver/designated representative - there is no specific qualifications as long as they are with authority and have credibility due to the responsibility attached to the role. It is the call of the Agency to assign the approver.