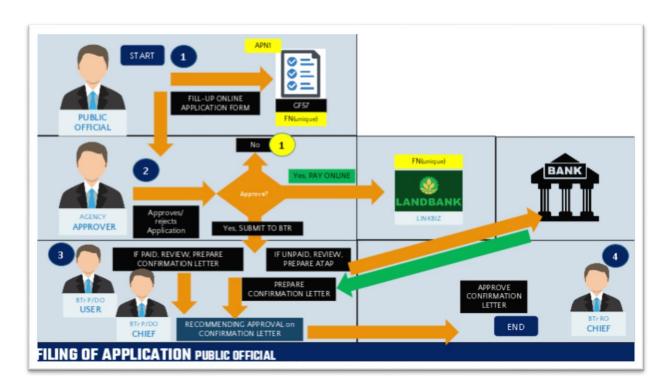

# ONLINE FIDELITY BONDING SYSTEM (OFBS) Frequently Asked Questions (FAQs)

## **GENERAL QUESTIONS**

# 1. What is Online Fidelity Bonding System (OFBS)?

OFBS is an online facility for the application of Fidelity Bond developed by the BTr as part of its efforts to provide a more convenient service to the transacting public while also minimizing face-to-face transactions particularly amidst the COVID-19 pandemic.

### 2. How do I access OFBS?

OFBS can be accessed through the following link:

## https://fidelitybonding.treasury.gov.ph

# 3. What is the process flow for Online Fidelity Bonding Application?



## 4. What browsers are compatible with OFBS?

In terms of browser, it is accessible to all browser like Chrome (must be used as suggested by the system developer), Firefox, Safari, and Edge except Internet explorer due to obsolescence and security issues.

## 5. What is the minimum internet speed requirement?

Minimum internet speed should be at least 5mbps which is the usual minimum internet speed of other service providers. Data for phones can also handle the minimum internet speed of 5mbps.

## 6. Is the system accessible 24/7?

The access to the system will be available 24/7 since it is available over the web and the applications will be processed during official working hours by BTr field office personnel. The processors may opt to work beyond office hours as catch up measure or to