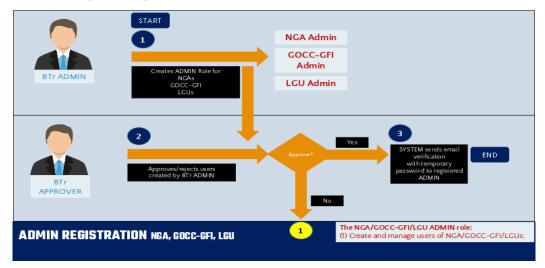

### 3. Who are the ADMIN, APPROVER, and USER?

**ADMIN** – is the official designated by the Head of Agency responsible for the creation of Approver and User accounts for processing of Fidelity Bond applications.

**APPROVER** – is the Head of Agency and shall be created by the Agency Admin (auto approved by the system).

**USER** – is the Bondable Public Official and shall be created by the Agency Admin to be approved by the Agency Approver. The User can also apply for Fidelity Bonding on behalf of other accountable officials and employees as in the case of agencies with centralized processing for Fidelity Bonding or for those application in groups.

## 4. How to register/create ADMIN, APPROVER, and USER account?

For ADMIN: (preferably maximum of 2)