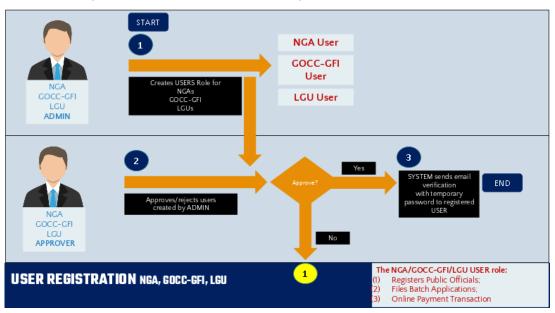

### 3. Who are the ADMIN, APPROVER, and USER?

**ADMIN** – is the official designated by the Head of Agency responsible for the creation of Approver and User accounts for processing of Fidelity Bond applications.

**APPROVER** – is the Head of Agency and shall be created by the Agency Admin (auto approved by the system).

**USER** – is the Bondable Public Official and shall be created by the Agency Admin to be approved by the Agency Approver. The User can also apply for Fidelity Bonding on behalf of other accountable officials and employees as in the case of agencies with centralized processing for Fidelity Bonding or for those application in groups.

## 4. How to register/create ADMIN, APPROVER, and USER account?

For ADMIN: (preferably maximum of 2)