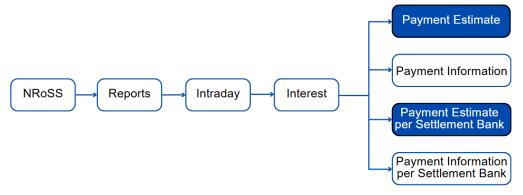

#### III. Access to the Report

To access the reports, users should log in to their NRoSS account, navigate to the Reports module, select Intraday, and then click Interest.

### KAWANIHAN NG INGATANG-YAMAN

(BUREAU OF THE TREASURY)
Intramuros, Manila

The **Payment Estimate** report will be available to all Direct Participants, allowing them to view estimated entitlements for their own and their sponsored accounts.

The **Payment Estimate per Settlement Bank** report will be available only to Direct Participants classified as GSEDs. This report provides estimated entitlements for all NRoSS accounts that use them as their settlement bank.