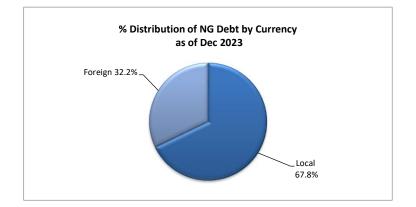

|                                                             |                        |                        |                               |                                |                           | DEB                      | T INDICAT                 | ORS                     |                                |                         |                                |                          |                                |                           |                         |                           |                                |
|-------------------------------------------------------------|------------------------|------------------------|-------------------------------|--------------------------------|---------------------------|--------------------------|---------------------------|-------------------------|--------------------------------|-------------------------|--------------------------------|--------------------------|--------------------------------|---------------------------|-------------------------|---------------------------|--------------------------------|
| Particulars                                                 | CY 2018                | CY 2019                | CY 2020                       | CY 2021                        | CY 2022                   |                          |                           |                         |                                |                         | СҮ                             | 2023                     |                                |                           |                         |                           |                                |
|                                                             |                        |                        |                               |                                |                           | Jan                      | Feb                       | Mar                     | Apr                            | May                     | Jun                            | Jul                      | Aug                            | Sep                       | Oct                     | Nov                       | Dec                            |
| A. National Government (NG) Debt                            |                        |                        |                               |                                |                           |                          |                           |                         |                                |                         |                                |                          |                                |                           |                         |                           |                                |
| NATIONAL GOVERNMENT<br>OUTSTANDING DEBT *                   | 7,292,500              | 7,731,290              | 9,795,006                     | 11,728,549                     | 13,418,860                | 13,698,494               | 13,752,754                | 13,856,896              | 13,911,139                     | 14 096 542              | 14,147,850                     | 14,244,293               | 14 349 581                     | 14,268,670                | 14,480,800              | 14 508 723                | 14,616,267                     |
| Growth rate (%)                                             | 9.6%                   | 6.0%                   | 26.7%                         | 19.7%                          | 14.41%                    | 2.1%                     | 0.4%                      | 0.8%                    | 0.4%                           | 1.3%                    | 0.4%                           | 0.7%                     | 0.7%                           | -0.6%                     | 1.5%                    | 0.2%                      | 0.7%                           |
| Domestic (P Million)                                        | 4,776,859              | 5,127,600              | 6,694,687                     | 8,170,414                      | 9,208,387                 | 9,384,941                | 9,442,162                 | 9,513,160               | 9,457,840                      | 9,588,514               | 9,702,829                      | 9,812,367                | 9,791,126                      | 9,734,356                 | 9,902,337               | 10,024,409                | 10,017,930                     |
| Growth rate (%)<br>External (P Million)                     | 7.6%<br>2.515.641      | 7.3%<br>2.603.690      | 30.6%<br>3.100.319            | 22.0%<br>3.558.135             | 12.70%<br>4.210.473       | 1.9%<br><b>4,313,553</b> | 0.6%<br>4.310.592         | 0.8%<br>4.343.736       | -0.6%<br>4.453.299             | 1.4%<br>4.508.028       | 1.2%<br>4.445.021              | 1.1%<br><b>4.431.926</b> | -0.2%<br>4.558.455             | -0.6%<br>4.534.314        | 1.7%<br>4.578.463       | 1.2%<br><b>4.484.314</b>  | -0.1%<br><b>4.598.337</b>      |
| Growth rate (%)                                             | 13.8%                  | 3.5%                   | 19.1%                         | 14.8%                          | 18.33%                    | 2.4%                     | -0.1%                     | 0.8%                    | 2.5%                           | 1.2%                    | -1.4%                          | -0.3%                    | 2.9%                           | -0.5%                     | 1.0%                    | -2.1%                     | 2.5%                           |
| (US\$ Million)                                              | 47,860                 | 51,252                 | 64,562                        | 69,803                         | 75,436                    | 79,045                   | 78,076                    | 79,969                  | 80,244                         | 80,156                  | 80,281                         | 80,824                   | 80,466                         | 80,027                    | 80,595                  | 80,870                    | 82,976                         |
| Growth rate (%)                                             | 8.1%                   | 7.1%                   | 26.0%                         | 8.1%                           | 8.1%                      | 4.8%                     | -1.2%                     | 2.4%                    | 0.3%                           | -0.1%                   | 0.2%                           | 0.7%                     | -0.4%                          | -0.5%                     | 0.7%                    | 0.3%                      | 2.6%                           |
| % Distribution<br>Domestic                                  | <u>100.0%</u><br>65.5% | 100.0%<br>66.3%        | <u>100.0%</u><br>68.3%        | <u>100.0%</u><br>69.7%         | <u>100.0%</u><br>68.6%    | <u>100.0%</u><br>68.5%   | <u>100.0%</u><br>68.7%    | <u>100.0%</u><br>68.7%  | <u>100.0%</u><br>68.0%         | <u>100.0%</u><br>68.0%  | <u>100.0%</u><br>68.6%         | <u>100.0%</u><br>68.9%   | <u>100.0%</u><br>68.2%         | <u>100.0%</u><br>68.2%    | <u>100.0%</u><br>68.4%  | <u>100.0%</u><br>69.1%    | <u>100.0%</u><br>68.5%         |
| External<br>% of GNI                                        | 34.5%                  | 33.7%                  | 31.7%                         | 30.3%                          | 31.4%                     | 31.5%                    | 31.3%                     | 31.3%                   | 32.0%                          | 32.0%                   | 31.4%                          | 31.1%                    | 31.8%                          | 31.8%                     | 31.6%                   | 30.9%                     | 31.5%                          |
| % of GNI<br>Total NG Debt                                   | 36.1%                  | 36.0%                  | 50.7%                         | 58.3%                          | 57.5%                     |                          |                           | 57.2%                   |                                |                         | 56.5%                          |                          |                                | 55.0%                     |                         |                           | 54.2%                          |
| Domestic                                                    | 23.6%                  | 23.9%                  | 34.7%                         | 40.6%                          | 39.5%                     |                          |                           | 39.3%                   |                                |                         | 38.8%                          |                          |                                | 37.5%                     |                         |                           | 37.1%                          |
| External<br>% of GDP                                        | 12.4%                  | 12.1%                  | 16.1%                         | 17.7%                          | 18.1%                     |                          |                           | 17.9%                   |                                |                         | 17.8%                          |                          |                                | 17.5%                     |                         |                           | 17.0%                          |
| Total NG Debt                                               | 39.9%                  | 39.6%                  | 54.6%                         | 60.4%                          | 60.9%                     |                          |                           | 61.0%                   |                                |                         | 61.0%                          |                          |                                | 60.2%                     |                         |                           | 60.1%                          |
| Domestic                                                    | 26.2%                  | 26.3%                  | 37.3%                         | 42.1%                          | 41.8%                     |                          |                           | 41.9%                   |                                |                         | 41.8%                          |                          |                                | 41.0%                     |                         |                           | 41.2%                          |
| External<br>BY TYPE OF CURRENCY                             | 13.8%                  | 13.3%                  | 17.3%                         | 18.3%                          | 19.1%                     | 42 609 404               | 13,752,754                | 19.1%                   | 42 044 420                     | 44.000 542              | 19.2%                          | 14,244,293               | 44 240 594                     | 19.1%                     | 44 490 900              | 44 509 702                | 18.9%                          |
| Peso Denominated (P Million)                                | 7,292,500<br>4,880,256 | 7,731,290<br>5,231,878 | <u>9,795,006</u><br>6,800,356 | <u>11,728,549</u><br>8,149,273 | 13,418,860<br>9,146,312   | 13,698,494<br>9,325,470  | 9,381,353                 | 13,856,896<br>9,454,218 | <u>13,911,139</u><br>9,396,431 | 14,096,542<br>9,525,547 | <u>14,147,850</u><br>9,669,373 | 9,779,762                | <u>14,349,581</u><br>9,755,626 | 14,268,670<br>9,698,842   | 14,480,800<br>9,794,903 | 14,508,723<br>9,920,850   | <u>14,616,267</u><br>9,914,465 |
| Growth rate (%)                                             | 7.4%                   | 7.2%                   | 30.0%                         | 19.8%                          | 12.2%                     | 2.0%                     | 0.6%                      | 0.8%                    | -0.6%                          | 1.4%                    | 1.5%                           | 1.1%                     | -0.2%                          | -0.6%                     | 1.0%                    | 1.3%                      | -0.1%                          |
| Foreign Currency Denominated (P Million)<br>Growth rate (%) | 2,412,244<br>14.5%     | 2,499,412<br>3.6%      | <b>2,994,650</b><br>19.8%     | 3,579,276<br>19.5%             | <b>4,272,548</b><br>19.4% | 4,373,024<br>2.4%        | 4,371,401<br>0.0%         | 4,402,678<br>0.7%       | <b>4,514,708</b><br>2.5%       | 4,570,995<br>1.2%       | <b>4,478,477</b><br>-2.0%      | 4,464,531<br>-0.3%       | 4,593,955<br>2.9%              | 4,569,828<br>-0.5%        | 4,685,897<br>2.5%       | <b>4,587,873</b><br>-2.1% | 4,701,802<br>2.5%              |
| (US\$ Million)                                              | 45,892                 | 49,199                 | 62,361                        | 70,218                         | 76,548                    | 80,135                   | 79,178                    | 81,054                  | 81,350                         | 81,275                  | -2.0 %<br>80,886               | -0.3 %<br>81,419         | 81,092                         | -0.5 %<br>80,654          | 82,487                  | -2.1%<br>82,737           | 84,843                         |
| % Distribution                                              | 100.0%                 | 100.0%                 | 100.0%                        | 100.0%                         | 100.0%                    | 100.0%                   | 100.0%                    | 100.0%                  | 100.0%                         | 100.0%                  | 100.0%                         | 100.0%                   | 100.0%                         | 100.0%                    | 100.0%                  | 100.0%                    | 100.0%                         |
| Local                                                       | 66.92%<br>33.08%       | 67.67%<br>32.33%       | 69.43%<br>30.57%              | 69.48%<br>30.52%               | 68.16%<br>31.84%          | 68.08%<br>31.92%         | 68.21%<br>31.79%          | 68.23%<br>31.77%        | 67.55%<br>32.45%               | 67.57%<br>32.43%        | 68.35%<br>31.65%               | 68.66%<br>31.34%         | 67.99%<br>32.01%               | 67.97%<br>32.03%          | 67.64%<br>32.36%        | 68.38%<br>31.62%          | 67.83%<br>32.17%               |
| Foreign<br>BY TYPE OF INSTRUMENT                            | <u>7,292,500</u>       | 7,731,290              | 9,795,006                     | <u>11,728,549</u>              | <u>13,418,860</u>         |                          | <u>13,752,754</u>         | 13,856,896              | <u>13,911,139</u>              | <u>14,096,542</u>       | <u>14,147,850</u>              | <u>14,244,293</u>        | 14,349,581                     | <u>14,268,670</u>         | <u>14,480,800</u>       | <u>14,508,723</u>         | <u>14,616,267</u>              |
| Loans                                                       | 948,209                | 980,479                | 1,312,836                     | 1,574,402                      | 1,883,179                 | 1,868,339                | 1,883,234                 | 1,947,628               | 2,006,849                      | 2,036,402               | 2,009,881                      | 2,016,806                | 2,074,398                      | 2,066,721                 | 2,104,071               | 2,061,400                 | 2,113,968                      |
| Debt Securities                                             | 6,344,291              | 6,750,811              | 8,482,170                     | 10,154,147                     | 11,535,681                | 11,830,155               | 11,869,520                | 11,909,268              | 11,904,290                     | 12,060,140              | 12,137,969                     | 12,227,487               | 12,275,183                     | 12,201,949                | 12,376,729              | 12,447,323                | 12,502,299                     |
| BY MATURITY **<br>Amount in pesos                           | 7,292,500              | 7,731,290              | 9,795,006                     | 11,728,549                     | 13,418,860                | 13,698,494               | 13,752,754                | 13,856,896              | 13,911,139                     | 14,096,542              | 14,147,850                     | 14,244,293               | 14,349,581                     | 14,268,670                | 14,480,800              | 14,508,723                | 14,616,267                     |
| Short-term                                                  | 494,306                | 491,131                | 956,040                       | 796,143                        | 410,361                   | 427,986                  | 433,536                   | 444,581                 | 446,233                        | 478,025                 | 496,945                        | 499,064                  | 506,203                        | 537,206                   | 545,058                 | 571,078                   | 544,892                        |
| Medium-term<br>Long-term                                    | 980,936<br>5,817,258   | 1,374,313<br>5.865.846 | 2,251,787<br>6,587,179        | 2,763,567<br>8,168,839         | 2,988,555<br>10.019.944   | 3,011,168<br>10,259,340  | 2,703,982<br>10.615.236   | 2,628,973<br>10.783.342 | 2,634,352<br>10.830.554        | 2,635,764<br>10,982,753 | 2,630,692<br>11,020,213        | 2,629,148<br>11,116,081  | 2,633,493<br>11,209,885        | 2,503,463<br>11,228,001   | 2,492,966<br>11,442,776 | 2,488,462<br>11,449,183   | 2,491,680<br>11,579,695        |
| % Distribution                                              | 100.0%                 | 100.0%                 | 100.0%                        | 100.0%                         | 10,019,944                | 10,239,340               | 10,015,230                | 100.0%                  | 10,830,554                     | 10,982,755              | 100.0%                         | 100.0%                   | 100.0%                         | 100.0%                    | 100.00%                 | 100.00%                   | 100.00%                        |
| Short-term                                                  | 6.8%                   | 6.4%                   | 9.8%                          | 6.8%                           | 3.1%                      | 3.1%                     | 3.2%                      | 3.2%                    | 3.2%                           | 3.4%                    | 3.5%                           | 3.5%                     | 3.5%                           | 3.8%                      | 3.76%                   | 3.94%                     | 3.73%                          |
| Medium-term<br>Long-term                                    | 13.5%<br>79.8%         | 17.8%<br>75.9%         | 23.0%<br>67.3%                | 23.6%<br>69.6%                 | 22.3%<br>74.7%            | 21.8%<br>75.1%           | 19.5%<br>77.4%            | 18.8%<br>78.0%          | 18.7%<br>78.1%                 | 18.5%<br>78.1%          | 18.4%<br>78.1%                 | 18.3%<br>78.2%           | 18.2%<br>78.3%                 | 17.3%<br>78.9%            | 17.22%<br>79.02%        | 17.15%<br>78.91%          | 17.05%<br>79.22%               |
| DOMESTIC DEBT (P Million)                                   |                        |                        |                               |                                |                           |                          |                           |                         |                                |                         |                                |                          |                                |                           |                         |                           |                                |
| By Maturity<br>Short-term                                   | 4,776,859<br>494,306   | 5,127,600<br>491,131   | 6,694,687<br>956,040          | 8,170,414<br>796,143           | 9,208,387<br>410,361      | 9,384,941<br>427,986     | 9,442,162<br>433,536      | 9,513,160<br>444,581    | 9,457,840<br>446,233           | 9,588,514<br>478,025    | 9,702,829<br>496,945           | 9,812,367<br>499,064     | 9,791,126<br>506,203           | 9,734,356<br>537,206      | 9,902,337<br>545,058    | 10,024,409<br>571,078     | 10,017,930<br>544,892          |
| Medium-term                                                 | 494,300<br>915,457     | 1,268,415              | 2,059,390                     | 2,568,806                      | 2,745,544                 | 2,744,158                | 2,474,136                 | 2,400,040               | 2,401,352                      | 2,402,181               | 2,401,209                      | 2,400,614                | 2,402,638                      | 2,274,952                 | 2,275,116               | 2,273,605                 | 2,273,568                      |
| Long-term                                                   | 3,367,096              | 3,368,054              | 3,679,257                     | 4,805,465                      | 6,052,482                 | 6,212,797                | 6,534,490                 | 6,668,539               | 6,610,255                      | 6,708,308               | 6,804,675                      | 6,912,689                | 6,882,285                      | 6,922,198                 | 7,082,163               | 7,179,726                 | 7,199,470                      |
| % Distribution<br>Short-term                                | <u>100.0%</u><br>10.3% | <u>100.0%</u><br>9.6%  | <u>100.0%</u><br>14.3%        | <u>100.0%</u><br>9.7%          | <u>100.0%</u><br>4.5%     | <u>100.0%</u><br>4.6%    | <u>100.0%</u><br>4.6%     | <u>100.0%</u><br>4.7%   | <u>100.0%</u><br>4.7%          | <u>100.0%</u><br>5.0%   | <u>100.0%</u><br>5.1%          | <u>100.0%</u><br>5.1%    | <u>100.0%</u><br>5.2%          | <u>100.0%</u><br>5.5%     | <u>100.0%</u><br>5.5%   | <u>100.0%</u><br>5.7%     | <u>100.0%</u><br>5.4%          |
| Medium-term                                                 | 19.2%                  | 24.7%                  | 30.8%                         | 31.4%                          | 29.8%                     | 29.2%                    | 26.2%                     | 25.2%                   | 25.4%                          | 25.1%                   | 24.7%                          | 24.5%                    | 24.5%                          | 23.4%                     | 23.0%                   | 22.7%                     | 22.7%                          |
| Long-term<br>By Type of Borrowing                           | 70.5%<br>4,776,859     | 65.7%<br>5,127,600     | 55.0%<br><u>6,694,687</u>     | 58.8%<br><u>8,170,414</u>      | 65.7%<br>9,208,387        | 66.2%<br>9,384,941       | 69.2%<br><u>9,442,162</u> | 70.1%<br>9,513,160      | 69.9%<br>9,457,840             | 70.0%<br>9,588,514      | 70.1%<br><u>9,702,829</u>      | 70.4%<br>9,812,367       | 70.3%<br><u>9,791,126</u>      | 71.1%<br><u>9,734,356</u> | 71.5%<br>9,902,337      | 71.6%<br>10,024,409       | 71.9%<br>10,017,930            |
| Treasury Bills a/                                           | 494,306                | 486,170                | 949,479                       | 796,143                        | 410,361                   | 427,986                  | 433,536                   | 444,581                 | 446,233                        | 478,025                 | 496,945                        | 499,064                  | 506,203                        | 537,206                   | 545,058                 | 556,078                   | 529,892                        |
| Treasury Bonds/Notes a/<br>Loans                            | 4,281,605<br>948       | 4,640,482<br>948       | 5,744,260<br>948              | 7,374,115<br>156               | 8,797,870<br>156          | 8,956,799<br>156         | 9,008,470<br>156          | 9,068,423<br>156        | 9,011,451<br>156               | 9,110,333               | 9,205,728<br>156               | 9,313,147<br>156         | 9,284,767<br>156               | 9,196,994                 | 9,357,123<br>156        | 9,468,175<br>156          | 9,487,882<br>156               |
| % Distribution                                              | 948<br>100.0%          | 948<br>100.0%          | 948<br>100.0%                 | 100.0%                         | 100.0%                    | 100.0%                   | 100.0%                    | 100.0%                  | 100.0%                         | 156<br>100.0%           | 100.0%                         | 100.0%                   | 100.0%                         | 156<br>100.0%             | 100.0%                  | 100.0%                    | 100.0%                         |
| Treasury Bills                                              | 10.3%                  | 9.5%                   | 14.2%                         | 9.7%                           | 4.5%                      | 4.6%                     | 4.6%                      | 4.7%                    | 4.7%                           | 5.0%                    | 5.1%                           | 5.1%                     | 5.2%                           | 5.5%                      | 5.5%                    | 5.5%                      | 5.3%                           |
| Treasury Bonds<br>Loans                                     | 89.6%<br>0.0%          | 90.5%<br>0.0%          | 85.8%<br>0.0%                 | 90.3%<br>0.0%                  | 95.5%<br>0.0%             | 95.4%<br>0.0%            | 95.4%<br>0.0%             | 95.3%<br>0.0%           | 95.3%<br>0.0%                  | 95.0%<br>0.0%           | 94.9%<br>0.0%                  | 94.9%<br>0.0%            | 94.8%<br>0.0%                  | 94.5%<br>0.0%             | 94.5%<br>0.0%           | 94.5%<br>0.0%             | 94.7%<br>0.0%                  |
| By Type of Liability                                        | 4,776,859              | 5,127,600              | 6,694,687                     | 8,170,414                      | 9,208,387                 | 9,384,941                | 9,442,162                 | <u>9,513,160</u>        | 9,457,840                      | 9,588,514               | 9,702,829                      | 9,812,367                | <u>9,791,126</u>               | 9,734,356                 | 9,902,337               | 10,024,409                | 10,017,930                     |
| Loans<br>Direct Liphilition                                 | <u>948</u><br>156      | <u>948</u><br>156      | <u>948</u><br>156             | <u>156</u><br>156              | <u>156</u><br>156         | <u>156</u><br>156        | <u>156</u><br>156         | <u>156</u><br>156       | <u>156</u><br>156              | 156<br>156              | <u>156</u><br>156              | <u>156</u>               | <u>156</u>                     | <u>156</u><br>156         | <u>156</u>              | <u>156</u><br>156         | 156                            |
| Direct Liabilities<br>Assumed Liabilities b/                | 156<br>792             | 156<br>792             | 156<br>792                    | 156<br>0                       | 156<br>0                  | 156                      | 156<br>0                  | 156                     | 156<br>0                       | 156<br>0                | 156<br>0                       | 156<br>0                 | 156<br>0                       | 156                       | 156<br>0                | 156<br>0                  | 156<br>0                       |
| Debt Securities                                             | 4,775,911              | 5,126,652              | 6,693,739                     | 8,170,258                      | 9,208,231                 | 9,384,785                | 9,442,006                 | 9,513,004               | 9,457,684                      | 9,588,358               | 9,702,673                      | 9,812,211                | 9,790,970                      | 9,734,200                 | 9,902,181               | 10,024,253                | 10,017,774                     |
| % Distribution<br>Loans                                     | <u>100.0%</u><br>0.0%  | <u>100.0%</u><br>0.0%  | <u>100.0%</u><br>0.0%         | <u>100.0%</u><br>0.0%          | <u>100.0%</u><br>0.0%     | <u>100.0%</u><br>0.0%    | <u>100.0%</u><br>0.0%     | <u>100.0%</u><br>0.0%   | <u>100.0%</u><br>0.0%          | <u>100.0%</u><br>0.0%   | <u>100.0%</u><br>0.0%          | <u>100.0%</u><br>0.0%    | <u>100.0%</u><br>0.0%          | <u>100.0%</u><br>0.0%     | <u>100.0%</u><br>0.0%   | <u>100.0%</u><br>0.0%     | <u>100.0%</u><br>0.0%          |
| Debt Securities                                             | 100.0%                 | 100.0%                 | 100.0%                        | 100.0%                         | 100.0%                    | 100.0%                   | 100.0%                    | 100.0%                  | 100.0%                         | 100.0%                  | 100.0%                         | 100.0%                   | 100.0%                         | 100.0%                    | 100.0%                  | 100.0%                    | 100.0%                         |