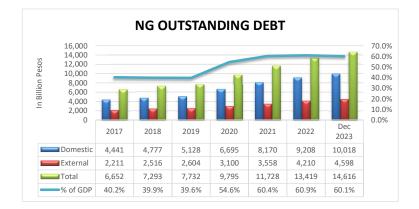

|                                                             |                        |                        |                               |                                |                           | DEB                      | T INDICAT                 | ORS                     |                                |                         |                                |                          |                                |                           |                         |                           |                                |
|-------------------------------------------------------------|------------------------|------------------------|-------------------------------|--------------------------------|---------------------------|--------------------------|---------------------------|-------------------------|--------------------------------|-------------------------|--------------------------------|--------------------------|--------------------------------|---------------------------|-------------------------|---------------------------|--------------------------------|
| Particulars                                                 | CY 2018                | CY 2019                | CY 2020                       | CY 2021                        | CY 2022                   |                          |                           |                         |                                |                         | СҮ                             | 2023                     |                                |                           |                         |                           |                                |
|                                                             |                        |                        |                               |                                |                           | Jan                      | Feb                       | Mar                     | Apr                            | May                     | Jun                            | Jul                      | Aug                            | Sep                       | Oct                     | Nov                       | Dec                            |
| A. National Government (NG) Debt                            |                        |                        |                               |                                |                           |                          |                           |                         |                                |                         |                                |                          |                                |                           |                         |                           |                                |
| NATIONAL GOVERNMENT<br>OUTSTANDING DEBT *                   | 7,292,500              | 7,731,290              | 9,795,006                     | 11,728,549                     | 13,418,860                | 13,698,494               | 13,752,754                | 13,856,896              | 13,911,139                     | 14 096 542              | 14,147,850                     | 14,244,293               | 14 349 581                     | 14,268,670                | 14,480,800              | 14 508 723                | 14,616,267                     |
| Growth rate (%)                                             | 9.6%                   | 6.0%                   | 26.7%                         | 19.7%                          | 14.41%                    | 2.1%                     | 0.4%                      | 0.8%                    | 0.4%                           | 1.3%                    | 0.4%                           | 0.7%                     | 0.7%                           | -0.6%                     | 1.5%                    | 0.2%                      | 0.7%                           |
| Domestic (P Million)                                        | 4,776,859              | 5,127,600              | 6,694,687                     | 8,170,414                      | 9,208,387                 | 9,384,941                | 9,442,162                 | 9,513,160               | 9,457,840                      | 9,588,514               | 9,702,829                      | 9,812,367                | 9,791,126                      | 9,734,356                 | 9,902,337               | 10,024,409                | 10,017,930                     |
| Growth rate (%)<br>External (P Million)                     | 7.6%<br>2.515.641      | 7.3%<br>2.603.690      | 30.6%<br>3.100.319            | 22.0%<br>3.558.135             | 12.70%<br>4.210.473       | 1.9%<br><b>4,313,553</b> | 0.6%<br>4.310.592         | 0.8%<br>4.343.736       | -0.6%<br>4.453.299             | 1.4%<br>4.508.028       | 1.2%<br>4.445.021              | 1.1%<br><b>4.431.926</b> | -0.2%<br>4.558.455             | -0.6%<br>4.534.314        | 1.7%<br>4.578.463       | 1.2%<br><b>4.484.314</b>  | -0.1%<br><b>4.598.337</b>      |
| Growth rate (%)                                             | 13.8%                  | 3.5%                   | 19.1%                         | 14.8%                          | 18.33%                    | 2.4%                     | -0.1%                     | 0.8%                    | 2.5%                           | 1.2%                    | -1.4%                          | -0.3%                    | 2.9%                           | -0.5%                     | 1.0%                    | -2.1%                     | 2.5%                           |
| (US\$ Million)                                              | 47,860                 | 51,252                 | 64,562                        | 69,803                         | 75,436                    | 79,045                   | 78,076                    | 79,969                  | 80,244                         | 80,156                  | 80,281                         | 80,824                   | 80,466                         | 80,027                    | 80,595                  | 80,870                    | 82,976                         |
| Growth rate (%)                                             | 8.1%                   | 7.1%                   | 26.0%                         | 8.1%                           | 8.1%                      | 4.8%                     | -1.2%                     | 2.4%                    | 0.3%                           | -0.1%                   | 0.2%                           | 0.7%                     | -0.4%                          | -0.5%                     | 0.7%                    | 0.3%                      | 2.6%                           |
| % Distribution<br>Domestic                                  | <u>100.0%</u><br>65.5% | 100.0%<br>66.3%        | <u>100.0%</u><br>68.3%        | <u>100.0%</u><br>69.7%         | <u>100.0%</u><br>68.6%    | <u>100.0%</u><br>68.5%   | <u>100.0%</u><br>68.7%    | <u>100.0%</u><br>68.7%  | <u>100.0%</u><br>68.0%         | <u>100.0%</u><br>68.0%  | <u>100.0%</u><br>68.6%         | <u>100.0%</u><br>68.9%   | <u>100.0%</u><br>68.2%         | <u>100.0%</u><br>68.2%    | <u>100.0%</u><br>68.4%  | <u>100.0%</u><br>69.1%    | <u>100.0%</u><br>68.5%         |
| External<br>% of GNI                                        | 34.5%                  | 33.7%                  | 31.7%                         | 30.3%                          | 31.4%                     | 31.5%                    | 31.3%                     | 31.3%                   | 32.0%                          | 32.0%                   | 31.4%                          | 31.1%                    | 31.8%                          | 31.8%                     | 31.6%                   | 30.9%                     | 31.5%                          |
| % of GNI<br>Total NG Debt                                   | 36.1%                  | 36.0%                  | 50.7%                         | 58.3%                          | 57.5%                     |                          |                           | 57.2%                   |                                |                         | 56.5%                          |                          |                                | 55.0%                     |                         |                           | 54.2%                          |
| Domestic                                                    | 23.6%                  | 23.9%                  | 34.7%                         | 40.6%                          | 39.5%                     |                          |                           | 39.3%                   |                                |                         | 38.8%                          |                          |                                | 37.5%                     |                         |                           | 37.1%                          |
| External<br>% of GDP                                        | 12.4%                  | 12.1%                  | 16.1%                         | 17.7%                          | 18.1%                     |                          |                           | 17.9%                   |                                |                         | 17.8%                          |                          |                                | 17.5%                     |                         |                           | 17.0%                          |
| Total NG Debt                                               | 39.9%                  | 39.6%                  | 54.6%                         | 60.4%                          | 60.9%                     |                          |                           | 61.0%                   |                                |                         | 61.0%                          |                          |                                | 60.2%                     |                         |                           | 60.1%                          |
| Domestic                                                    | 26.2%                  | 26.3%                  | 37.3%                         | 42.1%                          | 41.8%                     |                          |                           | 41.9%                   |                                |                         | 41.8%                          |                          |                                | 41.0%                     |                         |                           | 41.2%                          |
| External<br>BY TYPE OF CURRENCY                             | 13.8%                  | 13.3%                  | 17.3%                         | 18.3%                          | 19.1%                     | 42 609 404               | 13,752,754                | 19.1%                   | 42 044 420                     | 44.000 542              | 19.2%                          | 14,244,293               | 44 240 594                     | 19.1%                     | 44 490 900              | 44 509 702                | 18.9%                          |
| Peso Denominated (P Million)                                | 7,292,500<br>4,880,256 | 7,731,290<br>5,231,878 | <u>9,795,006</u><br>6,800,356 | <u>11,728,549</u><br>8,149,273 | 13,418,860<br>9,146,312   | 13,698,494<br>9,325,470  | 9,381,353                 | 13,856,896<br>9,454,218 | <u>13,911,139</u><br>9,396,431 | 14,096,542<br>9,525,547 | <u>14,147,850</u><br>9,669,373 | 9,779,762                | <u>14,349,581</u><br>9,755,626 | 14,268,670<br>9,698,842   | 14,480,800<br>9,794,903 | 14,508,723<br>9,920,850   | <u>14,616,267</u><br>9,914,465 |
| Growth rate (%)                                             | 7.4%                   | 7.2%                   | 30.0%                         | 19.8%                          | 12.2%                     | 2.0%                     | 0.6%                      | 0.8%                    | -0.6%                          | 1.4%                    | 1.5%                           | 1.1%                     | -0.2%                          | -0.6%                     | 1.0%                    | 1.3%                      | -0.1%                          |
| Foreign Currency Denominated (P Million)<br>Growth rate (%) | 2,412,244<br>14.5%     | 2,499,412<br>3.6%      | <b>2,994,650</b><br>19.8%     | 3,579,276<br>19.5%             | <b>4,272,548</b><br>19.4% | 4,373,024<br>2.4%        | 4,371,401<br>0.0%         | 4,402,678<br>0.7%       | <b>4,514,708</b><br>2.5%       | 4,570,995<br>1.2%       | <b>4,478,477</b><br>-2.0%      | 4,464,531<br>-0.3%       | 4,593,955<br>2.9%              | 4,569,828<br>-0.5%        | 4,685,897<br>2.5%       | <b>4,587,873</b><br>-2.1% | 4,701,802<br>2.5%              |
| (US\$ Million)                                              | 45,892                 | 49,199                 | 62,361                        | 70,218                         | 76,548                    | 80,135                   | 79,178                    | 81,054                  | 81,350                         | 81,275                  | -2.0 %<br>80,886               | -0.3 %<br>81,419         | 81,092                         | -0.5 %<br>80,654          | 82,487                  | -2.1%<br>82,737           | 84,843                         |
| % Distribution                                              | 100.0%                 | 100.0%                 | 100.0%                        | 100.0%                         | 100.0%                    | 100.0%                   | 100.0%                    | 100.0%                  | 100.0%                         | 100.0%                  | 100.0%                         | 100.0%                   | 100.0%                         | 100.0%                    | 100.0%                  | 100.0%                    | 100.0%                         |
| Local                                                       | 66.92%<br>33.08%       | 67.67%<br>32.33%       | 69.43%<br>30.57%              | 69.48%<br>30.52%               | 68.16%<br>31.84%          | 68.08%<br>31.92%         | 68.21%<br>31.79%          | 68.23%<br>31.77%        | 67.55%<br>32.45%               | 67.57%<br>32.43%        | 68.35%<br>31.65%               | 68.66%<br>31.34%         | 67.99%<br>32.01%               | 67.97%<br>32.03%          | 67.64%<br>32.36%        | 68.38%<br>31.62%          | 67.83%<br>32.17%               |
| Foreign<br>BY TYPE OF INSTRUMENT                            | <u>7,292,500</u>       | 7,731,290              | 9,795,006                     | <u>11,728,549</u>              | <u>13,418,860</u>         |                          | <u>13,752,754</u>         | 13,856,896              | <u>13,911,139</u>              | <u>14,096,542</u>       | <u>14,147,850</u>              | <u>14,244,293</u>        | 14,349,581                     | <u>14,268,670</u>         | <u>14,480,800</u>       | <u>14,508,723</u>         | <u>14,616,267</u>              |
| Loans                                                       | 948,209                | 980,479                | 1,312,836                     | 1,574,402                      | 1,883,179                 | 1,868,339                | 1,883,234                 | 1,947,628               | 2,006,849                      | 2,036,402               | 2,009,881                      | 2,016,806                | 2,074,398                      | 2,066,721                 | 2,104,071               | 2,061,400                 | 2,113,968                      |
| Debt Securities                                             | 6,344,291              | 6,750,811              | 8,482,170                     | 10,154,147                     | 11,535,681                | 11,830,155               | 11,869,520                | 11,909,268              | 11,904,290                     | 12,060,140              | 12,137,969                     | 12,227,487               | 12,275,183                     | 12,201,949                | 12,376,729              | 12,447,323                | 12,502,299                     |
| BY MATURITY **<br>Amount in pesos                           | 7,292,500              | 7,731,290              | 9,795,006                     | 11,728,549                     | 13,418,860                | 13,698,494               | 13,752,754                | 13,856,896              | 13,911,139                     | 14,096,542              | 14,147,850                     | 14,244,293               | 14,349,581                     | 14,268,670                | 14,480,800              | 14,508,723                | 14,616,267                     |
| Short-term                                                  | 494,306                | 491,131                | 956,040                       | 796,143                        | 410,361                   | 427,986                  | 433,536                   | 444,581                 | 446,233                        | 478,025                 | 496,945                        | 499,064                  | 506,203                        | 537,206                   | 545,058                 | 571,078                   | 544,892                        |
| Medium-term<br>Long-term                                    | 980,936<br>5,817,258   | 1,374,313<br>5.865.846 | 2,251,787<br>6,587,179        | 2,763,567<br>8,168,839         | 2,988,555<br>10.019.944   | 3,011,168<br>10,259,340  | 2,703,982<br>10.615.236   | 2,628,973<br>10.783.342 | 2,634,352<br>10.830.554        | 2,635,764<br>10,982,753 | 2,630,692<br>11,020,213        | 2,629,148<br>11,116,081  | 2,633,493<br>11,209,885        | 2,503,463<br>11,228,001   | 2,492,966<br>11,442,776 | 2,488,462<br>11,449,183   | 2,491,680<br>11,579,695        |
| % Distribution                                              | 100.0%                 | 100.0%                 | 100.0%                        | 100.0%                         | 10,019,944                | 10,239,340               | 10,015,230                | 100.0%                  | 10,830,554                     | 10,982,755              | 100.0%                         | 100.0%                   | 100.0%                         | 100.0%                    | 100.00%                 | 100.00%                   | 100.00%                        |
| Short-term                                                  | 6.8%                   | 6.4%                   | 9.8%                          | 6.8%                           | 3.1%                      | 3.1%                     | 3.2%                      | 3.2%                    | 3.2%                           | 3.4%                    | 3.5%                           | 3.5%                     | 3.5%                           | 3.8%                      | 3.76%                   | 3.94%                     | 3.73%                          |
| Medium-term<br>Long-term                                    | 13.5%<br>79.8%         | 17.8%<br>75.9%         | 23.0%<br>67.3%                | 23.6%<br>69.6%                 | 22.3%<br>74.7%            | 21.8%<br>75.1%           | 19.5%<br>77.4%            | 18.8%<br>78.0%          | 18.7%<br>78.1%                 | 18.5%<br>78.1%          | 18.4%<br>78.1%                 | 18.3%<br>78.2%           | 18.2%<br>78.3%                 | 17.3%<br>78.9%            | 17.22%<br>79.02%        | 17.15%<br>78.91%          | 17.05%<br>79.22%               |
| DOMESTIC DEBT (P Million)                                   |                        |                        |                               |                                |                           |                          |                           |                         |                                |                         |                                |                          |                                |                           |                         |                           |                                |
| By Maturity<br>Short-term                                   | 4,776,859<br>494,306   | 5,127,600<br>491,131   | 6,694,687<br>956,040          | 8,170,414<br>796,143           | 9,208,387<br>410,361      | 9,384,941<br>427,986     | 9,442,162<br>433,536      | 9,513,160<br>444,581    | 9,457,840<br>446,233           | 9,588,514<br>478,025    | 9,702,829<br>496,945           | 9,812,367<br>499,064     | 9,791,126<br>506,203           | 9,734,356<br>537,206      | 9,902,337<br>545,058    | 10,024,409<br>571,078     | 10,017,930<br>544,892          |
| Medium-term                                                 | 494,300<br>915,457     | 1,268,415              | 2,059,390                     | 2,568,806                      | 2,745,544                 | 2,744,158                | 2,474,136                 | 2,400,040               | 2,401,352                      | 2,402,181               | 2,401,209                      | 2,400,614                | 2,402,638                      | 2,274,952                 | 2,275,116               | 2,273,605                 | 2,273,568                      |
| Long-term                                                   | 3,367,096              | 3,368,054              | 3,679,257                     | 4,805,465                      | 6,052,482                 | 6,212,797                | 6,534,490                 | 6,668,539               | 6,610,255                      | 6,708,308               | 6,804,675                      | 6,912,689                | 6,882,285                      | 6,922,198                 | 7,082,163               | 7,179,726                 | 7,199,470                      |
| % Distribution<br>Short-term                                | <u>100.0%</u><br>10.3% | <u>100.0%</u><br>9.6%  | <u>100.0%</u><br>14.3%        | <u>100.0%</u><br>9.7%          | <u>100.0%</u><br>4.5%     | <u>100.0%</u><br>4.6%    | <u>100.0%</u><br>4.6%     | <u>100.0%</u><br>4.7%   | <u>100.0%</u><br>4.7%          | <u>100.0%</u><br>5.0%   | <u>100.0%</u><br>5.1%          | <u>100.0%</u><br>5.1%    | <u>100.0%</u><br>5.2%          | <u>100.0%</u><br>5.5%     | <u>100.0%</u><br>5.5%   | <u>100.0%</u><br>5.7%     | <u>100.0%</u><br>5.4%          |
| Medium-term                                                 | 19.2%                  | 24.7%                  | 30.8%                         | 31.4%                          | 29.8%                     | 29.2%                    | 26.2%                     | 25.2%                   | 25.4%                          | 25.1%                   | 24.7%                          | 24.5%                    | 24.5%                          | 23.4%                     | 23.0%                   | 22.7%                     | 22.7%                          |
| Long-term<br>By Type of Borrowing                           | 70.5%<br>4,776,859     | 65.7%<br>5,127,600     | 55.0%<br><u>6,694,687</u>     | 58.8%<br><u>8,170,414</u>      | 65.7%<br>9,208,387        | 66.2%<br>9,384,941       | 69.2%<br><u>9,442,162</u> | 70.1%<br>9,513,160      | 69.9%<br>9,457,840             | 70.0%<br>9,588,514      | 70.1%<br><u>9,702,829</u>      | 70.4%<br>9,812,367       | 70.3%<br><u>9,791,126</u>      | 71.1%<br><u>9,734,356</u> | 71.5%<br>9,902,337      | 71.6%<br>10,024,409       | 71.9%<br>10,017,930            |
| Treasury Bills a/                                           | 494,306                | 486,170                | 949,479                       | 796,143                        | 410,361                   | 427,986                  | 433,536                   | 444,581                 | 446,233                        | 478,025                 | 496,945                        | 499,064                  | 506,203                        | 537,206                   | 545,058                 | 556,078                   | 529,892                        |
| Treasury Bonds/Notes a/<br>Loans                            | 4,281,605<br>948       | 4,640,482<br>948       | 5,744,260<br>948              | 7,374,115<br>156               | 8,797,870<br>156          | 8,956,799<br>156         | 9,008,470<br>156          | 9,068,423<br>156        | 9,011,451<br>156               | 9,110,333               | 9,205,728<br>156               | 9,313,147<br>156         | 9,284,767<br>156               | 9,196,994                 | 9,357,123<br>156        | 9,468,175<br>156          | 9,487,882<br>156               |
| % Distribution                                              | 948<br>100.0%          | 948<br>100.0%          | 948<br>100.0%                 | 100.0%                         | 100.0%                    | 100.0%                   | 100.0%                    | 100.0%                  | 100.0%                         | 156<br>100.0%           | 100.0%                         | 100.0%                   | 100.0%                         | 156<br>100.0%             | 100.0%                  | 100.0%                    | 100.0%                         |
| Treasury Bills                                              | 10.3%                  | 9.5%                   | 14.2%                         | 9.7%                           | 4.5%                      | 4.6%                     | 4.6%                      | 4.7%                    | 4.7%                           | 5.0%                    | 5.1%                           | 5.1%                     | 5.2%                           | 5.5%                      | 5.5%                    | 5.5%                      | 5.3%                           |
| Treasury Bonds<br>Loans                                     | 89.6%<br>0.0%          | 90.5%<br>0.0%          | 85.8%<br>0.0%                 | 90.3%<br>0.0%                  | 95.5%<br>0.0%             | 95.4%<br>0.0%            | 95.4%<br>0.0%             | 95.3%<br>0.0%           | 95.3%<br>0.0%                  | 95.0%<br>0.0%           | 94.9%<br>0.0%                  | 94.9%<br>0.0%            | 94.8%<br>0.0%                  | 94.5%<br>0.0%             | 94.5%<br>0.0%           | 94.5%<br>0.0%             | 94.7%<br>0.0%                  |
| By Type of Liability                                        | 4,776,859              | 5,127,600              | 6,694,687                     | 8,170,414                      | 9,208,387                 | 9,384,941                | 9,442,162                 | <u>9,513,160</u>        | 9,457,840                      | 9,588,514               | 9,702,829                      | 9,812,367                | <u>9,791,126</u>               | 9,734,356                 | 9,902,337               | 10,024,409                | 10,017,930                     |
| Loans<br>Direct Liphilition                                 | <u>948</u><br>156      | <u>948</u><br>156      | <u>948</u><br>156             | <u>156</u><br>156              | <u>156</u><br>156         | <u>156</u><br>156        | <u>156</u><br>156         | <u>156</u><br>156       | <u>156</u><br>156              | 156<br>156              | <u>156</u><br>156              | <u>156</u>               | <u>156</u>                     | <u>156</u><br>156         | <u>156</u>              | <u>156</u><br>156         | 156                            |
| Direct Liabilities<br>Assumed Liabilities b/                | 156<br>792             | 156<br>792             | 156<br>792                    | 156<br>0                       | 156<br>0                  | 156                      | 156<br>0                  | 156                     | 156<br>0                       | 156<br>0                | 156<br>0                       | 156<br>0                 | 156<br>0                       | 156                       | 156<br>0                | 156<br>0                  | 156<br>0                       |
| Debt Securities                                             | 4,775,911              | 5,126,652              | 6,693,739                     | 8,170,258                      | 9,208,231                 | 9,384,785                | 9,442,006                 | 9,513,004               | 9,457,684                      | 9,588,358               | 9,702,673                      | 9,812,211                | 9,790,970                      | 9,734,200                 | 9,902,181               | 10,024,253                | 10,017,774                     |
| % Distribution<br>Loans                                     | <u>100.0%</u><br>0.0%  | <u>100.0%</u><br>0.0%  | <u>100.0%</u><br>0.0%         | <u>100.0%</u><br>0.0%          | <u>100.0%</u><br>0.0%     | <u>100.0%</u><br>0.0%    | <u>100.0%</u><br>0.0%     | <u>100.0%</u><br>0.0%   | <u>100.0%</u><br>0.0%          | <u>100.0%</u><br>0.0%   | <u>100.0%</u><br>0.0%          | <u>100.0%</u><br>0.0%    | <u>100.0%</u><br>0.0%          | <u>100.0%</u><br>0.0%     | <u>100.0%</u><br>0.0%   | <u>100.0%</u><br>0.0%     | <u>100.0%</u><br>0.0%          |
| Debt Securities                                             | 100.0%                 | 100.0%                 | 100.0%                        | 100.0%                         | 100.0%                    | 100.0%                   | 100.0%                    | 100.0%                  | 100.0%                         | 100.0%                  | 100.0%                         | 100.0%                   | 100.0%                         | 100.0%                    | 100.0%                  | 100.0%                    | 100.0%                         |