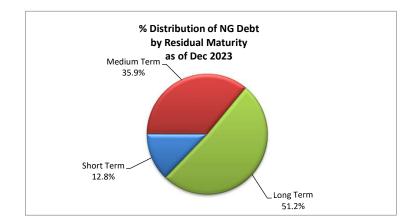

|                                                             |                        |                        |                               |                                |                           | DEB                      | T INDICAT                 | ORS                     |                                |                         |                                |                          |                                |                           |                         |                           |                                |
|-------------------------------------------------------------|------------------------|------------------------|-------------------------------|--------------------------------|---------------------------|--------------------------|---------------------------|-------------------------|--------------------------------|-------------------------|--------------------------------|--------------------------|--------------------------------|---------------------------|-------------------------|---------------------------|--------------------------------|
| Particulars                                                 | CY 2018                | CY 2019                | CY 2020                       | CY 2021                        | CY 2022                   |                          |                           |                         |                                |                         | СҮ                             | 2023                     |                                |                           |                         |                           |                                |
|                                                             |                        |                        |                               |                                |                           | Jan                      | Feb                       | Mar                     | Apr                            | May                     | Jun                            | Jul                      | Aug                            | Sep                       | Oct                     | Nov                       | Dec                            |
| A. National Government (NG) Debt                            |                        |                        |                               |                                |                           |                          |                           |                         |                                |                         |                                |                          |                                |                           |                         |                           |                                |
| NATIONAL GOVERNMENT<br>OUTSTANDING DEBT *                   | 7,292,500              | 7,731,290              | 9,795,006                     | 11,728,549                     | 13,418,860                | 13,698,494               | 13,752,754                | 13,856,896              | 13,911,139                     | 14 096 542              | 14,147,850                     | 14,244,293               | 14 349 581                     | 14,268,670                | 14,480,800              | 14 508 723                | 14,616,267                     |
| Growth rate (%)                                             | 9.6%                   | 6.0%                   | 26.7%                         | 19.7%                          | 14.41%                    | 2.1%                     | 0.4%                      | 0.8%                    | 0.4%                           | 1.3%                    | 0.4%                           | 0.7%                     | 0.7%                           | -0.6%                     | 1.5%                    | 0.2%                      | 0.7%                           |
| Domestic (P Million)                                        | 4,776,859              | 5,127,600              | 6,694,687                     | 8,170,414                      | 9,208,387                 | 9,384,941                | 9,442,162                 | 9,513,160               | 9,457,840                      | 9,588,514               | 9,702,829                      | 9,812,367                | 9,791,126                      | 9,734,356                 | 9,902,337               | 10,024,409                | 10,017,930                     |
| Growth rate (%)<br>External (P Million)                     | 7.6%<br>2.515.641      | 7.3%<br>2.603.690      | 30.6%<br>3.100.319            | 22.0%<br>3.558.135             | 12.70%<br>4.210.473       | 1.9%<br><b>4,313,553</b> | 0.6%<br>4.310.592         | 0.8%<br>4.343.736       | -0.6%<br>4.453.299             | 1.4%<br>4.508.028       | 1.2%<br>4.445.021              | 1.1%<br><b>4.431.926</b> | -0.2%<br>4.558.455             | -0.6%<br>4.534.314        | 1.7%<br>4.578.463       | 1.2%<br><b>4.484.314</b>  | -0.1%<br><b>4.598.337</b>      |
| Growth rate (%)                                             | 13.8%                  | 3.5%                   | 19.1%                         | 14.8%                          | 18.33%                    | 2.4%                     | -0.1%                     | 0.8%                    | 2.5%                           | 1.2%                    | -1.4%                          | -0.3%                    | 2.9%                           | -0.5%                     | 1.0%                    | -2.1%                     | 2.5%                           |
| (US\$ Million)                                              | 47,860                 | 51,252                 | 64,562                        | 69,803                         | 75,436                    | 79,045                   | 78,076                    | 79,969                  | 80,244                         | 80,156                  | 80,281                         | 80,824                   | 80,466                         | 80,027                    | 80,595                  | 80,870                    | 82,976                         |
| Growth rate (%)                                             | 8.1%                   | 7.1%                   | 26.0%                         | 8.1%                           | 8.1%                      | 4.8%                     | -1.2%                     | 2.4%                    | 0.3%                           | -0.1%                   | 0.2%                           | 0.7%                     | -0.4%                          | -0.5%                     | 0.7%                    | 0.3%                      | 2.6%                           |
| % Distribution<br>Domestic                                  | <u>100.0%</u><br>65.5% | 100.0%<br>66.3%        | <u>100.0%</u><br>68.3%        | <u>100.0%</u><br>69.7%         | <u>100.0%</u><br>68.6%    | <u>100.0%</u><br>68.5%   | <u>100.0%</u><br>68.7%    | <u>100.0%</u><br>68.7%  | <u>100.0%</u><br>68.0%         | <u>100.0%</u><br>68.0%  | <u>100.0%</u><br>68.6%         | <u>100.0%</u><br>68.9%   | <u>100.0%</u><br>68.2%         | <u>100.0%</u><br>68.2%    | <u>100.0%</u><br>68.4%  | <u>100.0%</u><br>69.1%    | <u>100.0%</u><br>68.5%         |
| External<br>% of GNI                                        | 34.5%                  | 33.7%                  | 31.7%                         | 30.3%                          | 31.4%                     | 31.5%                    | 31.3%                     | 31.3%                   | 32.0%                          | 32.0%                   | 31.4%                          | 31.1%                    | 31.8%                          | 31.8%                     | 31.6%                   | 30.9%                     | 31.5%                          |
| % of GNI<br>Total NG Debt                                   | 36.1%                  | 36.0%                  | 50.7%                         | 58.3%                          | 57.5%                     |                          |                           | 57.2%                   |                                |                         | 56.5%                          |                          |                                | 55.0%                     |                         |                           | 54.2%                          |
| Domestic                                                    | 23.6%                  | 23.9%                  | 34.7%                         | 40.6%                          | 39.5%                     |                          |                           | 39.3%                   |                                |                         | 38.8%                          |                          |                                | 37.5%                     |                         |                           | 37.1%                          |
| External<br>% of GDP                                        | 12.4%                  | 12.1%                  | 16.1%                         | 17.7%                          | 18.1%                     |                          |                           | 17.9%                   |                                |                         | 17.8%                          |                          |                                | 17.5%                     |                         |                           | 17.0%                          |
| Total NG Debt                                               | 39.9%                  | 39.6%                  | 54.6%                         | 60.4%                          | 60.9%                     |                          |                           | 61.0%                   |                                |                         | 61.0%                          |                          |                                | 60.2%                     |                         |                           | 60.1%                          |
| Domestic                                                    | 26.2%                  | 26.3%                  | 37.3%                         | 42.1%                          | 41.8%                     |                          |                           | 41.9%                   |                                |                         | 41.8%                          |                          |                                | 41.0%                     |                         |                           | 41.2%                          |
| External<br>BY TYPE OF CURRENCY                             | 13.8%                  | 13.3%                  | 17.3%                         | 18.3%                          | 19.1%                     | 42 609 404               | 13,752,754                | 19.1%                   | 42 044 420                     | 44.000 542              | 19.2%                          | 14,244,293               | 44 240 594                     | 19.1%                     | 44 490 900              | 44 509 702                | 18.9%                          |
| Peso Denominated (P Million)                                | 7,292,500<br>4,880,256 | 7,731,290<br>5,231,878 | <u>9,795,006</u><br>6,800,356 | <u>11,728,549</u><br>8,149,273 | 13,418,860<br>9,146,312   | 13,698,494<br>9,325,470  | 9,381,353                 | 13,856,896<br>9,454,218 | <u>13,911,139</u><br>9,396,431 | 14,096,542<br>9,525,547 | <u>14,147,850</u><br>9,669,373 | 9,779,762                | <u>14,349,581</u><br>9,755,626 | 14,268,670<br>9,698,842   | 14,480,800<br>9,794,903 | 14,508,723<br>9,920,850   | <u>14,616,267</u><br>9,914,465 |
| Growth rate (%)                                             | 7.4%                   | 7.2%                   | 30.0%                         | 19.8%                          | 12.2%                     | 2.0%                     | 0.6%                      | 0.8%                    | -0.6%                          | 1.4%                    | 1.5%                           | 1.1%                     | -0.2%                          | -0.6%                     | 1.0%                    | 1.3%                      | -0.1%                          |
| Foreign Currency Denominated (P Million)<br>Growth rate (%) | 2,412,244<br>14.5%     | 2,499,412<br>3.6%      | <b>2,994,650</b><br>19.8%     | 3,579,276<br>19.5%             | <b>4,272,548</b><br>19.4% | 4,373,024<br>2.4%        | 4,371,401<br>0.0%         | 4,402,678<br>0.7%       | <b>4,514,708</b><br>2.5%       | 4,570,995<br>1.2%       | <b>4,478,477</b><br>-2.0%      | 4,464,531<br>-0.3%       | 4,593,955<br>2.9%              | 4,569,828<br>-0.5%        | 4,685,897<br>2.5%       | <b>4,587,873</b><br>-2.1% | 4,701,802<br>2.5%              |
| (US\$ Million)                                              | 45,892                 | 49,199                 | 62,361                        | 70,218                         | 76,548                    | 80,135                   | 79,178                    | 81,054                  | 81,350                         | 81,275                  | -2.0 %<br>80,886               | -0.3 %<br>81,419         | 81,092                         | -0.5 %<br>80,654          | 82,487                  | -2.1%<br>82,737           | 84,843                         |
| % Distribution                                              | 100.0%                 | 100.0%                 | 100.0%                        | 100.0%                         | 100.0%                    | 100.0%                   | 100.0%                    | 100.0%                  | 100.0%                         | 100.0%                  | 100.0%                         | 100.0%                   | 100.0%                         | 100.0%                    | 100.0%                  | 100.0%                    | 100.0%                         |
| Local                                                       | 66.92%<br>33.08%       | 67.67%<br>32.33%       | 69.43%<br>30.57%              | 69.48%<br>30.52%               | 68.16%<br>31.84%          | 68.08%<br>31.92%         | 68.21%<br>31.79%          | 68.23%<br>31.77%        | 67.55%<br>32.45%               | 67.57%<br>32.43%        | 68.35%<br>31.65%               | 68.66%<br>31.34%         | 67.99%<br>32.01%               | 67.97%<br>32.03%          | 67.64%<br>32.36%        | 68.38%<br>31.62%          | 67.83%<br>32.17%               |
| Foreign<br>BY TYPE OF INSTRUMENT                            | <u>7,292,500</u>       | 7,731,290              | 9,795,006                     | <u>11,728,549</u>              | <u>13,418,860</u>         |                          | <u>13,752,754</u>         | 13,856,896              | <u>13,911,139</u>              | <u>14,096,542</u>       | <u>14,147,850</u>              | <u>14,244,293</u>        | 14,349,581                     | <u>14,268,670</u>         | <u>14,480,800</u>       | <u>14,508,723</u>         | <u>14,616,267</u>              |
| Loans                                                       | 948,209                | 980,479                | 1,312,836                     | 1,574,402                      | 1,883,179                 | 1,868,339                | 1,883,234                 | 1,947,628               | 2,006,849                      | 2,036,402               | 2,009,881                      | 2,016,806                | 2,074,398                      | 2,066,721                 | 2,104,071               | 2,061,400                 | 2,113,968                      |
| Debt Securities                                             | 6,344,291              | 6,750,811              | 8,482,170                     | 10,154,147                     | 11,535,681                | 11,830,155               | 11,869,520                | 11,909,268              | 11,904,290                     | 12,060,140              | 12,137,969                     | 12,227,487               | 12,275,183                     | 12,201,949                | 12,376,729              | 12,447,323                | 12,502,299                     |
| BY MATURITY **<br>Amount in pesos                           | 7,292,500              | 7,731,290              | 9,795,006                     | 11,728,549                     | 13,418,860                | 13,698,494               | 13,752,754                | 13,856,896              | 13,911,139                     | 14,096,542              | 14,147,850                     | 14,244,293               | 14,349,581                     | 14,268,670                | 14,480,800              | 14,508,723                | 14,616,267                     |
| Short-term                                                  | 494,306                | 491,131                | 956,040                       | 796,143                        | 410,361                   | 427,986                  | 433,536                   | 444,581                 | 446,233                        | 478,025                 | 496,945                        | 499,064                  | 506,203                        | 537,206                   | 545,058                 | 571,078                   | 544,892                        |
| Medium-term<br>Long-term                                    | 980,936<br>5,817,258   | 1,374,313<br>5.865.846 | 2,251,787<br>6,587,179        | 2,763,567<br>8,168,839         | 2,988,555<br>10.019.944   | 3,011,168<br>10,259,340  | 2,703,982<br>10.615.236   | 2,628,973<br>10.783.342 | 2,634,352<br>10.830.554        | 2,635,764<br>10,982,753 | 2,630,692<br>11,020,213        | 2,629,148<br>11,116,081  | 2,633,493<br>11,209,885        | 2,503,463<br>11,228,001   | 2,492,966<br>11,442,776 | 2,488,462<br>11,449,183   | 2,491,680<br>11,579,695        |
| % Distribution                                              | 100.0%                 | 100.0%                 | 100.0%                        | 100.0%                         | 10,019,944                | 10,239,340               | 10,015,230                | 100.0%                  | 10,830,554                     | 10,982,755              | 100.0%                         | 100.0%                   | 100.0%                         | 100.0%                    | 100.00%                 | 100.00%                   | 100.00%                        |
| Short-term                                                  | 6.8%                   | 6.4%                   | 9.8%                          | 6.8%                           | 3.1%                      | 3.1%                     | 3.2%                      | 3.2%                    | 3.2%                           | 3.4%                    | 3.5%                           | 3.5%                     | 3.5%                           | 3.8%                      | 3.76%                   | 3.94%                     | 3.73%                          |
| Medium-term<br>Long-term                                    | 13.5%<br>79.8%         | 17.8%<br>75.9%         | 23.0%<br>67.3%                | 23.6%<br>69.6%                 | 22.3%<br>74.7%            | 21.8%<br>75.1%           | 19.5%<br>77.4%            | 18.8%<br>78.0%          | 18.7%<br>78.1%                 | 18.5%<br>78.1%          | 18.4%<br>78.1%                 | 18.3%<br>78.2%           | 18.2%<br>78.3%                 | 17.3%<br>78.9%            | 17.22%<br>79.02%        | 17.15%<br>78.91%          | 17.05%<br>79.22%               |
| DOMESTIC DEBT (P Million)                                   |                        |                        |                               |                                |                           |                          |                           |                         |                                |                         |                                |                          |                                |                           |                         |                           |                                |
| By Maturity<br>Short-term                                   | 4,776,859<br>494,306   | 5,127,600<br>491,131   | 6,694,687<br>956,040          | 8,170,414<br>796,143           | 9,208,387<br>410,361      | 9,384,941<br>427,986     | 9,442,162<br>433,536      | 9,513,160<br>444,581    | 9,457,840<br>446,233           | 9,588,514<br>478,025    | 9,702,829<br>496,945           | 9,812,367<br>499,064     | 9,791,126<br>506,203           | 9,734,356<br>537,206      | 9,902,337<br>545,058    | 10,024,409<br>571,078     | 10,017,930<br>544,892          |
| Medium-term                                                 | 494,300<br>915,457     | 1,268,415              | 2,059,390                     | 2,568,806                      | 2,745,544                 | 2,744,158                | 2,474,136                 | 2,400,040               | 2,401,352                      | 2,402,181               | 2,401,209                      | 2,400,614                | 2,402,638                      | 2,274,952                 | 2,275,116               | 2,273,605                 | 2,273,568                      |
| Long-term                                                   | 3,367,096              | 3,368,054              | 3,679,257                     | 4,805,465                      | 6,052,482                 | 6,212,797                | 6,534,490                 | 6,668,539               | 6,610,255                      | 6,708,308               | 6,804,675                      | 6,912,689                | 6,882,285                      | 6,922,198                 | 7,082,163               | 7,179,726                 | 7,199,470                      |
| % Distribution<br>Short-term                                | <u>100.0%</u><br>10.3% | <u>100.0%</u><br>9.6%  | <u>100.0%</u><br>14.3%        | <u>100.0%</u><br>9.7%          | <u>100.0%</u><br>4.5%     | <u>100.0%</u><br>4.6%    | <u>100.0%</u><br>4.6%     | <u>100.0%</u><br>4.7%   | <u>100.0%</u><br>4.7%          | <u>100.0%</u><br>5.0%   | <u>100.0%</u><br>5.1%          | <u>100.0%</u><br>5.1%    | <u>100.0%</u><br>5.2%          | <u>100.0%</u><br>5.5%     | <u>100.0%</u><br>5.5%   | <u>100.0%</u><br>5.7%     | <u>100.0%</u><br>5.4%          |
| Medium-term                                                 | 19.2%                  | 24.7%                  | 30.8%                         | 31.4%                          | 29.8%                     | 29.2%                    | 26.2%                     | 25.2%                   | 25.4%                          | 25.1%                   | 24.7%                          | 24.5%                    | 24.5%                          | 23.4%                     | 23.0%                   | 22.7%                     | 22.7%                          |
| Long-term<br>By Type of Borrowing                           | 70.5%<br>4,776,859     | 65.7%<br>5,127,600     | 55.0%<br><u>6,694,687</u>     | 58.8%<br><u>8,170,414</u>      | 65.7%<br>9,208,387        | 66.2%<br>9,384,941       | 69.2%<br><u>9,442,162</u> | 70.1%<br>9,513,160      | 69.9%<br>9,457,840             | 70.0%<br>9,588,514      | 70.1%<br><u>9,702,829</u>      | 70.4%<br>9,812,367       | 70.3%<br><u>9,791,126</u>      | 71.1%<br><u>9,734,356</u> | 71.5%<br>9,902,337      | 71.6%<br>10,024,409       | 71.9%<br>10,017,930            |
| Treasury Bills a/                                           | 494,306                | 486,170                | 949,479                       | 796,143                        | 410,361                   | 427,986                  | 433,536                   | 444,581                 | 446,233                        | 478,025                 | 496,945                        | 499,064                  | 506,203                        | 537,206                   | 545,058                 | 556,078                   | 529,892                        |
| Treasury Bonds/Notes a/<br>Loans                            | 4,281,605<br>948       | 4,640,482<br>948       | 5,744,260<br>948              | 7,374,115<br>156               | 8,797,870<br>156          | 8,956,799<br>156         | 9,008,470<br>156          | 9,068,423<br>156        | 9,011,451<br>156               | 9,110,333               | 9,205,728<br>156               | 9,313,147<br>156         | 9,284,767<br>156               | 9,196,994                 | 9,357,123<br>156        | 9,468,175<br>156          | 9,487,882<br>156               |
| % Distribution                                              | 948<br>100.0%          | 948<br>100.0%          | 948<br>100.0%                 | 100.0%                         | 100.0%                    | 100.0%                   | 100.0%                    | 100.0%                  | 100.0%                         | 156<br>100.0%           | 100.0%                         | 100.0%                   | 100.0%                         | 156<br>100.0%             | 100.0%                  | 100.0%                    | 100.0%                         |
| Treasury Bills                                              | 10.3%                  | 9.5%                   | 14.2%                         | 9.7%                           | 4.5%                      | 4.6%                     | 4.6%                      | 4.7%                    | 4.7%                           | 5.0%                    | 5.1%                           | 5.1%                     | 5.2%                           | 5.5%                      | 5.5%                    | 5.5%                      | 5.3%                           |
| Treasury Bonds<br>Loans                                     | 89.6%<br>0.0%          | 90.5%<br>0.0%          | 85.8%<br>0.0%                 | 90.3%<br>0.0%                  | 95.5%<br>0.0%             | 95.4%<br>0.0%            | 95.4%<br>0.0%             | 95.3%<br>0.0%           | 95.3%<br>0.0%                  | 95.0%<br>0.0%           | 94.9%<br>0.0%                  | 94.9%<br>0.0%            | 94.8%<br>0.0%                  | 94.5%<br>0.0%             | 94.5%<br>0.0%           | 94.5%<br>0.0%             | 94.7%<br>0.0%                  |
| By Type of Liability                                        | 4,776,859              | 5,127,600              | 6,694,687                     | 8,170,414                      | 9,208,387                 | 9,384,941                | 9,442,162                 | <u>9,513,160</u>        | 9,457,840                      | 9,588,514               | 9,702,829                      | 9,812,367                | <u>9,791,126</u>               | 9,734,356                 | 9,902,337               | 10,024,409                | 10,017,930                     |
| Loans<br>Direct Liphilition                                 | <u>948</u><br>156      | <u>948</u><br>156      | <u>948</u><br>156             | <u>156</u><br>156              | <u>156</u><br>156         | <u>156</u><br>156        | <u>156</u><br>156         | <u>156</u><br>156       | <u>156</u><br>156              | 156<br>156              | <u>156</u><br>156              | <u>156</u>               | <u>156</u>                     | <u>156</u><br>156         | <u>156</u>              | <u>156</u><br>156         | 156                            |
| Direct Liabilities<br>Assumed Liabilities b/                | 156<br>792             | 156<br>792             | 156<br>792                    | 156<br>0                       | 156<br>0                  | 156                      | 156<br>0                  | 156                     | 156<br>0                       | 156<br>0                | 156<br>0                       | 156<br>0                 | 156<br>0                       | 156                       | 156<br>0                | 156<br>0                  | 156<br>0                       |
| Debt Securities                                             | 4,775,911              | 5,126,652              | 6,693,739                     | 8,170,258                      | 9,208,231                 | 9,384,785                | 9,442,006                 | 9,513,004               | 9,457,684                      | 9,588,358               | 9,702,673                      | 9,812,211                | 9,790,970                      | 9,734,200                 | 9,902,181               | 10,024,253                | 10,017,774                     |
| % Distribution<br>Loans                                     | <u>100.0%</u><br>0.0%  | <u>100.0%</u><br>0.0%  | <u>100.0%</u><br>0.0%         | <u>100.0%</u><br>0.0%          | <u>100.0%</u><br>0.0%     | <u>100.0%</u><br>0.0%    | <u>100.0%</u><br>0.0%     | <u>100.0%</u><br>0.0%   | <u>100.0%</u><br>0.0%          | <u>100.0%</u><br>0.0%   | <u>100.0%</u><br>0.0%          | <u>100.0%</u><br>0.0%    | <u>100.0%</u><br>0.0%          | <u>100.0%</u><br>0.0%     | <u>100.0%</u><br>0.0%   | <u>100.0%</u><br>0.0%     | <u>100.0%</u><br>0.0%          |
| Debt Securities                                             | 100.0%                 | 100.0%                 | 100.0%                        | 100.0%                         | 100.0%                    | 100.0%                   | 100.0%                    | 100.0%                  | 100.0%                         | 100.0%                  | 100.0%                         | 100.0%                   | 100.0%                         | 100.0%                    | 100.0%                  | 100.0%                    | 100.0%                         |