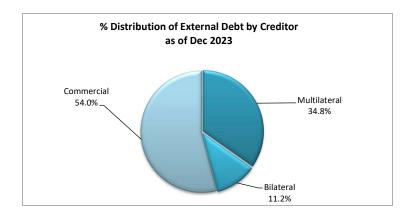

|                                           |                 |                        |                 |                 |                 | DEB1                   | INDICAT         | ORS             |                 |                 |                 |                         |                 |                 |                 |                 |                 |
|-------------------------------------------|-----------------|------------------------|-----------------|-----------------|-----------------|------------------------|-----------------|-----------------|-----------------|-----------------|-----------------|-------------------------|-----------------|-----------------|-----------------|-----------------|-----------------|
| Particulars                               | CY 2018         | CY 2019                | CY 2020         | CY 2021         | CY 2022         |                        |                 |                 |                 |                 | CY              | 2023                    |                 |                 |                 |                 |                 |
| Farticulars                               | CT 2018         | CT 2019                | CT 2020         | CT 2021         | CT 2022         | Jan                    | Feb             | Mar             | Apr             | May             | Jun             | Jul                     | Aug             | Sep             | Oct             | Nov             | Dec             |
| EXTERNAL DEBT                             |                 |                        |                 |                 |                 |                        |                 |                 |                 |                 |                 |                         |                 |                 |                 |                 |                 |
| By Maturity (\$ Million)<br>Medium-term   | 47,860<br>1,246 | <u>51,252</u><br>2,085 | 64.562<br>4,007 | 69,803<br>3,821 | 75,436<br>4,354 | <u>79,045</u><br>4,893 | 78,076<br>4,163 | 79,969<br>4,215 | 80,244<br>4,198 | 80,156<br>4,153 | 80,281<br>4,145 | 80,824<br>4,168         | 80,466<br>4,075 | 80,027<br>4,033 | 80,595<br>3,835 | 80,870<br>3,875 | 82,976<br>3,936 |
| Long-term                                 | 46.614          | 49,167                 | 4,007           | 65.982          | 4,354           | 4,693                  | 73.913          | 75,754          | 76.046          | 76.002          | 4,145           | 76,657                  | 76,391          | 4,033           | 3,835<br>76,761 | 3,875<br>76,995 | 79.040          |
| % distribution                            | 100.0%          | 100.0%                 | 100.0%          | 100.0%          | 100.0%          | 100.0%                 | 100.0%          | 100.0%          | 100.0%          | 100.0%          | 100.0%          | 100.0%                  | 100.0%          | 100.0%          | 100.0%          | 100.0%          | 100.0%          |
| Medium-term                               | 2.6%            | 4.1%                   | 6.2%            | 5.5%            | 5.8%            | 5.6%                   | 4.7%            | 4.6%            | 4.6%            | 4.6%            | 4.5%            | 4.5%                    | 4.5%            | 5.0%            | 4.8%            | 4.8%            | 4.7%            |
| Long-term                                 | 97.4%           | 95.9%                  | 93.8%           | 94.5%           | 94.2%           | 94.4%                  | 95.3%           | 95.4%           | 95.4%           | 95.4%           | 95.5%           | 95.5%                   | 95.5%           | 95.0%           | 95.2%           | 95.2%           | 95.3%           |
| By Creditor Type (\$ Million)             | 47,860          | <u>51,252</u>          | 64,562          | <u>69,803</u>   | 75,436          | 79,045                 | 78,076          | 79,969          | 80,244          | <u>80,156</u>   | 80,281          | 80,824                  | 80,466          | 80,027          | 80,595          | 80,870          | 82,976          |
| Multilateral                              | 11,726          | 12,793                 | 19,275          | 22,574          | 25,155          | 25,555                 | 25,710          | 27,315          | 27,798          | 27,765          | 27,851          | 27,877                  | 27,926          | 27,940          | 28,454          | 28,397          | 28,890          |
| Bilateral<br>Commercial                   | 6,289<br>29,845 | 6,484<br>31,975        | 8,042<br>37,245 | 8,308<br>38,921 | 8,581<br>41,700 | 8,678<br>44,812        | 8,396<br>43,970 | 8,538<br>44,116 | 8,360<br>44,086 | 8,440<br>43,951 | 8,446<br>43,984 | 8,899<br>44,048         | 8,688<br>43,852 | 8,533<br>43,554 | 8,581<br>43,560 | 8,775<br>43,698 | 9,254<br>44,832 |
| o.w. Loans                                | 23,045          | 51,575                 | 2 37,243        | 1               | 41,700          | 44,012                 | 43,370          | 44,110          | 44,000          | 40,001          | 40,004          | 44,040                  | 40,002          | 43,334          | 43,300          | 43,030          | 44,032          |
| External Debt Securities                  | 29,838          | 31,970                 | 37,243          | 38,920          | 41,699          | 44,811                 | 43,969          | 44,115          | 44,085          | 43,950          | 43,984          | 44,047                  | 43,851          | 43,554          | 43,560          | 43,698          | 44,832          |
| % distribution                            | 100.0%          | <u>100.0%</u>          | 100.0%          | <u>100.0%</u>   | <u>100.0%</u>   | 100.0%                 | <u>100.0%</u>   | <u>100.0%</u>   | <u>100.0%</u>   | <u>100.0%</u>   | 100.0%          | <u>100.0%</u>           | <u>100.0%</u>   | 100.0%          | <u>100.0%</u>   | <u>100.0%</u>   | 100.0%          |
| Multilateral                              | 24.5%           | 25.0%                  | 29.9%           | 32.3%           | 33.3%           | 32.3%                  | 32.9%           | 34.2%           | 34.6%           | 34.6%           | 34.7%           | 34.5%                   | 34.7%           | 34.9%           | 35.3%           | 35.1%           | 34.8%           |
| Bilateral<br>Commercial                   | 13.1%           | 12.7%                  | 12.5%           | 11.9%           | 11.4%           | 11.0%                  | 10.8%           | 10.7%           | 10.4%<br>54.9%  | 10.5%           | 10.5%           | 11.0%                   | 10.8%<br>54.5%  | 10.7%           | 10.6%           | 10.9%           | 11.2%<br>54.0%  |
|                                           | 62.4%<br>47,860 | 62.4%<br>51,252        | 57.7%<br>64,562 | 55.8%<br>69,803 | 55.3%<br>75,436 | 56.7%<br>79,045        | 56.3%<br>78,076 | 55.2%<br>79,969 | 54.9%<br>80,244 | 54.8%<br>80,156 | 54.8%<br>80,281 | 54.5%<br>80,824         | 54.5%<br>80,466 | 54.4%<br>80,027 | 54.0%<br>80,595 | 54.0%<br>80,870 | 54.0%<br>82,976 |
| By Type of Issuance (\$ Million)<br>Loans | 18.022          | 19.282                 | 27.319          | 30,883          | 33.737          | 34.234                 | 34,107          | 35.854          | 36,159          | 36,206          | 36.297          | <u>80,824</u><br>36,777 | 36.615          | 36.473          | 37.035          | 37.172          | 38,144          |
| US Dollar Bonds/Notes                     | 24,842          | 24,823                 | 29,161          | 30,553          | 34,611          | 37,611                 | 37,611          | 37,611          | 37,611          | 37,611          | 37,611          | 37,611                  | 37,611          | 37,418          | 37,418          | 37,418          | 37,418          |
| Eurobonds                                 | 0               | 841                    | 2,387           | 4,609           | 4,320           | 4,400                  | 3,650           | 3,743           | 3,788           | 3,688           | 3,764           | 3,795                   | 3,717           | 3,647           | 3,665           | 3,756           | 3,811           |
| Yen Bonds                                 | 2,316           | 3,184                  | 2,388           | 1,687           | 1,787           | 1,796                  | 1,716           | 1,753           | 1,699           | 1,677           | 1,620           | 1,642                   | 1,556           | 1,522           | 1,512           | 1,535           | 1,615           |
| Chinese Yuan Bonds<br>Peso Global Bonds   | 212<br>2,467    | 569<br>2,553           | 607<br>2,700    | 392<br>1,679    | 0<br>981        | 0<br>1,004             | 0<br>992        | 0<br>1,008      | 0<br>987        | 0<br>974        | 0<br>989        | 0<br>999                | 0<br>967        | 0<br>967        | 0<br>964        | 0<br>988        | 0<br>988        |
| Islamic Certificates                      | 2,407           | 2,553                  | 2,700           | 1,679           | 901             | 1,004                  | 992             | 1,008           | 967             | 974             | 969             | 999                     | 967             | 967             | 904             | 900             | 1.000           |
| % Distribution                            | 100.0%          | 100.0%                 | 100.0%          | 100.0%          | 100.0%          | 100.0%                 | 100.0%          | 100.0%          | 100.0%          | 100.0%          | 100.0%          | 100.0%                  | 100.0%          | 100.0%          | 100.0%          | 100.0%          | 100.0%          |
| Loans                                     | 37.7%           | 37.6%                  | 42.3%           | 44.2%           | 44.7%           | 43.3%                  | 43.7%           | 44.8%           | 45.1%           | 45.2%           | 45.2%           | 45.5%                   | 45.5%           | 45.6%           | 46.0%           | 46.0%           | 46.0%           |
| US DollarBonds/Notes                      | 51.9%           | 48.4%                  | 45.2%           | 43.8%           | 45.9%           | 47.6%                  | 48.2%           | 47.0%           | 46.9%           | 46.9%           | 46.8%           | 46.5%                   | 46.7%           | 46.8%           | 46.4%           | 46.3%           | 45.1%           |
| Eurobonds<br>Yen Bonds                    | 0.0%<br>4.8%    | 1.6%<br>6.2%           | 3.7%<br>3.7%    | 6.6%<br>2.4%    | 5.7%<br>2.4%    | 5.6%<br>2.3%           | 4.7%<br>2.2%    | 4.7%<br>2.2%    | 4.7%<br>2.1%    | 4.6%<br>2.1%    | 4.7%<br>2.0%    | 4.7%<br>2.0%            | 4.6%<br>1.9%    | 4.6%<br>1.9%    | 4.5%<br>1.9%    | 4.6%<br>1.9%    | 4.6%<br>1.9%    |
| Chinese Yuan Bonds                        | 0.4%            | 1.1%                   | 0.9%            | 0.6%            | 0.0%            | 0.0%                   | 0.0%            | 0.0%            | 0.0%            | 0.0%            | 0.0%            | 0.0%                    | 0.0%            | 0.0%            | 0.0%            | 0.0%            | 0.0%            |
| Peso Denominated Bonds                    | 5.2%            | 5.0%                   | 4.2%            | 2.4%            | 1.3%            | 1.3%                   | 1.3%            | 1.3%            | 1.2%            | 1.2%            | 1.2%            | 1.2%                    | 1.2%            | 1.2%            | 1.2%            | 1.2%            | 1.2%            |
| Islamic Certificates                      | 0.0%            | 0.0%                   | 0.0%            | 0.0%            | 0.0%            | 0.0%                   | 0.0%            | 0.0%            | 0.0%            | 0.0%            | 0.0%            | 0.0%                    | 0.0%            | 0.0%            | 0.0%            | 0.0%            | 1.2%            |
| By Type of Currency (\$ Million)          | 47,860          | <u>51,252</u>          | 64,562          | <u>69,803</u>   | 75,436          | 79,045                 | 78,076          | <u>79,969</u>   | 80,244          | <u>80,156</u>   | 80,281          | 80,824                  | 80,466          | 80,027          | 80,595          | 80,870          | 82,976          |
| US Dollar                                 | 36,448<br>7,538 | 37,555<br>8,638        | 47,660<br>8,914 | 52,593<br>8,156 | 59,349<br>8,516 | 62,739<br>8,585        | 62,916<br>8,273 | 64,502<br>8,433 | 64,977<br>8,193 | 64,971<br>8,119 | 65,051<br>8,035 | 65,067<br>8,495         | 65,133<br>8,230 | 64,969<br>8,085 | 65,585<br>8,112 | 65,533<br>8,257 | 67,013<br>8,785 |
| Japanese Yen<br>Euro                      | 685             | 0,030<br>1,468         | 4,207           | 6,545           | 6,084           | 6,565<br>6,197         | 6,273<br>5,400  | 6,433<br>5,530  | 6, 193<br>5,594 | 5,598           | 5,712           | 6,495<br>5,758          | 6,230<br>5,641  | 5,526           | 5,446           | 6,257<br>5,574  | 5,652           |
| PhP                                       | 2,467           | 2,553                  | 2,700           | 1,679           | 981             | 1,004                  | 992             | 1,008           | 987             | 974             | 989             | 999                     | 967             | 967             | 964             | 988             | 988             |
| Other currencies                          | 721             | 1,038                  | 1,081           | 830             | 506             | 520                    | 495             | 496             | 493             | 494             | 494             | 505                     | 495             | 480             | 488             | 518             | 537             |
| % Distribution                            | 100.0%          | 100.0%                 | 100.0%          | 100.0%          | 100.0%          | 100.0%                 | 100.0%          | 100.0%          | 100.0%          | 100.0%          | 100.0%          | 100.0%                  | <u>100.0%</u>   | 100.0%          | 100.0%          | 100.0%          | 100.0%          |
| US Dollar                                 | 76.2%<br>15.8%  | 73.3%<br>16.9%         | 73.8%<br>13.8%  | 75.3%<br>11.7%  | 78.7%<br>11.3%  | 79.4%<br>10.9%         | 80.6%<br>10.6%  | 80.7%<br>10.5%  | 81.0%<br>10.2%  | 81.1%<br>10.1%  | 81.0%<br>10.0%  | 80.5%<br>10.5%          | 80.9%<br>10.2%  | 81.2%<br>10.1%  | 81.4%<br>10.1%  | 81.0%<br>10.2%  | 80.8%<br>10.6%  |
| Japanese Yen<br>Euro                      | 15.8%           | 2.9%                   | 6.5%            | 9.4%            | 8.1%            | 7.8%                   | 6.9%            | 6.9%            | 7.0%            | 7.0%            | 7.1%            | 7.1%                    | 7.0%            | 6.9%            | 6.8%            | 6.9%            | 6.8%            |
| PhP                                       | 5.2%            | 5.0%                   | 4.2%            | 2.4%            | 1.3%            | 1.3%                   | 1.3%            | 1.3%            | 1.2%            | 1.2%            | 1.2%            | 1.2%                    | 1.2%            | 1.2%            | 1.2%            | 1.2%            | 1.2%            |
| Other currencies                          | 1.5%            | 2.0%                   | 1.7%            | 1.2%            | 0.7%            | 0.7%                   | 0.6%            | 0.6%            | 0.6%            | 0.6%            | 0.6%            | 0.6%                    | 0.6%            | 0.6%            | 0.6%            | 0.6%            | 0.6%            |
| By Type of Liability (\$ Million)         | 47,860          | 51,252                 | 64,562          | 69,803          | 75,436          | 79,045                 | 78,076          | 79,969          | 80,244          | 80,156          | 80,281          | 80,824                  | 80,466          | 80,027          | 80,886          | 80,870          | 82,976          |
| Loans                                     | <u>18,022</u>   | <u>19,282</u>          | 27,319          | 30,883          | 33,737          | 34,234                 | 34,107          | 35,854          | 36,159          | 36,206          | 36,297          | 36,777                  | 36,615          | 36,473          | 37,035          | 37,172          | 38,144          |
| Direct Liablities<br>Assumed Liabilities  | 18,022<br>0     | 19,282<br>0            | 27,319<br>0     | 30,883<br>0     | 33,737<br>0     | 34,234<br>0            | 34,107<br>0     | 35,854<br>0     | 36,159<br>0     | 36,206<br>0     | 36,297<br>0     | 36,777<br>0             | 36,615<br>0     | 36,473<br>0     | 37,035<br>0     | 37,172<br>0     | 38,144<br>0     |
| Debt Securities                           | 29,838          | 31,970                 | 37,243          | 38,920          | 41,699          | 44,811                 | 43,969          | 44,115          | 44,085          | 43,950          | 43,984          | 44,047                  | 43,851          | 43,554          | 43,851          | 43,698          | 44,832          |
| By Type of Liability (P Million)          | 2,515,641       | 2,603,690              | 3,100,319       | 3,558,135       | 4,210,473       | 4,313,553              | 4,310,592       | 4,343,736       | 4,453,299       | 4,508,028       | 4,445,021       | 4,431,926               | 4,558,455       | 4,534,314       | 4,578,463       | 4,484,314       | 4,598,337       |
| Loans                                     | 947,261         | 979,531                | 1,311,888       | 1,574,246       | 1,883,023       | 1,868,183              | 1,883,078       | 1,947,472       | 2,006,693       | 2,036,246       | 2,009,725       | 2,016,650               | 2,074,242       | 2,066,565       | 2,103,915       | 2,061,244       | 2,113,812       |
| Direct Liablities                         | 947,261         | 979,531                | 1,311,888       | 1,574,246       | 1,883,023       | 1,868,183              | 1,883,078       | 1,947,472       | 2,006,693       | 2,036,246       | 2,009,725       | 2,016,650               | 2,074,242       | 2,066,565       | 2,103,915       | 2,061,244       | 2,113,812       |
| Assumed Liabilities                       | 0               | 0                      | 0               | 0               | 0               | 0                      | 0               | 0               | 0               | 0               | 0               | 0                       | 0               | 0               | 0               | 0               | 0               |
| Debt Securities                           | 1,568,380       | 1,624,159              | 1,788,431       | 1,983,889       | 2,327,450       | 2,445,370              | 2,427,514       | 2,396,264       | 2,446,606       | 2,471,782       | 2,435,296       | 2,415,276               | 2,484,213       | 2,467,749       | 2,474,548       | 2,423,070       | 2,484,525       |
| % Distribution                            | <u>100.0%</u>   | 100.0%                 | <u>100.0%</u>   | <u>100.0%</u>   | 100.0%          | 100.0%                 | 100.0%          | <u>100.0%</u>   | <u>100.0%</u>   | 100.0%          | <u>100.0%</u>   | <u>100.0%</u>           | <u>100.0%</u>   | <u>100.0%</u>   | <u>100.0%</u>   | <u>100.0%</u>   | <u>100.0%</u>   |
| Loans<br>Debt Securities                  | 37.7%<br>62.3%  | 37.6%<br>62.4%         | 42.3%<br>57.7%  | 44.2%<br>55.8%  | 44.7%<br>55.3%  | 43.3%<br>56.7%         | 43.7%<br>56.3%  | 44.8%<br>55.2%  | 45.1%<br>54.9%  | 45.2%<br>54.8%  | 45.2%<br>54.8%  | 45.5%<br>54.5%          | 45.5%<br>54.5%  | 45.6%<br>54.4%  | 46.0%<br>54.0%  | 46.0%<br>54.0%  | 46.0%<br>54.0%  |
| _ 500 00000000                            | 02.070          | 02.770                 | 070             | 00.070          | 00.070          | 0070                   | 00.070          | 00.270          | 0               | 01.070          | 0               | 0                       | 0               | 0               | 01.070          | 0               | 0               |