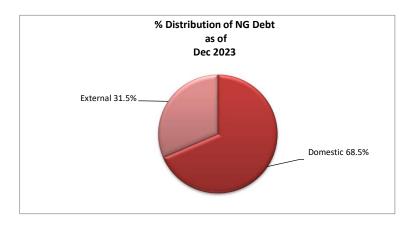

|                                                             |                        |                        |                               |                                |                           | DEB                      | T INDICAT                 | ORS                     |                                |                         |                                |                          |                                |                           |                         |                           |                                |
|-------------------------------------------------------------|------------------------|------------------------|-------------------------------|--------------------------------|---------------------------|--------------------------|---------------------------|-------------------------|--------------------------------|-------------------------|--------------------------------|--------------------------|--------------------------------|---------------------------|-------------------------|---------------------------|--------------------------------|
| Particulars                                                 | CY 2018                | CY 2019                | CY 2020                       | CY 2021                        | CY 2022                   |                          |                           |                         |                                |                         | СҮ                             | 2023                     |                                |                           |                         |                           |                                |
|                                                             |                        |                        |                               |                                |                           | Jan                      | Feb                       | Mar                     | Apr                            | May                     | Jun                            | Jul                      | Aug                            | Sep                       | Oct                     | Nov                       | Dec                            |
| A. National Government (NG) Debt                            |                        |                        |                               |                                |                           |                          |                           |                         |                                |                         |                                |                          |                                |                           |                         |                           |                                |
| NATIONAL GOVERNMENT<br>OUTSTANDING DEBT *                   | 7,292,500              | 7,731,290              | 9,795,006                     | 11,728,549                     | 13,418,860                | 13,698,494               | 13,752,754                | 13,856,896              | 13,911,139                     | 14 096 542              | 14,147,850                     | 14,244,293               | 14 349 581                     | 14,268,670                | 14,480,800              | 14 508 723                | 14,616,267                     |
| Growth rate (%)                                             | 9.6%                   | 6.0%                   | 26.7%                         | 19.7%                          | 14.41%                    | 2.1%                     | 0.4%                      | 0.8%                    | 0.4%                           | 1.3%                    | 0.4%                           | 0.7%                     | 0.7%                           | -0.6%                     | 1.5%                    | 0.2%                      | 0.7%                           |
| Domestic (P Million)                                        | 4,776,859              | 5,127,600              | 6,694,687                     | 8,170,414                      | 9,208,387                 | 9,384,941                | 9,442,162                 | 9,513,160               | 9,457,840                      | 9,588,514               | 9,702,829                      | 9,812,367                | 9,791,126                      | 9,734,356                 | 9,902,337               | 10,024,409                | 10,017,930                     |
| Growth rate (%)<br>External (P Million)                     | 7.6%<br>2.515.641      | 7.3%<br>2.603.690      | 30.6%<br>3.100.319            | 22.0%<br>3.558.135             | 12.70%<br>4.210.473       | 1.9%<br><b>4,313,553</b> | 0.6%<br>4.310.592         | 0.8%<br>4.343.736       | -0.6%<br>4.453.299             | 1.4%<br>4.508.028       | 1.2%<br>4.445.021              | 1.1%<br><b>4.431.926</b> | -0.2%<br>4.558.455             | -0.6%<br>4.534.314        | 1.7%<br>4.578.463       | 1.2%<br><b>4.484.314</b>  | -0.1%<br><b>4.598.337</b>      |
| Growth rate (%)                                             | 13.8%                  | 3.5%                   | 19.1%                         | 14.8%                          | 18.33%                    | 2.4%                     | -0.1%                     | 0.8%                    | 2.5%                           | 1.2%                    | -1.4%                          | -0.3%                    | 2.9%                           | -0.5%                     | 1.0%                    | -2.1%                     | 2.5%                           |
| (US\$ Million)                                              | 47,860                 | 51,252                 | 64,562                        | 69,803                         | 75,436                    | 79,045                   | 78,076                    | 79,969                  | 80,244                         | 80,156                  | 80,281                         | 80,824                   | 80,466                         | 80,027                    | 80,595                  | 80,870                    | 82,976                         |
| Growth rate (%)                                             | 8.1%                   | 7.1%                   | 26.0%                         | 8.1%                           | 8.1%                      | 4.8%                     | -1.2%                     | 2.4%                    | 0.3%                           | -0.1%                   | 0.2%                           | 0.7%                     | -0.4%                          | -0.5%                     | 0.7%                    | 0.3%                      | 2.6%                           |
| % Distribution<br>Domestic                                  | <u>100.0%</u><br>65.5% | 100.0%<br>66.3%        | <u>100.0%</u><br>68.3%        | <u>100.0%</u><br>69.7%         | <u>100.0%</u><br>68.6%    | <u>100.0%</u><br>68.5%   | <u>100.0%</u><br>68.7%    | <u>100.0%</u><br>68.7%  | <u>100.0%</u><br>68.0%         | <u>100.0%</u><br>68.0%  | <u>100.0%</u><br>68.6%         | <u>100.0%</u><br>68.9%   | <u>100.0%</u><br>68.2%         | <u>100.0%</u><br>68.2%    | <u>100.0%</u><br>68.4%  | <u>100.0%</u><br>69.1%    | <u>100.0%</u><br>68.5%         |
| External<br>% of GNI                                        | 34.5%                  | 33.7%                  | 31.7%                         | 30.3%                          | 31.4%                     | 31.5%                    | 31.3%                     | 31.3%                   | 32.0%                          | 32.0%                   | 31.4%                          | 31.1%                    | 31.8%                          | 31.8%                     | 31.6%                   | 30.9%                     | 31.5%                          |
| % of GNI<br>Total NG Debt                                   | 36.1%                  | 36.0%                  | 50.7%                         | 58.3%                          | 57.5%                     |                          |                           | 57.2%                   |                                |                         | 56.5%                          |                          |                                | 55.0%                     |                         |                           | 54.2%                          |
| Domestic                                                    | 23.6%                  | 23.9%                  | 34.7%                         | 40.6%                          | 39.5%                     |                          |                           | 39.3%                   |                                |                         | 38.8%                          |                          |                                | 37.5%                     |                         |                           | 37.1%                          |
| External<br>% of GDP                                        | 12.4%                  | 12.1%                  | 16.1%                         | 17.7%                          | 18.1%                     |                          |                           | 17.9%                   |                                |                         | 17.8%                          |                          |                                | 17.5%                     |                         |                           | 17.0%                          |
| Total NG Debt                                               | 39.9%                  | 39.6%                  | 54.6%                         | 60.4%                          | 60.9%                     |                          |                           | 61.0%                   |                                |                         | 61.0%                          |                          |                                | 60.2%                     |                         |                           | 60.1%                          |
| Domestic                                                    | 26.2%                  | 26.3%                  | 37.3%                         | 42.1%                          | 41.8%                     |                          |                           | 41.9%                   |                                |                         | 41.8%                          |                          |                                | 41.0%                     |                         |                           | 41.2%                          |
| External<br>BY TYPE OF CURRENCY                             | 13.8%                  | 13.3%                  | 17.3%                         | 18.3%                          | 19.1%                     | 42 609 404               | 13,752,754                | 19.1%                   | 42 044 420                     | 44.000 542              | 19.2%                          | 14,244,293               | 44 240 594                     | 19.1%                     | 44 490 900              | 44 509 702                | 18.9%                          |
| Peso Denominated (P Million)                                | 7,292,500<br>4,880,256 | 7,731,290<br>5,231,878 | <u>9,795,006</u><br>6,800,356 | <u>11,728,549</u><br>8,149,273 | 13,418,860<br>9,146,312   | 13,698,494<br>9,325,470  | 9,381,353                 | 13,856,896<br>9,454,218 | <u>13,911,139</u><br>9,396,431 | 14,096,542<br>9,525,547 | <u>14,147,850</u><br>9,669,373 | 9,779,762                | <u>14,349,581</u><br>9,755,626 | 14,268,670<br>9,698,842   | 14,480,800<br>9,794,903 | 14,508,723<br>9,920,850   | <u>14,616,267</u><br>9,914,465 |
| Growth rate (%)                                             | 7.4%                   | 7.2%                   | 30.0%                         | 19.8%                          | 12.2%                     | 2.0%                     | 0.6%                      | 0.8%                    | -0.6%                          | 1.4%                    | 1.5%                           | 1.1%                     | -0.2%                          | -0.6%                     | 1.0%                    | 1.3%                      | -0.1%                          |
| Foreign Currency Denominated (P Million)<br>Growth rate (%) | 2,412,244<br>14.5%     | 2,499,412<br>3.6%      | <b>2,994,650</b><br>19.8%     | 3,579,276<br>19.5%             | <b>4,272,548</b><br>19.4% | 4,373,024<br>2.4%        | 4,371,401<br>0.0%         | 4,402,678<br>0.7%       | <b>4,514,708</b><br>2.5%       | 4,570,995<br>1.2%       | <b>4,478,477</b><br>-2.0%      | 4,464,531<br>-0.3%       | 4,593,955<br>2.9%              | 4,569,828<br>-0.5%        | 4,685,897<br>2.5%       | <b>4,587,873</b><br>-2.1% | 4,701,802<br>2.5%              |
| (US\$ Million)                                              | 45,892                 | 49,199                 | 62,361                        | 70,218                         | 76,548                    | 80,135                   | 79,178                    | 81,054                  | 81,350                         | 81,275                  | -2.0 %<br>80,886               | -0.3 %<br>81,419         | 81,092                         | -0.5 %<br>80,654          | 82,487                  | -2.1%<br>82,737           | 84,843                         |
| % Distribution                                              | 100.0%                 | 100.0%                 | 100.0%                        | 100.0%                         | 100.0%                    | 100.0%                   | 100.0%                    | 100.0%                  | 100.0%                         | 100.0%                  | 100.0%                         | 100.0%                   | 100.0%                         | 100.0%                    | 100.0%                  | 100.0%                    | 100.0%                         |
| Local                                                       | 66.92%<br>33.08%       | 67.67%<br>32.33%       | 69.43%<br>30.57%              | 69.48%<br>30.52%               | 68.16%<br>31.84%          | 68.08%<br>31.92%         | 68.21%<br>31.79%          | 68.23%<br>31.77%        | 67.55%<br>32.45%               | 67.57%<br>32.43%        | 68.35%<br>31.65%               | 68.66%<br>31.34%         | 67.99%<br>32.01%               | 67.97%<br>32.03%          | 67.64%<br>32.36%        | 68.38%<br>31.62%          | 67.83%<br>32.17%               |
| Foreign<br>BY TYPE OF INSTRUMENT                            | <u>7,292,500</u>       | 7,731,290              | 9,795,006                     | <u>11,728,549</u>              | <u>13,418,860</u>         |                          | <u>13,752,754</u>         | 13,856,896              | <u>13,911,139</u>              | <u>14,096,542</u>       | <u>14,147,850</u>              | <u>14,244,293</u>        | 14,349,581                     | <u>14,268,670</u>         | <u>14,480,800</u>       | <u>14,508,723</u>         | <u>14,616,267</u>              |
| Loans                                                       | 948,209                | 980,479                | 1,312,836                     | 1,574,402                      | 1,883,179                 | 1,868,339                | 1,883,234                 | 1,947,628               | 2,006,849                      | 2,036,402               | 2,009,881                      | 2,016,806                | 2,074,398                      | 2,066,721                 | 2,104,071               | 2,061,400                 | 2,113,968                      |
| Debt Securities                                             | 6,344,291              | 6,750,811              | 8,482,170                     | 10,154,147                     | 11,535,681                | 11,830,155               | 11,869,520                | 11,909,268              | 11,904,290                     | 12,060,140              | 12,137,969                     | 12,227,487               | 12,275,183                     | 12,201,949                | 12,376,729              | 12,447,323                | 12,502,299                     |
| BY MATURITY **<br>Amount in pesos                           | 7,292,500              | 7,731,290              | 9,795,006                     | 11,728,549                     | 13,418,860                | 13,698,494               | 13,752,754                | 13,856,896              | 13,911,139                     | 14,096,542              | 14,147,850                     | 14,244,293               | 14,349,581                     | 14,268,670                | 14,480,800              | 14,508,723                | 14,616,267                     |
| Short-term                                                  | 494,306                | 491,131                | 956,040                       | 796,143                        | 410,361                   | 427,986                  | 433,536                   | 444,581                 | 446,233                        | 478,025                 | 496,945                        | 499,064                  | 506,203                        | 537,206                   | 545,058                 | 571,078                   | 544,892                        |
| Medium-term<br>Long-term                                    | 980,936<br>5,817,258   | 1,374,313<br>5.865.846 | 2,251,787<br>6,587,179        | 2,763,567<br>8,168,839         | 2,988,555<br>10.019.944   | 3,011,168<br>10,259,340  | 2,703,982<br>10.615.236   | 2,628,973<br>10.783.342 | 2,634,352<br>10.830.554        | 2,635,764<br>10,982,753 | 2,630,692<br>11,020,213        | 2,629,148<br>11,116,081  | 2,633,493<br>11,209,885        | 2,503,463<br>11,228,001   | 2,492,966<br>11,442,776 | 2,488,462<br>11,449,183   | 2,491,680<br>11,579,695        |
| % Distribution                                              | 100.0%                 | 100.0%                 | 100.0%                        | 100.0%                         | 10,019,944                | 10,239,340               | 10,015,230                | 100.0%                  | 10,830,554                     | 10,982,755              | 100.0%                         | 100.0%                   | 100.0%                         | 100.0%                    | 100.00%                 | 100.00%                   | 100.00%                        |
| Short-term                                                  | 6.8%                   | 6.4%                   | 9.8%                          | 6.8%                           | 3.1%                      | 3.1%                     | 3.2%                      | 3.2%                    | 3.2%                           | 3.4%                    | 3.5%                           | 3.5%                     | 3.5%                           | 3.8%                      | 3.76%                   | 3.94%                     | 3.73%                          |
| Medium-term<br>Long-term                                    | 13.5%<br>79.8%         | 17.8%<br>75.9%         | 23.0%<br>67.3%                | 23.6%<br>69.6%                 | 22.3%<br>74.7%            | 21.8%<br>75.1%           | 19.5%<br>77.4%            | 18.8%<br>78.0%          | 18.7%<br>78.1%                 | 18.5%<br>78.1%          | 18.4%<br>78.1%                 | 18.3%<br>78.2%           | 18.2%<br>78.3%                 | 17.3%<br>78.9%            | 17.22%<br>79.02%        | 17.15%<br>78.91%          | 17.05%<br>79.22%               |
| DOMESTIC DEBT (P Million)                                   |                        |                        |                               |                                |                           |                          |                           |                         |                                |                         |                                |                          |                                |                           |                         |                           |                                |
| By Maturity<br>Short-term                                   | 4,776,859<br>494,306   | 5,127,600<br>491,131   | 6,694,687<br>956,040          | 8,170,414<br>796,143           | 9,208,387<br>410,361      | 9,384,941<br>427,986     | 9,442,162<br>433,536      | 9,513,160<br>444,581    | 9,457,840<br>446,233           | 9,588,514<br>478,025    | 9,702,829<br>496,945           | 9,812,367<br>499,064     | 9,791,126<br>506,203           | 9,734,356<br>537,206      | 9,902,337<br>545,058    | 10,024,409<br>571,078     | 10,017,930<br>544,892          |
| Medium-term                                                 | 494,300<br>915,457     | 1,268,415              | 2,059,390                     | 2,568,806                      | 2,745,544                 | 2,744,158                | 2,474,136                 | 2,400,040               | 2,401,352                      | 2,402,181               | 2,401,209                      | 2,400,614                | 2,402,638                      | 2,274,952                 | 2,275,116               | 2,273,605                 | 2,273,568                      |
| Long-term                                                   | 3,367,096              | 3,368,054              | 3,679,257                     | 4,805,465                      | 6,052,482                 | 6,212,797                | 6,534,490                 | 6,668,539               | 6,610,255                      | 6,708,308               | 6,804,675                      | 6,912,689                | 6,882,285                      | 6,922,198                 | 7,082,163               | 7,179,726                 | 7,199,470                      |
| % Distribution<br>Short-term                                | <u>100.0%</u><br>10.3% | <u>100.0%</u><br>9.6%  | <u>100.0%</u><br>14.3%        | <u>100.0%</u><br>9.7%          | <u>100.0%</u><br>4.5%     | <u>100.0%</u><br>4.6%    | <u>100.0%</u><br>4.6%     | <u>100.0%</u><br>4.7%   | <u>100.0%</u><br>4.7%          | <u>100.0%</u><br>5.0%   | <u>100.0%</u><br>5.1%          | <u>100.0%</u><br>5.1%    | <u>100.0%</u><br>5.2%          | <u>100.0%</u><br>5.5%     | <u>100.0%</u><br>5.5%   | <u>100.0%</u><br>5.7%     | <u>100.0%</u><br>5.4%          |
| Medium-term                                                 | 19.2%                  | 24.7%                  | 30.8%                         | 31.4%                          | 29.8%                     | 29.2%                    | 26.2%                     | 25.2%                   | 25.4%                          | 25.1%                   | 24.7%                          | 24.5%                    | 24.5%                          | 23.4%                     | 23.0%                   | 22.7%                     | 22.7%                          |
| Long-term<br>By Type of Borrowing                           | 70.5%<br>4,776,859     | 65.7%<br>5,127,600     | 55.0%<br><u>6,694,687</u>     | 58.8%<br><u>8,170,414</u>      | 65.7%<br>9,208,387        | 66.2%<br>9,384,941       | 69.2%<br><u>9,442,162</u> | 70.1%<br>9,513,160      | 69.9%<br>9,457,840             | 70.0%<br>9,588,514      | 70.1%<br><u>9,702,829</u>      | 70.4%<br>9,812,367       | 70.3%<br><u>9,791,126</u>      | 71.1%<br><u>9,734,356</u> | 71.5%<br>9,902,337      | 71.6%<br>10,024,409       | 71.9%<br>10,017,930            |
| Treasury Bills a/                                           | 494,306                | 486,170                | 949,479                       | 796,143                        | 410,361                   | 427,986                  | 433,536                   | 444,581                 | 446,233                        | 478,025                 | 496,945                        | 499,064                  | 506,203                        | 537,206                   | 545,058                 | 556,078                   | 529,892                        |
| Treasury Bonds/Notes a/<br>Loans                            | 4,281,605<br>948       | 4,640,482<br>948       | 5,744,260<br>948              | 7,374,115<br>156               | 8,797,870<br>156          | 8,956,799<br>156         | 9,008,470<br>156          | 9,068,423<br>156        | 9,011,451<br>156               | 9,110,333               | 9,205,728<br>156               | 9,313,147<br>156         | 9,284,767<br>156               | 9,196,994                 | 9,357,123<br>156        | 9,468,175<br>156          | 9,487,882<br>156               |
| % Distribution                                              | 948<br>100.0%          | 948<br>100.0%          | 948<br>100.0%                 | 100.0%                         | 100.0%                    | 100.0%                   | 100.0%                    | 100.0%                  | 100.0%                         | 156<br>100.0%           | 100.0%                         | 100.0%                   | 100.0%                         | 156<br>100.0%             | 100.0%                  | 100.0%                    | 100.0%                         |
| Treasury Bills                                              | 10.3%                  | 9.5%                   | 14.2%                         | 9.7%                           | 4.5%                      | 4.6%                     | 4.6%                      | 4.7%                    | 4.7%                           | 5.0%                    | 5.1%                           | 5.1%                     | 5.2%                           | 5.5%                      | 5.5%                    | 5.5%                      | 5.3%                           |
| Treasury Bonds<br>Loans                                     | 89.6%<br>0.0%          | 90.5%<br>0.0%          | 85.8%<br>0.0%                 | 90.3%<br>0.0%                  | 95.5%<br>0.0%             | 95.4%<br>0.0%            | 95.4%<br>0.0%             | 95.3%<br>0.0%           | 95.3%<br>0.0%                  | 95.0%<br>0.0%           | 94.9%<br>0.0%                  | 94.9%<br>0.0%            | 94.8%<br>0.0%                  | 94.5%<br>0.0%             | 94.5%<br>0.0%           | 94.5%<br>0.0%             | 94.7%<br>0.0%                  |
| By Type of Liability                                        | 4,776,859              | 5,127,600              | 6,694,687                     | 8,170,414                      | 9,208,387                 | 9,384,941                | 9,442,162                 | <u>9,513,160</u>        | 9,457,840                      | 9,588,514               | 9,702,829                      | 9,812,367                | <u>9,791,126</u>               | 9,734,356                 | 9,902,337               | 10,024,409                | 10,017,930                     |
| Loans<br>Direct Liphilition                                 | <u>948</u><br>156      | <u>948</u><br>156      | <u>948</u><br>156             | <u>156</u><br>156              | <u>156</u><br>156         | <u>156</u><br>156        | <u>156</u><br>156         | <u>156</u><br>156       | <u>156</u><br>156              | 156<br>156              | <u>156</u><br>156              | <u>156</u>               | <u>156</u>                     | <u>156</u><br>156         | <u>156</u>              | <u>156</u><br>156         | 156                            |
| Direct Liabilities<br>Assumed Liabilities b/                | 156<br>792             | 156<br>792             | 156<br>792                    | 156<br>0                       | 156<br>0                  | 156                      | 156<br>0                  | 156                     | 156<br>0                       | 156<br>0                | 156<br>0                       | 156<br>0                 | 156<br>0                       | 156                       | 156<br>0                | 156<br>0                  | 156<br>0                       |
| Debt Securities                                             | 4,775,911              | 5,126,652              | 6,693,739                     | 8,170,258                      | 9,208,231                 | 9,384,785                | 9,442,006                 | 9,513,004               | 9,457,684                      | 9,588,358               | 9,702,673                      | 9,812,211                | 9,790,970                      | 9,734,200                 | 9,902,181               | 10,024,253                | 10,017,774                     |
| % Distribution<br>Loans                                     | <u>100.0%</u><br>0.0%  | <u>100.0%</u><br>0.0%  | <u>100.0%</u><br>0.0%         | <u>100.0%</u><br>0.0%          | <u>100.0%</u><br>0.0%     | <u>100.0%</u><br>0.0%    | <u>100.0%</u><br>0.0%     | <u>100.0%</u><br>0.0%   | <u>100.0%</u><br>0.0%          | <u>100.0%</u><br>0.0%   | <u>100.0%</u><br>0.0%          | <u>100.0%</u><br>0.0%    | <u>100.0%</u><br>0.0%          | <u>100.0%</u><br>0.0%     | <u>100.0%</u><br>0.0%   | <u>100.0%</u><br>0.0%     | <u>100.0%</u><br>0.0%          |
| Debt Securities                                             | 100.0%                 | 100.0%                 | 100.0%                        | 100.0%                         | 100.0%                    | 100.0%                   | 100.0%                    | 100.0%                  | 100.0%                         | 100.0%                  | 100.0%                         | 100.0%                   | 100.0%                         | 100.0%                    | 100.0%                  | 100.0%                    | 100.0%                         |