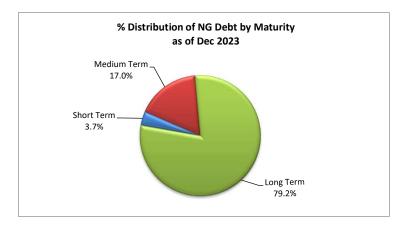

|                                                             |                        |                        |                               |                                |                           | DEB                      | T INDICAT                 | ORS                     |                                |                         |                                |                          |                                |                           |                         |                           |                                |
|-------------------------------------------------------------|------------------------|------------------------|-------------------------------|--------------------------------|---------------------------|--------------------------|---------------------------|-------------------------|--------------------------------|-------------------------|--------------------------------|--------------------------|--------------------------------|---------------------------|-------------------------|---------------------------|--------------------------------|
| Particulars                                                 | CY 2018                | CY 2019                | CY 2020                       | CY 2021                        | CY 2022                   |                          |                           |                         |                                |                         | СҮ                             | 2023                     |                                |                           |                         |                           |                                |
|                                                             |                        |                        |                               |                                |                           | Jan                      | Feb                       | Mar                     | Apr                            | May                     | Jun                            | Jul                      | Aug                            | Sep                       | Oct                     | Nov                       | Dec                            |
| A. National Government (NG) Debt                            |                        |                        |                               |                                |                           |                          |                           |                         |                                |                         |                                |                          |                                |                           |                         |                           |                                |
| NATIONAL GOVERNMENT<br>OUTSTANDING DEBT *                   | 7,292,500              | 7,731,290              | 9,795,006                     | 11,728,549                     | 13,418,860                | 13,698,494               | 13,752,754                | 13,856,896              | 13,911,139                     | 14 096 542              | 14,147,850                     | 14,244,293               | 14 349 581                     | 14,268,670                | 14,480,800              | 14 508 723                | 14,616,267                     |
| Growth rate (%)                                             | 9.6%                   | 6.0%                   | 26.7%                         | 19.7%                          | 14.41%                    | 2.1%                     | 0.4%                      | 0.8%                    | 0.4%                           | 1.3%                    | 0.4%                           | 0.7%                     | 0.7%                           | -0.6%                     | 1.5%                    | 0.2%                      | 0.7%                           |
| Domestic (P Million)                                        | 4,776,859              | 5,127,600              | 6,694,687                     | 8,170,414                      | 9,208,387                 | 9,384,941                | 9,442,162                 | 9,513,160               | 9,457,840                      | 9,588,514               | 9,702,829                      | 9,812,367                | 9,791,126                      | 9,734,356                 | 9,902,337               | 10,024,409                | 10,017,930                     |
| Growth rate (%)<br>External (P Million)                     | 7.6%<br>2.515.641      | 7.3%<br>2.603.690      | 30.6%<br>3.100.319            | 22.0%<br>3.558.135             | 12.70%<br>4.210.473       | 1.9%<br><b>4,313,553</b> | 0.6%<br>4.310.592         | 0.8%<br>4.343.736       | -0.6%<br>4.453.299             | 1.4%<br>4.508.028       | 1.2%<br>4.445.021              | 1.1%<br><b>4.431.926</b> | -0.2%<br>4.558.455             | -0.6%<br>4.534.314        | 1.7%<br>4.578.463       | 1.2%<br><b>4.484.314</b>  | -0.1%<br><b>4.598.337</b>      |
| Growth rate (%)                                             | 13.8%                  | 3.5%                   | 19.1%                         | 14.8%                          | 18.33%                    | 2.4%                     | -0.1%                     | 0.8%                    | 2.5%                           | 1.2%                    | -1.4%                          | -0.3%                    | 2.9%                           | -0.5%                     | 1.0%                    | -2.1%                     | 2.5%                           |
| (US\$ Million)                                              | 47,860                 | 51,252                 | 64,562                        | 69,803                         | 75,436                    | 79,045                   | 78,076                    | 79,969                  | 80,244                         | 80,156                  | 80,281                         | 80,824                   | 80,466                         | 80,027                    | 80,595                  | 80,870                    | 82,976                         |
| Growth rate (%)                                             | 8.1%                   | 7.1%                   | 26.0%                         | 8.1%                           | 8.1%                      | 4.8%                     | -1.2%                     | 2.4%                    | 0.3%                           | -0.1%                   | 0.2%                           | 0.7%                     | -0.4%                          | -0.5%                     | 0.7%                    | 0.3%                      | 2.6%                           |
| % Distribution<br>Domestic                                  | <u>100.0%</u><br>65.5% | 100.0%<br>66.3%        | <u>100.0%</u><br>68.3%        | <u>100.0%</u><br>69.7%         | <u>100.0%</u><br>68.6%    | <u>100.0%</u><br>68.5%   | <u>100.0%</u><br>68.7%    | <u>100.0%</u><br>68.7%  | <u>100.0%</u><br>68.0%         | <u>100.0%</u><br>68.0%  | <u>100.0%</u><br>68.6%         | <u>100.0%</u><br>68.9%   | <u>100.0%</u><br>68.2%         | <u>100.0%</u><br>68.2%    | <u>100.0%</u><br>68.4%  | <u>100.0%</u><br>69.1%    | <u>100.0%</u><br>68.5%         |
| External<br>% of GNI                                        | 34.5%                  | 33.7%                  | 31.7%                         | 30.3%                          | 31.4%                     | 31.5%                    | 31.3%                     | 31.3%                   | 32.0%                          | 32.0%                   | 31.4%                          | 31.1%                    | 31.8%                          | 31.8%                     | 31.6%                   | 30.9%                     | 31.5%                          |
| % of GNI<br>Total NG Debt                                   | 36.1%                  | 36.0%                  | 50.7%                         | 58.3%                          | 57.5%                     |                          |                           | 57.2%                   |                                |                         | 56.5%                          |                          |                                | 55.0%                     |                         |                           | 54.2%                          |
| Domestic                                                    | 23.6%                  | 23.9%                  | 34.7%                         | 40.6%                          | 39.5%                     |                          |                           | 39.3%                   |                                |                         | 38.8%                          |                          |                                | 37.5%                     |                         |                           | 37.1%                          |
| External<br>% of GDP                                        | 12.4%                  | 12.1%                  | 16.1%                         | 17.7%                          | 18.1%                     |                          |                           | 17.9%                   |                                |                         | 17.8%                          |                          |                                | 17.5%                     |                         |                           | 17.0%                          |
| Total NG Debt                                               | 39.9%                  | 39.6%                  | 54.6%                         | 60.4%                          | 60.9%                     |                          |                           | 61.0%                   |                                |                         | 61.0%                          |                          |                                | 60.2%                     |                         |                           | 60.1%                          |
| Domestic                                                    | 26.2%                  | 26.3%                  | 37.3%                         | 42.1%                          | 41.8%                     |                          |                           | 41.9%                   |                                |                         | 41.8%                          |                          |                                | 41.0%                     |                         |                           | 41.2%                          |
| External<br>BY TYPE OF CURRENCY                             | 13.8%                  | 13.3%                  | 17.3%                         | 18.3%                          | 19.1%                     | 42 609 404               | 13,752,754                | 19.1%                   | 42 044 420                     | 44.000 542              | 19.2%                          | 14,244,293               | 44 240 594                     | 19.1%                     | 44 490 900              | 44 509 702                | 18.9%                          |
| Peso Denominated (P Million)                                | 7,292,500<br>4,880,256 | 7,731,290<br>5,231,878 | <u>9,795,006</u><br>6,800,356 | <u>11,728,549</u><br>8,149,273 | 13,418,860<br>9,146,312   | 13,698,494<br>9,325,470  | 9,381,353                 | 13,856,896<br>9,454,218 | <u>13,911,139</u><br>9,396,431 | 14,096,542<br>9,525,547 | <u>14,147,850</u><br>9,669,373 | 9,779,762                | <u>14,349,581</u><br>9,755,626 | 14,268,670<br>9,698,842   | 14,480,800<br>9,794,903 | 14,508,723<br>9,920,850   | <u>14,616,267</u><br>9,914,465 |
| Growth rate (%)                                             | 7.4%                   | 7.2%                   | 30.0%                         | 19.8%                          | 12.2%                     | 2.0%                     | 0.6%                      | 0.8%                    | -0.6%                          | 1.4%                    | 1.5%                           | 1.1%                     | -0.2%                          | -0.6%                     | 1.0%                    | 1.3%                      | -0.1%                          |
| Foreign Currency Denominated (P Million)<br>Growth rate (%) | 2,412,244<br>14.5%     | 2,499,412<br>3.6%      | <b>2,994,650</b><br>19.8%     | 3,579,276<br>19.5%             | <b>4,272,548</b><br>19.4% | 4,373,024<br>2.4%        | 4,371,401<br>0.0%         | 4,402,678<br>0.7%       | <b>4,514,708</b><br>2.5%       | 4,570,995<br>1.2%       | <b>4,478,477</b><br>-2.0%      | 4,464,531<br>-0.3%       | 4,593,955<br>2.9%              | 4,569,828<br>-0.5%        | 4,685,897<br>2.5%       | <b>4,587,873</b><br>-2.1% | 4,701,802<br>2.5%              |
| (US\$ Million)                                              | 45,892                 | 49,199                 | 62,361                        | 70,218                         | 76,548                    | 80,135                   | 79,178                    | 81,054                  | 81,350                         | 81,275                  | -2.0 %<br>80,886               | -0.3 %<br>81,419         | 81,092                         | -0.5 %<br>80,654          | 82,487                  | -2.1%<br>82,737           | 84,843                         |
| % Distribution                                              | 100.0%                 | 100.0%                 | 100.0%                        | 100.0%                         | 100.0%                    | 100.0%                   | 100.0%                    | 100.0%                  | 100.0%                         | 100.0%                  | 100.0%                         | 100.0%                   | 100.0%                         | 100.0%                    | 100.0%                  | 100.0%                    | 100.0%                         |
| Local                                                       | 66.92%<br>33.08%       | 67.67%<br>32.33%       | 69.43%<br>30.57%              | 69.48%<br>30.52%               | 68.16%<br>31.84%          | 68.08%<br>31.92%         | 68.21%<br>31.79%          | 68.23%<br>31.77%        | 67.55%<br>32.45%               | 67.57%<br>32.43%        | 68.35%<br>31.65%               | 68.66%<br>31.34%         | 67.99%<br>32.01%               | 67.97%<br>32.03%          | 67.64%<br>32.36%        | 68.38%<br>31.62%          | 67.83%<br>32.17%               |
| Foreign<br>BY TYPE OF INSTRUMENT                            | <u>7,292,500</u>       | 7,731,290              | 9,795,006                     | <u>11,728,549</u>              | <u>13,418,860</u>         |                          | <u>13,752,754</u>         | 13,856,896              | <u>13,911,139</u>              | <u>14,096,542</u>       | <u>14,147,850</u>              | <u>14,244,293</u>        | 14,349,581                     | <u>14,268,670</u>         | <u>14,480,800</u>       | <u>14,508,723</u>         | <u>14,616,267</u>              |
| Loans                                                       | 948,209                | 980,479                | 1,312,836                     | 1,574,402                      | 1,883,179                 | 1,868,339                | 1,883,234                 | 1,947,628               | 2,006,849                      | 2,036,402               | 2,009,881                      | 2,016,806                | 2,074,398                      | 2,066,721                 | 2,104,071               | 2,061,400                 | 2,113,968                      |
| Debt Securities                                             | 6,344,291              | 6,750,811              | 8,482,170                     | 10,154,147                     | 11,535,681                | 11,830,155               | 11,869,520                | 11,909,268              | 11,904,290                     | 12,060,140              | 12,137,969                     | 12,227,487               | 12,275,183                     | 12,201,949                | 12,376,729              | 12,447,323                | 12,502,299                     |
| BY MATURITY **<br>Amount in pesos                           | 7,292,500              | 7,731,290              | 9,795,006                     | 11,728,549                     | 13,418,860                | 13,698,494               | 13,752,754                | 13,856,896              | 13,911,139                     | 14,096,542              | 14,147,850                     | 14,244,293               | 14,349,581                     | 14,268,670                | 14,480,800              | 14,508,723                | 14,616,267                     |
| Short-term                                                  | 494,306                | 491,131                | 956,040                       | 796,143                        | 410,361                   | 427,986                  | 433,536                   | 444,581                 | 446,233                        | 478,025                 | 496,945                        | 499,064                  | 506,203                        | 537,206                   | 545,058                 | 571,078                   | 544,892                        |
| Medium-term<br>Long-term                                    | 980,936<br>5,817,258   | 1,374,313<br>5.865.846 | 2,251,787<br>6,587,179        | 2,763,567<br>8,168,839         | 2,988,555<br>10.019.944   | 3,011,168<br>10,259,340  | 2,703,982<br>10.615.236   | 2,628,973<br>10.783.342 | 2,634,352<br>10.830.554        | 2,635,764<br>10,982,753 | 2,630,692<br>11,020,213        | 2,629,148<br>11,116,081  | 2,633,493<br>11,209,885        | 2,503,463<br>11,228,001   | 2,492,966<br>11,442,776 | 2,488,462<br>11,449,183   | 2,491,680<br>11,579,695        |
| % Distribution                                              | 100.0%                 | 100.0%                 | 100.0%                        | 100.0%                         | 10,019,944                | 10,239,340               | 10,015,230                | 100.0%                  | 10,830,554                     | 10,982,755              | 100.0%                         | 100.0%                   | 100.0%                         | 100.0%                    | 100.00%                 | 100.00%                   | 100.00%                        |
| Short-term                                                  | 6.8%                   | 6.4%                   | 9.8%                          | 6.8%                           | 3.1%                      | 3.1%                     | 3.2%                      | 3.2%                    | 3.2%                           | 3.4%                    | 3.5%                           | 3.5%                     | 3.5%                           | 3.8%                      | 3.76%                   | 3.94%                     | 3.73%                          |
| Medium-term<br>Long-term                                    | 13.5%<br>79.8%         | 17.8%<br>75.9%         | 23.0%<br>67.3%                | 23.6%<br>69.6%                 | 22.3%<br>74.7%            | 21.8%<br>75.1%           | 19.5%<br>77.4%            | 18.8%<br>78.0%          | 18.7%<br>78.1%                 | 18.5%<br>78.1%          | 18.4%<br>78.1%                 | 18.3%<br>78.2%           | 18.2%<br>78.3%                 | 17.3%<br>78.9%            | 17.22%<br>79.02%        | 17.15%<br>78.91%          | 17.05%<br>79.22%               |
| DOMESTIC DEBT (P Million)                                   |                        |                        |                               |                                |                           |                          |                           |                         |                                |                         |                                |                          |                                |                           |                         |                           |                                |
| By Maturity<br>Short-term                                   | 4,776,859<br>494,306   | 5,127,600<br>491,131   | 6,694,687<br>956,040          | 8,170,414<br>796,143           | 9,208,387<br>410,361      | 9,384,941<br>427,986     | 9,442,162<br>433,536      | 9,513,160<br>444,581    | 9,457,840<br>446,233           | 9,588,514<br>478,025    | 9,702,829<br>496,945           | 9,812,367<br>499,064     | 9,791,126<br>506,203           | 9,734,356<br>537,206      | 9,902,337<br>545,058    | 10,024,409<br>571,078     | 10,017,930<br>544,892          |
| Medium-term                                                 | 494,300<br>915,457     | 1,268,415              | 2,059,390                     | 2,568,806                      | 2,745,544                 | 2,744,158                | 2,474,136                 | 2,400,040               | 2,401,352                      | 2,402,181               | 2,401,209                      | 2,400,614                | 2,402,638                      | 2,274,952                 | 2,275,116               | 2,273,605                 | 2,273,568                      |
| Long-term                                                   | 3,367,096              | 3,368,054              | 3,679,257                     | 4,805,465                      | 6,052,482                 | 6,212,797                | 6,534,490                 | 6,668,539               | 6,610,255                      | 6,708,308               | 6,804,675                      | 6,912,689                | 6,882,285                      | 6,922,198                 | 7,082,163               | 7,179,726                 | 7,199,470                      |
| % Distribution<br>Short-term                                | <u>100.0%</u><br>10.3% | <u>100.0%</u><br>9.6%  | <u>100.0%</u><br>14.3%        | <u>100.0%</u><br>9.7%          | <u>100.0%</u><br>4.5%     | <u>100.0%</u><br>4.6%    | <u>100.0%</u><br>4.6%     | <u>100.0%</u><br>4.7%   | <u>100.0%</u><br>4.7%          | <u>100.0%</u><br>5.0%   | <u>100.0%</u><br>5.1%          | <u>100.0%</u><br>5.1%    | <u>100.0%</u><br>5.2%          | <u>100.0%</u><br>5.5%     | <u>100.0%</u><br>5.5%   | <u>100.0%</u><br>5.7%     | <u>100.0%</u><br>5.4%          |
| Medium-term                                                 | 19.2%                  | 24.7%                  | 30.8%                         | 31.4%                          | 29.8%                     | 29.2%                    | 26.2%                     | 25.2%                   | 25.4%                          | 25.1%                   | 24.7%                          | 24.5%                    | 24.5%                          | 23.4%                     | 23.0%                   | 22.7%                     | 22.7%                          |
| Long-term<br>By Type of Borrowing                           | 70.5%<br>4,776,859     | 65.7%<br>5,127,600     | 55.0%<br><u>6,694,687</u>     | 58.8%<br><u>8,170,414</u>      | 65.7%<br>9,208,387        | 66.2%<br>9,384,941       | 69.2%<br><u>9,442,162</u> | 70.1%<br>9,513,160      | 69.9%<br>9,457,840             | 70.0%<br>9,588,514      | 70.1%<br><u>9,702,829</u>      | 70.4%<br>9,812,367       | 70.3%<br><u>9,791,126</u>      | 71.1%<br><u>9,734,356</u> | 71.5%<br>9,902,337      | 71.6%<br>10,024,409       | 71.9%<br>10,017,930            |
| Treasury Bills a/                                           | 494,306                | 486,170                | 949,479                       | 796,143                        | 410,361                   | 427,986                  | 433,536                   | 444,581                 | 446,233                        | 478,025                 | 496,945                        | 499,064                  | 506,203                        | 537,206                   | 545,058                 | 556,078                   | 529,892                        |
| Treasury Bonds/Notes a/<br>Loans                            | 4,281,605<br>948       | 4,640,482<br>948       | 5,744,260<br>948              | 7,374,115<br>156               | 8,797,870<br>156          | 8,956,799<br>156         | 9,008,470<br>156          | 9,068,423<br>156        | 9,011,451<br>156               | 9,110,333               | 9,205,728<br>156               | 9,313,147<br>156         | 9,284,767<br>156               | 9,196,994                 | 9,357,123<br>156        | 9,468,175<br>156          | 9,487,882<br>156               |
| % Distribution                                              | 948<br>100.0%          | 948<br>100.0%          | 948<br>100.0%                 | 100.0%                         | 100.0%                    | 100.0%                   | 100.0%                    | 100.0%                  | 100.0%                         | 156<br>100.0%           | 100.0%                         | 100.0%                   | 100.0%                         | 156<br>100.0%             | 100.0%                  | 100.0%                    | 100.0%                         |
| Treasury Bills                                              | 10.3%                  | 9.5%                   | 14.2%                         | 9.7%                           | 4.5%                      | 4.6%                     | 4.6%                      | 4.7%                    | 4.7%                           | 5.0%                    | 5.1%                           | 5.1%                     | 5.2%                           | 5.5%                      | 5.5%                    | 5.5%                      | 5.3%                           |
| Treasury Bonds<br>Loans                                     | 89.6%<br>0.0%          | 90.5%<br>0.0%          | 85.8%<br>0.0%                 | 90.3%<br>0.0%                  | 95.5%<br>0.0%             | 95.4%<br>0.0%            | 95.4%<br>0.0%             | 95.3%<br>0.0%           | 95.3%<br>0.0%                  | 95.0%<br>0.0%           | 94.9%<br>0.0%                  | 94.9%<br>0.0%            | 94.8%<br>0.0%                  | 94.5%<br>0.0%             | 94.5%<br>0.0%           | 94.5%<br>0.0%             | 94.7%<br>0.0%                  |
| By Type of Liability                                        | 4,776,859              | 5,127,600              | 6,694,687                     | 8,170,414                      | 9,208,387                 | 9,384,941                | 9,442,162                 | <u>9,513,160</u>        | 9,457,840                      | 9,588,514               | 9,702,829                      | 9,812,367                | <u>9,791,126</u>               | 9,734,356                 | 9,902,337               | 10,024,409                | 10,017,930                     |
| Loans<br>Direct Liphilition                                 | <u>948</u><br>156      | <u>948</u><br>156      | <u>948</u><br>156             | <u>156</u><br>156              | <u>156</u><br>156         | <u>156</u><br>156        | <u>156</u><br>156         | <u>156</u><br>156       | <u>156</u><br>156              | 156<br>156              | <u>156</u><br>156              | <u>156</u>               | <u>156</u>                     | <u>156</u><br>156         | <u>156</u>              | <u>156</u><br>156         | 156                            |
| Direct Liabilities<br>Assumed Liabilities b/                | 156<br>792             | 156<br>792             | 156<br>792                    | 156<br>0                       | 156<br>0                  | 156                      | 156<br>0                  | 156                     | 156<br>0                       | 156<br>0                | 156<br>0                       | 156<br>0                 | 156<br>0                       | 156                       | 156<br>0                | 156<br>0                  | 156<br>0                       |
| Debt Securities                                             | 4,775,911              | 5,126,652              | 6,693,739                     | 8,170,258                      | 9,208,231                 | 9,384,785                | 9,442,006                 | 9,513,004               | 9,457,684                      | 9,588,358               | 9,702,673                      | 9,812,211                | 9,790,970                      | 9,734,200                 | 9,902,181               | 10,024,253                | 10,017,774                     |
| % Distribution<br>Loans                                     | <u>100.0%</u><br>0.0%  | <u>100.0%</u><br>0.0%  | <u>100.0%</u><br>0.0%         | <u>100.0%</u><br>0.0%          | <u>100.0%</u><br>0.0%     | <u>100.0%</u><br>0.0%    | <u>100.0%</u><br>0.0%     | <u>100.0%</u><br>0.0%   | <u>100.0%</u><br>0.0%          | <u>100.0%</u><br>0.0%   | <u>100.0%</u><br>0.0%          | <u>100.0%</u><br>0.0%    | <u>100.0%</u><br>0.0%          | <u>100.0%</u><br>0.0%     | <u>100.0%</u><br>0.0%   | <u>100.0%</u><br>0.0%     | <u>100.0%</u><br>0.0%          |
| Debt Securities                                             | 100.0%                 | 100.0%                 | 100.0%                        | 100.0%                         | 100.0%                    | 100.0%                   | 100.0%                    | 100.0%                  | 100.0%                         | 100.0%                  | 100.0%                         | 100.0%                   | 100.0%                         | 100.0%                    | 100.0%                  | 100.0%                    | 100.0%                         |