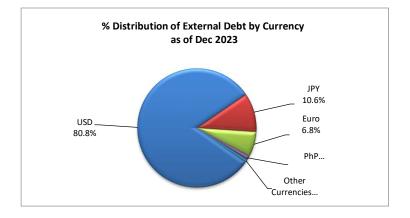

|                                           |                 |                        |                 |                 |                 | DEB1                   | INDICAT         | ORS             |                 |                 |                 |                         |                 |                 |                 |                 |                 |
|-------------------------------------------|-----------------|------------------------|-----------------|-----------------|-----------------|------------------------|-----------------|-----------------|-----------------|-----------------|-----------------|-------------------------|-----------------|-----------------|-----------------|-----------------|-----------------|
| Particulars                               | CY 2018         | CY 2019                | CY 2020         | CY 2021         | CY 2022         |                        |                 |                 |                 |                 | CY              | 2023                    |                 |                 |                 |                 |                 |
| Farticulars                               | CT 2018         | CT 2019                | CT 2020         | CT 2021         | CT 2022         | Jan                    | Feb             | Mar             | Apr             | May             | Jun             | Jul                     | Aug             | Sep             | Oct             | Nov             | Dec             |
| EXTERNAL DEBT                             |                 |                        |                 |                 |                 |                        |                 |                 |                 |                 |                 |                         |                 |                 |                 |                 |                 |
| By Maturity (\$ Million)<br>Medium-term   | 47,860<br>1,246 | <u>51,252</u><br>2,085 | 64.562<br>4,007 | 69,803<br>3,821 | 75,436<br>4,354 | <u>79,045</u><br>4,893 | 78,076<br>4,163 | 79,969<br>4,215 | 80,244<br>4,198 | 80,156<br>4,153 | 80,281<br>4,145 | 80,824<br>4,168         | 80,466<br>4,075 | 80,027<br>4,033 | 80,595<br>3,835 | 80,870<br>3,875 | 82,976<br>3,936 |
| Long-term                                 | 46.614          | 49,167                 | 4,007           | 65.982          | 4,354           | 4,693                  | 73.913          | 75,754          | 76.046          | 76.002          | 4,145           | 76,657                  | 76,391          | 4,033           | 3,835<br>76,761 | 3,875<br>76,995 | 79.040          |
| % distribution                            | 100.0%          | 100.0%                 | 100.0%          | 100.0%          | 100.0%          | 100.0%                 | 100.0%          | 100.0%          | 100.0%          | 100.0%          | 100.0%          | 100.0%                  | 100.0%          | 100.0%          | 100.0%          | 100.0%          | 100.0%          |
| Medium-term                               | 2.6%            | 4.1%                   | 6.2%            | 5.5%            | 5.8%            | 5.6%                   | 4.7%            | 4.6%            | 4.6%            | 4.6%            | 4.5%            | 4.5%                    | 4.5%            | 5.0%            | 4.8%            | 4.8%            | 4.7%            |
| Long-term                                 | 97.4%           | 95.9%                  | 93.8%           | 94.5%           | 94.2%           | 94.4%                  | 95.3%           | 95.4%           | 95.4%           | 95.4%           | 95.5%           | 95.5%                   | 95.5%           | 95.0%           | 95.2%           | 95.2%           | 95.3%           |
| By Creditor Type (\$ Million)             | 47,860          | <u>51,252</u>          | 64,562          | <u>69,803</u>   | 75,436          | 79,045                 | 78,076          | 79,969          | 80,244          | <u>80,156</u>   | 80,281          | 80,824                  | 80,466          | 80,027          | 80,595          | 80,870          | 82,976          |
| Multilateral                              | 11,726          | 12,793                 | 19,275          | 22,574          | 25,155          | 25,555                 | 25,710          | 27,315          | 27,798          | 27,765          | 27,851          | 27,877                  | 27,926          | 27,940          | 28,454          | 28,397          | 28,890          |
| Bilateral<br>Commercial                   | 6,289<br>29,845 | 6,484<br>31,975        | 8,042<br>37,245 | 8,308<br>38,921 | 8,581<br>41,700 | 8,678<br>44,812        | 8,396<br>43,970 | 8,538<br>44,116 | 8,360<br>44,086 | 8,440<br>43,951 | 8,446<br>43,984 | 8,899<br>44,048         | 8,688<br>43,852 | 8,533<br>43,554 | 8,581<br>43,560 | 8,775<br>43,698 | 9,254<br>44,832 |
| o.w. Loans                                | 23,045          | 51,575                 | 2 37,243        | 1               | 41,700          | 44,012                 | 43,370          | 44,110          | 44,000          | 40,001          | 40,004          | 44,040                  | 40,002          | 43,334          | 43,300          | 43,030          | 44,032          |
| External Debt Securities                  | 29,838          | 31,970                 | 37,243          | 38,920          | 41,699          | 44,811                 | 43,969          | 44,115          | 44,085          | 43,950          | 43,984          | 44,047                  | 43,851          | 43,554          | 43,560          | 43,698          | 44,832          |
| % distribution                            | 100.0%          | <u>100.0%</u>          | 100.0%          | <u>100.0%</u>   | <u>100.0%</u>   | 100.0%                 | <u>100.0%</u>   | <u>100.0%</u>   | <u>100.0%</u>   | <u>100.0%</u>   | 100.0%          | <u>100.0%</u>           | <u>100.0%</u>   | 100.0%          | <u>100.0%</u>   | <u>100.0%</u>   | 100.0%          |
| Multilateral                              | 24.5%           | 25.0%                  | 29.9%           | 32.3%           | 33.3%           | 32.3%                  | 32.9%           | 34.2%           | 34.6%           | 34.6%           | 34.7%           | 34.5%                   | 34.7%           | 34.9%           | 35.3%           | 35.1%           | 34.8%           |
| Bilateral<br>Commercial                   | 13.1%           | 12.7%                  | 12.5%           | 11.9%           | 11.4%           | 11.0%                  | 10.8%           | 10.7%           | 10.4%<br>54.9%  | 10.5%           | 10.5%           | 11.0%                   | 10.8%<br>54.5%  | 10.7%           | 10.6%           | 10.9%           | 11.2%<br>54.0%  |
|                                           | 62.4%<br>47,860 | 62.4%<br>51,252        | 57.7%<br>64,562 | 55.8%<br>69,803 | 55.3%<br>75,436 | 56.7%<br>79,045        | 56.3%<br>78,076 | 55.2%<br>79,969 | 54.9%<br>80,244 | 54.8%<br>80,156 | 54.8%<br>80,281 | 54.5%<br>80,824         | 54.5%<br>80,466 | 54.4%<br>80,027 | 54.0%<br>80,595 | 54.0%<br>80,870 | 54.0%<br>82,976 |
| By Type of Issuance (\$ Million)<br>Loans | 18.022          | 19.282                 | 27.319          | 30,883          | 33.737          | 34.234                 | 34,107          | 35.854          | 36,159          | 36,206          | 36.297          | <u>80,824</u><br>36,777 | 36.615          | 36.473          | 37.035          | 37.172          | 38,144          |
| US Dollar Bonds/Notes                     | 24,842          | 24,823                 | 29,161          | 30,553          | 34,611          | 37,611                 | 37,611          | 37,611          | 37,611          | 37,611          | 37,611          | 37,611                  | 37,611          | 37,418          | 37,418          | 37,418          | 37,418          |
| Eurobonds                                 | 0               | 841                    | 2,387           | 4,609           | 4,320           | 4,400                  | 3,650           | 3,743           | 3,788           | 3,688           | 3,764           | 3,795                   | 3,717           | 3,647           | 3,665           | 3,756           | 3,811           |
| Yen Bonds                                 | 2,316           | 3,184                  | 2,388           | 1,687           | 1,787           | 1,796                  | 1,716           | 1,753           | 1,699           | 1,677           | 1,620           | 1,642                   | 1,556           | 1,522           | 1,512           | 1,535           | 1,615           |
| Chinese Yuan Bonds<br>Peso Global Bonds   | 212<br>2,467    | 569<br>2,553           | 607<br>2,700    | 392<br>1,679    | 0<br>981        | 0<br>1,004             | 0<br>992        | 0<br>1,008      | 0<br>987        | 0<br>974        | 0<br>989        | 0<br>999                | 0<br>967        | 0<br>967        | 0<br>964        | 0<br>988        | 0<br>988        |
| Islamic Certificates                      | 2,407           | 2,553                  | 2,700           | 1,679           | 901             | 1,004                  | 992             | 1,008           | 967             | 974             | 969             | 999                     | 967             | 967             | 904             | 900             | 1.000           |
| % Distribution                            | 100.0%          | 100.0%                 | 100.0%          | 100.0%          | 100.0%          | 100.0%                 | 100.0%          | 100.0%          | 100.0%          | 100.0%          | 100.0%          | 100.0%                  | 100.0%          | 100.0%          | 100.0%          | 100.0%          | 100.0%          |
| Loans                                     | 37.7%           | 37.6%                  | 42.3%           | 44.2%           | 44.7%           | 43.3%                  | 43.7%           | 44.8%           | 45.1%           | 45.2%           | 45.2%           | 45.5%                   | 45.5%           | 45.6%           | 46.0%           | 46.0%           | 46.0%           |
| US DollarBonds/Notes                      | 51.9%           | 48.4%                  | 45.2%           | 43.8%           | 45.9%           | 47.6%                  | 48.2%           | 47.0%           | 46.9%           | 46.9%           | 46.8%           | 46.5%                   | 46.7%           | 46.8%           | 46.4%           | 46.3%           | 45.1%           |
| Eurobonds<br>Yen Bonds                    | 0.0%<br>4.8%    | 1.6%<br>6.2%           | 3.7%<br>3.7%    | 6.6%<br>2.4%    | 5.7%<br>2.4%    | 5.6%<br>2.3%           | 4.7%<br>2.2%    | 4.7%<br>2.2%    | 4.7%<br>2.1%    | 4.6%<br>2.1%    | 4.7%<br>2.0%    | 4.7%<br>2.0%            | 4.6%<br>1.9%    | 4.6%<br>1.9%    | 4.5%<br>1.9%    | 4.6%<br>1.9%    | 4.6%<br>1.9%    |
| Chinese Yuan Bonds                        | 0.4%            | 1.1%                   | 0.9%            | 0.6%            | 0.0%            | 0.0%                   | 0.0%            | 0.0%            | 0.0%            | 0.0%            | 0.0%            | 0.0%                    | 0.0%            | 0.0%            | 0.0%            | 0.0%            | 0.0%            |
| Peso Denominated Bonds                    | 5.2%            | 5.0%                   | 4.2%            | 2.4%            | 1.3%            | 1.3%                   | 1.3%            | 1.3%            | 1.2%            | 1.2%            | 1.2%            | 1.2%                    | 1.2%            | 1.2%            | 1.2%            | 1.2%            | 1.2%            |
| Islamic Certificates                      | 0.0%            | 0.0%                   | 0.0%            | 0.0%            | 0.0%            | 0.0%                   | 0.0%            | 0.0%            | 0.0%            | 0.0%            | 0.0%            | 0.0%                    | 0.0%            | 0.0%            | 0.0%            | 0.0%            | 1.2%            |
| By Type of Currency (\$ Million)          | 47,860          | <u>51,252</u>          | 64,562          | <u>69,803</u>   | 75,436          | 79,045                 | 78,076          | <u>79,969</u>   | 80,244          | <u>80,156</u>   | 80,281          | 80,824                  | 80,466          | 80,027          | 80,595          | 80,870          | 82,976          |
| US Dollar                                 | 36,448<br>7,538 | 37,555<br>8,638        | 47,660<br>8,914 | 52,593<br>8,156 | 59,349<br>8,516 | 62,739<br>8,585        | 62,916<br>8,273 | 64,502<br>8,433 | 64,977<br>8,193 | 64,971<br>8,119 | 65,051<br>8,035 | 65,067<br>8,495         | 65,133<br>8,230 | 64,969<br>8,085 | 65,585<br>8,112 | 65,533<br>8,257 | 67,013<br>8,785 |
| Japanese Yen<br>Euro                      | 685             | 0,030<br>1,468         | 4,207           | 6,545           | 6,084           | 6,565<br>6,197         | 6,273<br>5,400  | 6,433<br>5,530  | 6, 193<br>5,594 | 5,598           | 5,712           | 6,495<br>5,758          | 6,230<br>5,641  | 5,526           | 5,446           | 6,257<br>5,574  | 5,652           |
| PhP                                       | 2,467           | 2,553                  | 2,700           | 1,679           | 981             | 1,004                  | 992             | 1,008           | 987             | 974             | 989             | 999                     | 967             | 967             | 964             | 988             | 988             |
| Other currencies                          | 721             | 1,038                  | 1,081           | 830             | 506             | 520                    | 495             | 496             | 493             | 494             | 494             | 505                     | 495             | 480             | 488             | 518             | 537             |
| % Distribution                            | 100.0%          | 100.0%                 | 100.0%          | 100.0%          | 100.0%          | 100.0%                 | 100.0%          | 100.0%          | 100.0%          | 100.0%          | 100.0%          | 100.0%                  | <u>100.0%</u>   | 100.0%          | 100.0%          | 100.0%          | 100.0%          |
| US Dollar                                 | 76.2%<br>15.8%  | 73.3%<br>16.9%         | 73.8%<br>13.8%  | 75.3%<br>11.7%  | 78.7%<br>11.3%  | 79.4%<br>10.9%         | 80.6%<br>10.6%  | 80.7%<br>10.5%  | 81.0%<br>10.2%  | 81.1%<br>10.1%  | 81.0%<br>10.0%  | 80.5%<br>10.5%          | 80.9%<br>10.2%  | 81.2%<br>10.1%  | 81.4%<br>10.1%  | 81.0%<br>10.2%  | 80.8%<br>10.6%  |
| Japanese Yen<br>Euro                      | 15.8%           | 2.9%                   | 6.5%            | 9.4%            | 8.1%            | 7.8%                   | 6.9%            | 6.9%            | 7.0%            | 7.0%            | 7.1%            | 7.1%                    | 7.0%            | 6.9%            | 6.8%            | 6.9%            | 6.8%            |
| PhP                                       | 5.2%            | 5.0%                   | 4.2%            | 2.4%            | 1.3%            | 1.3%                   | 1.3%            | 1.3%            | 1.2%            | 1.2%            | 1.2%            | 1.2%                    | 1.2%            | 1.2%            | 1.2%            | 1.2%            | 1.2%            |
| Other currencies                          | 1.5%            | 2.0%                   | 1.7%            | 1.2%            | 0.7%            | 0.7%                   | 0.6%            | 0.6%            | 0.6%            | 0.6%            | 0.6%            | 0.6%                    | 0.6%            | 0.6%            | 0.6%            | 0.6%            | 0.6%            |
| By Type of Liability (\$ Million)         | 47,860          | 51,252                 | 64,562          | 69,803          | 75,436          | 79,045                 | 78,076          | 79,969          | 80,244          | 80,156          | 80,281          | 80,824                  | 80,466          | 80,027          | 80,886          | 80,870          | 82,976          |
| Loans                                     | <u>18,022</u>   | <u>19,282</u>          | 27,319          | 30,883          | 33,737          | 34,234                 | 34,107          | 35,854          | 36,159          | 36,206          | 36,297          | 36,777                  | 36,615          | 36,473          | 37,035          | 37,172          | 38,144          |
| Direct Liablities<br>Assumed Liabilities  | 18,022<br>0     | 19,282<br>0            | 27,319<br>0     | 30,883<br>0     | 33,737<br>0     | 34,234<br>0            | 34,107<br>0     | 35,854<br>0     | 36,159<br>0     | 36,206<br>0     | 36,297<br>0     | 36,777<br>0             | 36,615<br>0     | 36,473<br>0     | 37,035<br>0     | 37,172<br>0     | 38,144<br>0     |
| Debt Securities                           | 29,838          | 31,970                 | 37,243          | 38,920          | 41,699          | 44,811                 | 43,969          | 44,115          | 44,085          | 43,950          | 43,984          | 44,047                  | 43,851          | 43,554          | 43,851          | 43,698          | 44,832          |
| By Type of Liability (P Million)          | 2,515,641       | 2,603,690              | 3,100,319       | 3,558,135       | 4,210,473       | 4,313,553              | 4,310,592       | 4,343,736       | 4,453,299       | 4,508,028       | 4,445,021       | 4,431,926               | 4,558,455       | 4,534,314       | 4,578,463       | 4,484,314       | 4,598,337       |
| Loans                                     | 947,261         | 979,531                | 1,311,888       | 1,574,246       | 1,883,023       | 1,868,183              | 1,883,078       | 1,947,472       | 2,006,693       | 2,036,246       | 2,009,725       | 2,016,650               | 2,074,242       | 2,066,565       | 2,103,915       | 2,061,244       | 2,113,812       |
| Direct Liablities                         | 947,261         | 979,531                | 1,311,888       | 1,574,246       | 1,883,023       | 1,868,183              | 1,883,078       | 1,947,472       | 2,006,693       | 2,036,246       | 2,009,725       | 2,016,650               | 2,074,242       | 2,066,565       | 2,103,915       | 2,061,244       | 2,113,812       |
| Assumed Liabilities                       | 0               | 0                      | 0               | 0               | 0               | 0                      | 0               | 0               | 0               | 0               | 0               | 0                       | 0               | 0               | 0               | 0               | 0               |
| Debt Securities                           | 1,568,380       | 1,624,159              | 1,788,431       | 1,983,889       | 2,327,450       | 2,445,370              | 2,427,514       | 2,396,264       | 2,446,606       | 2,471,782       | 2,435,296       | 2,415,276               | 2,484,213       | 2,467,749       | 2,474,548       | 2,423,070       | 2,484,525       |
| % Distribution                            | <u>100.0%</u>   | 100.0%                 | <u>100.0%</u>   | <u>100.0%</u>   | 100.0%          | 100.0%                 | 100.0%          | <u>100.0%</u>   | <u>100.0%</u>   | 100.0%          | <u>100.0%</u>   | <u>100.0%</u>           | <u>100.0%</u>   | <u>100.0%</u>   | <u>100.0%</u>   | <u>100.0%</u>   | <u>100.0%</u>   |
| Loans<br>Debt Securities                  | 37.7%<br>62.3%  | 37.6%<br>62.4%         | 42.3%<br>57.7%  | 44.2%<br>55.8%  | 44.7%<br>55.3%  | 43.3%<br>56.7%         | 43.7%<br>56.3%  | 44.8%<br>55.2%  | 45.1%<br>54.9%  | 45.2%<br>54.8%  | 45.2%<br>54.8%  | 45.5%<br>54.5%          | 45.5%<br>54.5%  | 45.6%<br>54.4%  | 46.0%<br>54.0%  | 46.0%<br>54.0%  | 46.0%<br>54.0%  |
| _ 500 00000000                            | 02.070          | 02.770                 | 070             | 00.070          | 00.070          | 0070                   | 00.070          | 00.270          | 0               | 01.070          | 0               | 0                       | 0               | 0               | 01.070          | 0               | 0               |