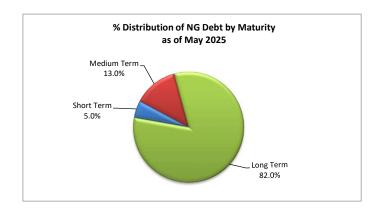

| DEBT INDICATORS                                                                                                                                                                                                                                                                                                                                                                                                                                                                                                                                                     |                                                                                                                                                                                                                           |                                                                                                                                                                                                                                                        |                                                                                                                                                                                                                                      |                                                                                                                                                                                                                  |                                                                                                                                                                                                                                     |                                                                                                                                                                                                                                                                                                                                                                                                                                                                                                                                                                                                                                                                                                                                                                                                                                                                                                                                                                                                                                                                                                                                                                                                                                                                                                                                                                                                                                                                                                                                                                                                                                                                                                                                                                                                                                                                                                                                                                                                                                                                                                                                |                                                                                                                                                                                                                                   |                                                                                                                                                                                                                                     |                                                                                                                                                                                                                                       |                                                                                                                                                                                                                                 |                                                                                                                                                                                                                                              |
|---------------------------------------------------------------------------------------------------------------------------------------------------------------------------------------------------------------------------------------------------------------------------------------------------------------------------------------------------------------------------------------------------------------------------------------------------------------------------------------------------------------------------------------------------------------------|---------------------------------------------------------------------------------------------------------------------------------------------------------------------------------------------------------------------------|--------------------------------------------------------------------------------------------------------------------------------------------------------------------------------------------------------------------------------------------------------|--------------------------------------------------------------------------------------------------------------------------------------------------------------------------------------------------------------------------------------|------------------------------------------------------------------------------------------------------------------------------------------------------------------------------------------------------------------|-------------------------------------------------------------------------------------------------------------------------------------------------------------------------------------------------------------------------------------|--------------------------------------------------------------------------------------------------------------------------------------------------------------------------------------------------------------------------------------------------------------------------------------------------------------------------------------------------------------------------------------------------------------------------------------------------------------------------------------------------------------------------------------------------------------------------------------------------------------------------------------------------------------------------------------------------------------------------------------------------------------------------------------------------------------------------------------------------------------------------------------------------------------------------------------------------------------------------------------------------------------------------------------------------------------------------------------------------------------------------------------------------------------------------------------------------------------------------------------------------------------------------------------------------------------------------------------------------------------------------------------------------------------------------------------------------------------------------------------------------------------------------------------------------------------------------------------------------------------------------------------------------------------------------------------------------------------------------------------------------------------------------------------------------------------------------------------------------------------------------------------------------------------------------------------------------------------------------------------------------------------------------------------------------------------------------------------------------------------------------------|-----------------------------------------------------------------------------------------------------------------------------------------------------------------------------------------------------------------------------------|-------------------------------------------------------------------------------------------------------------------------------------------------------------------------------------------------------------------------------------|---------------------------------------------------------------------------------------------------------------------------------------------------------------------------------------------------------------------------------------|---------------------------------------------------------------------------------------------------------------------------------------------------------------------------------------------------------------------------------|----------------------------------------------------------------------------------------------------------------------------------------------------------------------------------------------------------------------------------------------|
| Particulars                                                                                                                                                                                                                                                                                                                                                                                                                                                                                                                                                         | CY 2019                                                                                                                                                                                                                   | CY 2020                                                                                                                                                                                                                                                | CY 2021                                                                                                                                                                                                                              | CY 2022                                                                                                                                                                                                          | CY 2023                                                                                                                                                                                                                             | CY 2024                                                                                                                                                                                                                                                                                                                                                                                                                                                                                                                                                                                                                                                                                                                                                                                                                                                                                                                                                                                                                                                                                                                                                                                                                                                                                                                                                                                                                                                                                                                                                                                                                                                                                                                                                                                                                                                                                                                                                                                                                                                                                                                        | Jan                                                                                                                                                                                                                               | Feb                                                                                                                                                                                                                                 | 2025<br>Mar                                                                                                                                                                                                                           | Apr                                                                                                                                                                                                                             | May                                                                                                                                                                                                                                          |
| A. National Government (NG) Debt                                                                                                                                                                                                                                                                                                                                                                                                                                                                                                                                    |                                                                                                                                                                                                                           |                                                                                                                                                                                                                                                        |                                                                                                                                                                                                                                      |                                                                                                                                                                                                                  |                                                                                                                                                                                                                                     |                                                                                                                                                                                                                                                                                                                                                                                                                                                                                                                                                                                                                                                                                                                                                                                                                                                                                                                                                                                                                                                                                                                                                                                                                                                                                                                                                                                                                                                                                                                                                                                                                                                                                                                                                                                                                                                                                                                                                                                                                                                                                                                                | Jan                                                                                                                                                                                                                               | reb                                                                                                                                                                                                                                 | IVIAI                                                                                                                                                                                                                                 | Арі                                                                                                                                                                                                                             | may                                                                                                                                                                                                                                          |
| NATIONAL GOVERNMENT                                                                                                                                                                                                                                                                                                                                                                                                                                                                                                                                                 |                                                                                                                                                                                                                           |                                                                                                                                                                                                                                                        |                                                                                                                                                                                                                                      |                                                                                                                                                                                                                  |                                                                                                                                                                                                                                     |                                                                                                                                                                                                                                                                                                                                                                                                                                                                                                                                                                                                                                                                                                                                                                                                                                                                                                                                                                                                                                                                                                                                                                                                                                                                                                                                                                                                                                                                                                                                                                                                                                                                                                                                                                                                                                                                                                                                                                                                                                                                                                                                |                                                                                                                                                                                                                                   |                                                                                                                                                                                                                                     |                                                                                                                                                                                                                                       |                                                                                                                                                                                                                                 |                                                                                                                                                                                                                                              |
| OUTSTANDING DEBT *                                                                                                                                                                                                                                                                                                                                                                                                                                                                                                                                                  | 7,731,290                                                                                                                                                                                                                 | 9,795,006                                                                                                                                                                                                                                              | 11,728,549                                                                                                                                                                                                                           | 13,418,860                                                                                                                                                                                                       | 14,616,267                                                                                                                                                                                                                          | 16,051,302                                                                                                                                                                                                                                                                                                                                                                                                                                                                                                                                                                                                                                                                                                                                                                                                                                                                                                                                                                                                                                                                                                                                                                                                                                                                                                                                                                                                                                                                                                                                                                                                                                                                                                                                                                                                                                                                                                                                                                                                                                                                                                                     | 16,312,772                                                                                                                                                                                                                        | 16,632,029                                                                                                                                                                                                                          | 16,683,985                                                                                                                                                                                                                            | 16,752,675                                                                                                                                                                                                                      | 16,918,881                                                                                                                                                                                                                                   |
| Growth rate (%)                                                                                                                                                                                                                                                                                                                                                                                                                                                                                                                                                     | 6.0%                                                                                                                                                                                                                      | 26.7%                                                                                                                                                                                                                                                  | 19.7%                                                                                                                                                                                                                                | 14.41%                                                                                                                                                                                                           | 8.9%                                                                                                                                                                                                                                | 9.8%                                                                                                                                                                                                                                                                                                                                                                                                                                                                                                                                                                                                                                                                                                                                                                                                                                                                                                                                                                                                                                                                                                                                                                                                                                                                                                                                                                                                                                                                                                                                                                                                                                                                                                                                                                                                                                                                                                                                                                                                                                                                                                                           | 1.6%                                                                                                                                                                                                                              | 2.0%                                                                                                                                                                                                                                | 0.3%                                                                                                                                                                                                                                  | 0.4%                                                                                                                                                                                                                            | 1.0%                                                                                                                                                                                                                                         |
| Domestic (P Million)                                                                                                                                                                                                                                                                                                                                                                                                                                                                                                                                                | 5,127,600                                                                                                                                                                                                                 | 6,694,687                                                                                                                                                                                                                                              | 8,170,414                                                                                                                                                                                                                            |                                                                                                                                                                                                                  |                                                                                                                                                                                                                                     |                                                                                                                                                                                                                                                                                                                                                                                                                                                                                                                                                                                                                                                                                                                                                                                                                                                                                                                                                                                                                                                                                                                                                                                                                                                                                                                                                                                                                                                                                                                                                                                                                                                                                                                                                                                                                                                                                                                                                                                                                                                                                                                                |                                                                                                                                                                                                                                   | 11,223,709                                                                                                                                                                                                                          |                                                                                                                                                                                                                                       |                                                                                                                                                                                                                                 | 11,780,519                                                                                                                                                                                                                                   |
| Growth rate (%)                                                                                                                                                                                                                                                                                                                                                                                                                                                                                                                                                     | 7.3%                                                                                                                                                                                                                      | 30.6%                                                                                                                                                                                                                                                  | 22.0%                                                                                                                                                                                                                                | 12.70%                                                                                                                                                                                                           | 8.8%                                                                                                                                                                                                                                | 9.1%                                                                                                                                                                                                                                                                                                                                                                                                                                                                                                                                                                                                                                                                                                                                                                                                                                                                                                                                                                                                                                                                                                                                                                                                                                                                                                                                                                                                                                                                                                                                                                                                                                                                                                                                                                                                                                                                                                                                                                                                                                                                                                                           | 1.4%                                                                                                                                                                                                                              | 1.3%                                                                                                                                                                                                                                | 1.4%                                                                                                                                                                                                                                  | 1.9%                                                                                                                                                                                                                            | 1.6%                                                                                                                                                                                                                                         |
| External (P Million)                                                                                                                                                                                                                                                                                                                                                                                                                                                                                                                                                | 2,603,690                                                                                                                                                                                                                 | 3,100,319                                                                                                                                                                                                                                              | 3,558,135                                                                                                                                                                                                                            | 4,210,473                                                                                                                                                                                                        | 4,598,337                                                                                                                                                                                                                           | 5,120,887                                                                                                                                                                                                                                                                                                                                                                                                                                                                                                                                                                                                                                                                                                                                                                                                                                                                                                                                                                                                                                                                                                                                                                                                                                                                                                                                                                                                                                                                                                                                                                                                                                                                                                                                                                                                                                                                                                                                                                                                                                                                                                                      | 5,228,682                                                                                                                                                                                                                         | 5,408,320                                                                                                                                                                                                                           | 5,304,447                                                                                                                                                                                                                             | 5,162,117                                                                                                                                                                                                                       | 5,138,362                                                                                                                                                                                                                                    |
| Growth rate (%)<br>(US\$ Million)                                                                                                                                                                                                                                                                                                                                                                                                                                                                                                                                   | 3.5%<br><b>51,252</b>                                                                                                                                                                                                     | 19.1%<br><b>64,562</b>                                                                                                                                                                                                                                 | 14.8%<br><b>69,803</b>                                                                                                                                                                                                               | 18.33%<br><b>75,436</b>                                                                                                                                                                                          | 9.2%<br><b>82,976</b>                                                                                                                                                                                                               | 11.4%<br><b>88,525</b>                                                                                                                                                                                                                                                                                                                                                                                                                                                                                                                                                                                                                                                                                                                                                                                                                                                                                                                                                                                                                                                                                                                                                                                                                                                                                                                                                                                                                                                                                                                                                                                                                                                                                                                                                                                                                                                                                                                                                                                                                                                                                                         | 2.1%<br><b>89,571</b>                                                                                                                                                                                                             | 3.4%<br><b>93,263</b>                                                                                                                                                                                                               | -1.9%<br><b>92,606</b>                                                                                                                                                                                                                | -2.7%<br><b>92,291</b>                                                                                                                                                                                                          | -0.5%<br><b>92,392</b>                                                                                                                                                                                                                       |
| Growth rate (%)                                                                                                                                                                                                                                                                                                                                                                                                                                                                                                                                                     | 7.1%                                                                                                                                                                                                                      | 26.0%                                                                                                                                                                                                                                                  | 8.1%                                                                                                                                                                                                                                 | 8.1%                                                                                                                                                                                                             | 10.0%                                                                                                                                                                                                                               | 6.7%                                                                                                                                                                                                                                                                                                                                                                                                                                                                                                                                                                                                                                                                                                                                                                                                                                                                                                                                                                                                                                                                                                                                                                                                                                                                                                                                                                                                                                                                                                                                                                                                                                                                                                                                                                                                                                                                                                                                                                                                                                                                                                                           | 1.2%                                                                                                                                                                                                                              | 4.1%                                                                                                                                                                                                                                | -0.7%                                                                                                                                                                                                                                 | -0.3%                                                                                                                                                                                                                           | 0.1%                                                                                                                                                                                                                                         |
| % Distribution                                                                                                                                                                                                                                                                                                                                                                                                                                                                                                                                                      | 100.0%                                                                                                                                                                                                                    | 100.0%                                                                                                                                                                                                                                                 | 100.0%                                                                                                                                                                                                                               | 100.0%                                                                                                                                                                                                           | 100.0%                                                                                                                                                                                                                              | 100.00%                                                                                                                                                                                                                                                                                                                                                                                                                                                                                                                                                                                                                                                                                                                                                                                                                                                                                                                                                                                                                                                                                                                                                                                                                                                                                                                                                                                                                                                                                                                                                                                                                                                                                                                                                                                                                                                                                                                                                                                                                                                                                                                        | 100.00%                                                                                                                                                                                                                           | 100.00%                                                                                                                                                                                                                             | 100.00%                                                                                                                                                                                                                               | 100.00%                                                                                                                                                                                                                         | 100.00%                                                                                                                                                                                                                                      |
| Domestic                                                                                                                                                                                                                                                                                                                                                                                                                                                                                                                                                            | 66.3%                                                                                                                                                                                                                     | 68.3%                                                                                                                                                                                                                                                  | 69.7%                                                                                                                                                                                                                                | 68.6%                                                                                                                                                                                                            | 68.5%                                                                                                                                                                                                                               | 68.1%                                                                                                                                                                                                                                                                                                                                                                                                                                                                                                                                                                                                                                                                                                                                                                                                                                                                                                                                                                                                                                                                                                                                                                                                                                                                                                                                                                                                                                                                                                                                                                                                                                                                                                                                                                                                                                                                                                                                                                                                                                                                                                                          | 67.95%                                                                                                                                                                                                                            | 67.48%                                                                                                                                                                                                                              | 68.21%                                                                                                                                                                                                                                | 69.19%                                                                                                                                                                                                                          | 69.63%                                                                                                                                                                                                                                       |
| External                                                                                                                                                                                                                                                                                                                                                                                                                                                                                                                                                            | 33.7%                                                                                                                                                                                                                     | 31.7%                                                                                                                                                                                                                                                  | 30.3%                                                                                                                                                                                                                                | 31.4%                                                                                                                                                                                                            | 31.5%                                                                                                                                                                                                                               | 31.9%                                                                                                                                                                                                                                                                                                                                                                                                                                                                                                                                                                                                                                                                                                                                                                                                                                                                                                                                                                                                                                                                                                                                                                                                                                                                                                                                                                                                                                                                                                                                                                                                                                                                                                                                                                                                                                                                                                                                                                                                                                                                                                                          | 32.05%                                                                                                                                                                                                                            | 32.52%                                                                                                                                                                                                                              | 31.79%                                                                                                                                                                                                                                | 30.81%                                                                                                                                                                                                                          | 30.37%                                                                                                                                                                                                                                       |
| % of GNI                                                                                                                                                                                                                                                                                                                                                                                                                                                                                                                                                            |                                                                                                                                                                                                                           |                                                                                                                                                                                                                                                        |                                                                                                                                                                                                                                      |                                                                                                                                                                                                                  |                                                                                                                                                                                                                                     |                                                                                                                                                                                                                                                                                                                                                                                                                                                                                                                                                                                                                                                                                                                                                                                                                                                                                                                                                                                                                                                                                                                                                                                                                                                                                                                                                                                                                                                                                                                                                                                                                                                                                                                                                                                                                                                                                                                                                                                                                                                                                                                                |                                                                                                                                                                                                                                   |                                                                                                                                                                                                                                     |                                                                                                                                                                                                                                       |                                                                                                                                                                                                                                 |                                                                                                                                                                                                                                              |
| Total NG Debt                                                                                                                                                                                                                                                                                                                                                                                                                                                                                                                                                       | 36.0%                                                                                                                                                                                                                     | 50.7%                                                                                                                                                                                                                                                  | 58.3%                                                                                                                                                                                                                                | 57.5%                                                                                                                                                                                                            | 54.2%                                                                                                                                                                                                                               | 53.7%                                                                                                                                                                                                                                                                                                                                                                                                                                                                                                                                                                                                                                                                                                                                                                                                                                                                                                                                                                                                                                                                                                                                                                                                                                                                                                                                                                                                                                                                                                                                                                                                                                                                                                                                                                                                                                                                                                                                                                                                                                                                                                                          |                                                                                                                                                                                                                                   |                                                                                                                                                                                                                                     | 54.6%                                                                                                                                                                                                                                 |                                                                                                                                                                                                                                 |                                                                                                                                                                                                                                              |
| Domestic<br>External                                                                                                                                                                                                                                                                                                                                                                                                                                                                                                                                                | 23.9%<br>12.1%                                                                                                                                                                                                            | 34.7%<br>16.1%                                                                                                                                                                                                                                         | 40.6%<br>17.7%                                                                                                                                                                                                                       | 39.5%<br>18.1%                                                                                                                                                                                                   | 37.1%<br>17.0%                                                                                                                                                                                                                      | 36.6%<br>17.1%                                                                                                                                                                                                                                                                                                                                                                                                                                                                                                                                                                                                                                                                                                                                                                                                                                                                                                                                                                                                                                                                                                                                                                                                                                                                                                                                                                                                                                                                                                                                                                                                                                                                                                                                                                                                                                                                                                                                                                                                                                                                                                                 |                                                                                                                                                                                                                                   |                                                                                                                                                                                                                                     | 37.2%<br>17.4%                                                                                                                                                                                                                        |                                                                                                                                                                                                                                 |                                                                                                                                                                                                                                              |
| % of GDP                                                                                                                                                                                                                                                                                                                                                                                                                                                                                                                                                            | 12.170                                                                                                                                                                                                                    | 10.170                                                                                                                                                                                                                                                 | 17.770                                                                                                                                                                                                                               | 10.170                                                                                                                                                                                                           | 17.070                                                                                                                                                                                                                              | 17.170                                                                                                                                                                                                                                                                                                                                                                                                                                                                                                                                                                                                                                                                                                                                                                                                                                                                                                                                                                                                                                                                                                                                                                                                                                                                                                                                                                                                                                                                                                                                                                                                                                                                                                                                                                                                                                                                                                                                                                                                                                                                                                                         |                                                                                                                                                                                                                                   |                                                                                                                                                                                                                                     | 11.470                                                                                                                                                                                                                                |                                                                                                                                                                                                                                 |                                                                                                                                                                                                                                              |
| Total NG Debt                                                                                                                                                                                                                                                                                                                                                                                                                                                                                                                                                       | 39.6%                                                                                                                                                                                                                     | 54.6%                                                                                                                                                                                                                                                  | 60.4%                                                                                                                                                                                                                                | 60.9%                                                                                                                                                                                                            | 60.1%                                                                                                                                                                                                                               | 60.7%                                                                                                                                                                                                                                                                                                                                                                                                                                                                                                                                                                                                                                                                                                                                                                                                                                                                                                                                                                                                                                                                                                                                                                                                                                                                                                                                                                                                                                                                                                                                                                                                                                                                                                                                                                                                                                                                                                                                                                                                                                                                                                                          |                                                                                                                                                                                                                                   |                                                                                                                                                                                                                                     | 62.0%                                                                                                                                                                                                                                 |                                                                                                                                                                                                                                 |                                                                                                                                                                                                                                              |
| Domestic                                                                                                                                                                                                                                                                                                                                                                                                                                                                                                                                                            | 26.3%                                                                                                                                                                                                                     | 37.3%                                                                                                                                                                                                                                                  | 42.1%                                                                                                                                                                                                                                | 41.8%                                                                                                                                                                                                            | 41.2%                                                                                                                                                                                                                               | 41.3%                                                                                                                                                                                                                                                                                                                                                                                                                                                                                                                                                                                                                                                                                                                                                                                                                                                                                                                                                                                                                                                                                                                                                                                                                                                                                                                                                                                                                                                                                                                                                                                                                                                                                                                                                                                                                                                                                                                                                                                                                                                                                                                          |                                                                                                                                                                                                                                   |                                                                                                                                                                                                                                     | 42.3%                                                                                                                                                                                                                                 |                                                                                                                                                                                                                                 |                                                                                                                                                                                                                                              |
| External                                                                                                                                                                                                                                                                                                                                                                                                                                                                                                                                                            | 13.3%                                                                                                                                                                                                                     | 17.3%                                                                                                                                                                                                                                                  | 18.3%                                                                                                                                                                                                                                | 19.1%                                                                                                                                                                                                            | 18.9%                                                                                                                                                                                                                               | 19.4%                                                                                                                                                                                                                                                                                                                                                                                                                                                                                                                                                                                                                                                                                                                                                                                                                                                                                                                                                                                                                                                                                                                                                                                                                                                                                                                                                                                                                                                                                                                                                                                                                                                                                                                                                                                                                                                                                                                                                                                                                                                                                                                          |                                                                                                                                                                                                                                   |                                                                                                                                                                                                                                     | 19.7%                                                                                                                                                                                                                                 |                                                                                                                                                                                                                                 |                                                                                                                                                                                                                                              |
| BY TYPE OF CURRENCY                                                                                                                                                                                                                                                                                                                                                                                                                                                                                                                                                 | 7,731,290                                                                                                                                                                                                                 | 9,795,006                                                                                                                                                                                                                                              |                                                                                                                                                                                                                                      |                                                                                                                                                                                                                  |                                                                                                                                                                                                                                     | 16,051,302                                                                                                                                                                                                                                                                                                                                                                                                                                                                                                                                                                                                                                                                                                                                                                                                                                                                                                                                                                                                                                                                                                                                                                                                                                                                                                                                                                                                                                                                                                                                                                                                                                                                                                                                                                                                                                                                                                                                                                                                                                                                                                                     |                                                                                                                                                                                                                                   |                                                                                                                                                                                                                                     | 16,683,985                                                                                                                                                                                                                            | 16,752,675                                                                                                                                                                                                                      | 16,918,881                                                                                                                                                                                                                                   |
| Peso Denominated (P Million)                                                                                                                                                                                                                                                                                                                                                                                                                                                                                                                                        | 5,231,878                                                                                                                                                                                                                 | 6,800,356                                                                                                                                                                                                                                              | 8,149,273                                                                                                                                                                                                                            | 9,146,312                                                                                                                                                                                                        | -,- ,                                                                                                                                                                                                                               | -,,-                                                                                                                                                                                                                                                                                                                                                                                                                                                                                                                                                                                                                                                                                                                                                                                                                                                                                                                                                                                                                                                                                                                                                                                                                                                                                                                                                                                                                                                                                                                                                                                                                                                                                                                                                                                                                                                                                                                                                                                                                                                                                                                           | .,. , .                                                                                                                                                                                                                           | 11,112,900                                                                                                                                                                                                                          | , .,                                                                                                                                                                                                                                  | 11,485,623                                                                                                                                                                                                                      | 11,676,491                                                                                                                                                                                                                                   |
| Growth rate (%)                                                                                                                                                                                                                                                                                                                                                                                                                                                                                                                                                     | 7.2%                                                                                                                                                                                                                      | 30.0%                                                                                                                                                                                                                                                  | 19.8%                                                                                                                                                                                                                                | 12.2%                                                                                                                                                                                                            | 8.4%                                                                                                                                                                                                                                | 9.1%                                                                                                                                                                                                                                                                                                                                                                                                                                                                                                                                                                                                                                                                                                                                                                                                                                                                                                                                                                                                                                                                                                                                                                                                                                                                                                                                                                                                                                                                                                                                                                                                                                                                                                                                                                                                                                                                                                                                                                                                                                                                                                                           | 1.4%                                                                                                                                                                                                                              | 1.3%                                                                                                                                                                                                                                | 1.4%                                                                                                                                                                                                                                  | 1.9%                                                                                                                                                                                                                            | 1.7%                                                                                                                                                                                                                                         |
| Foreign Currency Denominated (P Million) Growth rate (%)                                                                                                                                                                                                                                                                                                                                                                                                                                                                                                            | <b>2,499,412</b> 3.6%                                                                                                                                                                                                     | <b>2,994,650</b> 19.8%                                                                                                                                                                                                                                 | <b>3,579,276</b> 19.5%                                                                                                                                                                                                               | <b>4,272,548</b><br>19.4%                                                                                                                                                                                        | <b>4,701,802</b> 10.0%                                                                                                                                                                                                              | <b>5,231,288</b> 11.3%                                                                                                                                                                                                                                                                                                                                                                                                                                                                                                                                                                                                                                                                                                                                                                                                                                                                                                                                                                                                                                                                                                                                                                                                                                                                                                                                                                                                                                                                                                                                                                                                                                                                                                                                                                                                                                                                                                                                                                                                                                                                                                         | <b>5,340,590</b> 2.1%                                                                                                                                                                                                             | <b>5,519,129</b> 3.3%                                                                                                                                                                                                               | <b>5,413,229</b> -1.9%                                                                                                                                                                                                                | <b>5,267,052</b> -2.7%                                                                                                                                                                                                          | <b>5,242,390</b> -0.5%                                                                                                                                                                                                                       |
| (US\$ Million)                                                                                                                                                                                                                                                                                                                                                                                                                                                                                                                                                      | 49,199                                                                                                                                                                                                                    | 62,361                                                                                                                                                                                                                                                 | 70,218                                                                                                                                                                                                                               | 76,548                                                                                                                                                                                                           | 84,843                                                                                                                                                                                                                              | 90,433                                                                                                                                                                                                                                                                                                                                                                                                                                                                                                                                                                                                                                                                                                                                                                                                                                                                                                                                                                                                                                                                                                                                                                                                                                                                                                                                                                                                                                                                                                                                                                                                                                                                                                                                                                                                                                                                                                                                                                                                                                                                                                                         | 91,488                                                                                                                                                                                                                            | 95,174                                                                                                                                                                                                                              | 94,505                                                                                                                                                                                                                                | 94,167                                                                                                                                                                                                                          | 94,262                                                                                                                                                                                                                                       |
| % Distribution                                                                                                                                                                                                                                                                                                                                                                                                                                                                                                                                                      | 100.0%                                                                                                                                                                                                                    | 100.0%                                                                                                                                                                                                                                                 | 100.0%                                                                                                                                                                                                                               | 100.0%                                                                                                                                                                                                           | 100.0%                                                                                                                                                                                                                              | 100.0%                                                                                                                                                                                                                                                                                                                                                                                                                                                                                                                                                                                                                                                                                                                                                                                                                                                                                                                                                                                                                                                                                                                                                                                                                                                                                                                                                                                                                                                                                                                                                                                                                                                                                                                                                                                                                                                                                                                                                                                                                                                                                                                         | 100.0%                                                                                                                                                                                                                            | 100.0%                                                                                                                                                                                                                              | 100.0%                                                                                                                                                                                                                                | 100.0%                                                                                                                                                                                                                          | 100.0%                                                                                                                                                                                                                                       |
| Local                                                                                                                                                                                                                                                                                                                                                                                                                                                                                                                                                               | 67.67%                                                                                                                                                                                                                    | 69.43%                                                                                                                                                                                                                                                 | 69.48%                                                                                                                                                                                                                               | 68.16%                                                                                                                                                                                                           | 67.83%                                                                                                                                                                                                                              | 67.41%                                                                                                                                                                                                                                                                                                                                                                                                                                                                                                                                                                                                                                                                                                                                                                                                                                                                                                                                                                                                                                                                                                                                                                                                                                                                                                                                                                                                                                                                                                                                                                                                                                                                                                                                                                                                                                                                                                                                                                                                                                                                                                                         | 67.26%                                                                                                                                                                                                                            | 66.82%                                                                                                                                                                                                                              | 67.55%                                                                                                                                                                                                                                | 68.56%                                                                                                                                                                                                                          | 69.01%                                                                                                                                                                                                                                       |
| Foreign                                                                                                                                                                                                                                                                                                                                                                                                                                                                                                                                                             | 32.33%                                                                                                                                                                                                                    | 30.57%                                                                                                                                                                                                                                                 | 30.52%                                                                                                                                                                                                                               | 31.84%                                                                                                                                                                                                           | 32.17%                                                                                                                                                                                                                              | 32.59%                                                                                                                                                                                                                                                                                                                                                                                                                                                                                                                                                                                                                                                                                                                                                                                                                                                                                                                                                                                                                                                                                                                                                                                                                                                                                                                                                                                                                                                                                                                                                                                                                                                                                                                                                                                                                                                                                                                                                                                                                                                                                                                         | 32.74%                                                                                                                                                                                                                            | 33.18%                                                                                                                                                                                                                              | 32.45%                                                                                                                                                                                                                                | 31.44%                                                                                                                                                                                                                          | 30.99%                                                                                                                                                                                                                                       |
| BY TYPE OF INSTRUMENT                                                                                                                                                                                                                                                                                                                                                                                                                                                                                                                                               | 7,731,290                                                                                                                                                                                                                 | 9,795,006                                                                                                                                                                                                                                              | 11,728,549                                                                                                                                                                                                                           | 13,418,860                                                                                                                                                                                                       | 14,616,267                                                                                                                                                                                                                          | 16,051,302                                                                                                                                                                                                                                                                                                                                                                                                                                                                                                                                                                                                                                                                                                                                                                                                                                                                                                                                                                                                                                                                                                                                                                                                                                                                                                                                                                                                                                                                                                                                                                                                                                                                                                                                                                                                                                                                                                                                                                                                                                                                                                                     | 16,312,772                                                                                                                                                                                                                        | 16,632,029                                                                                                                                                                                                                          | 16,683,985                                                                                                                                                                                                                            | 16,752,675                                                                                                                                                                                                                      | 16,918,881                                                                                                                                                                                                                                   |
| Loans                                                                                                                                                                                                                                                                                                                                                                                                                                                                                                                                                               | 000 470                                                                                                                                                                                                                   | 4 040 000                                                                                                                                                                                                                                              | 4 574 400                                                                                                                                                                                                                            | 4 000 470                                                                                                                                                                                                        | 0.440.000                                                                                                                                                                                                                           | 2 420 022                                                                                                                                                                                                                                                                                                                                                                                                                                                                                                                                                                                                                                                                                                                                                                                                                                                                                                                                                                                                                                                                                                                                                                                                                                                                                                                                                                                                                                                                                                                                                                                                                                                                                                                                                                                                                                                                                                                                                                                                                                                                                                                      | 0.504.004                                                                                                                                                                                                                         | 0.505.000                                                                                                                                                                                                                           | 2 524 000                                                                                                                                                                                                                             | 0.470.700                                                                                                                                                                                                                       | 0.400.040                                                                                                                                                                                                                                    |
|                                                                                                                                                                                                                                                                                                                                                                                                                                                                                                                                                                     | 980,479                                                                                                                                                                                                                   | 1,312,836                                                                                                                                                                                                                                              | 1,574,402                                                                                                                                                                                                                            | 1,883,179                                                                                                                                                                                                        | 2,113,968                                                                                                                                                                                                                           | 2,439,022                                                                                                                                                                                                                                                                                                                                                                                                                                                                                                                                                                                                                                                                                                                                                                                                                                                                                                                                                                                                                                                                                                                                                                                                                                                                                                                                                                                                                                                                                                                                                                                                                                                                                                                                                                                                                                                                                                                                                                                                                                                                                                                      | 2,524,004                                                                                                                                                                                                                         | 2,525,806                                                                                                                                                                                                                           | 2,531,086                                                                                                                                                                                                                             | 2,479,729                                                                                                                                                                                                                       | 2,468,942                                                                                                                                                                                                                                    |
| Debt Securities                                                                                                                                                                                                                                                                                                                                                                                                                                                                                                                                                     | 6,750,811                                                                                                                                                                                                                 | 8,482,170                                                                                                                                                                                                                                              |                                                                                                                                                                                                                                      |                                                                                                                                                                                                                  |                                                                                                                                                                                                                                     | 13,612,280                                                                                                                                                                                                                                                                                                                                                                                                                                                                                                                                                                                                                                                                                                                                                                                                                                                                                                                                                                                                                                                                                                                                                                                                                                                                                                                                                                                                                                                                                                                                                                                                                                                                                                                                                                                                                                                                                                                                                                                                                                                                                                                     |                                                                                                                                                                                                                                   |                                                                                                                                                                                                                                     | 14,152,899                                                                                                                                                                                                                            | 14,272,946                                                                                                                                                                                                                      | 14,449,939                                                                                                                                                                                                                                   |
| Debt Securities BY MATURITY **                                                                                                                                                                                                                                                                                                                                                                                                                                                                                                                                      | 6,750,811                                                                                                                                                                                                                 | 8,482,170                                                                                                                                                                                                                                              | 10,154,147                                                                                                                                                                                                                           | 11,535,681                                                                                                                                                                                                       | 12,502,299                                                                                                                                                                                                                          | 13,612,280                                                                                                                                                                                                                                                                                                                                                                                                                                                                                                                                                                                                                                                                                                                                                                                                                                                                                                                                                                                                                                                                                                                                                                                                                                                                                                                                                                                                                                                                                                                                                                                                                                                                                                                                                                                                                                                                                                                                                                                                                                                                                                                     | 13,788,768                                                                                                                                                                                                                        | 14,106,223                                                                                                                                                                                                                          | 14,152,899                                                                                                                                                                                                                            | 14,272,946                                                                                                                                                                                                                      | 14,449,939                                                                                                                                                                                                                                   |
| Debt Securities BY MATURITY ** Amount in pesos                                                                                                                                                                                                                                                                                                                                                                                                                                                                                                                      | 6,750,811<br><u>7,731,290</u>                                                                                                                                                                                             | 8,482,170<br>9,795,006                                                                                                                                                                                                                                 | 10,154,147<br>11,728,549                                                                                                                                                                                                             | 11,535,681<br>13,418,860                                                                                                                                                                                         | 12,502,299<br>14,616,267                                                                                                                                                                                                            | 13,612,280<br>16,051,302                                                                                                                                                                                                                                                                                                                                                                                                                                                                                                                                                                                                                                                                                                                                                                                                                                                                                                                                                                                                                                                                                                                                                                                                                                                                                                                                                                                                                                                                                                                                                                                                                                                                                                                                                                                                                                                                                                                                                                                                                                                                                                       | 13,788,768<br>16,312,772                                                                                                                                                                                                          | 14,106,223<br>16,632,029                                                                                                                                                                                                            | 14,152,899<br>16,683,985                                                                                                                                                                                                              | 14,272,946<br>16,752,675                                                                                                                                                                                                        | 14,449,939<br>16,918,881                                                                                                                                                                                                                     |
| Debt Securities BY MATURITY ** Amount in pesos Short-term                                                                                                                                                                                                                                                                                                                                                                                                                                                                                                           | 6,750,811<br><u>7,731,290</u><br>491,131                                                                                                                                                                                  | 8,482,170<br>9,795,006<br>956,040                                                                                                                                                                                                                      | 10,154,147<br>11,728,549<br>796,143                                                                                                                                                                                                  | 11,535,681<br>13,418,860<br>410,361                                                                                                                                                                              | 12,502,299<br>14,616,267<br>544,892                                                                                                                                                                                                 | 13,612,280<br>16,051,302<br>754,168                                                                                                                                                                                                                                                                                                                                                                                                                                                                                                                                                                                                                                                                                                                                                                                                                                                                                                                                                                                                                                                                                                                                                                                                                                                                                                                                                                                                                                                                                                                                                                                                                                                                                                                                                                                                                                                                                                                                                                                                                                                                                            | 13,788,768<br>16,312,772<br>766,368                                                                                                                                                                                               | 14,106,223<br>16,632,029<br>777,168                                                                                                                                                                                                 | 14,152,899<br>16,683,985<br>802,568                                                                                                                                                                                                   | 14,272,946<br>16,752,675<br>820,278                                                                                                                                                                                             | 14,449,939<br>16,918,881<br>846,578                                                                                                                                                                                                          |
| Debt Securities BY MATURITY ** Amount in pesos Short-term Medium-term                                                                                                                                                                                                                                                                                                                                                                                                                                                                                               | 6,750,811<br><u>7,731,290</u>                                                                                                                                                                                             | 8,482,170<br>9,795,006                                                                                                                                                                                                                                 | 10,154,147<br>11,728,549<br>796,143<br>2,763,567                                                                                                                                                                                     | 11,535,681<br>13,418,860<br>410,361<br>2,988,555                                                                                                                                                                 | 12,502,299<br>14,616,267                                                                                                                                                                                                            | 13,612,280<br>16,051,302                                                                                                                                                                                                                                                                                                                                                                                                                                                                                                                                                                                                                                                                                                                                                                                                                                                                                                                                                                                                                                                                                                                                                                                                                                                                                                                                                                                                                                                                                                                                                                                                                                                                                                                                                                                                                                                                                                                                                                                                                                                                                                       | 13,788,768<br>16,312,772<br>766,368<br>2,325,937                                                                                                                                                                                  | 14,106,223<br>16,632,029<br>777,168<br>2,325,649                                                                                                                                                                                    | 14,152,899<br>16,683,985                                                                                                                                                                                                              | 14,272,946<br>16,752,675<br>820,278<br>2,193,594                                                                                                                                                                                | 14,449,939<br>16,918,881                                                                                                                                                                                                                     |
| Debt Securities BY MATURITY ** Amount in pesos Short-term                                                                                                                                                                                                                                                                                                                                                                                                                                                                                                           | 6,750,811<br><u>7,731,290</u><br>491,131<br>1,374,313                                                                                                                                                                     | 8,482,170<br>9,795,006<br>956,040<br>2,251,787                                                                                                                                                                                                         | 10,154,147<br>11,728,549<br>796,143<br>2,763,567                                                                                                                                                                                     | 11,535,681<br>13,418,860<br>410,361<br>2,988,555                                                                                                                                                                 | 12,502,299<br>14,616,267<br>544,892<br>2,491,680                                                                                                                                                                                    | 13,612,280<br>16,051,302<br>754,168<br>2,324,054                                                                                                                                                                                                                                                                                                                                                                                                                                                                                                                                                                                                                                                                                                                                                                                                                                                                                                                                                                                                                                                                                                                                                                                                                                                                                                                                                                                                                                                                                                                                                                                                                                                                                                                                                                                                                                                                                                                                                                                                                                                                               | 13,788,768<br>16,312,772<br>766,368<br>2,325,937                                                                                                                                                                                  | 14,106,223<br>16,632,029<br>777,168<br>2,325,649                                                                                                                                                                                    | 14,152,899<br>16,683,985<br>802,568<br>2,324,735                                                                                                                                                                                      | 14,272,946<br>16,752,675<br>820,278<br>2,193,594                                                                                                                                                                                | 14,449,939<br>16,918,881<br>846,578<br>2,192,853                                                                                                                                                                                             |
| Debt Securities BY MATURITY **  Amount in pesos Short-term Medium-term Long-term                                                                                                                                                                                                                                                                                                                                                                                                                                                                                    | 6,750,811<br><u>7,731,290</u><br>491,131<br>1,374,313<br>5,865,846                                                                                                                                                        | 9,795,006<br>956,040<br>2,251,787<br>6,587,179<br>100.0%<br>9.8%                                                                                                                                                                                       | 10,154,147<br>11,728,549<br>796,143<br>2,763,567<br>8,168,839<br>100.0%<br>6.8%                                                                                                                                                      | 11,535,681<br>13,418,860<br>410,361<br>2,988,555<br>10,019,944<br>100.0%<br>3.1%                                                                                                                                 | 12,502,299<br>14,616,267<br>544,892<br>2,491,680<br>11,579,695<br>100.0%<br>3.73%                                                                                                                                                   | 13,612,280<br>16,051,302<br>754,168<br>2,324,054<br>12,973,080<br>100.0%<br>4.70%                                                                                                                                                                                                                                                                                                                                                                                                                                                                                                                                                                                                                                                                                                                                                                                                                                                                                                                                                                                                                                                                                                                                                                                                                                                                                                                                                                                                                                                                                                                                                                                                                                                                                                                                                                                                                                                                                                                                                                                                                                              | 13,788,768<br>16,312,772<br>766,368<br>2,325,937<br>13,220,466<br>100.0%<br>4.70%                                                                                                                                                 | 14,106,223<br>16,632,029<br>777,168<br>2,325,649<br>13,529,212                                                                                                                                                                      | 14,152,899<br>16,683,985<br>802,568<br>2,324,735<br>13,556,682<br>100.0%<br>4.81%                                                                                                                                                     | 14,272,946<br><u>16,752,675</u><br>820,278<br>2,193,594<br>13,738,803<br><u>100.0%</u><br>4.90%                                                                                                                                 | 14,449,939<br>16,918,881<br>846,578<br>2,192,853<br>13,879,450<br>100.0%<br>5.00%                                                                                                                                                            |
| Debt Securities BY MATURITY **  Amount in pesos Short-term Medium-term Long-term % Distribution Short-term Medium-term                                                                                                                                                                                                                                                                                                                                                                                                                                              | 6,750,811<br>7,731,290<br>491,131<br>1,374,313<br>5,865,846<br>100.0%<br>6.4%<br>17.8%                                                                                                                                    | 9,795,006<br>956,040<br>2,251,787<br>6,587,179<br>100.0%<br>9.8%<br>23.0%                                                                                                                                                                              | 10,154,147<br>11,728,549<br>796,143<br>2,763,567<br>8,168,839<br>100.0%<br>6.8%<br>23.6%                                                                                                                                             | 11,535,681<br>13,418,860<br>410,361<br>2,988,555<br>10,019,944<br>100.0%<br>3.1%<br>22.3%                                                                                                                        | 12,502,299<br>14,616,267<br>544,892<br>2,491,680<br>11,579,695<br>100.0%<br>3.73%<br>17.05%                                                                                                                                         | 13,612,280<br>16,051,302<br>754,168<br>2,324,054<br>12,973,080<br>100.0%<br>4.70%<br>14.48%                                                                                                                                                                                                                                                                                                                                                                                                                                                                                                                                                                                                                                                                                                                                                                                                                                                                                                                                                                                                                                                                                                                                                                                                                                                                                                                                                                                                                                                                                                                                                                                                                                                                                                                                                                                                                                                                                                                                                                                                                                    | 13,788,768<br>16,312,772<br>766,368<br>2,325,937<br>13,220,466<br>100.0%<br>4.70%<br>14.26%                                                                                                                                       | 14,106,223<br>16,632,029<br>777,168<br>2,325,649<br>13,529,212<br>100.0%<br>4.67%<br>13.98%                                                                                                                                         | 14,152,899<br>16,683,985<br>802,568<br>2,324,735<br>13,556,682<br>100.0%<br>4.81%<br>13.93%                                                                                                                                           | 14,272,946<br>16,752,675<br>820,278<br>2,193,594<br>13,738,803<br>100.0%<br>4.90%<br>13.09%                                                                                                                                     | 14,449,939<br>16,918,881<br>846,578<br>2,192,853<br>13,879,450<br>100.0%<br>5.00%<br>12.96%                                                                                                                                                  |
| Debt Securities BY MATURITY **  Amount in pesos Short-term Medium-term Long-term % Distribution Short-term Medium-term Long-term                                                                                                                                                                                                                                                                                                                                                                                                                                    | 6,750,811<br>7,731,290<br>491,131<br>1,374,313<br>5,865,846<br>100.0%<br>6.4%                                                                                                                                             | 9,795,006<br>956,040<br>2,251,787<br>6,587,179<br>100.0%<br>9.8%                                                                                                                                                                                       | 10,154,147<br>11,728,549<br>796,143<br>2,763,567<br>8,168,839<br>100.0%<br>6.8%                                                                                                                                                      | 11,535,681<br>13,418,860<br>410,361<br>2,988,555<br>10,019,944<br>100.0%<br>3.1%                                                                                                                                 | 12,502,299<br>14,616,267<br>544,892<br>2,491,680<br>11,579,695<br>100.0%<br>3.73%<br>17.05%<br>79.22%                                                                                                                               | 13,612,280<br>16,051,302<br>754,168<br>2,324,054<br>12,973,080<br>100.0%<br>4.70%                                                                                                                                                                                                                                                                                                                                                                                                                                                                                                                                                                                                                                                                                                                                                                                                                                                                                                                                                                                                                                                                                                                                                                                                                                                                                                                                                                                                                                                                                                                                                                                                                                                                                                                                                                                                                                                                                                                                                                                                                                              | 13,788,768<br>16,312,772<br>766,368<br>2,325,937<br>13,220,466<br>100.0%<br>4.70%                                                                                                                                                 | 14,106,223<br>16,632,029<br>777,168<br>2,325,649<br>13,529,212<br>100.0%<br>4.67%                                                                                                                                                   | 14,152,899<br>16,683,985<br>802,568<br>2,324,735<br>13,556,682<br>100.0%<br>4.81%                                                                                                                                                     | 14,272,946<br><u>16,752,675</u><br>820,278<br>2,193,594<br>13,738,803<br><u>100.0%</u><br>4.90%                                                                                                                                 | 14,449,939<br>16,918,881<br>846,578<br>2,192,853<br>13,879,450<br>100.0%<br>5.00%                                                                                                                                                            |
| Debt Securities BY MATURITY **  Amount in pesos Short-term Medium-term Long-term % Distribution Short-term Medium-term Long-term DOMESTIC DEBT (P Million)                                                                                                                                                                                                                                                                                                                                                                                                          | 6,750,811<br>7,731,290<br>491,131<br>1,374,313<br>5,865,846<br>100.0%<br>6,4%<br>17.8%<br>75.9%                                                                                                                           | 8,482,170<br>9,795,006<br>956,040<br>2,251,787<br>6,587,179<br>100.0%<br>9.8%<br>23.0%<br>67.3%                                                                                                                                                        | 10,154,147<br>11,728,549<br>796,143<br>2,763,567<br>8,168,839<br>100.0%<br>6.8%<br>23.6%<br>69.6%                                                                                                                                    | 11,535,681<br>13,418,860<br>410,361<br>2,988,555<br>10,019,944<br>100.0%<br>3.1%<br>22.3%<br>74.7%                                                                                                               | 12,502,299<br>14,616,267<br>544,892<br>2,491,680<br>11,579,695<br>100.0%<br>3.73%<br>17.05%<br>79.22%<br>0.00                                                                                                                       | 13,612,280<br>16.051,302<br>754,168<br>2,324,054<br>12,973,080<br>100.0%<br>4.70%<br>14.48%<br>80.82%                                                                                                                                                                                                                                                                                                                                                                                                                                                                                                                                                                                                                                                                                                                                                                                                                                                                                                                                                                                                                                                                                                                                                                                                                                                                                                                                                                                                                                                                                                                                                                                                                                                                                                                                                                                                                                                                                                                                                                                                                          | 13,788,768<br>16,312,772<br>766,368<br>2,325,937<br>13,220,466<br>100.0%<br>4.70%<br>14.26%<br>81.04%                                                                                                                             | 14,106,223<br>16.632,029<br>777,168<br>2,325,649<br>13,529,212<br>100.0%<br>4.67%<br>13,98%<br>81,34%                                                                                                                               | 14,152,899<br>16.683,985<br>802,568<br>2,324,735<br>13,556,682<br>100.0%<br>4.81%<br>13,93%<br>81,26%                                                                                                                                 | 14,272,946<br>16,752,675<br>820,278<br>2,193,594<br>13,738,803<br>100.0%<br>4.90%<br>13.09%<br>82.01%                                                                                                                           | 14,449,939<br>16,918,881<br>846,578<br>2,192,853<br>13,879,450<br>100.0%<br>5.00%<br>12.96%<br>82.04%                                                                                                                                        |
| Debt Securities BY MATURITY **  Amount in pesos Short-term Medium-term Long-term % Distribution Short-term Medium-term Long-term                                                                                                                                                                                                                                                                                                                                                                                                                                    | 6,750,811<br>7,731,290<br>491,131<br>1,374,313<br>5,865,846<br>100.0%<br>6.4%<br>17.8%                                                                                                                                    | 9,795,006<br>956,040<br>2,251,787<br>6,587,179<br>100.0%<br>9.8%<br>23.0%                                                                                                                                                                              | 10,154,147<br>11,728,549<br>796,143<br>2,763,567<br>8,168,839<br>100.0%<br>6.8%<br>23.6%                                                                                                                                             | 11,535,681<br>13,418,860<br>410,361<br>2,988,555<br>10,019,944<br>100.0%<br>3.1%<br>22.3%                                                                                                                        | 12,502,299<br>14,616,267<br>544,892<br>2,491,680<br>11,579,695<br>100.0%<br>3.73%<br>17.05%<br>79.22%<br>0.00                                                                                                                       | 13,612,280<br>16.051,302<br>754,168<br>2,324,054<br>12,973,080<br>100.0%<br>4.70%<br>14.48%<br>80.82%                                                                                                                                                                                                                                                                                                                                                                                                                                                                                                                                                                                                                                                                                                                                                                                                                                                                                                                                                                                                                                                                                                                                                                                                                                                                                                                                                                                                                                                                                                                                                                                                                                                                                                                                                                                                                                                                                                                                                                                                                          | 13,788,768<br>16,312,772<br>766,368<br>2,325,937<br>13,220,466<br>100.0%<br>4.70%<br>14.26%                                                                                                                                       | 14,106,223<br>16.632,029<br>777,168<br>2,325,649<br>13,529,212<br>100.0%<br>4.67%<br>13,98%<br>81,34%                                                                                                                               | 14,152,899<br>16,683,985<br>802,568<br>2,324,735<br>13,556,682<br>100.0%<br>4.81%<br>13.93%                                                                                                                                           | 14,272,946<br>16,752,675<br>820,278<br>2,193,594<br>13,738,803<br>100.0%<br>4.90%<br>13.09%<br>82.01%                                                                                                                           | 14,449,939<br>16,918,881<br>846,578<br>2,192,853<br>13,879,450<br>100.0%<br>5.00%<br>12.96%                                                                                                                                                  |
| Debt Securities BY MATURITY **  Amount in pesos Short-term Medium-term Long-term % Distribution Short-term Medium-term Long-term DOMESTIC DEBT (P Million) By Maturity Short-term Medium-term Medium-term                                                                                                                                                                                                                                                                                                                                                           | 6,750,811<br>7,731,290<br>491,131<br>1,374,313<br>5,865,846<br>100.0%<br>6.4%<br>17.8%<br>75.9%<br>5,127,600<br>491,131<br>1,268,415                                                                                      | 8,482,170<br>9,795,006<br>956,040<br>2,251,787<br>6,587,179<br>100.0%<br>23.0%<br>67.3%<br>6,694,687<br>956,040<br>2,059,390                                                                                                                           | 10,154,147<br>11,728,549<br>796,143<br>2,763,567<br>8,168,839<br>100,0%<br>6.8%<br>23,6%<br>69.6%<br>8,170,414<br>796,143<br>2,568,806                                                                                               | 11,535,681  13,418,860 410,361 2,988,555 10,019,944 100.0% 22.3% 74.7%  9,208,387 410,361 2,745,544                                                                                                              | 12,502,299  14,616,267  544,892 2,491,680 11,579,695  100.0% 3.73% 79.22% 0.00 10.017,930 544,892 2,273,568                                                                                                                         | 13,612,280<br>16,051,302<br>754,168<br>2,324,054<br>12,973,080<br>100,0%<br>4,70%<br>14,48%<br>80,82%<br>10,930,415<br>754,168<br>2,161,897                                                                                                                                                                                                                                                                                                                                                                                                                                                                                                                                                                                                                                                                                                                                                                                                                                                                                                                                                                                                                                                                                                                                                                                                                                                                                                                                                                                                                                                                                                                                                                                                                                                                                                                                                                                                                                                                                                                                                                                    | 13,788,768 16,312,772 766,368 2,325,937 13,220,466 100,0% 4,70% 14,26% 81,04% 11,084,090 766,368 2,162,485                                                                                                                        | 14,106,223<br>16,632,029<br>777,168<br>2,325,649<br>13,529,212<br>100,0%<br>4.67%<br>13,98%<br>81,34%<br>11,223,709<br>777,168<br>2,162,056                                                                                         | 14,152,899<br>16,683,985<br>802,568<br>2,324,735<br>13,556,682<br>100,0%<br>4,81%<br>13,93%<br>81,26%<br>11,379,538<br>802,568<br>2,161,265                                                                                           | 14,272,946<br>16,752,675<br>820,278<br>2,193,594<br>13,738,803<br>100.0%<br>4.90%<br>13.09%<br>82.01%<br>11,590,558<br>820,278<br>2,089,669                                                                                     | 14,449,939 16,918,881 846,578 2,192,853 13,879,450 100.0% 5.00% 82.04% 11,780,519 846,578 2,089,315                                                                                                                                          |
| Debt Securities BY MATURITY **  Amount in pesos Short-term Medium-term Long-term % Distribution Short-term Medium-term Long-term DOMESTIC DEBT (P Million) By Maturity Short-term Medium-term Long-term Long-term Long-term                                                                                                                                                                                                                                                                                                                                         | 6,750,811  7,731,290 491,131 1,374,313 5,865,846 100.0% 6,4% 17.8% 75.9%  5,127,600 491,131 1,268,415 3,368,054                                                                                                           | 8,482,170<br>9,795,006<br>956,040<br>2,251,787<br>6,587,179<br>100.0%<br>9.8%<br>23.0%<br>67.3%<br>6.694.687<br>956,040<br>2,059,390<br>3,679,257                                                                                                      | 10,154,147<br>11,728,549<br>796,143<br>2,763,567<br>8,168,839<br>100.0%<br>68,8%<br>23,6%<br>69,6%<br>8,170,414<br>796,143<br>2,568,806<br>4,805,465                                                                                 | 11,535,681<br>13,418,860<br>410,361<br>2,988,555<br>10,019,944<br>100,0%<br>3,1%<br>22,3%<br>74,7%<br>9,208,387<br>410,361<br>2,745,544<br>6,052,482                                                             | 12,502,299  14,616,267  544,892  2,491,680  11,579,695  100.0%  3.73%  17.05%  79.22%  0.00  10,017,930  544,892  2,273,568  7,199,470                                                                                              | 13,612,280<br>16,051,302<br>754,168<br>2,324,054<br>12,973,080<br>100.0%<br>4,70%<br>80.82%<br>10,930,415<br>754,168<br>2,161,897<br>8,014,350                                                                                                                                                                                                                                                                                                                                                                                                                                                                                                                                                                                                                                                                                                                                                                                                                                                                                                                                                                                                                                                                                                                                                                                                                                                                                                                                                                                                                                                                                                                                                                                                                                                                                                                                                                                                                                                                                                                                                                                 | 13,788,768  16,312,772 766,368 2,325,937 13,220,466 100,0% 4,70% 14,26% 81,04%  11,084,090 766,368 2,162,485 8,155,236                                                                                                            | 14,106,223<br>16,632,029<br>777,168<br>2,325,649<br>13,529,212<br>100,0%<br>4,67%<br>13,98%<br>81,34%<br>11,223,709<br>777,168<br>2,162,056<br>8,284,485                                                                            | 14,152,899<br>16,683,985<br>802,568<br>2,324,735<br>13,556,682<br>100,0%<br>4,81%<br>13,93%<br>81,26%<br>11,379,538<br>802,568<br>2,161,265<br>8,415,705                                                                              | 14,272,946<br>16,752,675<br>820,278<br>2,193,594<br>13,738,803<br>100.0%<br>4,90%<br>13.09%<br>82.01%<br>11.590,558<br>820,278<br>2,089,669<br>8,680,611                                                                        | 14,449,939 16,918,881 846,578 2,192,853 13,879,450 100.0% 5.00% 12.96% 82.04% 11.780,519 846,578 2,089,315 8,844,626                                                                                                                         |
| Debt Securities BY MATURITY **  Amount in pesos Short-term Medium-term Long-term % Distribution Short-term Medium-term Long-term DOMESTIC DEBT (P Million) By Maturity Short-term Medium-term Long-term Medium-term Long-term Medium-term Long-term % Distribution                                                                                                                                                                                                                                                                                                  | 6,750,811<br>7,731,290<br>491,131<br>1,374,313<br>5,865,846<br>100.0%<br>17.8%<br>75.9%<br>5,127,600<br>491,131<br>1,268,415<br>3,368,054<br>100.0%                                                                       | 8,482,170<br>9,795,006<br>956,040<br>2,251,787<br>6,587,179<br>100.0%<br>23.0%<br>67.3%<br>6.694,687<br>956,040<br>2,059,390<br>3,679,257<br>100.0%                                                                                                    | 10,154,147<br>11,728,549<br>796,143<br>2,763,567<br>8,168,839<br>100.0%<br>23.6%<br>69.6%<br>8,170,414<br>796,143<br>2,568,806<br>4,805,465<br>100.0%                                                                                | 11,535,681<br>13,418,860<br>410,361<br>2,988,555<br>10,019,944<br>100.0%<br>22.3%<br>74.7%<br>9,208,387<br>410,361<br>2,745,544<br>6,052,482<br>100.0%                                                           | 12,502,299<br>14,616,267<br>544,892<br>2,491,680<br>11,579,695<br>100.0%<br>3,73%<br>17.05%<br>79.22%<br>0.00<br>10,017,930<br>544,892<br>2,273,568<br>7,199,470<br>100.0%                                                          | 13,612,280<br>16,051,302<br>754,168<br>2,324,054<br>12,973,080<br>100.0%<br>4,70%<br>14.48%<br>80.82%<br>10,930,415<br>754,168<br>2,161,897<br>8,014,350<br>100.0%                                                                                                                                                                                                                                                                                                                                                                                                                                                                                                                                                                                                                                                                                                                                                                                                                                                                                                                                                                                                                                                                                                                                                                                                                                                                                                                                                                                                                                                                                                                                                                                                                                                                                                                                                                                                                                                                                                                                                             | 13,788,768<br>16,312,772<br>766,368<br>2,325,937<br>13,220,466<br>100.0%<br>4,70%<br>14,26%<br>81.04%<br>11,084,090<br>766,368<br>2,162,485<br>8,155,236<br>100.0%                                                                | 14,106,223<br>16,632,029<br>777,168<br>2,325,649<br>13,529,212<br>100.0%<br>4,67%<br>13,98%<br>81,34%<br>11,223,709<br>777,168<br>2,162,056<br>8,284,485<br>100.0%                                                                  | 14,152,899<br>16,683,985<br>802,568<br>2,324,735<br>13,556,682<br>100.0%<br>4,81%<br>13,93%<br>81,26%<br>11,379,538<br>802,568<br>2,161,265<br>8,415,705<br>100.0%                                                                    | 14,272,946 16,752,675 820,278 2,193,594 13,738,803 100.0% 4,90% 13.09% 82.01%  11,590,558 820,278 2,089,669 2,089,669 8,680,611 100.0%                                                                                          | 14,449,939<br>16,918,881<br>846,578<br>2,192,853<br>13,879,450<br>100.0%<br>5.00%<br>12,96%<br>82,04%<br>11,780,519<br>846,578<br>2,089,315<br>8,844,626<br>100.0%                                                                           |
| Debt Securities BY MATURITY **  Amount in pesos Short-term Medium-term Long-term % Distribution Short-term Medium-term Long-term DOMESTIC DEBT (P Million) By Maturity Short-term Medium-term Long-term  Medium-term Long-term  % Distribution Short-term                                                                                                                                                                                                                                                                                                           | 6,750,811  7,731,290 491,131 1,374,313 5,865,846 100.0% 6.4% 75.9%  5,127,600 491,131 1,268,415 3,368,054 100.0% 9.6%                                                                                                     | 8,482,170<br>9,795,006<br>956,040<br>2,251,787<br>6,587,179<br>100.0%<br>9.8%<br>23.0%<br>67.3%<br>6.694,687<br>956,040<br>2,059,390<br>3,679,257<br>100.0%<br>14.3%                                                                                   | 10,154,147  11,728,549 796,143 2,763,567 8,168,839 100.0% 6,8% 69.6%  8,170,414 796,143 2,568,806 4,805,465 100.0% 9.7%                                                                                                              | 11,535,681<br>13,418,860<br>410,361<br>2,988,555<br>10,019,944<br>100.0%<br>3.1%<br>22.3%<br>74.7%<br>9,208,387<br>410,361<br>2,745,544<br>6,052,482<br>100.0%<br>4.5%                                           | 12,502,299  14,616,267 544,892 2,491,680 11,579,695 100.0% 3.73% 79.22% 0.00 10.017,930 544,892 2,273,568 7,199,470 100.0% 5.4%                                                                                                     | 13,612,280  16,051,302 754,168 2,324,054 12,973,080 100.0% 4.70% 14.48% 80.82%  10,930,415 754,168 2,161,897 8,014,350 100.0% 6.9%                                                                                                                                                                                                                                                                                                                                                                                                                                                                                                                                                                                                                                                                                                                                                                                                                                                                                                                                                                                                                                                                                                                                                                                                                                                                                                                                                                                                                                                                                                                                                                                                                                                                                                                                                                                                                                                                                                                                                                                             | 13,788,768  16,312,772  766,368 2,325,937 13,220,466  100.0% 4.70% 14.26% 81.04%  11.084,090 766,368 2,162,485 8,155,236 100.0% 6.9%                                                                                              | 14,106,223<br>16,632,029<br>777,168<br>2,325,649<br>13,529,212<br>100.0%<br>4.67%<br>13,98%<br>81,34%<br>11,223,709<br>777,168<br>2,162,056<br>8,284,485<br>100.0%<br>6,9%                                                          | 14,152,899 16,683,985 802,568 2,324,735 13,556,682 100,0% 4.81% 13,93% 81,26% 11,379,538 802,568 2,161,265 8,415,705 100,0% 7.1%                                                                                                      | 14,272,946 16,752,675 820,278 2,193,594 13,738,803 100.0% 4.90% 13.09% 82.01%  11.590,558 820,278 2,089,669 8,680,611 100.0% 7.1%                                                                                               | 14,449,939 16,918,881 846,578 2,192,853 13,879,450 100.0% 5.00% 82.04% 11,780,519 846,578 2,089,315 8,844,626 100.0% 7.2%                                                                                                                    |
| Debt Securities BY MATURITY ***  Amount in pesos Short-term Medium-term Long-term % Distribution Short-term Medium-term Long-term  DOMESTIC DEBT (P Million) By Maturity Short-term Medium-term Long-term % Distribution Short-term Medium-term Medium-term Medium-term Medium-term Medium-term Medium-term Medium-term Medium-term                                                                                                                                                                                                                                 | 6,750,811  7,731,290 491,131 1,374,313 5,865,846 100.0% 6.4% 75.9%  5,127,600 491,131 1,268,415 3,368,054 100.0% 9.6% 24.7%                                                                                               | 8,482,170<br>9,795,006<br>956,040<br>2,251,787<br>6,587,179<br>100,0%<br>9.8%<br>67.3%<br>6,694,687<br>956,040<br>2,059,390<br>3,679,257<br>100.0%<br>14.3%<br>30.8%                                                                                   | 10,154,147  11,728,549  796,143 2,763,567 8,168,839  100,0% 6.8% 23,6% 69.6%  8.170,414 796,143 2,568,806 4,805,465 100.0% 9,7% 31,4%                                                                                                | 11,535,681  13,418,860 410,361 2,988,555 10,019,944 100,0% 3.1% 22.3% 74.7%  9,208,387 410,361 2,745,544 6,052,482 100.0% 4,5% 29.8%                                                                             | 12,502,299  14,616,267 544,892 2,491,680 11,579,695 100.0% 3.73% 79.22% 0.00 10.017,930 544,892 2,273,568 7,199,470 100.0% 5,4% 22,7%                                                                                               | 13,612,280 16,051,302 754,168 2,324,054 12,973,080 100.0% 4.70% 80.82% 10.930,415 754,168 2,161,897 8,014,350 100.0% 6.9% 19.8%                                                                                                                                                                                                                                                                                                                                                                                                                                                                                                                                                                                                                                                                                                                                                                                                                                                                                                                                                                                                                                                                                                                                                                                                                                                                                                                                                                                                                                                                                                                                                                                                                                                                                                                                                                                                                                                                                                                                                                                                | 13,788,768  16,312,772 766,368 2,325,937 13,220,466 100,0% 4,70% 81,04% 11,084,090 766,368 2,162,485 8,155,236 100,0% 6,9% 19,5%                                                                                                  | 14,106,223<br>16,632,029<br>777,168<br>2,325,649<br>13,529,212<br>100,0%<br>4.67%<br>81,34%<br>11,223,709<br>777,168<br>2,162,056<br>8,284,485<br>100.0%<br>6,9%<br>19,3%                                                           | 14,152,899 16,683,985 802,568 2,324,735 13,556,682 100,0% 4.81% 13,93% 81,26% 11,379,538 802,568 2,161,265 8,415,705 100.0% 7.1% 19.0%                                                                                                | 14,272,946 16,752,675 820,278 2,193,594 13,738,803 100.0% 4.90% 82.01% 11.590,558 820,278 2,089,669 8,680,611 100.0% 7.1% 18.0%                                                                                                 | 14,449,939 16,918,881 846,578 2,192,853 13,879,450 100.0% 5.00% 82.04% 11,780,519 846,578 2,089,315 8,844,626 100.0% 17.7%                                                                                                                   |
| Debt Securities BY MATURITY **  Amount in pesos Short-term Medium-term Long-term % Distribution Short-term Medium-term Long-term DOMESTIC DEBT (P Million) By Maturity Short-term Medium-term Long-term  Medium-term Long-term  % Distribution Short-term                                                                                                                                                                                                                                                                                                           | 6,750,811  7,731,290 491,131 1,374,313 5,865,846 100.0% 6.4% 75.9%  5,127,600 491,131 1,268,415 3,368,054 100.0% 9.6%                                                                                                     | 8,482,170<br>9,795,006<br>956,040<br>2,251,787<br>6,587,179<br>100.0%<br>9.8%<br>23.0%<br>67.3%<br>6.694,687<br>956,040<br>2,059,390<br>3,679,257<br>100.0%<br>14.3%                                                                                   | 10,154,147  11,728,549 796,143 2,763,567 8,168,839 100.0% 6,8% 69.6%  8,170,414 796,143 2,568,806 4,805,465 100.0% 9.7%                                                                                                              | 11,535,681  13,418,860 410,361 2,988,555 10,019,944 100,0% 3,1% 22,3% 74,7%  9,208,387 410,361 2,745,544 6,052,482 100,0% 4,5% 65,7%                                                                             | 12,502,299  14,616,267 544,892 2,491,680 11,579,695 100.0% 3.73% 79.22% 0.00 10.017,930 544,892 2,273,568 7,199,470 100.0% 5.4%                                                                                                     | 13,612,280 16,051,302 754,168 2,324,054 12,973,080 100.0% 4.70% 80.82% 10.930.415 754,168 2,161,897 8,014,350 100.0% 6.9% 19.8% 73.3%                                                                                                                                                                                                                                                                                                                                                                                                                                                                                                                                                                                                                                                                                                                                                                                                                                                                                                                                                                                                                                                                                                                                                                                                                                                                                                                                                                                                                                                                                                                                                                                                                                                                                                                                                                                                                                                                                                                                                                                          | 13,788,768  16,312,772 766,368 2,325,937 13,220,466 100,0% 4,70% 14,26% 81,04%  11,084,090 766,368 2,162,485 8,155,236 100,0% 6,9% 19,5% 73,6%                                                                                    | 14,106,223<br>16,632,029<br>777,168<br>2,325,649<br>13,529,212<br>100,0%<br>4,67%<br>13,98%<br>81,34%<br>11,223,709<br>777,168<br>2,162,056<br>8,284,485<br>100,0%<br>6,9%<br>19,3%<br>73,8%                                        | 14,152,899 16,683,985 802,568 2,324,735 13,556,682 100,0% 4.81% 13,93% 81,26% 11,379,538 802,568 2,161,265 8,415,705 100,0% 7.1%                                                                                                      | 14,272,946  16,752,675  820,278  2,193,594  13,738,803  100.0%  4.90%  13.09%  82.01%  11.590,558  820,278  2,089,669  8,680,611  100.0%  7.1%  18.0%  74.9%                                                                    | 14,449,939 16,918,881 846,578 2,192,853 13,879,450 100.0% 5.00% 82.04% 11,780,519 846,578 2,089,315 8,844,626 100.0% 7.2%                                                                                                                    |
| Debt Securities BY MATURITY ***  Amount in pesos Short-term Medium-term Long-term % Distribution Short-term Medium-term Long-term  DOMESTIC DEBT (P Million) By Maturity Short-term Medium-term Long-term % Distribution Short-term Medium-term Long-term % Distribution Short-term Medium-term Long-term Medium-term Long-term Type of Borrowing Treasury Bills a/                                                                                                                                                                                                 | 6,750,811  7,731,290 491,131 1,374,313 5,865,846 100.0% 6.4% 75.9%  5,127,600 491,131 1,268,415 3,368,054 100.0% 9.6% 24,7% 5,127,600 486,170                                                                             | 8,482,170 9,795,006 956,040 2,251,787 6,587,179 100.0% 9.8% 67.3% 6,694,687 956,040 2,059,390 3,679,257 100.0% 30.8% 55.0% 6,694,687 949,479                                                                                                           | 10,154,147  11,728,549 796,143 2,763,567 8,168,839 100.0% 6.8% 23.6% 69.6%  8.170.414 796,143 2,568,806 4,805,465 100.0% 31.4% 58.8% 8.170.414 796,143                                                                               | 11,535,681  13,418,860 410,361 2,988,555 10,019,944 100.0% 3.1% 22.3% 74.7%  9,208,387 410,361 2,745,544 6,052,482 100.0% 29.8% 65.7% 9,208,387 410,361                                                          | 12,502,299  14,616,267 544,892 2,491,680 11,579,695 100.0% 3.73% 79.22% 0.00 10.017,930 544,892 2,273,568 7,199,470 100.0% 52,7% 71.9% 10,017,930 529,892                                                                           | 13,612,280 16,051,302 754,168 2,324,054 12,973,080 100.0% 4.70% 80.82% 10,930,415 754,168 2,161,897 8,014,350 100.0% 19.8% 73.3% 10,930,415 754,168                                                                                                                                                                                                                                                                                                                                                                                                                                                                                                                                                                                                                                                                                                                                                                                                                                                                                                                                                                                                                                                                                                                                                                                                                                                                                                                                                                                                                                                                                                                                                                                                                                                                                                                                                                                                                                                                                                                                                                            | 13,788,768  16,312,772  766,368 2,325,937 13,220,466  100.0% 4.70% 81.04%  11.084.090 766,368 2,162,485 8,155,236 100.0% 19.5% 73.6% 11.084.090 766,368                                                                           | 14,106,223  16,632,029 777,168 2,325,649 13,529,212 100.0% 4.67% 81,34%  11,223,709 777,168 2,162,056 8,284,485 100.0% 6,9% 19,3% 73.8% 11,223,709 777,168                                                                          | 14,152,899 16,683,985 802,568 2,324,735 13,556,682 100.0% 4.81% 81,26% 11,379,538 802,568 2,161,265 8,415,705 100.0% 19.0% 71,7% 19.0% 11,379,538 802,568                                                                             | 14,272,946  16,752,675  820,278 2,193,594 13,738,803  100.0% 4.90% 13.09% 82.01%  11.590,558 820,278 2,089,669 8,680,611 100.0% 7.1% 18.0% 74.9% 11.590,558 820,278                                                             | 14,449,939 16,918,881 846,578 2,192,853 13,879,450 100.0% 5.00% 82.04% 11,780,519 846,578 2,089,315 8,844,626 10.0% 17.7% 75.1% 11,780,519 846,578                                                                                           |
| Debt Securities BY MATURITY ***  Amount in pesos Short-term Medium-term Long-term % Distribution Short-term Medium-term Long-term  DOMESTIC DEBT (P Million) By Maturity Short-term Medium-term Long-term % Distribution Short-term Medium-term Long-term Medium-term Long-term Medium-term Long-term Medium-term Long-term By Type of Borrowing Treasury Bills a/ Treasury Bonds/Notes a/                                                                                                                                                                          | 6,750,811  7,731,290 491,131 1,374,313 5,865,846 100.0% 6.4% 75.9%  5,127,600 491,131 1,268,415 3,368,054 100.0% 24.7% 65.7% 5,127,600 486,170 4,640,482                                                                  | 8,482,170 9,795,006 956,040 2,251,787 6,587,179 100.0% 9.8% 67.3% 6,694,687 956,040 2,059,390 3,679,257 100.0% 14.3% 30.8% 55.0% 6,694,687 949,479 5,744,260                                                                                           | 10,154,147  11,728,549  796,143 2,763,567 8,168,839  100,0% 6.8% 23,6% 69.6%  8.170,414 796,143 2,568,806 4,805,465 100.0% 9,7% 31,4% 58,8% 8.170,414 796,143 7,374,115                                                              | 11,535,681  13,418,860 410,361 2,988,555 10,019,944 100,0% 3.1% 22.3% 74.7%  9,208,387 410,361 2,745,544 6,052,482 100.0% 4,5% 29.8% 65.7% 9,208,387 410,361 8,797,870                                           | 12,502,299  14,616,267  544,892 2,491,680 11,579,695  100.0% 3.73% 79.22% 0.00 10.017,930 544,892 2,273,568 7,199,470 100.0% 22.7% 71.9% 10.017,930 529,892 9,487,882                                                               | 13,612,280 16,051,302 754,168 2,324,054 12,973,080 100,0% 4,70% 14,48% 80,82% 10,930,415 754,168 2,161,897 8,014,350 100,0% 19,8% 73,3% 10,930,415 754,168 10,176,090                                                                                                                                                                                                                                                                                                                                                                                                                                                                                                                                                                                                                                                                                                                                                                                                                                                                                                                                                                                                                                                                                                                                                                                                                                                                                                                                                                                                                                                                                                                                                                                                                                                                                                                                                                                                                                                                                                                                                          | 13,788,768  16,312,772 766,368 2,325,937 13,220,466 100,0% 4,70% 14,26% 81,04%  11,084,090 766,368 2,162,485 8,155,236 100.0% 6,9% 19.5% 73.6% 11,084,090 766,368                                                                 | 14,106,223 16,632,029 777,168 2,325,649 13,529,212 100,0% 4.67% 13,98% 81,34% 11,223,709 777,168 2,162,056 8,284,485 100.0% 19.3% 73.8% 11,223,709 777,168                                                                          | 14,152,899 16,683,985 802,568 2,324,735 13,556,682 100,0% 4.81% 13,93% 81,26%  11,379,538 802,568 2,161,265 8,415,705 100.0% 7.1% 19.0% 74.0% 11,379,538 802,568                                                                      | 14,272,946  16,752,675  820,278 2,193,594 13,738,803 100.0% 4.90% 82.01%  11,590,558 820,278 2,089,669 8,680,611 100.0% 71.1% 18.0% 74.9% 11,590,558 820,278 10,770,124                                                         | 14,449,939 16,918,881 846,578 2,192,853 13,879,450 100.0% 5.00% 82.04% 11,780,519 846,578 2,089,315 8,844,626 100.0% 17.7% 75.1% 11,780,519 846,578                                                                                          |
| Debt Securities BY MATURITY **  Amount in pesos Short-term Medium-term Long-term % Distribution Short-term Medium-term Long-term  DOMESTIC DEBT (P Million) By Maturity Short-term Medium-term Long-term % Distribution Short-term Medium-term Long-term % Distribution Short-term Medium-term Long-term Medium-term Long-term By Type of Borrowing Treasury Bills a/ Treasury Bonds/Notes a/ Loans                                                                                                                                                                 | 6,750,811 7,731,290 491,131 1,374,313 5,865,846 100.0% 6.4% 17.8% 75.9% 5,127,600 491,131 1,268,415 3,368,054 100.0% 9.6% 65.7% 5,127,600 486,170 4,640,482 948                                                           | 8,482,170 9,795,006 956,040 2,251,787 6,587,179 100.0% 9.8% 23.0% 67.3% 6.694,687 956,040 2,059,390 3,679,257 100.0% 14.3% 55.0% 6.694,687 949,479 5,744,260 948                                                                                       | 10,154,147 11,728,549 796,143 2,763,567 8,168,839 100,0% 6,8% 23,6% 69,6% 8,170,414 796,143 2,568,806 4,805,465 100,0% 9,7% 58,8% 8,170,414 796,143 7,374,115                                                                        | 11,535,681  13,418,860 410,361 2,988,555 10,019,944 100,0% 3,1% 22,3% 74,7%  9,208,387 410,361 2,745,544 6,052,482 100,0% 4,5% 65,7% 9,208,387 410,361 8,797,870                                                 | 12,502,299  14,616,267 544,892 2,491,680 11,579,695 100.0% 3.73% 17.05% 79.22% 0.00 10.017,930 544,892 2,273,568 7,199,470 100.0% 5.4% 71.9% 10,017,930 529,892 9,487,882                                                           | 13,612,280  16,051,302  754,168 2,324,054 12,973,080 100,0% 4.70% 14,48% 80.82%  10,930,415 754,168 2,161,897 8,014,350 100,0% 6.9% 73.3% 10,930,415 754,168 10,176,090 156                                                                                                                                                                                                                                                                                                                                                                                                                                                                                                                                                                                                                                                                                                                                                                                                                                                                                                                                                                                                                                                                                                                                                                                                                                                                                                                                                                                                                                                                                                                                                                                                                                                                                                                                                                                                                                                                                                                                                    | 13,788,768  16,312,772 766,368 2,325,937 13,220,466 100,0% 4,70% 14,26% 81,04%  11,084,090 766,368 2,162,485 8,155,236 100,0% 6,9% 73,6% 11,084,090 766,368 10,317,565 156                                                        | 14,106,223<br>777,168<br>2,325,649<br>13,529,212<br>100,0%<br>4,67%<br>13,98%<br>81,34%<br>11,223,709<br>777,168<br>2,162,056<br>8,284,485<br>100,0%<br>6,9%<br>73,8%<br>11,223,709<br>77,7,168<br>10,446,385                       | 14,152,899 16,683,985 802,568 2,324,735 13,556,682 100,0% 4.81% 13,93% 81,26% 11,379,538 802,568 2,161,265 8,415,705 100,0% 7.1% 74.0% 11,379,538 802,568 10,576,814 156                                                              | 14,272,946  16,752,675  820,278  820,278  13,738,803  100.0%  4.90%  13.09%  82.01%  11,590,558  820,278  2,089,669  8,680,611  100.0%  7.1%  74.9%  11,590,558  820,278  10,770,124  156                                       | 14,449,939 16,918,881 846,578 2,192,853 13,879,450 100.0% 5.00% 82.04% 12,96% 82,04% 11,780,519 846,578 2,089,315 8,844,626 100.0% 7.2% 75.1% 11,780,519 846,578 10,933,785 156                                                              |
| Debt Securities BY MATURITY **  Amount in pesos Short-term Medium-term Long-term % Distribution Short-term Medium-term Long-term  DOMESTIC DEBT (P Million) By Maturity Short-term Medium-term Long-term % Distribution Short-term Medium-term Long-term % Topistribution Short-term Medium-term Long-term % Distribution Short-term Medium-term Long-term By Type of Borrowing Treasury Bills a/ Treasury Bonds/Notes a/ Loans % Distribution                                                                                                                      | 6,750,811  7,731,290 491,131 1,374,313 5,865,846 100.0% 6,4% 75.9%  5,127,600 491,131 1,268,415 3,368,054 100.0% 9,6% 24.7% 65.7% 5,127,600 486,170 4,640,482 948 100.0%                                                  | 8,482,170 9,795,006 956,040 2,251,787 6,587,179 100.0% 9,8% 23.0% 67.3% 6,694,687 956,040 2,059,390 3,679,257 100.0% 55.0% 6,694,687 949,479 5,744,260 948 100.0%                                                                                      | 10,154,147  11,728,549 796,143 2,763,567 8,168,839 100.0% 6,8% 23.6% 69.6%  8.170,414 796,143 2,568,806 4,805,465 100.0% 8.170,414 796,143 7,374,115 156 100.0%                                                                      | 11,535,681  13,418,860 410,361 2,988,555 10,019,944 100.0% 3.1% 22.3% 74.7%  9,208,387 410,361 2,745,544 6,052,482 100.0% 65.7% 9,208,387 410,361 8,797,870 156 100.0%                                           | 12,502,299  14,616,267 544,892 2,491,680 11,579,695 100.0% 3.73% 17.05% 79.22% 0.00 10,017.930 544,892 2,273,568 7,199,470 100.0% 5.4% 22.7% 100.017.930 529,892 9,487,882 156 100.0%                                               | 13,612,280  16,051,302  754,168 2,324,054 12,973,080  100.0% 4,70% 4,70% 14,48% 80,82%  10,930,415 754,168 2,161,897 8,014,350 100.0% 6,9% 19,8% 73,3% 10,930,415 754,168 10,176,090 156 100.0%                                                                                                                                                                                                                                                                                                                                                                                                                                                                                                                                                                                                                                                                                                                                                                                                                                                                                                                                                                                                                                                                                                                                                                                                                                                                                                                                                                                                                                                                                                                                                                                                                                                                                                                                                                                                                                                                                                                                | 13,788,768  16,312,772  766,368 2,325,937 13,220,466 100.0% 4,70% 14.26% 81.04%  11,084,090 766,368 2,162,485 8,155,236 100.0% 6,9% 19.5% 73.6% 11.084,090 766,368 10,317,565 100.0%                                              | 14,106,223  16.632,029 777,168 2,325,649 13,529,212 100.0% 4,67% 13.98% 81.34%  11,223,709 777,168 2,162,056 8,284,485 100.0% 19.3% 73.8% 11,223,709 777,168 10,446,385 156 100.0%                                                  | 14,152,899 16,683,985 802,568 2,324,735 13,556,682 100.0% 4,81% 13.93% 81.26% 2,161,265 8,415,705 100.0% 74.0% 11,379,538 802,568 2,161,265 8,415,705 100.0% 74.0% 11,379,538 802,568 10,576,814 156 100.0%                           | 14,272,946  16,752,675 820,278 2,193,594 13,738,803 100.0% 4.90% 13.09% 82.01%  11.590,558 820,278 2,089,669 8,680,611 100.0% 71.9% 18.0% 74.9% 11.590,558 820,278 10,770,124 156 100.0%                                        | 14,449,939 16,918,881 846,578 2,192,853 13,879,450 100.0% 5.00% 12.96% 82.04% 11,780,519 846,578 2,089,315 8,844,626 100.0% 7.2% 17.7% 51,1% 11,780,519 846,578 10,933,785 10,933,785 156 100.0%                                             |
| Debt Securities BY MATURITY ***  Amount in pesos Short-term Medium-term Long-term % Distribution Short-term Medium-term Long-term  DOMESTIC DEBT (P Million) By Maturity Short-term Medium-term Long-term % Distribution Short-term Medium-term Long-term % Distribution Short-term Medium-term Long-term By Type of Borrowing Treasury Bills a/ Treasury Bonds/Notes a/ Loans % Distribution Treasury Bills                                                                                                                                                        | 6,750,811 7,731,290 491,131 1,374,313 5,865,846 100.0% 6.4% 17.8% 75.9% 5,127,600 491,131 1,268,415 3,368,054 100.0% 9.6% 65.7% 5,127,600 486,170 4,640,482 948                                                           | 8,482,170 9,795,006 956,040 2,251,787 6,587,179 100.0% 9.8% 67.3% 6,694,687 956,040 2,059,390 3,679,257 100.0% 6,694,687 949,479 5,744,260 948 100.0% 14.2%                                                                                            | 10,154,147  11,728,549 796,143 2,763,567 8,168,839 100.0% 6.8% 23.6% 69.6%  8.170.414 796,143 2,568,806 4,805,465 100.0% 31.4% 58.8% 8.170.414 796,143 7,374,115 156 100.0% 9.7%                                                     | 11,535,681  13,418,860 410,361 2,988,555 10,019,944 100.0% 3.1% 22.3% 74.7%  9,208,387 410,361 2,745,544 6,052,482 100.0% 29.8% 65.7% 9,208,387 410,361 8,797,870 156 100.0% 4.5%                                | 12,502,299  14,616,267 544,892 2,491,680 11,579,695 100.0% 3.73% 79.22% 0.00 10.017,930 544,892 2,273,568 7,199,470 100.0% 5.4% 22.7% 71.9% 10,017,930 529,892 9,487,882 156 100.0% 5.3%                                            | 13,612,280  16,051,302 754,168 2,324,054 12,973,080 100.0% 4.70% 4.70% 14.48% 80.82%  10,930,415 754,168 2,161,897 8,014,350 100.0% 19.8% 73.3% 10,930,415 754,168 10,176,090 156 100.0% 6.9%                                                                                                                                                                                                                                                                                                                                                                                                                                                                                                                                                                                                                                                                                                                                                                                                                                                                                                                                                                                                                                                                                                                                                                                                                                                                                                                                                                                                                                                                                                                                                                                                                                                                                                                                                                                                                                                                                                                                  | 13,788,768  16,312,772 766,368 2,325,937 13,220,466 100,0% 4,70% 14,26% 81,04%  11,084,090 766,368 2,162,485 8,155,236 100,0% 6,9% 73,6% 11,084,090 766,368 10,317,565                                                            | 14,106,223  16,632,029 777,168 2,325,649 13,529,212 100.0% 4.67% 81,34%  11,223,709 777,168 2,162,056 8,284,485 100.0% 19.3% 77,168 11,223,709 777,168 10,446,385 156 100.0% 6,9%                                                   | 14,152,899 16,683,985 802,568 2,324,735 13,556,682 100,0% 4.81% 81,26% 11,379,538 802,568 2,161,265 8,415,705 100,0% 74,0% 11,379,538 802,568 10,576,814 156 100,0% 7,1%                                                              | 14,272,946  16,752,675  820,278 2,193,594 13,738,803  100.0% 4.90% 13.09% 82.01%  11.590,558 820,278 2,089,669 8,680,611 100.0% 11.590,558 820,278 10,770,124 156 100.0% 7.1%                                                   | 14,449,939  16,918,881 846,578 2,192,853 13,879,450 100.0% 5.00% 82.04%  11,780,519 846,578 2,089,315 8,844,626 17.7% 75.1% 11,780,519 846,578 10,933,785 156 100,0% 7.2%                                                                    |
| Debt Securities BY MATURITY **  Amount in pesos Short-term Medium-term Long-term % Distribution Short-term Medium-term Long-term  DOMESTIC DEBT (P Million) By Maturity Short-term Medium-term Long-term % Distribution Short-term Medium-term Long-term % Topistribution Short-term Medium-term Long-term % Distribution Short-term Medium-term Long-term By Type of Borrowing Treasury Bills a/ Treasury Bonds/Notes a/ Loans % Distribution                                                                                                                      | 6,750,811 7,731,290 491,131 1,374,313 5,865,846 100.0% 6,4% 17.8% 75.9% 5,127,600 491,131 1,268,415 3,368,054 100.0% 9,6% 24.7% 5,127,600 486,170 4,640,482 9,5% 90,5% 90,5% 90,5%                                        | 8,482,170  9,795,006 956,040 2,251,787 6,587,179 100.0% 9.8% 23.0% 67.3%  6,694,687 956,040 2,059,390 3,679,257 100.0% 14.3% 30.8% 55.0% 6,694,687 949,479 5,744,260 948 100.0% 14.2% 85.8% 0.0%                                                       | 10,154,147  11,728,549 796,143 2,763,567 8,168,839 100.0% 6,8% 23.6% 69.6%  8.170,414 796,143 2,568,806 4,805,465 100.0% 9,7% 31,4% 58,8% 8.170,414 796,143 7,374,115 156 100.0% 9,7% 90,3% 0.0%                                     | 11,535,681  13,418,860 410,361 2,988,555 10,019,944 100.0% 3.1% 22.3% 74.7%  9,208,387 410,361 2,745,544 6,052,482 100.0% 4.5% 92.8.% 65.7% 9,208,387 410,361 8,797,870 156 100.0% 4.5% 95.5% 95.5%              | 12,502,299  14,616,267 544,892 2,491,680 11,579,695 100.0% 3.73% 17.05% 79.22% 0.00 10.017,930 544,892 2,273,568 7,199,470 100.0% 5,4% 22.7% 100.17,930 529,892 9,487,882 156 100.0% 5,3% 94,7% 94,7% 0.0%                          | 13,612,280  16,051,302 754,168 2,324,054 12,973,080 100.0% 4,70% 14,48% 80,82%  10,930,415 754,168 2,161,897 8,014,350 100.0% 6,9% 19.8% 73.3% 10,930,415 754,168 10,176,090 6,9% 93.1% 93.1% 0.0%                                                                                                                                                                                                                                                                                                                                                                                                                                                                                                                                                                                                                                                                                                                                                                                                                                                                                                                                                                                                                                                                                                                                                                                                                                                                                                                                                                                                                                                                                                                                                                                                                                                                                                                                                                                                                                                                                                                             | 13,788,768  16,312,772 766,368 2,325,937 13,220,466 100.0% 4,70% 14,26% 81.04%  11,084,090 766,368 2,162,485 (10,0% 19,5% 73,6% 11,084,090 766,368 10,317,565 100,0% 6.9% 93,1% 93,1% 0.0%                                        | 14,106,223  16,632,029 777,168 2,325,649 13,529,212 100.0% 4,67% 13.98% 81.34%  11,223,709 777,168 2,162,056 8,284,485 100.0% 6,9% 19.3% 73.8% 11,223,709 777,168 10,46,385 100,0% 6,9% 93.1% 93.1% 0.0%                            | 14,152,899  16,683,985 802,568 2,324,735 13,556,682 100.0% 4,81% 13,93% 81,26%  11,379,538 802,568 2,161,265 100.0% 7,1% 19.0% 74.0% 11,379,538 802,568 10,576,814 156 100.0% 7,1% 92,9% 0.0%                                         | 14,272,946  16,752,675 820,278 2,193,594 13,738,803 100.0% 4,90% 13.09% 82.01%  11,590,558 820,278 2,089,669 7,1% 18.0% 74.9% 11,590,558 820,278 10,770,124 156 100.0% 7,1% 92,9% 92,9%                                         | 14,449,939  16,918,881 846,578 2,192,853 13,879,450 100.0% 5.00% 12.96% 82.04%  11,780,519 846,578 2,089,315 8,844,626 100.0% 7.2% 17.7% 11,780,519 846,578 10,933,785 10,933,785 106,92,8% 92.8% 92.8% 92.8%                                |
| Debt Securities BY MATURITY ***  Amount in pesos Short-term Medium-term Long-term % Distribution Short-term Medium-term Long-term  DOMESTIC DEBT (P Million) By Maturity Short-term Medium-term Long-term % Distribution Short-term Medium-term Long-term % Distribution Short-term Medium-term Long-term % Distribution Short-term Medium-term Long-term By Type of Borrowing Treasury Bills a/ Treasury Bonds/Notes a/ Loans % Distribution Treasury Bills Treasury Bonds Loans By Type of Liability                                                              | 6,750,811  7,731,290 491,131 1,374,313 5,865,846 100.0% 6.4% 75.9%  5,127,600 491,131 1,268,415 3,368,054 100.0% 65.7% 65.7% 65.7% 5,127,600 486,170 4,640,482 948 100.0% 9.5% 90.5% 90.5% 5,127,600                      | 8,482,170  9,795,006 956,040 2,251,787 6,587,179 100.0% 9.8% 23.0% 67.3%  6.694.687 956,040 2,059,390 3,679,257 100.0% 14.3% 30.8% 55.0% 6.694.687 949,479 5,744,260 948 100.0% 14.2% 85.8% 0.0% 6.694.687                                             | 10,154,147  11,728,549 796,143 2,763,567 8,168,839 100.0% 6,8% 63.6% 69.6%  8.170,414 796,143 2,568,806 4,805,465 100.0% 9.7% 31.4% 58.8% 8.170,414 796,143 7,374,115 156 100.0% 9.7% 90.3% 0.0% 8.170,414                           | 11,535,681  13,418,860 410,361 2,988,555 10,019,944 100.0% 3.1% 22.3% 74.7%  9,208,387 410,361 2,745,544 6,052,482 100.0% 65.7% 9,208,387 410,361 8,797,870 156 100.0% 4.5% 95.5% 95.5% 0.0% 9,208,387           | 12,502,299  14,616,267 544,892 2,491,680 11,579,695 100.0% 3.73% 79.22% 0.00 10,017,930 544,892 2,273,568 7,199,470 100,0% 622,7% 10,017,930 529,892 9,487,882 156 100,0% 5.3% 94.7% 0.0% 10,017,930                                | 13,612,280  16,051,302 754,168 2,324,054 12,973,080 100.0% 4,70% 14,48% 80,82%  10,930,415 754,168 2,161,897 8,014,350 100.0% 6,9% 19,8% 73,3% 10,930,415 754,168 10,176,090 6,9% 93,11% 0,0% 10,9% 10,9% 10,9% 10,9% 10,9% 10,9% 10,9% 10,9% 10,9% 10,9% 10,9% 10,9% 10,9% 10,9% 10,9% 10,9% 10,9% 10,9% 10,9% 10,9% 10,9% 10,9% 10,9% 10,9% 10,9% 10,9% 10,9% 10,9% 10,9% 10,9% 10,9% 10,9% 10,9% 10,9% 10,9% 10,9% 10,9% 10,9% 10,9% 10,9% 10,9% 10,9% 10,9% 10,9% 10,9% 10,9% 10,9% 10,9% 10,9% 10,9% 10,9% 10,9% 10,9% 10,9% 10,9% 10,9% 10,9% 10,9% 10,9% 10,9% 10,9% 10,9% 10,9% 10,9% 10,9% 10,9% 10,9% 10,9% 10,9% 10,9% 10,9% 10,9% 10,9% 10,9% 10,9% 10,9% 10,9% 10,9% 10,9% 10,9% 10,9% 10,9% 10,9% 10,9% 10,9% 10,9% 10,9% 10,9% 10,9% 10,9% 10,9% 10,9% 10,9% 10,9% 10,9% 10,9% 10,9% 10,9% 10,9% 10,9% 10,9% 10,9% 10,9% 10,9% 10,9% 10,9% 10,9% 10,9% 10,9% 10,9% 10,9% 10,9% 10,9% 10,9% 10,9% 10,9% 10,9% 10,9% 10,9% 10,9% 10,9% 10,9% 10,9% 10,9% 10,9% 10,9% 10,9% 10,9% 10,9% 10,9% 10,9% 10,9% 10,9% 10,9% 10,9% 10,9% 10,9% 10,9% 10,9% 10,9% 10,9% 10,9% 10,9% 10,9% 10,9% 10,9% 10,9% 10,9% 10,9% 10,9% 10,9% 10,9% 10,9% 10,9% 10,9% 10,9% 10,9% 10,9% 10,9% 10,9% 10,9% 10,9% 10,9% 10,9% 10,9% 10,9% 10,9% 10,9% 10,9% 10,9% 10,9% 10,9% 10,9% 10,9% 10,9% 10,9% 10,9% 10,9% 10,9% 10,9% 10,9% 10,9% 10,9% 10,9% 10,9% 10,9% 10,9% 10,9% 10,9% 10,9% 10,9% 10,9% 10,9% 10,9% 10,9% 10,9% 10,9% 10,9% 10,9% 10,9% 10,9% 10,9% 10,9% 10,9% 10,9% 10,9% 10,9% 10,9% 10,9% 10,9% 10,9% 10,9% 10,9% 10,9% 10,9% 10,9% 10,9% 10,9% 10,9% 10,9% 10,9% 10,9% 10,9% 10,9% 10,9% 10,9% 10,9% 10,9% 10,9% 10,9% 10,9% 10,9% 10,9% 10,9% 10,9% 10,9% 10,9% 10,9% 10,9% 10,9% 10,9% 10,9% 10,9% 10,9% 10,9% 10,9% 10,9% 10,9% 10,9% 10,9% 10,9% 10,9% 10,9% 10,9% 10,9% 10,9% 10,9% 10,9% 10,9% 10,9% 10,9% 10,9% 10,9% 10,9% 10,9% 10,9% 10,9% 10,9% 10,9% 10,9% 10,9% 10,9% 10,9% 10,9% 10,9% 10,9% 10,9% 10,9% 10,9% 10,9% 10,9% 10,9% 10,9% 10,9% 10,9% 10,9% 10,9% 10,9% 10,9% 10,9% 10,9% 10,9% 10,9% 10,9% 10,9% 10,9% 10,9% 10,9% 10,9% 10,9% 10,9% 10,9% 10,9% 10,9% 10,9% 10,9% 10,9% 10,9% 10,9% 10 | 13,788,768  16,312,772  766,368 2,325,937 13,220,466 100.0% 4,70% 14,26% 81.04%  11,084,090 766,368 2,162,485 8,155,236 100.0% 6,9% 19.5% 73.6% 11,084,090 766,368 10,317,565 100.0% 6,9% 93.1% 0,0% 11,084,090                   | 14,106,223  16,632,029 777,168 2,325,649 13,529,212 100.0% 4,67% 13.98% 81.34%  11,223,709 777,168 2,162,056 8,284,485 100.0% 6,9% 19,3% 73,8% 11,223,709 777,168 10,446,385 6,9% 93,1% 0,0% 11,223,709                             | 14,152,899 16,683,985 802,568 2,324,735 13,556,682 100,0% 481% 13,93% 81,26% 11,379,538 802,568 2,161,265 8,415,705 100,0% 74,0% 74,0% 71,7% 19,0% 74,0% 11,379,538 802,568 10,576,814 156 100,0% 7,1% 92,9% 0,0% 11,379,538          | 14,272,946  16,752,675  820,278 2,193,594 13,738,803 100.0% 4.90% 13.09% 82.01%  11,590,558 820,278 2,089,669 7,1% 18.0% 74.9% 11,590,558 820,278 10,770,124 156 100.0% 7,1% 92,9% 0,0% 11,590,558                              | 14,449,939  16,918,881 846,578 2,192,853 13,879,450 100.0% 5.00% 82.04%  11,780,519 846,578 2,089,315 8,844,626 100.0% 7.2% 17.7% 51.1% 11,780,519 846,578 10,933,785 10,933,785 10,933,785 10,932,846 156 100.0% 7.2% 92.8% 0.0% 11,780,519 |
| Debt Securities BY MATURITY ***  Amount in pesos Short-term Medium-term Long-term % Distribution Short-term Medium-term Long-term  DOMESTIC DEBT (P Million) By Maturity Short-term Medium-term Long-term % Distribution Short-term Medium-term Long-term By Type of Borrowing Treasury Bills a/ Treasury Bonds/Notes a/ Loans % Distribution Treasury Bills Treasury Bonds Loans By Type of Liability Loans                                                                                                                                                        | 6,750,811  7,731,290 491,131 5,865,846 100.0% 6.4% 75.9%  5,127,600 491,131 1,268,415 3,368,054 100.0% 24,7% 65.7% 5,127,600 486,170 4,640,482 948 100.0% 9.5% 90.5% 0.0% 5,127,600 5,127,600                             | 8,482,170  9,795,006  956,040 2,251,787 6,587,179 100.0% 9.8% 67.3%  6.694,687 956,040 2,059,390 3,679,257 100.0% 6,694,687 949,479 5,744,260 948 100.0% 85.8% 0.0% 6,694,687                                                                          | 10,154,147 11,728,549 796,143 2,763,567 8,168,839 100.0% 6.8% 23.6% 69.6% 8.170,414 796,143 2,568,806 4,805,465 100.0% 8.170,414 796,143 7,374,115 156 100.0% 90.3% 90.3% 8.170,414 156                                              | 11,535,681  13,418,860 410,361 2,988,555 10,019,944 100.0% 3.1% 22.3% 74.7%  9,208,387 410,361 2,745,544 6,052,482 100.0% 9,208,387 410,361 8,797,870 156 100.0% 9,5% 9,5% 9,5% 9,208,387                        | 12,502,299  14,616,267 544,892 2,491,680 11,579,695 100.0% 3.73% 79.22% 0.00 10.017,930 544,892 2,273,568 7,199,470 100.0% 622.7% 71.9% 10.017,930 529,892 9,487,882 156 100.0% 5.3% 94.7% 0.00% 10,017,930 10,017,930              | 13,612,280  16,051,302 754,168 2,324,054 12,973,080 100.0% 4,70% 80,82%  10,930,415 754,168 2,161,897 8,014,350 100.0% 19,8% 73,3% 10,930,415 754,168 10,176,090 156 100,0% 93,1% 0,0% 10,930,415                                                                                                                                                                                                                                                                                                                                                                                                                                                                                                                                                                                                                                                                                                                                                                                                                                                                                                                                                                                                                                                                                                                                                                                                                                                                                                                                                                                                                                                                                                                                                                                                                                                                                                                                                                                                                                                                                                                              | 13,788,768  16,312,772  766,368 2,325,937 13,220,466  100.0% 4,70% 11.084,090 766,368 2,162,485 8,155,236 100.0% 19.5% 73.6% 11.084,090 766,368 10,317,565 156 100.0% 6,9% 93.1% 0.0% 11,084,090 11,084,090                       | 14,106,223  16,632,029  777,168 2,325,649 13,529,212  100.0% 4.67% 81.34%  11,223,709 777,168 2,162,056 8,284,485 100.0% 19.3% 71.223,709 777,168 10,446,385 156 100.0% 93.1% 0.0% 11,223,709 11,223,709                            | 14,152,899 16,683,985 802,568 2,324,735 13,556,682 100,0% 4.81% 13,93% 81,26% 11,379,538 802,568 2,161,265 8,415,705 100.0% 71.0% 11,379,538 802,568 10,576,814 156 100,0% 12,9% 0.0% 11,379,538                                      | 14,272,946  16,752,675  820,278 2,193,594 13,738,803  100.0% 4.90% 13.09% 82.01%  11.590,558 820,278 2,089,669 8,680,611 100.0% 71.9% 11.590,558 820,278 10,770,124 156 100.0% 7.1% 92,9% 11.590,558                            | 14,449,939  16,918,881 846,578 2,192,853 13,879,450 100.0% 5.00% 82.04%  11,780,519 846,578 2,089,315 8,844,626 17.7% 75.1% 11,780,519 846,578 10,933,785 156 100.0% 7.2% 17.7% 92.8% 0.0% 11,780,519                                        |
| Debt Securities BY MATURITY ***  Amount in pesos Short-term Medium-term Long-term % Distribution Short-term Medium-term Long-term  DOMESTIC DEBT (P Million) By Maturity Short-term Medium-term Long-term % Distribution Short-term Medium-term Long-term By Type of Borrowing Treasury Bills a/ Treasury Bonds/Notes a/ Loans % Distribution Treasury Bills Treasury Bonds Loans By Type of Liability Loans Direct Liabilities                                                                                                                                     | 6,750,811  7,731,290 491,131 1,374,313 5,865,846 100,0% 6,4% 75,9%  5,127,600 491,131 1,268,415 3,368,054 100,0% 9,6% 24,7% 65,7% 5,127,600 486,170 4,640,482 948 100,0% 9,5% 0,0% 5,127,600 948 156                      | 8,482,170  9,795,006  956,040 2,251,787 6,587,179 100,0% 9.8% 67.3%  6,694,687 956,040 2,059,390 3,679,257 100.0% 14,3% 30.8% 55.0% 6,694,687 948,479 5,744,260 948 100.0% 6,694,687 0,0% 6,694,687 14,2%                                              | 10,154,147  11,728,549 796,143 2,763,567 8,168,839 100,0% 6.8% 23,6% 69.6%  8.170,414 796,143 2,568,806 4,805,465 100.0% 9,7% 31,4% 58,8% 8.170,414 796,143 7,374,115 156 100.0% 9,7% 90.3% 0.0% 8.170,414 1556 156                  | 11,535,681  13,418,860 410,361 2,988,555 10,019,944 100,0% 3.1% 22.3% 74.7%  9,208,387 410,361 2,745,544 6,052,482 100.0% 4,5% 29.8% 65.7% 9,208,387 156 100.0% 9,55% 0.0% 9,208,387 1556 156                    | 12,502,299  14,616,267 544,892 2,491,680 11,579,695 100.0% 3.73% 79.22% 0.00 10.017,930 544,892 2,273,568 7,199,470 100.0% 22.7% 71.9% 10.017,930 9,487,882 156 100.0% 94.7% 0,0% 10.017,930 1559,892                               | 13,612,280  16,051,302  754,168 2,324,054 12,973,080  100,0% 4,70% 14,48% 80,82%  10,330,415 754,168 2,161,897 8,014,350 100,0% 19,8% 73,3% 10,330,415 754,168 10,176,090 156 100,0% 93,1% 0,0% 10,930,415 156 156                                                                                                                                                                                                                                                                                                                                                                                                                                                                                                                                                                                                                                                                                                                                                                                                                                                                                                                                                                                                                                                                                                                                                                                                                                                                                                                                                                                                                                                                                                                                                                                                                                                                                                                                                                                                                                                                                                             | 13,788,768  16,312,772 766,368 2,325,937 13,220,466 100,0% 4,70% 14,26% 81,04%  11,084,090 766,368 2,162,485 8,155,236 100.0% 6,9% 19.5% 73.6% 11,084,090 766,368 10,317,565 100.0% 6,9% 93.1% 0,0% 11,084,090                    | 14,106,223 777,168 2,325,649 13,529,212 100,0% 4.67% 13,98% 81,34% 11,223,709 777,168 2,162,056 8,284,485 100.0% 19.3% 73.8% 11,223,709 777,168 10,446,385 156 100.0% 93.1% 0.0% 11,223,709                                         | 14,152,899 16,683,985 802,568 2,324,735 13,556,682 100,0% 4.81% 13,93% 81,26% 11,379,538 802,568 2,161,265 8,415,705 100.0% 74.0% 11,379,538 802,568 10,576,814 156 100.0% 0.0% 11,379,538                                            | 14,272,946  16,752,675  820,278 2,193,594 13,738,803  100.0% 4.90% 13.09% 82.01%  11,590,558 820,278 2,089,669 8,680,611 100.0% 71.9% 11,590,558 820,278 10,770,124 156 100.0% 7.1% 92.9% 0,0% 11,590,558 156                   | 14,449,939  16,918,881 846,578 2,192,853 13,879,450 100.0% 5.00% 82.04%  11,780,519 846,578 2,089,315 8,844,626 100.0% 17.7% 75.1% 11,780,519 846,578 10,933,785 156 100.0% 92.8% 0.0% 11,780,519 156                                        |
| Debt Securities BY MATURITY **  Amount in pesos Short-term Medium-term Long-term % Distribution Short-term Medium-term Long-term  DOMESTIC DEBT (P Million) By Maturity Short-term Medium-term Long-term % Distribution Short-term Medium-term Long-term % Distribution Short-term Medium-term Long-term Medium-term Long-term By Type of Borrowing Treasury Bills a/ Treasury Bonds/Notes a/ Loans % Distribution Treasury Bonds Loans By Type of Liability Loans Direct Liabilities Assumed Liabilities                                                           | 6,750,811  7,731,290 491,131 1,374,313 5,865,846 100.0% 6,4% 17.8% 75.9%  5,127,600 491,131 1,268,415 3,368,054 100.0% 9,6% 24.7% 5,127,600 486,170 4,640,482 9,5% 90.5% 90.5% 90.5% 5,127,600 948 100.0% 5,127,600 948   | 8,482,170  9,795,006 956,040 2,251,787 6,587,179 100.0% 9.8% 23.0% 67.3%  6.694.687 956,040 2,059,390 3,679,257 100.0% 6.694.687 949,479 5,744,260 14.2% 85.8% 0.0% 6.694.687 948 100.0% 6.694.687 948 156 792                                         | 10,154,147  11,728,549 796,143 2,763,567 8,168,839 100,0% 6,8% 23.6% 69.6%  8.170,414 796,143 2,568,806 4,805,465 100,0% 9,7% 31,4% 58,8% 8.170,414 796,143 7,374,115 156 100,0% 9,7% 9,7% 9,0,3% 8.170,414 156 100,0% 8.170,414 156 | 11,535,681  13,418,860 410,361 2,988,555 10,019,944 100.0% 3.1% 22.3% 74.7%  9,208,387 410,361 2,745,544 6,052,482 100.0% 4.5% 29.8% 65.7% 9,208,387 410,361 8,797,870 156 100.0% 9,208,387 156 100.0% 9,208,387 | 12,502,299  14,616,267 544,892 2,491,680 11,579,695 100.0% 3.73% 17.05% 79.22% 0.00 10.017.930 544,892 2,273,568 7,199,470 100.0% 5.4% 22.7% 10.017.930 529,892 9,487,882 156 100.0% 1.53% 94.7% 0.0% 10.017.930 156 100.07         | 13,612,280  16,051,302 754,168 2,324,054 12,973,080 100.0% 4,70% 14,48% 80,82%  10,930,415 754,168 2,161,897 8,014,350 100.0% 6,9% 19,8% 73,3% 10,930,415 754,168 10,176,090 6,9% 93,1% 0,0% 10,930,415 156 100,0% 6,9% 10,930,415 156                                                                                                                                                                                                                                                                                                                                                                                                                                                                                                                                                                                                                                                                                                                                                                                                                                                                                                                                                                                                                                                                                                                                                                                                                                                                                                                                                                                                                                                                                                                                                                                                                                                                                                                                                                                                                                                                                         | 13,788,768  16,312,772 766,368 2,325,937 13,220,466 100.0% 4,70% 14.26% 81.04%  11.084,090 766,368 2,162,485 8,155,236 100.0% 6,9% 19.5% 73.6% 11.084,090 766,368 10,317,565 100.0% 6,9% 93.1% 0.0% 11.084,090 1566 100.0% 1566 0 | 14,106,223  16,632,029 777,168 2,325,649 13,529,212 100.0% 4,67% 13.98% 81.34%  11,223,709 777,168 2,162,056 8,284,485 100.0% 6,9% 19.3% 73.8% 11,223,709 777,168 10,446,385 6,9% 93.1% 0.0% 11,223,709 156 100.0% 11,223,709       | 14,152,899  16,683,985 802,568 2,324,735 13,556,682 100.0% 4,81% 13,93% 81,26%  11,379,538 802,568 2,161,265 100.0% 7,1% 19.0% 74.0% 11,379,538 802,568 10,576,814 156 100.0% 7,1% 92.9% 0.0% 11,379,538 1566 0                       | 14,272,946  16,752,675 820,278 2,193,594 13,738,803 100.0% 4,90% 13.09% 82.01%  11.590,558 820,278 2,089,669 8,680,611 100.0% 71.9% 11.590,558 820,278 10,770,124 156 100.0% 7.1% 92.9% 0.0% 11.590,558 156 156                 | 14,449,939  16,918,881 846,578 2,192,853 13,879,450 100.0% 5.00% 12.96% 82.04%  11,780,519 846,578 2,089,315 8,844,626 100.0% 7.2% 17.7% 11,780,519 846,578 10,933,785 1093,785 1093,785 100.0% 11,780,519 156 100.0% 11,780,519 156 0       |
| Debt Securities BY MATURITY ***  Amount in pesos Short-term Medium-term Long-term % Distribution Short-term Medium-term Long-term  DOMESTIC DEBT (P Million) By Maturity Short-term Medium-term Long-term % Distribution Short-term Medium-term Long-term By Type of Borrowing Treasury Bills a/ Treasury Bonds/Notes a/ Loans % Distribution Treasury Bills Treasury Bonds Loans By Type of Liability Loans Direct Liabilities                                                                                                                                     | 6,750,811  7,731,290 491,131 1,374,313 5,865,846 100,0% 6,4% 75,9%  5,127,600 491,131 1,268,415 3,368,054 100,0% 9,6% 24,7% 65,7% 5,127,600 486,170 4,640,482 948 100,0% 9,5% 0,0% 5,127,600 948 156                      | 8,482,170  9,795,006  956,040 2,251,787 6,587,179 100,0% 9.8% 67.3%  6,694,687 956,040 2,059,390 3,679,257 100.0% 14,3% 30.8% 55.0% 6,694,687 948,479 5,744,260 948 100.0% 6,694,687 0,0% 6,694,687 14,2%                                              | 10,154,147  11,728,549 796,143 2,763,567 8,168,839 100,0% 6,8% 23.6% 69.6%  8.170,414 796,143 2,568,806 4,805,465 100,0% 9,7% 31,4% 58,8% 8.170,414 796,143 7,374,115 156 100,0% 9,7% 9,7% 9,0,3% 8.170,414 156 100,0% 8.170,414 156 | 11,535,681  13,418,860 410,361 2,988,555 10,019,944 100.0% 3.1% 22.3% 74.7%  9,208,387 410,361 2,745,544 6,052,482 100.0% 4.5% 29.8% 65.7% 9,208,387 410,361 8,797,870 156 100.0% 9,208,387 156 100.0% 9,208,387 | 12,502,299  14,616,267 544,892 2,491,680 11,579,695 100.0% 3.73% 79.22% 0.00 10.017,930 544,892 2,273,568 7,199,470 100.0% 22.7% 71.9% 10.017,930 9,487,882 156 100.0% 94.7% 0,0% 10.017,930 1559,892                               | 13,612,280  16,051,302 754,168 2,324,054 12,973,080 100.0% 4,70% 14,48% 80,82%  10,930,415 754,168 2,161,897 8,014,350 100.0% 6,9% 19,8% 73,3% 10,930,415 754,168 10,176,090 6,9% 93,1% 0,0% 10,930,415 156 100,0% 6,9% 10,930,415 156                                                                                                                                                                                                                                                                                                                                                                                                                                                                                                                                                                                                                                                                                                                                                                                                                                                                                                                                                                                                                                                                                                                                                                                                                                                                                                                                                                                                                                                                                                                                                                                                                                                                                                                                                                                                                                                                                         | 13,788,768  16,312,772 766,368 2,325,937 13,220,466 100.0% 4,70% 14.26% 81.04%  11.084,090 766,368 2,162,485 8,155,236 100.0% 6,9% 19.5% 73.6% 11.084,090 766,368 10,317,565 100.0% 6,9% 93.1% 0.0% 11.084,090 1566 100.0% 1566 0 | 14,106,223  16,632,029 777,168 2,325,649 13,529,212 100.0% 4,67% 13.98% 81.34%  11,223,709 777,168 2,162,056 8,284,485 100.0% 6,9% 19.3% 73.8% 11,223,709 777,168 10,446,385 6,9% 93.1% 0.0% 11,223,709 156 100.0% 11,223,709       | 14,152,899  16,683,985 802,568 2,324,735 13,556,682 100.0% 4,81% 13,93% 81,26%  11,379,538 802,568 2,161,265 100.0% 7,1% 19.0% 74.0% 11,379,538 802,568 10,576,814 156 100.0% 7,1% 92.9% 0.0% 11,379,538 1566 0                       | 14,272,946  16,752,675 820,278 2,193,594 13,738,803 100.0% 4,90% 13.09% 82.01%  11.590,558 820,278 2,089,669 8,680,611 100.0% 71.9% 11.590,558 820,278 10,770,124 156 100.0% 7.1% 92.9% 0.0% 11.590,558 156 156                 | 14,449,939  16,918,881 846,578 2,192,853 13,879,450 100.0% 5.00% 82.04%  11,780,519 846,578 2,089,315 8,844,626 100.0% 17.7% 75.1% 11,780,519 846,578 10,933,785 156 100.0% 92.8% 0.0% 11,780,519 156                                        |
| Debt Securities BY MATURITY ***  Amount in pesos Short-term Medium-term Long-term % Distribution Short-term Medium-term Long-term  DOMESTIC DEBT (P Million) By Maturity Short-term Medium-term Long-term % Distribution Short-term Medium-term Long-term % Distribution Short-term Medium-term Long-term % Distribution Short-term Medium-term Long-term By Type of Borrowing Treasury Bills a/ Treasury Bonds/Notes a/ Loans % Distribution Treasury Bills Treasury Bonds Loans By Type of Liability Loans Direct Liabilities Assumed Liabilities Jebt Securities | 6,750,811  7,731,290 491,131 1,374,313 5,865,846 100.0% 6.4% 75.9%  5,127,600 491,131 1,268,415 3,368,054 100.0% 9.6% 24,7% 65,7% 5,127,600 486,170 4,640,482 948 100.0% 9.5% 90.5% 90.5% 5,127,600 948 156 792 5,126,652 | 8,482,170  9,795,006  956,040 2,251,787 6,587,179 100.0% 9.8% 23.0% 67.3%  6.694,687 956,040 2,059,390 3,679,257 100.0% 14.3% 30.8% 55.0% 6.694,687 949,479 5,744,260 948 100.0% 6.694,687 948,479 5,744,260 948 100.0% 6.694,687 948 100.0% 6.694,687 | 10,154,147  11,728,549 796,143 2,763,567 8,168,839 100,0% 6,8% 23,6% 69,6%  8,170,414 796,143 2,568,806 4,805,465 100,0% 9,7% 31,4% 58,8% 8,170,414 796,143 7,374,115 156 100,0% 9,7% 90,3% 8,170,414 156 156 0                      | 11,535,681  13,418,860 410,361 2,988,555 10,019,944 100,0% 3.1% 22.3% 74.7%  9,208,387 410,361 2,745,544 6,052,482 100,0% 4.5% 29.8% 65.7% 9,208,387 410,361 8,797,870 156 100,0% 9,208,387 156 100,0% 9,208,387 | 12,502,299  14,616,267 544,892 2,491,680 11,579,695 100.0% 3.73% 79.22% 0.00 10.017,930 544,892 2,273,568 7,199,470 100.0% 5.4% 22.7% 71.9% 10.017,930 529,892 9,487,882 156 100.0% 5.3% 94.7% 0.0% 10.017,930 156 156 0 10,017,774 | 13,612,280  16,051,302 754,168 2,324,054 12,973,080 100,0% 4,70% 14,48% 80,82%  10,930,415 754,168 2,161,897 8,014,350 10,930,415 754,168 10,176,090 156 100,0% 6,9% 93,1% 0,0% 10,930,415 156 100,9% 10,930,259                                                                                                                                                                                                                                                                                                                                                                                                                                                                                                                                                                                                                                                                                                                                                                                                                                                                                                                                                                                                                                                                                                                                                                                                                                                                                                                                                                                                                                                                                                                                                                                                                                                                                                                                                                                                                                                                                                               | 13,788,768  16,312,772 766,368 2,325,937 13,220,466 100.0% 4,70% 14,26% 81,04%  11,084,090 766,368 2,162,485 8,155,236 100.0% 19.5% 73.6% 11,084,090 766,368 10,317,565 100.0% 6.9% 93.1% 0.0% 11,084,090 11,084,090              | 14,106,223  16,632,029 777,168 2,325,649 13,529,212 100,0% 4,67% 13,98% 81,34%  11,223,709 777,168 2,162,056 8,284,485 100,0% 19,3% 73,8% 11,223,709 777,168 10,446,385 156 100,0% 6,9% 93,1% 0,0% 11,223,709 11,223,709 11,223,553 | 14,152,899 16,683,985 802,568 2,324,735 13,556,682 100,0% 4.81% 13.93% 81.26% 11.379,538 802,568 2,161,265 8,415,705 100,0% 7.1% 19.0% 74.0% 11.379,538 802,568 10,576,814 156 100,0% 7.1% 92.9% 0.0% 11.379,538 156 156 0 11,379,538 | 14,272,946  16,752,675  820,278 2,193,594 13,738,803 100.0% 4.90% 13.09% 82.01%  11,590,558 820,278 2,089,669 8,680,611 100.0% 71.% 18.0% 74.9% 11,590,558 820,278 10,770,124 156 100.0% 7.1% 92.9% 11,590,558 156 0 11,590,560 | 14,449,939  16,918,881 846,578 2,192,853 13,879,450 100.0% 5.00% 82.04%  11,780,519 846,578 2,089,315 8,844,626 100.0% 7.2% 17.7% 75.1% 11,780,519 846,578 10,933,785 156 100.0% 7.2% 92,8% 0.0% 11,780,519 156 156 0 11780,519              |