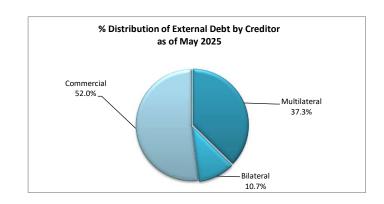

| DEBT INDICATORS                                                                                                                                                                                                                                                                                                                                                                                                                                                                                                                                                     |                                                                                                                                                                                                                           |                                                                                                                                                                                                                                                        |                                                                                                                                                                                                                                      |                                                                                                                                                                                                                  |                                                                                                                                                                                                                                     |                                                                                                                                                                                                                                                                                                                                                                                                                                                                                                                                                                                                                                                                                                                                                                                                                                                                                                                                                                                                                                                                                                                                                                                                                                                                                                                                                                                                                                                                                                                                                                                                                                                                                                                                                                                                                                                                                                                                                                                                                                                                                                                                |                                                                                                                                                                                                                                   |                                                                                                                                                                                                                                     |                                                                                                                                                                                                                                       |                                                                                                                                                                                                                                 |                                                                                                                                                                                                                                              |
|---------------------------------------------------------------------------------------------------------------------------------------------------------------------------------------------------------------------------------------------------------------------------------------------------------------------------------------------------------------------------------------------------------------------------------------------------------------------------------------------------------------------------------------------------------------------|---------------------------------------------------------------------------------------------------------------------------------------------------------------------------------------------------------------------------|--------------------------------------------------------------------------------------------------------------------------------------------------------------------------------------------------------------------------------------------------------|--------------------------------------------------------------------------------------------------------------------------------------------------------------------------------------------------------------------------------------|------------------------------------------------------------------------------------------------------------------------------------------------------------------------------------------------------------------|-------------------------------------------------------------------------------------------------------------------------------------------------------------------------------------------------------------------------------------|--------------------------------------------------------------------------------------------------------------------------------------------------------------------------------------------------------------------------------------------------------------------------------------------------------------------------------------------------------------------------------------------------------------------------------------------------------------------------------------------------------------------------------------------------------------------------------------------------------------------------------------------------------------------------------------------------------------------------------------------------------------------------------------------------------------------------------------------------------------------------------------------------------------------------------------------------------------------------------------------------------------------------------------------------------------------------------------------------------------------------------------------------------------------------------------------------------------------------------------------------------------------------------------------------------------------------------------------------------------------------------------------------------------------------------------------------------------------------------------------------------------------------------------------------------------------------------------------------------------------------------------------------------------------------------------------------------------------------------------------------------------------------------------------------------------------------------------------------------------------------------------------------------------------------------------------------------------------------------------------------------------------------------------------------------------------------------------------------------------------------------|-----------------------------------------------------------------------------------------------------------------------------------------------------------------------------------------------------------------------------------|-------------------------------------------------------------------------------------------------------------------------------------------------------------------------------------------------------------------------------------|---------------------------------------------------------------------------------------------------------------------------------------------------------------------------------------------------------------------------------------|---------------------------------------------------------------------------------------------------------------------------------------------------------------------------------------------------------------------------------|----------------------------------------------------------------------------------------------------------------------------------------------------------------------------------------------------------------------------------------------|
| Particulars                                                                                                                                                                                                                                                                                                                                                                                                                                                                                                                                                         | CY 2019                                                                                                                                                                                                                   | CY 2020                                                                                                                                                                                                                                                | CY 2021                                                                                                                                                                                                                              | CY 2022                                                                                                                                                                                                          | CY 2023                                                                                                                                                                                                                             | CY 2024                                                                                                                                                                                                                                                                                                                                                                                                                                                                                                                                                                                                                                                                                                                                                                                                                                                                                                                                                                                                                                                                                                                                                                                                                                                                                                                                                                                                                                                                                                                                                                                                                                                                                                                                                                                                                                                                                                                                                                                                                                                                                                                        | Jan                                                                                                                                                                                                                               | Feb                                                                                                                                                                                                                                 | 2025<br>Mar                                                                                                                                                                                                                           | Apr                                                                                                                                                                                                                             | May                                                                                                                                                                                                                                          |
| A. National Government (NG) Debt                                                                                                                                                                                                                                                                                                                                                                                                                                                                                                                                    |                                                                                                                                                                                                                           |                                                                                                                                                                                                                                                        |                                                                                                                                                                                                                                      |                                                                                                                                                                                                                  |                                                                                                                                                                                                                                     |                                                                                                                                                                                                                                                                                                                                                                                                                                                                                                                                                                                                                                                                                                                                                                                                                                                                                                                                                                                                                                                                                                                                                                                                                                                                                                                                                                                                                                                                                                                                                                                                                                                                                                                                                                                                                                                                                                                                                                                                                                                                                                                                | Jan                                                                                                                                                                                                                               | reb                                                                                                                                                                                                                                 | IVIAI                                                                                                                                                                                                                                 | Арі                                                                                                                                                                                                                             | may                                                                                                                                                                                                                                          |
| NATIONAL GOVERNMENT                                                                                                                                                                                                                                                                                                                                                                                                                                                                                                                                                 |                                                                                                                                                                                                                           |                                                                                                                                                                                                                                                        |                                                                                                                                                                                                                                      |                                                                                                                                                                                                                  |                                                                                                                                                                                                                                     |                                                                                                                                                                                                                                                                                                                                                                                                                                                                                                                                                                                                                                                                                                                                                                                                                                                                                                                                                                                                                                                                                                                                                                                                                                                                                                                                                                                                                                                                                                                                                                                                                                                                                                                                                                                                                                                                                                                                                                                                                                                                                                                                |                                                                                                                                                                                                                                   |                                                                                                                                                                                                                                     |                                                                                                                                                                                                                                       |                                                                                                                                                                                                                                 |                                                                                                                                                                                                                                              |
| OUTSTANDING DEBT *                                                                                                                                                                                                                                                                                                                                                                                                                                                                                                                                                  | 7,731,290                                                                                                                                                                                                                 | 9,795,006                                                                                                                                                                                                                                              | 11,728,549                                                                                                                                                                                                                           | 13,418,860                                                                                                                                                                                                       | 14,616,267                                                                                                                                                                                                                          | 16,051,302                                                                                                                                                                                                                                                                                                                                                                                                                                                                                                                                                                                                                                                                                                                                                                                                                                                                                                                                                                                                                                                                                                                                                                                                                                                                                                                                                                                                                                                                                                                                                                                                                                                                                                                                                                                                                                                                                                                                                                                                                                                                                                                     | 16,312,772                                                                                                                                                                                                                        | 16,632,029                                                                                                                                                                                                                          | 16,683,985                                                                                                                                                                                                                            | 16,752,675                                                                                                                                                                                                                      | 16,918,881                                                                                                                                                                                                                                   |
| Growth rate (%)                                                                                                                                                                                                                                                                                                                                                                                                                                                                                                                                                     | 6.0%                                                                                                                                                                                                                      | 26.7%                                                                                                                                                                                                                                                  | 19.7%                                                                                                                                                                                                                                | 14.41%                                                                                                                                                                                                           | 8.9%                                                                                                                                                                                                                                | 9.8%                                                                                                                                                                                                                                                                                                                                                                                                                                                                                                                                                                                                                                                                                                                                                                                                                                                                                                                                                                                                                                                                                                                                                                                                                                                                                                                                                                                                                                                                                                                                                                                                                                                                                                                                                                                                                                                                                                                                                                                                                                                                                                                           | 1.6%                                                                                                                                                                                                                              | 2.0%                                                                                                                                                                                                                                | 0.3%                                                                                                                                                                                                                                  | 0.4%                                                                                                                                                                                                                            | 1.0%                                                                                                                                                                                                                                         |
| Domestic (P Million)                                                                                                                                                                                                                                                                                                                                                                                                                                                                                                                                                | 5,127,600                                                                                                                                                                                                                 | 6,694,687                                                                                                                                                                                                                                              | 8,170,414                                                                                                                                                                                                                            |                                                                                                                                                                                                                  |                                                                                                                                                                                                                                     |                                                                                                                                                                                                                                                                                                                                                                                                                                                                                                                                                                                                                                                                                                                                                                                                                                                                                                                                                                                                                                                                                                                                                                                                                                                                                                                                                                                                                                                                                                                                                                                                                                                                                                                                                                                                                                                                                                                                                                                                                                                                                                                                |                                                                                                                                                                                                                                   | 11,223,709                                                                                                                                                                                                                          |                                                                                                                                                                                                                                       |                                                                                                                                                                                                                                 | 11,780,519                                                                                                                                                                                                                                   |
| Growth rate (%)                                                                                                                                                                                                                                                                                                                                                                                                                                                                                                                                                     | 7.3%                                                                                                                                                                                                                      | 30.6%                                                                                                                                                                                                                                                  | 22.0%                                                                                                                                                                                                                                | 12.70%                                                                                                                                                                                                           | 8.8%                                                                                                                                                                                                                                | 9.1%                                                                                                                                                                                                                                                                                                                                                                                                                                                                                                                                                                                                                                                                                                                                                                                                                                                                                                                                                                                                                                                                                                                                                                                                                                                                                                                                                                                                                                                                                                                                                                                                                                                                                                                                                                                                                                                                                                                                                                                                                                                                                                                           | 1.4%                                                                                                                                                                                                                              | 1.3%                                                                                                                                                                                                                                | 1.4%                                                                                                                                                                                                                                  | 1.9%                                                                                                                                                                                                                            | 1.6%                                                                                                                                                                                                                                         |
| External (P Million)                                                                                                                                                                                                                                                                                                                                                                                                                                                                                                                                                | 2,603,690                                                                                                                                                                                                                 | 3,100,319                                                                                                                                                                                                                                              | 3,558,135                                                                                                                                                                                                                            | 4,210,473                                                                                                                                                                                                        | 4,598,337                                                                                                                                                                                                                           | 5,120,887                                                                                                                                                                                                                                                                                                                                                                                                                                                                                                                                                                                                                                                                                                                                                                                                                                                                                                                                                                                                                                                                                                                                                                                                                                                                                                                                                                                                                                                                                                                                                                                                                                                                                                                                                                                                                                                                                                                                                                                                                                                                                                                      | 5,228,682                                                                                                                                                                                                                         | 5,408,320                                                                                                                                                                                                                           | 5,304,447                                                                                                                                                                                                                             | 5,162,117                                                                                                                                                                                                                       | 5,138,362                                                                                                                                                                                                                                    |
| Growth rate (%)<br>(US\$ Million)                                                                                                                                                                                                                                                                                                                                                                                                                                                                                                                                   | 3.5%<br><b>51,252</b>                                                                                                                                                                                                     | 19.1%<br><b>64,562</b>                                                                                                                                                                                                                                 | 14.8%<br><b>69,803</b>                                                                                                                                                                                                               | 18.33%<br><b>75,436</b>                                                                                                                                                                                          | 9.2%<br><b>82,976</b>                                                                                                                                                                                                               | 11.4%<br><b>88,525</b>                                                                                                                                                                                                                                                                                                                                                                                                                                                                                                                                                                                                                                                                                                                                                                                                                                                                                                                                                                                                                                                                                                                                                                                                                                                                                                                                                                                                                                                                                                                                                                                                                                                                                                                                                                                                                                                                                                                                                                                                                                                                                                         | 2.1%<br><b>89,571</b>                                                                                                                                                                                                             | 3.4%<br><b>93,263</b>                                                                                                                                                                                                               | -1.9%<br><b>92,606</b>                                                                                                                                                                                                                | -2.7%<br><b>92,291</b>                                                                                                                                                                                                          | -0.5%<br><b>92,392</b>                                                                                                                                                                                                                       |
| Growth rate (%)                                                                                                                                                                                                                                                                                                                                                                                                                                                                                                                                                     | 7.1%                                                                                                                                                                                                                      | 26.0%                                                                                                                                                                                                                                                  | 8.1%                                                                                                                                                                                                                                 | 8.1%                                                                                                                                                                                                             | 10.0%                                                                                                                                                                                                                               | 6.7%                                                                                                                                                                                                                                                                                                                                                                                                                                                                                                                                                                                                                                                                                                                                                                                                                                                                                                                                                                                                                                                                                                                                                                                                                                                                                                                                                                                                                                                                                                                                                                                                                                                                                                                                                                                                                                                                                                                                                                                                                                                                                                                           | 1.2%                                                                                                                                                                                                                              | 4.1%                                                                                                                                                                                                                                | -0.7%                                                                                                                                                                                                                                 | -0.3%                                                                                                                                                                                                                           | 0.1%                                                                                                                                                                                                                                         |
| % Distribution                                                                                                                                                                                                                                                                                                                                                                                                                                                                                                                                                      | 100.0%                                                                                                                                                                                                                    | 100.0%                                                                                                                                                                                                                                                 | 100.0%                                                                                                                                                                                                                               | 100.0%                                                                                                                                                                                                           | 100.0%                                                                                                                                                                                                                              | 100.00%                                                                                                                                                                                                                                                                                                                                                                                                                                                                                                                                                                                                                                                                                                                                                                                                                                                                                                                                                                                                                                                                                                                                                                                                                                                                                                                                                                                                                                                                                                                                                                                                                                                                                                                                                                                                                                                                                                                                                                                                                                                                                                                        | 100.00%                                                                                                                                                                                                                           | 100.00%                                                                                                                                                                                                                             | 100.00%                                                                                                                                                                                                                               | 100.00%                                                                                                                                                                                                                         | 100.00%                                                                                                                                                                                                                                      |
| Domestic                                                                                                                                                                                                                                                                                                                                                                                                                                                                                                                                                            | 66.3%                                                                                                                                                                                                                     | 68.3%                                                                                                                                                                                                                                                  | 69.7%                                                                                                                                                                                                                                | 68.6%                                                                                                                                                                                                            | 68.5%                                                                                                                                                                                                                               | 68.1%                                                                                                                                                                                                                                                                                                                                                                                                                                                                                                                                                                                                                                                                                                                                                                                                                                                                                                                                                                                                                                                                                                                                                                                                                                                                                                                                                                                                                                                                                                                                                                                                                                                                                                                                                                                                                                                                                                                                                                                                                                                                                                                          | 67.95%                                                                                                                                                                                                                            | 67.48%                                                                                                                                                                                                                              | 68.21%                                                                                                                                                                                                                                | 69.19%                                                                                                                                                                                                                          | 69.63%                                                                                                                                                                                                                                       |
| External                                                                                                                                                                                                                                                                                                                                                                                                                                                                                                                                                            | 33.7%                                                                                                                                                                                                                     | 31.7%                                                                                                                                                                                                                                                  | 30.3%                                                                                                                                                                                                                                | 31.4%                                                                                                                                                                                                            | 31.5%                                                                                                                                                                                                                               | 31.9%                                                                                                                                                                                                                                                                                                                                                                                                                                                                                                                                                                                                                                                                                                                                                                                                                                                                                                                                                                                                                                                                                                                                                                                                                                                                                                                                                                                                                                                                                                                                                                                                                                                                                                                                                                                                                                                                                                                                                                                                                                                                                                                          | 32.05%                                                                                                                                                                                                                            | 32.52%                                                                                                                                                                                                                              | 31.79%                                                                                                                                                                                                                                | 30.81%                                                                                                                                                                                                                          | 30.37%                                                                                                                                                                                                                                       |
| % of GNI                                                                                                                                                                                                                                                                                                                                                                                                                                                                                                                                                            |                                                                                                                                                                                                                           |                                                                                                                                                                                                                                                        |                                                                                                                                                                                                                                      |                                                                                                                                                                                                                  |                                                                                                                                                                                                                                     |                                                                                                                                                                                                                                                                                                                                                                                                                                                                                                                                                                                                                                                                                                                                                                                                                                                                                                                                                                                                                                                                                                                                                                                                                                                                                                                                                                                                                                                                                                                                                                                                                                                                                                                                                                                                                                                                                                                                                                                                                                                                                                                                |                                                                                                                                                                                                                                   |                                                                                                                                                                                                                                     |                                                                                                                                                                                                                                       |                                                                                                                                                                                                                                 |                                                                                                                                                                                                                                              |
| Total NG Debt                                                                                                                                                                                                                                                                                                                                                                                                                                                                                                                                                       | 36.0%                                                                                                                                                                                                                     | 50.7%                                                                                                                                                                                                                                                  | 58.3%                                                                                                                                                                                                                                | 57.5%                                                                                                                                                                                                            | 54.2%                                                                                                                                                                                                                               | 53.7%                                                                                                                                                                                                                                                                                                                                                                                                                                                                                                                                                                                                                                                                                                                                                                                                                                                                                                                                                                                                                                                                                                                                                                                                                                                                                                                                                                                                                                                                                                                                                                                                                                                                                                                                                                                                                                                                                                                                                                                                                                                                                                                          |                                                                                                                                                                                                                                   |                                                                                                                                                                                                                                     | 54.6%                                                                                                                                                                                                                                 |                                                                                                                                                                                                                                 |                                                                                                                                                                                                                                              |
| Domestic<br>External                                                                                                                                                                                                                                                                                                                                                                                                                                                                                                                                                | 23.9%<br>12.1%                                                                                                                                                                                                            | 34.7%<br>16.1%                                                                                                                                                                                                                                         | 40.6%<br>17.7%                                                                                                                                                                                                                       | 39.5%<br>18.1%                                                                                                                                                                                                   | 37.1%<br>17.0%                                                                                                                                                                                                                      | 36.6%<br>17.1%                                                                                                                                                                                                                                                                                                                                                                                                                                                                                                                                                                                                                                                                                                                                                                                                                                                                                                                                                                                                                                                                                                                                                                                                                                                                                                                                                                                                                                                                                                                                                                                                                                                                                                                                                                                                                                                                                                                                                                                                                                                                                                                 |                                                                                                                                                                                                                                   |                                                                                                                                                                                                                                     | 37.2%<br>17.4%                                                                                                                                                                                                                        |                                                                                                                                                                                                                                 |                                                                                                                                                                                                                                              |
| % of GDP                                                                                                                                                                                                                                                                                                                                                                                                                                                                                                                                                            | 12.170                                                                                                                                                                                                                    | 10.170                                                                                                                                                                                                                                                 | 17.770                                                                                                                                                                                                                               | 10.170                                                                                                                                                                                                           | 17.070                                                                                                                                                                                                                              | 17.170                                                                                                                                                                                                                                                                                                                                                                                                                                                                                                                                                                                                                                                                                                                                                                                                                                                                                                                                                                                                                                                                                                                                                                                                                                                                                                                                                                                                                                                                                                                                                                                                                                                                                                                                                                                                                                                                                                                                                                                                                                                                                                                         |                                                                                                                                                                                                                                   |                                                                                                                                                                                                                                     | 11.470                                                                                                                                                                                                                                |                                                                                                                                                                                                                                 |                                                                                                                                                                                                                                              |
| Total NG Debt                                                                                                                                                                                                                                                                                                                                                                                                                                                                                                                                                       | 39.6%                                                                                                                                                                                                                     | 54.6%                                                                                                                                                                                                                                                  | 60.4%                                                                                                                                                                                                                                | 60.9%                                                                                                                                                                                                            | 60.1%                                                                                                                                                                                                                               | 60.7%                                                                                                                                                                                                                                                                                                                                                                                                                                                                                                                                                                                                                                                                                                                                                                                                                                                                                                                                                                                                                                                                                                                                                                                                                                                                                                                                                                                                                                                                                                                                                                                                                                                                                                                                                                                                                                                                                                                                                                                                                                                                                                                          |                                                                                                                                                                                                                                   |                                                                                                                                                                                                                                     | 62.0%                                                                                                                                                                                                                                 |                                                                                                                                                                                                                                 |                                                                                                                                                                                                                                              |
| Domestic                                                                                                                                                                                                                                                                                                                                                                                                                                                                                                                                                            | 26.3%                                                                                                                                                                                                                     | 37.3%                                                                                                                                                                                                                                                  | 42.1%                                                                                                                                                                                                                                | 41.8%                                                                                                                                                                                                            | 41.2%                                                                                                                                                                                                                               | 41.3%                                                                                                                                                                                                                                                                                                                                                                                                                                                                                                                                                                                                                                                                                                                                                                                                                                                                                                                                                                                                                                                                                                                                                                                                                                                                                                                                                                                                                                                                                                                                                                                                                                                                                                                                                                                                                                                                                                                                                                                                                                                                                                                          |                                                                                                                                                                                                                                   |                                                                                                                                                                                                                                     | 42.3%                                                                                                                                                                                                                                 |                                                                                                                                                                                                                                 |                                                                                                                                                                                                                                              |
| External                                                                                                                                                                                                                                                                                                                                                                                                                                                                                                                                                            | 13.3%                                                                                                                                                                                                                     | 17.3%                                                                                                                                                                                                                                                  | 18.3%                                                                                                                                                                                                                                | 19.1%                                                                                                                                                                                                            | 18.9%                                                                                                                                                                                                                               | 19.4%                                                                                                                                                                                                                                                                                                                                                                                                                                                                                                                                                                                                                                                                                                                                                                                                                                                                                                                                                                                                                                                                                                                                                                                                                                                                                                                                                                                                                                                                                                                                                                                                                                                                                                                                                                                                                                                                                                                                                                                                                                                                                                                          |                                                                                                                                                                                                                                   |                                                                                                                                                                                                                                     | 19.7%                                                                                                                                                                                                                                 |                                                                                                                                                                                                                                 |                                                                                                                                                                                                                                              |
| BY TYPE OF CURRENCY                                                                                                                                                                                                                                                                                                                                                                                                                                                                                                                                                 | 7,731,290                                                                                                                                                                                                                 | 9,795,006                                                                                                                                                                                                                                              |                                                                                                                                                                                                                                      |                                                                                                                                                                                                                  |                                                                                                                                                                                                                                     | 16,051,302                                                                                                                                                                                                                                                                                                                                                                                                                                                                                                                                                                                                                                                                                                                                                                                                                                                                                                                                                                                                                                                                                                                                                                                                                                                                                                                                                                                                                                                                                                                                                                                                                                                                                                                                                                                                                                                                                                                                                                                                                                                                                                                     |                                                                                                                                                                                                                                   |                                                                                                                                                                                                                                     | 16,683,985                                                                                                                                                                                                                            | 16,752,675                                                                                                                                                                                                                      | 16,918,881                                                                                                                                                                                                                                   |
| Peso Denominated (P Million)                                                                                                                                                                                                                                                                                                                                                                                                                                                                                                                                        | 5,231,878                                                                                                                                                                                                                 | 6,800,356                                                                                                                                                                                                                                              | 8,149,273                                                                                                                                                                                                                            | 9,146,312                                                                                                                                                                                                        | -,- ,                                                                                                                                                                                                                               | -,,-                                                                                                                                                                                                                                                                                                                                                                                                                                                                                                                                                                                                                                                                                                                                                                                                                                                                                                                                                                                                                                                                                                                                                                                                                                                                                                                                                                                                                                                                                                                                                                                                                                                                                                                                                                                                                                                                                                                                                                                                                                                                                                                           | .,. , .                                                                                                                                                                                                                           | 11,112,900                                                                                                                                                                                                                          | , .,                                                                                                                                                                                                                                  | 11,485,623                                                                                                                                                                                                                      | 11,676,491                                                                                                                                                                                                                                   |
| Growth rate (%)                                                                                                                                                                                                                                                                                                                                                                                                                                                                                                                                                     | 7.2%                                                                                                                                                                                                                      | 30.0%                                                                                                                                                                                                                                                  | 19.8%                                                                                                                                                                                                                                | 12.2%                                                                                                                                                                                                            | 8.4%                                                                                                                                                                                                                                | 9.1%                                                                                                                                                                                                                                                                                                                                                                                                                                                                                                                                                                                                                                                                                                                                                                                                                                                                                                                                                                                                                                                                                                                                                                                                                                                                                                                                                                                                                                                                                                                                                                                                                                                                                                                                                                                                                                                                                                                                                                                                                                                                                                                           | 1.4%                                                                                                                                                                                                                              | 1.3%                                                                                                                                                                                                                                | 1.4%                                                                                                                                                                                                                                  | 1.9%                                                                                                                                                                                                                            | 1.7%                                                                                                                                                                                                                                         |
| Foreign Currency Denominated (P Million) Growth rate (%)                                                                                                                                                                                                                                                                                                                                                                                                                                                                                                            | <b>2,499,412</b> 3.6%                                                                                                                                                                                                     | <b>2,994,650</b> 19.8%                                                                                                                                                                                                                                 | <b>3,579,276</b> 19.5%                                                                                                                                                                                                               | <b>4,272,548</b><br>19.4%                                                                                                                                                                                        | <b>4,701,802</b> 10.0%                                                                                                                                                                                                              | <b>5,231,288</b> 11.3%                                                                                                                                                                                                                                                                                                                                                                                                                                                                                                                                                                                                                                                                                                                                                                                                                                                                                                                                                                                                                                                                                                                                                                                                                                                                                                                                                                                                                                                                                                                                                                                                                                                                                                                                                                                                                                                                                                                                                                                                                                                                                                         | <b>5,340,590</b> 2.1%                                                                                                                                                                                                             | <b>5,519,129</b> 3.3%                                                                                                                                                                                                               | <b>5,413,229</b> -1.9%                                                                                                                                                                                                                | <b>5,267,052</b> -2.7%                                                                                                                                                                                                          | <b>5,242,390</b> -0.5%                                                                                                                                                                                                                       |
| (US\$ Million)                                                                                                                                                                                                                                                                                                                                                                                                                                                                                                                                                      | 49,199                                                                                                                                                                                                                    | 62,361                                                                                                                                                                                                                                                 | 70,218                                                                                                                                                                                                                               | 76,548                                                                                                                                                                                                           | 84,843                                                                                                                                                                                                                              | 90,433                                                                                                                                                                                                                                                                                                                                                                                                                                                                                                                                                                                                                                                                                                                                                                                                                                                                                                                                                                                                                                                                                                                                                                                                                                                                                                                                                                                                                                                                                                                                                                                                                                                                                                                                                                                                                                                                                                                                                                                                                                                                                                                         | 91,488                                                                                                                                                                                                                            | 95,174                                                                                                                                                                                                                              | 94,505                                                                                                                                                                                                                                | 94,167                                                                                                                                                                                                                          | 94,262                                                                                                                                                                                                                                       |
| % Distribution                                                                                                                                                                                                                                                                                                                                                                                                                                                                                                                                                      | 100.0%                                                                                                                                                                                                                    | 100.0%                                                                                                                                                                                                                                                 | 100.0%                                                                                                                                                                                                                               | 100.0%                                                                                                                                                                                                           | 100.0%                                                                                                                                                                                                                              | 100.0%                                                                                                                                                                                                                                                                                                                                                                                                                                                                                                                                                                                                                                                                                                                                                                                                                                                                                                                                                                                                                                                                                                                                                                                                                                                                                                                                                                                                                                                                                                                                                                                                                                                                                                                                                                                                                                                                                                                                                                                                                                                                                                                         | 100.0%                                                                                                                                                                                                                            | 100.0%                                                                                                                                                                                                                              | 100.0%                                                                                                                                                                                                                                | 100.0%                                                                                                                                                                                                                          | 100.0%                                                                                                                                                                                                                                       |
| Local                                                                                                                                                                                                                                                                                                                                                                                                                                                                                                                                                               | 67.67%                                                                                                                                                                                                                    | 69.43%                                                                                                                                                                                                                                                 | 69.48%                                                                                                                                                                                                                               | 68.16%                                                                                                                                                                                                           | 67.83%                                                                                                                                                                                                                              | 67.41%                                                                                                                                                                                                                                                                                                                                                                                                                                                                                                                                                                                                                                                                                                                                                                                                                                                                                                                                                                                                                                                                                                                                                                                                                                                                                                                                                                                                                                                                                                                                                                                                                                                                                                                                                                                                                                                                                                                                                                                                                                                                                                                         | 67.26%                                                                                                                                                                                                                            | 66.82%                                                                                                                                                                                                                              | 67.55%                                                                                                                                                                                                                                | 68.56%                                                                                                                                                                                                                          | 69.01%                                                                                                                                                                                                                                       |
| Foreign                                                                                                                                                                                                                                                                                                                                                                                                                                                                                                                                                             | 32.33%                                                                                                                                                                                                                    | 30.57%                                                                                                                                                                                                                                                 | 30.52%                                                                                                                                                                                                                               | 31.84%                                                                                                                                                                                                           | 32.17%                                                                                                                                                                                                                              | 32.59%                                                                                                                                                                                                                                                                                                                                                                                                                                                                                                                                                                                                                                                                                                                                                                                                                                                                                                                                                                                                                                                                                                                                                                                                                                                                                                                                                                                                                                                                                                                                                                                                                                                                                                                                                                                                                                                                                                                                                                                                                                                                                                                         | 32.74%                                                                                                                                                                                                                            | 33.18%                                                                                                                                                                                                                              | 32.45%                                                                                                                                                                                                                                | 31.44%                                                                                                                                                                                                                          | 30.99%                                                                                                                                                                                                                                       |
| BY TYPE OF INSTRUMENT                                                                                                                                                                                                                                                                                                                                                                                                                                                                                                                                               | 7,731,290                                                                                                                                                                                                                 | 9,795,006                                                                                                                                                                                                                                              | 11,728,549                                                                                                                                                                                                                           | 13,418,860                                                                                                                                                                                                       | 14,616,267                                                                                                                                                                                                                          | 16,051,302                                                                                                                                                                                                                                                                                                                                                                                                                                                                                                                                                                                                                                                                                                                                                                                                                                                                                                                                                                                                                                                                                                                                                                                                                                                                                                                                                                                                                                                                                                                                                                                                                                                                                                                                                                                                                                                                                                                                                                                                                                                                                                                     | 16,312,772                                                                                                                                                                                                                        | 16,632,029                                                                                                                                                                                                                          | 16,683,985                                                                                                                                                                                                                            | 16,752,675                                                                                                                                                                                                                      | 16,918,881                                                                                                                                                                                                                                   |
| Loans                                                                                                                                                                                                                                                                                                                                                                                                                                                                                                                                                               | 000 470                                                                                                                                                                                                                   | 4 040 000                                                                                                                                                                                                                                              | 4 574 400                                                                                                                                                                                                                            | 4 000 470                                                                                                                                                                                                        | 0.440.000                                                                                                                                                                                                                           | 2 420 022                                                                                                                                                                                                                                                                                                                                                                                                                                                                                                                                                                                                                                                                                                                                                                                                                                                                                                                                                                                                                                                                                                                                                                                                                                                                                                                                                                                                                                                                                                                                                                                                                                                                                                                                                                                                                                                                                                                                                                                                                                                                                                                      | 0.504.004                                                                                                                                                                                                                         | 0.505.000                                                                                                                                                                                                                           | 2 524 000                                                                                                                                                                                                                             | 0.470.700                                                                                                                                                                                                                       | 0.400.040                                                                                                                                                                                                                                    |
|                                                                                                                                                                                                                                                                                                                                                                                                                                                                                                                                                                     | 980,479                                                                                                                                                                                                                   | 1,312,836                                                                                                                                                                                                                                              | 1,574,402                                                                                                                                                                                                                            | 1,883,179                                                                                                                                                                                                        | 2,113,968                                                                                                                                                                                                                           | 2,439,022                                                                                                                                                                                                                                                                                                                                                                                                                                                                                                                                                                                                                                                                                                                                                                                                                                                                                                                                                                                                                                                                                                                                                                                                                                                                                                                                                                                                                                                                                                                                                                                                                                                                                                                                                                                                                                                                                                                                                                                                                                                                                                                      | 2,524,004                                                                                                                                                                                                                         | 2,525,806                                                                                                                                                                                                                           | 2,531,086                                                                                                                                                                                                                             | 2,479,729                                                                                                                                                                                                                       | 2,468,942                                                                                                                                                                                                                                    |
| Debt Securities                                                                                                                                                                                                                                                                                                                                                                                                                                                                                                                                                     | 6,750,811                                                                                                                                                                                                                 | 8,482,170                                                                                                                                                                                                                                              |                                                                                                                                                                                                                                      |                                                                                                                                                                                                                  |                                                                                                                                                                                                                                     | 13,612,280                                                                                                                                                                                                                                                                                                                                                                                                                                                                                                                                                                                                                                                                                                                                                                                                                                                                                                                                                                                                                                                                                                                                                                                                                                                                                                                                                                                                                                                                                                                                                                                                                                                                                                                                                                                                                                                                                                                                                                                                                                                                                                                     |                                                                                                                                                                                                                                   |                                                                                                                                                                                                                                     | 14,152,899                                                                                                                                                                                                                            | 14,272,946                                                                                                                                                                                                                      | 14,449,939                                                                                                                                                                                                                                   |
| Debt Securities BY MATURITY **                                                                                                                                                                                                                                                                                                                                                                                                                                                                                                                                      | 6,750,811                                                                                                                                                                                                                 | 8,482,170                                                                                                                                                                                                                                              | 10,154,147                                                                                                                                                                                                                           | 11,535,681                                                                                                                                                                                                       | 12,502,299                                                                                                                                                                                                                          | 13,612,280                                                                                                                                                                                                                                                                                                                                                                                                                                                                                                                                                                                                                                                                                                                                                                                                                                                                                                                                                                                                                                                                                                                                                                                                                                                                                                                                                                                                                                                                                                                                                                                                                                                                                                                                                                                                                                                                                                                                                                                                                                                                                                                     | 13,788,768                                                                                                                                                                                                                        | 14,106,223                                                                                                                                                                                                                          | 14,152,899                                                                                                                                                                                                                            | 14,272,946                                                                                                                                                                                                                      | 14,449,939                                                                                                                                                                                                                                   |
| Debt Securities BY MATURITY ** Amount in pesos                                                                                                                                                                                                                                                                                                                                                                                                                                                                                                                      | 6,750,811<br><u>7,731,290</u>                                                                                                                                                                                             | 8,482,170<br>9,795,006                                                                                                                                                                                                                                 | 10,154,147<br>11,728,549                                                                                                                                                                                                             | 11,535,681<br>13,418,860                                                                                                                                                                                         | 12,502,299<br>14,616,267                                                                                                                                                                                                            | 13,612,280<br>16,051,302                                                                                                                                                                                                                                                                                                                                                                                                                                                                                                                                                                                                                                                                                                                                                                                                                                                                                                                                                                                                                                                                                                                                                                                                                                                                                                                                                                                                                                                                                                                                                                                                                                                                                                                                                                                                                                                                                                                                                                                                                                                                                                       | 13,788,768<br>16,312,772                                                                                                                                                                                                          | 14,106,223<br>16,632,029                                                                                                                                                                                                            | 14,152,899<br>16,683,985                                                                                                                                                                                                              | 14,272,946<br>16,752,675                                                                                                                                                                                                        | 14,449,939<br>16,918,881                                                                                                                                                                                                                     |
| Debt Securities BY MATURITY ** Amount in pesos Short-term                                                                                                                                                                                                                                                                                                                                                                                                                                                                                                           | 6,750,811<br><u>7,731,290</u><br>491,131                                                                                                                                                                                  | 8,482,170<br>9,795,006<br>956,040                                                                                                                                                                                                                      | 10,154,147<br>11,728,549<br>796,143                                                                                                                                                                                                  | 11,535,681<br>13,418,860<br>410,361                                                                                                                                                                              | 12,502,299<br>14,616,267<br>544,892                                                                                                                                                                                                 | 13,612,280<br>16,051,302<br>754,168                                                                                                                                                                                                                                                                                                                                                                                                                                                                                                                                                                                                                                                                                                                                                                                                                                                                                                                                                                                                                                                                                                                                                                                                                                                                                                                                                                                                                                                                                                                                                                                                                                                                                                                                                                                                                                                                                                                                                                                                                                                                                            | 13,788,768<br>16,312,772<br>766,368                                                                                                                                                                                               | 14,106,223<br>16,632,029<br>777,168                                                                                                                                                                                                 | 14,152,899<br>16,683,985<br>802,568                                                                                                                                                                                                   | 14,272,946<br>16,752,675<br>820,278                                                                                                                                                                                             | 14,449,939<br>16,918,881<br>846,578                                                                                                                                                                                                          |
| Debt Securities BY MATURITY ** Amount in pesos Short-term Medium-term                                                                                                                                                                                                                                                                                                                                                                                                                                                                                               | 6,750,811<br><u>7,731,290</u>                                                                                                                                                                                             | 8,482,170<br>9,795,006                                                                                                                                                                                                                                 | 10,154,147<br>11,728,549<br>796,143<br>2,763,567                                                                                                                                                                                     | 11,535,681<br>13,418,860<br>410,361<br>2,988,555                                                                                                                                                                 | 12,502,299<br>14,616,267                                                                                                                                                                                                            | 13,612,280<br>16,051,302                                                                                                                                                                                                                                                                                                                                                                                                                                                                                                                                                                                                                                                                                                                                                                                                                                                                                                                                                                                                                                                                                                                                                                                                                                                                                                                                                                                                                                                                                                                                                                                                                                                                                                                                                                                                                                                                                                                                                                                                                                                                                                       | 13,788,768<br>16,312,772<br>766,368<br>2,325,937                                                                                                                                                                                  | 14,106,223<br>16,632,029<br>777,168<br>2,325,649                                                                                                                                                                                    | 14,152,899<br>16,683,985                                                                                                                                                                                                              | 14,272,946<br>16,752,675<br>820,278<br>2,193,594                                                                                                                                                                                | 14,449,939<br>16,918,881                                                                                                                                                                                                                     |
| Debt Securities BY MATURITY ** Amount in pesos Short-term                                                                                                                                                                                                                                                                                                                                                                                                                                                                                                           | 6,750,811<br><u>7,731,290</u><br>491,131<br>1,374,313                                                                                                                                                                     | 8,482,170<br>9,795,006<br>956,040<br>2,251,787                                                                                                                                                                                                         | 10,154,147<br>11,728,549<br>796,143<br>2,763,567                                                                                                                                                                                     | 11,535,681<br>13,418,860<br>410,361<br>2,988,555                                                                                                                                                                 | 12,502,299<br>14,616,267<br>544,892<br>2,491,680                                                                                                                                                                                    | 13,612,280<br>16,051,302<br>754,168<br>2,324,054                                                                                                                                                                                                                                                                                                                                                                                                                                                                                                                                                                                                                                                                                                                                                                                                                                                                                                                                                                                                                                                                                                                                                                                                                                                                                                                                                                                                                                                                                                                                                                                                                                                                                                                                                                                                                                                                                                                                                                                                                                                                               | 13,788,768<br>16,312,772<br>766,368<br>2,325,937                                                                                                                                                                                  | 14,106,223<br>16,632,029<br>777,168<br>2,325,649                                                                                                                                                                                    | 14,152,899<br>16,683,985<br>802,568<br>2,324,735                                                                                                                                                                                      | 14,272,946<br>16,752,675<br>820,278<br>2,193,594                                                                                                                                                                                | 14,449,939<br>16,918,881<br>846,578<br>2,192,853                                                                                                                                                                                             |
| Debt Securities BY MATURITY **  Amount in pesos Short-term Medium-term Long-term                                                                                                                                                                                                                                                                                                                                                                                                                                                                                    | 6,750,811<br><u>7,731,290</u><br>491,131<br>1,374,313<br>5,865,846                                                                                                                                                        | 9,795,006<br>956,040<br>2,251,787<br>6,587,179<br>100.0%<br>9.8%                                                                                                                                                                                       | 10,154,147<br>11,728,549<br>796,143<br>2,763,567<br>8,168,839<br>100.0%<br>6.8%                                                                                                                                                      | 11,535,681<br>13,418,860<br>410,361<br>2,988,555<br>10,019,944<br>100.0%<br>3.1%                                                                                                                                 | 12,502,299<br>14,616,267<br>544,892<br>2,491,680<br>11,579,695<br>100.0%<br>3.73%                                                                                                                                                   | 13,612,280<br>16,051,302<br>754,168<br>2,324,054<br>12,973,080<br>100.0%<br>4.70%                                                                                                                                                                                                                                                                                                                                                                                                                                                                                                                                                                                                                                                                                                                                                                                                                                                                                                                                                                                                                                                                                                                                                                                                                                                                                                                                                                                                                                                                                                                                                                                                                                                                                                                                                                                                                                                                                                                                                                                                                                              | 13,788,768<br>16,312,772<br>766,368<br>2,325,937<br>13,220,466<br>100.0%<br>4.70%                                                                                                                                                 | 14,106,223<br>16,632,029<br>777,168<br>2,325,649<br>13,529,212                                                                                                                                                                      | 14,152,899<br>16,683,985<br>802,568<br>2,324,735<br>13,556,682<br>100.0%<br>4.81%                                                                                                                                                     | 14,272,946<br><u>16,752,675</u><br>820,278<br>2,193,594<br>13,738,803<br><u>100.0%</u><br>4.90%                                                                                                                                 | 14,449,939<br>16,918,881<br>846,578<br>2,192,853<br>13,879,450<br>100.0%<br>5.00%                                                                                                                                                            |
| Debt Securities BY MATURITY **  Amount in pesos Short-term Medium-term Long-term % Distribution Short-term Medium-term                                                                                                                                                                                                                                                                                                                                                                                                                                              | 6,750,811<br>7,731,290<br>491,131<br>1,374,313<br>5,865,846<br>100.0%<br>6.4%<br>17.8%                                                                                                                                    | 9,795,006<br>956,040<br>2,251,787<br>6,587,179<br>100.0%<br>9.8%<br>23.0%                                                                                                                                                                              | 10,154,147<br>11,728,549<br>796,143<br>2,763,567<br>8,168,839<br>100.0%<br>6.8%<br>23.6%                                                                                                                                             | 11,535,681<br>13,418,860<br>410,361<br>2,988,555<br>10,019,944<br>100.0%<br>3.1%<br>22.3%                                                                                                                        | 12,502,299<br>14,616,267<br>544,892<br>2,491,680<br>11,579,695<br>100.0%<br>3.73%<br>17.05%                                                                                                                                         | 13,612,280<br>16,051,302<br>754,168<br>2,324,054<br>12,973,080<br>100.0%<br>4.70%<br>14.48%                                                                                                                                                                                                                                                                                                                                                                                                                                                                                                                                                                                                                                                                                                                                                                                                                                                                                                                                                                                                                                                                                                                                                                                                                                                                                                                                                                                                                                                                                                                                                                                                                                                                                                                                                                                                                                                                                                                                                                                                                                    | 13,788,768<br>16,312,772<br>766,368<br>2,325,937<br>13,220,466<br>100.0%<br>4.70%<br>14.26%                                                                                                                                       | 14,106,223<br>16,632,029<br>777,168<br>2,325,649<br>13,529,212<br>100.0%<br>4.67%<br>13.98%                                                                                                                                         | 14,152,899<br>16,683,985<br>802,568<br>2,324,735<br>13,556,682<br>100.0%<br>4.81%<br>13.93%                                                                                                                                           | 14,272,946<br>16,752,675<br>820,278<br>2,193,594<br>13,738,803<br>100.0%<br>4.90%<br>13.09%                                                                                                                                     | 14,449,939<br>16,918,881<br>846,578<br>2,192,853<br>13,879,450<br>100.0%<br>5.00%<br>12.96%                                                                                                                                                  |
| Debt Securities BY MATURITY **  Amount in pesos Short-term Medium-term Long-term % Distribution Short-term Medium-term Long-term                                                                                                                                                                                                                                                                                                                                                                                                                                    | 6,750,811<br>7,731,290<br>491,131<br>1,374,313<br>5,865,846<br>100.0%<br>6.4%                                                                                                                                             | 9,795,006<br>956,040<br>2,251,787<br>6,587,179<br>100.0%<br>9.8%                                                                                                                                                                                       | 10,154,147<br>11,728,549<br>796,143<br>2,763,567<br>8,168,839<br>100.0%<br>6.8%                                                                                                                                                      | 11,535,681<br>13,418,860<br>410,361<br>2,988,555<br>10,019,944<br>100.0%<br>3.1%                                                                                                                                 | 12,502,299<br>14,616,267<br>544,892<br>2,491,680<br>11,579,695<br>100.0%<br>3.73%<br>17.05%<br>79.22%                                                                                                                               | 13,612,280<br>16,051,302<br>754,168<br>2,324,054<br>12,973,080<br>100.0%<br>4.70%                                                                                                                                                                                                                                                                                                                                                                                                                                                                                                                                                                                                                                                                                                                                                                                                                                                                                                                                                                                                                                                                                                                                                                                                                                                                                                                                                                                                                                                                                                                                                                                                                                                                                                                                                                                                                                                                                                                                                                                                                                              | 13,788,768<br>16,312,772<br>766,368<br>2,325,937<br>13,220,466<br>100.0%<br>4.70%                                                                                                                                                 | 14,106,223<br>16,632,029<br>777,168<br>2,325,649<br>13,529,212<br>100.0%<br>4.67%                                                                                                                                                   | 14,152,899<br>16,683,985<br>802,568<br>2,324,735<br>13,556,682<br>100.0%<br>4.81%                                                                                                                                                     | 14,272,946<br><u>16,752,675</u><br>820,278<br>2,193,594<br>13,738,803<br><u>100.0%</u><br>4.90%                                                                                                                                 | 14,449,939<br>16,918,881<br>846,578<br>2,192,853<br>13,879,450<br>100.0%<br>5.00%                                                                                                                                                            |
| Debt Securities BY MATURITY **  Amount in pesos Short-term Medium-term Long-term % Distribution Short-term Medium-term Long-term DOMESTIC DEBT (P Million)                                                                                                                                                                                                                                                                                                                                                                                                          | 6,750,811<br>7,731,290<br>491,131<br>1,374,313<br>5,865,846<br>100.0%<br>6,4%<br>17.8%<br>75.9%                                                                                                                           | 8,482,170<br>9,795,006<br>956,040<br>2,251,787<br>6,587,179<br>100.0%<br>9.8%<br>23.0%<br>67.3%                                                                                                                                                        | 10,154,147<br>11,728,549<br>796,143<br>2,763,567<br>8,168,839<br>100.0%<br>6.8%<br>23.6%<br>69.6%                                                                                                                                    | 11,535,681<br>13,418,860<br>410,361<br>2,988,555<br>10,019,944<br>100.0%<br>3.1%<br>22.3%<br>74.7%                                                                                                               | 12,502,299<br>14,616,267<br>544,892<br>2,491,680<br>11,579,695<br>100.0%<br>3.73%<br>17.05%<br>79.22%<br>0.00                                                                                                                       | 13,612,280<br>16.051,302<br>754,168<br>2,324,054<br>12,973,080<br>100.0%<br>4.70%<br>14.48%<br>80.82%                                                                                                                                                                                                                                                                                                                                                                                                                                                                                                                                                                                                                                                                                                                                                                                                                                                                                                                                                                                                                                                                                                                                                                                                                                                                                                                                                                                                                                                                                                                                                                                                                                                                                                                                                                                                                                                                                                                                                                                                                          | 13,788,768<br>16,312,772<br>766,368<br>2,325,937<br>13,220,466<br>100.0%<br>4.70%<br>14.26%<br>81.04%                                                                                                                             | 14,106,223<br>16.632,029<br>777,168<br>2,325,649<br>13,529,212<br>100.0%<br>4.67%<br>13,98%<br>81,34%                                                                                                                               | 14,152,899<br>16.683,985<br>802,568<br>2,324,735<br>13,556,682<br>100.0%<br>4.81%<br>13,93%<br>81,26%                                                                                                                                 | 14,272,946<br>16,752,675<br>820,278<br>2,193,594<br>13,738,803<br>100.0%<br>4.90%<br>13.09%<br>82.01%                                                                                                                           | 14,449,939<br>16,918,881<br>846,578<br>2,192,853<br>13,879,450<br>100.0%<br>5.00%<br>12.96%<br>82.04%                                                                                                                                        |
| Debt Securities BY MATURITY **  Amount in pesos Short-term Medium-term Long-term % Distribution Short-term Medium-term Long-term                                                                                                                                                                                                                                                                                                                                                                                                                                    | 6,750,811<br>7,731,290<br>491,131<br>1,374,313<br>5,865,846<br>100.0%<br>6.4%<br>17.8%                                                                                                                                    | 9,795,006<br>956,040<br>2,251,787<br>6,587,179<br>100.0%<br>9.8%<br>23.0%                                                                                                                                                                              | 10,154,147<br>11,728,549<br>796,143<br>2,763,567<br>8,168,839<br>100.0%<br>6.8%<br>23.6%                                                                                                                                             | 11,535,681<br>13,418,860<br>410,361<br>2,988,555<br>10,019,944<br>100.0%<br>3.1%<br>22.3%                                                                                                                        | 12,502,299<br>14,616,267<br>544,892<br>2,491,680<br>11,579,695<br>100.0%<br>3.73%<br>17.05%<br>79.22%<br>0.00                                                                                                                       | 13,612,280<br>16.051,302<br>754,168<br>2,324,054<br>12,973,080<br>100.0%<br>4.70%<br>14.48%<br>80.82%                                                                                                                                                                                                                                                                                                                                                                                                                                                                                                                                                                                                                                                                                                                                                                                                                                                                                                                                                                                                                                                                                                                                                                                                                                                                                                                                                                                                                                                                                                                                                                                                                                                                                                                                                                                                                                                                                                                                                                                                                          | 13,788,768<br>16,312,772<br>766,368<br>2,325,937<br>13,220,466<br>100.0%<br>4.70%<br>14.26%                                                                                                                                       | 14,106,223<br>16.632,029<br>777,168<br>2,325,649<br>13,529,212<br>100.0%<br>4.67%<br>13,98%<br>81,34%                                                                                                                               | 14,152,899<br>16,683,985<br>802,568<br>2,324,735<br>13,556,682<br>100.0%<br>4.81%<br>13.93%                                                                                                                                           | 14,272,946<br>16,752,675<br>820,278<br>2,193,594<br>13,738,803<br>100.0%<br>4.90%<br>13.09%<br>82.01%                                                                                                                           | 14,449,939<br>16,918,881<br>846,578<br>2,192,853<br>13,879,450<br>100.0%<br>5.00%<br>12.96%                                                                                                                                                  |
| Debt Securities BY MATURITY **  Amount in pesos Short-term Medium-term Long-term % Distribution Short-term Medium-term Long-term DOMESTIC DEBT (P Million) By Maturity Short-term Medium-term Medium-term                                                                                                                                                                                                                                                                                                                                                           | 6,750,811<br>7,731,290<br>491,131<br>1,374,313<br>5,865,846<br>100.0%<br>6.4%<br>17.8%<br>75.9%<br>5,127,600<br>491,131<br>1,268,415                                                                                      | 8,482,170<br>9,795,006<br>956,040<br>2,251,787<br>6,587,179<br>100.0%<br>23.0%<br>67.3%<br>6,694,687<br>956,040<br>2,059,390                                                                                                                           | 10,154,147<br>11,728,549<br>796,143<br>2,763,567<br>8,168,839<br>100,0%<br>6.8%<br>23,6%<br>69.6%<br>8,170,414<br>796,143<br>2,568,806                                                                                               | 11,535,681  13,418,860 410,361 2,988,555 10,019,944 100.0% 22.3% 74.7%  9,208,387 410,361 2,745,544                                                                                                              | 12,502,299  14,616,267  544,892 2,491,680 11,579,695  100.0% 3.73% 79.22% 0.00 10.017,930 544,892 2,273,568                                                                                                                         | 13,612,280<br>16,051,302<br>754,168<br>2,324,054<br>12,973,080<br>100,0%<br>4,70%<br>14,48%<br>80,82%<br>10,930,415<br>754,168<br>2,161,897                                                                                                                                                                                                                                                                                                                                                                                                                                                                                                                                                                                                                                                                                                                                                                                                                                                                                                                                                                                                                                                                                                                                                                                                                                                                                                                                                                                                                                                                                                                                                                                                                                                                                                                                                                                                                                                                                                                                                                                    | 13,788,768 16,312,772 766,368 2,325,937 13,220,466 100,0% 4,70% 14,26% 81,04% 11,084,090 766,368 2,162,485                                                                                                                        | 14,106,223<br>16,632,029<br>777,168<br>2,325,649<br>13,529,212<br>100,0%<br>4.67%<br>13,98%<br>81,34%<br>11,223,709<br>777,168<br>2,162,056                                                                                         | 14,152,899<br>16,683,985<br>802,568<br>2,324,735<br>13,556,682<br>100,0%<br>4,81%<br>13,93%<br>81,26%<br>11,379,538<br>802,568<br>2,161,265                                                                                           | 14,272,946<br>16,752,675<br>820,278<br>2,193,594<br>13,738,803<br>100.0%<br>4.90%<br>13.09%<br>82.01%<br>11,590,558<br>820,278<br>2,089,669                                                                                     | 14,449,939 16,918,881 846,578 2,192,853 13,879,450 100.0% 5.00% 82.04% 11,780,519 846,578 2,089,315                                                                                                                                          |
| Debt Securities BY MATURITY **  Amount in pesos Short-term Medium-term Long-term % Distribution Short-term Medium-term Long-term DOMESTIC DEBT (P Million) By Maturity Short-term Medium-term Long-term Long-term Long-term                                                                                                                                                                                                                                                                                                                                         | 6,750,811  7,731,290 491,131 1,374,313 5,865,846 100.0% 6,4% 17.8% 75.9%  5,127,600 491,131 1,268,415 3,368,054                                                                                                           | 8,482,170<br>9,795,006<br>956,040<br>2,251,787<br>6,587,179<br>100.0%<br>9.8%<br>23.0%<br>67.3%<br>6.694.687<br>956,040<br>2,059,390<br>3,679,257                                                                                                      | 10,154,147<br>11,728,549<br>796,143<br>2,763,567<br>8,168,839<br>100.0%<br>68,8%<br>23,6%<br>69,6%<br>8,170,414<br>796,143<br>2,568,806<br>4,805,465                                                                                 | 11,535,681<br>13,418,860<br>410,361<br>2,988,555<br>10,019,944<br>100,0%<br>3,1%<br>22,3%<br>74,7%<br>9,208,387<br>410,361<br>2,745,544<br>6,052,482                                                             | 12,502,299  14,616,267  544,892  2,491,680  11,579,695  100.0%  3.73%  17.05%  79.22%  0.00  10,017,930  544,892  2,273,568  7,199,470                                                                                              | 13,612,280<br>16,051,302<br>754,168<br>2,324,054<br>12,973,080<br>100.0%<br>4,70%<br>80.82%<br>10,930,415<br>754,168<br>2,161,897<br>8,014,350                                                                                                                                                                                                                                                                                                                                                                                                                                                                                                                                                                                                                                                                                                                                                                                                                                                                                                                                                                                                                                                                                                                                                                                                                                                                                                                                                                                                                                                                                                                                                                                                                                                                                                                                                                                                                                                                                                                                                                                 | 13,788,768  16,312,772 766,368 2,325,937 13,220,466 100,0% 4,70% 14,26% 81,04%  11,084,090 766,368 2,162,485 8,155,236                                                                                                            | 14,106,223<br>16,632,029<br>777,168<br>2,325,649<br>13,529,212<br>100,0%<br>4,67%<br>13,98%<br>81,34%<br>11,223,709<br>777,168<br>2,162,056<br>8,284,485                                                                            | 14,152,899<br>16,683,985<br>802,568<br>2,324,735<br>13,556,682<br>100,0%<br>4,81%<br>13,93%<br>81,26%<br>11,379,538<br>802,568<br>2,161,265<br>8,415,705                                                                              | 14,272,946<br>16,752,675<br>820,278<br>2,193,594<br>13,738,803<br>100.0%<br>4,90%<br>13.09%<br>82.01%<br>11.590,558<br>820,278<br>2,089,669<br>8,680,611                                                                        | 14,449,939 16,918,881 846,578 2,192,853 13,879,450 100.0% 5.00% 12.96% 82.04% 11.780,519 846,578 2,089,315 8,844,626                                                                                                                         |
| Debt Securities BY MATURITY **  Amount in pesos Short-term Medium-term Long-term % Distribution Short-term Medium-term Long-term DOMESTIC DEBT (P Million) By Maturity Short-term Medium-term Long-term Medium-term Long-term Medium-term Long-term % Distribution                                                                                                                                                                                                                                                                                                  | 6,750,811<br>7,731,290<br>491,131<br>1,374,313<br>5,865,846<br>100.0%<br>17.8%<br>75.9%<br>5,127,600<br>491,131<br>1,268,415<br>3,368,054<br>100.0%                                                                       | 8,482,170<br>9,795,006<br>956,040<br>2,251,787<br>6,587,179<br>100.0%<br>23.0%<br>67.3%<br>6.694,687<br>956,040<br>2,059,390<br>3,679,257<br>100.0%                                                                                                    | 10,154,147<br>11,728,549<br>796,143<br>2,763,567<br>8,168,839<br>100.0%<br>23.6%<br>69.6%<br>8,170,414<br>796,143<br>2,568,806<br>4,805,465<br>100.0%                                                                                | 11,535,681<br>13,418,860<br>410,361<br>2,988,555<br>10,019,944<br>100.0%<br>22.3%<br>74.7%<br>9,208,387<br>410,361<br>2,745,544<br>6,052,482<br>100.0%                                                           | 12,502,299<br>14,616,267<br>544,892<br>2,491,680<br>11,579,695<br>100.0%<br>3,73%<br>17.05%<br>79.22%<br>0.00<br>10,017,930<br>544,892<br>2,273,568<br>7,199,470<br>100.0%                                                          | 13,612,280<br>16,051,302<br>754,168<br>2,324,054<br>12,973,080<br>100.0%<br>4,70%<br>14.48%<br>80.82%<br>10,930,415<br>754,168<br>2,161,897<br>8,014,350<br>100.0%                                                                                                                                                                                                                                                                                                                                                                                                                                                                                                                                                                                                                                                                                                                                                                                                                                                                                                                                                                                                                                                                                                                                                                                                                                                                                                                                                                                                                                                                                                                                                                                                                                                                                                                                                                                                                                                                                                                                                             | 13,788,768<br>16,312,772<br>766,368<br>2,325,937<br>13,220,466<br>100.0%<br>4,70%<br>14,26%<br>81.04%<br>11,084,090<br>766,368<br>2,162,485<br>8,155,236<br>100.0%                                                                | 14,106,223<br>16,632,029<br>777,168<br>2,325,649<br>13,529,212<br>100.0%<br>4,67%<br>13,98%<br>81,34%<br>11,223,709<br>777,168<br>2,162,056<br>8,284,485<br>100.0%                                                                  | 14,152,899<br>16,683,985<br>802,568<br>2,324,735<br>13,556,682<br>100.0%<br>4,81%<br>13,93%<br>81,26%<br>11,379,538<br>802,568<br>2,161,265<br>8,415,705<br>100.0%                                                                    | 14,272,946 16,752,675 820,278 2,193,594 13,738,803 100.0% 4,90% 13.09% 82.01%  11,590,558 820,278 2,089,669 2,089,669 8,680,611 100.0%                                                                                          | 14,449,939<br>16,918,881<br>846,578<br>2,192,853<br>13,879,450<br>100.0%<br>5.00%<br>12,96%<br>82,04%<br>11,780,519<br>846,578<br>2,089,315<br>8,844,626<br>100.0%                                                                           |
| Debt Securities BY MATURITY **  Amount in pesos Short-term Medium-term Long-term % Distribution Short-term Medium-term Long-term DOMESTIC DEBT (P Million) By Maturity Short-term Medium-term Long-term  Medium-term Long-term  % Distribution Short-term                                                                                                                                                                                                                                                                                                           | 6,750,811  7,731,290 491,131 1,374,313 5,865,846 100.0% 6.4% 75.9%  5,127,600 491,131 1,268,415 3,368,054 100.0% 9.6%                                                                                                     | 8,482,170<br>9,795,006<br>956,040<br>2,251,787<br>6,587,179<br>100.0%<br>9.8%<br>23.0%<br>67.3%<br>6.694,687<br>956,040<br>2,059,390<br>3,679,257<br>100.0%<br>14.3%                                                                                   | 10,154,147  11,728,549 796,143 2,763,567 8,168,839 100.0% 6,8% 69.6%  8,170,414 796,143 2,568,806 4,805,465 100.0% 9.7%                                                                                                              | 11,535,681<br>13,418,860<br>410,361<br>2,988,555<br>10,019,944<br>100.0%<br>3.1%<br>22.3%<br>74.7%<br>9,208,387<br>410,361<br>2,745,544<br>6,052,482<br>100.0%<br>4.5%                                           | 12,502,299  14,616,267 544,892 2,491,680 11,579,695 100.0% 3.73% 79.22% 0.00 10.017,930 544,892 2,273,568 7,199,470 100.0% 5.4%                                                                                                     | 13,612,280  16,051,302 754,168 2,324,054 12,973,080 100.0% 4.70% 14.48% 80.82%  10,930,415 754,168 2,161,897 8,014,350 100.0% 6.9%                                                                                                                                                                                                                                                                                                                                                                                                                                                                                                                                                                                                                                                                                                                                                                                                                                                                                                                                                                                                                                                                                                                                                                                                                                                                                                                                                                                                                                                                                                                                                                                                                                                                                                                                                                                                                                                                                                                                                                                             | 13,788,768  16,312,772  766,368 2,325,937 13,220,466  100.0% 4.70% 14.26% 81.04%  11.084,090 766,368 2,162,485 8,155,236 100.0% 6.9%                                                                                              | 14,106,223<br>16,632,029<br>777,168<br>2,325,649<br>13,529,212<br>100.0%<br>4.67%<br>13,98%<br>81,34%<br>11,223,709<br>777,168<br>2,162,056<br>8,284,485<br>100.0%<br>6,9%                                                          | 14,152,899 16,683,985 802,568 2,324,735 13,556,682 100,0% 4.81% 13,93% 81,26% 11,379,538 802,568 2,161,265 8,415,705 100,0% 7.1%                                                                                                      | 14,272,946 16,752,675 820,278 2,193,594 13,738,803 100.0% 4.90% 13.09% 82.01%  11.590,558 820,278 2,089,669 8,680,611 100.0% 7.1%                                                                                               | 14,449,939 16,918,881 846,578 2,192,853 13,879,450 100.0% 5.00% 82.04% 11,780,519 846,578 2,089,315 8,844,626 100.0% 7.2%                                                                                                                    |
| Debt Securities BY MATURITY ***  Amount in pesos Short-term Medium-term Long-term % Distribution Short-term Medium-term Long-term  DOMESTIC DEBT (P Million) By Maturity Short-term Medium-term Long-term % Distribution Short-term Medium-term Medium-term Medium-term Medium-term Medium-term Medium-term Medium-term Medium-term                                                                                                                                                                                                                                 | 6,750,811  7,731,290 491,131 1,374,313 5,865,846 100.0% 6.4% 75.9%  5,127,600 491,131 1,268,415 3,368,054 100.0% 9.6% 24.7%                                                                                               | 8,482,170<br>9,795,006<br>956,040<br>2,251,787<br>6,587,179<br>100,0%<br>9.8%<br>67.3%<br>6,694,687<br>956,040<br>2,059,390<br>3,679,257<br>100.0%<br>14.3%<br>30.8%                                                                                   | 10,154,147  11,728,549  796,143 2,763,567 8,168,839  100,0% 6.8% 23,6% 69.6%  8.170,414 796,143 2,568,806 4,805,465 100.0% 9,7% 31,4%                                                                                                | 11,535,681  13,418,860 410,361 2,988,555 10,019,944 100,0% 3.1% 22.3% 74.7%  9,208,387 410,361 2,745,544 6,052,482 100.0% 4,5% 29.8%                                                                             | 12,502,299  14,616,267 544,892 2,491,680 11,579,695 100.0% 3.73% 79.22% 0.00 10.017,930 544,892 2,273,568 7,199,470 100.0% 5,4% 22,7%                                                                                               | 13,612,280 16,051,302 754,168 2,324,054 12,973,080 100.0% 4.70% 80.82% 10.930,415 754,168 2,161,897 8,014,350 100.0% 6.9% 19.8%                                                                                                                                                                                                                                                                                                                                                                                                                                                                                                                                                                                                                                                                                                                                                                                                                                                                                                                                                                                                                                                                                                                                                                                                                                                                                                                                                                                                                                                                                                                                                                                                                                                                                                                                                                                                                                                                                                                                                                                                | 13,788,768  16,312,772 766,368 2,325,937 13,220,466 100,0% 4,70% 81,04% 11,084,090 766,368 2,162,485 8,155,236 100,0% 6,9% 19,5%                                                                                                  | 14,106,223<br>16,632,029<br>777,168<br>2,325,649<br>13,529,212<br>100,0%<br>4.67%<br>81,34%<br>11,223,709<br>777,168<br>2,162,056<br>8,284,485<br>100.0%<br>6,9%<br>19,3%                                                           | 14,152,899 16,683,985 802,568 2,324,735 13,556,682 100,0% 4.81% 13,93% 81,26% 11,379,538 802,568 2,161,265 8,415,705 100.0% 7.1% 19.0%                                                                                                | 14,272,946 16,752,675 820,278 2,193,594 13,738,803 100.0% 4.90% 82.01% 11.590,558 820,278 2,089,669 8,680,611 100.0% 7.1% 18.0%                                                                                                 | 14,449,939 16,918,881 846,578 2,192,853 13,879,450 100.0% 5.00% 82.04% 11,780,519 846,578 2,089,315 8,844,626 100.0% 17.7%                                                                                                                   |
| Debt Securities BY MATURITY **  Amount in pesos Short-term Medium-term Long-term % Distribution Short-term Medium-term Long-term DOMESTIC DEBT (P Million) By Maturity Short-term Medium-term Long-term  Medium-term Long-term  % Distribution Short-term                                                                                                                                                                                                                                                                                                           | 6,750,811  7,731,290 491,131 1,374,313 5,865,846 100.0% 6.4% 75.9%  5,127,600 491,131 1,268,415 3,368,054 100.0% 9.6%                                                                                                     | 8,482,170<br>9,795,006<br>956,040<br>2,251,787<br>6,587,179<br>100.0%<br>9.8%<br>23.0%<br>67.3%<br>6.694,687<br>956,040<br>2,059,390<br>3,679,257<br>100.0%<br>14.3%                                                                                   | 10,154,147  11,728,549 796,143 2,763,567 8,168,839 100.0% 6,8% 69.6%  8,170,414 796,143 2,568,806 4,805,465 100.0% 9.7%                                                                                                              | 11,535,681  13,418,860 410,361 2,988,555 10,019,944 100,0% 3,1% 22,3% 74,7%  9,208,387 410,361 2,745,544 6,052,482 100,0% 4,5% 65,7%                                                                             | 12,502,299  14,616,267 544,892 2,491,680 11,579,695 100.0% 3.73% 79.22% 0.00 10.017,930 544,892 2,273,568 7,199,470 100.0% 5.4%                                                                                                     | 13,612,280 16,051,302 754,168 2,324,054 12,973,080 100.0% 4.70% 80.82% 10.930.415 754,168 2,161,897 8,014,350 100.0% 6.9% 19.8% 73.3%                                                                                                                                                                                                                                                                                                                                                                                                                                                                                                                                                                                                                                                                                                                                                                                                                                                                                                                                                                                                                                                                                                                                                                                                                                                                                                                                                                                                                                                                                                                                                                                                                                                                                                                                                                                                                                                                                                                                                                                          | 13,788,768  16,312,772 766,368 2,325,937 13,220,466 100,0% 4,70% 14,26% 81,04%  11,084,090 766,368 2,162,485 8,155,236 100,0% 6,9% 19,5% 73,6%                                                                                    | 14,106,223<br>16,632,029<br>777,168<br>2,325,649<br>13,529,212<br>100,0%<br>4,67%<br>13,98%<br>81,34%<br>11,223,709<br>777,168<br>2,162,056<br>8,284,485<br>100,0%<br>6,9%<br>19,3%<br>73,8%                                        | 14,152,899 16,683,985 802,568 2,324,735 13,556,682 100,0% 4.81% 13,93% 81,26% 11,379,538 802,568 2,161,265 8,415,705 100,0% 7.1%                                                                                                      | 14,272,946  16,752,675  820,278  2,193,594  13,738,803  100.0%  4.90%  13.09%  82.01%  11.590,558  820,278  2,089,669  8,680,611  100.0%  7.1%  18.0%  74.9%                                                                    | 14,449,939 16,918,881 846,578 2,192,853 13,879,450 100.0% 5.00% 82.04% 11,780,519 846,578 2,089,315 8,844,626 100.0% 7.2%                                                                                                                    |
| Debt Securities BY MATURITY ***  Amount in pesos Short-term Medium-term Long-term % Distribution Short-term Medium-term Long-term  DOMESTIC DEBT (P Million) By Maturity Short-term Medium-term Long-term % Distribution Short-term Medium-term Long-term % Distribution Short-term Medium-term Long-term Medium-term Long-term Type of Borrowing Treasury Bills a/                                                                                                                                                                                                 | 6,750,811  7,731,290 491,131 1,374,313 5,865,846 100.0% 6.4% 75.9%  5,127,600 491,131 1,268,415 3,368,054 100.0% 9.6% 24,7% 5,127,600 486,170                                                                             | 8,482,170 9,795,006 956,040 2,251,787 6,587,179 100.0% 9.8% 67.3% 6,694,687 956,040 2,059,390 3,679,257 100.0% 30.8% 55.0% 6,694,687 949,479                                                                                                           | 10,154,147  11,728,549 796,143 2,763,567 8,168,839 100.0% 6.8% 23.6% 69.6%  8.170.414 796,143 2,568,806 4,805,465 100.0% 31.4% 58.8% 8.170.414 796,143                                                                               | 11,535,681  13,418,860 410,361 2,988,555 10,019,944 100.0% 3.1% 22.3% 74.7%  9,208,387 410,361 2,745,544 6,052,482 100.0% 29.8% 65.7% 9,208,387 410,361                                                          | 12,502,299  14,616,267 544,892 2,491,680 11,579,695 100.0% 3.73% 79.22% 0.00 10.017,930 544,892 2,273,568 7,199,470 100.0% 52,7% 71.9% 10,017,930 529,892                                                                           | 13,612,280 16,051,302 754,168 2,324,054 12,973,080 100.0% 4.70% 80.82% 10,930,415 754,168 2,161,897 8,014,350 100.0% 19.8% 73.3% 10,930,415 754,168                                                                                                                                                                                                                                                                                                                                                                                                                                                                                                                                                                                                                                                                                                                                                                                                                                                                                                                                                                                                                                                                                                                                                                                                                                                                                                                                                                                                                                                                                                                                                                                                                                                                                                                                                                                                                                                                                                                                                                            | 13,788,768  16,312,772  766,368 2,325,937 13,220,466  100.0% 4.70% 81.04%  11.084.090 766,368 2,162,485 8,155,236 100.0% 19.5% 73.6% 11.084.090 766,368                                                                           | 14,106,223  16,632,029 777,168 2,325,649 13,529,212 100.0% 4.67% 81,34%  11,223,709 777,168 2,162,056 8,284,485 100.0% 6,9% 19,3% 73.8% 11,223,709 777,168                                                                          | 14,152,899 16,683,985 802,568 2,324,735 13,556,682 100.0% 4.81% 81,26% 11,379,538 802,568 2,161,265 8,415,705 100.0% 19.0% 71,7% 19.0% 11,379,538 802,568                                                                             | 14,272,946  16,752,675  820,278 2,193,594 13,738,803  100.0% 4.90% 13.09% 82.01%  11.590,558 820,278 2,089,669 8,680,611 100.0% 7.1% 18.0% 74.9% 11.590,558 820,278                                                             | 14,449,939 16,918,881 846,578 2,192,853 13,879,450 100.0% 5.00% 82.04% 11,780,519 846,578 2,089,315 8,844,626 10.0% 17.7% 75.1% 11,780,519 846,578                                                                                           |
| Debt Securities BY MATURITY ***  Amount in pesos Short-term Medium-term Long-term % Distribution Short-term Medium-term Long-term  DOMESTIC DEBT (P Million) By Maturity Short-term Medium-term Long-term % Distribution Short-term Medium-term Long-term Medium-term Long-term Medium-term Long-term Medium-term Long-term By Type of Borrowing Treasury Bills a/ Treasury Bonds/Notes a/                                                                                                                                                                          | 6,750,811  7,731,290 491,131 1,374,313 5,865,846 100.0% 6.4% 75.9%  5,127,600 491,131 1,268,415 3,368,054 100.0% 24.7% 65.7% 5,127,600 486,170 4,640,482                                                                  | 8,482,170 9,795,006 956,040 2,251,787 6,587,179 100.0% 9.8% 67.3% 6,694,687 956,040 2,059,390 3,679,257 100.0% 14.3% 30.8% 55.0% 6,694,687 949,479 5,744,260                                                                                           | 10,154,147  11,728,549  796,143 2,763,567 8,168,839  100,0% 6.8% 23,6% 69.6%  8.170,414 796,143 2,568,806 4,805,465 100.0% 9,7% 31,4% 58,8% 8.170,414 796,143 7,374,115                                                              | 11,535,681  13,418,860 410,361 2,988,555 10,019,944 100,0% 3.1% 22.3% 74.7%  9,208,387 410,361 2,745,544 6,052,482 100.0% 4,5% 29.8% 65.7% 9,208,387 410,361 8,797,870                                           | 12,502,299  14,616,267  544,892 2,491,680 11,579,695  100.0% 3.73% 79.22% 0.00 10.017,930 544,892 2,273,568 7,199,470 100.0% 22.7% 71.9% 10.017,930 529,892 9,487,882                                                               | 13,612,280 16,051,302 754,168 2,324,054 12,973,080 100,0% 4,70% 14,48% 80,82% 10,930,415 754,168 2,161,897 8,014,350 100,0% 19,8% 73,3% 10,930,415 754,168 10,176,090                                                                                                                                                                                                                                                                                                                                                                                                                                                                                                                                                                                                                                                                                                                                                                                                                                                                                                                                                                                                                                                                                                                                                                                                                                                                                                                                                                                                                                                                                                                                                                                                                                                                                                                                                                                                                                                                                                                                                          | 13,788,768  16,312,772 766,368 2,325,937 13,220,466 100,0% 4,70% 14,26% 81,04%  11,084,090 766,368 2,162,485 8,155,236 100.0% 6,9% 19.5% 73.6% 11,084,090 766,368                                                                 | 14,106,223 16,632,029 777,168 2,325,649 13,529,212 100,0% 4.67% 13,98% 81,34% 11,223,709 777,168 2,162,056 8,284,485 100.0% 19.3% 73.8% 11,223,709 777,168                                                                          | 14,152,899 16,683,985 802,568 2,324,735 13,556,682 100,0% 4.81% 13,93% 81,26%  11,379,538 802,568 2,161,265 8,415,705 100.0% 7.1% 19.0% 74.0% 11,379,538 802,568                                                                      | 14,272,946  16,752,675  820,278 2,193,594 13,738,803 100.0% 4.90% 82.01%  11,590,558 820,278 2,089,669 8,680,611 100.0% 71.1% 18.0% 74.9% 11,590,558 820,278 10,770,124                                                         | 14,449,939 16,918,881 846,578 2,192,853 13,879,450 100.0% 5.00% 82.04% 11,780,519 846,578 2,089,315 8,844,626 100.0% 17.7% 75.1% 11,780,519 846,578                                                                                          |
| Debt Securities BY MATURITY **  Amount in pesos Short-term Medium-term Long-term % Distribution Short-term Medium-term Long-term  DOMESTIC DEBT (P Million) By Maturity Short-term Medium-term Long-term % Distribution Short-term Medium-term Long-term % Distribution Short-term Medium-term Long-term Medium-term Long-term By Type of Borrowing Treasury Bills a/ Treasury Bonds/Notes a/ Loans                                                                                                                                                                 | 6,750,811 7,731,290 491,131 1,374,313 5,865,846 100.0% 6.4% 17.8% 75.9% 5,127,600 491,131 1,268,415 3,368,054 100.0% 9.6% 65.7% 5,127,600 486,170 4,640,482 948                                                           | 8,482,170 9,795,006 956,040 2,251,787 6,587,179 100.0% 9.8% 23.0% 67.3% 6.694,687 956,040 2,059,390 3,679,257 100.0% 14.3% 55.0% 6.694,687 949,479 5,744,260 948                                                                                       | 10,154,147 11,728,549 796,143 2,763,567 8,168,839 100,0% 6,8% 23,6% 69,6% 8,170,414 796,143 2,568,806 4,805,465 100,0% 9,7% 58,8% 8,170,414 796,143 7,374,115                                                                        | 11,535,681  13,418,860 410,361 2,988,555 10,019,944 100,0% 3,1% 22,3% 74,7%  9,208,387 410,361 2,745,544 6,052,482 100,0% 4,5% 65,7% 9,208,387 410,361 8,797,870                                                 | 12,502,299  14,616,267 544,892 2,491,680 11,579,695 100.0% 3.73% 17.05% 79.22% 0.00 10.017,930 544,892 2,273,568 7,199,470 100.0% 5.4% 71.9% 10,017,930 529,892 9,487,882                                                           | 13,612,280  16,051,302  754,168 2,324,054 12,973,080 100,0% 4.70% 14,48% 80.82%  10,930,415 754,168 2,161,897 8,014,350 100,0% 6.9% 73.3% 10,930,415 754,168 10,176,090 156                                                                                                                                                                                                                                                                                                                                                                                                                                                                                                                                                                                                                                                                                                                                                                                                                                                                                                                                                                                                                                                                                                                                                                                                                                                                                                                                                                                                                                                                                                                                                                                                                                                                                                                                                                                                                                                                                                                                                    | 13,788,768  16,312,772 766,368 2,325,937 13,220,466 100,0% 4,70% 14,26% 81,04%  11,084,090 766,368 2,162,485 8,155,236 100,0% 6,9% 73,6% 11,084,090 766,368 10,317,565 156                                                        | 14,106,223<br>777,168<br>2,325,649<br>13,529,212<br>100,0%<br>4,67%<br>13,98%<br>81,34%<br>11,223,709<br>777,168<br>2,162,056<br>8,284,485<br>100,0%<br>6,9%<br>73,8%<br>11,223,709<br>77,7,168<br>10,446,385                       | 14,152,899 16,683,985 802,568 2,324,735 13,556,682 100,0% 4.81% 13,93% 81,26% 11,379,538 802,568 2,161,265 8,415,705 100,0% 7.1% 74.0% 11,379,538 802,568 10,576,814 156                                                              | 14,272,946  16,752,675  820,278  820,278  13,738,803  100.0%  4.90%  13.09%  82.01%  11,590,558  820,278  2,089,669  8,680,611  100.0%  7.1%  74.9%  11,590,558  820,278  10,770,124  156                                       | 14,449,939 16,918,881 846,578 2,192,853 13,879,450 100.0% 5.00% 82.04% 12,96% 82,04% 11,780,519 846,578 2,089,315 8,844,626 100.0% 7.2% 75.1% 11,780,519 846,578 10,933,785 156                                                              |
| Debt Securities BY MATURITY **  Amount in pesos Short-term Medium-term Long-term % Distribution Short-term Medium-term Long-term  DOMESTIC DEBT (P Million) By Maturity Short-term Medium-term Long-term % Distribution Short-term Medium-term Long-term % Topistribution Short-term Medium-term Long-term % Distribution Short-term Medium-term Long-term By Type of Borrowing Treasury Bills a/ Treasury Bonds/Notes a/ Loans % Distribution                                                                                                                      | 6,750,811  7,731,290 491,131 1,374,313 5,865,846 100.0% 6,4% 75.9%  5,127,600 491,131 1,268,415 3,368,054 100.0% 9,6% 24.7% 65.7% 5,127,600 486,170 4,640,482 948 100.0%                                                  | 8,482,170 9,795,006 956,040 2,251,787 6,587,179 100.0% 9,8% 23.0% 67.3% 6,694,687 956,040 2,059,390 3,679,257 100.0% 55.0% 6,694,687 949,479 5,744,260 948 100.0%                                                                                      | 10,154,147  11,728,549 796,143 2,763,567 8,168,839 100.0% 6,8% 23.6% 69.6%  8.170,414 796,143 2,568,806 4,805,465 100.0% 8.170,414 796,143 7,374,115 156 100.0%                                                                      | 11,535,681  13,418,860 410,361 2,988,555 10,019,944 100.0% 3.1% 22.3% 74.7%  9,208,387 410,361 2,745,544 6,052,482 100.0% 65.7% 9,208,387 410,361 8,797,870 156 100.0%                                           | 12,502,299  14,616,267 544,892 2,491,680 11,579,695 100.0% 3.73% 17.05% 79.22% 0.00 10,017.930 544,892 2,273,568 7,199,470 100.0% 5.4% 22.7% 100.017.930 529,892 9,487,882 156 100.0%                                               | 13,612,280  16,051,302  754,168 2,324,054 12,973,080  100.0% 4,70% 4,70% 14,48% 80,82%  10,930,415 754,168 2,161,897 8,014,350 100.0% 6,9% 19,8% 73,3% 10,930,415 754,168 10,176,090 156 100.0%                                                                                                                                                                                                                                                                                                                                                                                                                                                                                                                                                                                                                                                                                                                                                                                                                                                                                                                                                                                                                                                                                                                                                                                                                                                                                                                                                                                                                                                                                                                                                                                                                                                                                                                                                                                                                                                                                                                                | 13,788,768  16,312,772  766,368 2,325,937 13,220,466 100.0% 4,70% 14.26% 81.04%  11,084,090 766,368 2,162,485 8,155,236 100.0% 6,9% 19.5% 73.6% 11.084,090 766,368 10,317,565 100.0%                                              | 14,106,223  16.632,029 777,168 2,325,649 13,529,212 100.0% 4,67% 13.98% 81.34%  11,223,709 777,168 2,162,056 8,284,485 100.0% 19.3% 73.8% 11,223,709 777,168 10,446,385 156 100.0%                                                  | 14,152,899 16,683,985 802,568 2,324,735 13,556,682 100.0% 4,81% 13.93% 81.26% 2,161,265 8,415,705 100.0% 74.0% 11,379,538 802,568 2,161,265 8,415,705 100.0% 74.0% 11,379,538 802,568 10,576,814 156 100.0%                           | 14,272,946  16,752,675 820,278 2,193,594 13,738,803 100.0% 4.90% 13.09% 82.01%  11.590,558 820,278 2,089,669 8,680,611 100.0% 71.9% 18.0% 74.9% 11.590,558 820,278 10,770,124 156 100.0%                                        | 14,449,939 16,918,881 846,578 2,192,853 13,879,450 100.0% 5.00% 12.96% 82.04% 11,780,519 846,578 2,089,315 8,844,626 100.0% 7.2% 17.7% 51,1% 11,780,519 846,578 10,933,785 10,933,785 156 100.0%                                             |
| Debt Securities BY MATURITY ***  Amount in pesos Short-term Medium-term Long-term % Distribution Short-term Medium-term Long-term  DOMESTIC DEBT (P Million) By Maturity Short-term Medium-term Long-term % Distribution Short-term Medium-term Long-term % Distribution Short-term Medium-term Long-term By Type of Borrowing Treasury Bills a/ Treasury Bonds/Notes a/ Loans % Distribution Treasury Bills                                                                                                                                                        | 6,750,811 7,731,290 491,131 1,374,313 5,865,846 100.0% 6.4% 17.8% 75.9% 5,127,600 491,131 1,268,415 3,368,054 100.0% 9.6% 65.7% 5,127,600 486,170 4,640,482 948                                                           | 8,482,170 9,795,006 956,040 2,251,787 6,587,179 100.0% 9.8% 67.3% 6,694,687 956,040 2,059,390 3,679,257 100.0% 6,694,687 949,479 5,744,260 948 100.0% 14.2%                                                                                            | 10,154,147  11,728,549 796,143 2,763,567 8,168,839 100.0% 6.8% 23.6% 69.6%  8.170.414 796,143 2,568,806 4,805,465 100.0% 31.4% 58.8% 8.170.414 796,143 7,374,115 156 100.0% 9.7%                                                     | 11,535,681  13,418,860 410,361 2,988,555 10,019,944 100.0% 3.1% 22.3% 74.7%  9,208,387 410,361 2,745,544 6,052,482 100.0% 29.8% 65.7% 9,208,387 410,361 8,797,870 156 100.0% 4.5%                                | 12,502,299  14,616,267 544,892 2,491,680 11,579,695 100.0% 3.73% 79.22% 0.00 10.017,930 544,892 2,273,568 7,199,470 100.0% 5.4% 22.7% 71.9% 10,017,930 529,892 9,487,882 156 100.0% 5.3%                                            | 13,612,280  16,051,302 754,168 2,324,054 12,973,080 100.0% 4.70% 4.70% 14.48% 80.82%  10,930,415 754,168 2,161,897 8,014,350 100.0% 19.8% 73.3% 10,930,415 754,168 10,176,090 156 100.0% 6.9%                                                                                                                                                                                                                                                                                                                                                                                                                                                                                                                                                                                                                                                                                                                                                                                                                                                                                                                                                                                                                                                                                                                                                                                                                                                                                                                                                                                                                                                                                                                                                                                                                                                                                                                                                                                                                                                                                                                                  | 13,788,768  16,312,772 766,368 2,325,937 13,220,466 100,0% 4,70% 14,26% 81,04%  11,084,090 766,368 2,162,485 8,155,236 100,0% 6,9% 73,6% 11,084,090 766,368 10,317,565                                                            | 14,106,223  16,632,029 777,168 2,325,649 13,529,212 100.0% 4.67% 81,34%  11,223,709 777,168 2,162,056 8,284,485 100.0% 19.3% 77,168 11,223,709 777,168 10,446,385 156 100.0% 6,9%                                                   | 14,152,899 16,683,985 802,568 2,324,735 13,556,682 100,0% 4.81% 81,26% 11,379,538 802,568 2,161,265 8,415,705 100,0% 74,0% 11,379,538 802,568 10,576,814 156 100,0% 7,1%                                                              | 14,272,946  16,752,675  820,278 2,193,594 13,738,803  100.0% 4.90% 13.09% 82.01%  11.590,558 820,278 2,089,669 8,680,611 100.0% 11.590,558 820,278 10,770,124 156 100.0% 7.1%                                                   | 14,449,939  16,918,881 846,578 2,192,853 13,879,450 100.0% 5.00% 82.04%  11,780,519 846,578 2,089,315 8,844,626 17.7% 75.1% 11,780,519 846,578 10,933,785 156 100,0% 7.2%                                                                    |
| Debt Securities BY MATURITY **  Amount in pesos Short-term Medium-term Long-term % Distribution Short-term Medium-term Long-term  DOMESTIC DEBT (P Million) By Maturity Short-term Medium-term Long-term % Distribution Short-term Medium-term Long-term % Topistribution Short-term Medium-term Long-term % Distribution Short-term Medium-term Long-term By Type of Borrowing Treasury Bills a/ Treasury Bonds/Notes a/ Loans % Distribution                                                                                                                      | 6,750,811 7,731,290 491,131 1,374,313 5,865,846 100.0% 6,4% 17.8% 75.9% 5,127,600 491,131 1,268,415 3,368,054 100.0% 9,6% 24.7% 5,127,600 486,170 4,640,482 9,5% 90,5% 90,5% 90,5%                                        | 8,482,170  9,795,006 956,040 2,251,787 6,587,179 100.0% 9.8% 23.0% 67.3%  6,694,687 956,040 2,059,390 3,679,257 100.0% 14.3% 30.8% 55.0% 6,694,687 949,479 5,744,260 948 100.0% 14.2% 85.8% 0.0%                                                       | 10,154,147  11,728,549 796,143 2,763,567 8,168,839 100.0% 6,8% 23.6% 69.6%  8.170,414 796,143 2,568,806 4,805,465 100.0% 9,7% 31,4% 58,8% 8.170,414 796,143 7,374,115 156 100.0% 9,7% 90,3% 0.0%                                     | 11,535,681  13,418,860 410,361 2,988,555 10,019,944 100.0% 3.1% 22.3% 74.7%  9,208,387 410,361 2,745,544 6,052,482 100.0% 4.5% 92.8.% 65.7% 9,208,387 410,361 8,797,870 156 100.0% 4.5% 95.5% 95.5%              | 12,502,299  14,616,267 544,892 2,491,680 11,579,695 100.0% 3.73% 17.05% 79.22% 0.00 10.017,930 544,892 2,273,568 7,199,470 100.0% 5,4% 22.7% 100.17,930 529,892 9,487,882 156 100.0% 5,3% 94,7% 94,7% 0.0%                          | 13,612,280  16,051,302 754,168 2,324,054 12,973,080 100.0% 4,70% 14,48% 80,82%  10,930,415 754,168 2,161,897 8,014,350 100.0% 6,9% 19.8% 73.3% 10,930,415 754,168 10,176,090 6,9% 93.1% 93.1% 0.0%                                                                                                                                                                                                                                                                                                                                                                                                                                                                                                                                                                                                                                                                                                                                                                                                                                                                                                                                                                                                                                                                                                                                                                                                                                                                                                                                                                                                                                                                                                                                                                                                                                                                                                                                                                                                                                                                                                                             | 13,788,768  16,312,772 766,368 2,325,937 13,220,466 100.0% 4,70% 14,26% 81.04%  11,084,090 766,368 2,162,485 (10,0% 19,5% 73,6% 11,084,090 766,368 10,317,565 100,0% 6.9% 93,1% 93,1% 0.0%                                        | 14,106,223  16,632,029 777,168 2,325,649 13,529,212 100.0% 4,67% 13.98% 81.34%  11,223,709 777,168 2,162,056 8,284,485 100.0% 6,9% 19.3% 73.8% 11,223,709 777,168 10,46,385 100,0% 6,9% 93.1% 93.1% 0.0%                            | 14,152,899  16,683,985 802,568 2,324,735 13,556,682 100.0% 4,81% 13,93% 81,26%  11,379,538 802,568 2,161,265 100.0% 7,1% 19.0% 74.0% 11,379,538 802,568 10,576,814 156 100.0% 7,1% 92,9% 0.0%                                         | 14,272,946  16,752,675 820,278 2,193,594 13,738,803 100.0% 4,90% 13.09% 82.01%  11,590,558 820,278 2,089,669 7,1% 18.0% 74.9% 11,590,558 820,278 10,770,124 156 100.0% 7,1% 92,9% 92,9%                                         | 14,449,939  16,918,881 846,578 2,192,853 13,879,450 100.0% 5.00% 12.96% 82.04%  11,780,519 846,578 2,089,315 8,844,626 100.0% 7.2% 17.7% 11,780,519 846,578 10,933,785 10,933,785 106,92,8% 92.8% 92.8% 92.8%                                |
| Debt Securities BY MATURITY ***  Amount in pesos Short-term Medium-term Long-term % Distribution Short-term Medium-term Long-term  DOMESTIC DEBT (P Million) By Maturity Short-term Medium-term Long-term % Distribution Short-term Medium-term Long-term % Distribution Short-term Medium-term Long-term % Distribution Short-term Medium-term Long-term By Type of Borrowing Treasury Bills a/ Treasury Bonds/Notes a/ Loans % Distribution Treasury Bills Treasury Bonds Loans By Type of Liability                                                              | 6,750,811  7,731,290 491,131 1,374,313 5,865,846 100.0% 6.4% 75.9%  5,127,600 491,131 1,268,415 3,368,054 100.0% 65.7% 65.7% 65.7% 5,127,600 486,170 4,640,482 948 100.0% 9.5% 90.5% 90.5% 5,127,600                      | 8,482,170  9,795,006 956,040 2,251,787 6,587,179 100.0% 9.8% 23.0% 67.3%  6.694.687 956,040 2,059,390 3,679,257 100.0% 14.3% 30.8% 55.0% 6.694.687 949,479 5,744,260 948 100.0% 14.2% 85.8% 0.0% 6.694.687                                             | 10,154,147  11,728,549 796,143 2,763,567 8,168,839 100.0% 6,8% 63.6% 69.6%  8.170,414 796,143 2,568,806 4,805,465 100.0% 9.7% 31.4% 58.8% 8.170,414 796,143 7,374,115 156 100.0% 9.7% 90.3% 0.0% 8.170,414                           | 11,535,681  13,418,860 410,361 2,988,555 10,019,944 100.0% 3.1% 22.3% 74.7%  9,208,387 410,361 2,745,544 6,052,482 100.0% 65.7% 9,208,387 410,361 8,797,870 156 100.0% 4.5% 95.5% 95.5% 0.0% 9,208,387           | 12,502,299  14,616,267 544,892 2,491,680 11,579,695 100.0% 3.73% 79.22% 0.00 10,017,930 544,892 2,273,568 7,199,470 100,0% 622,7% 10,017,930 529,892 9,487,882 156 100,0% 5.3% 94.7% 0.0% 10,017,930                                | 13,612,280  16,051,302 754,168 2,324,054 12,973,080 100.0% 4,70% 14,48% 80,82%  10,930,415 754,168 2,161,897 8,014,350 100.0% 6,9% 19,8% 73,3% 10,930,415 754,168 10,176,090 6,9% 93,11% 0,0% 10,9% 10,9% 10,9% 10,9% 10,9% 10,9% 10,9% 10,9% 10,9% 10,9% 10,9% 10,9% 10,9% 10,9% 10,9% 10,9% 10,9% 10,9% 10,9% 10,9% 10,9% 10,9% 10,9% 10,9% 10,9% 10,9% 10,9% 10,9% 10,9% 10,9% 10,9% 10,9% 10,9% 10,9% 10,9% 10,9% 10,9% 10,9% 10,9% 10,9% 10,9% 10,9% 10,9% 10,9% 10,9% 10,9% 10,9% 10,9% 10,9% 10,9% 10,9% 10,9% 10,9% 10,9% 10,9% 10,9% 10,9% 10,9% 10,9% 10,9% 10,9% 10,9% 10,9% 10,9% 10,9% 10,9% 10,9% 10,9% 10,9% 10,9% 10,9% 10,9% 10,9% 10,9% 10,9% 10,9% 10,9% 10,9% 10,9% 10,9% 10,9% 10,9% 10,9% 10,9% 10,9% 10,9% 10,9% 10,9% 10,9% 10,9% 10,9% 10,9% 10,9% 10,9% 10,9% 10,9% 10,9% 10,9% 10,9% 10,9% 10,9% 10,9% 10,9% 10,9% 10,9% 10,9% 10,9% 10,9% 10,9% 10,9% 10,9% 10,9% 10,9% 10,9% 10,9% 10,9% 10,9% 10,9% 10,9% 10,9% 10,9% 10,9% 10,9% 10,9% 10,9% 10,9% 10,9% 10,9% 10,9% 10,9% 10,9% 10,9% 10,9% 10,9% 10,9% 10,9% 10,9% 10,9% 10,9% 10,9% 10,9% 10,9% 10,9% 10,9% 10,9% 10,9% 10,9% 10,9% 10,9% 10,9% 10,9% 10,9% 10,9% 10,9% 10,9% 10,9% 10,9% 10,9% 10,9% 10,9% 10,9% 10,9% 10,9% 10,9% 10,9% 10,9% 10,9% 10,9% 10,9% 10,9% 10,9% 10,9% 10,9% 10,9% 10,9% 10,9% 10,9% 10,9% 10,9% 10,9% 10,9% 10,9% 10,9% 10,9% 10,9% 10,9% 10,9% 10,9% 10,9% 10,9% 10,9% 10,9% 10,9% 10,9% 10,9% 10,9% 10,9% 10,9% 10,9% 10,9% 10,9% 10,9% 10,9% 10,9% 10,9% 10,9% 10,9% 10,9% 10,9% 10,9% 10,9% 10,9% 10,9% 10,9% 10,9% 10,9% 10,9% 10,9% 10,9% 10,9% 10,9% 10,9% 10,9% 10,9% 10,9% 10,9% 10,9% 10,9% 10,9% 10,9% 10,9% 10,9% 10,9% 10,9% 10,9% 10,9% 10,9% 10,9% 10,9% 10,9% 10,9% 10,9% 10,9% 10,9% 10,9% 10,9% 10,9% 10,9% 10,9% 10,9% 10,9% 10,9% 10,9% 10,9% 10,9% 10,9% 10,9% 10,9% 10,9% 10,9% 10,9% 10,9% 10,9% 10,9% 10,9% 10,9% 10,9% 10,9% 10,9% 10,9% 10,9% 10,9% 10,9% 10,9% 10,9% 10,9% 10,9% 10,9% 10,9% 10,9% 10,9% 10,9% 10,9% 10,9% 10,9% 10,9% 10,9% 10,9% 10,9% 10,9% 10,9% 10,9% 10,9% 10,9% 10,9% 10,9% 10,9% 10,9% 10,9% 10,9% 10,9% 10,9% 10,9% 10,9% 10,9% 10,9% 10,9% 10,9% 10,9% 10 | 13,788,768  16,312,772  766,368 2,325,937 13,220,466 100.0% 4,70% 14,26% 81.04%  11,084,090 766,368 2,162,485 8,155,236 100.0% 6,9% 19.5% 73.6% 11,084,090 766,368 10,317,565 100.0% 6,9% 93.1% 0,0% 11,084,090                   | 14,106,223  16,632,029 777,168 2,325,649 13,529,212 100.0% 4,67% 13.98% 81.34%  11,223,709 777,168 2,162,056 8,284,485 100.0% 6,9% 19,3% 73,8% 11,223,709 777,168 10,446,385 6,9% 93,1% 0,0% 11,223,709                             | 14,152,899 16,683,985 802,568 2,324,735 13,556,682 100,0% 481% 13,93% 81,26% 11,379,538 802,568 2,161,265 8,415,705 100,0% 74,0% 74,0% 71,7% 19,0% 74,0% 11,379,538 802,568 10,576,814 156 100,0% 7,1% 92,9% 0,0% 11,379,538          | 14,272,946  16,752,675  820,278 2,193,594 13,738,803 100.0% 4.90% 13.09% 82.01%  11,590,558 820,278 2,089,669 7,1% 18.0% 74.9% 11,590,558 820,278 10,770,124 156 100.0% 7,1% 92,9% 0,0% 11,590,558                              | 14,449,939  16,918,881 846,578 2,192,853 13,879,450 100.0% 5.00% 82.04%  11,780,519 846,578 2,089,315 8,844,626 100.0% 7.2% 17.7% 51.1% 11,780,519 846,578 10,933,785 10,933,785 10,933,785 10,932,846 156 100.0% 7.2% 92.8% 0.0% 11,780,519 |
| Debt Securities BY MATURITY ***  Amount in pesos Short-term Medium-term Long-term % Distribution Short-term Medium-term Long-term  DOMESTIC DEBT (P Million) By Maturity Short-term Medium-term Long-term % Distribution Short-term Medium-term Long-term By Type of Borrowing Treasury Bills a/ Treasury Bonds/Notes a/ Loans % Distribution Treasury Bills Treasury Bonds Loans By Type of Liability Loans                                                                                                                                                        | 6,750,811  7,731,290 491,131 5,865,846 100.0% 6.4% 75.9%  5,127,600 491,131 1,268,415 3,368,054 100.0% 24,7% 65.7% 5,127,600 486,170 4,640,482 948 100.0% 9.5% 90.5% 0.0% 5,127,600 5,127,600                             | 8,482,170  9,795,006  956,040 2,251,787 6,587,179 100.0% 9.8% 67.3%  6.694,687 956,040 2,059,390 3,679,257 100.0% 6,694,687 949,479 5,744,260 948 100.0% 85.8% 0.0% 6,694,687                                                                          | 10,154,147 11,728,549 796,143 2,763,567 8,168,839 100.0% 6.8% 23.6% 69.6% 8.170,414 796,143 2,568,806 4,805,465 100.0% 8.170,414 796,143 7,374,115 156 100.0% 90.3% 90.3% 8.170,414 156                                              | 11,535,681  13,418,860 410,361 2,988,555 10,019,944 100.0% 3.1% 22.3% 74.7%  9,208,387 410,361 2,745,544 6,052,482 100.0% 9,208,387 410,361 8,797,870 156 100.0% 9,5% 9,5% 9,5% 9,208,387                        | 12,502,299  14,616,267 544,892 2,491,680 11,579,695 100.0% 3.73% 79.22% 0.00 10.017,930 544,892 2,273,568 7,199,470 100.0% 622.7% 71.9% 10.017,930 529,892 9,487,882 156 100.0% 5.3% 94.7% 0.00% 10,017,930 10,017,930              | 13,612,280  16,051,302 754,168 2,324,054 12,973,080 100.0% 4,70% 80,82%  10,930,415 754,168 2,161,897 8,014,350 100.0% 19,8% 73,3% 10,930,415 754,168 10,176,090 156 100,0% 93,1% 0,0% 10,930,415                                                                                                                                                                                                                                                                                                                                                                                                                                                                                                                                                                                                                                                                                                                                                                                                                                                                                                                                                                                                                                                                                                                                                                                                                                                                                                                                                                                                                                                                                                                                                                                                                                                                                                                                                                                                                                                                                                                              | 13,788,768  16,312,772  766,368 2,325,937 13,220,466  100.0% 4,70% 11.084,090 766,368 2,162,485 8,155,236 100.0% 19.5% 73.6% 11.084,090 766,368 10,317,565 156 100.0% 6,9% 93.1% 0.0% 11,084,090 11,084,090                       | 14,106,223  16,632,029  777,168 2,325,649 13,529,212  100.0% 4.67% 81.34%  11,223,709 777,168 2,162,056 8,284,485 100.0% 19.3% 71.223,709 777,168 10,446,385 156 100.0% 93.1% 0.0% 11,223,709 11,223,709                            | 14,152,899 16,683,985 802,568 2,324,735 13,556,682 100,0% 4.81% 13,93% 81,26% 11,379,538 802,568 2,161,265 8,415,705 100.0% 71.0% 11,379,538 802,568 10,576,814 156 100,0% 12,9% 0.0% 11,379,538                                      | 14,272,946  16,752,675  820,278 2,193,594 13,738,803  100.0% 4.90% 13.09% 82.01%  11.590,558 820,278 2,089,669 8,680,611 100.0% 71.9% 11.590,558 820,278 10,770,124 156 100.0% 7.1% 92,9% 11.590,558                            | 14,449,939  16,918,881 846,578 2,192,853 13,879,450 100.0% 5.00% 82.04%  11,780,519 846,578 2,089,315 8,844,626 17.7% 75.1% 11,780,519 846,578 10,933,785 156 100.0% 7.2% 17.7% 92.8% 0.0% 11,780,519                                        |
| Debt Securities BY MATURITY ***  Amount in pesos Short-term Medium-term Long-term % Distribution Short-term Medium-term Long-term  DOMESTIC DEBT (P Million) By Maturity Short-term Medium-term Long-term % Distribution Short-term Medium-term Long-term By Type of Borrowing Treasury Bills a/ Treasury Bonds/Notes a/ Loans % Distribution Treasury Bills Treasury Bonds Loans By Type of Liability Loans Direct Liabilities                                                                                                                                     | 6,750,811  7,731,290 491,131 1,374,313 5,865,846 100,0% 6,4% 75,9%  5,127,600 491,131 1,268,415 3,368,054 100,0% 9,6% 24,7% 65,7% 5,127,600 486,170 4,640,482 948 100,0% 9,5% 0,0% 5,127,600 948 156                      | 8,482,170  9,795,006  956,040 2,251,787 6,587,179 100,0% 9.8% 67.3%  6,694,687 956,040 2,059,390 3,679,257 100.0% 14,3% 30.8% 55.0% 6,694,687 948,479 5,744,260 948 100.0% 6,694,687 0,0% 6,694,687 14,2%                                              | 10,154,147  11,728,549 796,143 2,763,567 8,168,839 100,0% 6.8% 23,6% 69.6%  8.170,414 796,143 2,568,806 4,805,465 100.0% 9,7% 31,4% 58,8% 8.170,414 796,143 7,374,115 156 100.0% 9,7% 90.3% 0.0% 8.170,414 1556 156                  | 11,535,681  13,418,860 410,361 2,988,555 10,019,944 100,0% 3.1% 22.3% 74.7%  9,208,387 410,361 2,745,544 6,052,482 100.0% 4,5% 29.8% 65.7% 9,208,387 156 100.0% 9,55% 0.0% 9,208,387 1556 156                    | 12,502,299  14,616,267 544,892 2,491,680 11,579,695 100.0% 3.73% 79.22% 0.00 10.017,930 544,892 2,273,568 7,199,470 100.0% 22.7% 71.9% 10.017,930 9,487,882 156 100.0% 94.7% 0,0% 10.017,930 1559,892                               | 13,612,280  16,051,302  754,168 2,324,054 12,973,080  100,0% 4,70% 14,48% 80,82%  10,330,415 754,168 2,161,897 8,014,350 100,0% 19,8% 73,3% 10,330,415 754,168 10,176,090 156 100,0% 93,1% 0,0% 10,930,415 156 156                                                                                                                                                                                                                                                                                                                                                                                                                                                                                                                                                                                                                                                                                                                                                                                                                                                                                                                                                                                                                                                                                                                                                                                                                                                                                                                                                                                                                                                                                                                                                                                                                                                                                                                                                                                                                                                                                                             | 13,788,768  16,312,772 766,368 2,325,937 13,220,466 100,0% 4,70% 14,26% 81,04%  11,084,090 766,368 2,162,485 8,155,236 100.0% 6,9% 19.5% 73.6% 11,084,090 766,368 10,317,565 100.0% 6,9% 93.1% 0,0% 11,084,090                    | 14,106,223 777,168 2,325,649 13,529,212 100,0% 4.67% 13,98% 81,34% 11,223,709 777,168 2,162,056 8,284,485 100.0% 19.3% 73.8% 11,223,709 777,168 10,446,385 156 100.0% 93.1% 0.0% 11,223,709                                         | 14,152,899 16,683,985 802,568 2,324,735 13,556,682 100,0% 4.81% 13,93% 81,26% 11,379,538 802,568 2,161,265 8,415,705 100.0% 74.0% 11,379,538 802,568 10,576,814 156 100.0% 0.0% 11,379,538                                            | 14,272,946  16,752,675  820,278 2,193,594 13,738,803  100.0% 4.90% 13.09% 82.01%  11,590,558 820,278 2,089,669 8,680,611 100.0% 71.9% 11,590,558 820,278 10,770,124 156 100.0% 7.1% 92.9% 0,0% 11,590,558 156                   | 14,449,939  16,918,881 846,578 2,192,853 13,879,450 100.0% 5.00% 82.04%  11,780,519 846,578 2,089,315 8,844,626 100.0% 17.7% 75.1% 11,780,519 846,578 10,933,785 156 100.0% 92.8% 0.0% 11,780,519 156                                        |
| Debt Securities BY MATURITY **  Amount in pesos Short-term Medium-term Long-term % Distribution Short-term Medium-term Long-term  DOMESTIC DEBT (P Million) By Maturity Short-term Medium-term Long-term % Distribution Short-term Medium-term Long-term % Distribution Short-term Medium-term Long-term Medium-term Long-term By Type of Borrowing Treasury Bills a/ Treasury Bonds/Notes a/ Loans % Distribution Treasury Bonds Loans By Type of Liability Loans Direct Liabilities Assumed Liabilities                                                           | 6,750,811  7,731,290 491,131 1,374,313 5,865,846 100.0% 6,4% 17.8% 75.9%  5,127,600 491,131 1,268,415 3,368,054 100.0% 9,6% 24.7% 5,127,600 486,170 4,640,482 9,5% 90.5% 90.5% 90.5% 5,127,600 948 100.0% 5,127,600 948   | 8,482,170  9,795,006 956,040 2,251,787 6,587,179 100.0% 9.8% 23.0% 67.3%  6.694.687 956,040 2,059,390 3,679,257 100.0% 6.694.687 949,479 5,744,260 14.2% 85.8% 0.0% 6.694.687 948 100.0% 6.694.687 948 156 792                                         | 10,154,147  11,728,549 796,143 2,763,567 8,168,839 100,0% 6,8% 23.6% 69.6%  8.170,414 796,143 2,568,806 4,805,465 100,0% 9,7% 31,4% 58,8% 8.170,414 796,143 7,374,115 156 100,0% 9,7% 9,7% 9,0,3% 8.170,414 156 100,0% 8.170,414 156 | 11,535,681  13,418,860 410,361 2,988,555 10,019,944 100.0% 3.1% 22.3% 74.7%  9,208,387 410,361 2,745,544 6,052,482 100.0% 4.5% 29.8% 65.7% 9,208,387 410,361 8,797,870 156 100.0% 9,208,387 156 100.0% 9,208,387 | 12,502,299  14,616,267 544,892 2,491,680 11,579,695 100.0% 3.73% 17.05% 79.22% 0.00 10.017.930 544,892 2,273,568 7,199,470 100.0% 5.4% 22.7% 10.017.930 529,892 9,487,882 156 100.0% 1.53% 94.7% 0.0% 10.017.930 156 100.07         | 13,612,280  16,051,302 754,168 2,324,054 12,973,080 100.0% 4,70% 14,48% 80,82%  10,930,415 754,168 2,161,897 8,014,350 100.0% 6,9% 19,8% 73,3% 10,930,415 754,168 10,176,090 6,9% 93,1% 0,0% 10,930,415 156 100,0% 6,9% 10,930,415 156                                                                                                                                                                                                                                                                                                                                                                                                                                                                                                                                                                                                                                                                                                                                                                                                                                                                                                                                                                                                                                                                                                                                                                                                                                                                                                                                                                                                                                                                                                                                                                                                                                                                                                                                                                                                                                                                                         | 13,788,768  16,312,772 766,368 2,325,937 13,220,466 100.0% 4,70% 14.26% 81.04%  11.084,090 766,368 2,162,485 8,155,236 100.0% 6,9% 19.5% 73.6% 11.084,090 766,368 10,317,565 100.0% 6,9% 93.1% 0.0% 11.084,090 1566 100.0% 1566 0 | 14,106,223  16,632,029 777,168 2,325,649 13,529,212 100.0% 4,67% 13.98% 81.34%  11,223,709 777,168 2,162,056 8,284,485 100.0% 6,9% 19.3% 73.8% 11,223,709 777,168 10,446,385 6,9% 93.1% 0.0% 11,223,709 156 100.0% 11,223,709       | 14,152,899  16,683,985 802,568 2,324,735 13,556,682 100.0% 4,81% 13,93% 81,26%  11,379,538 802,568 2,161,265 100.0% 7,1% 19.0% 74.0% 11,379,538 802,568 10,576,814 156 100.0% 7,1% 92.9% 0.0% 11,379,538 1566 0                       | 14,272,946  16,752,675 820,278 2,193,594 13,738,803 100.0% 4,90% 13.09% 82.01%  11.590,558 820,278 2,089,669 8,680,611 100.0% 71.9% 11.590,558 820,278 10,770,124 156 100.0% 7.1% 92.9% 0.0% 11.590,558 156 156                 | 14,449,939  16,918,881 846,578 2,192,853 13,879,450 100.0% 5.00% 12.96% 82.04%  11,780,519 846,578 2,089,315 8,844,626 100.0% 7.2% 17.7% 11,780,519 846,578 10,933,785 1093,785 1093,785 100.0% 11,780,519 156 100.0% 11,780,519 156 0       |
| Debt Securities BY MATURITY ***  Amount in pesos Short-term Medium-term Long-term % Distribution Short-term Medium-term Long-term  DOMESTIC DEBT (P Million) By Maturity Short-term Medium-term Long-term % Distribution Short-term Medium-term Long-term By Type of Borrowing Treasury Bills a/ Treasury Bonds/Notes a/ Loans % Distribution Treasury Bills Treasury Bonds Loans By Type of Liability Loans Direct Liabilities                                                                                                                                     | 6,750,811  7,731,290 491,131 1,374,313 5,865,846 100,0% 6,4% 75,9%  5,127,600 491,131 1,268,415 3,368,054 100,0% 9,6% 24,7% 65,7% 5,127,600 486,170 4,640,482 948 100,0% 9,5% 0,0% 5,127,600 948 156                      | 8,482,170  9,795,006  956,040 2,251,787 6,587,179 100,0% 9.8% 67.3%  6,694,687 956,040 2,059,390 3,679,257 100.0% 14,3% 30.8% 55.0% 6,694,687 948,479 5,744,260 948 100.0% 6,694,687 0,0% 6,694,687 14,2%                                              | 10,154,147  11,728,549 796,143 2,763,567 8,168,839 100,0% 6,8% 23.6% 69.6%  8.170,414 796,143 2,568,806 4,805,465 100,0% 9,7% 31,4% 58,8% 8.170,414 796,143 7,374,115 156 100,0% 9,7% 9,7% 9,0,3% 8.170,414 156 100,0% 8.170,414 156 | 11,535,681  13,418,860 410,361 2,988,555 10,019,944 100.0% 3.1% 22.3% 74.7%  9,208,387 410,361 2,745,544 6,052,482 100.0% 4.5% 29.8% 65.7% 9,208,387 410,361 8,797,870 156 100.0% 9,208,387 156 100.0% 9,208,387 | 12,502,299  14,616,267 544,892 2,491,680 11,579,695 100.0% 3.73% 79.22% 0.00 10.017,930 544,892 2,273,568 7,199,470 100.0% 22.7% 71.9% 10.017,930 9,487,882 156 100.0% 94.7% 0,0% 10.017,930 1559,892                               | 13,612,280  16,051,302 754,168 2,324,054 12,973,080 100.0% 4,70% 14,48% 80,82%  10,930,415 754,168 2,161,897 8,014,350 100.0% 6,9% 19,8% 73,3% 10,930,415 754,168 10,176,090 6,9% 93,1% 0,0% 10,930,415 156 100,0% 6,9% 10,930,415 156                                                                                                                                                                                                                                                                                                                                                                                                                                                                                                                                                                                                                                                                                                                                                                                                                                                                                                                                                                                                                                                                                                                                                                                                                                                                                                                                                                                                                                                                                                                                                                                                                                                                                                                                                                                                                                                                                         | 13,788,768  16,312,772 766,368 2,325,937 13,220,466 100.0% 4,70% 14.26% 81.04%  11.084,090 766,368 2,162,485 8,155,236 100.0% 6,9% 19.5% 73.6% 11.084,090 766,368 10,317,565 100.0% 6,9% 93.1% 0.0% 11.084,090 1566 100.0% 1566 0 | 14,106,223  16,632,029 777,168 2,325,649 13,529,212 100.0% 4,67% 13.98% 81.34%  11,223,709 777,168 2,162,056 8,284,485 100.0% 6,9% 19.3% 73.8% 11,223,709 777,168 10,446,385 6,9% 93.1% 0.0% 11,223,709 156 100.0% 11,223,709       | 14,152,899  16,683,985 802,568 2,324,735 13,556,682 100.0% 4,81% 13,93% 81,26%  11,379,538 802,568 2,161,265 100.0% 7,1% 19.0% 74.0% 11,379,538 802,568 10,576,814 156 100.0% 7,1% 92.9% 0.0% 11,379,538 1566 0                       | 14,272,946  16,752,675 820,278 2,193,594 13,738,803 100.0% 4,90% 13.09% 82.01%  11.590,558 820,278 2,089,669 8,680,611 100.0% 71.9% 11.590,558 820,278 10,770,124 156 100.0% 7.1% 92.9% 0.0% 11.590,558 156 156                 | 14,449,939  16,918,881 846,578 2,192,853 13,879,450 100.0% 5.00% 82.04%  11,780,519 846,578 2,089,315 8,844,626 100.0% 17.7% 75.1% 11,780,519 846,578 10,933,785 156 100.0% 92.8% 0.0% 11,780,519 156                                        |
| Debt Securities BY MATURITY ***  Amount in pesos Short-term Medium-term Long-term % Distribution Short-term Medium-term Long-term  DOMESTIC DEBT (P Million) By Maturity Short-term Medium-term Long-term % Distribution Short-term Medium-term Long-term % Distribution Short-term Medium-term Long-term % Distribution Short-term Medium-term Long-term By Type of Borrowing Treasury Bills a/ Treasury Bonds/Notes a/ Loans % Distribution Treasury Bills Treasury Bonds Loans By Type of Liability Loans Direct Liabilities Assumed Liabilities Jebt Securities | 6,750,811  7,731,290 491,131 1,374,313 5,865,846 100.0% 6.4% 75.9%  5,127,600 491,131 1,268,415 3,368,054 100.0% 9.6% 24,7% 65,7% 5,127,600 486,170 4,640,482 948 100.0% 9.5% 90.5% 90.5% 5,127,600 948 156 792 5,126,652 | 8,482,170  9,795,006  956,040 2,251,787 6,587,179 100.0% 9.8% 23.0% 67.3%  6.694,687 956,040 2,059,390 3,679,257 100.0% 14.3% 30.8% 55.0% 6.694,687 949,479 5,744,260 948 100.0% 6.694,687 948,479 5,744,260 948 100.0% 6.694,687 948 100.0% 6.694,687 | 10,154,147  11,728,549 796,143 2,763,567 8,168,839 100,0% 6,8% 23,6% 69,6%  8,170,414 796,143 2,568,806 4,805,465 100,0% 9,7% 31,4% 58,8% 8,170,414 796,143 7,374,115 156 100,0% 9,7% 90,3% 8,170,414 156 156 0                      | 11,535,681  13,418,860 410,361 2,988,555 10,019,944 100,0% 3.1% 22.3% 74.7%  9,208,387 410,361 2,745,544 6,052,482 100,0% 4.5% 29.8% 65.7% 9,208,387 410,361 8,797,870 156 100,0% 9,208,387 156 100,0% 9,208,387 | 12,502,299  14,616,267 544,892 2,491,680 11,579,695 100.0% 3.73% 79.22% 0.00 10.017,930 544,892 2,273,568 7,199,470 100.0% 5.4% 22.7% 71.9% 10.017,930 529,892 9,487,882 156 100.0% 5.3% 94.7% 0.0% 10.017,930 156 156 0 10,017,774 | 13,612,280  16,051,302 754,168 2,324,054 12,973,080 100,0% 4,70% 14,48% 80,82%  10,930,415 754,168 2,161,897 8,014,350 10,930,415 754,168 10,176,090 156 100,0% 6,9% 93,1% 0,0% 10,930,415 156 100,9% 10,930,259                                                                                                                                                                                                                                                                                                                                                                                                                                                                                                                                                                                                                                                                                                                                                                                                                                                                                                                                                                                                                                                                                                                                                                                                                                                                                                                                                                                                                                                                                                                                                                                                                                                                                                                                                                                                                                                                                                               | 13,788,768  16,312,772 766,368 2,325,937 13,220,466 100.0% 4,70% 14,26% 81,04%  11,084,090 766,368 2,162,485 8,155,236 100.0% 19.5% 73.6% 11,084,090 766,368 10,317,565 100.0% 6.9% 93.1% 0.0% 11,084,090 11,084,090              | 14,106,223  16,632,029 777,168 2,325,649 13,529,212 100,0% 4,67% 13,98% 81,34%  11,223,709 777,168 2,162,056 8,284,485 100,0% 19,3% 73,8% 11,223,709 777,168 10,446,385 156 100,0% 6,9% 93,1% 0,0% 11,223,709 11,223,709 11,223,553 | 14,152,899 16,683,985 802,568 2,324,735 13,556,682 100,0% 4.81% 13.93% 81.26% 11.379,538 802,568 2,161,265 8,415,705 100,0% 7.1% 19.0% 74.0% 11.379,538 802,568 10,576,814 156 100,0% 7.1% 92.9% 0.0% 11.379,538 156 156 0 11,379,538 | 14,272,946  16,752,675  820,278 2,193,594 13,738,803 100.0% 4.90% 13.09% 82.01%  11,590,558 820,278 2,089,669 8,680,611 100.0% 71.% 18.0% 74.9% 11,590,558 820,278 10,770,124 156 100.0% 7.1% 92.9% 11,590,558 156 0 11,590,560 | 14,449,939  16,918,881 846,578 2,192,853 13,879,450 100.0% 5.00% 82.04%  11,780,519 846,578 2,089,315 8,844,626 100.0% 7.2% 17.7% 75.1% 11,780,519 846,578 10,933,785 156 100.0% 7.2% 92,8% 0.0% 11,780,519 156 156 0 11780,519              |