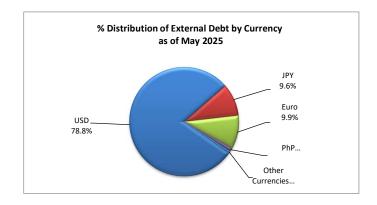

| DEBT INDICATORS                                                                                                                                                                                                                                                                                                                                                                                                                                                                                                                                                     |                                                                                                                                                                                                                           |                                                                                                                                                                                                                                                        |                                                                                                                                                                                                                                      |                                                                                                                                                                                                                  |                                                                                                                                                                                                                                     |                                                                                                                                                                                                                                                                                                                                                                                                                                                                                                                                                                                                                                                                                                                                                                                                                                                                                                                                                                                                                                                                                                                                                                                                                                                                                                                                                                                                                                                                                                                                                                                                                                                                                                                                                                                                                                                                                                                                                                                                                                                                                                                                |                                                                                                                                                                                                                                   |                                                                                                                                                                                                                                     |                                                                                                                                                                                                                                       |                                                                                                                                                                                                                                 |                                                                                                                                                                                                                                              |
|---------------------------------------------------------------------------------------------------------------------------------------------------------------------------------------------------------------------------------------------------------------------------------------------------------------------------------------------------------------------------------------------------------------------------------------------------------------------------------------------------------------------------------------------------------------------|---------------------------------------------------------------------------------------------------------------------------------------------------------------------------------------------------------------------------|--------------------------------------------------------------------------------------------------------------------------------------------------------------------------------------------------------------------------------------------------------|--------------------------------------------------------------------------------------------------------------------------------------------------------------------------------------------------------------------------------------|------------------------------------------------------------------------------------------------------------------------------------------------------------------------------------------------------------------|-------------------------------------------------------------------------------------------------------------------------------------------------------------------------------------------------------------------------------------|--------------------------------------------------------------------------------------------------------------------------------------------------------------------------------------------------------------------------------------------------------------------------------------------------------------------------------------------------------------------------------------------------------------------------------------------------------------------------------------------------------------------------------------------------------------------------------------------------------------------------------------------------------------------------------------------------------------------------------------------------------------------------------------------------------------------------------------------------------------------------------------------------------------------------------------------------------------------------------------------------------------------------------------------------------------------------------------------------------------------------------------------------------------------------------------------------------------------------------------------------------------------------------------------------------------------------------------------------------------------------------------------------------------------------------------------------------------------------------------------------------------------------------------------------------------------------------------------------------------------------------------------------------------------------------------------------------------------------------------------------------------------------------------------------------------------------------------------------------------------------------------------------------------------------------------------------------------------------------------------------------------------------------------------------------------------------------------------------------------------------------|-----------------------------------------------------------------------------------------------------------------------------------------------------------------------------------------------------------------------------------|-------------------------------------------------------------------------------------------------------------------------------------------------------------------------------------------------------------------------------------|---------------------------------------------------------------------------------------------------------------------------------------------------------------------------------------------------------------------------------------|---------------------------------------------------------------------------------------------------------------------------------------------------------------------------------------------------------------------------------|----------------------------------------------------------------------------------------------------------------------------------------------------------------------------------------------------------------------------------------------|
| Particulars                                                                                                                                                                                                                                                                                                                                                                                                                                                                                                                                                         | CY 2019                                                                                                                                                                                                                   | CY 2020                                                                                                                                                                                                                                                | CY 2021                                                                                                                                                                                                                              | CY 2022                                                                                                                                                                                                          | CY 2023                                                                                                                                                                                                                             | CY 2024                                                                                                                                                                                                                                                                                                                                                                                                                                                                                                                                                                                                                                                                                                                                                                                                                                                                                                                                                                                                                                                                                                                                                                                                                                                                                                                                                                                                                                                                                                                                                                                                                                                                                                                                                                                                                                                                                                                                                                                                                                                                                                                        | Jan                                                                                                                                                                                                                               | Feb                                                                                                                                                                                                                                 | 2025<br>Mar                                                                                                                                                                                                                           | Apr                                                                                                                                                                                                                             | May                                                                                                                                                                                                                                          |
| A. National Government (NG) Debt                                                                                                                                                                                                                                                                                                                                                                                                                                                                                                                                    |                                                                                                                                                                                                                           |                                                                                                                                                                                                                                                        |                                                                                                                                                                                                                                      |                                                                                                                                                                                                                  |                                                                                                                                                                                                                                     |                                                                                                                                                                                                                                                                                                                                                                                                                                                                                                                                                                                                                                                                                                                                                                                                                                                                                                                                                                                                                                                                                                                                                                                                                                                                                                                                                                                                                                                                                                                                                                                                                                                                                                                                                                                                                                                                                                                                                                                                                                                                                                                                | Jan                                                                                                                                                                                                                               | reb                                                                                                                                                                                                                                 | IVIAI                                                                                                                                                                                                                                 | Арі                                                                                                                                                                                                                             | may                                                                                                                                                                                                                                          |
| NATIONAL GOVERNMENT                                                                                                                                                                                                                                                                                                                                                                                                                                                                                                                                                 |                                                                                                                                                                                                                           |                                                                                                                                                                                                                                                        |                                                                                                                                                                                                                                      |                                                                                                                                                                                                                  |                                                                                                                                                                                                                                     |                                                                                                                                                                                                                                                                                                                                                                                                                                                                                                                                                                                                                                                                                                                                                                                                                                                                                                                                                                                                                                                                                                                                                                                                                                                                                                                                                                                                                                                                                                                                                                                                                                                                                                                                                                                                                                                                                                                                                                                                                                                                                                                                |                                                                                                                                                                                                                                   |                                                                                                                                                                                                                                     |                                                                                                                                                                                                                                       |                                                                                                                                                                                                                                 |                                                                                                                                                                                                                                              |
| OUTSTANDING DEBT *                                                                                                                                                                                                                                                                                                                                                                                                                                                                                                                                                  | 7,731,290                                                                                                                                                                                                                 | 9,795,006                                                                                                                                                                                                                                              | 11,728,549                                                                                                                                                                                                                           | 13,418,860                                                                                                                                                                                                       | 14,616,267                                                                                                                                                                                                                          | 16,051,302                                                                                                                                                                                                                                                                                                                                                                                                                                                                                                                                                                                                                                                                                                                                                                                                                                                                                                                                                                                                                                                                                                                                                                                                                                                                                                                                                                                                                                                                                                                                                                                                                                                                                                                                                                                                                                                                                                                                                                                                                                                                                                                     | 16,312,772                                                                                                                                                                                                                        | 16,632,029                                                                                                                                                                                                                          | 16,683,985                                                                                                                                                                                                                            | 16,752,675                                                                                                                                                                                                                      | 16,918,881                                                                                                                                                                                                                                   |
| Growth rate (%)                                                                                                                                                                                                                                                                                                                                                                                                                                                                                                                                                     | 6.0%                                                                                                                                                                                                                      | 26.7%                                                                                                                                                                                                                                                  | 19.7%                                                                                                                                                                                                                                | 14.41%                                                                                                                                                                                                           | 8.9%                                                                                                                                                                                                                                | 9.8%                                                                                                                                                                                                                                                                                                                                                                                                                                                                                                                                                                                                                                                                                                                                                                                                                                                                                                                                                                                                                                                                                                                                                                                                                                                                                                                                                                                                                                                                                                                                                                                                                                                                                                                                                                                                                                                                                                                                                                                                                                                                                                                           | 1.6%                                                                                                                                                                                                                              | 2.0%                                                                                                                                                                                                                                | 0.3%                                                                                                                                                                                                                                  | 0.4%                                                                                                                                                                                                                            | 1.0%                                                                                                                                                                                                                                         |
| Domestic (P Million)                                                                                                                                                                                                                                                                                                                                                                                                                                                                                                                                                | 5,127,600                                                                                                                                                                                                                 | 6,694,687                                                                                                                                                                                                                                              | 8,170,414                                                                                                                                                                                                                            |                                                                                                                                                                                                                  |                                                                                                                                                                                                                                     |                                                                                                                                                                                                                                                                                                                                                                                                                                                                                                                                                                                                                                                                                                                                                                                                                                                                                                                                                                                                                                                                                                                                                                                                                                                                                                                                                                                                                                                                                                                                                                                                                                                                                                                                                                                                                                                                                                                                                                                                                                                                                                                                |                                                                                                                                                                                                                                   | 11,223,709                                                                                                                                                                                                                          |                                                                                                                                                                                                                                       |                                                                                                                                                                                                                                 | 11,780,519                                                                                                                                                                                                                                   |
| Growth rate (%)                                                                                                                                                                                                                                                                                                                                                                                                                                                                                                                                                     | 7.3%                                                                                                                                                                                                                      | 30.6%                                                                                                                                                                                                                                                  | 22.0%                                                                                                                                                                                                                                | 12.70%                                                                                                                                                                                                           | 8.8%                                                                                                                                                                                                                                | 9.1%                                                                                                                                                                                                                                                                                                                                                                                                                                                                                                                                                                                                                                                                                                                                                                                                                                                                                                                                                                                                                                                                                                                                                                                                                                                                                                                                                                                                                                                                                                                                                                                                                                                                                                                                                                                                                                                                                                                                                                                                                                                                                                                           | 1.4%                                                                                                                                                                                                                              | 1.3%                                                                                                                                                                                                                                | 1.4%                                                                                                                                                                                                                                  | 1.9%                                                                                                                                                                                                                            | 1.6%                                                                                                                                                                                                                                         |
| External (P Million)                                                                                                                                                                                                                                                                                                                                                                                                                                                                                                                                                | 2,603,690                                                                                                                                                                                                                 | 3,100,319                                                                                                                                                                                                                                              | 3,558,135                                                                                                                                                                                                                            | 4,210,473                                                                                                                                                                                                        | 4,598,337                                                                                                                                                                                                                           | 5,120,887                                                                                                                                                                                                                                                                                                                                                                                                                                                                                                                                                                                                                                                                                                                                                                                                                                                                                                                                                                                                                                                                                                                                                                                                                                                                                                                                                                                                                                                                                                                                                                                                                                                                                                                                                                                                                                                                                                                                                                                                                                                                                                                      | 5,228,682                                                                                                                                                                                                                         | 5,408,320                                                                                                                                                                                                                           | 5,304,447                                                                                                                                                                                                                             | 5,162,117                                                                                                                                                                                                                       | 5,138,362                                                                                                                                                                                                                                    |
| Growth rate (%)<br>(US\$ Million)                                                                                                                                                                                                                                                                                                                                                                                                                                                                                                                                   | 3.5%<br><b>51,252</b>                                                                                                                                                                                                     | 19.1%<br><b>64,562</b>                                                                                                                                                                                                                                 | 14.8%<br><b>69,803</b>                                                                                                                                                                                                               | 18.33%<br><b>75,436</b>                                                                                                                                                                                          | 9.2%<br><b>82,976</b>                                                                                                                                                                                                               | 11.4%<br><b>88,525</b>                                                                                                                                                                                                                                                                                                                                                                                                                                                                                                                                                                                                                                                                                                                                                                                                                                                                                                                                                                                                                                                                                                                                                                                                                                                                                                                                                                                                                                                                                                                                                                                                                                                                                                                                                                                                                                                                                                                                                                                                                                                                                                         | 2.1%<br><b>89,571</b>                                                                                                                                                                                                             | 3.4%<br><b>93,263</b>                                                                                                                                                                                                               | -1.9%<br><b>92,606</b>                                                                                                                                                                                                                | -2.7%<br><b>92,291</b>                                                                                                                                                                                                          | -0.5%<br><b>92,392</b>                                                                                                                                                                                                                       |
| Growth rate (%)                                                                                                                                                                                                                                                                                                                                                                                                                                                                                                                                                     | 7.1%                                                                                                                                                                                                                      | 26.0%                                                                                                                                                                                                                                                  | 8.1%                                                                                                                                                                                                                                 | 8.1%                                                                                                                                                                                                             | 10.0%                                                                                                                                                                                                                               | 6.7%                                                                                                                                                                                                                                                                                                                                                                                                                                                                                                                                                                                                                                                                                                                                                                                                                                                                                                                                                                                                                                                                                                                                                                                                                                                                                                                                                                                                                                                                                                                                                                                                                                                                                                                                                                                                                                                                                                                                                                                                                                                                                                                           | 1.2%                                                                                                                                                                                                                              | 4.1%                                                                                                                                                                                                                                | -0.7%                                                                                                                                                                                                                                 | -0.3%                                                                                                                                                                                                                           | 0.1%                                                                                                                                                                                                                                         |
| % Distribution                                                                                                                                                                                                                                                                                                                                                                                                                                                                                                                                                      | 100.0%                                                                                                                                                                                                                    | 100.0%                                                                                                                                                                                                                                                 | 100.0%                                                                                                                                                                                                                               | 100.0%                                                                                                                                                                                                           | 100.0%                                                                                                                                                                                                                              | 100.00%                                                                                                                                                                                                                                                                                                                                                                                                                                                                                                                                                                                                                                                                                                                                                                                                                                                                                                                                                                                                                                                                                                                                                                                                                                                                                                                                                                                                                                                                                                                                                                                                                                                                                                                                                                                                                                                                                                                                                                                                                                                                                                                        | 100.00%                                                                                                                                                                                                                           | 100.00%                                                                                                                                                                                                                             | 100.00%                                                                                                                                                                                                                               | 100.00%                                                                                                                                                                                                                         | 100.00%                                                                                                                                                                                                                                      |
| Domestic                                                                                                                                                                                                                                                                                                                                                                                                                                                                                                                                                            | 66.3%                                                                                                                                                                                                                     | 68.3%                                                                                                                                                                                                                                                  | 69.7%                                                                                                                                                                                                                                | 68.6%                                                                                                                                                                                                            | 68.5%                                                                                                                                                                                                                               | 68.1%                                                                                                                                                                                                                                                                                                                                                                                                                                                                                                                                                                                                                                                                                                                                                                                                                                                                                                                                                                                                                                                                                                                                                                                                                                                                                                                                                                                                                                                                                                                                                                                                                                                                                                                                                                                                                                                                                                                                                                                                                                                                                                                          | 67.95%                                                                                                                                                                                                                            | 67.48%                                                                                                                                                                                                                              | 68.21%                                                                                                                                                                                                                                | 69.19%                                                                                                                                                                                                                          | 69.63%                                                                                                                                                                                                                                       |
| External                                                                                                                                                                                                                                                                                                                                                                                                                                                                                                                                                            | 33.7%                                                                                                                                                                                                                     | 31.7%                                                                                                                                                                                                                                                  | 30.3%                                                                                                                                                                                                                                | 31.4%                                                                                                                                                                                                            | 31.5%                                                                                                                                                                                                                               | 31.9%                                                                                                                                                                                                                                                                                                                                                                                                                                                                                                                                                                                                                                                                                                                                                                                                                                                                                                                                                                                                                                                                                                                                                                                                                                                                                                                                                                                                                                                                                                                                                                                                                                                                                                                                                                                                                                                                                                                                                                                                                                                                                                                          | 32.05%                                                                                                                                                                                                                            | 32.52%                                                                                                                                                                                                                              | 31.79%                                                                                                                                                                                                                                | 30.81%                                                                                                                                                                                                                          | 30.37%                                                                                                                                                                                                                                       |
| % of GNI                                                                                                                                                                                                                                                                                                                                                                                                                                                                                                                                                            |                                                                                                                                                                                                                           |                                                                                                                                                                                                                                                        |                                                                                                                                                                                                                                      |                                                                                                                                                                                                                  |                                                                                                                                                                                                                                     |                                                                                                                                                                                                                                                                                                                                                                                                                                                                                                                                                                                                                                                                                                                                                                                                                                                                                                                                                                                                                                                                                                                                                                                                                                                                                                                                                                                                                                                                                                                                                                                                                                                                                                                                                                                                                                                                                                                                                                                                                                                                                                                                |                                                                                                                                                                                                                                   |                                                                                                                                                                                                                                     |                                                                                                                                                                                                                                       |                                                                                                                                                                                                                                 |                                                                                                                                                                                                                                              |
| Total NG Debt                                                                                                                                                                                                                                                                                                                                                                                                                                                                                                                                                       | 36.0%                                                                                                                                                                                                                     | 50.7%                                                                                                                                                                                                                                                  | 58.3%                                                                                                                                                                                                                                | 57.5%                                                                                                                                                                                                            | 54.2%                                                                                                                                                                                                                               | 53.7%                                                                                                                                                                                                                                                                                                                                                                                                                                                                                                                                                                                                                                                                                                                                                                                                                                                                                                                                                                                                                                                                                                                                                                                                                                                                                                                                                                                                                                                                                                                                                                                                                                                                                                                                                                                                                                                                                                                                                                                                                                                                                                                          |                                                                                                                                                                                                                                   |                                                                                                                                                                                                                                     | 54.6%                                                                                                                                                                                                                                 |                                                                                                                                                                                                                                 |                                                                                                                                                                                                                                              |
| Domestic<br>External                                                                                                                                                                                                                                                                                                                                                                                                                                                                                                                                                | 23.9%<br>12.1%                                                                                                                                                                                                            | 34.7%<br>16.1%                                                                                                                                                                                                                                         | 40.6%<br>17.7%                                                                                                                                                                                                                       | 39.5%<br>18.1%                                                                                                                                                                                                   | 37.1%<br>17.0%                                                                                                                                                                                                                      | 36.6%<br>17.1%                                                                                                                                                                                                                                                                                                                                                                                                                                                                                                                                                                                                                                                                                                                                                                                                                                                                                                                                                                                                                                                                                                                                                                                                                                                                                                                                                                                                                                                                                                                                                                                                                                                                                                                                                                                                                                                                                                                                                                                                                                                                                                                 |                                                                                                                                                                                                                                   |                                                                                                                                                                                                                                     | 37.2%<br>17.4%                                                                                                                                                                                                                        |                                                                                                                                                                                                                                 |                                                                                                                                                                                                                                              |
| % of GDP                                                                                                                                                                                                                                                                                                                                                                                                                                                                                                                                                            | 12.170                                                                                                                                                                                                                    | 10.170                                                                                                                                                                                                                                                 | 17.770                                                                                                                                                                                                                               | 10.170                                                                                                                                                                                                           | 17.070                                                                                                                                                                                                                              | 17.170                                                                                                                                                                                                                                                                                                                                                                                                                                                                                                                                                                                                                                                                                                                                                                                                                                                                                                                                                                                                                                                                                                                                                                                                                                                                                                                                                                                                                                                                                                                                                                                                                                                                                                                                                                                                                                                                                                                                                                                                                                                                                                                         |                                                                                                                                                                                                                                   |                                                                                                                                                                                                                                     | 11.470                                                                                                                                                                                                                                |                                                                                                                                                                                                                                 |                                                                                                                                                                                                                                              |
| Total NG Debt                                                                                                                                                                                                                                                                                                                                                                                                                                                                                                                                                       | 39.6%                                                                                                                                                                                                                     | 54.6%                                                                                                                                                                                                                                                  | 60.4%                                                                                                                                                                                                                                | 60.9%                                                                                                                                                                                                            | 60.1%                                                                                                                                                                                                                               | 60.7%                                                                                                                                                                                                                                                                                                                                                                                                                                                                                                                                                                                                                                                                                                                                                                                                                                                                                                                                                                                                                                                                                                                                                                                                                                                                                                                                                                                                                                                                                                                                                                                                                                                                                                                                                                                                                                                                                                                                                                                                                                                                                                                          |                                                                                                                                                                                                                                   |                                                                                                                                                                                                                                     | 62.0%                                                                                                                                                                                                                                 |                                                                                                                                                                                                                                 |                                                                                                                                                                                                                                              |
| Domestic                                                                                                                                                                                                                                                                                                                                                                                                                                                                                                                                                            | 26.3%                                                                                                                                                                                                                     | 37.3%                                                                                                                                                                                                                                                  | 42.1%                                                                                                                                                                                                                                | 41.8%                                                                                                                                                                                                            | 41.2%                                                                                                                                                                                                                               | 41.3%                                                                                                                                                                                                                                                                                                                                                                                                                                                                                                                                                                                                                                                                                                                                                                                                                                                                                                                                                                                                                                                                                                                                                                                                                                                                                                                                                                                                                                                                                                                                                                                                                                                                                                                                                                                                                                                                                                                                                                                                                                                                                                                          |                                                                                                                                                                                                                                   |                                                                                                                                                                                                                                     | 42.3%                                                                                                                                                                                                                                 |                                                                                                                                                                                                                                 |                                                                                                                                                                                                                                              |
| External                                                                                                                                                                                                                                                                                                                                                                                                                                                                                                                                                            | 13.3%                                                                                                                                                                                                                     | 17.3%                                                                                                                                                                                                                                                  | 18.3%                                                                                                                                                                                                                                | 19.1%                                                                                                                                                                                                            | 18.9%                                                                                                                                                                                                                               | 19.4%                                                                                                                                                                                                                                                                                                                                                                                                                                                                                                                                                                                                                                                                                                                                                                                                                                                                                                                                                                                                                                                                                                                                                                                                                                                                                                                                                                                                                                                                                                                                                                                                                                                                                                                                                                                                                                                                                                                                                                                                                                                                                                                          |                                                                                                                                                                                                                                   |                                                                                                                                                                                                                                     | 19.7%                                                                                                                                                                                                                                 |                                                                                                                                                                                                                                 |                                                                                                                                                                                                                                              |
| BY TYPE OF CURRENCY                                                                                                                                                                                                                                                                                                                                                                                                                                                                                                                                                 | 7,731,290                                                                                                                                                                                                                 | 9,795,006                                                                                                                                                                                                                                              |                                                                                                                                                                                                                                      |                                                                                                                                                                                                                  |                                                                                                                                                                                                                                     | 16,051,302                                                                                                                                                                                                                                                                                                                                                                                                                                                                                                                                                                                                                                                                                                                                                                                                                                                                                                                                                                                                                                                                                                                                                                                                                                                                                                                                                                                                                                                                                                                                                                                                                                                                                                                                                                                                                                                                                                                                                                                                                                                                                                                     |                                                                                                                                                                                                                                   |                                                                                                                                                                                                                                     | 16,683,985                                                                                                                                                                                                                            | 16,752,675                                                                                                                                                                                                                      | 16,918,881                                                                                                                                                                                                                                   |
| Peso Denominated (P Million)                                                                                                                                                                                                                                                                                                                                                                                                                                                                                                                                        | 5,231,878                                                                                                                                                                                                                 | 6,800,356                                                                                                                                                                                                                                              | 8,149,273                                                                                                                                                                                                                            | 9,146,312                                                                                                                                                                                                        | -,- ,                                                                                                                                                                                                                               | -,,-                                                                                                                                                                                                                                                                                                                                                                                                                                                                                                                                                                                                                                                                                                                                                                                                                                                                                                                                                                                                                                                                                                                                                                                                                                                                                                                                                                                                                                                                                                                                                                                                                                                                                                                                                                                                                                                                                                                                                                                                                                                                                                                           | .,. , .                                                                                                                                                                                                                           | 11,112,900                                                                                                                                                                                                                          | , .,                                                                                                                                                                                                                                  | 11,485,623                                                                                                                                                                                                                      | 11,676,491                                                                                                                                                                                                                                   |
| Growth rate (%)                                                                                                                                                                                                                                                                                                                                                                                                                                                                                                                                                     | 7.2%                                                                                                                                                                                                                      | 30.0%                                                                                                                                                                                                                                                  | 19.8%                                                                                                                                                                                                                                | 12.2%                                                                                                                                                                                                            | 8.4%                                                                                                                                                                                                                                | 9.1%                                                                                                                                                                                                                                                                                                                                                                                                                                                                                                                                                                                                                                                                                                                                                                                                                                                                                                                                                                                                                                                                                                                                                                                                                                                                                                                                                                                                                                                                                                                                                                                                                                                                                                                                                                                                                                                                                                                                                                                                                                                                                                                           | 1.4%                                                                                                                                                                                                                              | 1.3%                                                                                                                                                                                                                                | 1.4%                                                                                                                                                                                                                                  | 1.9%                                                                                                                                                                                                                            | 1.7%                                                                                                                                                                                                                                         |
| Foreign Currency Denominated (P Million) Growth rate (%)                                                                                                                                                                                                                                                                                                                                                                                                                                                                                                            | <b>2,499,412</b> 3.6%                                                                                                                                                                                                     | <b>2,994,650</b> 19.8%                                                                                                                                                                                                                                 | <b>3,579,276</b> 19.5%                                                                                                                                                                                                               | <b>4,272,548</b><br>19.4%                                                                                                                                                                                        | <b>4,701,802</b> 10.0%                                                                                                                                                                                                              | <b>5,231,288</b> 11.3%                                                                                                                                                                                                                                                                                                                                                                                                                                                                                                                                                                                                                                                                                                                                                                                                                                                                                                                                                                                                                                                                                                                                                                                                                                                                                                                                                                                                                                                                                                                                                                                                                                                                                                                                                                                                                                                                                                                                                                                                                                                                                                         | <b>5,340,590</b> 2.1%                                                                                                                                                                                                             | <b>5,519,129</b> 3.3%                                                                                                                                                                                                               | <b>5,413,229</b> -1.9%                                                                                                                                                                                                                | <b>5,267,052</b> -2.7%                                                                                                                                                                                                          | <b>5,242,390</b> -0.5%                                                                                                                                                                                                                       |
| (US\$ Million)                                                                                                                                                                                                                                                                                                                                                                                                                                                                                                                                                      | 49,199                                                                                                                                                                                                                    | 62,361                                                                                                                                                                                                                                                 | 70,218                                                                                                                                                                                                                               | 76,548                                                                                                                                                                                                           | 84,843                                                                                                                                                                                                                              | 90,433                                                                                                                                                                                                                                                                                                                                                                                                                                                                                                                                                                                                                                                                                                                                                                                                                                                                                                                                                                                                                                                                                                                                                                                                                                                                                                                                                                                                                                                                                                                                                                                                                                                                                                                                                                                                                                                                                                                                                                                                                                                                                                                         | 91,488                                                                                                                                                                                                                            | 95,174                                                                                                                                                                                                                              | 94,505                                                                                                                                                                                                                                | 94,167                                                                                                                                                                                                                          | 94,262                                                                                                                                                                                                                                       |
| % Distribution                                                                                                                                                                                                                                                                                                                                                                                                                                                                                                                                                      | 100.0%                                                                                                                                                                                                                    | 100.0%                                                                                                                                                                                                                                                 | 100.0%                                                                                                                                                                                                                               | 100.0%                                                                                                                                                                                                           | 100.0%                                                                                                                                                                                                                              | 100.0%                                                                                                                                                                                                                                                                                                                                                                                                                                                                                                                                                                                                                                                                                                                                                                                                                                                                                                                                                                                                                                                                                                                                                                                                                                                                                                                                                                                                                                                                                                                                                                                                                                                                                                                                                                                                                                                                                                                                                                                                                                                                                                                         | 100.0%                                                                                                                                                                                                                            | 100.0%                                                                                                                                                                                                                              | 100.0%                                                                                                                                                                                                                                | 100.0%                                                                                                                                                                                                                          | 100.0%                                                                                                                                                                                                                                       |
| Local                                                                                                                                                                                                                                                                                                                                                                                                                                                                                                                                                               | 67.67%                                                                                                                                                                                                                    | 69.43%                                                                                                                                                                                                                                                 | 69.48%                                                                                                                                                                                                                               | 68.16%                                                                                                                                                                                                           | 67.83%                                                                                                                                                                                                                              | 67.41%                                                                                                                                                                                                                                                                                                                                                                                                                                                                                                                                                                                                                                                                                                                                                                                                                                                                                                                                                                                                                                                                                                                                                                                                                                                                                                                                                                                                                                                                                                                                                                                                                                                                                                                                                                                                                                                                                                                                                                                                                                                                                                                         | 67.26%                                                                                                                                                                                                                            | 66.82%                                                                                                                                                                                                                              | 67.55%                                                                                                                                                                                                                                | 68.56%                                                                                                                                                                                                                          | 69.01%                                                                                                                                                                                                                                       |
| Foreign                                                                                                                                                                                                                                                                                                                                                                                                                                                                                                                                                             | 32.33%                                                                                                                                                                                                                    | 30.57%                                                                                                                                                                                                                                                 | 30.52%                                                                                                                                                                                                                               | 31.84%                                                                                                                                                                                                           | 32.17%                                                                                                                                                                                                                              | 32.59%                                                                                                                                                                                                                                                                                                                                                                                                                                                                                                                                                                                                                                                                                                                                                                                                                                                                                                                                                                                                                                                                                                                                                                                                                                                                                                                                                                                                                                                                                                                                                                                                                                                                                                                                                                                                                                                                                                                                                                                                                                                                                                                         | 32.74%                                                                                                                                                                                                                            | 33.18%                                                                                                                                                                                                                              | 32.45%                                                                                                                                                                                                                                | 31.44%                                                                                                                                                                                                                          | 30.99%                                                                                                                                                                                                                                       |
| BY TYPE OF INSTRUMENT                                                                                                                                                                                                                                                                                                                                                                                                                                                                                                                                               | 7,731,290                                                                                                                                                                                                                 | 9,795,006                                                                                                                                                                                                                                              | 11,728,549                                                                                                                                                                                                                           | 13,418,860                                                                                                                                                                                                       | 14,616,267                                                                                                                                                                                                                          | 16,051,302                                                                                                                                                                                                                                                                                                                                                                                                                                                                                                                                                                                                                                                                                                                                                                                                                                                                                                                                                                                                                                                                                                                                                                                                                                                                                                                                                                                                                                                                                                                                                                                                                                                                                                                                                                                                                                                                                                                                                                                                                                                                                                                     | 16,312,772                                                                                                                                                                                                                        | 16,632,029                                                                                                                                                                                                                          | 16,683,985                                                                                                                                                                                                                            | 16,752,675                                                                                                                                                                                                                      | 16,918,881                                                                                                                                                                                                                                   |
| Loans                                                                                                                                                                                                                                                                                                                                                                                                                                                                                                                                                               | 000 470                                                                                                                                                                                                                   | 4 040 000                                                                                                                                                                                                                                              | 4 574 400                                                                                                                                                                                                                            | 4 000 470                                                                                                                                                                                                        | 0.440.000                                                                                                                                                                                                                           | 2 420 022                                                                                                                                                                                                                                                                                                                                                                                                                                                                                                                                                                                                                                                                                                                                                                                                                                                                                                                                                                                                                                                                                                                                                                                                                                                                                                                                                                                                                                                                                                                                                                                                                                                                                                                                                                                                                                                                                                                                                                                                                                                                                                                      | 0.504.004                                                                                                                                                                                                                         | 0.505.000                                                                                                                                                                                                                           | 2 524 000                                                                                                                                                                                                                             | 0.470.700                                                                                                                                                                                                                       | 0.400.040                                                                                                                                                                                                                                    |
|                                                                                                                                                                                                                                                                                                                                                                                                                                                                                                                                                                     | 980,479                                                                                                                                                                                                                   | 1,312,836                                                                                                                                                                                                                                              | 1,574,402                                                                                                                                                                                                                            | 1,883,179                                                                                                                                                                                                        | 2,113,968                                                                                                                                                                                                                           | 2,439,022                                                                                                                                                                                                                                                                                                                                                                                                                                                                                                                                                                                                                                                                                                                                                                                                                                                                                                                                                                                                                                                                                                                                                                                                                                                                                                                                                                                                                                                                                                                                                                                                                                                                                                                                                                                                                                                                                                                                                                                                                                                                                                                      | 2,524,004                                                                                                                                                                                                                         | 2,525,806                                                                                                                                                                                                                           | 2,531,086                                                                                                                                                                                                                             | 2,479,729                                                                                                                                                                                                                       | 2,468,942                                                                                                                                                                                                                                    |
| Debt Securities                                                                                                                                                                                                                                                                                                                                                                                                                                                                                                                                                     | 6,750,811                                                                                                                                                                                                                 | 8,482,170                                                                                                                                                                                                                                              |                                                                                                                                                                                                                                      |                                                                                                                                                                                                                  |                                                                                                                                                                                                                                     | 13,612,280                                                                                                                                                                                                                                                                                                                                                                                                                                                                                                                                                                                                                                                                                                                                                                                                                                                                                                                                                                                                                                                                                                                                                                                                                                                                                                                                                                                                                                                                                                                                                                                                                                                                                                                                                                                                                                                                                                                                                                                                                                                                                                                     |                                                                                                                                                                                                                                   |                                                                                                                                                                                                                                     | 14,152,899                                                                                                                                                                                                                            | 14,272,946                                                                                                                                                                                                                      | 14,449,939                                                                                                                                                                                                                                   |
| Debt Securities BY MATURITY **                                                                                                                                                                                                                                                                                                                                                                                                                                                                                                                                      | 6,750,811                                                                                                                                                                                                                 | 8,482,170                                                                                                                                                                                                                                              | 10,154,147                                                                                                                                                                                                                           | 11,535,681                                                                                                                                                                                                       | 12,502,299                                                                                                                                                                                                                          | 13,612,280                                                                                                                                                                                                                                                                                                                                                                                                                                                                                                                                                                                                                                                                                                                                                                                                                                                                                                                                                                                                                                                                                                                                                                                                                                                                                                                                                                                                                                                                                                                                                                                                                                                                                                                                                                                                                                                                                                                                                                                                                                                                                                                     | 13,788,768                                                                                                                                                                                                                        | 14,106,223                                                                                                                                                                                                                          | 14,152,899                                                                                                                                                                                                                            | 14,272,946                                                                                                                                                                                                                      | 14,449,939                                                                                                                                                                                                                                   |
| Debt Securities BY MATURITY ** Amount in pesos                                                                                                                                                                                                                                                                                                                                                                                                                                                                                                                      | 6,750,811<br><u>7,731,290</u>                                                                                                                                                                                             | 8,482,170<br>9,795,006                                                                                                                                                                                                                                 | 10,154,147<br>11,728,549                                                                                                                                                                                                             | 11,535,681<br>13,418,860                                                                                                                                                                                         | 12,502,299<br>14,616,267                                                                                                                                                                                                            | 13,612,280<br>16,051,302                                                                                                                                                                                                                                                                                                                                                                                                                                                                                                                                                                                                                                                                                                                                                                                                                                                                                                                                                                                                                                                                                                                                                                                                                                                                                                                                                                                                                                                                                                                                                                                                                                                                                                                                                                                                                                                                                                                                                                                                                                                                                                       | 13,788,768<br>16,312,772                                                                                                                                                                                                          | 14,106,223<br>16,632,029                                                                                                                                                                                                            | 14,152,899<br>16,683,985                                                                                                                                                                                                              | 14,272,946<br>16,752,675                                                                                                                                                                                                        | 14,449,939<br>16,918,881                                                                                                                                                                                                                     |
| Debt Securities BY MATURITY ** Amount in pesos Short-term                                                                                                                                                                                                                                                                                                                                                                                                                                                                                                           | 6,750,811<br><u>7,731,290</u><br>491,131                                                                                                                                                                                  | 8,482,170<br>9,795,006<br>956,040                                                                                                                                                                                                                      | 10,154,147<br>11,728,549<br>796,143                                                                                                                                                                                                  | 11,535,681<br>13,418,860<br>410,361                                                                                                                                                                              | 12,502,299<br>14,616,267<br>544,892                                                                                                                                                                                                 | 13,612,280<br>16,051,302<br>754,168                                                                                                                                                                                                                                                                                                                                                                                                                                                                                                                                                                                                                                                                                                                                                                                                                                                                                                                                                                                                                                                                                                                                                                                                                                                                                                                                                                                                                                                                                                                                                                                                                                                                                                                                                                                                                                                                                                                                                                                                                                                                                            | 13,788,768<br>16,312,772<br>766,368                                                                                                                                                                                               | 14,106,223<br>16,632,029<br>777,168                                                                                                                                                                                                 | 14,152,899<br>16,683,985<br>802,568                                                                                                                                                                                                   | 14,272,946<br>16,752,675<br>820,278                                                                                                                                                                                             | 14,449,939<br>16,918,881<br>846,578                                                                                                                                                                                                          |
| Debt Securities BY MATURITY ** Amount in pesos Short-term Medium-term                                                                                                                                                                                                                                                                                                                                                                                                                                                                                               | 6,750,811<br><u>7,731,290</u>                                                                                                                                                                                             | 8,482,170<br>9,795,006                                                                                                                                                                                                                                 | 10,154,147<br>11,728,549<br>796,143<br>2,763,567                                                                                                                                                                                     | 11,535,681<br>13,418,860<br>410,361<br>2,988,555                                                                                                                                                                 | 12,502,299<br>14,616,267                                                                                                                                                                                                            | 13,612,280<br>16,051,302                                                                                                                                                                                                                                                                                                                                                                                                                                                                                                                                                                                                                                                                                                                                                                                                                                                                                                                                                                                                                                                                                                                                                                                                                                                                                                                                                                                                                                                                                                                                                                                                                                                                                                                                                                                                                                                                                                                                                                                                                                                                                                       | 13,788,768<br>16,312,772<br>766,368<br>2,325,937                                                                                                                                                                                  | 14,106,223<br>16,632,029<br>777,168<br>2,325,649                                                                                                                                                                                    | 14,152,899<br>16,683,985                                                                                                                                                                                                              | 14,272,946<br>16,752,675<br>820,278<br>2,193,594                                                                                                                                                                                | 14,449,939<br>16,918,881                                                                                                                                                                                                                     |
| Debt Securities BY MATURITY ** Amount in pesos Short-term                                                                                                                                                                                                                                                                                                                                                                                                                                                                                                           | 6,750,811<br><u>7,731,290</u><br>491,131<br>1,374,313                                                                                                                                                                     | 8,482,170<br>9,795,006<br>956,040<br>2,251,787                                                                                                                                                                                                         | 10,154,147<br>11,728,549<br>796,143<br>2,763,567                                                                                                                                                                                     | 11,535,681<br>13,418,860<br>410,361<br>2,988,555                                                                                                                                                                 | 12,502,299<br>14,616,267<br>544,892<br>2,491,680                                                                                                                                                                                    | 13,612,280<br>16,051,302<br>754,168<br>2,324,054                                                                                                                                                                                                                                                                                                                                                                                                                                                                                                                                                                                                                                                                                                                                                                                                                                                                                                                                                                                                                                                                                                                                                                                                                                                                                                                                                                                                                                                                                                                                                                                                                                                                                                                                                                                                                                                                                                                                                                                                                                                                               | 13,788,768<br>16,312,772<br>766,368<br>2,325,937                                                                                                                                                                                  | 14,106,223<br>16,632,029<br>777,168<br>2,325,649                                                                                                                                                                                    | 14,152,899<br>16,683,985<br>802,568<br>2,324,735                                                                                                                                                                                      | 14,272,946<br>16,752,675<br>820,278<br>2,193,594                                                                                                                                                                                | 14,449,939<br>16,918,881<br>846,578<br>2,192,853                                                                                                                                                                                             |
| Debt Securities BY MATURITY **  Amount in pesos Short-term Medium-term Long-term                                                                                                                                                                                                                                                                                                                                                                                                                                                                                    | 6,750,811<br><u>7,731,290</u><br>491,131<br>1,374,313<br>5,865,846                                                                                                                                                        | 9,795,006<br>956,040<br>2,251,787<br>6,587,179<br>100.0%<br>9.8%                                                                                                                                                                                       | 10,154,147<br>11,728,549<br>796,143<br>2,763,567<br>8,168,839<br>100.0%<br>6.8%                                                                                                                                                      | 11,535,681<br>13,418,860<br>410,361<br>2,988,555<br>10,019,944<br>100.0%<br>3.1%                                                                                                                                 | 12,502,299<br>14,616,267<br>544,892<br>2,491,680<br>11,579,695<br>100.0%<br>3.73%                                                                                                                                                   | 13,612,280<br>16,051,302<br>754,168<br>2,324,054<br>12,973,080<br>100.0%<br>4.70%                                                                                                                                                                                                                                                                                                                                                                                                                                                                                                                                                                                                                                                                                                                                                                                                                                                                                                                                                                                                                                                                                                                                                                                                                                                                                                                                                                                                                                                                                                                                                                                                                                                                                                                                                                                                                                                                                                                                                                                                                                              | 13,788,768<br>16,312,772<br>766,368<br>2,325,937<br>13,220,466<br>100.0%<br>4.70%                                                                                                                                                 | 14,106,223<br>16,632,029<br>777,168<br>2,325,649<br>13,529,212                                                                                                                                                                      | 14,152,899<br>16,683,985<br>802,568<br>2,324,735<br>13,556,682<br>100.0%<br>4.81%                                                                                                                                                     | 14,272,946<br><u>16,752,675</u><br>820,278<br>2,193,594<br>13,738,803<br><u>100.0%</u><br>4.90%                                                                                                                                 | 14,449,939<br>16,918,881<br>846,578<br>2,192,853<br>13,879,450<br>100.0%<br>5.00%                                                                                                                                                            |
| Debt Securities BY MATURITY **  Amount in pesos Short-term Medium-term Long-term % Distribution Short-term Medium-term                                                                                                                                                                                                                                                                                                                                                                                                                                              | 6,750,811<br>7,731,290<br>491,131<br>1,374,313<br>5,865,846<br>100.0%<br>6.4%<br>17.8%                                                                                                                                    | 9,795,006<br>956,040<br>2,251,787<br>6,587,179<br>100.0%<br>9.8%<br>23.0%                                                                                                                                                                              | 10,154,147<br>11,728,549<br>796,143<br>2,763,567<br>8,168,839<br>100.0%<br>6.8%<br>23.6%                                                                                                                                             | 11,535,681<br>13,418,860<br>410,361<br>2,988,555<br>10,019,944<br>100.0%<br>3.1%<br>22.3%                                                                                                                        | 12,502,299<br>14,616,267<br>544,892<br>2,491,680<br>11,579,695<br>100.0%<br>3.73%<br>17.05%                                                                                                                                         | 13,612,280<br>16,051,302<br>754,168<br>2,324,054<br>12,973,080<br>100.0%<br>4.70%<br>14.48%                                                                                                                                                                                                                                                                                                                                                                                                                                                                                                                                                                                                                                                                                                                                                                                                                                                                                                                                                                                                                                                                                                                                                                                                                                                                                                                                                                                                                                                                                                                                                                                                                                                                                                                                                                                                                                                                                                                                                                                                                                    | 13,788,768<br>16,312,772<br>766,368<br>2,325,937<br>13,220,466<br>100.0%<br>4.70%<br>14.26%                                                                                                                                       | 14,106,223<br>16,632,029<br>777,168<br>2,325,649<br>13,529,212<br>100.0%<br>4.67%<br>13.98%                                                                                                                                         | 14,152,899<br>16,683,985<br>802,568<br>2,324,735<br>13,556,682<br>100.0%<br>4.81%<br>13.93%                                                                                                                                           | 14,272,946<br>16,752,675<br>820,278<br>2,193,594<br>13,738,803<br>100.0%<br>4.90%<br>13.09%                                                                                                                                     | 14,449,939<br>16,918,881<br>846,578<br>2,192,853<br>13,879,450<br>100.0%<br>5.00%<br>12.96%                                                                                                                                                  |
| Debt Securities BY MATURITY **  Amount in pesos Short-term Medium-term Long-term % Distribution Short-term Medium-term Long-term                                                                                                                                                                                                                                                                                                                                                                                                                                    | 6,750,811<br>7,731,290<br>491,131<br>1,374,313<br>5,865,846<br>100.0%<br>6.4%                                                                                                                                             | 9,795,006<br>956,040<br>2,251,787<br>6,587,179<br>100.0%<br>9.8%                                                                                                                                                                                       | 10,154,147<br>11,728,549<br>796,143<br>2,763,567<br>8,168,839<br>100.0%<br>6.8%                                                                                                                                                      | 11,535,681<br>13,418,860<br>410,361<br>2,988,555<br>10,019,944<br>100.0%<br>3.1%                                                                                                                                 | 12,502,299<br>14,616,267<br>544,892<br>2,491,680<br>11,579,695<br>100.0%<br>3.73%<br>17.05%<br>79.22%                                                                                                                               | 13,612,280<br>16,051,302<br>754,168<br>2,324,054<br>12,973,080<br>100.0%<br>4.70%                                                                                                                                                                                                                                                                                                                                                                                                                                                                                                                                                                                                                                                                                                                                                                                                                                                                                                                                                                                                                                                                                                                                                                                                                                                                                                                                                                                                                                                                                                                                                                                                                                                                                                                                                                                                                                                                                                                                                                                                                                              | 13,788,768<br>16,312,772<br>766,368<br>2,325,937<br>13,220,466<br>100.0%<br>4.70%                                                                                                                                                 | 14,106,223<br>16,632,029<br>777,168<br>2,325,649<br>13,529,212<br>100.0%<br>4.67%                                                                                                                                                   | 14,152,899<br>16,683,985<br>802,568<br>2,324,735<br>13,556,682<br>100.0%<br>4.81%                                                                                                                                                     | 14,272,946<br><u>16,752,675</u><br>820,278<br>2,193,594<br>13,738,803<br><u>100.0%</u><br>4.90%                                                                                                                                 | 14,449,939<br>16,918,881<br>846,578<br>2,192,853<br>13,879,450<br>100.0%<br>5.00%                                                                                                                                                            |
| Debt Securities BY MATURITY **  Amount in pesos Short-term Medium-term Long-term % Distribution Short-term Medium-term Long-term DOMESTIC DEBT (P Million)                                                                                                                                                                                                                                                                                                                                                                                                          | 6,750,811<br>7,731,290<br>491,131<br>1,374,313<br>5,865,846<br>100.0%<br>6,4%<br>17.8%<br>75.9%                                                                                                                           | 8,482,170<br>9,795,006<br>956,040<br>2,251,787<br>6,587,179<br>100.0%<br>9.8%<br>23.0%<br>67.3%                                                                                                                                                        | 10,154,147<br>11,728,549<br>796,143<br>2,763,567<br>8,168,839<br>100.0%<br>6.8%<br>23.6%<br>69.6%                                                                                                                                    | 11,535,681<br>13,418,860<br>410,361<br>2,988,555<br>10,019,944<br>100.0%<br>3.1%<br>22.3%<br>74.7%                                                                                                               | 12,502,299<br>14,616,267<br>544,892<br>2,491,680<br>11,579,695<br>100.0%<br>3.73%<br>17.05%<br>79.22%<br>0.00                                                                                                                       | 13,612,280<br>16.051,302<br>754,168<br>2,324,054<br>12,973,080<br>100.0%<br>4.70%<br>14.48%<br>80.82%                                                                                                                                                                                                                                                                                                                                                                                                                                                                                                                                                                                                                                                                                                                                                                                                                                                                                                                                                                                                                                                                                                                                                                                                                                                                                                                                                                                                                                                                                                                                                                                                                                                                                                                                                                                                                                                                                                                                                                                                                          | 13,788,768<br>16,312,772<br>766,368<br>2,325,937<br>13,220,466<br>100.0%<br>4.70%<br>14.26%<br>81.04%                                                                                                                             | 14,106,223<br>16.632,029<br>777,168<br>2,325,649<br>13,529,212<br>100.0%<br>4.67%<br>13,98%<br>81,34%                                                                                                                               | 14,152,899<br>16.683,985<br>802,568<br>2,324,735<br>13,556,682<br>100.0%<br>4.81%<br>13,93%<br>81,26%                                                                                                                                 | 14,272,946<br>16,752,675<br>820,278<br>2,193,594<br>13,738,803<br>100.0%<br>4.90%<br>13.09%<br>82.01%                                                                                                                           | 14,449,939<br>16,918,881<br>846,578<br>2,192,853<br>13,879,450<br>100.0%<br>5.00%<br>12.96%<br>82.04%                                                                                                                                        |
| Debt Securities BY MATURITY **  Amount in pesos Short-term Medium-term Long-term % Distribution Short-term Medium-term Long-term                                                                                                                                                                                                                                                                                                                                                                                                                                    | 6,750,811<br>7,731,290<br>491,131<br>1,374,313<br>5,865,846<br>100.0%<br>6.4%<br>17.8%                                                                                                                                    | 9,795,006<br>956,040<br>2,251,787<br>6,587,179<br>100.0%<br>9.8%<br>23.0%                                                                                                                                                                              | 10,154,147<br>11,728,549<br>796,143<br>2,763,567<br>8,168,839<br>100.0%<br>6.8%<br>23.6%                                                                                                                                             | 11,535,681<br>13,418,860<br>410,361<br>2,988,555<br>10,019,944<br>100.0%<br>3.1%<br>22.3%                                                                                                                        | 12,502,299<br>14,616,267<br>544,892<br>2,491,680<br>11,579,695<br>100.0%<br>3.73%<br>17.05%<br>79.22%<br>0.00                                                                                                                       | 13,612,280<br>16.051,302<br>754,168<br>2,324,054<br>12,973,080<br>100.0%<br>4.70%<br>14.48%<br>80.82%                                                                                                                                                                                                                                                                                                                                                                                                                                                                                                                                                                                                                                                                                                                                                                                                                                                                                                                                                                                                                                                                                                                                                                                                                                                                                                                                                                                                                                                                                                                                                                                                                                                                                                                                                                                                                                                                                                                                                                                                                          | 13,788,768<br>16,312,772<br>766,368<br>2,325,937<br>13,220,466<br>100.0%<br>4.70%<br>14.26%                                                                                                                                       | 14,106,223<br>16.632,029<br>777,168<br>2,325,649<br>13,529,212<br>100.0%<br>4.67%<br>13,98%<br>81,34%                                                                                                                               | 14,152,899<br>16,683,985<br>802,568<br>2,324,735<br>13,556,682<br>100.0%<br>4.81%<br>13.93%                                                                                                                                           | 14,272,946<br>16,752,675<br>820,278<br>2,193,594<br>13,738,803<br>100.0%<br>4.90%<br>13.09%<br>82.01%                                                                                                                           | 14,449,939<br>16,918,881<br>846,578<br>2,192,853<br>13,879,450<br>100.0%<br>5.00%<br>12.96%                                                                                                                                                  |
| Debt Securities BY MATURITY **  Amount in pesos Short-term Medium-term Long-term % Distribution Short-term Medium-term Long-term DOMESTIC DEBT (P Million) By Maturity Short-term Medium-term Medium-term                                                                                                                                                                                                                                                                                                                                                           | 6,750,811<br>7,731,290<br>491,131<br>1,374,313<br>5,865,846<br>100.0%<br>6.4%<br>17.8%<br>75.9%<br>5,127,600<br>491,131<br>1,268,415                                                                                      | 8,482,170<br>9,795,006<br>956,040<br>2,251,787<br>6,587,179<br>100.0%<br>23.0%<br>67.3%<br>6,694,687<br>956,040<br>2,059,390                                                                                                                           | 10,154,147<br>11,728,549<br>796,143<br>2,763,567<br>8,168,839<br>100,0%<br>6.8%<br>23,6%<br>69.6%<br>8,170,414<br>796,143<br>2,568,806                                                                                               | 11,535,681  13,418,860 410,361 2,988,555 10,019,944 100.0% 22.3% 74.7%  9,208,387 410,361 2,745,544                                                                                                              | 12,502,299  14,616,267  544,892 2,491,680 11,579,695  100.0% 3.73% 79.22% 0.00 10.017,930 544,892 2,273,568                                                                                                                         | 13,612,280<br>16,051,302<br>754,168<br>2,324,054<br>12,973,080<br>100,0%<br>4,70%<br>14,48%<br>80,82%<br>10,930,415<br>754,168<br>2,161,897                                                                                                                                                                                                                                                                                                                                                                                                                                                                                                                                                                                                                                                                                                                                                                                                                                                                                                                                                                                                                                                                                                                                                                                                                                                                                                                                                                                                                                                                                                                                                                                                                                                                                                                                                                                                                                                                                                                                                                                    | 13,788,768 16,312,772 766,368 2,325,937 13,220,466 100,0% 4,70% 14,26% 81,04% 11,084,090 766,368 2,162,485                                                                                                                        | 14,106,223<br>16,632,029<br>777,168<br>2,325,649<br>13,529,212<br>100,0%<br>4.67%<br>13,98%<br>81,34%<br>11,223,709<br>777,168<br>2,162,056                                                                                         | 14,152,899<br>16,683,985<br>802,568<br>2,324,735<br>13,556,682<br>100,0%<br>4,81%<br>13,93%<br>81,26%<br>11,379,538<br>802,568<br>2,161,265                                                                                           | 14,272,946<br>16,752,675<br>820,278<br>2,193,594<br>13,738,803<br>100.0%<br>4.90%<br>13.09%<br>82.01%<br>11,590,558<br>820,278<br>2,089,669                                                                                     | 14,449,939 16,918,881 846,578 2,192,853 13,879,450 100.0% 5.00% 82.04% 11,780,519 846,578 2,089,315                                                                                                                                          |
| Debt Securities BY MATURITY **  Amount in pesos Short-term Medium-term Long-term % Distribution Short-term Medium-term Long-term DOMESTIC DEBT (P Million) By Maturity Short-term Medium-term Long-term Long-term Long-term                                                                                                                                                                                                                                                                                                                                         | 6,750,811  7,731,290 491,131 1,374,313 5,865,846 100.0% 6,4% 17.8% 75.9%  5,127,600 491,131 1,268,415 3,368,054                                                                                                           | 8,482,170<br>9,795,006<br>956,040<br>2,251,787<br>6,587,179<br>100.0%<br>9.8%<br>23.0%<br>67.3%<br>6.694.687<br>956,040<br>2,059,390<br>3,679,257                                                                                                      | 10,154,147<br>11,728,549<br>796,143<br>2,763,567<br>8,168,839<br>100.0%<br>68,8%<br>23,6%<br>69,6%<br>8,170,414<br>796,143<br>2,568,806<br>4,805,465                                                                                 | 11,535,681<br>13,418,860<br>410,361<br>2,988,555<br>10,019,944<br>100,0%<br>3,1%<br>22,3%<br>74,7%<br>9,208,387<br>410,361<br>2,745,544<br>6,052,482                                                             | 12,502,299  14,616,267  544,892  2,491,680  11,579,695  100.0%  3.73%  17.05%  79.22%  0.00  10,017,930  544,892  2,273,568  7,199,470                                                                                              | 13,612,280<br>16,051,302<br>754,168<br>2,324,054<br>12,973,080<br>100.0%<br>4,70%<br>80.82%<br>10,930,415<br>754,168<br>2,161,897<br>8,014,350                                                                                                                                                                                                                                                                                                                                                                                                                                                                                                                                                                                                                                                                                                                                                                                                                                                                                                                                                                                                                                                                                                                                                                                                                                                                                                                                                                                                                                                                                                                                                                                                                                                                                                                                                                                                                                                                                                                                                                                 | 13,788,768  16,312,772 766,368 2,325,937 13,220,466 100,0% 4,70% 14,26% 81,04%  11,084,090 766,368 2,162,485 8,155,236                                                                                                            | 14,106,223<br>16,632,029<br>777,168<br>2,325,649<br>13,529,212<br>100,0%<br>4,67%<br>13,98%<br>81,34%<br>11,223,709<br>777,168<br>2,162,056<br>8,284,485                                                                            | 14,152,899<br>16,683,985<br>802,568<br>2,324,735<br>13,556,682<br>100,0%<br>4,81%<br>13,93%<br>81,26%<br>11,379,538<br>802,568<br>2,161,265<br>8,415,705                                                                              | 14,272,946<br>16,752,675<br>820,278<br>2,193,594<br>13,738,803<br>100.0%<br>4,90%<br>13.09%<br>82.01%<br>11.590,558<br>820,278<br>2,089,669<br>8,680,611                                                                        | 14,449,939 16,918,881 846,578 2,192,853 13,879,450 100.0% 5.00% 12.96% 82.04% 11.780,519 846,578 2,089,315 8,844,626                                                                                                                         |
| Debt Securities BY MATURITY **  Amount in pesos Short-term Medium-term Long-term % Distribution Short-term Medium-term Long-term DOMESTIC DEBT (P Million) By Maturity Short-term Medium-term Long-term Medium-term Long-term Medium-term Long-term % Distribution                                                                                                                                                                                                                                                                                                  | 6,750,811<br>7,731,290<br>491,131<br>1,374,313<br>5,865,846<br>100.0%<br>17.8%<br>75.9%<br>5,127,600<br>491,131<br>1,268,415<br>3,368,054<br>100.0%                                                                       | 8,482,170<br>9,795,006<br>956,040<br>2,251,787<br>6,587,179<br>100.0%<br>23.0%<br>67.3%<br>6.694,687<br>956,040<br>2,059,390<br>3,679,257<br>100.0%                                                                                                    | 10,154,147<br>11,728,549<br>796,143<br>2,763,567<br>8,168,839<br>100.0%<br>23.6%<br>69.6%<br>8,170,414<br>796,143<br>2,568,806<br>4,805,465<br>100.0%                                                                                | 11,535,681<br>13,418,860<br>410,361<br>2,988,555<br>10,019,944<br>100.0%<br>22.3%<br>74.7%<br>9,208,387<br>410,361<br>2,745,544<br>6,052,482<br>100.0%                                                           | 12,502,299<br>14,616,267<br>544,892<br>2,491,680<br>11,579,695<br>100.0%<br>3,73%<br>17.05%<br>79.22%<br>0.00<br>10,017,930<br>544,892<br>2,273,568<br>7,199,470<br>100.0%                                                          | 13,612,280<br>16,051,302<br>754,168<br>2,324,054<br>12,973,080<br>100.0%<br>4,70%<br>14.48%<br>80.82%<br>10,930,415<br>754,168<br>2,161,897<br>8,014,350<br>100.0%                                                                                                                                                                                                                                                                                                                                                                                                                                                                                                                                                                                                                                                                                                                                                                                                                                                                                                                                                                                                                                                                                                                                                                                                                                                                                                                                                                                                                                                                                                                                                                                                                                                                                                                                                                                                                                                                                                                                                             | 13,788,768<br>16,312,772<br>766,368<br>2,325,937<br>13,220,466<br>100.0%<br>4,70%<br>14,26%<br>81.04%<br>11,084,090<br>766,368<br>2,162,485<br>8,155,236<br>100.0%                                                                | 14,106,223<br>16,632,029<br>777,168<br>2,325,649<br>13,529,212<br>100.0%<br>4,67%<br>13,98%<br>81,34%<br>11,223,709<br>777,168<br>2,162,056<br>8,284,485<br>100.0%                                                                  | 14,152,899<br>16,683,985<br>802,568<br>2,324,735<br>13,556,682<br>100.0%<br>4,81%<br>13,93%<br>81,26%<br>11,379,538<br>802,568<br>2,161,265<br>8,415,705<br>100.0%                                                                    | 14,272,946 16,752,675 820,278 2,193,594 13,738,803 100.0% 4,90% 13.09% 82.01%  11,590,558 820,278 2,089,669 2,089,669 8,680,611 100.0%                                                                                          | 14,449,939<br>16,918,881<br>846,578<br>2,192,853<br>13,879,450<br>100.0%<br>5.00%<br>12,96%<br>82,04%<br>11,780,519<br>846,578<br>2,089,315<br>8,844,626<br>100.0%                                                                           |
| Debt Securities BY MATURITY **  Amount in pesos Short-term Medium-term Long-term % Distribution Short-term Medium-term Long-term DOMESTIC DEBT (P Million) By Maturity Short-term Medium-term Long-term  Medium-term Long-term  % Distribution Short-term                                                                                                                                                                                                                                                                                                           | 6,750,811  7,731,290 491,131 1,374,313 5,865,846 100.0% 6.4% 75.9%  5,127,600 491,131 1,268,415 3,368,054 100.0% 9.6%                                                                                                     | 8,482,170<br>9,795,006<br>956,040<br>2,251,787<br>6,587,179<br>100.0%<br>9.8%<br>23.0%<br>67.3%<br>6.694,687<br>956,040<br>2,059,390<br>3,679,257<br>100.0%<br>14.3%                                                                                   | 10,154,147  11,728,549 796,143 2,763,567 8,168,839 100.0% 6,8% 69.6%  8,170,414 796,143 2,568,806 4,805,465 100.0% 9.7%                                                                                                              | 11,535,681<br>13,418,860<br>410,361<br>2,988,555<br>10,019,944<br>100.0%<br>3.1%<br>22.3%<br>74.7%<br>9,208,387<br>410,361<br>2,745,544<br>6,052,482<br>100.0%<br>4.5%                                           | 12,502,299  14,616,267 544,892 2,491,680 11,579,695 100.0% 3.73% 79.22% 0.00 10.017,930 544,892 2,273,568 7,199,470 100.0% 5.4%                                                                                                     | 13,612,280  16,051,302 754,168 2,324,054 12,973,080 100.0% 4.70% 14.48% 80.82%  10,930,415 754,168 2,161,897 8,014,350 100.0% 6.9%                                                                                                                                                                                                                                                                                                                                                                                                                                                                                                                                                                                                                                                                                                                                                                                                                                                                                                                                                                                                                                                                                                                                                                                                                                                                                                                                                                                                                                                                                                                                                                                                                                                                                                                                                                                                                                                                                                                                                                                             | 13,788,768  16,312,772  766,368 2,325,937 13,220,466  100.0% 4.70% 14.26% 81.04%  11.084,090 766,368 2,162,485 8,155,236 100.0% 6.9%                                                                                              | 14,106,223<br>16,632,029<br>777,168<br>2,325,649<br>13,529,212<br>100.0%<br>4.67%<br>13,98%<br>81,34%<br>11,223,709<br>777,168<br>2,162,056<br>8,284,485<br>100.0%<br>6,9%                                                          | 14,152,899 16,683,985 802,568 2,324,735 13,556,682 100,0% 4.81% 13,93% 81,26% 11,379,538 802,568 2,161,265 8,415,705 100,0% 7.1%                                                                                                      | 14,272,946 16,752,675 820,278 2,193,594 13,738,803 100.0% 4.90% 13.09% 82.01%  11.590,558 820,278 2,089,669 8,680,611 100.0% 7.1%                                                                                               | 14,449,939 16,918,881 846,578 2,192,853 13,879,450 100.0% 5.00% 82.04% 11,780,519 846,578 2,089,315 8,844,626 100.0% 7.2%                                                                                                                    |
| Debt Securities BY MATURITY ***  Amount in pesos Short-term Medium-term Long-term % Distribution Short-term Medium-term Long-term  DOMESTIC DEBT (P Million) By Maturity Short-term Medium-term Long-term % Distribution Short-term Medium-term Medium-term Medium-term Medium-term Medium-term Medium-term Medium-term Medium-term                                                                                                                                                                                                                                 | 6,750,811  7,731,290 491,131 1,374,313 5,865,846 100.0% 6.4% 75.9%  5,127,600 491,131 1,268,415 3,368,054 100.0% 9.6% 24.7%                                                                                               | 8,482,170<br>9,795,006<br>956,040<br>2,251,787<br>6,587,179<br>100,0%<br>9.8%<br>67.3%<br>6,694,687<br>956,040<br>2,059,390<br>3,679,257<br>100.0%<br>14.3%<br>30.8%                                                                                   | 10,154,147  11,728,549  796,143 2,763,567 8,168,839  100,0% 6.8% 23,6% 69.6%  8.170,414 796,143 2,568,806 4,805,465 100.0% 9,7% 31,4%                                                                                                | 11,535,681  13,418,860 410,361 2,988,555 10,019,944 100,0% 3.1% 22.3% 74.7%  9,208,387 410,361 2,745,544 6,052,482 100.0% 4,5% 29.8%                                                                             | 12,502,299  14,616,267 544,892 2,491,680 11,579,695 100.0% 3.73% 79.22% 0.00 10.017,930 544,892 2,273,568 7,199,470 100.0% 5,4% 22,7%                                                                                               | 13,612,280 16,051,302 754,168 2,324,054 12,973,080 100.0% 4.70% 80.82% 10.930,415 754,168 2,161,897 8,014,350 100.0% 6.9% 19.8%                                                                                                                                                                                                                                                                                                                                                                                                                                                                                                                                                                                                                                                                                                                                                                                                                                                                                                                                                                                                                                                                                                                                                                                                                                                                                                                                                                                                                                                                                                                                                                                                                                                                                                                                                                                                                                                                                                                                                                                                | 13,788,768  16,312,772 766,368 2,325,937 13,220,466 100,0% 4,70% 81,04% 11,084,090 766,368 2,162,485 8,155,236 100,0% 6,9% 19,5%                                                                                                  | 14,106,223<br>16,632,029<br>777,168<br>2,325,649<br>13,529,212<br>100,0%<br>4.67%<br>81,34%<br>11,223,709<br>777,168<br>2,162,056<br>8,284,485<br>100.0%<br>6,9%<br>19,3%                                                           | 14,152,899 16,683,985 802,568 2,324,735 13,556,682 100,0% 4.81% 13,93% 81,26% 11,379,538 802,568 2,161,265 8,415,705 100.0% 7.1% 19.0%                                                                                                | 14,272,946 16,752,675 820,278 2,193,594 13,738,803 100.0% 4.90% 82.01% 11.590,558 820,278 2,089,669 8,680,611 100.0% 7.1% 18.0%                                                                                                 | 14,449,939 16,918,881 846,578 2,192,853 13,879,450 100.0% 5.00% 82.04% 11,780,519 846,578 2,089,315 8,844,626 100.0% 17.7%                                                                                                                   |
| Debt Securities BY MATURITY **  Amount in pesos Short-term Medium-term Long-term % Distribution Short-term Medium-term Long-term DOMESTIC DEBT (P Million) By Maturity Short-term Medium-term Long-term  Medium-term Long-term  % Distribution Short-term                                                                                                                                                                                                                                                                                                           | 6,750,811  7,731,290 491,131 1,374,313 5,865,846 100.0% 6.4% 75.9%  5,127,600 491,131 1,268,415 3,368,054 100.0% 9.6%                                                                                                     | 8,482,170<br>9,795,006<br>956,040<br>2,251,787<br>6,587,179<br>100.0%<br>9.8%<br>23.0%<br>67.3%<br>6.694,687<br>956,040<br>2,059,390<br>3,679,257<br>100.0%<br>14.3%                                                                                   | 10,154,147  11,728,549 796,143 2,763,567 8,168,839 100.0% 6,8% 69.6%  8,170,414 796,143 2,568,806 4,805,465 100.0% 9.7%                                                                                                              | 11,535,681  13,418,860 410,361 2,988,555 10,019,944 100,0% 3,1% 22,3% 74,7%  9,208,387 410,361 2,745,544 6,052,482 100,0% 4,5% 65,7%                                                                             | 12,502,299  14,616,267 544,892 2,491,680 11,579,695 100.0% 3.73% 79.22% 0.00 10.017,930 544,892 2,273,568 7,199,470 100.0% 5.4%                                                                                                     | 13,612,280 16,051,302 754,168 2,324,054 12,973,080 100.0% 4.70% 80.82% 10.930.415 754,168 2,161,897 8,014,350 100.0% 6.9% 19.8% 73.3%                                                                                                                                                                                                                                                                                                                                                                                                                                                                                                                                                                                                                                                                                                                                                                                                                                                                                                                                                                                                                                                                                                                                                                                                                                                                                                                                                                                                                                                                                                                                                                                                                                                                                                                                                                                                                                                                                                                                                                                          | 13,788,768  16,312,772 766,368 2,325,937 13,220,466 100,0% 4,70% 14,26% 81,04%  11,084,090 766,368 2,162,485 8,155,236 100,0% 6,9% 19,5% 73,6%                                                                                    | 14,106,223<br>16,632,029<br>777,168<br>2,325,649<br>13,529,212<br>100,0%<br>4,67%<br>13,98%<br>81,34%<br>11,223,709<br>777,168<br>2,162,056<br>8,284,485<br>100,0%<br>6,9%<br>19,3%<br>73,8%                                        | 14,152,899 16,683,985 802,568 2,324,735 13,556,682 100,0% 4.81% 13,93% 81,26% 11,379,538 802,568 2,161,265 8,415,705 100,0% 7.1%                                                                                                      | 14,272,946  16,752,675  820,278  2,193,594  13,738,803  100.0%  4.90%  13.09%  82.01%  11.590,558  820,278  2,089,669  8,680,611  100.0%  7.1%  18.0%  74.9%                                                                    | 14,449,939 16,918,881 846,578 2,192,853 13,879,450 100.0% 5.00% 82.04% 11,780,519 846,578 2,089,315 8,844,626 100.0% 7.2%                                                                                                                    |
| Debt Securities BY MATURITY ***  Amount in pesos Short-term Medium-term Long-term % Distribution Short-term Medium-term Long-term  DOMESTIC DEBT (P Million) By Maturity Short-term Medium-term Long-term % Distribution Short-term Medium-term Long-term % Distribution Short-term Medium-term Long-term Medium-term Long-term Type of Borrowing Treasury Bills a/                                                                                                                                                                                                 | 6,750,811  7,731,290 491,131 1,374,313 5,865,846 100.0% 6.4% 75.9%  5,127,600 491,131 1,268,415 3,368,054 100.0% 9.6% 24,7% 5,127,600 486,170                                                                             | 8,482,170 9,795,006 956,040 2,251,787 6,587,179 100.0% 9.8% 67.3% 6,694,687 956,040 2,059,390 3,679,257 100.0% 30.8% 55.0% 6,694,687 949,479                                                                                                           | 10,154,147  11,728,549 796,143 2,763,567 8,168,839 100.0% 6.8% 23.6% 69.6%  8.170.414 796,143 2,568,806 4,805,465 100.0% 31.4% 58.8% 8.170.414 796,143                                                                               | 11,535,681  13,418,860 410,361 2,988,555 10,019,944 100.0% 3.1% 22.3% 74.7%  9,208,387 410,361 2,745,544 6,052,482 100.0% 29.8% 65.7% 9,208,387 410,361                                                          | 12,502,299  14,616,267 544,892 2,491,680 11,579,695 100.0% 3.73% 79.22% 0.00 10.017,930 544,892 2,273,568 7,199,470 100.0% 52,7% 71.9% 10,017,930 529,892                                                                           | 13,612,280 16,051,302 754,168 2,324,054 12,973,080 100.0% 4.70% 80.82% 10,930,415 754,168 2,161,897 8,014,350 100.0% 19.8% 73.3% 10,930,415 754,168                                                                                                                                                                                                                                                                                                                                                                                                                                                                                                                                                                                                                                                                                                                                                                                                                                                                                                                                                                                                                                                                                                                                                                                                                                                                                                                                                                                                                                                                                                                                                                                                                                                                                                                                                                                                                                                                                                                                                                            | 13,788,768  16,312,772  766,368 2,325,937 13,220,466  100.0% 4.70% 81.04%  11.084.090 766,368 2,162,485 8,155,236 100.0% 19.5% 73.6% 11.084.090 766,368                                                                           | 14,106,223  16,632,029 777,168 2,325,649 13,529,212 100.0% 4.67% 81,34%  11,223,709 777,168 2,162,056 8,284,485 100.0% 6,9% 19,3% 73.8% 11,223,709 777,168                                                                          | 14,152,899 16,683,985 802,568 2,324,735 13,556,682 100.0% 4.81% 81,26% 11,379,538 802,568 2,161,265 8,415,705 100.0% 19.0% 71,7% 19.0% 11,379,538 802,568                                                                             | 14,272,946  16,752,675  820,278 2,193,594 13,738,803  100.0% 4.90% 13.09% 82.01%  11.590,558 820,278 2,089,669 8,680,611 100.0% 7.1% 18.0% 74.9% 11.590,558 820,278                                                             | 14,449,939 16,918,881 846,578 2,192,853 13,879,450 100.0% 5.00% 82.04% 11,780,519 846,578 2,089,315 8,844,626 10.0% 17.7% 75.1% 11,780,519 846,578                                                                                           |
| Debt Securities BY MATURITY ***  Amount in pesos Short-term Medium-term Long-term % Distribution Short-term Medium-term Long-term  DOMESTIC DEBT (P Million) By Maturity Short-term Medium-term Long-term % Distribution Short-term Medium-term Long-term Medium-term Long-term Medium-term Long-term Medium-term Long-term By Type of Borrowing Treasury Bills a/ Treasury Bonds/Notes a/                                                                                                                                                                          | 6,750,811  7,731,290 491,131 1,374,313 5,865,846 100.0% 6.4% 75.9%  5,127,600 491,131 1,268,415 3,368,054 100.0% 24.7% 65.7% 5,127,600 486,170 4,640,482                                                                  | 8,482,170 9,795,006 956,040 2,251,787 6,587,179 100.0% 9.8% 67.3% 6,694,687 956,040 2,059,390 3,679,257 100.0% 14.3% 30.8% 55.0% 6,694,687 949,479 5,744,260                                                                                           | 10,154,147  11,728,549  796,143 2,763,567 8,168,839  100,0% 6.8% 23,6% 69.6%  8.170,414 796,143 2,568,806 4,805,465 100.0% 9,7% 31,4% 58,8% 8.170,414 796,143 7,374,115                                                              | 11,535,681  13,418,860 410,361 2,988,555 10,019,944 100,0% 3.1% 22.3% 74.7%  9,208,387 410,361 2,745,544 6,052,482 100.0% 4,5% 29.8% 65.7% 9,208,387 410,361 8,797,870                                           | 12,502,299  14,616,267  544,892 2,491,680 11,579,695  100.0% 3.73% 79.22% 0.00 10.017,930 544,892 2,273,568 7,199,470 100.0% 22.7% 71.9% 10.017,930 529,892 9,487,882                                                               | 13,612,280 16,051,302 754,168 2,324,054 12,973,080 100,0% 4,70% 14,48% 80,82% 10,930,415 754,168 2,161,897 8,014,350 100,0% 19,8% 73,3% 10,930,415 754,168 10,176,090                                                                                                                                                                                                                                                                                                                                                                                                                                                                                                                                                                                                                                                                                                                                                                                                                                                                                                                                                                                                                                                                                                                                                                                                                                                                                                                                                                                                                                                                                                                                                                                                                                                                                                                                                                                                                                                                                                                                                          | 13,788,768  16,312,772 766,368 2,325,937 13,220,466 100,0% 4,70% 14,26% 81,04%  11,084,090 766,368 2,162,485 8,155,236 100.0% 6,9% 19.5% 73.6% 11,084,090 766,368                                                                 | 14,106,223 16,632,029 777,168 2,325,649 13,529,212 100,0% 4.67% 13,98% 81,34% 11,223,709 777,168 2,162,056 8,284,485 100.0% 19.3% 73.8% 11,223,709 777,168                                                                          | 14,152,899 16,683,985 802,568 2,324,735 13,556,682 100,0% 4.81% 13,93% 81,26%  11,379,538 802,568 2,161,265 8,415,705 100.0% 7.1% 19.0% 74.0% 11,379,538 802,568                                                                      | 14,272,946  16,752,675  820,278 2,193,594 13,738,803 100.0% 4.90% 82.01%  11,590,558 820,278 2,089,669 8,680,611 100.0% 71.1% 18.0% 74.9% 11,590,558 820,278 10,770,124                                                         | 14,449,939 16,918,881 846,578 2,192,853 13,879,450 100.0% 5.00% 82.04% 11,780,519 846,578 2,089,315 8,844,626 100.0% 17.7% 75.1% 11,780,519 846,578                                                                                          |
| Debt Securities BY MATURITY **  Amount in pesos Short-term Medium-term Long-term % Distribution Short-term Medium-term Long-term  DOMESTIC DEBT (P Million) By Maturity Short-term Medium-term Long-term % Distribution Short-term Medium-term Long-term % Distribution Short-term Medium-term Long-term Medium-term Long-term By Type of Borrowing Treasury Bills a/ Treasury Bonds/Notes a/ Loans                                                                                                                                                                 | 6,750,811 7,731,290 491,131 1,374,313 5,865,846 100.0% 6.4% 17.8% 75.9% 5,127,600 491,131 1,268,415 3,368,054 100.0% 9.6% 65.7% 5,127,600 486,170 4,640,482 948                                                           | 8,482,170 9,795,006 956,040 2,251,787 6,587,179 100.0% 9.8% 23.0% 67.3% 6.694,687 956,040 2,059,390 3,679,257 100.0% 14.3% 55.0% 6.694,687 949,479 5,744,260 948                                                                                       | 10,154,147 11,728,549 796,143 2,763,567 8,168,839 100,0% 6,8% 23,6% 69,6% 8,170,414 796,143 2,568,806 4,805,465 100,0% 9,7% 58,8% 8,170,414 796,143 7,374,115                                                                        | 11,535,681  13,418,860 410,361 2,988,555 10,019,944 100,0% 3,1% 22,3% 74,7%  9,208,387 410,361 2,745,544 6,052,482 100,0% 4,5% 65,7% 9,208,387 410,361 8,797,870                                                 | 12,502,299  14,616,267 544,892 2,491,680 11,579,695 100.0% 3.73% 17.05% 79.22% 0.00 10.017,930 544,892 2,273,568 7,199,470 100.0% 5.4% 71.9% 10,017,930 529,892 9,487,882                                                           | 13,612,280  16,051,302  754,168 2,324,054 12,973,080 100,0% 4.70% 14,48% 80.82%  10,930,415 754,168 2,161,897 8,014,350 100,0% 6.9% 73.3% 10,930,415 754,168 10,176,090 156                                                                                                                                                                                                                                                                                                                                                                                                                                                                                                                                                                                                                                                                                                                                                                                                                                                                                                                                                                                                                                                                                                                                                                                                                                                                                                                                                                                                                                                                                                                                                                                                                                                                                                                                                                                                                                                                                                                                                    | 13,788,768  16,312,772 766,368 2,325,937 13,220,466 100,0% 4,70% 14,26% 81,04%  11,084,090 766,368 2,162,485 8,155,236 100,0% 6,9% 73,6% 11,084,090 766,368 10,317,565 156                                                        | 14,106,223<br>777,168<br>2,325,649<br>13,529,212<br>100,0%<br>4,67%<br>13,98%<br>81,34%<br>11,223,709<br>777,168<br>2,162,056<br>8,284,485<br>100,0%<br>6,9%<br>73,8%<br>11,223,709<br>77,7,168<br>10,446,385                       | 14,152,899 16,683,985 802,568 2,324,735 13,556,682 100,0% 4.81% 13,93% 81,26% 11,379,538 802,568 2,161,265 8,415,705 100,0% 7.1% 74.0% 11,379,538 802,568 10,576,814 156                                                              | 14,272,946  16,752,675  820,278  820,278  13,738,803  100.0%  4.90%  13.09%  82.01%  11,590,558  820,278  2,089,669  8,680,611  100.0%  7.1%  74.9%  11,590,558  820,278  10,770,124  156                                       | 14,449,939 16,918,881 846,578 2,192,853 13,879,450 100.0% 5.00% 82.04% 12,96% 82,04% 11,780,519 846,578 2,089,315 8,844,626 100.0% 7.2% 75.1% 11,780,519 846,578 10,933,785 156                                                              |
| Debt Securities BY MATURITY **  Amount in pesos Short-term Medium-term Long-term % Distribution Short-term Medium-term Long-term  DOMESTIC DEBT (P Million) By Maturity Short-term Medium-term Long-term % Distribution Short-term Medium-term Long-term % Topistribution Short-term Medium-term Long-term % Distribution Short-term Medium-term Long-term By Type of Borrowing Treasury Bills a/ Treasury Bonds/Notes a/ Loans % Distribution                                                                                                                      | 6,750,811  7,731,290 491,131 1,374,313 5,865,846 100.0% 6,4% 75.9%  5,127,600 491,131 1,268,415 3,368,054 100.0% 9,6% 24.7% 65.7% 5,127,600 486,170 4,640,482 948 100.0%                                                  | 8,482,170 9,795,006 956,040 2,251,787 6,587,179 100.0% 9,8% 23.0% 67.3% 6,694,687 956,040 2,059,390 3,679,257 100.0% 55.0% 6,694,687 949,479 5,744,260 948 100.0%                                                                                      | 10,154,147  11,728,549 796,143 2,763,567 8,168,839 100.0% 6,8% 23.6% 69.6%  8.170,414 796,143 2,568,806 4,805,465 100.0% 8.170,414 796,143 7,374,115 156 100.0%                                                                      | 11,535,681  13,418,860 410,361 2,988,555 10,019,944 100.0% 3.1% 22.3% 74.7%  9,208,387 410,361 2,745,544 6,052,482 100.0% 65.7% 9,208,387 410,361 8,797,870 156 100.0%                                           | 12,502,299  14,616,267 544,892 2,491,680 11,579,695 100.0% 3.73% 17.05% 79.22% 0.00 10,017.930 544,892 2,273,568 7,199,470 100.0% 5.4% 22.7% 100.017.930 529,892 9,487,882 156 100.0%                                               | 13,612,280  16,051,302  754,168 2,324,054 12,973,080  100.0% 4,70% 4,70% 14,48% 80,82%  10,930,415 754,168 2,161,897 8,014,350 100.0% 6,9% 19,8% 73,3% 10,930,415 754,168 10,176,090 156 100.0%                                                                                                                                                                                                                                                                                                                                                                                                                                                                                                                                                                                                                                                                                                                                                                                                                                                                                                                                                                                                                                                                                                                                                                                                                                                                                                                                                                                                                                                                                                                                                                                                                                                                                                                                                                                                                                                                                                                                | 13,788,768  16,312,772  766,368 2,325,937 13,220,466 100.0% 4,70% 14.26% 81.04%  11,084,090 766,368 2,162,485 8,155,236 100.0% 6,9% 19.5% 73.6% 11.084,090 766,368 10,317,565 100.0%                                              | 14,106,223  16.632,029 777,168 2,325,649 13,529,212 100.0% 4,67% 13.98% 81.34%  11,223,709 777,168 2,162,056 8,284,485 100.0% 19.3% 73.8% 11,223,709 777,168 10,446,385 156 100.0%                                                  | 14,152,899 16,683,985 802,568 2,324,735 13,556,682 100.0% 4,81% 13.93% 81.26% 2,161,265 8,415,705 100.0% 74.0% 11,379,538 802,568 2,161,265 8,415,705 100.0% 74.0% 11,379,538 802,568 10,576,814 156 100.0%                           | 14,272,946  16,752,675 820,278 2,193,594 13,738,803 100.0% 4.90% 13.09% 82.01%  11.590,558 820,278 2,089,669 8,680,611 100.0% 71.9% 18.0% 74.9% 11.590,558 820,278 10,770,124 156 100.0%                                        | 14,449,939 16,918,881 846,578 2,192,853 13,879,450 100.0% 5.00% 12.96% 82.04% 11,780,519 846,578 2,089,315 8,844,626 100.0% 7.2% 17.7% 51,1% 11,780,519 846,578 10,933,785 10,933,785 156 100.0%                                             |
| Debt Securities BY MATURITY ***  Amount in pesos Short-term Medium-term Long-term % Distribution Short-term Medium-term Long-term  DOMESTIC DEBT (P Million) By Maturity Short-term Medium-term Long-term % Distribution Short-term Medium-term Long-term % Distribution Short-term Medium-term Long-term By Type of Borrowing Treasury Bills a/ Treasury Bonds/Notes a/ Loans % Distribution Treasury Bills                                                                                                                                                        | 6,750,811 7,731,290 491,131 1,374,313 5,865,846 100.0% 6.4% 17.8% 75.9% 5,127,600 491,131 1,268,415 3,368,054 100.0% 9.6% 65.7% 5,127,600 486,170 4,640,482 948                                                           | 8,482,170 9,795,006 956,040 2,251,787 6,587,179 100.0% 9.8% 67.3% 6,694,687 956,040 2,059,390 3,679,257 100.0% 6,694,687 949,479 5,744,260 948 100.0% 14.2%                                                                                            | 10,154,147  11,728,549 796,143 2,763,567 8,168,839 100.0% 6.8% 23.6% 69.6%  8.170.414 796,143 2,568,806 4,805,465 100.0% 31.4% 58.8% 8.170.414 796,143 7,374,115 156 100.0% 9.7%                                                     | 11,535,681  13,418,860 410,361 2,988,555 10,019,944 100.0% 3.1% 22.3% 74.7%  9,208,387 410,361 2,745,544 6,052,482 100.0% 29.8% 65.7% 9,208,387 410,361 8,797,870 156 100.0% 4.5%                                | 12,502,299  14,616,267 544,892 2,491,680 11,579,695 100.0% 3.73% 79.22% 0.00 10.017,930 544,892 2,273,568 7,199,470 100.0% 5.4% 22.7% 71.9% 10,017,930 529,892 9,487,882 156 100.0% 5.3%                                            | 13,612,280  16,051,302 754,168 2,324,054 12,973,080 100.0% 4.70% 4.70% 14.48% 80.82%  10,930,415 754,168 2,161,897 8,014,350 100.0% 19.8% 73.3% 10,930,415 754,168 10,176,090 156 100.0% 6.9%                                                                                                                                                                                                                                                                                                                                                                                                                                                                                                                                                                                                                                                                                                                                                                                                                                                                                                                                                                                                                                                                                                                                                                                                                                                                                                                                                                                                                                                                                                                                                                                                                                                                                                                                                                                                                                                                                                                                  | 13,788,768  16,312,772 766,368 2,325,937 13,220,466 100,0% 4,70% 14,26% 81,04%  11,084,090 766,368 2,162,485 8,155,236 100,0% 6,9% 73,6% 11,084,090 766,368 10,317,565                                                            | 14,106,223  16,632,029 777,168 2,325,649 13,529,212 100.0% 4.67% 81,34%  11,223,709 777,168 2,162,056 8,284,485 100.0% 19.3% 77,168 11,223,709 777,168 10,446,385 156 100.0% 6,9%                                                   | 14,152,899 16,683,985 802,568 2,324,735 13,556,682 100,0% 4.81% 81,26% 11,379,538 802,568 2,161,265 8,415,705 100,0% 74,0% 11,379,538 802,568 10,576,814 156 100,0% 7,1%                                                              | 14,272,946  16,752,675  820,278 2,193,594 13,738,803  100.0% 4.90% 13.09% 82.01%  11.590,558 820,278 2,089,669 8,680,611 100.0% 11.590,558 820,278 10,770,124 156 100.0% 7.1%                                                   | 14,449,939  16,918,881 846,578 2,192,853 13,879,450 100.0% 5.00% 82.04%  11,780,519 846,578 2,089,315 8,844,626 17.7% 75.1% 11,780,519 846,578 10,933,785 156 100,0% 7.2%                                                                    |
| Debt Securities BY MATURITY **  Amount in pesos Short-term Medium-term Long-term % Distribution Short-term Medium-term Long-term  DOMESTIC DEBT (P Million) By Maturity Short-term Medium-term Long-term % Distribution Short-term Medium-term Long-term % Topistribution Short-term Medium-term Long-term % Distribution Short-term Medium-term Long-term By Type of Borrowing Treasury Bills a/ Treasury Bonds/Notes a/ Loans % Distribution                                                                                                                      | 6,750,811 7,731,290 491,131 1,374,313 5,865,846 100.0% 6,4% 17.8% 75.9% 5,127,600 491,131 1,268,415 3,368,054 100.0% 9,6% 24.7% 5,127,600 486,170 4,640,482 9,5% 90,5% 90,5% 90,5%                                        | 8,482,170  9,795,006 956,040 2,251,787 6,587,179 100.0% 9.8% 23.0% 67.3%  6,694,687 956,040 2,059,390 3,679,257 100.0% 14.3% 30.8% 55.0% 6,694,687 949,479 5,744,260 948 100.0% 14.2% 85.8% 0.0%                                                       | 10,154,147  11,728,549 796,143 2,763,567 8,168,839 100.0% 6,8% 23.6% 69.6%  8.170,414 796,143 2,568,806 4,805,465 100.0% 9,7% 31,4% 58,8% 8.170,414 796,143 7,374,115 156 100.0% 9,7% 90,3% 0.0%                                     | 11,535,681  13,418,860 410,361 2,988,555 10,019,944 100.0% 3.1% 22.3% 74.7%  9,208,387 410,361 2,745,544 6,052,482 100.0% 4.5% 92.8.% 65.7% 9,208,387 410,361 8,797,870 156 100.0% 4.5% 95.5% 95.5%              | 12,502,299  14,616,267 544,892 2,491,680 11,579,695 100.0% 3.73% 17.05% 79.22% 0.00 10.017,930 544,892 2,273,568 7,199,470 100.0% 5,4% 22.7% 100.17,930 529,892 9,487,882 156 100.0% 5,3% 94,7% 94,7% 0.0%                          | 13,612,280  16,051,302 754,168 2,324,054 12,973,080 100.0% 4,70% 14,48% 80,82%  10,930,415 754,168 2,161,897 8,014,350 100.0% 6,9% 19.8% 73.3% 10,930,415 754,168 10,176,090 6,9% 93.1% 93.1% 0.0%                                                                                                                                                                                                                                                                                                                                                                                                                                                                                                                                                                                                                                                                                                                                                                                                                                                                                                                                                                                                                                                                                                                                                                                                                                                                                                                                                                                                                                                                                                                                                                                                                                                                                                                                                                                                                                                                                                                             | 13,788,768  16,312,772 766,368 2,325,937 13,220,466 100.0% 4,70% 14,26% 81.04%  11,084,090 766,368 2,162,485 (10,0% 19,5% 73,6% 11,084,090 766,368 10,317,565 100,0% 6.9% 93,1% 93,1% 0.0%                                        | 14,106,223  16,632,029 777,168 2,325,649 13,529,212 100.0% 4,67% 13.98% 81.34%  11,223,709 777,168 2,162,056 8,284,485 100.0% 6,9% 19.3% 73.8% 11,223,709 777,168 10,46,385 100,0% 6,9% 93.1% 93.1% 0.0%                            | 14,152,899  16,683,985 802,568 2,324,735 13,556,682 100.0% 4,81% 13,93% 81,26%  11,379,538 802,568 2,161,265 100.0% 7,1% 19.0% 74.0% 11,379,538 802,568 10,576,814 156 100.0% 7,1% 92,9% 0.0%                                         | 14,272,946  16,752,675 820,278 2,193,594 13,738,803 100.0% 4,90% 13.09% 82.01%  11,590,558 820,278 2,089,669 7,1% 18.0% 74.9% 11,590,558 820,278 10,770,124 156 100.0% 7,1% 92,9% 92,9%                                         | 14,449,939  16,918,881 846,578 2,192,853 13,879,450 100.0% 5.00% 12.96% 82.04%  11,780,519 846,578 2,089,315 8,844,626 100.0% 7.2% 17.7% 11,780,519 846,578 10,933,785 10,933,785 106,92,8% 92.8% 92.8% 92.8%                                |
| Debt Securities BY MATURITY ***  Amount in pesos Short-term Medium-term Long-term % Distribution Short-term Medium-term Long-term  DOMESTIC DEBT (P Million) By Maturity Short-term Medium-term Long-term % Distribution Short-term Medium-term Long-term % Distribution Short-term Medium-term Long-term % Distribution Short-term Medium-term Long-term By Type of Borrowing Treasury Bills a/ Treasury Bonds/Notes a/ Loans % Distribution Treasury Bills Treasury Bonds Loans By Type of Liability                                                              | 6,750,811  7,731,290 491,131 1,374,313 5,865,846 100.0% 6.4% 75.9%  5,127,600 491,131 1,268,415 3,368,054 100.0% 65.7% 65.7% 65.7% 5,127,600 486,170 4,640,482 948 100.0% 9.5% 90.5% 90.5% 5,127,600                      | 8,482,170  9,795,006 956,040 2,251,787 6,587,179 100.0% 9.8% 23.0% 67.3%  6.694.687 956,040 2,059,390 3,679,257 100.0% 14.3% 30.8% 55.0% 6.694.687 949,479 5,744,260 948 100.0% 14.2% 85.8% 0.0% 6.694.687                                             | 10,154,147  11,728,549 796,143 2,763,567 8,168,839 100.0% 6,8% 63.6% 69.6%  8.170,414 796,143 2,568,806 4,805,465 100.0% 9.7% 31.4% 58.8% 8.170,414 796,143 7,374,115 156 100.0% 9.7% 90.3% 0.0% 8.170,414                           | 11,535,681  13,418,860 410,361 2,988,555 10,019,944 100.0% 3.1% 22.3% 74.7%  9,208,387 410,361 2,745,544 6,052,482 100.0% 65.7% 9,208,387 410,361 8,797,870 156 100.0% 4.5% 95.5% 95.5% 0.0% 9,208,387           | 12,502,299  14,616,267 544,892 2,491,680 11,579,695 100.0% 3.73% 79.22% 0.00 10,017,930 544,892 2,273,568 7,199,470 100,0% 622,7% 10,017,930 529,892 9,487,882 156 100,0% 5.3% 94.7% 0.0% 10,017,930                                | 13,612,280  16,051,302 754,168 2,324,054 12,973,080 100.0% 4,70% 14,48% 80,82%  10,930,415 754,168 2,161,897 8,014,350 100.0% 6,9% 19,8% 73,3% 10,930,415 754,168 10,176,090 6,9% 93,11% 0,0% 10,9% 10,9% 10,9% 10,9% 10,9% 10,9% 10,9% 10,9% 10,9% 10,9% 10,9% 10,9% 10,9% 10,9% 10,9% 10,9% 10,9% 10,9% 10,9% 10,9% 10,9% 10,9% 10,9% 10,9% 10,9% 10,9% 10,9% 10,9% 10,9% 10,9% 10,9% 10,9% 10,9% 10,9% 10,9% 10,9% 10,9% 10,9% 10,9% 10,9% 10,9% 10,9% 10,9% 10,9% 10,9% 10,9% 10,9% 10,9% 10,9% 10,9% 10,9% 10,9% 10,9% 10,9% 10,9% 10,9% 10,9% 10,9% 10,9% 10,9% 10,9% 10,9% 10,9% 10,9% 10,9% 10,9% 10,9% 10,9% 10,9% 10,9% 10,9% 10,9% 10,9% 10,9% 10,9% 10,9% 10,9% 10,9% 10,9% 10,9% 10,9% 10,9% 10,9% 10,9% 10,9% 10,9% 10,9% 10,9% 10,9% 10,9% 10,9% 10,9% 10,9% 10,9% 10,9% 10,9% 10,9% 10,9% 10,9% 10,9% 10,9% 10,9% 10,9% 10,9% 10,9% 10,9% 10,9% 10,9% 10,9% 10,9% 10,9% 10,9% 10,9% 10,9% 10,9% 10,9% 10,9% 10,9% 10,9% 10,9% 10,9% 10,9% 10,9% 10,9% 10,9% 10,9% 10,9% 10,9% 10,9% 10,9% 10,9% 10,9% 10,9% 10,9% 10,9% 10,9% 10,9% 10,9% 10,9% 10,9% 10,9% 10,9% 10,9% 10,9% 10,9% 10,9% 10,9% 10,9% 10,9% 10,9% 10,9% 10,9% 10,9% 10,9% 10,9% 10,9% 10,9% 10,9% 10,9% 10,9% 10,9% 10,9% 10,9% 10,9% 10,9% 10,9% 10,9% 10,9% 10,9% 10,9% 10,9% 10,9% 10,9% 10,9% 10,9% 10,9% 10,9% 10,9% 10,9% 10,9% 10,9% 10,9% 10,9% 10,9% 10,9% 10,9% 10,9% 10,9% 10,9% 10,9% 10,9% 10,9% 10,9% 10,9% 10,9% 10,9% 10,9% 10,9% 10,9% 10,9% 10,9% 10,9% 10,9% 10,9% 10,9% 10,9% 10,9% 10,9% 10,9% 10,9% 10,9% 10,9% 10,9% 10,9% 10,9% 10,9% 10,9% 10,9% 10,9% 10,9% 10,9% 10,9% 10,9% 10,9% 10,9% 10,9% 10,9% 10,9% 10,9% 10,9% 10,9% 10,9% 10,9% 10,9% 10,9% 10,9% 10,9% 10,9% 10,9% 10,9% 10,9% 10,9% 10,9% 10,9% 10,9% 10,9% 10,9% 10,9% 10,9% 10,9% 10,9% 10,9% 10,9% 10,9% 10,9% 10,9% 10,9% 10,9% 10,9% 10,9% 10,9% 10,9% 10,9% 10,9% 10,9% 10,9% 10,9% 10,9% 10,9% 10,9% 10,9% 10,9% 10,9% 10,9% 10,9% 10,9% 10,9% 10,9% 10,9% 10,9% 10,9% 10,9% 10,9% 10,9% 10,9% 10,9% 10,9% 10,9% 10,9% 10,9% 10,9% 10,9% 10,9% 10,9% 10,9% 10,9% 10,9% 10,9% 10,9% 10,9% 10,9% 10,9% 10,9% 10,9% 10,9% 10,9% 10,9% 10,9% 10,9% 10 | 13,788,768  16,312,772  766,368 2,325,937 13,220,466 100.0% 4,70% 14,26% 81.04%  11,084,090 766,368 2,162,485 8,155,236 100.0% 6,9% 19.5% 73.6% 11,084,090 766,368 10,317,565 100.0% 6,9% 93.1% 0,0% 11,084,090                   | 14,106,223  16,632,029 777,168 2,325,649 13,529,212 100.0% 4,67% 13.98% 81.34%  11,223,709 777,168 2,162,056 8,284,485 100.0% 6,9% 19,3% 73,8% 11,223,709 777,168 10,446,385 6,9% 93,1% 0,0% 11,223,709                             | 14,152,899 16,683,985 802,568 2,324,735 13,556,682 100,0% 481% 13,93% 81,26% 11,379,538 802,568 2,161,265 8,415,705 100,0% 74,0% 74,0% 71,7% 19,0% 74,0% 11,379,538 802,568 10,576,814 156 100,0% 7,1% 92,9% 0,0% 11,379,538          | 14,272,946  16,752,675  820,278 2,193,594 13,738,803 100.0% 4.90% 13.09% 82.01%  11,590,558 820,278 2,089,669 7,1% 18.0% 74.9% 11,590,558 820,278 10,770,124 156 100.0% 7,1% 92,9% 0,0% 11,590,558                              | 14,449,939  16,918,881 846,578 2,192,853 13,879,450 100.0% 5.00% 82.04%  11,780,519 846,578 2,089,315 8,844,626 100.0% 7.2% 17.7% 51.1% 11,780,519 846,578 10,933,785 10,933,785 10,933,785 10,932,846 156 100.0% 7.2% 92.8% 0.0% 11,780,519 |
| Debt Securities BY MATURITY ***  Amount in pesos Short-term Medium-term Long-term % Distribution Short-term Medium-term Long-term  DOMESTIC DEBT (P Million) By Maturity Short-term Medium-term Long-term % Distribution Short-term Medium-term Long-term By Type of Borrowing Treasury Bills a/ Treasury Bonds/Notes a/ Loans % Distribution Treasury Bills Treasury Bonds Loans By Type of Liability Loans                                                                                                                                                        | 6,750,811  7,731,290 491,131 5,865,846 100.0% 6.4% 75.9%  5,127,600 491,131 1,268,415 3,368,054 100.0% 24,7% 65.7% 5,127,600 486,170 4,640,482 948 100.0% 9.5% 90.5% 0.0% 5,127,600 5,127,600                             | 8,482,170  9,795,006  956,040 2,251,787 6,587,179 100.0% 9.8% 67.3%  6.694,687 956,040 2,059,390 3,679,257 100.0% 6,694,687 949,479 5,744,260 948 100.0% 85.8% 0.0% 6,694,687                                                                          | 10,154,147 11,728,549 796,143 2,763,567 8,168,839 100.0% 6.8% 23.6% 69.6% 8.170,414 796,143 2,568,806 4,805,465 100.0% 8.170,414 796,143 7,374,115 156 100.0% 90.3% 90.3% 8.170,414 156                                              | 11,535,681  13,418,860 410,361 2,988,555 10,019,944 100.0% 3.1% 22.3% 74.7%  9,208,387 410,361 2,745,544 6,052,482 100.0% 9,208,387 410,361 8,797,870 156 100.0% 9,5% 9,5% 9,5% 9,208,387                        | 12,502,299  14,616,267 544,892 2,491,680 11,579,695 100.0% 3.73% 79.22% 0.00 10.017,930 544,892 2,273,568 7,199,470 100.0% 622.7% 71.9% 10.017,930 529,892 9,487,882 156 100.0% 5.3% 94.7% 0.00% 10,017,930 10,017,930              | 13,612,280  16,051,302 754,168 2,324,054 12,973,080 100.0% 4,70% 80,82%  10,930,415 754,168 2,161,897 8,014,350 100.0% 19,8% 73,3% 10,930,415 754,168 10,176,090 156 100,0% 93,1% 0,0% 10,930,415                                                                                                                                                                                                                                                                                                                                                                                                                                                                                                                                                                                                                                                                                                                                                                                                                                                                                                                                                                                                                                                                                                                                                                                                                                                                                                                                                                                                                                                                                                                                                                                                                                                                                                                                                                                                                                                                                                                              | 13,788,768  16,312,772  766,368 2,325,937 13,220,466  100.0% 4,70% 11.084,090 766,368 2,162,485 8,155,236 100.0% 19.5% 73.6% 11.084,090 766,368 10,317,565 156 100.0% 6,9% 93.1% 0.0% 11,084,090 11,084,090                       | 14,106,223  16,632,029  777,168 2,325,649 13,529,212  100.0% 4.67% 81.34%  11,223,709 777,168 2,162,056 8,284,485 100.0% 19.3% 71.223,709 777,168 10,446,385 156 100.0% 93.1% 0.0% 11,223,709 11,223,709                            | 14,152,899 16,683,985 802,568 2,324,735 13,556,682 100,0% 4.81% 13,93% 81,26% 11,379,538 802,568 2,161,265 8,415,705 100.0% 71.0% 11,379,538 802,568 10,576,814 156 100,0% 12,9% 0.0% 11,379,538                                      | 14,272,946  16,752,675  820,278 2,193,594 13,738,803  100.0% 4.90% 13.09% 82.01%  11.590,558 820,278 2,089,669 8,680,611 100.0% 71.9% 11.590,558 820,278 10,770,124 156 100.0% 7.1% 92,9% 11.590,558                            | 14,449,939  16,918,881 846,578 2,192,853 13,879,450 100.0% 5.00% 82.04%  11,780,519 846,578 2,089,315 8,844,626 17.7% 75.1% 11,780,519 846,578 10,933,785 156 100.0% 7.2% 17.7% 92.8% 0.0% 11,780,519                                        |
| Debt Securities BY MATURITY ***  Amount in pesos Short-term Medium-term Long-term % Distribution Short-term Medium-term Long-term  DOMESTIC DEBT (P Million) By Maturity Short-term Medium-term Long-term % Distribution Short-term Medium-term Long-term By Type of Borrowing Treasury Bills a/ Treasury Bonds/Notes a/ Loans % Distribution Treasury Bills Treasury Bonds Loans By Type of Liability Loans Direct Liabilities                                                                                                                                     | 6,750,811  7,731,290 491,131 1,374,313 5,865,846 100,0% 6,4% 75,9%  5,127,600 491,131 1,268,415 3,368,054 100,0% 9,6% 24,7% 65,7% 5,127,600 486,170 4,640,482 948 100,0% 9,5% 0,0% 5,127,600 948 156                      | 8,482,170  9,795,006  956,040 2,251,787 6,587,179 100,0% 9.8% 67.3%  6,694,687 956,040 2,059,390 3,679,257 100.0% 14,3% 30.8% 55.0% 6,694,687 948,479 5,744,260 948 100.0% 6,694,687 0,0% 6,694,687 14,2%                                              | 10,154,147  11,728,549 796,143 2,763,567 8,168,839 100,0% 6.8% 23,6% 69.6%  8.170,414 796,143 2,568,806 4,805,465 100.0% 9,7% 31,4% 58,8% 8.170,414 796,143 7,374,115 156 100.0% 9,7% 90.3% 0.0% 8.170,414 1556 156                  | 11,535,681  13,418,860 410,361 2,988,555 10,019,944 100,0% 3.1% 22.3% 74.7%  9,208,387 410,361 2,745,544 6,052,482 100.0% 4,5% 29.8% 65.7% 9,208,387 156 100.0% 9,55% 0.0% 9,208,387 1556 156                    | 12,502,299  14,616,267 544,892 2,491,680 11,579,695 100.0% 3.73% 79.22% 0.00 10.017,930 544,892 2,273,568 7,199,470 100.0% 22.7% 71.9% 10.017,930 9,487,882 156 100.0% 94.7% 0,0% 10.017,930 1559,892                               | 13,612,280  16,051,302  754,168 2,324,054 12,973,080  100,0% 4,70% 14,48% 80,82%  10,330,415 754,168 2,161,897 8,014,350 100,0% 19,8% 73,3% 10,330,415 754,168 10,176,090 156 100,0% 93,1% 0,0% 10,930,415 156 156                                                                                                                                                                                                                                                                                                                                                                                                                                                                                                                                                                                                                                                                                                                                                                                                                                                                                                                                                                                                                                                                                                                                                                                                                                                                                                                                                                                                                                                                                                                                                                                                                                                                                                                                                                                                                                                                                                             | 13,788,768  16,312,772 766,368 2,325,937 13,220,466 100,0% 4,70% 14,26% 81,04%  11,084,090 766,368 2,162,485 8,155,236 100.0% 6,9% 19.5% 73.6% 11,084,090 766,368 10,317,565 100.0% 6,9% 93.1% 0,0% 11,084,090                    | 14,106,223 777,168 2,325,649 13,529,212 100,0% 4.67% 13,98% 81,34% 11,223,709 777,168 2,162,056 8,284,485 100.0% 19.3% 73.8% 11,223,709 777,168 10,446,385 156 100.0% 93.1% 0.0% 11,223,709                                         | 14,152,899 16,683,985 802,568 2,324,735 13,556,682 100,0% 4.81% 13,93% 81,26% 11,379,538 802,568 2,161,265 8,415,705 100.0% 74.0% 11,379,538 802,568 10,576,814 156 100.0% 0.0% 11,379,538                                            | 14,272,946  16,752,675  820,278 2,193,594 13,738,803  100.0% 4.90% 13.09% 82.01%  11,590,558 820,278 2,089,669 8,680,611 100.0% 71.9% 11,590,558 820,278 10,770,124 156 100.0% 7.1% 92.9% 0,0% 11,590,558 156                   | 14,449,939  16,918,881 846,578 2,192,853 13,879,450 100.0% 5.00% 82.04%  11,780,519 846,578 2,089,315 8,844,626 100.0% 17.7% 75.1% 11,780,519 846,578 10,933,785 156 100.0% 92.8% 0.0% 11,780,519 156                                        |
| Debt Securities BY MATURITY **  Amount in pesos Short-term Medium-term Long-term % Distribution Short-term Medium-term Long-term  DOMESTIC DEBT (P Million) By Maturity Short-term Medium-term Long-term % Distribution Short-term Medium-term Long-term % Distribution Short-term Medium-term Long-term Medium-term Long-term By Type of Borrowing Treasury Bills a/ Treasury Bonds/Notes a/ Loans % Distribution Treasury Bonds Loans By Type of Liability Loans Direct Liabilities Assumed Liabilities                                                           | 6,750,811  7,731,290 491,131 1,374,313 5,865,846 100.0% 6,4% 17.8% 75.9%  5,127,600 491,131 1,268,415 3,368,054 100.0% 9,6% 24.7% 5,127,600 486,170 4,640,482 9,5% 90.5% 90.5% 90.5% 5,127,600 948 100.0% 5,127,600 948   | 8,482,170  9,795,006 956,040 2,251,787 6,587,179 100.0% 9.8% 23.0% 67.3%  6.694.687 956,040 2,059,390 3,679,257 100.0% 6.694.687 949,479 5,744,260 14.2% 85.8% 0.0% 6.694.687 948 100.0% 6.694.687 948 156 792                                         | 10,154,147  11,728,549 796,143 2,763,567 8,168,839 100,0% 6,8% 23.6% 69.6%  8.170,414 796,143 2,568,806 4,805,465 100,0% 9,7% 31,4% 58,8% 8.170,414 796,143 7,374,115 156 100,0% 9,7% 9,7% 9,0,3% 8.170,414 156 100,0% 8.170,414 156 | 11,535,681  13,418,860 410,361 2,988,555 10,019,944 100.0% 3.1% 22.3% 74.7%  9,208,387 410,361 2,745,544 6,052,482 100.0% 4.5% 29.8% 65.7% 9,208,387 410,361 8,797,870 156 100.0% 9,208,387 156 100.0% 9,208,387 | 12,502,299  14,616,267 544,892 2,491,680 11,579,695 100.0% 3.73% 17.05% 79.22% 0.00 10.017.930 544,892 2,273,568 7,199,470 100.0% 5.4% 22.7% 10.017.930 529,892 9,487,882 156 100.0% 1.53% 94.7% 0.0% 10.017.930 156 100.07         | 13,612,280  16,051,302 754,168 2,324,054 12,973,080 100.0% 4,70% 14,48% 80,82%  10,930,415 754,168 2,161,897 8,014,350 100.0% 6,9% 19,8% 73,3% 10,930,415 754,168 10,176,090 6,9% 93,1% 0,0% 10,930,415 156 100,0% 6,9% 10,930,415 156                                                                                                                                                                                                                                                                                                                                                                                                                                                                                                                                                                                                                                                                                                                                                                                                                                                                                                                                                                                                                                                                                                                                                                                                                                                                                                                                                                                                                                                                                                                                                                                                                                                                                                                                                                                                                                                                                         | 13,788,768  16,312,772 766,368 2,325,937 13,220,466 100.0% 4,70% 14.26% 81.04%  11.084,090 766,368 2,162,485 8,155,236 100.0% 6,9% 19.5% 73.6% 11.084,090 766,368 10,317,565 100.0% 6,9% 93.1% 0.0% 11.084,090 1566 100.0% 1566 0 | 14,106,223  16,632,029 777,168 2,325,649 13,529,212 100.0% 4,67% 13.98% 81.34%  11,223,709 777,168 2,162,056 8,284,485 100.0% 6,9% 19.3% 73.8% 11,223,709 777,168 10,446,385 6,9% 93.1% 0.0% 11,223,709 156 100.0% 11,223,709       | 14,152,899  16,683,985 802,568 2,324,735 13,556,682 100.0% 4,81% 13,93% 81,26%  11,379,538 802,568 2,161,265 100.0% 7,1% 19.0% 74.0% 11,379,538 802,568 10,576,814 156 100.0% 7,1% 92.9% 0.0% 11,379,538 1566 0                       | 14,272,946  16,752,675 820,278 2,193,594 13,738,803 100.0% 4,90% 13.09% 82.01%  11.590,558 820,278 2,089,669 8,680,611 100.0% 71.9% 11.590,558 820,278 10,770,124 156 100.0% 7.1% 92.9% 0.0% 11.590,558 156 156                 | 14,449,939  16,918,881 846,578 2,192,853 13,879,450 100.0% 5.00% 12.96% 82.04%  11,780,519 846,578 2,089,315 8,844,626 100.0% 7.2% 17.7% 11,780,519 846,578 10,933,785 1093,785 1093,785 100.0% 11,780,519 156 100.0% 11,780,519 156 0       |
| Debt Securities BY MATURITY ***  Amount in pesos Short-term Medium-term Long-term % Distribution Short-term Medium-term Long-term  DOMESTIC DEBT (P Million) By Maturity Short-term Medium-term Long-term % Distribution Short-term Medium-term Long-term By Type of Borrowing Treasury Bills a/ Treasury Bonds/Notes a/ Loans % Distribution Treasury Bills Treasury Bonds Loans By Type of Liability Loans Direct Liabilities                                                                                                                                     | 6,750,811  7,731,290 491,131 1,374,313 5,865,846 100,0% 6,4% 75,9%  5,127,600 491,131 1,268,415 3,368,054 100,0% 9,6% 24,7% 65,7% 5,127,600 486,170 4,640,482 948 100,0% 9,5% 0,0% 5,127,600 948 156                      | 8,482,170  9,795,006  956,040 2,251,787 6,587,179 100,0% 9.8% 67.3%  6,694,687 956,040 2,059,390 3,679,257 100.0% 14,3% 30.8% 55.0% 6,694,687 948,479 5,744,260 948 100.0% 6,694,687 0,0% 6,694,687 14,2%                                              | 10,154,147  11,728,549 796,143 2,763,567 8,168,839 100,0% 6,8% 23.6% 69.6%  8.170,414 796,143 2,568,806 4,805,465 100,0% 9,7% 31,4% 58,8% 8.170,414 796,143 7,374,115 156 100,0% 9,7% 9,7% 9,0,3% 8.170,414 156 100,0% 8.170,414 156 | 11,535,681  13,418,860 410,361 2,988,555 10,019,944 100.0% 3.1% 22.3% 74.7%  9,208,387 410,361 2,745,544 6,052,482 100.0% 4.5% 29.8% 65.7% 9,208,387 410,361 8,797,870 156 100.0% 9,208,387 156 100.0% 9,208,387 | 12,502,299  14,616,267 544,892 2,491,680 11,579,695 100.0% 3.73% 79.22% 0.00 10.017,930 544,892 2,273,568 7,199,470 100.0% 22.7% 71.9% 10.017,930 9,487,882 156 100.0% 94.7% 0,0% 10.017,930 1559,892                               | 13,612,280  16,051,302 754,168 2,324,054 12,973,080 100.0% 4,70% 14,48% 80,82%  10,930,415 754,168 2,161,897 8,014,350 100.0% 6,9% 19,8% 73,3% 10,930,415 754,168 10,176,090 6,9% 93,1% 0,0% 10,930,415 156 100,0% 6,9% 10,930,415 156                                                                                                                                                                                                                                                                                                                                                                                                                                                                                                                                                                                                                                                                                                                                                                                                                                                                                                                                                                                                                                                                                                                                                                                                                                                                                                                                                                                                                                                                                                                                                                                                                                                                                                                                                                                                                                                                                         | 13,788,768  16,312,772 766,368 2,325,937 13,220,466 100.0% 4,70% 14.26% 81.04%  11.084,090 766,368 2,162,485 8,155,236 100.0% 6,9% 19.5% 73.6% 11.084,090 766,368 10,317,565 100.0% 6,9% 93.1% 0.0% 11.084,090 1566 100.0% 1566 0 | 14,106,223  16,632,029 777,168 2,325,649 13,529,212 100.0% 4,67% 13.98% 81.34%  11,223,709 777,168 2,162,056 8,284,485 100.0% 6,9% 19.3% 73.8% 11,223,709 777,168 10,446,385 6,9% 93.1% 0.0% 11,223,709 156 100.0% 11,223,709       | 14,152,899  16,683,985 802,568 2,324,735 13,556,682 100.0% 4,81% 13,93% 81,26%  11,379,538 802,568 2,161,265 100.0% 7,1% 19.0% 74.0% 11,379,538 802,568 10,576,814 156 100.0% 7,1% 92.9% 0.0% 11,379,538 1566 0                       | 14,272,946  16,752,675 820,278 2,193,594 13,738,803 100.0% 4,90% 13.09% 82.01%  11.590,558 820,278 2,089,669 8,680,611 100.0% 71.9% 11.590,558 820,278 10,770,124 156 100.0% 7.1% 92.9% 0.0% 11.590,558 156 156                 | 14,449,939  16,918,881 846,578 2,192,853 13,879,450 100.0% 5.00% 82.04%  11,780,519 846,578 2,089,315 8,844,626 100.0% 17.7% 75.1% 11,780,519 846,578 10,933,785 156 100.0% 92.8% 0.0% 11,780,519 156                                        |
| Debt Securities BY MATURITY ***  Amount in pesos Short-term Medium-term Long-term % Distribution Short-term Medium-term Long-term  DOMESTIC DEBT (P Million) By Maturity Short-term Medium-term Long-term % Distribution Short-term Medium-term Long-term % Distribution Short-term Medium-term Long-term % Distribution Short-term Medium-term Long-term By Type of Borrowing Treasury Bills a/ Treasury Bonds/Notes a/ Loans % Distribution Treasury Bills Treasury Bonds Loans By Type of Liability Loans Direct Liabilities Assumed Liabilities Jebt Securities | 6,750,811  7,731,290 491,131 1,374,313 5,865,846 100.0% 6.4% 75.9%  5,127,600 491,131 1,268,415 3,368,054 100.0% 9.6% 24,7% 65,7% 5,127,600 486,170 4,640,482 948 100.0% 9.5% 90.5% 90.5% 5,127,600 948 156 792 5,126,652 | 8,482,170  9,795,006  956,040 2,251,787 6,587,179 100.0% 9.8% 23.0% 67.3%  6.694,687 956,040 2,059,390 3,679,257 100.0% 14.3% 30.8% 55.0% 6.694,687 949,479 5,744,260 948 100.0% 6.694,687 948,479 5,744,260 948 100.0% 6.694,687 948 100.0% 6.694,687 | 10,154,147  11,728,549 796,143 2,763,567 8,168,839 100,0% 6,8% 23,6% 69,6%  8,170,414 796,143 2,568,806 4,805,465 100,0% 9,7% 31,4% 58,8% 8,170,414 796,143 7,374,115 156 100,0% 9,7% 90,3% 8,170,414 156 156 0                      | 11,535,681  13,418,860 410,361 2,988,555 10,019,944 100,0% 3.1% 22.3% 74.7%  9,208,387 410,361 2,745,544 6,052,482 100,0% 4.5% 29.8% 65.7% 9,208,387 410,361 8,797,870 156 100,0% 9,208,387 156 100,0% 9,208,387 | 12,502,299  14,616,267 544,892 2,491,680 11,579,695 100.0% 3.73% 79.22% 0.00 10.017,930 544,892 2,273,568 7,199,470 100.0% 5.4% 22.7% 71.9% 10.017,930 529,892 9,487,882 156 100.0% 5.3% 94.7% 0.0% 10.017,930 156 156 0 10,017,774 | 13,612,280  16,051,302 754,168 2,324,054 12,973,080 100,0% 4,70% 14,48% 80,82%  10,930,415 754,168 2,161,897 8,014,350 10,930,415 754,168 10,176,090 156 100,0% 6,9% 93,1% 0,0% 10,930,415 156 100,9% 10,930,259                                                                                                                                                                                                                                                                                                                                                                                                                                                                                                                                                                                                                                                                                                                                                                                                                                                                                                                                                                                                                                                                                                                                                                                                                                                                                                                                                                                                                                                                                                                                                                                                                                                                                                                                                                                                                                                                                                               | 13,788,768  16,312,772 766,368 2,325,937 13,220,466 100.0% 4,70% 14,26% 81,04%  11,084,090 766,368 2,162,485 8,155,236 100.0% 19.5% 73.6% 11,084,090 766,368 10,317,565 100.0% 6.9% 93.1% 0.0% 11,084,090 11,084,090              | 14,106,223  16,632,029 777,168 2,325,649 13,529,212 100,0% 4,67% 13,98% 81,34%  11,223,709 777,168 2,162,056 8,284,485 100,0% 19,3% 73,8% 11,223,709 777,168 10,446,385 156 100,0% 6,9% 93,1% 0,0% 11,223,709 11,223,709 11,223,553 | 14,152,899 16,683,985 802,568 2,324,735 13,556,682 100,0% 4.81% 13.93% 81.26% 11.379,538 802,568 2,161,265 8,415,705 100,0% 7.1% 19.0% 74.0% 11.379,538 802,568 10,576,814 156 100,0% 7.1% 92.9% 0.0% 11.379,538 156 156 0 11,379,538 | 14,272,946  16,752,675  820,278 2,193,594 13,738,803 100.0% 4.90% 13.09% 82.01%  11,590,558 820,278 2,089,669 8,680,611 100.0% 71.% 18.0% 74.9% 11,590,558 820,278 10,770,124 156 100.0% 7.1% 92.9% 11,590,558 156 0 11,590,560 | 14,449,939  16,918,881 846,578 2,192,853 13,879,450 100.0% 5.00% 82.04%  11,780,519 846,578 2,089,315 8,844,626 100.0% 7.2% 17.7% 75.1% 11,780,519 846,578 10,933,785 156 100.0% 7.2% 92,8% 0.0% 11,780,519 156 156 0 11780,519              |