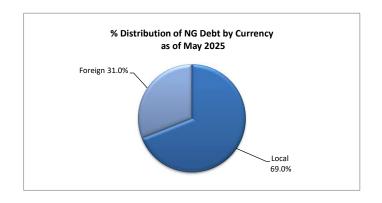

| DEBT INDICATORS                                                                                                                                                                                                                                                                                                                                                                                                                                                                                                                                                     |                                                                                                                                                                                                                           |                                                                                                                                                                                                                                                        |                                                                                                                                                                                                                                      |                                                                                                                                                                                                                  |                                                                                                                                                                                                                                     |                                                                                                                                                                                                                                                                                                                                                                                                                                                                                                                                                                                                                                                                                                                                                                                                                                                                                                                                                                                                                                                                                                                                                                                                                                                                                                                                                                                                                                                                                                                                                                                                                                                                                                                                                                                                                                                                                                                                                                                                                                                                                                                                |                                                                                                                                                                                                                                   |                                                                                                                                                                                                                                     |                                                                                                                                                                                                                                       |                                                                                                                                                                                                                                 |                                                                                                                                                                                                                                              |
|---------------------------------------------------------------------------------------------------------------------------------------------------------------------------------------------------------------------------------------------------------------------------------------------------------------------------------------------------------------------------------------------------------------------------------------------------------------------------------------------------------------------------------------------------------------------|---------------------------------------------------------------------------------------------------------------------------------------------------------------------------------------------------------------------------|--------------------------------------------------------------------------------------------------------------------------------------------------------------------------------------------------------------------------------------------------------|--------------------------------------------------------------------------------------------------------------------------------------------------------------------------------------------------------------------------------------|------------------------------------------------------------------------------------------------------------------------------------------------------------------------------------------------------------------|-------------------------------------------------------------------------------------------------------------------------------------------------------------------------------------------------------------------------------------|--------------------------------------------------------------------------------------------------------------------------------------------------------------------------------------------------------------------------------------------------------------------------------------------------------------------------------------------------------------------------------------------------------------------------------------------------------------------------------------------------------------------------------------------------------------------------------------------------------------------------------------------------------------------------------------------------------------------------------------------------------------------------------------------------------------------------------------------------------------------------------------------------------------------------------------------------------------------------------------------------------------------------------------------------------------------------------------------------------------------------------------------------------------------------------------------------------------------------------------------------------------------------------------------------------------------------------------------------------------------------------------------------------------------------------------------------------------------------------------------------------------------------------------------------------------------------------------------------------------------------------------------------------------------------------------------------------------------------------------------------------------------------------------------------------------------------------------------------------------------------------------------------------------------------------------------------------------------------------------------------------------------------------------------------------------------------------------------------------------------------------|-----------------------------------------------------------------------------------------------------------------------------------------------------------------------------------------------------------------------------------|-------------------------------------------------------------------------------------------------------------------------------------------------------------------------------------------------------------------------------------|---------------------------------------------------------------------------------------------------------------------------------------------------------------------------------------------------------------------------------------|---------------------------------------------------------------------------------------------------------------------------------------------------------------------------------------------------------------------------------|----------------------------------------------------------------------------------------------------------------------------------------------------------------------------------------------------------------------------------------------|
| Particulars                                                                                                                                                                                                                                                                                                                                                                                                                                                                                                                                                         | CY 2019                                                                                                                                                                                                                   | CY 2020                                                                                                                                                                                                                                                | CY 2021                                                                                                                                                                                                                              | CY 2022                                                                                                                                                                                                          | CY 2023                                                                                                                                                                                                                             | CY 2024                                                                                                                                                                                                                                                                                                                                                                                                                                                                                                                                                                                                                                                                                                                                                                                                                                                                                                                                                                                                                                                                                                                                                                                                                                                                                                                                                                                                                                                                                                                                                                                                                                                                                                                                                                                                                                                                                                                                                                                                                                                                                                                        | Jan                                                                                                                                                                                                                               | Feb                                                                                                                                                                                                                                 | 2025<br>Mar                                                                                                                                                                                                                           | Apr                                                                                                                                                                                                                             | May                                                                                                                                                                                                                                          |
| A. National Government (NG) Debt                                                                                                                                                                                                                                                                                                                                                                                                                                                                                                                                    |                                                                                                                                                                                                                           |                                                                                                                                                                                                                                                        |                                                                                                                                                                                                                                      |                                                                                                                                                                                                                  |                                                                                                                                                                                                                                     |                                                                                                                                                                                                                                                                                                                                                                                                                                                                                                                                                                                                                                                                                                                                                                                                                                                                                                                                                                                                                                                                                                                                                                                                                                                                                                                                                                                                                                                                                                                                                                                                                                                                                                                                                                                                                                                                                                                                                                                                                                                                                                                                | Jan                                                                                                                                                                                                                               | reb                                                                                                                                                                                                                                 | IVIAI                                                                                                                                                                                                                                 | Арі                                                                                                                                                                                                                             | may                                                                                                                                                                                                                                          |
| NATIONAL GOVERNMENT                                                                                                                                                                                                                                                                                                                                                                                                                                                                                                                                                 |                                                                                                                                                                                                                           |                                                                                                                                                                                                                                                        |                                                                                                                                                                                                                                      |                                                                                                                                                                                                                  |                                                                                                                                                                                                                                     |                                                                                                                                                                                                                                                                                                                                                                                                                                                                                                                                                                                                                                                                                                                                                                                                                                                                                                                                                                                                                                                                                                                                                                                                                                                                                                                                                                                                                                                                                                                                                                                                                                                                                                                                                                                                                                                                                                                                                                                                                                                                                                                                |                                                                                                                                                                                                                                   |                                                                                                                                                                                                                                     |                                                                                                                                                                                                                                       |                                                                                                                                                                                                                                 |                                                                                                                                                                                                                                              |
| OUTSTANDING DEBT *                                                                                                                                                                                                                                                                                                                                                                                                                                                                                                                                                  | 7,731,290                                                                                                                                                                                                                 | 9,795,006                                                                                                                                                                                                                                              | 11,728,549                                                                                                                                                                                                                           | 13,418,860                                                                                                                                                                                                       | 14,616,267                                                                                                                                                                                                                          | 16,051,302                                                                                                                                                                                                                                                                                                                                                                                                                                                                                                                                                                                                                                                                                                                                                                                                                                                                                                                                                                                                                                                                                                                                                                                                                                                                                                                                                                                                                                                                                                                                                                                                                                                                                                                                                                                                                                                                                                                                                                                                                                                                                                                     | 16,312,772                                                                                                                                                                                                                        | 16,632,029                                                                                                                                                                                                                          | 16,683,985                                                                                                                                                                                                                            | 16,752,675                                                                                                                                                                                                                      | 16,918,881                                                                                                                                                                                                                                   |
| Growth rate (%)                                                                                                                                                                                                                                                                                                                                                                                                                                                                                                                                                     | 6.0%                                                                                                                                                                                                                      | 26.7%                                                                                                                                                                                                                                                  | 19.7%                                                                                                                                                                                                                                | 14.41%                                                                                                                                                                                                           | 8.9%                                                                                                                                                                                                                                | 9.8%                                                                                                                                                                                                                                                                                                                                                                                                                                                                                                                                                                                                                                                                                                                                                                                                                                                                                                                                                                                                                                                                                                                                                                                                                                                                                                                                                                                                                                                                                                                                                                                                                                                                                                                                                                                                                                                                                                                                                                                                                                                                                                                           | 1.6%                                                                                                                                                                                                                              | 2.0%                                                                                                                                                                                                                                | 0.3%                                                                                                                                                                                                                                  | 0.4%                                                                                                                                                                                                                            | 1.0%                                                                                                                                                                                                                                         |
| Domestic (P Million)                                                                                                                                                                                                                                                                                                                                                                                                                                                                                                                                                | 5,127,600                                                                                                                                                                                                                 | 6,694,687                                                                                                                                                                                                                                              | 8,170,414                                                                                                                                                                                                                            |                                                                                                                                                                                                                  |                                                                                                                                                                                                                                     |                                                                                                                                                                                                                                                                                                                                                                                                                                                                                                                                                                                                                                                                                                                                                                                                                                                                                                                                                                                                                                                                                                                                                                                                                                                                                                                                                                                                                                                                                                                                                                                                                                                                                                                                                                                                                                                                                                                                                                                                                                                                                                                                |                                                                                                                                                                                                                                   | 11,223,709                                                                                                                                                                                                                          |                                                                                                                                                                                                                                       |                                                                                                                                                                                                                                 | 11,780,519                                                                                                                                                                                                                                   |
| Growth rate (%)                                                                                                                                                                                                                                                                                                                                                                                                                                                                                                                                                     | 7.3%                                                                                                                                                                                                                      | 30.6%                                                                                                                                                                                                                                                  | 22.0%                                                                                                                                                                                                                                | 12.70%                                                                                                                                                                                                           | 8.8%                                                                                                                                                                                                                                | 9.1%                                                                                                                                                                                                                                                                                                                                                                                                                                                                                                                                                                                                                                                                                                                                                                                                                                                                                                                                                                                                                                                                                                                                                                                                                                                                                                                                                                                                                                                                                                                                                                                                                                                                                                                                                                                                                                                                                                                                                                                                                                                                                                                           | 1.4%                                                                                                                                                                                                                              | 1.3%                                                                                                                                                                                                                                | 1.4%                                                                                                                                                                                                                                  | 1.9%                                                                                                                                                                                                                            | 1.6%                                                                                                                                                                                                                                         |
| External (P Million)                                                                                                                                                                                                                                                                                                                                                                                                                                                                                                                                                | 2,603,690                                                                                                                                                                                                                 | 3,100,319                                                                                                                                                                                                                                              | 3,558,135                                                                                                                                                                                                                            | 4,210,473                                                                                                                                                                                                        | 4,598,337                                                                                                                                                                                                                           | 5,120,887                                                                                                                                                                                                                                                                                                                                                                                                                                                                                                                                                                                                                                                                                                                                                                                                                                                                                                                                                                                                                                                                                                                                                                                                                                                                                                                                                                                                                                                                                                                                                                                                                                                                                                                                                                                                                                                                                                                                                                                                                                                                                                                      | 5,228,682                                                                                                                                                                                                                         | 5,408,320                                                                                                                                                                                                                           | 5,304,447                                                                                                                                                                                                                             | 5,162,117                                                                                                                                                                                                                       | 5,138,362                                                                                                                                                                                                                                    |
| Growth rate (%)<br>(US\$ Million)                                                                                                                                                                                                                                                                                                                                                                                                                                                                                                                                   | 3.5%<br><b>51,252</b>                                                                                                                                                                                                     | 19.1%<br><b>64,562</b>                                                                                                                                                                                                                                 | 14.8%<br><b>69,803</b>                                                                                                                                                                                                               | 18.33%<br><b>75,436</b>                                                                                                                                                                                          | 9.2%<br><b>82,976</b>                                                                                                                                                                                                               | 11.4%<br><b>88,525</b>                                                                                                                                                                                                                                                                                                                                                                                                                                                                                                                                                                                                                                                                                                                                                                                                                                                                                                                                                                                                                                                                                                                                                                                                                                                                                                                                                                                                                                                                                                                                                                                                                                                                                                                                                                                                                                                                                                                                                                                                                                                                                                         | 2.1%<br><b>89,571</b>                                                                                                                                                                                                             | 3.4%<br><b>93,263</b>                                                                                                                                                                                                               | -1.9%<br><b>92,606</b>                                                                                                                                                                                                                | -2.7%<br><b>92,291</b>                                                                                                                                                                                                          | -0.5%<br><b>92,392</b>                                                                                                                                                                                                                       |
| Growth rate (%)                                                                                                                                                                                                                                                                                                                                                                                                                                                                                                                                                     | 7.1%                                                                                                                                                                                                                      | 26.0%                                                                                                                                                                                                                                                  | 8.1%                                                                                                                                                                                                                                 | 8.1%                                                                                                                                                                                                             | 10.0%                                                                                                                                                                                                                               | 6.7%                                                                                                                                                                                                                                                                                                                                                                                                                                                                                                                                                                                                                                                                                                                                                                                                                                                                                                                                                                                                                                                                                                                                                                                                                                                                                                                                                                                                                                                                                                                                                                                                                                                                                                                                                                                                                                                                                                                                                                                                                                                                                                                           | 1.2%                                                                                                                                                                                                                              | 4.1%                                                                                                                                                                                                                                | -0.7%                                                                                                                                                                                                                                 | -0.3%                                                                                                                                                                                                                           | 0.1%                                                                                                                                                                                                                                         |
| % Distribution                                                                                                                                                                                                                                                                                                                                                                                                                                                                                                                                                      | 100.0%                                                                                                                                                                                                                    | 100.0%                                                                                                                                                                                                                                                 | 100.0%                                                                                                                                                                                                                               | 100.0%                                                                                                                                                                                                           | 100.0%                                                                                                                                                                                                                              | 100.00%                                                                                                                                                                                                                                                                                                                                                                                                                                                                                                                                                                                                                                                                                                                                                                                                                                                                                                                                                                                                                                                                                                                                                                                                                                                                                                                                                                                                                                                                                                                                                                                                                                                                                                                                                                                                                                                                                                                                                                                                                                                                                                                        | 100.00%                                                                                                                                                                                                                           | 100.00%                                                                                                                                                                                                                             | 100.00%                                                                                                                                                                                                                               | 100.00%                                                                                                                                                                                                                         | 100.00%                                                                                                                                                                                                                                      |
| Domestic                                                                                                                                                                                                                                                                                                                                                                                                                                                                                                                                                            | 66.3%                                                                                                                                                                                                                     | 68.3%                                                                                                                                                                                                                                                  | 69.7%                                                                                                                                                                                                                                | 68.6%                                                                                                                                                                                                            | 68.5%                                                                                                                                                                                                                               | 68.1%                                                                                                                                                                                                                                                                                                                                                                                                                                                                                                                                                                                                                                                                                                                                                                                                                                                                                                                                                                                                                                                                                                                                                                                                                                                                                                                                                                                                                                                                                                                                                                                                                                                                                                                                                                                                                                                                                                                                                                                                                                                                                                                          | 67.95%                                                                                                                                                                                                                            | 67.48%                                                                                                                                                                                                                              | 68.21%                                                                                                                                                                                                                                | 69.19%                                                                                                                                                                                                                          | 69.63%                                                                                                                                                                                                                                       |
| External                                                                                                                                                                                                                                                                                                                                                                                                                                                                                                                                                            | 33.7%                                                                                                                                                                                                                     | 31.7%                                                                                                                                                                                                                                                  | 30.3%                                                                                                                                                                                                                                | 31.4%                                                                                                                                                                                                            | 31.5%                                                                                                                                                                                                                               | 31.9%                                                                                                                                                                                                                                                                                                                                                                                                                                                                                                                                                                                                                                                                                                                                                                                                                                                                                                                                                                                                                                                                                                                                                                                                                                                                                                                                                                                                                                                                                                                                                                                                                                                                                                                                                                                                                                                                                                                                                                                                                                                                                                                          | 32.05%                                                                                                                                                                                                                            | 32.52%                                                                                                                                                                                                                              | 31.79%                                                                                                                                                                                                                                | 30.81%                                                                                                                                                                                                                          | 30.37%                                                                                                                                                                                                                                       |
| % of GNI                                                                                                                                                                                                                                                                                                                                                                                                                                                                                                                                                            |                                                                                                                                                                                                                           |                                                                                                                                                                                                                                                        |                                                                                                                                                                                                                                      |                                                                                                                                                                                                                  |                                                                                                                                                                                                                                     |                                                                                                                                                                                                                                                                                                                                                                                                                                                                                                                                                                                                                                                                                                                                                                                                                                                                                                                                                                                                                                                                                                                                                                                                                                                                                                                                                                                                                                                                                                                                                                                                                                                                                                                                                                                                                                                                                                                                                                                                                                                                                                                                |                                                                                                                                                                                                                                   |                                                                                                                                                                                                                                     |                                                                                                                                                                                                                                       |                                                                                                                                                                                                                                 |                                                                                                                                                                                                                                              |
| Total NG Debt                                                                                                                                                                                                                                                                                                                                                                                                                                                                                                                                                       | 36.0%                                                                                                                                                                                                                     | 50.7%                                                                                                                                                                                                                                                  | 58.3%                                                                                                                                                                                                                                | 57.5%                                                                                                                                                                                                            | 54.2%                                                                                                                                                                                                                               | 53.7%                                                                                                                                                                                                                                                                                                                                                                                                                                                                                                                                                                                                                                                                                                                                                                                                                                                                                                                                                                                                                                                                                                                                                                                                                                                                                                                                                                                                                                                                                                                                                                                                                                                                                                                                                                                                                                                                                                                                                                                                                                                                                                                          |                                                                                                                                                                                                                                   |                                                                                                                                                                                                                                     | 54.6%                                                                                                                                                                                                                                 |                                                                                                                                                                                                                                 |                                                                                                                                                                                                                                              |
| Domestic<br>External                                                                                                                                                                                                                                                                                                                                                                                                                                                                                                                                                | 23.9%<br>12.1%                                                                                                                                                                                                            | 34.7%<br>16.1%                                                                                                                                                                                                                                         | 40.6%<br>17.7%                                                                                                                                                                                                                       | 39.5%<br>18.1%                                                                                                                                                                                                   | 37.1%<br>17.0%                                                                                                                                                                                                                      | 36.6%<br>17.1%                                                                                                                                                                                                                                                                                                                                                                                                                                                                                                                                                                                                                                                                                                                                                                                                                                                                                                                                                                                                                                                                                                                                                                                                                                                                                                                                                                                                                                                                                                                                                                                                                                                                                                                                                                                                                                                                                                                                                                                                                                                                                                                 |                                                                                                                                                                                                                                   |                                                                                                                                                                                                                                     | 37.2%<br>17.4%                                                                                                                                                                                                                        |                                                                                                                                                                                                                                 |                                                                                                                                                                                                                                              |
| % of GDP                                                                                                                                                                                                                                                                                                                                                                                                                                                                                                                                                            | 12.170                                                                                                                                                                                                                    | 10.170                                                                                                                                                                                                                                                 | 17.770                                                                                                                                                                                                                               | 10.170                                                                                                                                                                                                           | 17.070                                                                                                                                                                                                                              | 17.170                                                                                                                                                                                                                                                                                                                                                                                                                                                                                                                                                                                                                                                                                                                                                                                                                                                                                                                                                                                                                                                                                                                                                                                                                                                                                                                                                                                                                                                                                                                                                                                                                                                                                                                                                                                                                                                                                                                                                                                                                                                                                                                         |                                                                                                                                                                                                                                   |                                                                                                                                                                                                                                     | 11.470                                                                                                                                                                                                                                |                                                                                                                                                                                                                                 |                                                                                                                                                                                                                                              |
| Total NG Debt                                                                                                                                                                                                                                                                                                                                                                                                                                                                                                                                                       | 39.6%                                                                                                                                                                                                                     | 54.6%                                                                                                                                                                                                                                                  | 60.4%                                                                                                                                                                                                                                | 60.9%                                                                                                                                                                                                            | 60.1%                                                                                                                                                                                                                               | 60.7%                                                                                                                                                                                                                                                                                                                                                                                                                                                                                                                                                                                                                                                                                                                                                                                                                                                                                                                                                                                                                                                                                                                                                                                                                                                                                                                                                                                                                                                                                                                                                                                                                                                                                                                                                                                                                                                                                                                                                                                                                                                                                                                          |                                                                                                                                                                                                                                   |                                                                                                                                                                                                                                     | 62.0%                                                                                                                                                                                                                                 |                                                                                                                                                                                                                                 |                                                                                                                                                                                                                                              |
| Domestic                                                                                                                                                                                                                                                                                                                                                                                                                                                                                                                                                            | 26.3%                                                                                                                                                                                                                     | 37.3%                                                                                                                                                                                                                                                  | 42.1%                                                                                                                                                                                                                                | 41.8%                                                                                                                                                                                                            | 41.2%                                                                                                                                                                                                                               | 41.3%                                                                                                                                                                                                                                                                                                                                                                                                                                                                                                                                                                                                                                                                                                                                                                                                                                                                                                                                                                                                                                                                                                                                                                                                                                                                                                                                                                                                                                                                                                                                                                                                                                                                                                                                                                                                                                                                                                                                                                                                                                                                                                                          |                                                                                                                                                                                                                                   |                                                                                                                                                                                                                                     | 42.3%                                                                                                                                                                                                                                 |                                                                                                                                                                                                                                 |                                                                                                                                                                                                                                              |
| External                                                                                                                                                                                                                                                                                                                                                                                                                                                                                                                                                            | 13.3%                                                                                                                                                                                                                     | 17.3%                                                                                                                                                                                                                                                  | 18.3%                                                                                                                                                                                                                                | 19.1%                                                                                                                                                                                                            | 18.9%                                                                                                                                                                                                                               | 19.4%                                                                                                                                                                                                                                                                                                                                                                                                                                                                                                                                                                                                                                                                                                                                                                                                                                                                                                                                                                                                                                                                                                                                                                                                                                                                                                                                                                                                                                                                                                                                                                                                                                                                                                                                                                                                                                                                                                                                                                                                                                                                                                                          |                                                                                                                                                                                                                                   |                                                                                                                                                                                                                                     | 19.7%                                                                                                                                                                                                                                 |                                                                                                                                                                                                                                 |                                                                                                                                                                                                                                              |
| BY TYPE OF CURRENCY                                                                                                                                                                                                                                                                                                                                                                                                                                                                                                                                                 | 7,731,290                                                                                                                                                                                                                 | 9,795,006                                                                                                                                                                                                                                              |                                                                                                                                                                                                                                      |                                                                                                                                                                                                                  |                                                                                                                                                                                                                                     | 16,051,302                                                                                                                                                                                                                                                                                                                                                                                                                                                                                                                                                                                                                                                                                                                                                                                                                                                                                                                                                                                                                                                                                                                                                                                                                                                                                                                                                                                                                                                                                                                                                                                                                                                                                                                                                                                                                                                                                                                                                                                                                                                                                                                     |                                                                                                                                                                                                                                   |                                                                                                                                                                                                                                     | 16,683,985                                                                                                                                                                                                                            | 16,752,675                                                                                                                                                                                                                      | 16,918,881                                                                                                                                                                                                                                   |
| Peso Denominated (P Million)                                                                                                                                                                                                                                                                                                                                                                                                                                                                                                                                        | 5,231,878                                                                                                                                                                                                                 | 6,800,356                                                                                                                                                                                                                                              | 8,149,273                                                                                                                                                                                                                            | 9,146,312                                                                                                                                                                                                        | -,- ,                                                                                                                                                                                                                               | -,,-                                                                                                                                                                                                                                                                                                                                                                                                                                                                                                                                                                                                                                                                                                                                                                                                                                                                                                                                                                                                                                                                                                                                                                                                                                                                                                                                                                                                                                                                                                                                                                                                                                                                                                                                                                                                                                                                                                                                                                                                                                                                                                                           | .,. , .                                                                                                                                                                                                                           | 11,112,900                                                                                                                                                                                                                          | , .,                                                                                                                                                                                                                                  | 11,485,623                                                                                                                                                                                                                      | 11,676,491                                                                                                                                                                                                                                   |
| Growth rate (%)                                                                                                                                                                                                                                                                                                                                                                                                                                                                                                                                                     | 7.2%                                                                                                                                                                                                                      | 30.0%                                                                                                                                                                                                                                                  | 19.8%                                                                                                                                                                                                                                | 12.2%                                                                                                                                                                                                            | 8.4%                                                                                                                                                                                                                                | 9.1%                                                                                                                                                                                                                                                                                                                                                                                                                                                                                                                                                                                                                                                                                                                                                                                                                                                                                                                                                                                                                                                                                                                                                                                                                                                                                                                                                                                                                                                                                                                                                                                                                                                                                                                                                                                                                                                                                                                                                                                                                                                                                                                           | 1.4%                                                                                                                                                                                                                              | 1.3%                                                                                                                                                                                                                                | 1.4%                                                                                                                                                                                                                                  | 1.9%                                                                                                                                                                                                                            | 1.7%                                                                                                                                                                                                                                         |
| Foreign Currency Denominated (P Million) Growth rate (%)                                                                                                                                                                                                                                                                                                                                                                                                                                                                                                            | <b>2,499,412</b> 3.6%                                                                                                                                                                                                     | <b>2,994,650</b> 19.8%                                                                                                                                                                                                                                 | <b>3,579,276</b> 19.5%                                                                                                                                                                                                               | <b>4,272,548</b><br>19.4%                                                                                                                                                                                        | <b>4,701,802</b> 10.0%                                                                                                                                                                                                              | <b>5,231,288</b> 11.3%                                                                                                                                                                                                                                                                                                                                                                                                                                                                                                                                                                                                                                                                                                                                                                                                                                                                                                                                                                                                                                                                                                                                                                                                                                                                                                                                                                                                                                                                                                                                                                                                                                                                                                                                                                                                                                                                                                                                                                                                                                                                                                         | <b>5,340,590</b> 2.1%                                                                                                                                                                                                             | <b>5,519,129</b> 3.3%                                                                                                                                                                                                               | <b>5,413,229</b> -1.9%                                                                                                                                                                                                                | <b>5,267,052</b> -2.7%                                                                                                                                                                                                          | <b>5,242,390</b> -0.5%                                                                                                                                                                                                                       |
| (US\$ Million)                                                                                                                                                                                                                                                                                                                                                                                                                                                                                                                                                      | 49,199                                                                                                                                                                                                                    | 62,361                                                                                                                                                                                                                                                 | 70,218                                                                                                                                                                                                                               | 76,548                                                                                                                                                                                                           | 84,843                                                                                                                                                                                                                              | 90,433                                                                                                                                                                                                                                                                                                                                                                                                                                                                                                                                                                                                                                                                                                                                                                                                                                                                                                                                                                                                                                                                                                                                                                                                                                                                                                                                                                                                                                                                                                                                                                                                                                                                                                                                                                                                                                                                                                                                                                                                                                                                                                                         | 91,488                                                                                                                                                                                                                            | 95,174                                                                                                                                                                                                                              | 94,505                                                                                                                                                                                                                                | 94,167                                                                                                                                                                                                                          | 94,262                                                                                                                                                                                                                                       |
| % Distribution                                                                                                                                                                                                                                                                                                                                                                                                                                                                                                                                                      | 100.0%                                                                                                                                                                                                                    | 100.0%                                                                                                                                                                                                                                                 | 100.0%                                                                                                                                                                                                                               | 100.0%                                                                                                                                                                                                           | 100.0%                                                                                                                                                                                                                              | 100.0%                                                                                                                                                                                                                                                                                                                                                                                                                                                                                                                                                                                                                                                                                                                                                                                                                                                                                                                                                                                                                                                                                                                                                                                                                                                                                                                                                                                                                                                                                                                                                                                                                                                                                                                                                                                                                                                                                                                                                                                                                                                                                                                         | 100.0%                                                                                                                                                                                                                            | 100.0%                                                                                                                                                                                                                              | 100.0%                                                                                                                                                                                                                                | 100.0%                                                                                                                                                                                                                          | 100.0%                                                                                                                                                                                                                                       |
| Local                                                                                                                                                                                                                                                                                                                                                                                                                                                                                                                                                               | 67.67%                                                                                                                                                                                                                    | 69.43%                                                                                                                                                                                                                                                 | 69.48%                                                                                                                                                                                                                               | 68.16%                                                                                                                                                                                                           | 67.83%                                                                                                                                                                                                                              | 67.41%                                                                                                                                                                                                                                                                                                                                                                                                                                                                                                                                                                                                                                                                                                                                                                                                                                                                                                                                                                                                                                                                                                                                                                                                                                                                                                                                                                                                                                                                                                                                                                                                                                                                                                                                                                                                                                                                                                                                                                                                                                                                                                                         | 67.26%                                                                                                                                                                                                                            | 66.82%                                                                                                                                                                                                                              | 67.55%                                                                                                                                                                                                                                | 68.56%                                                                                                                                                                                                                          | 69.01%                                                                                                                                                                                                                                       |
| Foreign                                                                                                                                                                                                                                                                                                                                                                                                                                                                                                                                                             | 32.33%                                                                                                                                                                                                                    | 30.57%                                                                                                                                                                                                                                                 | 30.52%                                                                                                                                                                                                                               | 31.84%                                                                                                                                                                                                           | 32.17%                                                                                                                                                                                                                              | 32.59%                                                                                                                                                                                                                                                                                                                                                                                                                                                                                                                                                                                                                                                                                                                                                                                                                                                                                                                                                                                                                                                                                                                                                                                                                                                                                                                                                                                                                                                                                                                                                                                                                                                                                                                                                                                                                                                                                                                                                                                                                                                                                                                         | 32.74%                                                                                                                                                                                                                            | 33.18%                                                                                                                                                                                                                              | 32.45%                                                                                                                                                                                                                                | 31.44%                                                                                                                                                                                                                          | 30.99%                                                                                                                                                                                                                                       |
| BY TYPE OF INSTRUMENT                                                                                                                                                                                                                                                                                                                                                                                                                                                                                                                                               | 7,731,290                                                                                                                                                                                                                 | 9,795,006                                                                                                                                                                                                                                              | 11,728,549                                                                                                                                                                                                                           | 13,418,860                                                                                                                                                                                                       | 14,616,267                                                                                                                                                                                                                          | 16,051,302                                                                                                                                                                                                                                                                                                                                                                                                                                                                                                                                                                                                                                                                                                                                                                                                                                                                                                                                                                                                                                                                                                                                                                                                                                                                                                                                                                                                                                                                                                                                                                                                                                                                                                                                                                                                                                                                                                                                                                                                                                                                                                                     | 16,312,772                                                                                                                                                                                                                        | 16,632,029                                                                                                                                                                                                                          | 16,683,985                                                                                                                                                                                                                            | 16,752,675                                                                                                                                                                                                                      | 16,918,881                                                                                                                                                                                                                                   |
| Loans                                                                                                                                                                                                                                                                                                                                                                                                                                                                                                                                                               | 000 470                                                                                                                                                                                                                   | 4 040 000                                                                                                                                                                                                                                              | 4 574 400                                                                                                                                                                                                                            | 4 000 470                                                                                                                                                                                                        | 0.440.000                                                                                                                                                                                                                           | 2 420 022                                                                                                                                                                                                                                                                                                                                                                                                                                                                                                                                                                                                                                                                                                                                                                                                                                                                                                                                                                                                                                                                                                                                                                                                                                                                                                                                                                                                                                                                                                                                                                                                                                                                                                                                                                                                                                                                                                                                                                                                                                                                                                                      | 0.504.004                                                                                                                                                                                                                         | 0.505.000                                                                                                                                                                                                                           | 2 524 000                                                                                                                                                                                                                             | 0.470.700                                                                                                                                                                                                                       | 0.400.040                                                                                                                                                                                                                                    |
|                                                                                                                                                                                                                                                                                                                                                                                                                                                                                                                                                                     | 980,479                                                                                                                                                                                                                   | 1,312,836                                                                                                                                                                                                                                              | 1,574,402                                                                                                                                                                                                                            | 1,883,179                                                                                                                                                                                                        | 2,113,968                                                                                                                                                                                                                           | 2,439,022                                                                                                                                                                                                                                                                                                                                                                                                                                                                                                                                                                                                                                                                                                                                                                                                                                                                                                                                                                                                                                                                                                                                                                                                                                                                                                                                                                                                                                                                                                                                                                                                                                                                                                                                                                                                                                                                                                                                                                                                                                                                                                                      | 2,524,004                                                                                                                                                                                                                         | 2,525,806                                                                                                                                                                                                                           | 2,531,086                                                                                                                                                                                                                             | 2,479,729                                                                                                                                                                                                                       | 2,468,942                                                                                                                                                                                                                                    |
| Debt Securities                                                                                                                                                                                                                                                                                                                                                                                                                                                                                                                                                     | 6,750,811                                                                                                                                                                                                                 | 8,482,170                                                                                                                                                                                                                                              |                                                                                                                                                                                                                                      |                                                                                                                                                                                                                  |                                                                                                                                                                                                                                     | 13,612,280                                                                                                                                                                                                                                                                                                                                                                                                                                                                                                                                                                                                                                                                                                                                                                                                                                                                                                                                                                                                                                                                                                                                                                                                                                                                                                                                                                                                                                                                                                                                                                                                                                                                                                                                                                                                                                                                                                                                                                                                                                                                                                                     |                                                                                                                                                                                                                                   |                                                                                                                                                                                                                                     | 14,152,899                                                                                                                                                                                                                            | 14,272,946                                                                                                                                                                                                                      | 14,449,939                                                                                                                                                                                                                                   |
| Debt Securities BY MATURITY **                                                                                                                                                                                                                                                                                                                                                                                                                                                                                                                                      | 6,750,811                                                                                                                                                                                                                 | 8,482,170                                                                                                                                                                                                                                              | 10,154,147                                                                                                                                                                                                                           | 11,535,681                                                                                                                                                                                                       | 12,502,299                                                                                                                                                                                                                          | 13,612,280                                                                                                                                                                                                                                                                                                                                                                                                                                                                                                                                                                                                                                                                                                                                                                                                                                                                                                                                                                                                                                                                                                                                                                                                                                                                                                                                                                                                                                                                                                                                                                                                                                                                                                                                                                                                                                                                                                                                                                                                                                                                                                                     | 13,788,768                                                                                                                                                                                                                        | 14,106,223                                                                                                                                                                                                                          | 14,152,899                                                                                                                                                                                                                            | 14,272,946                                                                                                                                                                                                                      | 14,449,939                                                                                                                                                                                                                                   |
| Debt Securities BY MATURITY ** Amount in pesos                                                                                                                                                                                                                                                                                                                                                                                                                                                                                                                      | 6,750,811<br><u>7,731,290</u>                                                                                                                                                                                             | 8,482,170<br>9,795,006                                                                                                                                                                                                                                 | 10,154,147<br>11,728,549                                                                                                                                                                                                             | 11,535,681<br>13,418,860                                                                                                                                                                                         | 12,502,299<br>14,616,267                                                                                                                                                                                                            | 13,612,280<br>16,051,302                                                                                                                                                                                                                                                                                                                                                                                                                                                                                                                                                                                                                                                                                                                                                                                                                                                                                                                                                                                                                                                                                                                                                                                                                                                                                                                                                                                                                                                                                                                                                                                                                                                                                                                                                                                                                                                                                                                                                                                                                                                                                                       | 13,788,768<br>16,312,772                                                                                                                                                                                                          | 14,106,223<br>16,632,029                                                                                                                                                                                                            | 14,152,899<br>16,683,985                                                                                                                                                                                                              | 14,272,946<br>16,752,675                                                                                                                                                                                                        | 14,449,939<br>16,918,881                                                                                                                                                                                                                     |
| Debt Securities BY MATURITY ** Amount in pesos Short-term                                                                                                                                                                                                                                                                                                                                                                                                                                                                                                           | 6,750,811<br><u>7,731,290</u><br>491,131                                                                                                                                                                                  | 8,482,170<br>9,795,006<br>956,040                                                                                                                                                                                                                      | 10,154,147<br>11,728,549<br>796,143                                                                                                                                                                                                  | 11,535,681<br>13,418,860<br>410,361                                                                                                                                                                              | 12,502,299<br>14,616,267<br>544,892                                                                                                                                                                                                 | 13,612,280<br>16,051,302<br>754,168                                                                                                                                                                                                                                                                                                                                                                                                                                                                                                                                                                                                                                                                                                                                                                                                                                                                                                                                                                                                                                                                                                                                                                                                                                                                                                                                                                                                                                                                                                                                                                                                                                                                                                                                                                                                                                                                                                                                                                                                                                                                                            | 13,788,768<br>16,312,772<br>766,368                                                                                                                                                                                               | 14,106,223<br>16,632,029<br>777,168                                                                                                                                                                                                 | 14,152,899<br>16,683,985<br>802,568                                                                                                                                                                                                   | 14,272,946<br>16,752,675<br>820,278                                                                                                                                                                                             | 14,449,939<br>16,918,881<br>846,578                                                                                                                                                                                                          |
| Debt Securities BY MATURITY ** Amount in pesos Short-term Medium-term                                                                                                                                                                                                                                                                                                                                                                                                                                                                                               | 6,750,811<br><u>7,731,290</u>                                                                                                                                                                                             | 8,482,170<br>9,795,006                                                                                                                                                                                                                                 | 10,154,147<br>11,728,549<br>796,143<br>2,763,567                                                                                                                                                                                     | 11,535,681<br>13,418,860<br>410,361<br>2,988,555                                                                                                                                                                 | 12,502,299<br>14,616,267                                                                                                                                                                                                            | 13,612,280<br>16,051,302                                                                                                                                                                                                                                                                                                                                                                                                                                                                                                                                                                                                                                                                                                                                                                                                                                                                                                                                                                                                                                                                                                                                                                                                                                                                                                                                                                                                                                                                                                                                                                                                                                                                                                                                                                                                                                                                                                                                                                                                                                                                                                       | 13,788,768<br>16,312,772<br>766,368<br>2,325,937                                                                                                                                                                                  | 14,106,223<br>16,632,029<br>777,168<br>2,325,649                                                                                                                                                                                    | 14,152,899<br>16,683,985                                                                                                                                                                                                              | 14,272,946<br>16,752,675<br>820,278<br>2,193,594                                                                                                                                                                                | 14,449,939<br>16,918,881                                                                                                                                                                                                                     |
| Debt Securities BY MATURITY ** Amount in pesos Short-term                                                                                                                                                                                                                                                                                                                                                                                                                                                                                                           | 6,750,811<br><u>7,731,290</u><br>491,131<br>1,374,313                                                                                                                                                                     | 8,482,170<br>9,795,006<br>956,040<br>2,251,787                                                                                                                                                                                                         | 10,154,147<br>11,728,549<br>796,143<br>2,763,567                                                                                                                                                                                     | 11,535,681<br>13,418,860<br>410,361<br>2,988,555                                                                                                                                                                 | 12,502,299<br>14,616,267<br>544,892<br>2,491,680                                                                                                                                                                                    | 13,612,280<br>16,051,302<br>754,168<br>2,324,054                                                                                                                                                                                                                                                                                                                                                                                                                                                                                                                                                                                                                                                                                                                                                                                                                                                                                                                                                                                                                                                                                                                                                                                                                                                                                                                                                                                                                                                                                                                                                                                                                                                                                                                                                                                                                                                                                                                                                                                                                                                                               | 13,788,768<br>16,312,772<br>766,368<br>2,325,937                                                                                                                                                                                  | 14,106,223<br>16,632,029<br>777,168<br>2,325,649                                                                                                                                                                                    | 14,152,899<br>16,683,985<br>802,568<br>2,324,735                                                                                                                                                                                      | 14,272,946<br>16,752,675<br>820,278<br>2,193,594                                                                                                                                                                                | 14,449,939<br>16,918,881<br>846,578<br>2,192,853                                                                                                                                                                                             |
| Debt Securities BY MATURITY **  Amount in pesos Short-term Medium-term Long-term                                                                                                                                                                                                                                                                                                                                                                                                                                                                                    | 6,750,811<br><u>7,731,290</u><br>491,131<br>1,374,313<br>5,865,846                                                                                                                                                        | 9,795,006<br>956,040<br>2,251,787<br>6,587,179<br>100.0%<br>9.8%                                                                                                                                                                                       | 10,154,147<br>11,728,549<br>796,143<br>2,763,567<br>8,168,839<br>100.0%<br>6.8%                                                                                                                                                      | 11,535,681<br>13,418,860<br>410,361<br>2,988,555<br>10,019,944<br>100.0%<br>3.1%                                                                                                                                 | 12,502,299<br>14,616,267<br>544,892<br>2,491,680<br>11,579,695<br>100.0%<br>3.73%                                                                                                                                                   | 13,612,280<br>16,051,302<br>754,168<br>2,324,054<br>12,973,080<br>100.0%<br>4.70%                                                                                                                                                                                                                                                                                                                                                                                                                                                                                                                                                                                                                                                                                                                                                                                                                                                                                                                                                                                                                                                                                                                                                                                                                                                                                                                                                                                                                                                                                                                                                                                                                                                                                                                                                                                                                                                                                                                                                                                                                                              | 13,788,768<br>16,312,772<br>766,368<br>2,325,937<br>13,220,466<br>100.0%<br>4.70%                                                                                                                                                 | 14,106,223<br>16,632,029<br>777,168<br>2,325,649<br>13,529,212                                                                                                                                                                      | 14,152,899<br>16,683,985<br>802,568<br>2,324,735<br>13,556,682<br>100.0%<br>4.81%                                                                                                                                                     | 14,272,946<br><u>16,752,675</u><br>820,278<br>2,193,594<br>13,738,803<br><u>100.0%</u><br>4.90%                                                                                                                                 | 14,449,939<br>16,918,881<br>846,578<br>2,192,853<br>13,879,450<br>100.0%<br>5.00%                                                                                                                                                            |
| Debt Securities BY MATURITY **  Amount in pesos Short-term Medium-term Long-term % Distribution Short-term Medium-term                                                                                                                                                                                                                                                                                                                                                                                                                                              | 6,750,811<br>7,731,290<br>491,131<br>1,374,313<br>5,865,846<br>100.0%<br>6.4%<br>17.8%                                                                                                                                    | 9,795,006<br>956,040<br>2,251,787<br>6,587,179<br>100.0%<br>9.8%<br>23.0%                                                                                                                                                                              | 10,154,147<br>11,728,549<br>796,143<br>2,763,567<br>8,168,839<br>100.0%<br>6.8%<br>23.6%                                                                                                                                             | 11,535,681<br>13,418,860<br>410,361<br>2,988,555<br>10,019,944<br>100.0%<br>3.1%<br>22.3%                                                                                                                        | 12,502,299<br>14,616,267<br>544,892<br>2,491,680<br>11,579,695<br>100.0%<br>3.73%<br>17.05%                                                                                                                                         | 13,612,280<br>16,051,302<br>754,168<br>2,324,054<br>12,973,080<br>100.0%<br>4.70%<br>14.48%                                                                                                                                                                                                                                                                                                                                                                                                                                                                                                                                                                                                                                                                                                                                                                                                                                                                                                                                                                                                                                                                                                                                                                                                                                                                                                                                                                                                                                                                                                                                                                                                                                                                                                                                                                                                                                                                                                                                                                                                                                    | 13,788,768<br>16,312,772<br>766,368<br>2,325,937<br>13,220,466<br>100.0%<br>4.70%<br>14.26%                                                                                                                                       | 14,106,223<br>16,632,029<br>777,168<br>2,325,649<br>13,529,212<br>100.0%<br>4.67%<br>13.98%                                                                                                                                         | 14,152,899<br>16,683,985<br>802,568<br>2,324,735<br>13,556,682<br>100.0%<br>4.81%<br>13.93%                                                                                                                                           | 14,272,946<br>16,752,675<br>820,278<br>2,193,594<br>13,738,803<br>100.0%<br>4.90%<br>13.09%                                                                                                                                     | 14,449,939<br>16,918,881<br>846,578<br>2,192,853<br>13,879,450<br>100.0%<br>5.00%<br>12.96%                                                                                                                                                  |
| Debt Securities BY MATURITY **  Amount in pesos Short-term Medium-term Long-term % Distribution Short-term Medium-term Long-term                                                                                                                                                                                                                                                                                                                                                                                                                                    | 6,750,811<br>7,731,290<br>491,131<br>1,374,313<br>5,865,846<br>100.0%<br>6.4%                                                                                                                                             | 9,795,006<br>956,040<br>2,251,787<br>6,587,179<br>100.0%<br>9.8%                                                                                                                                                                                       | 10,154,147<br>11,728,549<br>796,143<br>2,763,567<br>8,168,839<br>100.0%<br>6.8%                                                                                                                                                      | 11,535,681<br>13,418,860<br>410,361<br>2,988,555<br>10,019,944<br>100.0%<br>3.1%                                                                                                                                 | 12,502,299<br>14,616,267<br>544,892<br>2,491,680<br>11,579,695<br>100.0%<br>3.73%<br>17.05%<br>79.22%                                                                                                                               | 13,612,280<br>16,051,302<br>754,168<br>2,324,054<br>12,973,080<br>100.0%<br>4.70%                                                                                                                                                                                                                                                                                                                                                                                                                                                                                                                                                                                                                                                                                                                                                                                                                                                                                                                                                                                                                                                                                                                                                                                                                                                                                                                                                                                                                                                                                                                                                                                                                                                                                                                                                                                                                                                                                                                                                                                                                                              | 13,788,768<br>16,312,772<br>766,368<br>2,325,937<br>13,220,466<br>100.0%<br>4.70%                                                                                                                                                 | 14,106,223<br>16,632,029<br>777,168<br>2,325,649<br>13,529,212<br>100.0%<br>4.67%                                                                                                                                                   | 14,152,899<br>16,683,985<br>802,568<br>2,324,735<br>13,556,682<br>100.0%<br>4.81%                                                                                                                                                     | 14,272,946<br><u>16,752,675</u><br>820,278<br>2,193,594<br>13,738,803<br><u>100.0%</u><br>4.90%                                                                                                                                 | 14,449,939<br>16,918,881<br>846,578<br>2,192,853<br>13,879,450<br>100.0%<br>5.00%                                                                                                                                                            |
| Debt Securities BY MATURITY **  Amount in pesos Short-term Medium-term Long-term % Distribution Short-term Medium-term Long-term DOMESTIC DEBT (P Million)                                                                                                                                                                                                                                                                                                                                                                                                          | 6,750,811<br>7,731,290<br>491,131<br>1,374,313<br>5,865,846<br>100.0%<br>6,4%<br>17.8%<br>75.9%                                                                                                                           | 8,482,170<br>9,795,006<br>956,040<br>2,251,787<br>6,587,179<br>100.0%<br>9.8%<br>23.0%<br>67.3%                                                                                                                                                        | 10,154,147<br>11,728,549<br>796,143<br>2,763,567<br>8,168,839<br>100.0%<br>6.8%<br>23.6%<br>69.6%                                                                                                                                    | 11,535,681<br>13,418,860<br>410,361<br>2,988,555<br>10,019,944<br>100.0%<br>3.1%<br>22.3%<br>74.7%                                                                                                               | 12,502,299<br>14,616,267<br>544,892<br>2,491,680<br>11,579,695<br>100.0%<br>3.73%<br>17.05%<br>79.22%<br>0.00                                                                                                                       | 13,612,280<br>16.051,302<br>754,168<br>2,324,054<br>12,973,080<br>100.0%<br>4.70%<br>14.48%<br>80.82%                                                                                                                                                                                                                                                                                                                                                                                                                                                                                                                                                                                                                                                                                                                                                                                                                                                                                                                                                                                                                                                                                                                                                                                                                                                                                                                                                                                                                                                                                                                                                                                                                                                                                                                                                                                                                                                                                                                                                                                                                          | 13,788,768<br>16,312,772<br>766,368<br>2,325,937<br>13,220,466<br>100.0%<br>4.70%<br>14.26%<br>81.04%                                                                                                                             | 14,106,223<br>16.632,029<br>777,168<br>2,325,649<br>13,529,212<br>100.0%<br>4.67%<br>13,98%<br>81,34%                                                                                                                               | 14,152,899<br>16.683,985<br>802,568<br>2,324,735<br>13,556,682<br>100.0%<br>4.81%<br>13,93%<br>81,26%                                                                                                                                 | 14,272,946<br>16,752,675<br>820,278<br>2,193,594<br>13,738,803<br>100.0%<br>4.90%<br>13.09%<br>82.01%                                                                                                                           | 14,449,939<br>16,918,881<br>846,578<br>2,192,853<br>13,879,450<br>100.0%<br>5.00%<br>12.96%<br>82.04%                                                                                                                                        |
| Debt Securities BY MATURITY **  Amount in pesos Short-term Medium-term Long-term % Distribution Short-term Medium-term Long-term                                                                                                                                                                                                                                                                                                                                                                                                                                    | 6,750,811<br>7,731,290<br>491,131<br>1,374,313<br>5,865,846<br>100.0%<br>6.4%<br>17.8%                                                                                                                                    | 9,795,006<br>956,040<br>2,251,787<br>6,587,179<br>100.0%<br>9.8%<br>23.0%                                                                                                                                                                              | 10,154,147<br>11,728,549<br>796,143<br>2,763,567<br>8,168,839<br>100.0%<br>6.8%<br>23.6%                                                                                                                                             | 11,535,681<br>13,418,860<br>410,361<br>2,988,555<br>10,019,944<br>100.0%<br>3.1%<br>22.3%                                                                                                                        | 12,502,299<br>14,616,267<br>544,892<br>2,491,680<br>11,579,695<br>100.0%<br>3.73%<br>17.05%<br>79.22%<br>0.00                                                                                                                       | 13,612,280<br>16.051,302<br>754,168<br>2,324,054<br>12,973,080<br>100.0%<br>4.70%<br>14.48%<br>80.82%                                                                                                                                                                                                                                                                                                                                                                                                                                                                                                                                                                                                                                                                                                                                                                                                                                                                                                                                                                                                                                                                                                                                                                                                                                                                                                                                                                                                                                                                                                                                                                                                                                                                                                                                                                                                                                                                                                                                                                                                                          | 13,788,768<br>16,312,772<br>766,368<br>2,325,937<br>13,220,466<br>100.0%<br>4.70%<br>14.26%                                                                                                                                       | 14,106,223<br>16.632,029<br>777,168<br>2,325,649<br>13,529,212<br>100.0%<br>4.67%<br>13,98%<br>81,34%                                                                                                                               | 14,152,899<br>16,683,985<br>802,568<br>2,324,735<br>13,556,682<br>100.0%<br>4.81%<br>13.93%                                                                                                                                           | 14,272,946<br>16,752,675<br>820,278<br>2,193,594<br>13,738,803<br>100.0%<br>4.90%<br>13.09%<br>82.01%                                                                                                                           | 14,449,939<br>16,918,881<br>846,578<br>2,192,853<br>13,879,450<br>100.0%<br>5.00%<br>12.96%                                                                                                                                                  |
| Debt Securities BY MATURITY **  Amount in pesos Short-term Medium-term Long-term % Distribution Short-term Medium-term Long-term DOMESTIC DEBT (P Million) By Maturity Short-term Medium-term Medium-term                                                                                                                                                                                                                                                                                                                                                           | 6,750,811<br>7,731,290<br>491,131<br>1,374,313<br>5,865,846<br>100.0%<br>6.4%<br>17.8%<br>75.9%<br>5,127,600<br>491,131<br>1,268,415                                                                                      | 8,482,170<br>9,795,006<br>956,040<br>2,251,787<br>6,587,179<br>100.0%<br>23.0%<br>67.3%<br>6,694,687<br>956,040<br>2,059,390                                                                                                                           | 10,154,147<br>11,728,549<br>796,143<br>2,763,567<br>8,168,839<br>100,0%<br>6.8%<br>23,6%<br>69.6%<br>8,170,414<br>796,143<br>2,568,806                                                                                               | 11,535,681  13,418,860 410,361 2,988,555 10,019,944 100.0% 22.3% 74.7%  9,208,387 410,361 2,745,544                                                                                                              | 12,502,299  14,616,267  544,892 2,491,680 11,579,695  100.0% 3.73% 79.22% 0.00 10.017,930 544,892 2,273,568                                                                                                                         | 13,612,280<br>16,051,302<br>754,168<br>2,324,054<br>12,973,080<br>100,0%<br>4,70%<br>14,48%<br>80,82%<br>10,930,415<br>754,168<br>2,161,897                                                                                                                                                                                                                                                                                                                                                                                                                                                                                                                                                                                                                                                                                                                                                                                                                                                                                                                                                                                                                                                                                                                                                                                                                                                                                                                                                                                                                                                                                                                                                                                                                                                                                                                                                                                                                                                                                                                                                                                    | 13,788,768 16,312,772 766,368 2,325,937 13,220,466 100,0% 4,70% 14,26% 81,04% 11,084,090 766,368 2,162,485                                                                                                                        | 14,106,223<br>16,632,029<br>777,168<br>2,325,649<br>13,529,212<br>100,0%<br>4.67%<br>13,98%<br>81,34%<br>11,223,709<br>777,168<br>2,162,056                                                                                         | 14,152,899<br>16,683,985<br>802,568<br>2,324,735<br>13,556,682<br>100,0%<br>4,81%<br>13,93%<br>81,26%<br>11,379,538<br>802,568<br>2,161,265                                                                                           | 14,272,946<br>16,752,675<br>820,278<br>2,193,594<br>13,738,803<br>100.0%<br>4.90%<br>13.09%<br>82.01%<br>11,590,558<br>820,278<br>2,089,669                                                                                     | 14,449,939 16,918,881 846,578 2,192,853 13,879,450 100.0% 5.00% 82.04% 11,780,519 846,578 2,089,315                                                                                                                                          |
| Debt Securities BY MATURITY **  Amount in pesos Short-term Medium-term Long-term % Distribution Short-term Medium-term Long-term DOMESTIC DEBT (P Million) By Maturity Short-term Medium-term Long-term Long-term Long-term                                                                                                                                                                                                                                                                                                                                         | 6,750,811  7,731,290 491,131 1,374,313 5,865,846 100.0% 6,4% 17.8% 75.9%  5,127,600 491,131 1,268,415 3,368,054                                                                                                           | 8,482,170<br>9,795,006<br>956,040<br>2,251,787<br>6,587,179<br>100.0%<br>9.8%<br>23.0%<br>67.3%<br>6.694.687<br>956,040<br>2,059,390<br>3,679,257                                                                                                      | 10,154,147<br>11,728,549<br>796,143<br>2,763,567<br>8,168,839<br>100.0%<br>68,8%<br>23,6%<br>69,6%<br>8,170,414<br>796,143<br>2,568,806<br>4,805,465                                                                                 | 11,535,681<br>13,418,860<br>410,361<br>2,988,555<br>10,019,944<br>100,0%<br>3,1%<br>22,3%<br>74,7%<br>9,208,387<br>410,361<br>2,745,544<br>6,052,482                                                             | 12,502,299  14,616,267  544,892  2,491,680  11,579,695  100.0%  3.73%  17.05%  79.22%  0.00  10,017,930  544,892  2,273,568  7,199,470                                                                                              | 13,612,280<br>16,051,302<br>754,168<br>2,324,054<br>12,973,080<br>100.0%<br>4,70%<br>80.82%<br>10,930,415<br>754,168<br>2,161,897<br>8,014,350                                                                                                                                                                                                                                                                                                                                                                                                                                                                                                                                                                                                                                                                                                                                                                                                                                                                                                                                                                                                                                                                                                                                                                                                                                                                                                                                                                                                                                                                                                                                                                                                                                                                                                                                                                                                                                                                                                                                                                                 | 13,788,768  16,312,772 766,368 2,325,937 13,220,466 100,0% 4,70% 14,26% 81,04%  11,084,090 766,368 2,162,485 8,155,236                                                                                                            | 14,106,223<br>16,632,029<br>777,168<br>2,325,649<br>13,529,212<br>100,0%<br>4,67%<br>13,98%<br>81,34%<br>11,223,709<br>777,168<br>2,162,056<br>8,284,485                                                                            | 14,152,899<br>16,683,985<br>802,568<br>2,324,735<br>13,556,682<br>100,0%<br>4,81%<br>13,93%<br>81,26%<br>11,379,538<br>802,568<br>2,161,265<br>8,415,705                                                                              | 14,272,946<br>16,752,675<br>820,278<br>2,193,594<br>13,738,803<br>100.0%<br>4,90%<br>13.09%<br>82.01%<br>11.590,558<br>820,278<br>2,089,669<br>8,680,611                                                                        | 14,449,939 16,918,881 846,578 2,192,853 13,879,450 100.0% 5.00% 12.96% 82.04% 11.780,519 846,578 2,089,315 8,844,626                                                                                                                         |
| Debt Securities BY MATURITY **  Amount in pesos Short-term Medium-term Long-term % Distribution Short-term Medium-term Long-term DOMESTIC DEBT (P Million) By Maturity Short-term Medium-term Long-term Medium-term Long-term Medium-term Long-term % Distribution                                                                                                                                                                                                                                                                                                  | 6,750,811<br>7,731,290<br>491,131<br>1,374,313<br>5,865,846<br>100.0%<br>17.8%<br>75.9%<br>5,127,600<br>491,131<br>1,268,415<br>3,368,054<br>100.0%                                                                       | 8,482,170<br>9,795,006<br>956,040<br>2,251,787<br>6,587,179<br>100.0%<br>23.0%<br>67.3%<br>6.694,687<br>956,040<br>2,059,390<br>3,679,257<br>100.0%                                                                                                    | 10,154,147<br>11,728,549<br>796,143<br>2,763,567<br>8,168,839<br>100.0%<br>23.6%<br>69.6%<br>8,170,414<br>796,143<br>2,568,806<br>4,805,465<br>100.0%                                                                                | 11,535,681<br>13,418,860<br>410,361<br>2,988,555<br>10,019,944<br>100.0%<br>22.3%<br>74.7%<br>9,208,387<br>410,361<br>2,745,544<br>6,052,482<br>100.0%                                                           | 12,502,299<br>14,616,267<br>544,892<br>2,491,680<br>11,579,695<br>100.0%<br>3,73%<br>17.05%<br>79.22%<br>0.00<br>10,017,930<br>544,892<br>2,273,568<br>7,199,470<br>100.0%                                                          | 13,612,280<br>16,051,302<br>754,168<br>2,324,054<br>12,973,080<br>100.0%<br>4,70%<br>14.48%<br>80.82%<br>10,930,415<br>754,168<br>2,161,897<br>8,014,350<br>100.0%                                                                                                                                                                                                                                                                                                                                                                                                                                                                                                                                                                                                                                                                                                                                                                                                                                                                                                                                                                                                                                                                                                                                                                                                                                                                                                                                                                                                                                                                                                                                                                                                                                                                                                                                                                                                                                                                                                                                                             | 13,788,768<br>16,312,772<br>766,368<br>2,325,937<br>13,220,466<br>100.0%<br>4,70%<br>14,26%<br>81.04%<br>11,084,090<br>766,368<br>2,162,485<br>8,155,236<br>100.0%                                                                | 14,106,223<br>16,632,029<br>777,168<br>2,325,649<br>13,529,212<br>100.0%<br>4,67%<br>13,98%<br>81,34%<br>11,223,709<br>777,168<br>2,162,056<br>8,284,485<br>100.0%                                                                  | 14,152,899<br>16,683,985<br>802,568<br>2,324,735<br>13,556,682<br>100.0%<br>4,81%<br>13,93%<br>81,26%<br>11,379,538<br>802,568<br>2,161,265<br>8,415,705<br>100.0%                                                                    | 14,272,946 16,752,675 820,278 2,193,594 13,738,803 100.0% 4,90% 13.09% 82.01%  11,590,558 820,278 2,089,669 2,089,669 8,680,611 100.0%                                                                                          | 14,449,939<br>16,918,881<br>846,578<br>2,192,853<br>13,879,450<br>100.0%<br>5.00%<br>12,96%<br>82,04%<br>11,780,519<br>846,578<br>2,089,315<br>8,844,626<br>100.0%                                                                           |
| Debt Securities BY MATURITY **  Amount in pesos Short-term Medium-term Long-term % Distribution Short-term Medium-term Long-term DOMESTIC DEBT (P Million) By Maturity Short-term Medium-term Long-term  Medium-term Long-term  % Distribution Short-term                                                                                                                                                                                                                                                                                                           | 6,750,811  7,731,290 491,131 1,374,313 5,865,846 100.0% 6.4% 75.9%  5,127,600 491,131 1,268,415 3,368,054 100.0% 9.6%                                                                                                     | 8,482,170<br>9,795,006<br>956,040<br>2,251,787<br>6,587,179<br>100.0%<br>9.8%<br>23.0%<br>67.3%<br>6.694,687<br>956,040<br>2,059,390<br>3,679,257<br>100.0%<br>14.3%                                                                                   | 10,154,147  11,728,549 796,143 2,763,567 8,168,839 100.0% 6,8% 69.6%  8,170,414 796,143 2,568,806 4,805,465 100.0% 9.7%                                                                                                              | 11,535,681<br>13,418,860<br>410,361<br>2,988,555<br>10,019,944<br>100.0%<br>3.1%<br>22.3%<br>74.7%<br>9,208,387<br>410,361<br>2,745,544<br>6,052,482<br>100.0%<br>4.5%                                           | 12,502,299  14,616,267 544,892 2,491,680 11,579,695 100.0% 3.73% 79.22% 0.00 10.017,930 544,892 2,273,568 7,199,470 100.0% 5.4%                                                                                                     | 13,612,280  16,051,302 754,168 2,324,054 12,973,080 100.0% 4.70% 14.48% 80.82%  10,930,415 754,168 2,161,897 8,014,350 100.0% 6.9%                                                                                                                                                                                                                                                                                                                                                                                                                                                                                                                                                                                                                                                                                                                                                                                                                                                                                                                                                                                                                                                                                                                                                                                                                                                                                                                                                                                                                                                                                                                                                                                                                                                                                                                                                                                                                                                                                                                                                                                             | 13,788,768  16,312,772  766,368 2,325,937 13,220,466  100.0% 4.70% 14.26% 81.04%  11.084,090 766,368 2,162,485 8,155,236 100.0% 6.9%                                                                                              | 14,106,223<br>16,632,029<br>777,168<br>2,325,649<br>13,529,212<br>100.0%<br>4.67%<br>13,98%<br>81,34%<br>11,223,709<br>777,168<br>2,162,056<br>8,284,485<br>100.0%<br>6,9%                                                          | 14,152,899 16,683,985 802,568 2,324,735 13,556,682 100,0% 4.81% 13,93% 81,26% 11,379,538 802,568 2,161,265 8,415,705 100,0% 7.1%                                                                                                      | 14,272,946 16,752,675 820,278 2,193,594 13,738,803 100.0% 4.90% 13.09% 82.01%  11.590,558 820,278 2,089,669 8,680,611 100.0% 7.1%                                                                                               | 14,449,939 16,918,881 846,578 2,192,853 13,879,450 100.0% 5.00% 82.04% 11,780,519 846,578 2,089,315 8,844,626 100.0% 7.2%                                                                                                                    |
| Debt Securities BY MATURITY ***  Amount in pesos Short-term Medium-term Long-term % Distribution Short-term Medium-term Long-term  DOMESTIC DEBT (P Million) By Maturity Short-term Medium-term Long-term % Distribution Short-term Medium-term Medium-term Medium-term Medium-term Medium-term Medium-term Medium-term Medium-term                                                                                                                                                                                                                                 | 6,750,811  7,731,290 491,131 1,374,313 5,865,846 100.0% 6.4% 75.9%  5,127,600 491,131 1,268,415 3,368,054 100.0% 9.6% 24.7%                                                                                               | 8,482,170<br>9,795,006<br>956,040<br>2,251,787<br>6,587,179<br>100,0%<br>9.8%<br>67.3%<br>6,694,687<br>956,040<br>2,059,390<br>3,679,257<br>100.0%<br>14.3%<br>30.8%                                                                                   | 10,154,147  11,728,549  796,143 2,763,567 8,168,839  100,0% 6.8% 23,6% 69.6%  8.170,414 796,143 2,568,806 4,805,465 100.0% 9,7% 31,4%                                                                                                | 11,535,681  13,418,860 410,361 2,988,555 10,019,944 100,0% 3.1% 22.3% 74.7%  9,208,387 410,361 2,745,544 6,052,482 100.0% 4,5% 29.8%                                                                             | 12,502,299  14,616,267 544,892 2,491,680 11,579,695 100.0% 3.73% 79.22% 0.00 10.017,930 544,892 2,273,568 7,199,470 100.0% 5,4% 22,7%                                                                                               | 13,612,280 16,051,302 754,168 2,324,054 12,973,080 100.0% 4.70% 80.82% 10.930,415 754,168 2,161,897 8,014,350 100.0% 6.9% 19.8%                                                                                                                                                                                                                                                                                                                                                                                                                                                                                                                                                                                                                                                                                                                                                                                                                                                                                                                                                                                                                                                                                                                                                                                                                                                                                                                                                                                                                                                                                                                                                                                                                                                                                                                                                                                                                                                                                                                                                                                                | 13,788,768  16,312,772 766,368 2,325,937 13,220,466 100,0% 4,70% 81,04% 11,084,090 766,368 2,162,485 8,155,236 100,0% 6,9% 19,5%                                                                                                  | 14,106,223<br>16,632,029<br>777,168<br>2,325,649<br>13,529,212<br>100,0%<br>4.67%<br>81,34%<br>11,223,709<br>777,168<br>2,162,056<br>8,284,485<br>100.0%<br>6,9%<br>19,3%                                                           | 14,152,899 16,683,985 802,568 2,324,735 13,556,682 100,0% 4.81% 13,93% 81,26% 11,379,538 802,568 2,161,265 8,415,705 100.0% 7.1% 19.0%                                                                                                | 14,272,946 16,752,675 820,278 2,193,594 13,738,803 100.0% 4.90% 82.01% 11.590,558 820,278 2,089,669 8,680,611 100.0% 7.1% 18.0%                                                                                                 | 14,449,939 16,918,881 846,578 2,192,853 13,879,450 100.0% 5.00% 82.04% 11,780,519 846,578 2,089,315 8,844,626 100.0% 17.7%                                                                                                                   |
| Debt Securities BY MATURITY **  Amount in pesos Short-term Medium-term Long-term % Distribution Short-term Medium-term Long-term DOMESTIC DEBT (P Million) By Maturity Short-term Medium-term Long-term  Medium-term Long-term  % Distribution Short-term                                                                                                                                                                                                                                                                                                           | 6,750,811  7,731,290 491,131 1,374,313 5,865,846 100.0% 6.4% 75.9%  5,127,600 491,131 1,268,415 3,368,054 100.0% 9.6%                                                                                                     | 8,482,170<br>9,795,006<br>956,040<br>2,251,787<br>6,587,179<br>100.0%<br>9.8%<br>23.0%<br>67.3%<br>6.694,687<br>956,040<br>2,059,390<br>3,679,257<br>100.0%<br>14.3%                                                                                   | 10,154,147  11,728,549 796,143 2,763,567 8,168,839 100.0% 6,8% 69.6%  8,170,414 796,143 2,568,806 4,805,465 100.0% 9.7%                                                                                                              | 11,535,681  13,418,860 410,361 2,988,555 10,019,944 100,0% 3,1% 22,3% 74,7%  9,208,387 410,361 2,745,544 6,052,482 100,0% 4,5% 65,7%                                                                             | 12,502,299  14,616,267 544,892 2,491,680 11,579,695 100.0% 3.73% 79.22% 0.00 10.017,930 544,892 2,273,568 7,199,470 100.0% 5.4%                                                                                                     | 13,612,280 16,051,302 754,168 2,324,054 12,973,080 100.0% 4.70% 80.82% 10.930.415 754,168 2,161,897 8,014,350 100.0% 6.9% 19.8% 73.3%                                                                                                                                                                                                                                                                                                                                                                                                                                                                                                                                                                                                                                                                                                                                                                                                                                                                                                                                                                                                                                                                                                                                                                                                                                                                                                                                                                                                                                                                                                                                                                                                                                                                                                                                                                                                                                                                                                                                                                                          | 13,788,768  16,312,772 766,368 2,325,937 13,220,466 100,0% 4,70% 14,26% 81,04%  11,084,090 766,368 2,162,485 8,155,236 100,0% 6,9% 19,5% 73,6%                                                                                    | 14,106,223<br>16,632,029<br>777,168<br>2,325,649<br>13,529,212<br>100,0%<br>4,67%<br>13,98%<br>81,34%<br>11,223,709<br>777,168<br>2,162,056<br>8,284,485<br>100,0%<br>6,9%<br>19,3%<br>73,8%                                        | 14,152,899 16,683,985 802,568 2,324,735 13,556,682 100,0% 4.81% 13,93% 81,26% 11,379,538 802,568 2,161,265 8,415,705 100,0% 7.1%                                                                                                      | 14,272,946  16,752,675  820,278  2,193,594  13,738,803  100.0%  4.90%  13.09%  82.01%  11.590,558  820,278  2,089,669  8,680,611  100.0%  7.1%  18.0%  74.9%                                                                    | 14,449,939 16,918,881 846,578 2,192,853 13,879,450 100.0% 5.00% 82.04% 11,780,519 846,578 2,089,315 8,844,626 100.0% 7.2%                                                                                                                    |
| Debt Securities BY MATURITY ***  Amount in pesos Short-term Medium-term Long-term % Distribution Short-term Medium-term Long-term  DOMESTIC DEBT (P Million) By Maturity Short-term Medium-term Long-term % Distribution Short-term Medium-term Long-term % Distribution Short-term Medium-term Long-term Medium-term Long-term Type of Borrowing Treasury Bills a/                                                                                                                                                                                                 | 6,750,811  7,731,290 491,131 1,374,313 5,865,846 100.0% 6.4% 75.9%  5,127,600 491,131 1,268,415 3,368,054 100.0% 9.6% 24,7% 5,127,600 486,170                                                                             | 8,482,170 9,795,006 956,040 2,251,787 6,587,179 100.0% 9.8% 67.3% 6,694,687 956,040 2,059,390 3,679,257 100.0% 30.8% 55.0% 6,694,687 949,479                                                                                                           | 10,154,147  11,728,549 796,143 2,763,567 8,168,839 100.0% 6.8% 23.6% 69.6%  8.170.414 796,143 2,568,806 4,805,465 100.0% 31.4% 58.8% 8.170.414 796,143                                                                               | 11,535,681  13,418,860 410,361 2,988,555 10,019,944 100.0% 3.1% 22.3% 74.7%  9,208,387 410,361 2,745,544 6,052,482 100.0% 29.8% 65.7% 9,208,387 410,361                                                          | 12,502,299  14,616,267 544,892 2,491,680 11,579,695 100.0% 3.73% 79.22% 0.00 10.017,930 544,892 2,273,568 7,199,470 100.0% 52,7% 71.9% 10,017,930 529,892                                                                           | 13,612,280 16,051,302 754,168 2,324,054 12,973,080 100.0% 4.70% 80.82% 10,930,415 754,168 2,161,897 8,014,350 100.0% 19.8% 73.3% 10,930,415 754,168                                                                                                                                                                                                                                                                                                                                                                                                                                                                                                                                                                                                                                                                                                                                                                                                                                                                                                                                                                                                                                                                                                                                                                                                                                                                                                                                                                                                                                                                                                                                                                                                                                                                                                                                                                                                                                                                                                                                                                            | 13,788,768  16,312,772  766,368 2,325,937 13,220,466  100.0% 4.70% 81.04%  11.084.090 766,368 2,162,485 8,155,236 100.0% 19.5% 73.6% 11.084.090 766,368                                                                           | 14,106,223  16,632,029 777,168 2,325,649 13,529,212 100.0% 4.67% 81,34%  11,223,709 777,168 2,162,056 8,284,485 100.0% 6,9% 19,3% 73.8% 11,223,709 777,168                                                                          | 14,152,899 16,683,985 802,568 2,324,735 13,556,682 100.0% 4.81% 81,26% 11,379,538 802,568 2,161,265 8,415,705 100.0% 19.0% 71,7% 19.0% 11,379,538 802,568                                                                             | 14,272,946  16,752,675  820,278 2,193,594 13,738,803  100.0% 4.90% 13.09% 82.01%  11.590,558 820,278 2,089,669 8,680,611 100.0% 7.1% 18.0% 74.9% 11.590,558 820,278                                                             | 14,449,939 16,918,881 846,578 2,192,853 13,879,450 100.0% 5.00% 82.04% 11,780,519 846,578 2,089,315 8,844,626 10.0% 17.7% 75.1% 11,780,519 846,578                                                                                           |
| Debt Securities BY MATURITY ***  Amount in pesos Short-term Medium-term Long-term % Distribution Short-term Medium-term Long-term  DOMESTIC DEBT (P Million) By Maturity Short-term Medium-term Long-term % Distribution Short-term Medium-term Long-term Medium-term Long-term Medium-term Long-term Medium-term Long-term By Type of Borrowing Treasury Bills a/ Treasury Bonds/Notes a/                                                                                                                                                                          | 6,750,811  7,731,290 491,131 1,374,313 5,865,846 100.0% 6.4% 75.9%  5,127,600 491,131 1,268,415 3,368,054 100.0% 24.7% 65.7% 5,127,600 486,170 4,640,482                                                                  | 8,482,170 9,795,006 956,040 2,251,787 6,587,179 100.0% 9.8% 67.3% 6,694,687 956,040 2,059,390 3,679,257 100.0% 14.3% 30.8% 55.0% 6,694,687 949,479 5,744,260                                                                                           | 10,154,147  11,728,549  796,143 2,763,567 8,168,839  100,0% 6.8% 23,6% 69.6%  8.170,414 796,143 2,568,806 4,805,465 100.0% 9,7% 31,4% 58,8% 8.170,414 796,143 7,374,115                                                              | 11,535,681  13,418,860 410,361 2,988,555 10,019,944 100,0% 3.1% 22.3% 74.7%  9,208,387 410,361 2,745,544 6,052,482 100.0% 4,5% 29.8% 65.7% 9,208,387 410,361 8,797,870                                           | 12,502,299  14,616,267  544,892 2,491,680 11,579,695  100.0% 3.73% 79.22% 0.00 10.017,930 544,892 2,273,568 7,199,470 100.0% 22.7% 71.9% 10.017,930 529,892 9,487,882                                                               | 13,612,280 16,051,302 754,168 2,324,054 12,973,080 100,0% 4,70% 14,48% 80,82% 10,930,415 754,168 2,161,897 8,014,350 100,0% 19,8% 73,3% 10,930,415 754,168 10,176,090                                                                                                                                                                                                                                                                                                                                                                                                                                                                                                                                                                                                                                                                                                                                                                                                                                                                                                                                                                                                                                                                                                                                                                                                                                                                                                                                                                                                                                                                                                                                                                                                                                                                                                                                                                                                                                                                                                                                                          | 13,788,768  16,312,772 766,368 2,325,937 13,220,466 100,0% 4,70% 14,26% 81,04%  11,084,090 766,368 2,162,485 8,155,236 100.0% 6,9% 19.5% 73.6% 11,084,090 766,368                                                                 | 14,106,223 16,632,029 777,168 2,325,649 13,529,212 100,0% 4.67% 13,98% 81,34% 11,223,709 777,168 2,162,056 8,284,485 100.0% 19.3% 73.8% 11,223,709 777,168                                                                          | 14,152,899 16,683,985 802,568 2,324,735 13,556,682 100,0% 4.81% 13,93% 81,26%  11,379,538 802,568 2,161,265 8,415,705 100.0% 7.1% 19.0% 74.0% 11,379,538 802,568                                                                      | 14,272,946  16,752,675  820,278 2,193,594 13,738,803 100.0% 4.90% 82.01%  11,590,558 820,278 2,089,669 8,680,611 100.0% 71.1% 18.0% 74.9% 11,590,558 820,278 10,770,124                                                         | 14,449,939 16,918,881 846,578 2,192,853 13,879,450 100.0% 5.00% 82.04% 11,780,519 846,578 2,089,315 8,844,626 100.0% 17.7% 75.1% 11,780,519 846,578                                                                                          |
| Debt Securities BY MATURITY **  Amount in pesos Short-term Medium-term Long-term % Distribution Short-term Medium-term Long-term  DOMESTIC DEBT (P Million) By Maturity Short-term Medium-term Long-term % Distribution Short-term Medium-term Long-term % Distribution Short-term Medium-term Long-term Medium-term Long-term By Type of Borrowing Treasury Bills a/ Treasury Bonds/Notes a/ Loans                                                                                                                                                                 | 6,750,811 7,731,290 491,131 1,374,313 5,865,846 100.0% 6.4% 17.8% 75.9% 5,127,600 491,131 1,268,415 3,368,054 100.0% 9.6% 65.7% 5,127,600 486,170 4,640,482 948                                                           | 8,482,170 9,795,006 956,040 2,251,787 6,587,179 100.0% 9.8% 23.0% 67.3% 6.694,687 956,040 2,059,390 3,679,257 100.0% 14.3% 55.0% 6.694,687 949,479 5,744,260 948                                                                                       | 10,154,147 11,728,549 796,143 2,763,567 8,168,839 100,0% 6,8% 23,6% 69,6% 8,170,414 796,143 2,568,806 4,805,465 100,0% 9,7% 58,8% 8,170,414 796,143 7,374,115                                                                        | 11,535,681  13,418,860 410,361 2,988,555 10,019,944 100,0% 3,1% 22,3% 74,7%  9,208,387 410,361 2,745,544 6,052,482 100,0% 4,5% 65,7% 9,208,387 410,361 8,797,870                                                 | 12,502,299  14,616,267 544,892 2,491,680 11,579,695 100.0% 3.73% 17.05% 79.22% 0.00 10.017,930 544,892 2,273,568 7,199,470 100.0% 5.4% 71.9% 10,017,930 529,892 9,487,882                                                           | 13,612,280  16,051,302  754,168 2,324,054 12,973,080 100,0% 4.70% 14,48% 80.82%  10,930,415 754,168 2,161,897 8,014,350 100,0% 6.9% 73.3% 10,930,415 754,168 10,176,090 156                                                                                                                                                                                                                                                                                                                                                                                                                                                                                                                                                                                                                                                                                                                                                                                                                                                                                                                                                                                                                                                                                                                                                                                                                                                                                                                                                                                                                                                                                                                                                                                                                                                                                                                                                                                                                                                                                                                                                    | 13,788,768  16,312,772 766,368 2,325,937 13,220,466 100,0% 4,70% 14,26% 81,04%  11,084,090 766,368 2,162,485 8,155,236 100,0% 6,9% 73,6% 11,084,090 766,368 10,317,565 156                                                        | 14,106,223<br>777,168<br>2,325,649<br>13,529,212<br>100,0%<br>4,67%<br>13,98%<br>81,34%<br>11,223,709<br>777,168<br>2,162,056<br>8,284,485<br>100,0%<br>6,9%<br>73,8%<br>11,223,709<br>77,7,168<br>10,446,385                       | 14,152,899 16,683,985 802,568 2,324,735 13,556,682 100,0% 4.81% 13,93% 81,26% 11,379,538 802,568 2,161,265 8,415,705 100,0% 7.1% 74.0% 11,379,538 802,568 10,576,814 156                                                              | 14,272,946  16,752,675  820,278  820,278  13,738,803  100.0%  4.90%  13.09%  82.01%  11,590,558  820,278  2,089,669  8,680,611  100.0%  7.1%  74.9%  11,590,558  820,278  10,770,124  156                                       | 14,449,939 16,918,881 846,578 2,192,853 13,879,450 100.0% 5.00% 82.04% 12,96% 82,04% 11,780,519 846,578 2,089,315 8,844,626 100.0% 7.2% 75.1% 11,780,519 846,578 10,933,785 156                                                              |
| Debt Securities BY MATURITY **  Amount in pesos Short-term Medium-term Long-term % Distribution Short-term Medium-term Long-term  DOMESTIC DEBT (P Million) By Maturity Short-term Medium-term Long-term % Distribution Short-term Medium-term Long-term % Topistribution Short-term Medium-term Long-term % Distribution Short-term Medium-term Long-term By Type of Borrowing Treasury Bills a/ Treasury Bonds/Notes a/ Loans % Distribution                                                                                                                      | 6,750,811  7,731,290 491,131 1,374,313 5,865,846 100.0% 6,4% 75.9%  5,127,600 491,131 1,268,415 3,368,054 100.0% 9,6% 24.7% 65.7% 5,127,600 486,170 4,640,482 948 100.0%                                                  | 8,482,170 9,795,006 956,040 2,251,787 6,587,179 100.0% 9,8% 23.0% 67.3% 6,694,687 956,040 2,059,390 3,679,257 100.0% 55.0% 6,694,687 949,479 5,744,260 948 100.0%                                                                                      | 10,154,147  11,728,549 796,143 2,763,567 8,168,839 100.0% 6,8% 23.6% 69.6%  8.170,414 796,143 2,568,806 4,805,465 100.0% 8.170,414 796,143 7,374,115 156 100.0%                                                                      | 11,535,681  13,418,860 410,361 2,988,555 10,019,944 100.0% 3.1% 22.3% 74.7%  9,208,387 410,361 2,745,544 6,052,482 100.0% 65.7% 9,208,387 410,361 8,797,870 156 100.0%                                           | 12,502,299  14,616,267 544,892 2,491,680 11,579,695 100.0% 3.73% 17.05% 79.22% 0.00 10,017.930 544,892 2,273,568 7,199,470 100.0% 5.4% 22.7% 100.017.930 529,892 9,487,882 156 100.0%                                               | 13,612,280  16,051,302  754,168 2,324,054 12,973,080  100.0% 4,70% 4,70% 14,48% 80,82%  10,930,415 754,168 2,161,897 8,014,350 100.0% 6,9% 19,8% 73,3% 10,930,415 754,168 10,176,090 156 100.0%                                                                                                                                                                                                                                                                                                                                                                                                                                                                                                                                                                                                                                                                                                                                                                                                                                                                                                                                                                                                                                                                                                                                                                                                                                                                                                                                                                                                                                                                                                                                                                                                                                                                                                                                                                                                                                                                                                                                | 13,788,768  16,312,772  766,368 2,325,937 13,220,466 100.0% 4,70% 14.26% 81.04%  11,084,090 766,368 2,162,485 8,155,236 100.0% 6,9% 19.5% 73.6% 11.084,090 766,368 10,317,565 100.0%                                              | 14,106,223  16.632,029 777,168 2,325,649 13,529,212 100.0% 4,67% 13.98% 81.34%  11,223,709 777,168 2,162,056 8,284,485 100.0% 19.3% 73.8% 11,223,709 777,168 10,446,385 156 100.0%                                                  | 14,152,899 16,683,985 802,568 2,324,735 13,556,682 100.0% 4,81% 13.93% 81.26% 2,161,265 8,415,705 100.0% 74.0% 11,379,538 802,568 2,161,265 8,415,705 100.0% 74.0% 11,379,538 802,568 10,576,814 156 100.0%                           | 14,272,946  16,752,675 820,278 2,193,594 13,738,803 100.0% 4.90% 13.09% 82.01%  11.590,558 820,278 2,089,669 8,680,611 100.0% 71.9% 18.0% 74.9% 11.590,558 820,278 10,770,124 156 100.0%                                        | 14,449,939 16,918,881 846,578 2,192,853 13,879,450 100.0% 5.00% 12.96% 82.04% 11,780,519 846,578 2,089,315 8,844,626 100.0% 7.2% 17.7% 51,1% 11,780,519 846,578 10,933,785 10,933,785 156 100.0%                                             |
| Debt Securities BY MATURITY ***  Amount in pesos Short-term Medium-term Long-term % Distribution Short-term Medium-term Long-term  DOMESTIC DEBT (P Million) By Maturity Short-term Medium-term Long-term % Distribution Short-term Medium-term Long-term % Distribution Short-term Medium-term Long-term By Type of Borrowing Treasury Bills a/ Treasury Bonds/Notes a/ Loans % Distribution Treasury Bills                                                                                                                                                        | 6,750,811 7,731,290 491,131 1,374,313 5,865,846 100.0% 6.4% 17.8% 75.9% 5,127,600 491,131 1,268,415 3,368,054 100.0% 9.6% 65.7% 5,127,600 486,170 4,640,482 948                                                           | 8,482,170 9,795,006 956,040 2,251,787 6,587,179 100.0% 9.8% 67.3% 6,694,687 956,040 2,059,390 3,679,257 100.0% 6,694,687 949,479 5,744,260 948 100.0% 14.2%                                                                                            | 10,154,147  11,728,549 796,143 2,763,567 8,168,839 100.0% 6.8% 23.6% 69.6%  8.170.414 796,143 2,568,806 4,805,465 100.0% 31.4% 58.8% 8.170.414 796,143 7,374,115 156 100.0% 9.7%                                                     | 11,535,681  13,418,860 410,361 2,988,555 10,019,944 100.0% 3.1% 22.3% 74.7%  9,208,387 410,361 2,745,544 6,052,482 100.0% 29.8% 65.7% 9,208,387 410,361 8,797,870 156 100.0% 4.5%                                | 12,502,299  14,616,267 544,892 2,491,680 11,579,695 100.0% 3.73% 79.22% 0.00 10.017,930 544,892 2,273,568 7,199,470 100.0% 5.4% 22.7% 71.9% 10,017,930 529,892 9,487,882 156 100.0% 5.3%                                            | 13,612,280  16,051,302 754,168 2,324,054 12,973,080 100.0% 4.70% 4.70% 14.48% 80.82%  10,930,415 754,168 2,161,897 8,014,350 100.0% 19.8% 73.3% 10,930,415 754,168 10,176,090 156 100.0% 6.9%                                                                                                                                                                                                                                                                                                                                                                                                                                                                                                                                                                                                                                                                                                                                                                                                                                                                                                                                                                                                                                                                                                                                                                                                                                                                                                                                                                                                                                                                                                                                                                                                                                                                                                                                                                                                                                                                                                                                  | 13,788,768  16,312,772 766,368 2,325,937 13,220,466 100,0% 4,70% 14,26% 81,04%  11,084,090 766,368 2,162,485 8,155,236 100,0% 6,9% 73,6% 11,084,090 766,368 10,317,565                                                            | 14,106,223  16,632,029 777,168 2,325,649 13,529,212 100.0% 4.67% 81,34%  11,223,709 777,168 2,162,056 8,284,485 100.0% 19.3% 77,168 11,223,709 777,168 10,446,385 156 100.0% 6,9%                                                   | 14,152,899 16,683,985 802,568 2,324,735 13,556,682 100,0% 4.81% 81,26% 11,379,538 802,568 2,161,265 8,415,705 100,0% 74,0% 11,379,538 802,568 10,576,814 156 100,0% 7,1%                                                              | 14,272,946  16,752,675  820,278 2,193,594 13,738,803  100.0% 4.90% 13.09% 82.01%  11.590,558 820,278 2,089,669 8,680,611 100.0% 11.590,558 820,278 10,770,124 156 100.0% 7.1%                                                   | 14,449,939  16,918,881 846,578 2,192,853 13,879,450 100.0% 5.00% 82.04%  11,780,519 846,578 2,089,315 8,844,626 17.7% 75.1% 11,780,519 846,578 10,933,785 156 100,0% 7.2%                                                                    |
| Debt Securities BY MATURITY **  Amount in pesos Short-term Medium-term Long-term % Distribution Short-term Medium-term Long-term  DOMESTIC DEBT (P Million) By Maturity Short-term Medium-term Long-term % Distribution Short-term Medium-term Long-term % Topistribution Short-term Medium-term Long-term % Distribution Short-term Medium-term Long-term By Type of Borrowing Treasury Bills a/ Treasury Bonds/Notes a/ Loans % Distribution                                                                                                                      | 6,750,811 7,731,290 491,131 1,374,313 5,865,846 100.0% 6,4% 17.8% 75.9% 5,127,600 491,131 1,268,415 3,368,054 100.0% 9,6% 24.7% 5,127,600 486,170 4,640,482 9,5% 90,5% 90,5% 90,5%                                        | 8,482,170  9,795,006 956,040 2,251,787 6,587,179 100.0% 9.8% 23.0% 67.3%  6,694,687 956,040 2,059,390 3,679,257 100.0% 14.3% 30.8% 55.0% 6,694,687 949,479 5,744,260 948 100.0% 14.2% 85.8% 0.0%                                                       | 10,154,147  11,728,549 796,143 2,763,567 8,168,839 100.0% 6,8% 23.6% 69.6%  8.170,414 796,143 2,568,806 4,805,465 100.0% 9,7% 31,4% 58,8% 8.170,414 796,143 7,374,115 156 100.0% 9,7% 90,3% 0.0%                                     | 11,535,681  13,418,860 410,361 2,988,555 10,019,944 100.0% 3.1% 22.3% 74.7%  9,208,387 410,361 2,745,544 6,052,482 100.0% 4.5% 92.8.% 65.7% 9,208,387 410,361 8,797,870 156 100.0% 4.5% 95.5% 95.5%              | 12,502,299  14,616,267 544,892 2,491,680 11,579,695 100.0% 3.73% 17.05% 79.22% 0.00 10.017,930 544,892 2,273,568 7,199,470 100.0% 5,4% 22.7% 100.17,930 529,892 9,487,882 156 100.0% 5,3% 94,7% 94,7% 0.0%                          | 13,612,280  16,051,302 754,168 2,324,054 12,973,080 100.0% 4,70% 14,48% 80,82%  10,930,415 754,168 2,161,897 8,014,350 100.0% 6,9% 19.8% 73.3% 10,930,415 754,168 10,176,090 6,9% 93.1% 93.1% 0.0%                                                                                                                                                                                                                                                                                                                                                                                                                                                                                                                                                                                                                                                                                                                                                                                                                                                                                                                                                                                                                                                                                                                                                                                                                                                                                                                                                                                                                                                                                                                                                                                                                                                                                                                                                                                                                                                                                                                             | 13,788,768  16,312,772 766,368 2,325,937 13,220,466 100.0% 4,70% 14,26% 81.04%  11,084,090 766,368 2,162,485 (10,0% 19,5% 73,6% 11,084,090 766,368 10,317,565 100,0% 6.9% 93,1% 93,1% 0.0%                                        | 14,106,223  16,632,029 777,168 2,325,649 13,529,212 100.0% 4,67% 13.98% 81.34%  11,223,709 777,168 2,162,056 8,284,485 100.0% 6,9% 19.3% 73.8% 11,223,709 777,168 10,46,385 100,0% 6,9% 93.1% 93.1% 0.0%                            | 14,152,899  16,683,985 802,568 2,324,735 13,556,682 100.0% 4,81% 13,93% 81,26%  11,379,538 802,568 2,161,265 100.0% 7,1% 19.0% 74.0% 11,379,538 802,568 10,576,814 156 100.0% 7,1% 92,9% 0.0%                                         | 14,272,946  16,752,675 820,278 2,193,594 13,738,803 100.0% 4,90% 13.09% 82.01%  11,590,558 820,278 2,089,669 7,1% 18.0% 74.9% 11,590,558 820,278 10,770,124 156 100.0% 7,1% 92,9% 92,9%                                         | 14,449,939  16,918,881 846,578 2,192,853 13,879,450 100.0% 5.00% 12.96% 82.04%  11,780,519 846,578 2,089,315 8,844,626 100.0% 7.2% 17.7% 11,780,519 846,578 10,933,785 10,933,785 106,92,8% 92.8% 92.8% 92.8%                                |
| Debt Securities BY MATURITY ***  Amount in pesos Short-term Medium-term Long-term % Distribution Short-term Medium-term Long-term  DOMESTIC DEBT (P Million) By Maturity Short-term Medium-term Long-term % Distribution Short-term Medium-term Long-term % Distribution Short-term Medium-term Long-term % Distribution Short-term Medium-term Long-term By Type of Borrowing Treasury Bills a/ Treasury Bonds/Notes a/ Loans % Distribution Treasury Bills Treasury Bonds Loans By Type of Liability                                                              | 6,750,811  7,731,290 491,131 1,374,313 5,865,846 100.0% 6.4% 75.9%  5,127,600 491,131 1,268,415 3,368,054 100.0% 65.7% 65.7% 65.7% 5,127,600 486,170 4,640,482 948 100.0% 9.5% 90.5% 90.5% 5,127,600                      | 8,482,170  9,795,006 956,040 2,251,787 6,587,179 100.0% 9.8% 23.0% 67.3%  6.694.687 956,040 2,059,390 3,679,257 100.0% 14.3% 30.8% 55.0% 6.694.687 949,479 5,744,260 948 100.0% 14.2% 85.8% 0.0% 6.694.687                                             | 10,154,147  11,728,549 796,143 2,763,567 8,168,839 100.0% 6,8% 63.6% 69.6%  8.170,414 796,143 2,568,806 4,805,465 100.0% 9.7% 31.4% 58.8% 8.170,414 796,143 7,374,115 156 100.0% 9.7% 90.3% 0.0% 8.170,414                           | 11,535,681  13,418,860 410,361 2,988,555 10,019,944 100.0% 3.1% 22.3% 74.7%  9,208,387 410,361 2,745,544 6,052,482 100.0% 65.7% 9,208,387 410,361 8,797,870 156 100.0% 4.5% 95.5% 95.5% 0.0% 9,208,387           | 12,502,299  14,616,267 544,892 2,491,680 11,579,695 100.0% 3.73% 79.22% 0.00 10,017,930 544,892 2,273,568 7,199,470 100,0% 622,7% 10,017,930 529,892 9,487,882 156 100,0% 5.3% 94.7% 0.0% 10,017,930                                | 13,612,280  16,051,302 754,168 2,324,054 12,973,080 100.0% 4,70% 14,48% 80,82%  10,930,415 754,168 2,161,897 8,014,350 100.0% 6,9% 19,8% 73,3% 10,930,415 754,168 10,176,090 6,9% 93,11% 0,0% 10,9% 10,9% 10,9% 10,9% 10,9% 10,9% 10,9% 10,9% 10,9% 10,9% 10,9% 10,9% 10,9% 10,9% 10,9% 10,9% 10,9% 10,9% 10,9% 10,9% 10,9% 10,9% 10,9% 10,9% 10,9% 10,9% 10,9% 10,9% 10,9% 10,9% 10,9% 10,9% 10,9% 10,9% 10,9% 10,9% 10,9% 10,9% 10,9% 10,9% 10,9% 10,9% 10,9% 10,9% 10,9% 10,9% 10,9% 10,9% 10,9% 10,9% 10,9% 10,9% 10,9% 10,9% 10,9% 10,9% 10,9% 10,9% 10,9% 10,9% 10,9% 10,9% 10,9% 10,9% 10,9% 10,9% 10,9% 10,9% 10,9% 10,9% 10,9% 10,9% 10,9% 10,9% 10,9% 10,9% 10,9% 10,9% 10,9% 10,9% 10,9% 10,9% 10,9% 10,9% 10,9% 10,9% 10,9% 10,9% 10,9% 10,9% 10,9% 10,9% 10,9% 10,9% 10,9% 10,9% 10,9% 10,9% 10,9% 10,9% 10,9% 10,9% 10,9% 10,9% 10,9% 10,9% 10,9% 10,9% 10,9% 10,9% 10,9% 10,9% 10,9% 10,9% 10,9% 10,9% 10,9% 10,9% 10,9% 10,9% 10,9% 10,9% 10,9% 10,9% 10,9% 10,9% 10,9% 10,9% 10,9% 10,9% 10,9% 10,9% 10,9% 10,9% 10,9% 10,9% 10,9% 10,9% 10,9% 10,9% 10,9% 10,9% 10,9% 10,9% 10,9% 10,9% 10,9% 10,9% 10,9% 10,9% 10,9% 10,9% 10,9% 10,9% 10,9% 10,9% 10,9% 10,9% 10,9% 10,9% 10,9% 10,9% 10,9% 10,9% 10,9% 10,9% 10,9% 10,9% 10,9% 10,9% 10,9% 10,9% 10,9% 10,9% 10,9% 10,9% 10,9% 10,9% 10,9% 10,9% 10,9% 10,9% 10,9% 10,9% 10,9% 10,9% 10,9% 10,9% 10,9% 10,9% 10,9% 10,9% 10,9% 10,9% 10,9% 10,9% 10,9% 10,9% 10,9% 10,9% 10,9% 10,9% 10,9% 10,9% 10,9% 10,9% 10,9% 10,9% 10,9% 10,9% 10,9% 10,9% 10,9% 10,9% 10,9% 10,9% 10,9% 10,9% 10,9% 10,9% 10,9% 10,9% 10,9% 10,9% 10,9% 10,9% 10,9% 10,9% 10,9% 10,9% 10,9% 10,9% 10,9% 10,9% 10,9% 10,9% 10,9% 10,9% 10,9% 10,9% 10,9% 10,9% 10,9% 10,9% 10,9% 10,9% 10,9% 10,9% 10,9% 10,9% 10,9% 10,9% 10,9% 10,9% 10,9% 10,9% 10,9% 10,9% 10,9% 10,9% 10,9% 10,9% 10,9% 10,9% 10,9% 10,9% 10,9% 10,9% 10,9% 10,9% 10,9% 10,9% 10,9% 10,9% 10,9% 10,9% 10,9% 10,9% 10,9% 10,9% 10,9% 10,9% 10,9% 10,9% 10,9% 10,9% 10,9% 10,9% 10,9% 10,9% 10,9% 10,9% 10,9% 10,9% 10,9% 10,9% 10,9% 10,9% 10,9% 10,9% 10,9% 10,9% 10,9% 10,9% 10,9% 10,9% 10,9% 10,9% 10,9% 10 | 13,788,768  16,312,772  766,368 2,325,937 13,220,466 100.0% 4,70% 14,26% 81.04%  11,084,090 766,368 2,162,485 8,155,236 100.0% 6,9% 19.5% 73.6% 11,084,090 766,368 10,317,565 100.0% 6,9% 93.1% 0,0% 11,084,090                   | 14,106,223  16,632,029 777,168 2,325,649 13,529,212 100.0% 4,67% 13.98% 81.34%  11,223,709 777,168 2,162,056 8,284,485 100.0% 6,9% 19,3% 73,8% 11,223,709 777,168 10,446,385 6,9% 93,1% 0,0% 11,223,709                             | 14,152,899 16,683,985 802,568 2,324,735 13,556,682 100,0% 481% 13,93% 81,26% 11,379,538 802,568 2,161,265 8,415,705 100,0% 74,0% 74,0% 71,7% 19,0% 74,0% 11,379,538 802,568 10,576,814 156 100,0% 7,1% 92,9% 0,0% 11,379,538          | 14,272,946  16,752,675  820,278 2,193,594 13,738,803 100.0% 4.90% 13.09% 82.01%  11,590,558 820,278 2,089,669 7,1% 18.0% 74.9% 11,590,558 820,278 10,770,124 156 100.0% 7,1% 92,9% 0,0% 11,590,558                              | 14,449,939  16,918,881 846,578 2,192,853 13,879,450 100.0% 5.00% 82.04%  11,780,519 846,578 2,089,315 8,844,626 100.0% 7.2% 17.7% 51.1% 11,780,519 846,578 10,933,785 10,933,785 10,933,785 10,932,846 156 100.0% 7.2% 92.8% 0.0% 11,780,519 |
| Debt Securities BY MATURITY ***  Amount in pesos Short-term Medium-term Long-term % Distribution Short-term Medium-term Long-term  DOMESTIC DEBT (P Million) By Maturity Short-term Medium-term Long-term % Distribution Short-term Medium-term Long-term By Type of Borrowing Treasury Bills a/ Treasury Bonds/Notes a/ Loans % Distribution Treasury Bills Treasury Bonds Loans By Type of Liability Loans                                                                                                                                                        | 6,750,811  7,731,290 491,131 5,865,846 100.0% 6.4% 75.9%  5,127,600 491,131 1,268,415 3,368,054 100.0% 24,7% 65.7% 5,127,600 486,170 4,640,482 948 100.0% 9.5% 90.5% 0.0% 5,127,600 5,127,600                             | 8,482,170  9,795,006  956,040 2,251,787 6,587,179 100.0% 9.8% 67.3%  6.694,687 956,040 2,059,390 3,679,257 100.0% 6,694,687 949,479 5,744,260 948 100.0% 85.8% 0.0% 6,694,687                                                                          | 10,154,147 11,728,549 796,143 2,763,567 8,168,839 100.0% 6.8% 23.6% 69.6% 8.170,414 796,143 2,568,806 4,805,465 100.0% 8.170,414 796,143 7,374,115 156 100.0% 90.3% 90.3% 8.170,414 156                                              | 11,535,681  13,418,860 410,361 2,988,555 10,019,944 100.0% 3.1% 22.3% 74.7%  9,208,387 410,361 2,745,544 6,052,482 100.0% 9,208,387 410,361 8,797,870 156 100.0% 9,5% 9,5% 9,5% 9,208,387                        | 12,502,299  14,616,267 544,892 2,491,680 11,579,695 100.0% 3.73% 79.22% 0.00 10.017,930 544,892 2,273,568 7,199,470 100.0% 622.7% 71.9% 10.017,930 529,892 9,487,882 156 100.0% 5.3% 94.7% 0.00% 10,017,930 10,017,930              | 13,612,280  16,051,302 754,168 2,324,054 12,973,080 100.0% 4,70% 80,82%  10,930,415 754,168 2,161,897 8,014,350 100.0% 19,8% 73,3% 10,930,415 754,168 10,176,090 156 100,0% 93,1% 0,0% 10,930,415                                                                                                                                                                                                                                                                                                                                                                                                                                                                                                                                                                                                                                                                                                                                                                                                                                                                                                                                                                                                                                                                                                                                                                                                                                                                                                                                                                                                                                                                                                                                                                                                                                                                                                                                                                                                                                                                                                                              | 13,788,768  16,312,772  766,368 2,325,937 13,220,466  100.0% 4,70% 11.084,090 766,368 2,162,485 8,155,236 100.0% 19.5% 73.6% 11.084,090 766,368 10,317,565 156 100.0% 6,9% 93.1% 0.0% 11,084,090 11,084,090                       | 14,106,223  16,632,029  777,168 2,325,649 13,529,212  100.0% 4.67% 81.34%  11,223,709 777,168 2,162,056 8,284,485 100.0% 19.3% 71.223,709 777,168 10,446,385 156 100.0% 93.1% 0.0% 11,223,709 11,223,709                            | 14,152,899 16,683,985 802,568 2,324,735 13,556,682 100,0% 4.81% 13,93% 81,26% 11,379,538 802,568 2,161,265 8,415,705 100.0% 71.0% 11,379,538 802,568 10,576,814 156 100,0% 12,9% 0.0% 11,379,538                                      | 14,272,946  16,752,675  820,278 2,193,594 13,738,803  100.0% 4.90% 13.09% 82.01%  11.590,558 820,278 2,089,669 8,680,611 100.0% 71.9% 11.590,558 820,278 10,770,124 156 100.0% 7.1% 92,9% 11.590,558                            | 14,449,939  16,918,881 846,578 2,192,853 13,879,450 100.0% 5.00% 82.04%  11,780,519 846,578 2,089,315 8,844,626 17.7% 75.1% 11,780,519 846,578 10,933,785 156 100.0% 7.2% 17.7% 92.8% 0.0% 11,780,519                                        |
| Debt Securities BY MATURITY ***  Amount in pesos Short-term Medium-term Long-term % Distribution Short-term Medium-term Long-term  DOMESTIC DEBT (P Million) By Maturity Short-term Medium-term Long-term % Distribution Short-term Medium-term Long-term By Type of Borrowing Treasury Bills a/ Treasury Bonds/Notes a/ Loans % Distribution Treasury Bills Treasury Bonds Loans By Type of Liability Loans Direct Liabilities                                                                                                                                     | 6,750,811  7,731,290 491,131 1,374,313 5,865,846 100,0% 6,4% 75,9%  5,127,600 491,131 1,268,415 3,368,054 100,0% 9,6% 24,7% 65,7% 5,127,600 486,170 4,640,482 948 100,0% 9,5% 0,0% 5,127,600 948 156                      | 8,482,170  9,795,006  956,040 2,251,787 6,587,179 100,0% 9.8% 67.3%  6,694,687 956,040 2,059,390 3,679,257 100.0% 14,3% 30.8% 55.0% 6,694,687 948,479 5,744,260 948 100.0% 6,694,687 0,0% 6,694,687 14,2%                                              | 10,154,147  11,728,549 796,143 2,763,567 8,168,839 100,0% 6.8% 23,6% 69.6%  8.170,414 796,143 2,568,806 4,805,465 100.0% 9,7% 31,4% 58,8% 8.170,414 796,143 7,374,115 156 100.0% 9,7% 90.3% 0.0% 8.170,414 1556 156                  | 11,535,681  13,418,860 410,361 2,988,555 10,019,944 100,0% 3.1% 22.3% 74.7%  9,208,387 410,361 2,745,544 6,052,482 100.0% 4,5% 29.8% 65.7% 9,208,387 156 100.0% 9,55% 0.0% 9,208,387 1556 156                    | 12,502,299  14,616,267 544,892 2,491,680 11,579,695 100.0% 3.73% 79.22% 0.00 10.017,930 544,892 2,273,568 7,199,470 100.0% 22.7% 71.9% 10.017,930 9,487,882 156 100.0% 94.7% 0,0% 10.017,930 1559,892                               | 13,612,280  16,051,302  754,168 2,324,054 12,973,080  100,0% 4,70% 14,48% 80,82%  10,330,415 754,168 2,161,897 8,014,350 100,0% 19,8% 73,3% 10,330,415 754,168 10,176,090 156 100,0% 93,1% 0,0% 10,930,415 156 156                                                                                                                                                                                                                                                                                                                                                                                                                                                                                                                                                                                                                                                                                                                                                                                                                                                                                                                                                                                                                                                                                                                                                                                                                                                                                                                                                                                                                                                                                                                                                                                                                                                                                                                                                                                                                                                                                                             | 13,788,768  16,312,772 766,368 2,325,937 13,220,466 100,0% 4,70% 14,26% 81,04%  11,084,090 766,368 2,162,485 8,155,236 100.0% 6,9% 19.5% 73.6% 11,084,090 766,368 10,317,565 100.0% 6,9% 93.1% 0,0% 11,084,090                    | 14,106,223 777,168 2,325,649 13,529,212 100,0% 4.67% 13,98% 81,34% 11,223,709 777,168 2,162,056 8,284,485 100.0% 19.3% 73.8% 11,223,709 777,168 10,446,385 156 100.0% 93.1% 0.0% 11,223,709                                         | 14,152,899 16,683,985 802,568 2,324,735 13,556,682 100,0% 4.81% 13,93% 81,26% 11,379,538 802,568 2,161,265 8,415,705 100.0% 74.0% 11,379,538 802,568 10,576,814 156 100.0% 0.0% 11,379,538                                            | 14,272,946  16,752,675  820,278 2,193,594 13,738,803  100.0% 4.90% 13.09% 82.01%  11,590,558 820,278 2,089,669 8,680,611 100.0% 71.9% 11,590,558 820,278 10,770,124 156 100.0% 7.1% 92.9% 0,0% 11,590,558 156                   | 14,449,939  16,918,881 846,578 2,192,853 13,879,450 100.0% 5.00% 82.04%  11,780,519 846,578 2,089,315 8,844,626 100.0% 17.7% 75.1% 11,780,519 846,578 10,933,785 156 100.0% 92.8% 0.0% 11,780,519 156                                        |
| Debt Securities BY MATURITY **  Amount in pesos Short-term Medium-term Long-term % Distribution Short-term Medium-term Long-term  DOMESTIC DEBT (P Million) By Maturity Short-term Medium-term Long-term % Distribution Short-term Medium-term Long-term % Distribution Short-term Medium-term Long-term Medium-term Long-term By Type of Borrowing Treasury Bills a/ Treasury Bonds/Notes a/ Loans % Distribution Treasury Bonds Loans By Type of Liability Loans Direct Liabilities Assumed Liabilities                                                           | 6,750,811  7,731,290 491,131 1,374,313 5,865,846 100.0% 6,4% 17.8% 75.9%  5,127,600 491,131 1,268,415 3,368,054 100.0% 9,6% 24.7% 5,127,600 486,170 4,640,482 9,5% 90.5% 90.5% 90.5% 5,127,600 948 100.0% 5,127,600 948   | 8,482,170  9,795,006 956,040 2,251,787 6,587,179 100.0% 9.8% 23.0% 67.3%  6.694.687 956,040 2,059,390 3,679,257 100.0% 6.694.687 949,479 5,744,260 14.2% 85.8% 0.0% 6.694.687 948 100.0% 6.694.687 948 156 792                                         | 10,154,147  11,728,549 796,143 2,763,567 8,168,839 100,0% 6,8% 23.6% 69.6%  8.170,414 796,143 2,568,806 4,805,465 100,0% 9,7% 31,4% 58,8% 8.170,414 796,143 7,374,115 156 100,0% 9,7% 9,7% 9,0,3% 8.170,414 156 100,0% 8.170,414 156 | 11,535,681  13,418,860 410,361 2,988,555 10,019,944 100.0% 3.1% 22.3% 74.7%  9,208,387 410,361 2,745,544 6,052,482 100.0% 4.5% 29.8% 65.7% 9,208,387 410,361 8,797,870 156 100.0% 9,208,387 156 100.0% 9,208,387 | 12,502,299  14,616,267 544,892 2,491,680 11,579,695 100.0% 3.73% 17.05% 79.22% 0.00 10.017.930 544,892 2,273,568 7,199,470 100.0% 5.4% 22.7% 10.017.930 529,892 9,487,882 156 100.0% 1.53% 94.7% 0.0% 10.017.930 156 100.07         | 13,612,280  16,051,302 754,168 2,324,054 12,973,080 100.0% 4,70% 14,48% 80,82%  10,930,415 754,168 2,161,897 8,014,350 100.0% 6,9% 19,8% 73,3% 10,930,415 754,168 10,176,090 6,9% 93,1% 0,0% 10,930,415 156 100,0% 6,9% 10,930,415 156                                                                                                                                                                                                                                                                                                                                                                                                                                                                                                                                                                                                                                                                                                                                                                                                                                                                                                                                                                                                                                                                                                                                                                                                                                                                                                                                                                                                                                                                                                                                                                                                                                                                                                                                                                                                                                                                                         | 13,788,768  16,312,772 766,368 2,325,937 13,220,466 100.0% 4,70% 14.26% 81.04%  11.084,090 766,368 2,162,485 8,155,236 100.0% 6,9% 19.5% 73.6% 11.084,090 766,368 10,317,565 100.0% 6,9% 93.1% 0.0% 11.084,090 1566 100.0% 1566 0 | 14,106,223  16,632,029 777,168 2,325,649 13,529,212 100.0% 4,67% 13.98% 81.34%  11,223,709 777,168 2,162,056 8,284,485 100.0% 6,9% 19.3% 73.8% 11,223,709 777,168 10,446,385 6,9% 93.1% 0.0% 11,223,709 156 100.0% 11,223,709       | 14,152,899  16,683,985 802,568 2,324,735 13,556,682 100.0% 4,81% 13,93% 81,26%  11,379,538 802,568 2,161,265 100.0% 7,1% 19.0% 74.0% 11,379,538 802,568 10,576,814 156 100.0% 7,1% 92.9% 0.0% 11,379,538 1566 0                       | 14,272,946  16,752,675 820,278 2,193,594 13,738,803 100.0% 4,90% 13.09% 82.01%  11.590,558 820,278 2,089,669 8,680,611 100.0% 71.9% 11.590,558 820,278 10,770,124 156 100.0% 7.1% 92.9% 0.0% 11.590,558 156 156                 | 14,449,939  16,918,881 846,578 2,192,853 13,879,450 100.0% 5.00% 12.96% 82.04%  11,780,519 846,578 2,089,315 8,844,626 100.0% 7.2% 17.7% 11,780,519 846,578 10,933,785 1093,785 1093,785 100.0% 11,780,519 156 100.0% 11,780,519 156 0       |
| Debt Securities BY MATURITY ***  Amount in pesos Short-term Medium-term Long-term % Distribution Short-term Medium-term Long-term  DOMESTIC DEBT (P Million) By Maturity Short-term Medium-term Long-term % Distribution Short-term Medium-term Long-term By Type of Borrowing Treasury Bills a/ Treasury Bonds/Notes a/ Loans % Distribution Treasury Bills Treasury Bonds Loans By Type of Liability Loans Direct Liabilities                                                                                                                                     | 6,750,811  7,731,290 491,131 1,374,313 5,865,846 100,0% 6,4% 75,9%  5,127,600 491,131 1,268,415 3,368,054 100,0% 9,6% 24,7% 65,7% 5,127,600 486,170 4,640,482 948 100,0% 9,5% 0,0% 5,127,600 948 156                      | 8,482,170  9,795,006  956,040 2,251,787 6,587,179 100,0% 9.8% 67.3%  6,694,687 956,040 2,059,390 3,679,257 100.0% 14,3% 30.8% 55.0% 6,694,687 948,479 5,744,260 948 100.0% 6,694,687 0,0% 6,694,687 14,2%                                              | 10,154,147  11,728,549 796,143 2,763,567 8,168,839 100,0% 6,8% 23.6% 69.6%  8.170,414 796,143 2,568,806 4,805,465 100,0% 9,7% 31,4% 58,8% 8.170,414 796,143 7,374,115 156 100,0% 9,7% 9,7% 9,0,3% 8.170,414 156 100,0% 8.170,414 156 | 11,535,681  13,418,860 410,361 2,988,555 10,019,944 100.0% 3.1% 22.3% 74.7%  9,208,387 410,361 2,745,544 6,052,482 100.0% 4.5% 29.8% 65.7% 9,208,387 410,361 8,797,870 156 100.0% 9,208,387 156 100.0% 9,208,387 | 12,502,299  14,616,267 544,892 2,491,680 11,579,695 100.0% 3.73% 79.22% 0.00 10.017,930 544,892 2,273,568 7,199,470 100.0% 22.7% 71.9% 10.017,930 9,487,882 156 100.0% 94.7% 0,0% 10.017,930 1559,892                               | 13,612,280  16,051,302 754,168 2,324,054 12,973,080 100.0% 4,70% 14,48% 80,82%  10,930,415 754,168 2,161,897 8,014,350 100.0% 6,9% 19,8% 73,3% 10,930,415 754,168 10,176,090 6,9% 93,1% 0,0% 10,930,415 156 100,0% 6,9% 10,930,415 156                                                                                                                                                                                                                                                                                                                                                                                                                                                                                                                                                                                                                                                                                                                                                                                                                                                                                                                                                                                                                                                                                                                                                                                                                                                                                                                                                                                                                                                                                                                                                                                                                                                                                                                                                                                                                                                                                         | 13,788,768  16,312,772 766,368 2,325,937 13,220,466 100.0% 4,70% 14.26% 81.04%  11.084,090 766,368 2,162,485 8,155,236 100.0% 6,9% 19.5% 73.6% 11.084,090 766,368 10,317,565 100.0% 6,9% 93.1% 0.0% 11.084,090 1566 100.0% 1566 0 | 14,106,223  16,632,029 777,168 2,325,649 13,529,212 100.0% 4,67% 13.98% 81.34%  11,223,709 777,168 2,162,056 8,284,485 100.0% 6,9% 19.3% 73.8% 11,223,709 777,168 10,446,385 6,9% 93.1% 0.0% 11,223,709 156 100.0% 11,223,709       | 14,152,899  16,683,985 802,568 2,324,735 13,556,682 100.0% 4,81% 13,93% 81,26%  11,379,538 802,568 2,161,265 100.0% 7,1% 19.0% 74.0% 11,379,538 802,568 10,576,814 156 100.0% 7,1% 92.9% 0.0% 11,379,538 1566 0                       | 14,272,946  16,752,675 820,278 2,193,594 13,738,803 100.0% 4,90% 13.09% 82.01%  11.590,558 820,278 2,089,669 8,680,611 100.0% 71.9% 11.590,558 820,278 10,770,124 156 100.0% 7.1% 92.9% 0.0% 11.590,558 156 156                 | 14,449,939  16,918,881 846,578 2,192,853 13,879,450 100.0% 5.00% 82.04%  11,780,519 846,578 2,089,315 8,844,626 100.0% 17.7% 75.1% 11,780,519 846,578 10,933,785 156 100.0% 92.8% 0.0% 11,780,519 156                                        |
| Debt Securities BY MATURITY ***  Amount in pesos Short-term Medium-term Long-term % Distribution Short-term Medium-term Long-term  DOMESTIC DEBT (P Million) By Maturity Short-term Medium-term Long-term % Distribution Short-term Medium-term Long-term % Distribution Short-term Medium-term Long-term % Distribution Short-term Medium-term Long-term By Type of Borrowing Treasury Bills a/ Treasury Bonds/Notes a/ Loans % Distribution Treasury Bills Treasury Bonds Loans By Type of Liability Loans Direct Liabilities Assumed Liabilities Jebt Securities | 6,750,811  7,731,290 491,131 1,374,313 5,865,846 100.0% 6.4% 75.9%  5,127,600 491,131 1,268,415 3,368,054 100.0% 9.6% 24,7% 65,7% 5,127,600 486,170 4,640,482 948 100.0% 9.5% 90.5% 90.5% 5,127,600 948 156 792 5,126,652 | 8,482,170  9,795,006  956,040 2,251,787 6,587,179 100.0% 9.8% 23.0% 67.3%  6.694,687 956,040 2,059,390 3,679,257 100.0% 14.3% 30.8% 55.0% 6.694,687 949,479 5,744,260 948 100.0% 6.694,687 948,479 5,744,260 948 100.0% 6.694,687 948 100.0% 6.694,687 | 10,154,147  11,728,549 796,143 2,763,567 8,168,839 100,0% 6,8% 23,6% 69,6%  8,170,414 796,143 2,568,806 4,805,465 100,0% 9,7% 31,4% 58,8% 8,170,414 796,143 7,374,115 156 100,0% 9,7% 90,3% 8,170,414 156 156 0                      | 11,535,681  13,418,860 410,361 2,988,555 10,019,944 100,0% 3.1% 22.3% 74.7%  9,208,387 410,361 2,745,544 6,052,482 100,0% 4.5% 29.8% 65.7% 9,208,387 410,361 8,797,870 156 100,0% 9,208,387 156 100,0% 9,208,387 | 12,502,299  14,616,267 544,892 2,491,680 11,579,695 100.0% 3.73% 79.22% 0.00 10.017,930 544,892 2,273,568 7,199,470 100.0% 5.4% 22.7% 71.9% 10.017,930 529,892 9,487,882 156 100.0% 5.3% 94.7% 0.0% 10.017,930 156 156 0 10,017,774 | 13,612,280  16,051,302 754,168 2,324,054 12,973,080 100,0% 4,70% 14,48% 80,82%  10,930,415 754,168 2,161,897 8,014,350 10,930,415 754,168 10,176,090 156 100,0% 6,9% 93,1% 0,0% 10,930,415 156 100,9% 10,930,259                                                                                                                                                                                                                                                                                                                                                                                                                                                                                                                                                                                                                                                                                                                                                                                                                                                                                                                                                                                                                                                                                                                                                                                                                                                                                                                                                                                                                                                                                                                                                                                                                                                                                                                                                                                                                                                                                                               | 13,788,768  16,312,772 766,368 2,325,937 13,220,466 100.0% 4,70% 14,26% 81,04%  11,084,090 766,368 2,162,485 8,155,236 100.0% 19.5% 73.6% 11,084,090 766,368 10,317,565 100.0% 6.9% 93.1% 0.0% 11,084,090 11,084,090              | 14,106,223  16,632,029 777,168 2,325,649 13,529,212 100,0% 4,67% 13,98% 81,34%  11,223,709 777,168 2,162,056 8,284,485 100,0% 19,3% 73,8% 11,223,709 777,168 10,446,385 156 100,0% 6,9% 93,1% 0,0% 11,223,709 11,223,709 11,223,553 | 14,152,899 16,683,985 802,568 2,324,735 13,556,682 100,0% 4.81% 13.93% 81.26% 11.379,538 802,568 2,161,265 8,415,705 100,0% 7.1% 19.0% 74.0% 11.379,538 802,568 10,576,814 156 100,0% 7.1% 92.9% 0.0% 11.379,538 156 156 0 11,379,538 | 14,272,946  16,752,675  820,278 2,193,594 13,738,803 100.0% 4.90% 13.09% 82.01%  11,590,558 820,278 2,089,669 8,680,611 100.0% 71.% 18.0% 74.9% 11,590,558 820,278 10,770,124 156 100.0% 7.1% 92.9% 11,590,558 156 0 11,590,560 | 14,449,939  16,918,881 846,578 2,192,853 13,879,450 100.0% 5.00% 82.04%  11,780,519 846,578 2,089,315 8,844,626 100.0% 7.2% 17.7% 75.1% 11,780,519 846,578 10,933,785 156 100.0% 7.2% 92,8% 0.0% 11,780,519 156 156 0 11780,519              |