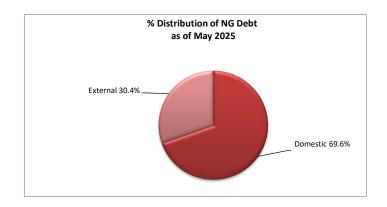

| DEBT INDICATORS                                                                                                                                                                                                                                                                                                                                                                                                                                                                                                                                                     |                                                                                                                                                                                                                           |                                                                                                                                                                                                                                                        |                                                                                                                                                                                                                                      |                                                                                                                                                                                                                  |                                                                                                                                                                                                                                     |                                                                                                                                                                                                                                                                                                                                                                                                                                                                                                                                                                                                                                                                                                                                                                                                                                                                                                                                                                                                                                                                                                                                                                                                                                                                                                                                                                                                                                                                                                                                                                                                                                                                                                                                                                                                                                                                                                                                                                                                                                                                                                                                |                                                                                                                                                                                                                                   |                                                                                                                                                                                                                                     |                                                                                                                                                                                                                                       |                                                                                                                                                                                                                                 |                                                                                                                                                                                                                                              |
|---------------------------------------------------------------------------------------------------------------------------------------------------------------------------------------------------------------------------------------------------------------------------------------------------------------------------------------------------------------------------------------------------------------------------------------------------------------------------------------------------------------------------------------------------------------------|---------------------------------------------------------------------------------------------------------------------------------------------------------------------------------------------------------------------------|--------------------------------------------------------------------------------------------------------------------------------------------------------------------------------------------------------------------------------------------------------|--------------------------------------------------------------------------------------------------------------------------------------------------------------------------------------------------------------------------------------|------------------------------------------------------------------------------------------------------------------------------------------------------------------------------------------------------------------|-------------------------------------------------------------------------------------------------------------------------------------------------------------------------------------------------------------------------------------|--------------------------------------------------------------------------------------------------------------------------------------------------------------------------------------------------------------------------------------------------------------------------------------------------------------------------------------------------------------------------------------------------------------------------------------------------------------------------------------------------------------------------------------------------------------------------------------------------------------------------------------------------------------------------------------------------------------------------------------------------------------------------------------------------------------------------------------------------------------------------------------------------------------------------------------------------------------------------------------------------------------------------------------------------------------------------------------------------------------------------------------------------------------------------------------------------------------------------------------------------------------------------------------------------------------------------------------------------------------------------------------------------------------------------------------------------------------------------------------------------------------------------------------------------------------------------------------------------------------------------------------------------------------------------------------------------------------------------------------------------------------------------------------------------------------------------------------------------------------------------------------------------------------------------------------------------------------------------------------------------------------------------------------------------------------------------------------------------------------------------------|-----------------------------------------------------------------------------------------------------------------------------------------------------------------------------------------------------------------------------------|-------------------------------------------------------------------------------------------------------------------------------------------------------------------------------------------------------------------------------------|---------------------------------------------------------------------------------------------------------------------------------------------------------------------------------------------------------------------------------------|---------------------------------------------------------------------------------------------------------------------------------------------------------------------------------------------------------------------------------|----------------------------------------------------------------------------------------------------------------------------------------------------------------------------------------------------------------------------------------------|
| Particulars                                                                                                                                                                                                                                                                                                                                                                                                                                                                                                                                                         | CY 2019                                                                                                                                                                                                                   | CY 2020                                                                                                                                                                                                                                                | CY 2021                                                                                                                                                                                                                              | CY 2022                                                                                                                                                                                                          | CY 2023                                                                                                                                                                                                                             | CY 2024                                                                                                                                                                                                                                                                                                                                                                                                                                                                                                                                                                                                                                                                                                                                                                                                                                                                                                                                                                                                                                                                                                                                                                                                                                                                                                                                                                                                                                                                                                                                                                                                                                                                                                                                                                                                                                                                                                                                                                                                                                                                                                                        | Jan                                                                                                                                                                                                                               | Feb                                                                                                                                                                                                                                 | 2025<br>Mar                                                                                                                                                                                                                           | Apr                                                                                                                                                                                                                             | May                                                                                                                                                                                                                                          |
| A. National Government (NG) Debt                                                                                                                                                                                                                                                                                                                                                                                                                                                                                                                                    |                                                                                                                                                                                                                           |                                                                                                                                                                                                                                                        |                                                                                                                                                                                                                                      |                                                                                                                                                                                                                  |                                                                                                                                                                                                                                     |                                                                                                                                                                                                                                                                                                                                                                                                                                                                                                                                                                                                                                                                                                                                                                                                                                                                                                                                                                                                                                                                                                                                                                                                                                                                                                                                                                                                                                                                                                                                                                                                                                                                                                                                                                                                                                                                                                                                                                                                                                                                                                                                | Jan                                                                                                                                                                                                                               | reb                                                                                                                                                                                                                                 | IVIAI                                                                                                                                                                                                                                 | Арі                                                                                                                                                                                                                             | may                                                                                                                                                                                                                                          |
| NATIONAL GOVERNMENT                                                                                                                                                                                                                                                                                                                                                                                                                                                                                                                                                 |                                                                                                                                                                                                                           |                                                                                                                                                                                                                                                        |                                                                                                                                                                                                                                      |                                                                                                                                                                                                                  |                                                                                                                                                                                                                                     |                                                                                                                                                                                                                                                                                                                                                                                                                                                                                                                                                                                                                                                                                                                                                                                                                                                                                                                                                                                                                                                                                                                                                                                                                                                                                                                                                                                                                                                                                                                                                                                                                                                                                                                                                                                                                                                                                                                                                                                                                                                                                                                                |                                                                                                                                                                                                                                   |                                                                                                                                                                                                                                     |                                                                                                                                                                                                                                       |                                                                                                                                                                                                                                 |                                                                                                                                                                                                                                              |
| OUTSTANDING DEBT *                                                                                                                                                                                                                                                                                                                                                                                                                                                                                                                                                  | 7,731,290                                                                                                                                                                                                                 | 9,795,006                                                                                                                                                                                                                                              | 11,728,549                                                                                                                                                                                                                           | 13,418,860                                                                                                                                                                                                       | 14,616,267                                                                                                                                                                                                                          | 16,051,302                                                                                                                                                                                                                                                                                                                                                                                                                                                                                                                                                                                                                                                                                                                                                                                                                                                                                                                                                                                                                                                                                                                                                                                                                                                                                                                                                                                                                                                                                                                                                                                                                                                                                                                                                                                                                                                                                                                                                                                                                                                                                                                     | 16,312,772                                                                                                                                                                                                                        | 16,632,029                                                                                                                                                                                                                          | 16,683,985                                                                                                                                                                                                                            | 16,752,675                                                                                                                                                                                                                      | 16,918,881                                                                                                                                                                                                                                   |
| Growth rate (%)                                                                                                                                                                                                                                                                                                                                                                                                                                                                                                                                                     | 6.0%                                                                                                                                                                                                                      | 26.7%                                                                                                                                                                                                                                                  | 19.7%                                                                                                                                                                                                                                | 14.41%                                                                                                                                                                                                           | 8.9%                                                                                                                                                                                                                                | 9.8%                                                                                                                                                                                                                                                                                                                                                                                                                                                                                                                                                                                                                                                                                                                                                                                                                                                                                                                                                                                                                                                                                                                                                                                                                                                                                                                                                                                                                                                                                                                                                                                                                                                                                                                                                                                                                                                                                                                                                                                                                                                                                                                           | 1.6%                                                                                                                                                                                                                              | 2.0%                                                                                                                                                                                                                                | 0.3%                                                                                                                                                                                                                                  | 0.4%                                                                                                                                                                                                                            | 1.0%                                                                                                                                                                                                                                         |
| Domestic (P Million)                                                                                                                                                                                                                                                                                                                                                                                                                                                                                                                                                | 5,127,600                                                                                                                                                                                                                 | 6,694,687                                                                                                                                                                                                                                              | 8,170,414                                                                                                                                                                                                                            |                                                                                                                                                                                                                  |                                                                                                                                                                                                                                     |                                                                                                                                                                                                                                                                                                                                                                                                                                                                                                                                                                                                                                                                                                                                                                                                                                                                                                                                                                                                                                                                                                                                                                                                                                                                                                                                                                                                                                                                                                                                                                                                                                                                                                                                                                                                                                                                                                                                                                                                                                                                                                                                |                                                                                                                                                                                                                                   | 11,223,709                                                                                                                                                                                                                          |                                                                                                                                                                                                                                       |                                                                                                                                                                                                                                 | 11,780,519                                                                                                                                                                                                                                   |
| Growth rate (%)                                                                                                                                                                                                                                                                                                                                                                                                                                                                                                                                                     | 7.3%                                                                                                                                                                                                                      | 30.6%                                                                                                                                                                                                                                                  | 22.0%                                                                                                                                                                                                                                | 12.70%                                                                                                                                                                                                           | 8.8%                                                                                                                                                                                                                                | 9.1%                                                                                                                                                                                                                                                                                                                                                                                                                                                                                                                                                                                                                                                                                                                                                                                                                                                                                                                                                                                                                                                                                                                                                                                                                                                                                                                                                                                                                                                                                                                                                                                                                                                                                                                                                                                                                                                                                                                                                                                                                                                                                                                           | 1.4%                                                                                                                                                                                                                              | 1.3%                                                                                                                                                                                                                                | 1.4%                                                                                                                                                                                                                                  | 1.9%                                                                                                                                                                                                                            | 1.6%                                                                                                                                                                                                                                         |
| External (P Million)                                                                                                                                                                                                                                                                                                                                                                                                                                                                                                                                                | 2,603,690                                                                                                                                                                                                                 | 3,100,319                                                                                                                                                                                                                                              | 3,558,135                                                                                                                                                                                                                            | 4,210,473                                                                                                                                                                                                        | 4,598,337                                                                                                                                                                                                                           | 5,120,887                                                                                                                                                                                                                                                                                                                                                                                                                                                                                                                                                                                                                                                                                                                                                                                                                                                                                                                                                                                                                                                                                                                                                                                                                                                                                                                                                                                                                                                                                                                                                                                                                                                                                                                                                                                                                                                                                                                                                                                                                                                                                                                      | 5,228,682                                                                                                                                                                                                                         | 5,408,320                                                                                                                                                                                                                           | 5,304,447                                                                                                                                                                                                                             | 5,162,117                                                                                                                                                                                                                       | 5,138,362                                                                                                                                                                                                                                    |
| Growth rate (%)<br>(US\$ Million)                                                                                                                                                                                                                                                                                                                                                                                                                                                                                                                                   | 3.5%<br><b>51,252</b>                                                                                                                                                                                                     | 19.1%<br><b>64,562</b>                                                                                                                                                                                                                                 | 14.8%<br><b>69,803</b>                                                                                                                                                                                                               | 18.33%<br><b>75,436</b>                                                                                                                                                                                          | 9.2%<br><b>82,976</b>                                                                                                                                                                                                               | 11.4%<br><b>88,525</b>                                                                                                                                                                                                                                                                                                                                                                                                                                                                                                                                                                                                                                                                                                                                                                                                                                                                                                                                                                                                                                                                                                                                                                                                                                                                                                                                                                                                                                                                                                                                                                                                                                                                                                                                                                                                                                                                                                                                                                                                                                                                                                         | 2.1%<br><b>89,571</b>                                                                                                                                                                                                             | 3.4%<br><b>93,263</b>                                                                                                                                                                                                               | -1.9%<br><b>92,606</b>                                                                                                                                                                                                                | -2.7%<br><b>92,291</b>                                                                                                                                                                                                          | -0.5%<br><b>92,392</b>                                                                                                                                                                                                                       |
| Growth rate (%)                                                                                                                                                                                                                                                                                                                                                                                                                                                                                                                                                     | 7.1%                                                                                                                                                                                                                      | 26.0%                                                                                                                                                                                                                                                  | 8.1%                                                                                                                                                                                                                                 | 8.1%                                                                                                                                                                                                             | 10.0%                                                                                                                                                                                                                               | 6.7%                                                                                                                                                                                                                                                                                                                                                                                                                                                                                                                                                                                                                                                                                                                                                                                                                                                                                                                                                                                                                                                                                                                                                                                                                                                                                                                                                                                                                                                                                                                                                                                                                                                                                                                                                                                                                                                                                                                                                                                                                                                                                                                           | 1.2%                                                                                                                                                                                                                              | 4.1%                                                                                                                                                                                                                                | -0.7%                                                                                                                                                                                                                                 | -0.3%                                                                                                                                                                                                                           | 0.1%                                                                                                                                                                                                                                         |
| % Distribution                                                                                                                                                                                                                                                                                                                                                                                                                                                                                                                                                      | 100.0%                                                                                                                                                                                                                    | 100.0%                                                                                                                                                                                                                                                 | 100.0%                                                                                                                                                                                                                               | 100.0%                                                                                                                                                                                                           | 100.0%                                                                                                                                                                                                                              | 100.00%                                                                                                                                                                                                                                                                                                                                                                                                                                                                                                                                                                                                                                                                                                                                                                                                                                                                                                                                                                                                                                                                                                                                                                                                                                                                                                                                                                                                                                                                                                                                                                                                                                                                                                                                                                                                                                                                                                                                                                                                                                                                                                                        | 100.00%                                                                                                                                                                                                                           | 100.00%                                                                                                                                                                                                                             | 100.00%                                                                                                                                                                                                                               | 100.00%                                                                                                                                                                                                                         | 100.00%                                                                                                                                                                                                                                      |
| Domestic                                                                                                                                                                                                                                                                                                                                                                                                                                                                                                                                                            | 66.3%                                                                                                                                                                                                                     | 68.3%                                                                                                                                                                                                                                                  | 69.7%                                                                                                                                                                                                                                | 68.6%                                                                                                                                                                                                            | 68.5%                                                                                                                                                                                                                               | 68.1%                                                                                                                                                                                                                                                                                                                                                                                                                                                                                                                                                                                                                                                                                                                                                                                                                                                                                                                                                                                                                                                                                                                                                                                                                                                                                                                                                                                                                                                                                                                                                                                                                                                                                                                                                                                                                                                                                                                                                                                                                                                                                                                          | 67.95%                                                                                                                                                                                                                            | 67.48%                                                                                                                                                                                                                              | 68.21%                                                                                                                                                                                                                                | 69.19%                                                                                                                                                                                                                          | 69.63%                                                                                                                                                                                                                                       |
| External                                                                                                                                                                                                                                                                                                                                                                                                                                                                                                                                                            | 33.7%                                                                                                                                                                                                                     | 31.7%                                                                                                                                                                                                                                                  | 30.3%                                                                                                                                                                                                                                | 31.4%                                                                                                                                                                                                            | 31.5%                                                                                                                                                                                                                               | 31.9%                                                                                                                                                                                                                                                                                                                                                                                                                                                                                                                                                                                                                                                                                                                                                                                                                                                                                                                                                                                                                                                                                                                                                                                                                                                                                                                                                                                                                                                                                                                                                                                                                                                                                                                                                                                                                                                                                                                                                                                                                                                                                                                          | 32.05%                                                                                                                                                                                                                            | 32.52%                                                                                                                                                                                                                              | 31.79%                                                                                                                                                                                                                                | 30.81%                                                                                                                                                                                                                          | 30.37%                                                                                                                                                                                                                                       |
| % of GNI                                                                                                                                                                                                                                                                                                                                                                                                                                                                                                                                                            |                                                                                                                                                                                                                           |                                                                                                                                                                                                                                                        |                                                                                                                                                                                                                                      |                                                                                                                                                                                                                  |                                                                                                                                                                                                                                     |                                                                                                                                                                                                                                                                                                                                                                                                                                                                                                                                                                                                                                                                                                                                                                                                                                                                                                                                                                                                                                                                                                                                                                                                                                                                                                                                                                                                                                                                                                                                                                                                                                                                                                                                                                                                                                                                                                                                                                                                                                                                                                                                |                                                                                                                                                                                                                                   |                                                                                                                                                                                                                                     |                                                                                                                                                                                                                                       |                                                                                                                                                                                                                                 |                                                                                                                                                                                                                                              |
| Total NG Debt                                                                                                                                                                                                                                                                                                                                                                                                                                                                                                                                                       | 36.0%                                                                                                                                                                                                                     | 50.7%                                                                                                                                                                                                                                                  | 58.3%                                                                                                                                                                                                                                | 57.5%                                                                                                                                                                                                            | 54.2%                                                                                                                                                                                                                               | 53.7%                                                                                                                                                                                                                                                                                                                                                                                                                                                                                                                                                                                                                                                                                                                                                                                                                                                                                                                                                                                                                                                                                                                                                                                                                                                                                                                                                                                                                                                                                                                                                                                                                                                                                                                                                                                                                                                                                                                                                                                                                                                                                                                          |                                                                                                                                                                                                                                   |                                                                                                                                                                                                                                     | 54.6%                                                                                                                                                                                                                                 |                                                                                                                                                                                                                                 |                                                                                                                                                                                                                                              |
| Domestic<br>External                                                                                                                                                                                                                                                                                                                                                                                                                                                                                                                                                | 23.9%<br>12.1%                                                                                                                                                                                                            | 34.7%<br>16.1%                                                                                                                                                                                                                                         | 40.6%<br>17.7%                                                                                                                                                                                                                       | 39.5%<br>18.1%                                                                                                                                                                                                   | 37.1%<br>17.0%                                                                                                                                                                                                                      | 36.6%<br>17.1%                                                                                                                                                                                                                                                                                                                                                                                                                                                                                                                                                                                                                                                                                                                                                                                                                                                                                                                                                                                                                                                                                                                                                                                                                                                                                                                                                                                                                                                                                                                                                                                                                                                                                                                                                                                                                                                                                                                                                                                                                                                                                                                 |                                                                                                                                                                                                                                   |                                                                                                                                                                                                                                     | 37.2%<br>17.4%                                                                                                                                                                                                                        |                                                                                                                                                                                                                                 |                                                                                                                                                                                                                                              |
| % of GDP                                                                                                                                                                                                                                                                                                                                                                                                                                                                                                                                                            | 12.170                                                                                                                                                                                                                    | 10.170                                                                                                                                                                                                                                                 | 17.770                                                                                                                                                                                                                               | 10.170                                                                                                                                                                                                           | 17.070                                                                                                                                                                                                                              | 17.170                                                                                                                                                                                                                                                                                                                                                                                                                                                                                                                                                                                                                                                                                                                                                                                                                                                                                                                                                                                                                                                                                                                                                                                                                                                                                                                                                                                                                                                                                                                                                                                                                                                                                                                                                                                                                                                                                                                                                                                                                                                                                                                         |                                                                                                                                                                                                                                   |                                                                                                                                                                                                                                     | 11.470                                                                                                                                                                                                                                |                                                                                                                                                                                                                                 |                                                                                                                                                                                                                                              |
| Total NG Debt                                                                                                                                                                                                                                                                                                                                                                                                                                                                                                                                                       | 39.6%                                                                                                                                                                                                                     | 54.6%                                                                                                                                                                                                                                                  | 60.4%                                                                                                                                                                                                                                | 60.9%                                                                                                                                                                                                            | 60.1%                                                                                                                                                                                                                               | 60.7%                                                                                                                                                                                                                                                                                                                                                                                                                                                                                                                                                                                                                                                                                                                                                                                                                                                                                                                                                                                                                                                                                                                                                                                                                                                                                                                                                                                                                                                                                                                                                                                                                                                                                                                                                                                                                                                                                                                                                                                                                                                                                                                          |                                                                                                                                                                                                                                   |                                                                                                                                                                                                                                     | 62.0%                                                                                                                                                                                                                                 |                                                                                                                                                                                                                                 |                                                                                                                                                                                                                                              |
| Domestic                                                                                                                                                                                                                                                                                                                                                                                                                                                                                                                                                            | 26.3%                                                                                                                                                                                                                     | 37.3%                                                                                                                                                                                                                                                  | 42.1%                                                                                                                                                                                                                                | 41.8%                                                                                                                                                                                                            | 41.2%                                                                                                                                                                                                                               | 41.3%                                                                                                                                                                                                                                                                                                                                                                                                                                                                                                                                                                                                                                                                                                                                                                                                                                                                                                                                                                                                                                                                                                                                                                                                                                                                                                                                                                                                                                                                                                                                                                                                                                                                                                                                                                                                                                                                                                                                                                                                                                                                                                                          |                                                                                                                                                                                                                                   |                                                                                                                                                                                                                                     | 42.3%                                                                                                                                                                                                                                 |                                                                                                                                                                                                                                 |                                                                                                                                                                                                                                              |
| External                                                                                                                                                                                                                                                                                                                                                                                                                                                                                                                                                            | 13.3%                                                                                                                                                                                                                     | 17.3%                                                                                                                                                                                                                                                  | 18.3%                                                                                                                                                                                                                                | 19.1%                                                                                                                                                                                                            | 18.9%                                                                                                                                                                                                                               | 19.4%                                                                                                                                                                                                                                                                                                                                                                                                                                                                                                                                                                                                                                                                                                                                                                                                                                                                                                                                                                                                                                                                                                                                                                                                                                                                                                                                                                                                                                                                                                                                                                                                                                                                                                                                                                                                                                                                                                                                                                                                                                                                                                                          |                                                                                                                                                                                                                                   |                                                                                                                                                                                                                                     | 19.7%                                                                                                                                                                                                                                 |                                                                                                                                                                                                                                 |                                                                                                                                                                                                                                              |
| BY TYPE OF CURRENCY                                                                                                                                                                                                                                                                                                                                                                                                                                                                                                                                                 | 7,731,290                                                                                                                                                                                                                 | 9,795,006                                                                                                                                                                                                                                              |                                                                                                                                                                                                                                      |                                                                                                                                                                                                                  |                                                                                                                                                                                                                                     | 16,051,302                                                                                                                                                                                                                                                                                                                                                                                                                                                                                                                                                                                                                                                                                                                                                                                                                                                                                                                                                                                                                                                                                                                                                                                                                                                                                                                                                                                                                                                                                                                                                                                                                                                                                                                                                                                                                                                                                                                                                                                                                                                                                                                     |                                                                                                                                                                                                                                   |                                                                                                                                                                                                                                     | 16,683,985                                                                                                                                                                                                                            | 16,752,675                                                                                                                                                                                                                      | 16,918,881                                                                                                                                                                                                                                   |
| Peso Denominated (P Million)                                                                                                                                                                                                                                                                                                                                                                                                                                                                                                                                        | 5,231,878                                                                                                                                                                                                                 | 6,800,356                                                                                                                                                                                                                                              | 8,149,273                                                                                                                                                                                                                            | 9,146,312                                                                                                                                                                                                        | -,- ,                                                                                                                                                                                                                               | -,,-                                                                                                                                                                                                                                                                                                                                                                                                                                                                                                                                                                                                                                                                                                                                                                                                                                                                                                                                                                                                                                                                                                                                                                                                                                                                                                                                                                                                                                                                                                                                                                                                                                                                                                                                                                                                                                                                                                                                                                                                                                                                                                                           | .,. , .                                                                                                                                                                                                                           | 11,112,900                                                                                                                                                                                                                          | , .,                                                                                                                                                                                                                                  | 11,485,623                                                                                                                                                                                                                      | 11,676,491                                                                                                                                                                                                                                   |
| Growth rate (%)                                                                                                                                                                                                                                                                                                                                                                                                                                                                                                                                                     | 7.2%                                                                                                                                                                                                                      | 30.0%                                                                                                                                                                                                                                                  | 19.8%                                                                                                                                                                                                                                | 12.2%                                                                                                                                                                                                            | 8.4%                                                                                                                                                                                                                                | 9.1%                                                                                                                                                                                                                                                                                                                                                                                                                                                                                                                                                                                                                                                                                                                                                                                                                                                                                                                                                                                                                                                                                                                                                                                                                                                                                                                                                                                                                                                                                                                                                                                                                                                                                                                                                                                                                                                                                                                                                                                                                                                                                                                           | 1.4%                                                                                                                                                                                                                              | 1.3%                                                                                                                                                                                                                                | 1.4%                                                                                                                                                                                                                                  | 1.9%                                                                                                                                                                                                                            | 1.7%                                                                                                                                                                                                                                         |
| Foreign Currency Denominated (P Million) Growth rate (%)                                                                                                                                                                                                                                                                                                                                                                                                                                                                                                            | <b>2,499,412</b> 3.6%                                                                                                                                                                                                     | <b>2,994,650</b> 19.8%                                                                                                                                                                                                                                 | <b>3,579,276</b> 19.5%                                                                                                                                                                                                               | <b>4,272,548</b><br>19.4%                                                                                                                                                                                        | <b>4,701,802</b> 10.0%                                                                                                                                                                                                              | <b>5,231,288</b> 11.3%                                                                                                                                                                                                                                                                                                                                                                                                                                                                                                                                                                                                                                                                                                                                                                                                                                                                                                                                                                                                                                                                                                                                                                                                                                                                                                                                                                                                                                                                                                                                                                                                                                                                                                                                                                                                                                                                                                                                                                                                                                                                                                         | <b>5,340,590</b> 2.1%                                                                                                                                                                                                             | <b>5,519,129</b> 3.3%                                                                                                                                                                                                               | <b>5,413,229</b> -1.9%                                                                                                                                                                                                                | <b>5,267,052</b> -2.7%                                                                                                                                                                                                          | <b>5,242,390</b> -0.5%                                                                                                                                                                                                                       |
| (US\$ Million)                                                                                                                                                                                                                                                                                                                                                                                                                                                                                                                                                      | 49,199                                                                                                                                                                                                                    | 62,361                                                                                                                                                                                                                                                 | 70,218                                                                                                                                                                                                                               | 76,548                                                                                                                                                                                                           | 84,843                                                                                                                                                                                                                              | 90,433                                                                                                                                                                                                                                                                                                                                                                                                                                                                                                                                                                                                                                                                                                                                                                                                                                                                                                                                                                                                                                                                                                                                                                                                                                                                                                                                                                                                                                                                                                                                                                                                                                                                                                                                                                                                                                                                                                                                                                                                                                                                                                                         | 91,488                                                                                                                                                                                                                            | 95,174                                                                                                                                                                                                                              | 94,505                                                                                                                                                                                                                                | 94,167                                                                                                                                                                                                                          | 94,262                                                                                                                                                                                                                                       |
| % Distribution                                                                                                                                                                                                                                                                                                                                                                                                                                                                                                                                                      | 100.0%                                                                                                                                                                                                                    | 100.0%                                                                                                                                                                                                                                                 | 100.0%                                                                                                                                                                                                                               | 100.0%                                                                                                                                                                                                           | 100.0%                                                                                                                                                                                                                              | 100.0%                                                                                                                                                                                                                                                                                                                                                                                                                                                                                                                                                                                                                                                                                                                                                                                                                                                                                                                                                                                                                                                                                                                                                                                                                                                                                                                                                                                                                                                                                                                                                                                                                                                                                                                                                                                                                                                                                                                                                                                                                                                                                                                         | 100.0%                                                                                                                                                                                                                            | 100.0%                                                                                                                                                                                                                              | 100.0%                                                                                                                                                                                                                                | 100.0%                                                                                                                                                                                                                          | 100.0%                                                                                                                                                                                                                                       |
| Local                                                                                                                                                                                                                                                                                                                                                                                                                                                                                                                                                               | 67.67%                                                                                                                                                                                                                    | 69.43%                                                                                                                                                                                                                                                 | 69.48%                                                                                                                                                                                                                               | 68.16%                                                                                                                                                                                                           | 67.83%                                                                                                                                                                                                                              | 67.41%                                                                                                                                                                                                                                                                                                                                                                                                                                                                                                                                                                                                                                                                                                                                                                                                                                                                                                                                                                                                                                                                                                                                                                                                                                                                                                                                                                                                                                                                                                                                                                                                                                                                                                                                                                                                                                                                                                                                                                                                                                                                                                                         | 67.26%                                                                                                                                                                                                                            | 66.82%                                                                                                                                                                                                                              | 67.55%                                                                                                                                                                                                                                | 68.56%                                                                                                                                                                                                                          | 69.01%                                                                                                                                                                                                                                       |
| Foreign                                                                                                                                                                                                                                                                                                                                                                                                                                                                                                                                                             | 32.33%                                                                                                                                                                                                                    | 30.57%                                                                                                                                                                                                                                                 | 30.52%                                                                                                                                                                                                                               | 31.84%                                                                                                                                                                                                           | 32.17%                                                                                                                                                                                                                              | 32.59%                                                                                                                                                                                                                                                                                                                                                                                                                                                                                                                                                                                                                                                                                                                                                                                                                                                                                                                                                                                                                                                                                                                                                                                                                                                                                                                                                                                                                                                                                                                                                                                                                                                                                                                                                                                                                                                                                                                                                                                                                                                                                                                         | 32.74%                                                                                                                                                                                                                            | 33.18%                                                                                                                                                                                                                              | 32.45%                                                                                                                                                                                                                                | 31.44%                                                                                                                                                                                                                          | 30.99%                                                                                                                                                                                                                                       |
| BY TYPE OF INSTRUMENT                                                                                                                                                                                                                                                                                                                                                                                                                                                                                                                                               | 7,731,290                                                                                                                                                                                                                 | 9,795,006                                                                                                                                                                                                                                              | 11,728,549                                                                                                                                                                                                                           | 13,418,860                                                                                                                                                                                                       | 14,616,267                                                                                                                                                                                                                          | 16,051,302                                                                                                                                                                                                                                                                                                                                                                                                                                                                                                                                                                                                                                                                                                                                                                                                                                                                                                                                                                                                                                                                                                                                                                                                                                                                                                                                                                                                                                                                                                                                                                                                                                                                                                                                                                                                                                                                                                                                                                                                                                                                                                                     | 16,312,772                                                                                                                                                                                                                        | 16,632,029                                                                                                                                                                                                                          | 16,683,985                                                                                                                                                                                                                            | 16,752,675                                                                                                                                                                                                                      | 16,918,881                                                                                                                                                                                                                                   |
| Loans                                                                                                                                                                                                                                                                                                                                                                                                                                                                                                                                                               | 000 470                                                                                                                                                                                                                   | 4 040 000                                                                                                                                                                                                                                              | 4 574 400                                                                                                                                                                                                                            | 4 000 470                                                                                                                                                                                                        | 0.440.000                                                                                                                                                                                                                           | 2 420 022                                                                                                                                                                                                                                                                                                                                                                                                                                                                                                                                                                                                                                                                                                                                                                                                                                                                                                                                                                                                                                                                                                                                                                                                                                                                                                                                                                                                                                                                                                                                                                                                                                                                                                                                                                                                                                                                                                                                                                                                                                                                                                                      | 0.504.004                                                                                                                                                                                                                         | 0.505.000                                                                                                                                                                                                                           | 2 524 000                                                                                                                                                                                                                             | 0.470.700                                                                                                                                                                                                                       | 0.400.040                                                                                                                                                                                                                                    |
|                                                                                                                                                                                                                                                                                                                                                                                                                                                                                                                                                                     | 980,479                                                                                                                                                                                                                   | 1,312,836                                                                                                                                                                                                                                              | 1,574,402                                                                                                                                                                                                                            | 1,883,179                                                                                                                                                                                                        | 2,113,968                                                                                                                                                                                                                           | 2,439,022                                                                                                                                                                                                                                                                                                                                                                                                                                                                                                                                                                                                                                                                                                                                                                                                                                                                                                                                                                                                                                                                                                                                                                                                                                                                                                                                                                                                                                                                                                                                                                                                                                                                                                                                                                                                                                                                                                                                                                                                                                                                                                                      | 2,524,004                                                                                                                                                                                                                         | 2,525,806                                                                                                                                                                                                                           | 2,531,086                                                                                                                                                                                                                             | 2,479,729                                                                                                                                                                                                                       | 2,468,942                                                                                                                                                                                                                                    |
| Debt Securities                                                                                                                                                                                                                                                                                                                                                                                                                                                                                                                                                     | 6,750,811                                                                                                                                                                                                                 | 8,482,170                                                                                                                                                                                                                                              |                                                                                                                                                                                                                                      |                                                                                                                                                                                                                  |                                                                                                                                                                                                                                     | 13,612,280                                                                                                                                                                                                                                                                                                                                                                                                                                                                                                                                                                                                                                                                                                                                                                                                                                                                                                                                                                                                                                                                                                                                                                                                                                                                                                                                                                                                                                                                                                                                                                                                                                                                                                                                                                                                                                                                                                                                                                                                                                                                                                                     |                                                                                                                                                                                                                                   |                                                                                                                                                                                                                                     | 14,152,899                                                                                                                                                                                                                            | 14,272,946                                                                                                                                                                                                                      | 14,449,939                                                                                                                                                                                                                                   |
| Debt Securities BY MATURITY **                                                                                                                                                                                                                                                                                                                                                                                                                                                                                                                                      | 6,750,811                                                                                                                                                                                                                 | 8,482,170                                                                                                                                                                                                                                              | 10,154,147                                                                                                                                                                                                                           | 11,535,681                                                                                                                                                                                                       | 12,502,299                                                                                                                                                                                                                          | 13,612,280                                                                                                                                                                                                                                                                                                                                                                                                                                                                                                                                                                                                                                                                                                                                                                                                                                                                                                                                                                                                                                                                                                                                                                                                                                                                                                                                                                                                                                                                                                                                                                                                                                                                                                                                                                                                                                                                                                                                                                                                                                                                                                                     | 13,788,768                                                                                                                                                                                                                        | 14,106,223                                                                                                                                                                                                                          | 14,152,899                                                                                                                                                                                                                            | 14,272,946                                                                                                                                                                                                                      | 14,449,939                                                                                                                                                                                                                                   |
| Debt Securities BY MATURITY ** Amount in pesos                                                                                                                                                                                                                                                                                                                                                                                                                                                                                                                      | 6,750,811<br><u>7,731,290</u>                                                                                                                                                                                             | 8,482,170<br>9,795,006                                                                                                                                                                                                                                 | 10,154,147<br>11,728,549                                                                                                                                                                                                             | 11,535,681<br>13,418,860                                                                                                                                                                                         | 12,502,299<br>14,616,267                                                                                                                                                                                                            | 13,612,280<br>16,051,302                                                                                                                                                                                                                                                                                                                                                                                                                                                                                                                                                                                                                                                                                                                                                                                                                                                                                                                                                                                                                                                                                                                                                                                                                                                                                                                                                                                                                                                                                                                                                                                                                                                                                                                                                                                                                                                                                                                                                                                                                                                                                                       | 13,788,768<br>16,312,772                                                                                                                                                                                                          | 14,106,223<br>16,632,029                                                                                                                                                                                                            | 14,152,899<br>16,683,985                                                                                                                                                                                                              | 14,272,946<br>16,752,675                                                                                                                                                                                                        | 14,449,939<br>16,918,881                                                                                                                                                                                                                     |
| Debt Securities BY MATURITY ** Amount in pesos Short-term                                                                                                                                                                                                                                                                                                                                                                                                                                                                                                           | 6,750,811<br><u>7,731,290</u><br>491,131                                                                                                                                                                                  | 8,482,170<br>9,795,006<br>956,040                                                                                                                                                                                                                      | 10,154,147<br>11,728,549<br>796,143                                                                                                                                                                                                  | 11,535,681<br>13,418,860<br>410,361                                                                                                                                                                              | 12,502,299<br>14,616,267<br>544,892                                                                                                                                                                                                 | 13,612,280<br>16,051,302<br>754,168                                                                                                                                                                                                                                                                                                                                                                                                                                                                                                                                                                                                                                                                                                                                                                                                                                                                                                                                                                                                                                                                                                                                                                                                                                                                                                                                                                                                                                                                                                                                                                                                                                                                                                                                                                                                                                                                                                                                                                                                                                                                                            | 13,788,768<br>16,312,772<br>766,368                                                                                                                                                                                               | 14,106,223<br>16,632,029<br>777,168                                                                                                                                                                                                 | 14,152,899<br>16,683,985<br>802,568                                                                                                                                                                                                   | 14,272,946<br>16,752,675<br>820,278                                                                                                                                                                                             | 14,449,939<br>16,918,881<br>846,578                                                                                                                                                                                                          |
| Debt Securities BY MATURITY ** Amount in pesos Short-term Medium-term                                                                                                                                                                                                                                                                                                                                                                                                                                                                                               | 6,750,811<br><u>7,731,290</u>                                                                                                                                                                                             | 8,482,170<br>9,795,006                                                                                                                                                                                                                                 | 10,154,147<br>11,728,549<br>796,143<br>2,763,567                                                                                                                                                                                     | 11,535,681<br>13,418,860<br>410,361<br>2,988,555                                                                                                                                                                 | 12,502,299<br>14,616,267                                                                                                                                                                                                            | 13,612,280<br>16,051,302                                                                                                                                                                                                                                                                                                                                                                                                                                                                                                                                                                                                                                                                                                                                                                                                                                                                                                                                                                                                                                                                                                                                                                                                                                                                                                                                                                                                                                                                                                                                                                                                                                                                                                                                                                                                                                                                                                                                                                                                                                                                                                       | 13,788,768<br>16,312,772<br>766,368<br>2,325,937                                                                                                                                                                                  | 14,106,223<br>16,632,029<br>777,168<br>2,325,649                                                                                                                                                                                    | 14,152,899<br>16,683,985                                                                                                                                                                                                              | 14,272,946<br>16,752,675<br>820,278<br>2,193,594                                                                                                                                                                                | 14,449,939<br>16,918,881                                                                                                                                                                                                                     |
| Debt Securities BY MATURITY ** Amount in pesos Short-term                                                                                                                                                                                                                                                                                                                                                                                                                                                                                                           | 6,750,811<br><u>7,731,290</u><br>491,131<br>1,374,313                                                                                                                                                                     | 8,482,170<br>9,795,006<br>956,040<br>2,251,787                                                                                                                                                                                                         | 10,154,147<br>11,728,549<br>796,143<br>2,763,567                                                                                                                                                                                     | 11,535,681<br>13,418,860<br>410,361<br>2,988,555                                                                                                                                                                 | 12,502,299<br>14,616,267<br>544,892<br>2,491,680                                                                                                                                                                                    | 13,612,280<br>16,051,302<br>754,168<br>2,324,054                                                                                                                                                                                                                                                                                                                                                                                                                                                                                                                                                                                                                                                                                                                                                                                                                                                                                                                                                                                                                                                                                                                                                                                                                                                                                                                                                                                                                                                                                                                                                                                                                                                                                                                                                                                                                                                                                                                                                                                                                                                                               | 13,788,768<br>16,312,772<br>766,368<br>2,325,937                                                                                                                                                                                  | 14,106,223<br>16,632,029<br>777,168<br>2,325,649                                                                                                                                                                                    | 14,152,899<br>16,683,985<br>802,568<br>2,324,735                                                                                                                                                                                      | 14,272,946<br>16,752,675<br>820,278<br>2,193,594                                                                                                                                                                                | 14,449,939<br>16,918,881<br>846,578<br>2,192,853                                                                                                                                                                                             |
| Debt Securities BY MATURITY **  Amount in pesos Short-term Medium-term Long-term                                                                                                                                                                                                                                                                                                                                                                                                                                                                                    | 6,750,811<br><u>7,731,290</u><br>491,131<br>1,374,313<br>5,865,846                                                                                                                                                        | 9,795,006<br>956,040<br>2,251,787<br>6,587,179<br>100.0%<br>9.8%                                                                                                                                                                                       | 10,154,147<br>11,728,549<br>796,143<br>2,763,567<br>8,168,839<br>100.0%<br>6.8%                                                                                                                                                      | 11,535,681<br>13,418,860<br>410,361<br>2,988,555<br>10,019,944<br>100.0%<br>3.1%                                                                                                                                 | 12,502,299<br>14,616,267<br>544,892<br>2,491,680<br>11,579,695<br>100.0%<br>3.73%                                                                                                                                                   | 13,612,280<br>16,051,302<br>754,168<br>2,324,054<br>12,973,080<br>100.0%<br>4.70%                                                                                                                                                                                                                                                                                                                                                                                                                                                                                                                                                                                                                                                                                                                                                                                                                                                                                                                                                                                                                                                                                                                                                                                                                                                                                                                                                                                                                                                                                                                                                                                                                                                                                                                                                                                                                                                                                                                                                                                                                                              | 13,788,768<br>16,312,772<br>766,368<br>2,325,937<br>13,220,466<br>100.0%<br>4.70%                                                                                                                                                 | 14,106,223<br>16,632,029<br>777,168<br>2,325,649<br>13,529,212                                                                                                                                                                      | 14,152,899<br>16,683,985<br>802,568<br>2,324,735<br>13,556,682<br>100.0%<br>4.81%                                                                                                                                                     | 14,272,946<br><u>16,752,675</u><br>820,278<br>2,193,594<br>13,738,803<br><u>100.0%</u><br>4.90%                                                                                                                                 | 14,449,939<br>16,918,881<br>846,578<br>2,192,853<br>13,879,450<br>100.0%<br>5.00%                                                                                                                                                            |
| Debt Securities BY MATURITY **  Amount in pesos Short-term Medium-term Long-term % Distribution Short-term Medium-term                                                                                                                                                                                                                                                                                                                                                                                                                                              | 6,750,811<br>7,731,290<br>491,131<br>1,374,313<br>5,865,846<br>100.0%<br>6.4%<br>17.8%                                                                                                                                    | 9,795,006<br>956,040<br>2,251,787<br>6,587,179<br>100.0%<br>9.8%<br>23.0%                                                                                                                                                                              | 10,154,147<br>11,728,549<br>796,143<br>2,763,567<br>8,168,839<br>100.0%<br>6.8%<br>23.6%                                                                                                                                             | 11,535,681<br>13,418,860<br>410,361<br>2,988,555<br>10,019,944<br>100.0%<br>3.1%<br>22.3%                                                                                                                        | 12,502,299<br>14,616,267<br>544,892<br>2,491,680<br>11,579,695<br>100.0%<br>3.73%<br>17.05%                                                                                                                                         | 13,612,280<br>16,051,302<br>754,168<br>2,324,054<br>12,973,080<br>100.0%<br>4.70%<br>14.48%                                                                                                                                                                                                                                                                                                                                                                                                                                                                                                                                                                                                                                                                                                                                                                                                                                                                                                                                                                                                                                                                                                                                                                                                                                                                                                                                                                                                                                                                                                                                                                                                                                                                                                                                                                                                                                                                                                                                                                                                                                    | 13,788,768<br>16,312,772<br>766,368<br>2,325,937<br>13,220,466<br>100.0%<br>4.70%<br>14.26%                                                                                                                                       | 14,106,223<br>16,632,029<br>777,168<br>2,325,649<br>13,529,212<br>100.0%<br>4.67%<br>13.98%                                                                                                                                         | 14,152,899<br>16,683,985<br>802,568<br>2,324,735<br>13,556,682<br>100.0%<br>4.81%<br>13.93%                                                                                                                                           | 14,272,946<br>16,752,675<br>820,278<br>2,193,594<br>13,738,803<br>100.0%<br>4.90%<br>13.09%                                                                                                                                     | 14,449,939<br>16,918,881<br>846,578<br>2,192,853<br>13,879,450<br>100.0%<br>5.00%<br>12.96%                                                                                                                                                  |
| Debt Securities BY MATURITY **  Amount in pesos Short-term Medium-term Long-term % Distribution Short-term Medium-term Long-term                                                                                                                                                                                                                                                                                                                                                                                                                                    | 6,750,811<br>7,731,290<br>491,131<br>1,374,313<br>5,865,846<br>100.0%<br>6.4%                                                                                                                                             | 9,795,006<br>956,040<br>2,251,787<br>6,587,179<br>100.0%<br>9.8%                                                                                                                                                                                       | 10,154,147<br>11,728,549<br>796,143<br>2,763,567<br>8,168,839<br>100.0%<br>6.8%                                                                                                                                                      | 11,535,681<br>13,418,860<br>410,361<br>2,988,555<br>10,019,944<br>100.0%<br>3.1%                                                                                                                                 | 12,502,299<br>14,616,267<br>544,892<br>2,491,680<br>11,579,695<br>100.0%<br>3.73%<br>17.05%<br>79.22%                                                                                                                               | 13,612,280<br>16,051,302<br>754,168<br>2,324,054<br>12,973,080<br>100.0%<br>4.70%                                                                                                                                                                                                                                                                                                                                                                                                                                                                                                                                                                                                                                                                                                                                                                                                                                                                                                                                                                                                                                                                                                                                                                                                                                                                                                                                                                                                                                                                                                                                                                                                                                                                                                                                                                                                                                                                                                                                                                                                                                              | 13,788,768<br>16,312,772<br>766,368<br>2,325,937<br>13,220,466<br>100.0%<br>4.70%                                                                                                                                                 | 14,106,223<br>16,632,029<br>777,168<br>2,325,649<br>13,529,212<br>100.0%<br>4.67%                                                                                                                                                   | 14,152,899<br>16,683,985<br>802,568<br>2,324,735<br>13,556,682<br>100.0%<br>4.81%                                                                                                                                                     | 14,272,946<br><u>16,752,675</u><br>820,278<br>2,193,594<br>13,738,803<br><u>100.0%</u><br>4.90%                                                                                                                                 | 14,449,939<br>16,918,881<br>846,578<br>2,192,853<br>13,879,450<br>100.0%<br>5.00%                                                                                                                                                            |
| Debt Securities BY MATURITY **  Amount in pesos Short-term Medium-term Long-term % Distribution Short-term Medium-term Long-term DOMESTIC DEBT (P Million)                                                                                                                                                                                                                                                                                                                                                                                                          | 6,750,811<br>7,731,290<br>491,131<br>1,374,313<br>5,865,846<br>100.0%<br>6,4%<br>17.8%<br>75.9%                                                                                                                           | 8,482,170<br>9,795,006<br>956,040<br>2,251,787<br>6,587,179<br>100.0%<br>9.8%<br>23.0%<br>67.3%                                                                                                                                                        | 10,154,147<br>11,728,549<br>796,143<br>2,763,567<br>8,168,839<br>100.0%<br>6.8%<br>23.6%<br>69.6%                                                                                                                                    | 11,535,681<br>13,418,860<br>410,361<br>2,988,555<br>10,019,944<br>100.0%<br>3.1%<br>22.3%<br>74.7%                                                                                                               | 12,502,299<br>14,616,267<br>544,892<br>2,491,680<br>11,579,695<br>100.0%<br>3.73%<br>17.05%<br>79.22%<br>0.00                                                                                                                       | 13,612,280<br>16.051,302<br>754,168<br>2,324,054<br>12,973,080<br>100.0%<br>4.70%<br>14.48%<br>80.82%                                                                                                                                                                                                                                                                                                                                                                                                                                                                                                                                                                                                                                                                                                                                                                                                                                                                                                                                                                                                                                                                                                                                                                                                                                                                                                                                                                                                                                                                                                                                                                                                                                                                                                                                                                                                                                                                                                                                                                                                                          | 13,788,768<br>16,312,772<br>766,368<br>2,325,937<br>13,220,466<br>100.0%<br>4.70%<br>14.26%<br>81.04%                                                                                                                             | 14,106,223<br>16.632,029<br>777,168<br>2,325,649<br>13,529,212<br>100.0%<br>4.67%<br>13,98%<br>81,34%                                                                                                                               | 14,152,899<br>16.683,985<br>802,568<br>2,324,735<br>13,556,682<br>100.0%<br>4.81%<br>13,93%<br>81,26%                                                                                                                                 | 14,272,946<br>16,752,675<br>820,278<br>2,193,594<br>13,738,803<br>100.0%<br>4.90%<br>13.09%<br>82.01%                                                                                                                           | 14,449,939<br>16,918,881<br>846,578<br>2,192,853<br>13,879,450<br>100.0%<br>5.00%<br>12.96%<br>82.04%                                                                                                                                        |
| Debt Securities BY MATURITY **  Amount in pesos Short-term Medium-term Long-term % Distribution Short-term Medium-term Long-term                                                                                                                                                                                                                                                                                                                                                                                                                                    | 6,750,811<br>7,731,290<br>491,131<br>1,374,313<br>5,865,846<br>100.0%<br>6.4%<br>17.8%                                                                                                                                    | 9,795,006<br>956,040<br>2,251,787<br>6,587,179<br>100.0%<br>9.8%<br>23.0%                                                                                                                                                                              | 10,154,147<br>11,728,549<br>796,143<br>2,763,567<br>8,168,839<br>100.0%<br>6.8%<br>23.6%                                                                                                                                             | 11,535,681<br>13,418,860<br>410,361<br>2,988,555<br>10,019,944<br>100.0%<br>3.1%<br>22.3%                                                                                                                        | 12,502,299<br>14,616,267<br>544,892<br>2,491,680<br>11,579,695<br>100.0%<br>3.73%<br>17.05%<br>79.22%<br>0.00                                                                                                                       | 13,612,280<br>16.051,302<br>754,168<br>2,324,054<br>12,973,080<br>100.0%<br>4.70%<br>14.48%<br>80.82%                                                                                                                                                                                                                                                                                                                                                                                                                                                                                                                                                                                                                                                                                                                                                                                                                                                                                                                                                                                                                                                                                                                                                                                                                                                                                                                                                                                                                                                                                                                                                                                                                                                                                                                                                                                                                                                                                                                                                                                                                          | 13,788,768<br>16,312,772<br>766,368<br>2,325,937<br>13,220,466<br>100.0%<br>4.70%<br>14.26%                                                                                                                                       | 14,106,223<br>16.632,029<br>777,168<br>2,325,649<br>13,529,212<br>100.0%<br>4.67%<br>13,98%<br>81,34%                                                                                                                               | 14,152,899<br>16,683,985<br>802,568<br>2,324,735<br>13,556,682<br>100.0%<br>4.81%<br>13.93%                                                                                                                                           | 14,272,946<br>16,752,675<br>820,278<br>2,193,594<br>13,738,803<br>100.0%<br>4.90%<br>13.09%<br>82.01%                                                                                                                           | 14,449,939<br>16,918,881<br>846,578<br>2,192,853<br>13,879,450<br>100.0%<br>5.00%<br>12.96%                                                                                                                                                  |
| Debt Securities BY MATURITY **  Amount in pesos Short-term Medium-term Long-term % Distribution Short-term Medium-term Long-term DOMESTIC DEBT (P Million) By Maturity Short-term Medium-term Medium-term                                                                                                                                                                                                                                                                                                                                                           | 6,750,811<br>7,731,290<br>491,131<br>1,374,313<br>5,865,846<br>100.0%<br>6.4%<br>17.8%<br>75.9%<br>5,127,600<br>491,131<br>1,268,415                                                                                      | 8,482,170<br>9,795,006<br>956,040<br>2,251,787<br>6,587,179<br>100.0%<br>23.0%<br>67.3%<br>6,694,687<br>956,040<br>2,059,390                                                                                                                           | 10,154,147<br>11,728,549<br>796,143<br>2,763,567<br>8,168,839<br>100,0%<br>6.8%<br>23,6%<br>69.6%<br>8,170,414<br>796,143<br>2,568,806                                                                                               | 11,535,681  13,418,860 410,361 2,988,555 10,019,944 100.0% 22.3% 74.7%  9,208,387 410,361 2,745,544                                                                                                              | 12,502,299  14,616,267  544,892 2,491,680 11,579,695  100.0% 3.73% 79.22% 0.00 10.017,930 544,892 2,273,568                                                                                                                         | 13,612,280<br>16,051,302<br>754,168<br>2,324,054<br>12,973,080<br>100,0%<br>4,70%<br>14,48%<br>80,82%<br>10,930,415<br>754,168<br>2,161,897                                                                                                                                                                                                                                                                                                                                                                                                                                                                                                                                                                                                                                                                                                                                                                                                                                                                                                                                                                                                                                                                                                                                                                                                                                                                                                                                                                                                                                                                                                                                                                                                                                                                                                                                                                                                                                                                                                                                                                                    | 13,788,768 16,312,772 766,368 2,325,937 13,220,466 100,0% 4,70% 14,26% 81,04% 11,084,090 766,368 2,162,485                                                                                                                        | 14,106,223<br>16,632,029<br>777,168<br>2,325,649<br>13,529,212<br>100,0%<br>4.67%<br>13,98%<br>81,34%<br>11,223,709<br>777,168<br>2,162,056                                                                                         | 14,152,899<br>16,683,985<br>802,568<br>2,324,735<br>13,556,682<br>100,0%<br>4,81%<br>13,93%<br>81,26%<br>11,379,538<br>802,568<br>2,161,265                                                                                           | 14,272,946<br>16,752,675<br>820,278<br>2,193,594<br>13,738,803<br>100.0%<br>4.90%<br>13.09%<br>82.01%<br>11,590,558<br>820,278<br>2,089,669                                                                                     | 14,449,939 16,918,881 846,578 2,192,853 13,879,450 100.0% 5.00% 82.04% 11,780,519 846,578 2,089,315                                                                                                                                          |
| Debt Securities BY MATURITY **  Amount in pesos Short-term Medium-term Long-term % Distribution Short-term Medium-term Long-term DOMESTIC DEBT (P Million) By Maturity Short-term Medium-term Long-term Long-term Long-term                                                                                                                                                                                                                                                                                                                                         | 6,750,811  7,731,290 491,131 1,374,313 5,865,846 100.0% 6,4% 17.8% 75.9%  5,127,600 491,131 1,268,415 3,368,054                                                                                                           | 8,482,170<br>9,795,006<br>956,040<br>2,251,787<br>6,587,179<br>100.0%<br>9.8%<br>23.0%<br>67.3%<br>6.694.687<br>956,040<br>2,059,390<br>3,679,257                                                                                                      | 10,154,147<br>11,728,549<br>796,143<br>2,763,567<br>8,168,839<br>100.0%<br>68,8%<br>23,6%<br>69,6%<br>8,170,414<br>796,143<br>2,568,806<br>4,805,465                                                                                 | 11,535,681<br>13,418,860<br>410,361<br>2,988,555<br>10,019,944<br>100,0%<br>3,1%<br>22,3%<br>74,7%<br>9,208,387<br>410,361<br>2,745,544<br>6,052,482                                                             | 12,502,299  14,616,267  544,892  2,491,680  11,579,695  100.0%  3.73%  17.05%  79.22%  0.00  10,017,930  544,892  2,273,568  7,199,470                                                                                              | 13,612,280<br>16,051,302<br>754,168<br>2,324,054<br>12,973,080<br>100.0%<br>4,70%<br>80.82%<br>10,930,415<br>754,168<br>2,161,897<br>8,014,350                                                                                                                                                                                                                                                                                                                                                                                                                                                                                                                                                                                                                                                                                                                                                                                                                                                                                                                                                                                                                                                                                                                                                                                                                                                                                                                                                                                                                                                                                                                                                                                                                                                                                                                                                                                                                                                                                                                                                                                 | 13,788,768  16,312,772 766,368 2,325,937 13,220,466 100,0% 4,70% 14,26% 81,04%  11,084,090 766,368 2,162,485 8,155,236                                                                                                            | 14,106,223<br>16,632,029<br>777,168<br>2,325,649<br>13,529,212<br>100,0%<br>4,67%<br>13,98%<br>81,34%<br>11,223,709<br>777,168<br>2,162,056<br>8,284,485                                                                            | 14,152,899<br>16,683,985<br>802,568<br>2,324,735<br>13,556,682<br>100,0%<br>4,81%<br>13,93%<br>81,26%<br>11,379,538<br>802,568<br>2,161,265<br>8,415,705                                                                              | 14,272,946<br>16,752,675<br>820,278<br>2,193,594<br>13,738,803<br>100.0%<br>4,90%<br>13.09%<br>82.01%<br>11.590,558<br>820,278<br>2,089,669<br>8,680,611                                                                        | 14,449,939 16,918,881 846,578 2,192,853 13,879,450 100.0% 5.00% 12.96% 82.04% 11.780,519 846,578 2,089,315 8,844,626                                                                                                                         |
| Debt Securities BY MATURITY **  Amount in pesos Short-term Medium-term Long-term % Distribution Short-term Medium-term Long-term DOMESTIC DEBT (P Million) By Maturity Short-term Medium-term Long-term Medium-term Long-term Medium-term Long-term % Distribution                                                                                                                                                                                                                                                                                                  | 6,750,811<br>7,731,290<br>491,131<br>1,374,313<br>5,865,846<br>100.0%<br>17.8%<br>75.9%<br>5,127,600<br>491,131<br>1,268,415<br>3,368,054<br>100.0%                                                                       | 8,482,170<br>9,795,006<br>956,040<br>2,251,787<br>6,587,179<br>100.0%<br>23.0%<br>67.3%<br>6.694,687<br>956,040<br>2,059,390<br>3,679,257<br>100.0%                                                                                                    | 10,154,147<br>11,728,549<br>796,143<br>2,763,567<br>8,168,839<br>100.0%<br>23.6%<br>69.6%<br>8,170,414<br>796,143<br>2,568,806<br>4,805,465<br>100.0%                                                                                | 11,535,681<br>13,418,860<br>410,361<br>2,988,555<br>10,019,944<br>100.0%<br>22.3%<br>74.7%<br>9,208,387<br>410,361<br>2,745,544<br>6,052,482<br>100.0%                                                           | 12,502,299<br>14,616,267<br>544,892<br>2,491,680<br>11,579,695<br>100.0%<br>3,73%<br>17.05%<br>79.22%<br>0.00<br>10,017,930<br>544,892<br>2,273,568<br>7,199,470<br>100.0%                                                          | 13,612,280<br>16,051,302<br>754,168<br>2,324,054<br>12,973,080<br>100.0%<br>4,70%<br>14.48%<br>80.82%<br>10,930,415<br>754,168<br>2,161,897<br>8,014,350<br>100.0%                                                                                                                                                                                                                                                                                                                                                                                                                                                                                                                                                                                                                                                                                                                                                                                                                                                                                                                                                                                                                                                                                                                                                                                                                                                                                                                                                                                                                                                                                                                                                                                                                                                                                                                                                                                                                                                                                                                                                             | 13,788,768<br>16,312,772<br>766,368<br>2,325,937<br>13,220,466<br>100.0%<br>4,70%<br>14,26%<br>81.04%<br>11,084,090<br>766,368<br>2,162,485<br>8,155,236<br>100.0%                                                                | 14,106,223<br>16,632,029<br>777,168<br>2,325,649<br>13,529,212<br>100.0%<br>4,67%<br>13,98%<br>81,34%<br>11,223,709<br>777,168<br>2,162,056<br>8,284,485<br>100.0%                                                                  | 14,152,899<br>16,683,985<br>802,568<br>2,324,735<br>13,556,682<br>100.0%<br>4,81%<br>13,93%<br>81,26%<br>11,379,538<br>802,568<br>2,161,265<br>8,415,705<br>100.0%                                                                    | 14,272,946 16,752,675 820,278 2,193,594 13,738,803 100.0% 4,90% 13.09% 82.01%  11,590,558 820,278 2,089,669 2,089,669 8,680,611 100.0%                                                                                          | 14,449,939<br>16,918,881<br>846,578<br>2,192,853<br>13,879,450<br>100.0%<br>5.00%<br>12,96%<br>82,04%<br>11,780,519<br>846,578<br>2,089,315<br>8,844,626<br>100.0%                                                                           |
| Debt Securities BY MATURITY **  Amount in pesos Short-term Medium-term Long-term % Distribution Short-term Medium-term Long-term DOMESTIC DEBT (P Million) By Maturity Short-term Medium-term Long-term  Medium-term Long-term  % Distribution Short-term                                                                                                                                                                                                                                                                                                           | 6,750,811  7,731,290 491,131 1,374,313 5,865,846 100.0% 6.4% 75.9%  5,127,600 491,131 1,268,415 3,368,054 100.0% 9.6%                                                                                                     | 8,482,170<br>9,795,006<br>956,040<br>2,251,787<br>6,587,179<br>100.0%<br>9.8%<br>23.0%<br>67.3%<br>6.694,687<br>956,040<br>2,059,390<br>3,679,257<br>100.0%<br>14.3%                                                                                   | 10,154,147  11,728,549 796,143 2,763,567 8,168,839 100.0% 6,8% 69.6%  8,170,414 796,143 2,568,806 4,805,465 100.0% 9.7%                                                                                                              | 11,535,681<br>13,418,860<br>410,361<br>2,988,555<br>10,019,944<br>100.0%<br>3.1%<br>22.3%<br>74.7%<br>9,208,387<br>410,361<br>2,745,544<br>6,052,482<br>100.0%<br>4.5%                                           | 12,502,299  14,616,267 544,892 2,491,680 11,579,695 100.0% 3.73% 79.22% 0.00 10.017,930 544,892 2,273,568 7,199,470 100.0% 5.4%                                                                                                     | 13,612,280  16,051,302 754,168 2,324,054 12,973,080 100.0% 4.70% 14.48% 80.82%  10,930,415 754,168 2,161,897 8,014,350 100.0% 6.9%                                                                                                                                                                                                                                                                                                                                                                                                                                                                                                                                                                                                                                                                                                                                                                                                                                                                                                                                                                                                                                                                                                                                                                                                                                                                                                                                                                                                                                                                                                                                                                                                                                                                                                                                                                                                                                                                                                                                                                                             | 13,788,768  16,312,772  766,368 2,325,937 13,220,466  100.0% 4.70% 14.26% 81.04%  11.084,090 766,368 2,162,485 8,155,236 100.0% 6.9%                                                                                              | 14,106,223<br>16,632,029<br>777,168<br>2,325,649<br>13,529,212<br>100.0%<br>4.67%<br>13,98%<br>81,34%<br>11,223,709<br>777,168<br>2,162,056<br>8,284,485<br>100.0%<br>6,9%                                                          | 14,152,899 16,683,985 802,568 2,324,735 13,556,682 100,0% 4.81% 13,93% 81,26% 11,379,538 802,568 2,161,265 8,415,705 100,0% 7.1%                                                                                                      | 14,272,946 16,752,675 820,278 2,193,594 13,738,803 100.0% 4.90% 13.09% 82.01%  11.590,558 820,278 2,089,669 8,680,611 100.0% 7.1%                                                                                               | 14,449,939 16,918,881 846,578 2,192,853 13,879,450 100.0% 5.00% 82.04% 11,780,519 846,578 2,089,315 8,844,626 100.0% 7.2%                                                                                                                    |
| Debt Securities BY MATURITY ***  Amount in pesos Short-term Medium-term Long-term % Distribution Short-term Medium-term Long-term  DOMESTIC DEBT (P Million) By Maturity Short-term Medium-term Long-term % Distribution Short-term Medium-term Medium-term Medium-term Medium-term Medium-term Medium-term Medium-term Medium-term                                                                                                                                                                                                                                 | 6,750,811  7,731,290 491,131 1,374,313 5,865,846 100.0% 6.4% 75.9%  5,127,600 491,131 1,268,415 3,368,054 100.0% 9.6% 24.7%                                                                                               | 8,482,170<br>9,795,006<br>956,040<br>2,251,787<br>6,587,179<br>100,0%<br>9.8%<br>67.3%<br>6,694,687<br>956,040<br>2,059,390<br>3,679,257<br>100.0%<br>14.3%<br>30.8%                                                                                   | 10,154,147  11,728,549  796,143 2,763,567 8,168,839  100,0% 6.8% 23,6% 69.6%  8.170,414 796,143 2,568,806 4,805,465 100.0% 9,7% 31,4%                                                                                                | 11,535,681  13,418,860 410,361 2,988,555 10,019,944 100,0% 3.1% 22.3% 74.7%  9,208,387 410,361 2,745,544 6,052,482 100.0% 4,5% 29.8%                                                                             | 12,502,299  14,616,267 544,892 2,491,680 11,579,695 100.0% 3.73% 79.22% 0.00 10.017,930 544,892 2,273,568 7,199,470 100.0% 5,4% 22,7%                                                                                               | 13,612,280 16,051,302 754,168 2,324,054 12,973,080 100.0% 4.70% 80.82% 10.930,415 754,168 2,161,897 8,014,350 100.0% 6.9% 19.8%                                                                                                                                                                                                                                                                                                                                                                                                                                                                                                                                                                                                                                                                                                                                                                                                                                                                                                                                                                                                                                                                                                                                                                                                                                                                                                                                                                                                                                                                                                                                                                                                                                                                                                                                                                                                                                                                                                                                                                                                | 13,788,768  16,312,772 766,368 2,325,937 13,220,466 100,0% 4,70% 81,04% 11,084,090 766,368 2,162,485 8,155,236 100,0% 6,9% 19,5%                                                                                                  | 14,106,223<br>16,632,029<br>777,168<br>2,325,649<br>13,529,212<br>100,0%<br>4.67%<br>81,34%<br>11,223,709<br>777,168<br>2,162,056<br>8,284,485<br>100.0%<br>6,9%<br>19,3%                                                           | 14,152,899 16,683,985 802,568 2,324,735 13,556,682 100,0% 4.81% 13,93% 81,26% 11,379,538 802,568 2,161,265 8,415,705 100.0% 7.1% 19.0%                                                                                                | 14,272,946 16,752,675 820,278 2,193,594 13,738,803 100.0% 4.90% 82.01% 11.590,558 820,278 2,089,669 8,680,611 100.0% 7.1% 18.0%                                                                                                 | 14,449,939 16,918,881 846,578 2,192,853 13,879,450 100.0% 5.00% 82.04% 11,780,519 846,578 2,089,315 8,844,626 100.0% 17.7%                                                                                                                   |
| Debt Securities BY MATURITY **  Amount in pesos Short-term Medium-term Long-term % Distribution Short-term Medium-term Long-term DOMESTIC DEBT (P Million) By Maturity Short-term Medium-term Long-term  Medium-term Long-term  % Distribution Short-term                                                                                                                                                                                                                                                                                                           | 6,750,811  7,731,290 491,131 1,374,313 5,865,846 100.0% 6.4% 75.9%  5,127,600 491,131 1,268,415 3,368,054 100.0% 9.6%                                                                                                     | 8,482,170<br>9,795,006<br>956,040<br>2,251,787<br>6,587,179<br>100.0%<br>9.8%<br>23.0%<br>67.3%<br>6.694,687<br>956,040<br>2,059,390<br>3,679,257<br>100.0%<br>14.3%                                                                                   | 10,154,147  11,728,549 796,143 2,763,567 8,168,839 100.0% 6,8% 69.6%  8,170,414 796,143 2,568,806 4,805,465 100.0% 9.7%                                                                                                              | 11,535,681  13,418,860 410,361 2,988,555 10,019,944 100,0% 3,1% 22,3% 74,7%  9,208,387 410,361 2,745,544 6,052,482 100,0% 4,5% 65,7%                                                                             | 12,502,299  14,616,267 544,892 2,491,680 11,579,695 100.0% 3.73% 79.22% 0.00 10.017,930 544,892 2,273,568 7,199,470 100.0% 5.4%                                                                                                     | 13,612,280 16,051,302 754,168 2,324,054 12,973,080 100.0% 4.70% 80.82% 10.930.415 754,168 2,161,897 8,014,350 100.0% 6.9% 19.8% 73.3%                                                                                                                                                                                                                                                                                                                                                                                                                                                                                                                                                                                                                                                                                                                                                                                                                                                                                                                                                                                                                                                                                                                                                                                                                                                                                                                                                                                                                                                                                                                                                                                                                                                                                                                                                                                                                                                                                                                                                                                          | 13,788,768  16,312,772 766,368 2,325,937 13,220,466 100,0% 4,70% 14,26% 81,04%  11,084,090 766,368 2,162,485 8,155,236 100,0% 6,9% 19,5% 73,6%                                                                                    | 14,106,223<br>16,632,029<br>777,168<br>2,325,649<br>13,529,212<br>100,0%<br>4,67%<br>13,98%<br>81,34%<br>11,223,709<br>777,168<br>2,162,056<br>8,284,485<br>100,0%<br>6,9%<br>19,3%<br>73,8%                                        | 14,152,899 16,683,985 802,568 2,324,735 13,556,682 100,0% 4.81% 13,93% 81,26% 11,379,538 802,568 2,161,265 8,415,705 100,0% 7.1%                                                                                                      | 14,272,946  16,752,675  820,278  2,193,594  13,738,803  100.0%  4.90%  13.09%  82.01%  11.590,558  820,278  2,089,669  8,680,611  100.0%  7.1%  18.0%  74.9%                                                                    | 14,449,939 16,918,881 846,578 2,192,853 13,879,450 100.0% 5.00% 82.04% 11,780,519 846,578 2,089,315 8,844,626 100.0% 7.2%                                                                                                                    |
| Debt Securities BY MATURITY ***  Amount in pesos Short-term Medium-term Long-term % Distribution Short-term Medium-term Long-term  DOMESTIC DEBT (P Million) By Maturity Short-term Medium-term Long-term % Distribution Short-term Medium-term Long-term % Distribution Short-term Medium-term Long-term Medium-term Long-term Type of Borrowing Treasury Bills a/                                                                                                                                                                                                 | 6,750,811  7,731,290 491,131 1,374,313 5,865,846 100.0% 6.4% 75.9%  5,127,600 491,131 1,268,415 3,368,054 100.0% 9.6% 24,7% 5,127,600 486,170                                                                             | 8,482,170 9,795,006 956,040 2,251,787 6,587,179 100.0% 9.8% 67.3% 6,694,687 956,040 2,059,390 3,679,257 100.0% 30.8% 55.0% 6,694,687 949,479                                                                                                           | 10,154,147  11,728,549 796,143 2,763,567 8,168,839 100.0% 6.8% 23.6% 69.6%  8.170.414 796,143 2,568,806 4,805,465 100.0% 31.4% 58.8% 8.170.414 796,143                                                                               | 11,535,681  13,418,860 410,361 2,988,555 10,019,944 100.0% 3.1% 22.3% 74.7%  9,208,387 410,361 2,745,544 6,052,482 100.0% 29.8% 65.7% 9,208,387 410,361                                                          | 12,502,299  14,616,267 544,892 2,491,680 11,579,695 100.0% 3.73% 79.22% 0.00 10.017,930 544,892 2,273,568 7,199,470 100.0% 52,7% 71.9% 10,017,930 529,892                                                                           | 13,612,280 16,051,302 754,168 2,324,054 12,973,080 100.0% 4.70% 80.82% 10,930,415 754,168 2,161,897 8,014,350 100.0% 19.8% 73.3% 10,930,415 754,168                                                                                                                                                                                                                                                                                                                                                                                                                                                                                                                                                                                                                                                                                                                                                                                                                                                                                                                                                                                                                                                                                                                                                                                                                                                                                                                                                                                                                                                                                                                                                                                                                                                                                                                                                                                                                                                                                                                                                                            | 13,788,768  16,312,772  766,368 2,325,937 13,220,466  100.0% 4.70% 81.04%  11.084.090 766,368 2,162,485 8,155,236 100.0% 19.5% 73.6% 11.084.090 766,368                                                                           | 14,106,223  16,632,029 777,168 2,325,649 13,529,212 100.0% 4.67% 81,34%  11,223,709 777,168 2,162,056 8,284,485 100.0% 6,9% 19,3% 73.8% 11,223,709 777,168                                                                          | 14,152,899 16,683,985 802,568 2,324,735 13,556,682 100.0% 4.81% 81,26% 11,379,538 802,568 2,161,265 8,415,705 100.0% 19.0% 71,7% 19.0% 11,379,538 802,568                                                                             | 14,272,946  16,752,675  820,278 2,193,594 13,738,803  100.0% 4.90% 13.09% 82.01%  11.590,558 820,278 2,089,669 8,680,611 100.0% 7.1% 18.0% 74.9% 11.590,558 820,278                                                             | 14,449,939 16,918,881 846,578 2,192,853 13,879,450 100.0% 5.00% 82.04% 11,780,519 846,578 2,089,315 8,844,626 10.0% 17.7% 75.1% 11,780,519 846,578                                                                                           |
| Debt Securities BY MATURITY ***  Amount in pesos Short-term Medium-term Long-term % Distribution Short-term Medium-term Long-term  DOMESTIC DEBT (P Million) By Maturity Short-term Medium-term Long-term % Distribution Short-term Medium-term Long-term Medium-term Long-term Medium-term Long-term Medium-term Long-term By Type of Borrowing Treasury Bills a/ Treasury Bonds/Notes a/                                                                                                                                                                          | 6,750,811  7,731,290 491,131 1,374,313 5,865,846 100.0% 6.4% 75.9%  5,127,600 491,131 1,268,415 3,368,054 100.0% 24.7% 65.7% 5,127,600 486,170 4,640,482                                                                  | 8,482,170 9,795,006 956,040 2,251,787 6,587,179 100.0% 9.8% 67.3% 6,694,687 956,040 2,059,390 3,679,257 100.0% 14.3% 30.8% 55.0% 6,694,687 949,479 5,744,260                                                                                           | 10,154,147  11,728,549  796,143 2,763,567 8,168,839  100,0% 6.8% 23,6% 69.6%  8.170,414 796,143 2,568,806 4,805,465 100.0% 9,7% 31,4% 58,8% 8.170,414 796,143 7,374,115                                                              | 11,535,681  13,418,860 410,361 2,988,555 10,019,944 100,0% 3.1% 22.3% 74.7%  9,208,387 410,361 2,745,544 6,052,482 100.0% 4,5% 29.8% 65.7% 9,208,387 410,361 8,797,870                                           | 12,502,299  14,616,267  544,892 2,491,680 11,579,695  100.0% 3.73% 79.22% 0.00 10.017,930 544,892 2,273,568 7,199,470 100.0% 22.7% 71.9% 10.017,930 529,892 9,487,882                                                               | 13,612,280 16,051,302 754,168 2,324,054 12,973,080 100,0% 4,70% 14,48% 80,82% 10,930,415 754,168 2,161,897 8,014,350 100,0% 19,8% 73,3% 10,930,415 754,168 10,176,090                                                                                                                                                                                                                                                                                                                                                                                                                                                                                                                                                                                                                                                                                                                                                                                                                                                                                                                                                                                                                                                                                                                                                                                                                                                                                                                                                                                                                                                                                                                                                                                                                                                                                                                                                                                                                                                                                                                                                          | 13,788,768  16,312,772 766,368 2,325,937 13,220,466 100,0% 4,70% 14,26% 81,04%  11,084,090 766,368 2,162,485 8,155,236 100.0% 6,9% 19.5% 73.6% 11,084,090 766,368                                                                 | 14,106,223 16,632,029 777,168 2,325,649 13,529,212 100,0% 4.67% 13,98% 81,34% 11,223,709 777,168 2,162,056 8,284,485 100.0% 19.3% 73.8% 11,223,709 777,168                                                                          | 14,152,899 16,683,985 802,568 2,324,735 13,556,682 100,0% 4.81% 13,93% 81,26%  11,379,538 802,568 2,161,265 8,415,705 100.0% 7.1% 19.0% 74.0% 11,379,538 802,568                                                                      | 14,272,946  16,752,675  820,278 2,193,594 13,738,803 100.0% 4.90% 82.01%  11,590,558 820,278 2,089,669 8,680,611 100.0% 71.1% 18.0% 74.9% 11,590,558 820,278 10,770,124                                                         | 14,449,939 16,918,881 846,578 2,192,853 13,879,450 100.0% 5.00% 82.04% 11,780,519 846,578 2,089,315 8,844,626 100.0% 17.7% 75.1% 11,780,519 846,578                                                                                          |
| Debt Securities BY MATURITY **  Amount in pesos Short-term Medium-term Long-term % Distribution Short-term Medium-term Long-term  DOMESTIC DEBT (P Million) By Maturity Short-term Medium-term Long-term % Distribution Short-term Medium-term Long-term % Distribution Short-term Medium-term Long-term Medium-term Long-term By Type of Borrowing Treasury Bills a/ Treasury Bonds/Notes a/ Loans                                                                                                                                                                 | 6,750,811 7,731,290 491,131 1,374,313 5,865,846 100.0% 6.4% 17.8% 75.9% 5,127,600 491,131 1,268,415 3,368,054 100.0% 9.6% 65.7% 5,127,600 486,170 4,640,482 948                                                           | 8,482,170 9,795,006 956,040 2,251,787 6,587,179 100.0% 9.8% 23.0% 67.3% 6.694,687 956,040 2,059,390 3,679,257 100.0% 14.3% 55.0% 6.694,687 949,479 5,744,260 948                                                                                       | 10,154,147 11,728,549 796,143 2,763,567 8,168,839 100,0% 6,8% 23,6% 69,6% 8,170,414 796,143 2,568,806 4,805,465 100,0% 9,7% 58,8% 8,170,414 796,143 7,374,115                                                                        | 11,535,681  13,418,860 410,361 2,988,555 10,019,944 100,0% 3,1% 22,3% 74,7%  9,208,387 410,361 2,745,544 6,052,482 100,0% 4,5% 65,7% 9,208,387 410,361 8,797,870                                                 | 12,502,299  14,616,267 544,892 2,491,680 11,579,695 100.0% 3.73% 17.05% 79.22% 0.00 10.017,930 544,892 2,273,568 7,199,470 100.0% 5.4% 71.9% 10,017,930 529,892 9,487,882                                                           | 13,612,280  16,051,302  754,168 2,324,054 12,973,080 100,0% 4.70% 14,48% 80.82%  10,930,415 754,168 2,161,897 8,014,350 100,0% 6.9% 73.3% 10,930,415 754,168 10,176,090 156                                                                                                                                                                                                                                                                                                                                                                                                                                                                                                                                                                                                                                                                                                                                                                                                                                                                                                                                                                                                                                                                                                                                                                                                                                                                                                                                                                                                                                                                                                                                                                                                                                                                                                                                                                                                                                                                                                                                                    | 13,788,768  16,312,772 766,368 2,325,937 13,220,466 100,0% 4,70% 14,26% 81,04%  11,084,090 766,368 2,162,485 8,155,236 100,0% 6,9% 73,6% 11,084,090 766,368 10,317,565 156                                                        | 14,106,223<br>777,168<br>2,325,649<br>13,529,212<br>100,0%<br>4,67%<br>13,98%<br>81,34%<br>11,223,709<br>777,168<br>2,162,056<br>8,284,485<br>100,0%<br>6,9%<br>73,8%<br>11,223,709<br>77,7,168<br>10,446,385                       | 14,152,899 16,683,985 802,568 2,324,735 13,556,682 100,0% 4.81% 13,93% 81,26% 11,379,538 802,568 2,161,265 8,415,705 100,0% 7.1% 74.0% 11,379,538 802,568 10,576,814 156                                                              | 14,272,946  16,752,675  820,278  820,278  13,738,803  100.0%  4.90%  13.09%  82.01%  11,590,558  820,278  2,089,669  8,680,611  100.0%  7.1%  74.9%  11,590,558  820,278  10,770,124  156                                       | 14,449,939 16,918,881 846,578 2,192,853 13,879,450 100.0% 5.00% 82.04% 12,96% 82,04% 11,780,519 846,578 2,089,315 8,844,626 100.0% 7.2% 75.1% 11,780,519 846,578 10,933,785 156                                                              |
| Debt Securities BY MATURITY **  Amount in pesos Short-term Medium-term Long-term % Distribution Short-term Medium-term Long-term  DOMESTIC DEBT (P Million) By Maturity Short-term Medium-term Long-term % Distribution Short-term Medium-term Long-term % Topistribution Short-term Medium-term Long-term % Distribution Short-term Medium-term Long-term By Type of Borrowing Treasury Bills a/ Treasury Bonds/Notes a/ Loans % Distribution                                                                                                                      | 6,750,811  7,731,290 491,131 1,374,313 5,865,846 100.0% 6,4% 75.9%  5,127,600 491,131 1,268,415 3,368,054 100.0% 9,6% 24.7% 65.7% 5,127,600 486,170 4,640,482 948 100.0%                                                  | 8,482,170 9,795,006 956,040 2,251,787 6,587,179 100.0% 9,8% 23.0% 67.3% 6,694,687 956,040 2,059,390 3,679,257 100.0% 55.0% 6,694,687 949,479 5,744,260 948 100.0%                                                                                      | 10,154,147  11,728,549 796,143 2,763,567 8,168,839 100.0% 6,8% 23.6% 69.6%  8.170,414 796,143 2,568,806 4,805,465 100.0% 8.170,414 796,143 7,374,115 156 100.0%                                                                      | 11,535,681  13,418,860 410,361 2,988,555 10,019,944 100.0% 3.1% 22.3% 74.7%  9,208,387 410,361 2,745,544 6,052,482 100.0% 65.7% 9,208,387 410,361 8,797,870 156 100.0%                                           | 12,502,299  14,616,267 544,892 2,491,680 11,579,695 100.0% 3.73% 17.05% 79.22% 0.00 10,017.930 544,892 2,273,568 7,199,470 100.0% 5.4% 22.7% 100.017.930 529,892 9,487,882 156 100.0%                                               | 13,612,280  16,051,302  754,168 2,324,054 12,973,080  100.0% 4,70% 4,70% 14,48% 80,82%  10,930,415 754,168 2,161,897 8,014,350 100.0% 6,9% 19,8% 73,3% 10,930,415 754,168 10,176,090 156 100.0%                                                                                                                                                                                                                                                                                                                                                                                                                                                                                                                                                                                                                                                                                                                                                                                                                                                                                                                                                                                                                                                                                                                                                                                                                                                                                                                                                                                                                                                                                                                                                                                                                                                                                                                                                                                                                                                                                                                                | 13,788,768  16,312,772  766,368 2,325,937 13,220,466 100.0% 4,70% 14.26% 81.04%  11,084,090 766,368 2,162,485 8,155,236 100.0% 6,9% 19.5% 73.6% 11.084,090 766,368 10,317,565 100.0%                                              | 14,106,223  16.632,029 777,168 2,325,649 13,529,212 100.0% 4,67% 13.98% 81.34%  11,223,709 777,168 2,162,056 8,284,485 100.0% 19.3% 73.8% 11,223,709 777,168 10,446,385 156 100.0%                                                  | 14,152,899 16,683,985 802,568 2,324,735 13,556,682 100.0% 4,81% 13.93% 81.26% 2,161,265 8,415,705 100.0% 74.0% 11,379,538 802,568 2,161,265 8,415,705 100.0% 74.0% 11,379,538 802,568 10,576,814 156 100.0%                           | 14,272,946  16,752,675 820,278 2,193,594 13,738,803 100.0% 4.90% 13.09% 82.01%  11.590,558 820,278 2,089,669 8,680,611 100.0% 71.9% 18.0% 74.9% 11.590,558 820,278 10,770,124 156 100.0%                                        | 14,449,939 16,918,881 846,578 2,192,853 13,879,450 100.0% 5.00% 12.96% 82.04% 11,780,519 846,578 2,089,315 8,844,626 100.0% 7.2% 17.7% 51,1% 11,780,519 846,578 10,933,785 10,933,785 156 100.0%                                             |
| Debt Securities BY MATURITY ***  Amount in pesos Short-term Medium-term Long-term % Distribution Short-term Medium-term Long-term  DOMESTIC DEBT (P Million) By Maturity Short-term Medium-term Long-term % Distribution Short-term Medium-term Long-term % Distribution Short-term Medium-term Long-term By Type of Borrowing Treasury Bills a/ Treasury Bonds/Notes a/ Loans % Distribution Treasury Bills                                                                                                                                                        | 6,750,811 7,731,290 491,131 1,374,313 5,865,846 100.0% 6.4% 17.8% 75.9% 5,127,600 491,131 1,268,415 3,368,054 100.0% 9.6% 65.7% 5,127,600 486,170 4,640,482 948                                                           | 8,482,170 9,795,006 956,040 2,251,787 6,587,179 100.0% 9.8% 67.3% 6,694,687 956,040 2,059,390 3,679,257 100.0% 6,694,687 949,479 5,744,260 948 100.0% 14.2%                                                                                            | 10,154,147  11,728,549 796,143 2,763,567 8,168,839 100.0% 6.8% 23.6% 69.6%  8.170.414 796,143 2,568,806 4,805,465 100.0% 31.4% 58.8% 8.170.414 796,143 7,374,115 156 100.0% 9.7%                                                     | 11,535,681  13,418,860 410,361 2,988,555 10,019,944 100.0% 3.1% 22.3% 74.7%  9,208,387 410,361 2,745,544 6,052,482 100.0% 29.8% 65.7% 9,208,387 410,361 8,797,870 156 100.0% 4.5%                                | 12,502,299  14,616,267 544,892 2,491,680 11,579,695 100.0% 3.73% 79.22% 0.00 10.017,930 544,892 2,273,568 7,199,470 100.0% 5.4% 22.7% 71.9% 10,017,930 529,892 9,487,882 156 100.0% 5.3%                                            | 13,612,280  16,051,302 754,168 2,324,054 12,973,080 100.0% 4.70% 4.70% 14.48% 80.82%  10,930,415 754,168 2,161,897 8,014,350 100.0% 19.8% 73.3% 10,930,415 754,168 10,176,090 156 100.0% 6.9%                                                                                                                                                                                                                                                                                                                                                                                                                                                                                                                                                                                                                                                                                                                                                                                                                                                                                                                                                                                                                                                                                                                                                                                                                                                                                                                                                                                                                                                                                                                                                                                                                                                                                                                                                                                                                                                                                                                                  | 13,788,768  16,312,772 766,368 2,325,937 13,220,466 100,0% 4,70% 14,26% 81,04%  11,084,090 766,368 2,162,485 8,155,236 100,0% 6,9% 73,6% 11,084,090 766,368 10,317,565                                                            | 14,106,223  16,632,029 777,168 2,325,649 13,529,212 100.0% 4.67% 81,34%  11,223,709 777,168 2,162,056 8,284,485 100.0% 19.3% 77,168 11,223,709 777,168 10,446,385 156 100.0% 6,9%                                                   | 14,152,899 16,683,985 802,568 2,324,735 13,556,682 100,0% 4.81% 81,26% 11,379,538 802,568 2,161,265 8,415,705 100,0% 74,0% 11,379,538 802,568 10,576,814 156 100,0% 7,1%                                                              | 14,272,946  16,752,675  820,278 2,193,594 13,738,803  100.0% 4.90% 13.09% 82.01%  11.590,558 820,278 2,089,669 8,680,611 100.0% 11.590,558 820,278 10,770,124 156 100.0% 7.1%                                                   | 14,449,939  16,918,881 846,578 2,192,853 13,879,450 100.0% 5.00% 82.04%  11,780,519 846,578 2,089,315 8,844,626 17.7% 75.1% 11,780,519 846,578 10,933,785 156 100,0% 7.2%                                                                    |
| Debt Securities BY MATURITY **  Amount in pesos Short-term Medium-term Long-term % Distribution Short-term Medium-term Long-term  DOMESTIC DEBT (P Million) By Maturity Short-term Medium-term Long-term % Distribution Short-term Medium-term Long-term % Topistribution Short-term Medium-term Long-term % Distribution Short-term Medium-term Long-term By Type of Borrowing Treasury Bills a/ Treasury Bonds/Notes a/ Loans % Distribution                                                                                                                      | 6,750,811 7,731,290 491,131 1,374,313 5,865,846 100.0% 6,4% 17.8% 75.9% 5,127,600 491,131 1,268,415 3,368,054 100.0% 9,6% 24.7% 5,127,600 486,170 4,640,482 9,5% 90,5% 90,5% 90,5%                                        | 8,482,170  9,795,006 956,040 2,251,787 6,587,179 100.0% 9.8% 23.0% 67.3%  6,694,687 956,040 2,059,390 3,679,257 100.0% 14.3% 30.8% 55.0% 6,694,687 949,479 5,744,260 948 100.0% 14.2% 85.8% 0.0%                                                       | 10,154,147  11,728,549 796,143 2,763,567 8,168,839 100.0% 6,8% 23.6% 69.6%  8.170,414 796,143 2,568,806 4,805,465 100.0% 9,7% 31,4% 58,8% 8.170,414 796,143 7,374,115 156 100.0% 9,7% 90,3% 0.0%                                     | 11,535,681  13,418,860 410,361 2,988,555 10,019,944 100.0% 3.1% 22.3% 74.7%  9,208,387 410,361 2,745,544 6,052,482 100.0% 4.5% 92.8.% 65.7% 9,208,387 410,361 8,797,870 156 100.0% 4.5% 95.5% 95.5%              | 12,502,299  14,616,267 544,892 2,491,680 11,579,695 100.0% 3.73% 17.05% 79.22% 0.00 10.017,930 544,892 2,273,568 7,199,470 100.0% 5,4% 22.7% 100.17,930 529,892 9,487,882 156 100.0% 5,3% 94,7% 94,7% 0.0%                          | 13,612,280  16,051,302 754,168 2,324,054 12,973,080 100.0% 4,70% 14,48% 80,82%  10,930,415 754,168 2,161,897 8,014,350 100.0% 6,9% 19.8% 73.3% 10,930,415 754,168 10,176,090 6,9% 93.1% 93.1% 0.0%                                                                                                                                                                                                                                                                                                                                                                                                                                                                                                                                                                                                                                                                                                                                                                                                                                                                                                                                                                                                                                                                                                                                                                                                                                                                                                                                                                                                                                                                                                                                                                                                                                                                                                                                                                                                                                                                                                                             | 13,788,768  16,312,772 766,368 2,325,937 13,220,466 100.0% 4,70% 14,26% 81.04%  11,084,090 766,368 2,162,485 (10,0% 19,5% 73,6% 11,084,090 766,368 10,317,565 100,0% 6.9% 93,1% 93,1% 0.0%                                        | 14,106,223  16,632,029 777,168 2,325,649 13,529,212 100.0% 4,67% 13.98% 81.34%  11,223,709 777,168 2,162,056 8,284,485 100.0% 6,9% 19.3% 73.8% 11,223,709 777,168 10,46,385 100,0% 6,9% 93.1% 93.1% 0.0%                            | 14,152,899  16,683,985 802,568 2,324,735 13,556,682 100.0% 4,81% 13,93% 81,26%  11,379,538 802,568 2,161,265 100.0% 7,1% 19.0% 74.0% 11,379,538 802,568 10,576,814 156 100.0% 7,1% 92,9% 0.0%                                         | 14,272,946  16,752,675 820,278 2,193,594 13,738,803 100.0% 4,90% 13.09% 82.01%  11,590,558 820,278 2,089,669 7,1% 18.0% 74.9% 11,590,558 820,278 10,770,124 156 100.0% 7,1% 92,9% 92,9%                                         | 14,449,939  16,918,881 846,578 2,192,853 13,879,450 100.0% 5.00% 12.96% 82.04%  11,780,519 846,578 2,089,315 8,844,626 100.0% 7.2% 17.7% 11,780,519 846,578 10,933,785 10,933,785 106,92,8% 92.8% 92.8% 92.8%                                |
| Debt Securities BY MATURITY ***  Amount in pesos Short-term Medium-term Long-term % Distribution Short-term Medium-term Long-term  DOMESTIC DEBT (P Million) By Maturity Short-term Medium-term Long-term % Distribution Short-term Medium-term Long-term % Distribution Short-term Medium-term Long-term % Distribution Short-term Medium-term Long-term By Type of Borrowing Treasury Bills a/ Treasury Bonds/Notes a/ Loans % Distribution Treasury Bills Treasury Bonds Loans By Type of Liability                                                              | 6,750,811  7,731,290 491,131 1,374,313 5,865,846 100.0% 6.4% 75.9%  5,127,600 491,131 1,268,415 3,368,054 100.0% 65.7% 65.7% 65.7% 5,127,600 486,170 4,640,482 948 100.0% 9.5% 90.5% 90.5% 5,127,600                      | 8,482,170  9,795,006 956,040 2,251,787 6,587,179 100.0% 9.8% 23.0% 67.3%  6.694.687 956,040 2,059,390 3,679,257 100.0% 14.3% 30.8% 55.0% 6.694.687 949,479 5,744,260 948 100.0% 14.2% 85.8% 0.0% 6.694.687                                             | 10,154,147  11,728,549 796,143 2,763,567 8,168,839 100.0% 6,8% 63.6% 69.6%  8.170,414 796,143 2,568,806 4,805,465 100.0% 9.7% 31.4% 58.8% 8.170,414 796,143 7,374,115 156 100.0% 9.7% 90.3% 0.0% 8.170,414                           | 11,535,681  13,418,860 410,361 2,988,555 10,019,944 100.0% 3.1% 22.3% 74.7%  9,208,387 410,361 2,745,544 6,052,482 100.0% 65.7% 9,208,387 410,361 8,797,870 156 100.0% 4.5% 95.5% 95.5% 0.0% 9,208,387           | 12,502,299  14,616,267 544,892 2,491,680 11,579,695 100.0% 3.73% 79.22% 0.00 10,017,930 544,892 2,273,568 7,199,470 100,0% 622,7% 10,017,930 529,892 9,487,882 156 100,0% 5.3% 94.7% 0.0% 10,017,930                                | 13,612,280  16,051,302 754,168 2,324,054 12,973,080 100.0% 4,70% 14,48% 80,82%  10,930,415 754,168 2,161,897 8,014,350 100.0% 6,9% 19,8% 73,3% 10,930,415 754,168 10,176,090 6,9% 93,11% 0,0% 10,9% 10,9% 10,9% 10,9% 10,9% 10,9% 10,9% 10,9% 10,9% 10,9% 10,9% 10,9% 10,9% 10,9% 10,9% 10,9% 10,9% 10,9% 10,9% 10,9% 10,9% 10,9% 10,9% 10,9% 10,9% 10,9% 10,9% 10,9% 10,9% 10,9% 10,9% 10,9% 10,9% 10,9% 10,9% 10,9% 10,9% 10,9% 10,9% 10,9% 10,9% 10,9% 10,9% 10,9% 10,9% 10,9% 10,9% 10,9% 10,9% 10,9% 10,9% 10,9% 10,9% 10,9% 10,9% 10,9% 10,9% 10,9% 10,9% 10,9% 10,9% 10,9% 10,9% 10,9% 10,9% 10,9% 10,9% 10,9% 10,9% 10,9% 10,9% 10,9% 10,9% 10,9% 10,9% 10,9% 10,9% 10,9% 10,9% 10,9% 10,9% 10,9% 10,9% 10,9% 10,9% 10,9% 10,9% 10,9% 10,9% 10,9% 10,9% 10,9% 10,9% 10,9% 10,9% 10,9% 10,9% 10,9% 10,9% 10,9% 10,9% 10,9% 10,9% 10,9% 10,9% 10,9% 10,9% 10,9% 10,9% 10,9% 10,9% 10,9% 10,9% 10,9% 10,9% 10,9% 10,9% 10,9% 10,9% 10,9% 10,9% 10,9% 10,9% 10,9% 10,9% 10,9% 10,9% 10,9% 10,9% 10,9% 10,9% 10,9% 10,9% 10,9% 10,9% 10,9% 10,9% 10,9% 10,9% 10,9% 10,9% 10,9% 10,9% 10,9% 10,9% 10,9% 10,9% 10,9% 10,9% 10,9% 10,9% 10,9% 10,9% 10,9% 10,9% 10,9% 10,9% 10,9% 10,9% 10,9% 10,9% 10,9% 10,9% 10,9% 10,9% 10,9% 10,9% 10,9% 10,9% 10,9% 10,9% 10,9% 10,9% 10,9% 10,9% 10,9% 10,9% 10,9% 10,9% 10,9% 10,9% 10,9% 10,9% 10,9% 10,9% 10,9% 10,9% 10,9% 10,9% 10,9% 10,9% 10,9% 10,9% 10,9% 10,9% 10,9% 10,9% 10,9% 10,9% 10,9% 10,9% 10,9% 10,9% 10,9% 10,9% 10,9% 10,9% 10,9% 10,9% 10,9% 10,9% 10,9% 10,9% 10,9% 10,9% 10,9% 10,9% 10,9% 10,9% 10,9% 10,9% 10,9% 10,9% 10,9% 10,9% 10,9% 10,9% 10,9% 10,9% 10,9% 10,9% 10,9% 10,9% 10,9% 10,9% 10,9% 10,9% 10,9% 10,9% 10,9% 10,9% 10,9% 10,9% 10,9% 10,9% 10,9% 10,9% 10,9% 10,9% 10,9% 10,9% 10,9% 10,9% 10,9% 10,9% 10,9% 10,9% 10,9% 10,9% 10,9% 10,9% 10,9% 10,9% 10,9% 10,9% 10,9% 10,9% 10,9% 10,9% 10,9% 10,9% 10,9% 10,9% 10,9% 10,9% 10,9% 10,9% 10,9% 10,9% 10,9% 10,9% 10,9% 10,9% 10,9% 10,9% 10,9% 10,9% 10,9% 10,9% 10,9% 10,9% 10,9% 10,9% 10,9% 10,9% 10,9% 10,9% 10,9% 10,9% 10,9% 10,9% 10,9% 10,9% 10,9% 10,9% 10,9% 10,9% 10,9% 10,9% 10 | 13,788,768  16,312,772  766,368 2,325,937 13,220,466 100.0% 4,70% 14,26% 81.04%  11,084,090 766,368 2,162,485 8,155,236 100.0% 6,9% 19.5% 73.6% 11,084,090 766,368 10,317,565 100.0% 6,9% 93.1% 0,0% 11,084,090                   | 14,106,223  16,632,029 777,168 2,325,649 13,529,212 100.0% 4,67% 13.98% 81.34%  11,223,709 777,168 2,162,056 8,284,485 100.0% 6,9% 19,3% 73,8% 11,223,709 777,168 10,446,385 6,9% 93,1% 0,0% 11,223,709                             | 14,152,899 16,683,985 802,568 2,324,735 13,556,682 100,0% 481% 13,93% 81,26% 11,379,538 802,568 2,161,265 8,415,705 100,0% 74,0% 74,0% 71,7% 19,0% 74,0% 11,379,538 802,568 10,576,814 156 100,0% 7,1% 92,9% 0,0% 11,379,538          | 14,272,946  16,752,675  820,278 2,193,594 13,738,803 100.0% 4.90% 13.09% 82.01%  11,590,558 820,278 2,089,669 7,1% 18.0% 74.9% 11,590,558 820,278 10,770,124 156 100.0% 7,1% 92,9% 0,0% 11,590,558                              | 14,449,939  16,918,881 846,578 2,192,853 13,879,450 100.0% 5.00% 82.04%  11,780,519 846,578 2,089,315 8,844,626 100.0% 7.2% 17.7% 51.1% 11,780,519 846,578 10,933,785 10,933,785 10,933,785 10,932,846 156 100.0% 7.2% 92.8% 0.0% 11,780,519 |
| Debt Securities BY MATURITY ***  Amount in pesos Short-term Medium-term Long-term % Distribution Short-term Medium-term Long-term  DOMESTIC DEBT (P Million) By Maturity Short-term Medium-term Long-term % Distribution Short-term Medium-term Long-term By Type of Borrowing Treasury Bills a/ Treasury Bonds/Notes a/ Loans % Distribution Treasury Bills Treasury Bonds Loans By Type of Liability Loans                                                                                                                                                        | 6,750,811  7,731,290 491,131 5,865,846 100.0% 6.4% 75.9%  5,127,600 491,131 1,268,415 3,368,054 100.0% 24,7% 65.7% 5,127,600 486,170 4,640,482 948 100.0% 9.5% 90.5% 0.0% 5,127,600 5,127,600                             | 8,482,170  9,795,006  956,040 2,251,787 6,587,179 100.0% 9.8% 67.3%  6.694,687 956,040 2,059,390 3,679,257 100.0% 6,694,687 949,479 5,744,260 948 100.0% 85.8% 0.0% 6,694,687                                                                          | 10,154,147 11,728,549 796,143 2,763,567 8,168,839 100.0% 6.8% 23.6% 69.6% 8.170,414 796,143 2,568,806 4,805,465 100.0% 8.170,414 796,143 7,374,115 156 100.0% 90.3% 90.3% 8.170,414 156                                              | 11,535,681  13,418,860 410,361 2,988,555 10,019,944 100.0% 3.1% 22.3% 74.7%  9,208,387 410,361 2,745,544 6,052,482 100.0% 9,208,387 410,361 8,797,870 156 100.0% 9,5% 9,5% 9,5% 9,208,387                        | 12,502,299  14,616,267 544,892 2,491,680 11,579,695 100.0% 3.73% 79.22% 0.00 10.017,930 544,892 2,273,568 7,199,470 100.0% 622.7% 71.9% 10.017,930 529,892 9,487,882 156 100.0% 5.3% 94.7% 0.00% 10,017,930 10,017,930              | 13,612,280  16,051,302 754,168 2,324,054 12,973,080 100.0% 4,70% 80,82%  10,930,415 754,168 2,161,897 8,014,350 100.0% 19,8% 73,3% 10,930,415 754,168 10,176,090 156 100,0% 93,1% 0,0% 10,930,415                                                                                                                                                                                                                                                                                                                                                                                                                                                                                                                                                                                                                                                                                                                                                                                                                                                                                                                                                                                                                                                                                                                                                                                                                                                                                                                                                                                                                                                                                                                                                                                                                                                                                                                                                                                                                                                                                                                              | 13,788,768  16,312,772  766,368 2,325,937 13,220,466  100.0% 4,70% 11.084,090 766,368 2,162,485 8,155,236 100.0% 19.5% 73.6% 11.084,090 766,368 10,317,565 156 100.0% 6,9% 93.1% 0.0% 11,084,090 11,084,090                       | 14,106,223  16,632,029  777,168 2,325,649 13,529,212  100.0% 4.67% 81.34%  11,223,709 777,168 2,162,056 8,284,485 100.0% 19.3% 71.223,709 777,168 10,446,385 156 100.0% 93.1% 0.0% 11,223,709 11,223,709                            | 14,152,899 16,683,985 802,568 2,324,735 13,556,682 100,0% 4.81% 13,93% 81,26% 11,379,538 802,568 2,161,265 8,415,705 100.0% 71.0% 11,379,538 802,568 10,576,814 156 100,0% 12,9% 0.0% 11,379,538                                      | 14,272,946  16,752,675  820,278 2,193,594 13,738,803  100.0% 4.90% 13.09% 82.01%  11.590,558 820,278 2,089,669 8,680,611 100.0% 71.9% 11.590,558 820,278 10,770,124 156 100.0% 7.1% 92,9% 11.590,558                            | 14,449,939  16,918,881 846,578 2,192,853 13,879,450 100.0% 5.00% 82.04%  11,780,519 846,578 2,089,315 8,844,626 17.7% 75.1% 11,780,519 846,578 10,933,785 156 100.0% 7.2% 17.7% 92.8% 0.0% 11,780,519                                        |
| Debt Securities BY MATURITY ***  Amount in pesos Short-term Medium-term Long-term % Distribution Short-term Medium-term Long-term  DOMESTIC DEBT (P Million) By Maturity Short-term Medium-term Long-term % Distribution Short-term Medium-term Long-term By Type of Borrowing Treasury Bills a/ Treasury Bonds/Notes a/ Loans % Distribution Treasury Bills Treasury Bonds Loans By Type of Liability Loans Direct Liabilities                                                                                                                                     | 6,750,811  7,731,290 491,131 1,374,313 5,865,846 100,0% 6,4% 75,9%  5,127,600 491,131 1,268,415 3,368,054 100,0% 9,6% 24,7% 65,7% 5,127,600 486,170 4,640,482 948 100,0% 9,5% 0,0% 5,127,600 948 156                      | 8,482,170  9,795,006  956,040 2,251,787 6,587,179 100,0% 9.8% 67.3%  6,694,687 956,040 2,059,390 3,679,257 100.0% 14,3% 30.8% 55.0% 6,694,687 948,479 5,744,260 948 100.0% 6,694,687 0,0% 6,694,687 14,2%                                              | 10,154,147  11,728,549 796,143 2,763,567 8,168,839 100,0% 6.8% 23,6% 69.6%  8.170,414 796,143 2,568,806 4,805,465 100.0% 9,7% 31,4% 58,8% 8.170,414 796,143 7,374,115 156 100.0% 9,7% 90.3% 0.0% 8.170,414 1556 156                  | 11,535,681  13,418,860 410,361 2,988,555 10,019,944 100,0% 3.1% 22.3% 74.7%  9,208,387 410,361 2,745,544 6,052,482 100.0% 4,5% 29.8% 65.7% 9,208,387 156 100.0% 9,55% 0.0% 9,208,387 1556 156                    | 12,502,299  14,616,267 544,892 2,491,680 11,579,695 100.0% 3.73% 79.22% 0.00 10.017,930 544,892 2,273,568 7,199,470 100.0% 22.7% 71.9% 10.017,930 9,487,882 156 100.0% 94.7% 0,0% 10.017,930 1559,892                               | 13,612,280  16,051,302  754,168 2,324,054 12,973,080  100,0% 4,70% 14,48% 80,82%  10,330,415 754,168 2,161,897 8,014,350 100,0% 19,8% 73,3% 10,330,415 754,168 10,176,090 156 100,0% 93,1% 0,0% 10,930,415 156 156                                                                                                                                                                                                                                                                                                                                                                                                                                                                                                                                                                                                                                                                                                                                                                                                                                                                                                                                                                                                                                                                                                                                                                                                                                                                                                                                                                                                                                                                                                                                                                                                                                                                                                                                                                                                                                                                                                             | 13,788,768  16,312,772 766,368 2,325,937 13,220,466 100,0% 4,70% 14,26% 81,04%  11,084,090 766,368 2,162,485 8,155,236 100.0% 6,9% 19.5% 73.6% 11,084,090 766,368 10,317,565 100.0% 6,9% 93.1% 0,0% 11,084,090                    | 14,106,223 777,168 2,325,649 13,529,212 100,0% 4.67% 13,98% 81,34% 11,223,709 777,168 2,162,056 8,284,485 100.0% 19.3% 73.8% 11,223,709 777,168 10,446,385 156 100.0% 93.1% 0.0% 11,223,709                                         | 14,152,899 16,683,985 802,568 2,324,735 13,556,682 100,0% 4.81% 13,93% 81,26% 11,379,538 802,568 2,161,265 8,415,705 100.0% 74.0% 11,379,538 802,568 10,576,814 156 100.0% 0.0% 11,379,538                                            | 14,272,946  16,752,675  820,278 2,193,594 13,738,803  100.0% 4.90% 13.09% 82.01%  11,590,558 820,278 2,089,669 8,680,611 100.0% 71.9% 11,590,558 820,278 10,770,124 156 100.0% 7.1% 92.9% 0,0% 11,590,558 156                   | 14,449,939  16,918,881 846,578 2,192,853 13,879,450 100.0% 5.00% 82.04%  11,780,519 846,578 2,089,315 8,844,626 100.0% 17.7% 75.1% 11,780,519 846,578 10,933,785 156 100.0% 92.8% 0.0% 11,780,519 156                                        |
| Debt Securities BY MATURITY **  Amount in pesos Short-term Medium-term Long-term % Distribution Short-term Medium-term Long-term  DOMESTIC DEBT (P Million) By Maturity Short-term Medium-term Long-term % Distribution Short-term Medium-term Long-term % Distribution Short-term Medium-term Long-term Medium-term Long-term By Type of Borrowing Treasury Bills a/ Treasury Bonds/Notes a/ Loans % Distribution Treasury Bonds Loans By Type of Liability Loans Direct Liabilities Assumed Liabilities                                                           | 6,750,811  7,731,290 491,131 1,374,313 5,865,846 100.0% 6,4% 17.8% 75.9%  5,127,600 491,131 1,268,415 3,368,054 100.0% 9,6% 24.7% 5,127,600 486,170 4,640,482 9,5% 90.5% 90.5% 90.5% 5,127,600 948 100.0% 5,127,600 948   | 8,482,170  9,795,006 956,040 2,251,787 6,587,179 100.0% 9.8% 23.0% 67.3%  6.694.687 956,040 2,059,390 3,679,257 100.0% 6.694.687 949,479 5,744,260 14.2% 85.8% 0.0% 6.694.687 948 100.0% 6.694.687 948 156 792                                         | 10,154,147  11,728,549 796,143 2,763,567 8,168,839 100,0% 6,8% 23.6% 69.6%  8.170,414 796,143 2,568,806 4,805,465 100,0% 9,7% 31,4% 58,8% 8.170,414 796,143 7,374,115 156 100,0% 9,7% 9,7% 9,0,3% 8.170,414 156 100,0% 8.170,414 156 | 11,535,681  13,418,860 410,361 2,988,555 10,019,944 100.0% 3.1% 22.3% 74.7%  9,208,387 410,361 2,745,544 6,052,482 100.0% 4.5% 29.8% 65.7% 9,208,387 410,361 8,797,870 156 100.0% 9,208,387 156 100.0% 9,208,387 | 12,502,299  14,616,267 544,892 2,491,680 11,579,695 100.0% 3.73% 17.05% 79.22% 0.00 10.017.930 544,892 2,273,568 7,199,470 100.0% 5.4% 22.7% 10.017.930 529,892 9,487,882 156 100.0% 1.53% 94.7% 0.0% 10.017.930 156 100.07         | 13,612,280  16,051,302 754,168 2,324,054 12,973,080 100.0% 4,70% 14,48% 80,82%  10,930,415 754,168 2,161,897 8,014,350 100.0% 6,9% 19,8% 73,3% 10,930,415 754,168 10,176,090 6,9% 93,1% 0,0% 10,930,415 156 100,0% 6,9% 10,930,415 156                                                                                                                                                                                                                                                                                                                                                                                                                                                                                                                                                                                                                                                                                                                                                                                                                                                                                                                                                                                                                                                                                                                                                                                                                                                                                                                                                                                                                                                                                                                                                                                                                                                                                                                                                                                                                                                                                         | 13,788,768  16,312,772 766,368 2,325,937 13,220,466 100.0% 4,70% 14.26% 81.04%  11.084,090 766,368 2,162,485 8,155,236 100.0% 6,9% 19.5% 73.6% 11.084,090 766,368 10,317,565 100.0% 6,9% 93.1% 0.0% 11.084,090 1566 100.0% 1566 0 | 14,106,223  16,632,029 777,168 2,325,649 13,529,212 100.0% 4,67% 13.98% 81.34%  11,223,709 777,168 2,162,056 8,284,485 100.0% 6,9% 19.3% 73.8% 11,223,709 777,168 10,446,385 6,9% 93.1% 0.0% 11,223,709 156 100.0% 11,223,709       | 14,152,899  16,683,985 802,568 2,324,735 13,556,682 100.0% 4,81% 13,93% 81,26%  11,379,538 802,568 2,161,265 100.0% 7,1% 19.0% 74.0% 11,379,538 802,568 10,576,814 156 100.0% 7,1% 92.9% 0.0% 11,379,538 1566 0                       | 14,272,946  16,752,675 820,278 2,193,594 13,738,803 100.0% 4,90% 13.09% 82.01%  11.590,558 820,278 2,089,669 8,680,611 100.0% 71.9% 11.590,558 820,278 10,770,124 156 100.0% 7.1% 92.9% 0.0% 11.590,558 156 156                 | 14,449,939  16,918,881 846,578 2,192,853 13,879,450 100.0% 5.00% 12.96% 82.04%  11,780,519 846,578 2,089,315 8,844,626 100.0% 7.2% 17.7% 11,780,519 846,578 10,933,785 1093,785 1093,785 100.0% 11,780,519 156 100.0% 11,780,519 156 0       |
| Debt Securities BY MATURITY ***  Amount in pesos Short-term Medium-term Long-term % Distribution Short-term Medium-term Long-term  DOMESTIC DEBT (P Million) By Maturity Short-term Medium-term Long-term % Distribution Short-term Medium-term Long-term By Type of Borrowing Treasury Bills a/ Treasury Bonds/Notes a/ Loans % Distribution Treasury Bills Treasury Bonds Loans By Type of Liability Loans Direct Liabilities                                                                                                                                     | 6,750,811  7,731,290 491,131 1,374,313 5,865,846 100,0% 6,4% 75,9%  5,127,600 491,131 1,268,415 3,368,054 100,0% 9,6% 24,7% 65,7% 5,127,600 486,170 4,640,482 948 100,0% 9,5% 0,0% 5,127,600 948 156                      | 8,482,170  9,795,006  956,040 2,251,787 6,587,179 100,0% 9.8% 67.3%  6,694,687 956,040 2,059,390 3,679,257 100.0% 14,3% 30.8% 55.0% 6,694,687 948,479 5,744,260 948 100.0% 6,694,687 0,0% 6,694,687 14,2%                                              | 10,154,147  11,728,549 796,143 2,763,567 8,168,839 100,0% 6,8% 23.6% 69.6%  8.170,414 796,143 2,568,806 4,805,465 100,0% 9,7% 31,4% 58,8% 8.170,414 796,143 7,374,115 156 100,0% 9,7% 9,7% 9,0,3% 8.170,414 156 100,0% 8.170,414 156 | 11,535,681  13,418,860 410,361 2,988,555 10,019,944 100.0% 3.1% 22.3% 74.7%  9,208,387 410,361 2,745,544 6,052,482 100.0% 4.5% 29.8% 65.7% 9,208,387 410,361 8,797,870 156 100.0% 9,208,387 156 100.0% 9,208,387 | 12,502,299  14,616,267 544,892 2,491,680 11,579,695 100.0% 3.73% 79.22% 0.00 10.017,930 544,892 2,273,568 7,199,470 100.0% 22.7% 71.9% 10.017,930 9,487,882 156 100.0% 94.7% 0,0% 10.017,930 1559,892                               | 13,612,280  16,051,302 754,168 2,324,054 12,973,080 100.0% 4,70% 14,48% 80,82%  10,930,415 754,168 2,161,897 8,014,350 100.0% 6,9% 19,8% 73,3% 10,930,415 754,168 10,176,090 6,9% 93,1% 0,0% 10,930,415 156 100,0% 6,9% 10,930,415 156                                                                                                                                                                                                                                                                                                                                                                                                                                                                                                                                                                                                                                                                                                                                                                                                                                                                                                                                                                                                                                                                                                                                                                                                                                                                                                                                                                                                                                                                                                                                                                                                                                                                                                                                                                                                                                                                                         | 13,788,768  16,312,772 766,368 2,325,937 13,220,466 100.0% 4,70% 14.26% 81.04%  11.084,090 766,368 2,162,485 8,155,236 100.0% 6,9% 19.5% 73.6% 11.084,090 766,368 10,317,565 100.0% 6,9% 93.1% 0.0% 11.084,090 1566 100.0% 1566 0 | 14,106,223  16,632,029 777,168 2,325,649 13,529,212 100.0% 4,67% 13.98% 81.34%  11,223,709 777,168 2,162,056 8,284,485 100.0% 6,9% 19.3% 73.8% 11,223,709 777,168 10,446,385 6,9% 93.1% 0.0% 11,223,709 156 100.0% 11,223,709       | 14,152,899  16,683,985 802,568 2,324,735 13,556,682 100.0% 4,81% 13,93% 81,26%  11,379,538 802,568 2,161,265 100.0% 7,1% 19.0% 74.0% 11,379,538 802,568 10,576,814 156 100.0% 7,1% 92.9% 0.0% 11,379,538 1566 0                       | 14,272,946  16,752,675 820,278 2,193,594 13,738,803 100.0% 4,90% 13.09% 82.01%  11.590,558 820,278 2,089,669 8,680,611 100.0% 71.9% 11.590,558 820,278 10,770,124 156 100.0% 7.1% 92.9% 0.0% 11.590,558 156 156                 | 14,449,939  16,918,881 846,578 2,192,853 13,879,450 100.0% 5.00% 82.04%  11,780,519 846,578 2,089,315 8,844,626 100.0% 17.7% 75.1% 11,780,519 846,578 10,933,785 156 100.0% 92.8% 0.0% 11,780,519 156                                        |
| Debt Securities BY MATURITY ***  Amount in pesos Short-term Medium-term Long-term % Distribution Short-term Medium-term Long-term  DOMESTIC DEBT (P Million) By Maturity Short-term Medium-term Long-term % Distribution Short-term Medium-term Long-term % Distribution Short-term Medium-term Long-term % Distribution Short-term Medium-term Long-term By Type of Borrowing Treasury Bills a/ Treasury Bonds/Notes a/ Loans % Distribution Treasury Bills Treasury Bonds Loans By Type of Liability Loans Direct Liabilities Assumed Liabilities Jebt Securities | 6,750,811  7,731,290 491,131 1,374,313 5,865,846 100.0% 6.4% 75.9%  5,127,600 491,131 1,268,415 3,368,054 100.0% 9.6% 24,7% 65,7% 5,127,600 486,170 4,640,482 948 100.0% 9.5% 90.5% 90.5% 5,127,600 948 156 792 5,126,652 | 8,482,170  9,795,006  956,040 2,251,787 6,587,179 100.0% 9.8% 23.0% 67.3%  6.694,687 956,040 2,059,390 3,679,257 100.0% 14.3% 30.8% 55.0% 6.694,687 949,479 5,744,260 948 100.0% 6.694,687 948,479 5,744,260 948 100.0% 6.694,687 948 100.0% 6.694,687 | 10,154,147  11,728,549 796,143 2,763,567 8,168,839 100,0% 6,8% 23,6% 69,6%  8,170,414 796,143 2,568,806 4,805,465 100,0% 9,7% 31,4% 58,8% 8,170,414 796,143 7,374,115 156 100,0% 9,7% 90,3% 8,170,414 156 156 0                      | 11,535,681  13,418,860 410,361 2,988,555 10,019,944 100,0% 3.1% 22.3% 74.7%  9,208,387 410,361 2,745,544 6,052,482 100,0% 4.5% 29.8% 65.7% 9,208,387 410,361 8,797,870 156 100,0% 9,208,387 156 100,0% 9,208,387 | 12,502,299  14,616,267 544,892 2,491,680 11,579,695 100.0% 3.73% 79.22% 0.00 10.017,930 544,892 2,273,568 7,199,470 100.0% 5.4% 22.7% 71.9% 10.017,930 529,892 9,487,882 156 100.0% 5.3% 94.7% 0.0% 10.017,930 156 156 0 10,017,774 | 13,612,280  16,051,302 754,168 2,324,054 12,973,080 100,0% 4,70% 14,48% 80,82%  10,930,415 754,168 2,161,897 8,014,350 10,930,415 754,168 10,176,090 156 100,0% 6,9% 93,1% 0,0% 10,930,415 156 100,9% 10,930,259                                                                                                                                                                                                                                                                                                                                                                                                                                                                                                                                                                                                                                                                                                                                                                                                                                                                                                                                                                                                                                                                                                                                                                                                                                                                                                                                                                                                                                                                                                                                                                                                                                                                                                                                                                                                                                                                                                               | 13,788,768  16,312,772 766,368 2,325,937 13,220,466 100.0% 4,70% 14,26% 81,04%  11,084,090 766,368 2,162,485 8,155,236 100.0% 19.5% 73.6% 11,084,090 766,368 10,317,565 100.0% 6.9% 93.1% 0.0% 11,084,090 11,084,090              | 14,106,223  16,632,029 777,168 2,325,649 13,529,212 100,0% 4,67% 13,98% 81,34%  11,223,709 777,168 2,162,056 8,284,485 100,0% 19,3% 73,8% 11,223,709 777,168 10,446,385 156 100,0% 6,9% 93,1% 0,0% 11,223,709 11,223,709 11,223,553 | 14,152,899 16,683,985 802,568 2,324,735 13,556,682 100,0% 4.81% 13.93% 81.26% 11.379,538 802,568 2,161,265 8,415,705 100,0% 7.1% 19.0% 74.0% 11.379,538 802,568 10,576,814 156 100,0% 7.1% 92.9% 0.0% 11.379,538 156 156 0 11,379,538 | 14,272,946  16,752,675  820,278 2,193,594 13,738,803 100.0% 4.90% 13.09% 82.01%  11,590,558 820,278 2,089,669 8,680,611 100.0% 71.% 18.0% 74.9% 11,590,558 820,278 10,770,124 156 100.0% 7.1% 92.9% 11,590,558 156 0 11,590,560 | 14,449,939  16,918,881 846,578 2,192,853 13,879,450 100.0% 5.00% 82.04%  11,780,519 846,578 2,089,315 8,844,626 100.0% 7.2% 17.7% 75.1% 11,780,519 846,578 10,933,785 156 100.0% 7.2% 92,8% 0.0% 11,780,519 156 156 0 11780,519              |