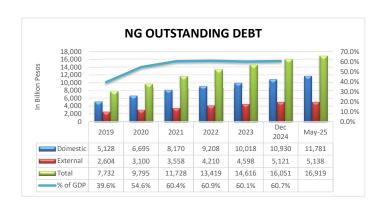

| DEBT INDICATORS                                                                                                                                                                                                                                                                                                                                                                                                                                                                                                                                                     |                                                                                                                                                                                                                           |                                                                                                                                                                                                                                                        |                                                                                                                                                                                                                                      |                                                                                                                                                                                                                  |                                                                                                                                                                                                                                     |                                                                                                                                                                                                                                                                                                                                                                                                                                                                                                                                                                                                                                                                                                                                                                                                                                                                                                                                                                                                                                                                                                                                                                                                                                                                                                                                                                                                                                                                                                                                                                                                                                                                                                                                                                                                                                                                                                                                                                                                                                                                                                                                |                                                                                                                                                                                                                                   |                                                                                                                                                                                                                                     |                                                                                                                                                                                                                                       |                                                                                                                                                                                                                                 |                                                                                                                                                                                                                                              |
|---------------------------------------------------------------------------------------------------------------------------------------------------------------------------------------------------------------------------------------------------------------------------------------------------------------------------------------------------------------------------------------------------------------------------------------------------------------------------------------------------------------------------------------------------------------------|---------------------------------------------------------------------------------------------------------------------------------------------------------------------------------------------------------------------------|--------------------------------------------------------------------------------------------------------------------------------------------------------------------------------------------------------------------------------------------------------|--------------------------------------------------------------------------------------------------------------------------------------------------------------------------------------------------------------------------------------|------------------------------------------------------------------------------------------------------------------------------------------------------------------------------------------------------------------|-------------------------------------------------------------------------------------------------------------------------------------------------------------------------------------------------------------------------------------|--------------------------------------------------------------------------------------------------------------------------------------------------------------------------------------------------------------------------------------------------------------------------------------------------------------------------------------------------------------------------------------------------------------------------------------------------------------------------------------------------------------------------------------------------------------------------------------------------------------------------------------------------------------------------------------------------------------------------------------------------------------------------------------------------------------------------------------------------------------------------------------------------------------------------------------------------------------------------------------------------------------------------------------------------------------------------------------------------------------------------------------------------------------------------------------------------------------------------------------------------------------------------------------------------------------------------------------------------------------------------------------------------------------------------------------------------------------------------------------------------------------------------------------------------------------------------------------------------------------------------------------------------------------------------------------------------------------------------------------------------------------------------------------------------------------------------------------------------------------------------------------------------------------------------------------------------------------------------------------------------------------------------------------------------------------------------------------------------------------------------------|-----------------------------------------------------------------------------------------------------------------------------------------------------------------------------------------------------------------------------------|-------------------------------------------------------------------------------------------------------------------------------------------------------------------------------------------------------------------------------------|---------------------------------------------------------------------------------------------------------------------------------------------------------------------------------------------------------------------------------------|---------------------------------------------------------------------------------------------------------------------------------------------------------------------------------------------------------------------------------|----------------------------------------------------------------------------------------------------------------------------------------------------------------------------------------------------------------------------------------------|
| Particulars                                                                                                                                                                                                                                                                                                                                                                                                                                                                                                                                                         | CY 2019                                                                                                                                                                                                                   | CY 2020                                                                                                                                                                                                                                                | CY 2021                                                                                                                                                                                                                              | CY 2022                                                                                                                                                                                                          | CY 2023                                                                                                                                                                                                                             | CY 2024                                                                                                                                                                                                                                                                                                                                                                                                                                                                                                                                                                                                                                                                                                                                                                                                                                                                                                                                                                                                                                                                                                                                                                                                                                                                                                                                                                                                                                                                                                                                                                                                                                                                                                                                                                                                                                                                                                                                                                                                                                                                                                                        | Jan                                                                                                                                                                                                                               | Feb                                                                                                                                                                                                                                 | 2025<br>Mar                                                                                                                                                                                                                           | Apr                                                                                                                                                                                                                             | May                                                                                                                                                                                                                                          |
| A. National Government (NG) Debt                                                                                                                                                                                                                                                                                                                                                                                                                                                                                                                                    |                                                                                                                                                                                                                           |                                                                                                                                                                                                                                                        |                                                                                                                                                                                                                                      |                                                                                                                                                                                                                  |                                                                                                                                                                                                                                     |                                                                                                                                                                                                                                                                                                                                                                                                                                                                                                                                                                                                                                                                                                                                                                                                                                                                                                                                                                                                                                                                                                                                                                                                                                                                                                                                                                                                                                                                                                                                                                                                                                                                                                                                                                                                                                                                                                                                                                                                                                                                                                                                | Jan                                                                                                                                                                                                                               | reb                                                                                                                                                                                                                                 | IVIAI                                                                                                                                                                                                                                 | Арі                                                                                                                                                                                                                             | may                                                                                                                                                                                                                                          |
| NATIONAL GOVERNMENT                                                                                                                                                                                                                                                                                                                                                                                                                                                                                                                                                 |                                                                                                                                                                                                                           |                                                                                                                                                                                                                                                        |                                                                                                                                                                                                                                      |                                                                                                                                                                                                                  |                                                                                                                                                                                                                                     |                                                                                                                                                                                                                                                                                                                                                                                                                                                                                                                                                                                                                                                                                                                                                                                                                                                                                                                                                                                                                                                                                                                                                                                                                                                                                                                                                                                                                                                                                                                                                                                                                                                                                                                                                                                                                                                                                                                                                                                                                                                                                                                                |                                                                                                                                                                                                                                   |                                                                                                                                                                                                                                     |                                                                                                                                                                                                                                       |                                                                                                                                                                                                                                 |                                                                                                                                                                                                                                              |
| OUTSTANDING DEBT *                                                                                                                                                                                                                                                                                                                                                                                                                                                                                                                                                  | 7,731,290                                                                                                                                                                                                                 | 9,795,006                                                                                                                                                                                                                                              | 11,728,549                                                                                                                                                                                                                           | 13,418,860                                                                                                                                                                                                       | 14,616,267                                                                                                                                                                                                                          | 16,051,302                                                                                                                                                                                                                                                                                                                                                                                                                                                                                                                                                                                                                                                                                                                                                                                                                                                                                                                                                                                                                                                                                                                                                                                                                                                                                                                                                                                                                                                                                                                                                                                                                                                                                                                                                                                                                                                                                                                                                                                                                                                                                                                     | 16,312,772                                                                                                                                                                                                                        | 16,632,029                                                                                                                                                                                                                          | 16,683,985                                                                                                                                                                                                                            | 16,752,675                                                                                                                                                                                                                      | 16,918,881                                                                                                                                                                                                                                   |
| Growth rate (%)                                                                                                                                                                                                                                                                                                                                                                                                                                                                                                                                                     | 6.0%                                                                                                                                                                                                                      | 26.7%                                                                                                                                                                                                                                                  | 19.7%                                                                                                                                                                                                                                | 14.41%                                                                                                                                                                                                           | 8.9%                                                                                                                                                                                                                                | 9.8%                                                                                                                                                                                                                                                                                                                                                                                                                                                                                                                                                                                                                                                                                                                                                                                                                                                                                                                                                                                                                                                                                                                                                                                                                                                                                                                                                                                                                                                                                                                                                                                                                                                                                                                                                                                                                                                                                                                                                                                                                                                                                                                           | 1.6%                                                                                                                                                                                                                              | 2.0%                                                                                                                                                                                                                                | 0.3%                                                                                                                                                                                                                                  | 0.4%                                                                                                                                                                                                                            | 1.0%                                                                                                                                                                                                                                         |
| Domestic (P Million)                                                                                                                                                                                                                                                                                                                                                                                                                                                                                                                                                | 5,127,600                                                                                                                                                                                                                 | 6,694,687                                                                                                                                                                                                                                              | 8,170,414                                                                                                                                                                                                                            |                                                                                                                                                                                                                  |                                                                                                                                                                                                                                     |                                                                                                                                                                                                                                                                                                                                                                                                                                                                                                                                                                                                                                                                                                                                                                                                                                                                                                                                                                                                                                                                                                                                                                                                                                                                                                                                                                                                                                                                                                                                                                                                                                                                                                                                                                                                                                                                                                                                                                                                                                                                                                                                |                                                                                                                                                                                                                                   | 11,223,709                                                                                                                                                                                                                          |                                                                                                                                                                                                                                       |                                                                                                                                                                                                                                 | 11,780,519                                                                                                                                                                                                                                   |
| Growth rate (%)                                                                                                                                                                                                                                                                                                                                                                                                                                                                                                                                                     | 7.3%                                                                                                                                                                                                                      | 30.6%                                                                                                                                                                                                                                                  | 22.0%                                                                                                                                                                                                                                | 12.70%                                                                                                                                                                                                           | 8.8%                                                                                                                                                                                                                                | 9.1%                                                                                                                                                                                                                                                                                                                                                                                                                                                                                                                                                                                                                                                                                                                                                                                                                                                                                                                                                                                                                                                                                                                                                                                                                                                                                                                                                                                                                                                                                                                                                                                                                                                                                                                                                                                                                                                                                                                                                                                                                                                                                                                           | 1.4%                                                                                                                                                                                                                              | 1.3%                                                                                                                                                                                                                                | 1.4%                                                                                                                                                                                                                                  | 1.9%                                                                                                                                                                                                                            | 1.6%                                                                                                                                                                                                                                         |
| External (P Million)                                                                                                                                                                                                                                                                                                                                                                                                                                                                                                                                                | 2,603,690                                                                                                                                                                                                                 | 3,100,319                                                                                                                                                                                                                                              | 3,558,135                                                                                                                                                                                                                            | 4,210,473                                                                                                                                                                                                        | 4,598,337                                                                                                                                                                                                                           | 5,120,887                                                                                                                                                                                                                                                                                                                                                                                                                                                                                                                                                                                                                                                                                                                                                                                                                                                                                                                                                                                                                                                                                                                                                                                                                                                                                                                                                                                                                                                                                                                                                                                                                                                                                                                                                                                                                                                                                                                                                                                                                                                                                                                      | 5,228,682                                                                                                                                                                                                                         | 5,408,320                                                                                                                                                                                                                           | 5,304,447                                                                                                                                                                                                                             | 5,162,117                                                                                                                                                                                                                       | 5,138,362                                                                                                                                                                                                                                    |
| Growth rate (%)<br>(US\$ Million)                                                                                                                                                                                                                                                                                                                                                                                                                                                                                                                                   | 3.5%<br><b>51,252</b>                                                                                                                                                                                                     | 19.1%<br><b>64,562</b>                                                                                                                                                                                                                                 | 14.8%<br><b>69,803</b>                                                                                                                                                                                                               | 18.33%<br><b>75,436</b>                                                                                                                                                                                          | 9.2%<br><b>82,976</b>                                                                                                                                                                                                               | 11.4%<br><b>88,525</b>                                                                                                                                                                                                                                                                                                                                                                                                                                                                                                                                                                                                                                                                                                                                                                                                                                                                                                                                                                                                                                                                                                                                                                                                                                                                                                                                                                                                                                                                                                                                                                                                                                                                                                                                                                                                                                                                                                                                                                                                                                                                                                         | 2.1%<br><b>89,571</b>                                                                                                                                                                                                             | 3.4%<br><b>93,263</b>                                                                                                                                                                                                               | -1.9%<br><b>92,606</b>                                                                                                                                                                                                                | -2.7%<br><b>92,291</b>                                                                                                                                                                                                          | -0.5%<br><b>92,392</b>                                                                                                                                                                                                                       |
| Growth rate (%)                                                                                                                                                                                                                                                                                                                                                                                                                                                                                                                                                     | 7.1%                                                                                                                                                                                                                      | 26.0%                                                                                                                                                                                                                                                  | 8.1%                                                                                                                                                                                                                                 | 8.1%                                                                                                                                                                                                             | 10.0%                                                                                                                                                                                                                               | 6.7%                                                                                                                                                                                                                                                                                                                                                                                                                                                                                                                                                                                                                                                                                                                                                                                                                                                                                                                                                                                                                                                                                                                                                                                                                                                                                                                                                                                                                                                                                                                                                                                                                                                                                                                                                                                                                                                                                                                                                                                                                                                                                                                           | 1.2%                                                                                                                                                                                                                              | 4.1%                                                                                                                                                                                                                                | -0.7%                                                                                                                                                                                                                                 | -0.3%                                                                                                                                                                                                                           | 0.1%                                                                                                                                                                                                                                         |
| % Distribution                                                                                                                                                                                                                                                                                                                                                                                                                                                                                                                                                      | 100.0%                                                                                                                                                                                                                    | 100.0%                                                                                                                                                                                                                                                 | 100.0%                                                                                                                                                                                                                               | 100.0%                                                                                                                                                                                                           | 100.0%                                                                                                                                                                                                                              | 100.00%                                                                                                                                                                                                                                                                                                                                                                                                                                                                                                                                                                                                                                                                                                                                                                                                                                                                                                                                                                                                                                                                                                                                                                                                                                                                                                                                                                                                                                                                                                                                                                                                                                                                                                                                                                                                                                                                                                                                                                                                                                                                                                                        | 100.00%                                                                                                                                                                                                                           | 100.00%                                                                                                                                                                                                                             | 100.00%                                                                                                                                                                                                                               | 100.00%                                                                                                                                                                                                                         | 100.00%                                                                                                                                                                                                                                      |
| Domestic                                                                                                                                                                                                                                                                                                                                                                                                                                                                                                                                                            | 66.3%                                                                                                                                                                                                                     | 68.3%                                                                                                                                                                                                                                                  | 69.7%                                                                                                                                                                                                                                | 68.6%                                                                                                                                                                                                            | 68.5%                                                                                                                                                                                                                               | 68.1%                                                                                                                                                                                                                                                                                                                                                                                                                                                                                                                                                                                                                                                                                                                                                                                                                                                                                                                                                                                                                                                                                                                                                                                                                                                                                                                                                                                                                                                                                                                                                                                                                                                                                                                                                                                                                                                                                                                                                                                                                                                                                                                          | 67.95%                                                                                                                                                                                                                            | 67.48%                                                                                                                                                                                                                              | 68.21%                                                                                                                                                                                                                                | 69.19%                                                                                                                                                                                                                          | 69.63%                                                                                                                                                                                                                                       |
| External                                                                                                                                                                                                                                                                                                                                                                                                                                                                                                                                                            | 33.7%                                                                                                                                                                                                                     | 31.7%                                                                                                                                                                                                                                                  | 30.3%                                                                                                                                                                                                                                | 31.4%                                                                                                                                                                                                            | 31.5%                                                                                                                                                                                                                               | 31.9%                                                                                                                                                                                                                                                                                                                                                                                                                                                                                                                                                                                                                                                                                                                                                                                                                                                                                                                                                                                                                                                                                                                                                                                                                                                                                                                                                                                                                                                                                                                                                                                                                                                                                                                                                                                                                                                                                                                                                                                                                                                                                                                          | 32.05%                                                                                                                                                                                                                            | 32.52%                                                                                                                                                                                                                              | 31.79%                                                                                                                                                                                                                                | 30.81%                                                                                                                                                                                                                          | 30.37%                                                                                                                                                                                                                                       |
| % of GNI                                                                                                                                                                                                                                                                                                                                                                                                                                                                                                                                                            |                                                                                                                                                                                                                           |                                                                                                                                                                                                                                                        |                                                                                                                                                                                                                                      |                                                                                                                                                                                                                  |                                                                                                                                                                                                                                     |                                                                                                                                                                                                                                                                                                                                                                                                                                                                                                                                                                                                                                                                                                                                                                                                                                                                                                                                                                                                                                                                                                                                                                                                                                                                                                                                                                                                                                                                                                                                                                                                                                                                                                                                                                                                                                                                                                                                                                                                                                                                                                                                |                                                                                                                                                                                                                                   |                                                                                                                                                                                                                                     |                                                                                                                                                                                                                                       |                                                                                                                                                                                                                                 |                                                                                                                                                                                                                                              |
| Total NG Debt                                                                                                                                                                                                                                                                                                                                                                                                                                                                                                                                                       | 36.0%                                                                                                                                                                                                                     | 50.7%                                                                                                                                                                                                                                                  | 58.3%                                                                                                                                                                                                                                | 57.5%                                                                                                                                                                                                            | 54.2%                                                                                                                                                                                                                               | 53.7%                                                                                                                                                                                                                                                                                                                                                                                                                                                                                                                                                                                                                                                                                                                                                                                                                                                                                                                                                                                                                                                                                                                                                                                                                                                                                                                                                                                                                                                                                                                                                                                                                                                                                                                                                                                                                                                                                                                                                                                                                                                                                                                          |                                                                                                                                                                                                                                   |                                                                                                                                                                                                                                     | 54.6%                                                                                                                                                                                                                                 |                                                                                                                                                                                                                                 |                                                                                                                                                                                                                                              |
| Domestic<br>External                                                                                                                                                                                                                                                                                                                                                                                                                                                                                                                                                | 23.9%<br>12.1%                                                                                                                                                                                                            | 34.7%<br>16.1%                                                                                                                                                                                                                                         | 40.6%<br>17.7%                                                                                                                                                                                                                       | 39.5%<br>18.1%                                                                                                                                                                                                   | 37.1%<br>17.0%                                                                                                                                                                                                                      | 36.6%<br>17.1%                                                                                                                                                                                                                                                                                                                                                                                                                                                                                                                                                                                                                                                                                                                                                                                                                                                                                                                                                                                                                                                                                                                                                                                                                                                                                                                                                                                                                                                                                                                                                                                                                                                                                                                                                                                                                                                                                                                                                                                                                                                                                                                 |                                                                                                                                                                                                                                   |                                                                                                                                                                                                                                     | 37.2%<br>17.4%                                                                                                                                                                                                                        |                                                                                                                                                                                                                                 |                                                                                                                                                                                                                                              |
| % of GDP                                                                                                                                                                                                                                                                                                                                                                                                                                                                                                                                                            | 12.170                                                                                                                                                                                                                    | 10.170                                                                                                                                                                                                                                                 | 17.770                                                                                                                                                                                                                               | 10.170                                                                                                                                                                                                           | 17.070                                                                                                                                                                                                                              | 17.170                                                                                                                                                                                                                                                                                                                                                                                                                                                                                                                                                                                                                                                                                                                                                                                                                                                                                                                                                                                                                                                                                                                                                                                                                                                                                                                                                                                                                                                                                                                                                                                                                                                                                                                                                                                                                                                                                                                                                                                                                                                                                                                         |                                                                                                                                                                                                                                   |                                                                                                                                                                                                                                     | 11.470                                                                                                                                                                                                                                |                                                                                                                                                                                                                                 |                                                                                                                                                                                                                                              |
| Total NG Debt                                                                                                                                                                                                                                                                                                                                                                                                                                                                                                                                                       | 39.6%                                                                                                                                                                                                                     | 54.6%                                                                                                                                                                                                                                                  | 60.4%                                                                                                                                                                                                                                | 60.9%                                                                                                                                                                                                            | 60.1%                                                                                                                                                                                                                               | 60.7%                                                                                                                                                                                                                                                                                                                                                                                                                                                                                                                                                                                                                                                                                                                                                                                                                                                                                                                                                                                                                                                                                                                                                                                                                                                                                                                                                                                                                                                                                                                                                                                                                                                                                                                                                                                                                                                                                                                                                                                                                                                                                                                          |                                                                                                                                                                                                                                   |                                                                                                                                                                                                                                     | 62.0%                                                                                                                                                                                                                                 |                                                                                                                                                                                                                                 |                                                                                                                                                                                                                                              |
| Domestic                                                                                                                                                                                                                                                                                                                                                                                                                                                                                                                                                            | 26.3%                                                                                                                                                                                                                     | 37.3%                                                                                                                                                                                                                                                  | 42.1%                                                                                                                                                                                                                                | 41.8%                                                                                                                                                                                                            | 41.2%                                                                                                                                                                                                                               | 41.3%                                                                                                                                                                                                                                                                                                                                                                                                                                                                                                                                                                                                                                                                                                                                                                                                                                                                                                                                                                                                                                                                                                                                                                                                                                                                                                                                                                                                                                                                                                                                                                                                                                                                                                                                                                                                                                                                                                                                                                                                                                                                                                                          |                                                                                                                                                                                                                                   |                                                                                                                                                                                                                                     | 42.3%                                                                                                                                                                                                                                 |                                                                                                                                                                                                                                 |                                                                                                                                                                                                                                              |
| External                                                                                                                                                                                                                                                                                                                                                                                                                                                                                                                                                            | 13.3%                                                                                                                                                                                                                     | 17.3%                                                                                                                                                                                                                                                  | 18.3%                                                                                                                                                                                                                                | 19.1%                                                                                                                                                                                                            | 18.9%                                                                                                                                                                                                                               | 19.4%                                                                                                                                                                                                                                                                                                                                                                                                                                                                                                                                                                                                                                                                                                                                                                                                                                                                                                                                                                                                                                                                                                                                                                                                                                                                                                                                                                                                                                                                                                                                                                                                                                                                                                                                                                                                                                                                                                                                                                                                                                                                                                                          |                                                                                                                                                                                                                                   |                                                                                                                                                                                                                                     | 19.7%                                                                                                                                                                                                                                 |                                                                                                                                                                                                                                 |                                                                                                                                                                                                                                              |
| BY TYPE OF CURRENCY                                                                                                                                                                                                                                                                                                                                                                                                                                                                                                                                                 | 7,731,290                                                                                                                                                                                                                 | 9,795,006                                                                                                                                                                                                                                              |                                                                                                                                                                                                                                      |                                                                                                                                                                                                                  |                                                                                                                                                                                                                                     | 16,051,302                                                                                                                                                                                                                                                                                                                                                                                                                                                                                                                                                                                                                                                                                                                                                                                                                                                                                                                                                                                                                                                                                                                                                                                                                                                                                                                                                                                                                                                                                                                                                                                                                                                                                                                                                                                                                                                                                                                                                                                                                                                                                                                     |                                                                                                                                                                                                                                   |                                                                                                                                                                                                                                     | 16,683,985                                                                                                                                                                                                                            | 16,752,675                                                                                                                                                                                                                      | 16,918,881                                                                                                                                                                                                                                   |
| Peso Denominated (P Million)                                                                                                                                                                                                                                                                                                                                                                                                                                                                                                                                        | 5,231,878                                                                                                                                                                                                                 | 6,800,356                                                                                                                                                                                                                                              | 8,149,273                                                                                                                                                                                                                            | 9,146,312                                                                                                                                                                                                        | -,- ,                                                                                                                                                                                                                               | -,,-                                                                                                                                                                                                                                                                                                                                                                                                                                                                                                                                                                                                                                                                                                                                                                                                                                                                                                                                                                                                                                                                                                                                                                                                                                                                                                                                                                                                                                                                                                                                                                                                                                                                                                                                                                                                                                                                                                                                                                                                                                                                                                                           | .,. , .                                                                                                                                                                                                                           | 11,112,900                                                                                                                                                                                                                          | , .,                                                                                                                                                                                                                                  | 11,485,623                                                                                                                                                                                                                      | 11,676,491                                                                                                                                                                                                                                   |
| Growth rate (%)                                                                                                                                                                                                                                                                                                                                                                                                                                                                                                                                                     | 7.2%                                                                                                                                                                                                                      | 30.0%                                                                                                                                                                                                                                                  | 19.8%                                                                                                                                                                                                                                | 12.2%                                                                                                                                                                                                            | 8.4%                                                                                                                                                                                                                                | 9.1%                                                                                                                                                                                                                                                                                                                                                                                                                                                                                                                                                                                                                                                                                                                                                                                                                                                                                                                                                                                                                                                                                                                                                                                                                                                                                                                                                                                                                                                                                                                                                                                                                                                                                                                                                                                                                                                                                                                                                                                                                                                                                                                           | 1.4%                                                                                                                                                                                                                              | 1.3%                                                                                                                                                                                                                                | 1.4%                                                                                                                                                                                                                                  | 1.9%                                                                                                                                                                                                                            | 1.7%                                                                                                                                                                                                                                         |
| Foreign Currency Denominated (P Million) Growth rate (%)                                                                                                                                                                                                                                                                                                                                                                                                                                                                                                            | <b>2,499,412</b> 3.6%                                                                                                                                                                                                     | <b>2,994,650</b> 19.8%                                                                                                                                                                                                                                 | <b>3,579,276</b> 19.5%                                                                                                                                                                                                               | <b>4,272,548</b><br>19.4%                                                                                                                                                                                        | <b>4,701,802</b> 10.0%                                                                                                                                                                                                              | <b>5,231,288</b> 11.3%                                                                                                                                                                                                                                                                                                                                                                                                                                                                                                                                                                                                                                                                                                                                                                                                                                                                                                                                                                                                                                                                                                                                                                                                                                                                                                                                                                                                                                                                                                                                                                                                                                                                                                                                                                                                                                                                                                                                                                                                                                                                                                         | <b>5,340,590</b> 2.1%                                                                                                                                                                                                             | <b>5,519,129</b> 3.3%                                                                                                                                                                                                               | <b>5,413,229</b> -1.9%                                                                                                                                                                                                                | <b>5,267,052</b> -2.7%                                                                                                                                                                                                          | <b>5,242,390</b> -0.5%                                                                                                                                                                                                                       |
| (US\$ Million)                                                                                                                                                                                                                                                                                                                                                                                                                                                                                                                                                      | 49,199                                                                                                                                                                                                                    | 62,361                                                                                                                                                                                                                                                 | 70,218                                                                                                                                                                                                                               | 76,548                                                                                                                                                                                                           | 84,843                                                                                                                                                                                                                              | 90,433                                                                                                                                                                                                                                                                                                                                                                                                                                                                                                                                                                                                                                                                                                                                                                                                                                                                                                                                                                                                                                                                                                                                                                                                                                                                                                                                                                                                                                                                                                                                                                                                                                                                                                                                                                                                                                                                                                                                                                                                                                                                                                                         | 91,488                                                                                                                                                                                                                            | 95,174                                                                                                                                                                                                                              | 94,505                                                                                                                                                                                                                                | 94,167                                                                                                                                                                                                                          | 94,262                                                                                                                                                                                                                                       |
| % Distribution                                                                                                                                                                                                                                                                                                                                                                                                                                                                                                                                                      | 100.0%                                                                                                                                                                                                                    | 100.0%                                                                                                                                                                                                                                                 | 100.0%                                                                                                                                                                                                                               | 100.0%                                                                                                                                                                                                           | 100.0%                                                                                                                                                                                                                              | 100.0%                                                                                                                                                                                                                                                                                                                                                                                                                                                                                                                                                                                                                                                                                                                                                                                                                                                                                                                                                                                                                                                                                                                                                                                                                                                                                                                                                                                                                                                                                                                                                                                                                                                                                                                                                                                                                                                                                                                                                                                                                                                                                                                         | 100.0%                                                                                                                                                                                                                            | 100.0%                                                                                                                                                                                                                              | 100.0%                                                                                                                                                                                                                                | 100.0%                                                                                                                                                                                                                          | 100.0%                                                                                                                                                                                                                                       |
| Local                                                                                                                                                                                                                                                                                                                                                                                                                                                                                                                                                               | 67.67%                                                                                                                                                                                                                    | 69.43%                                                                                                                                                                                                                                                 | 69.48%                                                                                                                                                                                                                               | 68.16%                                                                                                                                                                                                           | 67.83%                                                                                                                                                                                                                              | 67.41%                                                                                                                                                                                                                                                                                                                                                                                                                                                                                                                                                                                                                                                                                                                                                                                                                                                                                                                                                                                                                                                                                                                                                                                                                                                                                                                                                                                                                                                                                                                                                                                                                                                                                                                                                                                                                                                                                                                                                                                                                                                                                                                         | 67.26%                                                                                                                                                                                                                            | 66.82%                                                                                                                                                                                                                              | 67.55%                                                                                                                                                                                                                                | 68.56%                                                                                                                                                                                                                          | 69.01%                                                                                                                                                                                                                                       |
| Foreign                                                                                                                                                                                                                                                                                                                                                                                                                                                                                                                                                             | 32.33%                                                                                                                                                                                                                    | 30.57%                                                                                                                                                                                                                                                 | 30.52%                                                                                                                                                                                                                               | 31.84%                                                                                                                                                                                                           | 32.17%                                                                                                                                                                                                                              | 32.59%                                                                                                                                                                                                                                                                                                                                                                                                                                                                                                                                                                                                                                                                                                                                                                                                                                                                                                                                                                                                                                                                                                                                                                                                                                                                                                                                                                                                                                                                                                                                                                                                                                                                                                                                                                                                                                                                                                                                                                                                                                                                                                                         | 32.74%                                                                                                                                                                                                                            | 33.18%                                                                                                                                                                                                                              | 32.45%                                                                                                                                                                                                                                | 31.44%                                                                                                                                                                                                                          | 30.99%                                                                                                                                                                                                                                       |
| BY TYPE OF INSTRUMENT                                                                                                                                                                                                                                                                                                                                                                                                                                                                                                                                               | 7,731,290                                                                                                                                                                                                                 | 9,795,006                                                                                                                                                                                                                                              | 11,728,549                                                                                                                                                                                                                           | 13,418,860                                                                                                                                                                                                       | 14,616,267                                                                                                                                                                                                                          | 16,051,302                                                                                                                                                                                                                                                                                                                                                                                                                                                                                                                                                                                                                                                                                                                                                                                                                                                                                                                                                                                                                                                                                                                                                                                                                                                                                                                                                                                                                                                                                                                                                                                                                                                                                                                                                                                                                                                                                                                                                                                                                                                                                                                     | 16,312,772                                                                                                                                                                                                                        | 16,632,029                                                                                                                                                                                                                          | 16,683,985                                                                                                                                                                                                                            | 16,752,675                                                                                                                                                                                                                      | 16,918,881                                                                                                                                                                                                                                   |
| Loans                                                                                                                                                                                                                                                                                                                                                                                                                                                                                                                                                               | 000 470                                                                                                                                                                                                                   | 4 040 000                                                                                                                                                                                                                                              | 4 574 400                                                                                                                                                                                                                            | 4 000 470                                                                                                                                                                                                        | 0.440.000                                                                                                                                                                                                                           | 2 420 022                                                                                                                                                                                                                                                                                                                                                                                                                                                                                                                                                                                                                                                                                                                                                                                                                                                                                                                                                                                                                                                                                                                                                                                                                                                                                                                                                                                                                                                                                                                                                                                                                                                                                                                                                                                                                                                                                                                                                                                                                                                                                                                      | 0.504.004                                                                                                                                                                                                                         | 0.505.000                                                                                                                                                                                                                           | 2 524 000                                                                                                                                                                                                                             | 0.470.700                                                                                                                                                                                                                       | 0.400.040                                                                                                                                                                                                                                    |
|                                                                                                                                                                                                                                                                                                                                                                                                                                                                                                                                                                     | 980,479                                                                                                                                                                                                                   | 1,312,836                                                                                                                                                                                                                                              | 1,574,402                                                                                                                                                                                                                            | 1,883,179                                                                                                                                                                                                        | 2,113,968                                                                                                                                                                                                                           | 2,439,022                                                                                                                                                                                                                                                                                                                                                                                                                                                                                                                                                                                                                                                                                                                                                                                                                                                                                                                                                                                                                                                                                                                                                                                                                                                                                                                                                                                                                                                                                                                                                                                                                                                                                                                                                                                                                                                                                                                                                                                                                                                                                                                      | 2,524,004                                                                                                                                                                                                                         | 2,525,806                                                                                                                                                                                                                           | 2,531,086                                                                                                                                                                                                                             | 2,479,729                                                                                                                                                                                                                       | 2,468,942                                                                                                                                                                                                                                    |
| Debt Securities                                                                                                                                                                                                                                                                                                                                                                                                                                                                                                                                                     | 6,750,811                                                                                                                                                                                                                 | 8,482,170                                                                                                                                                                                                                                              |                                                                                                                                                                                                                                      |                                                                                                                                                                                                                  |                                                                                                                                                                                                                                     | 13,612,280                                                                                                                                                                                                                                                                                                                                                                                                                                                                                                                                                                                                                                                                                                                                                                                                                                                                                                                                                                                                                                                                                                                                                                                                                                                                                                                                                                                                                                                                                                                                                                                                                                                                                                                                                                                                                                                                                                                                                                                                                                                                                                                     |                                                                                                                                                                                                                                   |                                                                                                                                                                                                                                     | 14,152,899                                                                                                                                                                                                                            | 14,272,946                                                                                                                                                                                                                      | 14,449,939                                                                                                                                                                                                                                   |
| Debt Securities BY MATURITY **                                                                                                                                                                                                                                                                                                                                                                                                                                                                                                                                      | 6,750,811                                                                                                                                                                                                                 | 8,482,170                                                                                                                                                                                                                                              | 10,154,147                                                                                                                                                                                                                           | 11,535,681                                                                                                                                                                                                       | 12,502,299                                                                                                                                                                                                                          | 13,612,280                                                                                                                                                                                                                                                                                                                                                                                                                                                                                                                                                                                                                                                                                                                                                                                                                                                                                                                                                                                                                                                                                                                                                                                                                                                                                                                                                                                                                                                                                                                                                                                                                                                                                                                                                                                                                                                                                                                                                                                                                                                                                                                     | 13,788,768                                                                                                                                                                                                                        | 14,106,223                                                                                                                                                                                                                          | 14,152,899                                                                                                                                                                                                                            | 14,272,946                                                                                                                                                                                                                      | 14,449,939                                                                                                                                                                                                                                   |
| Debt Securities BY MATURITY ** Amount in pesos                                                                                                                                                                                                                                                                                                                                                                                                                                                                                                                      | 6,750,811<br><u>7,731,290</u>                                                                                                                                                                                             | 8,482,170<br>9,795,006                                                                                                                                                                                                                                 | 10,154,147<br>11,728,549                                                                                                                                                                                                             | 11,535,681<br>13,418,860                                                                                                                                                                                         | 12,502,299<br>14,616,267                                                                                                                                                                                                            | 13,612,280<br>16,051,302                                                                                                                                                                                                                                                                                                                                                                                                                                                                                                                                                                                                                                                                                                                                                                                                                                                                                                                                                                                                                                                                                                                                                                                                                                                                                                                                                                                                                                                                                                                                                                                                                                                                                                                                                                                                                                                                                                                                                                                                                                                                                                       | 13,788,768<br>16,312,772                                                                                                                                                                                                          | 14,106,223<br>16,632,029                                                                                                                                                                                                            | 14,152,899<br>16,683,985                                                                                                                                                                                                              | 14,272,946<br>16,752,675                                                                                                                                                                                                        | 14,449,939<br>16,918,881                                                                                                                                                                                                                     |
| Debt Securities BY MATURITY ** Amount in pesos Short-term                                                                                                                                                                                                                                                                                                                                                                                                                                                                                                           | 6,750,811<br><u>7,731,290</u><br>491,131                                                                                                                                                                                  | 8,482,170<br>9,795,006<br>956,040                                                                                                                                                                                                                      | 10,154,147<br>11,728,549<br>796,143                                                                                                                                                                                                  | 11,535,681<br>13,418,860<br>410,361                                                                                                                                                                              | 12,502,299<br>14,616,267<br>544,892                                                                                                                                                                                                 | 13,612,280<br>16,051,302<br>754,168                                                                                                                                                                                                                                                                                                                                                                                                                                                                                                                                                                                                                                                                                                                                                                                                                                                                                                                                                                                                                                                                                                                                                                                                                                                                                                                                                                                                                                                                                                                                                                                                                                                                                                                                                                                                                                                                                                                                                                                                                                                                                            | 13,788,768<br>16,312,772<br>766,368                                                                                                                                                                                               | 14,106,223<br>16,632,029<br>777,168                                                                                                                                                                                                 | 14,152,899<br>16,683,985<br>802,568                                                                                                                                                                                                   | 14,272,946<br>16,752,675<br>820,278                                                                                                                                                                                             | 14,449,939<br>16,918,881<br>846,578                                                                                                                                                                                                          |
| Debt Securities BY MATURITY ** Amount in pesos Short-term Medium-term                                                                                                                                                                                                                                                                                                                                                                                                                                                                                               | 6,750,811<br><u>7,731,290</u>                                                                                                                                                                                             | 8,482,170<br>9,795,006                                                                                                                                                                                                                                 | 10,154,147<br>11,728,549<br>796,143<br>2,763,567                                                                                                                                                                                     | 11,535,681<br>13,418,860<br>410,361<br>2,988,555                                                                                                                                                                 | 12,502,299<br>14,616,267                                                                                                                                                                                                            | 13,612,280<br>16,051,302                                                                                                                                                                                                                                                                                                                                                                                                                                                                                                                                                                                                                                                                                                                                                                                                                                                                                                                                                                                                                                                                                                                                                                                                                                                                                                                                                                                                                                                                                                                                                                                                                                                                                                                                                                                                                                                                                                                                                                                                                                                                                                       | 13,788,768<br>16,312,772<br>766,368<br>2,325,937                                                                                                                                                                                  | 14,106,223<br>16,632,029<br>777,168<br>2,325,649                                                                                                                                                                                    | 14,152,899<br>16,683,985                                                                                                                                                                                                              | 14,272,946<br>16,752,675<br>820,278<br>2,193,594                                                                                                                                                                                | 14,449,939<br>16,918,881                                                                                                                                                                                                                     |
| Debt Securities BY MATURITY ** Amount in pesos Short-term                                                                                                                                                                                                                                                                                                                                                                                                                                                                                                           | 6,750,811<br><u>7,731,290</u><br>491,131<br>1,374,313                                                                                                                                                                     | 8,482,170<br>9,795,006<br>956,040<br>2,251,787                                                                                                                                                                                                         | 10,154,147<br>11,728,549<br>796,143<br>2,763,567                                                                                                                                                                                     | 11,535,681<br>13,418,860<br>410,361<br>2,988,555                                                                                                                                                                 | 12,502,299<br>14,616,267<br>544,892<br>2,491,680                                                                                                                                                                                    | 13,612,280<br>16,051,302<br>754,168<br>2,324,054                                                                                                                                                                                                                                                                                                                                                                                                                                                                                                                                                                                                                                                                                                                                                                                                                                                                                                                                                                                                                                                                                                                                                                                                                                                                                                                                                                                                                                                                                                                                                                                                                                                                                                                                                                                                                                                                                                                                                                                                                                                                               | 13,788,768<br>16,312,772<br>766,368<br>2,325,937                                                                                                                                                                                  | 14,106,223<br>16,632,029<br>777,168<br>2,325,649                                                                                                                                                                                    | 14,152,899<br>16,683,985<br>802,568<br>2,324,735                                                                                                                                                                                      | 14,272,946<br>16,752,675<br>820,278<br>2,193,594                                                                                                                                                                                | 14,449,939<br>16,918,881<br>846,578<br>2,192,853                                                                                                                                                                                             |
| Debt Securities BY MATURITY **  Amount in pesos Short-term Medium-term Long-term                                                                                                                                                                                                                                                                                                                                                                                                                                                                                    | 6,750,811<br><u>7,731,290</u><br>491,131<br>1,374,313<br>5,865,846                                                                                                                                                        | 9,795,006<br>956,040<br>2,251,787<br>6,587,179<br>100.0%<br>9.8%                                                                                                                                                                                       | 10,154,147<br>11,728,549<br>796,143<br>2,763,567<br>8,168,839<br>100.0%<br>6.8%                                                                                                                                                      | 11,535,681<br>13,418,860<br>410,361<br>2,988,555<br>10,019,944<br>100.0%<br>3.1%                                                                                                                                 | 12,502,299<br>14,616,267<br>544,892<br>2,491,680<br>11,579,695<br>100.0%<br>3.73%                                                                                                                                                   | 13,612,280<br>16,051,302<br>754,168<br>2,324,054<br>12,973,080<br>100.0%<br>4.70%                                                                                                                                                                                                                                                                                                                                                                                                                                                                                                                                                                                                                                                                                                                                                                                                                                                                                                                                                                                                                                                                                                                                                                                                                                                                                                                                                                                                                                                                                                                                                                                                                                                                                                                                                                                                                                                                                                                                                                                                                                              | 13,788,768<br>16,312,772<br>766,368<br>2,325,937<br>13,220,466<br>100.0%<br>4.70%                                                                                                                                                 | 14,106,223<br>16,632,029<br>777,168<br>2,325,649<br>13,529,212                                                                                                                                                                      | 14,152,899<br>16,683,985<br>802,568<br>2,324,735<br>13,556,682<br>100.0%<br>4.81%                                                                                                                                                     | 14,272,946<br><u>16,752,675</u><br>820,278<br>2,193,594<br>13,738,803<br><u>100.0%</u><br>4.90%                                                                                                                                 | 14,449,939<br>16,918,881<br>846,578<br>2,192,853<br>13,879,450<br>100.0%<br>5.00%                                                                                                                                                            |
| Debt Securities BY MATURITY **  Amount in pesos Short-term Medium-term Long-term % Distribution Short-term Medium-term                                                                                                                                                                                                                                                                                                                                                                                                                                              | 6,750,811<br>7,731,290<br>491,131<br>1,374,313<br>5,865,846<br>100.0%<br>6.4%<br>17.8%                                                                                                                                    | 9,795,006<br>956,040<br>2,251,787<br>6,587,179<br>100.0%<br>9.8%<br>23.0%                                                                                                                                                                              | 10,154,147<br>11,728,549<br>796,143<br>2,763,567<br>8,168,839<br>100.0%<br>6.8%<br>23.6%                                                                                                                                             | 11,535,681<br>13,418,860<br>410,361<br>2,988,555<br>10,019,944<br>100.0%<br>3.1%<br>22.3%                                                                                                                        | 12,502,299<br>14,616,267<br>544,892<br>2,491,680<br>11,579,695<br>100.0%<br>3.73%<br>17.05%                                                                                                                                         | 13,612,280<br>16,051,302<br>754,168<br>2,324,054<br>12,973,080<br>100.0%<br>4.70%<br>14.48%                                                                                                                                                                                                                                                                                                                                                                                                                                                                                                                                                                                                                                                                                                                                                                                                                                                                                                                                                                                                                                                                                                                                                                                                                                                                                                                                                                                                                                                                                                                                                                                                                                                                                                                                                                                                                                                                                                                                                                                                                                    | 13,788,768<br>16,312,772<br>766,368<br>2,325,937<br>13,220,466<br>100.0%<br>4.70%<br>14.26%                                                                                                                                       | 14,106,223<br>16,632,029<br>777,168<br>2,325,649<br>13,529,212<br>100.0%<br>4.67%<br>13.98%                                                                                                                                         | 14,152,899<br>16,683,985<br>802,568<br>2,324,735<br>13,556,682<br>100.0%<br>4.81%<br>13.93%                                                                                                                                           | 14,272,946<br>16,752,675<br>820,278<br>2,193,594<br>13,738,803<br>100.0%<br>4.90%<br>13.09%                                                                                                                                     | 14,449,939<br>16,918,881<br>846,578<br>2,192,853<br>13,879,450<br>100.0%<br>5.00%<br>12.96%                                                                                                                                                  |
| Debt Securities BY MATURITY **  Amount in pesos Short-term Medium-term Long-term % Distribution Short-term Medium-term Long-term                                                                                                                                                                                                                                                                                                                                                                                                                                    | 6,750,811<br>7,731,290<br>491,131<br>1,374,313<br>5,865,846<br>100.0%<br>6.4%                                                                                                                                             | 9,795,006<br>956,040<br>2,251,787<br>6,587,179<br>100.0%<br>9.8%                                                                                                                                                                                       | 10,154,147<br>11,728,549<br>796,143<br>2,763,567<br>8,168,839<br>100.0%<br>6.8%                                                                                                                                                      | 11,535,681<br>13,418,860<br>410,361<br>2,988,555<br>10,019,944<br>100.0%<br>3.1%                                                                                                                                 | 12,502,299<br>14,616,267<br>544,892<br>2,491,680<br>11,579,695<br>100.0%<br>3.73%<br>17.05%<br>79.22%                                                                                                                               | 13,612,280<br>16,051,302<br>754,168<br>2,324,054<br>12,973,080<br>100.0%<br>4.70%                                                                                                                                                                                                                                                                                                                                                                                                                                                                                                                                                                                                                                                                                                                                                                                                                                                                                                                                                                                                                                                                                                                                                                                                                                                                                                                                                                                                                                                                                                                                                                                                                                                                                                                                                                                                                                                                                                                                                                                                                                              | 13,788,768<br>16,312,772<br>766,368<br>2,325,937<br>13,220,466<br>100.0%<br>4.70%                                                                                                                                                 | 14,106,223<br>16,632,029<br>777,168<br>2,325,649<br>13,529,212<br>100.0%<br>4.67%                                                                                                                                                   | 14,152,899<br>16,683,985<br>802,568<br>2,324,735<br>13,556,682<br>100.0%<br>4.81%                                                                                                                                                     | 14,272,946<br><u>16,752,675</u><br>820,278<br>2,193,594<br>13,738,803<br><u>100.0%</u><br>4.90%                                                                                                                                 | 14,449,939<br>16,918,881<br>846,578<br>2,192,853<br>13,879,450<br>100.0%<br>5.00%                                                                                                                                                            |
| Debt Securities BY MATURITY **  Amount in pesos Short-term Medium-term Long-term % Distribution Short-term Medium-term Long-term DOMESTIC DEBT (P Million)                                                                                                                                                                                                                                                                                                                                                                                                          | 6,750,811<br>7,731,290<br>491,131<br>1,374,313<br>5,865,846<br>100.0%<br>6,4%<br>17.8%<br>75.9%                                                                                                                           | 8,482,170<br>9,795,006<br>956,040<br>2,251,787<br>6,587,179<br>100.0%<br>9.8%<br>23.0%<br>67.3%                                                                                                                                                        | 10,154,147<br>11,728,549<br>796,143<br>2,763,567<br>8,168,839<br>100.0%<br>6.8%<br>23.6%<br>69.6%                                                                                                                                    | 11,535,681<br>13,418,860<br>410,361<br>2,988,555<br>10,019,944<br>100.0%<br>3.1%<br>22.3%<br>74.7%                                                                                                               | 12,502,299<br>14,616,267<br>544,892<br>2,491,680<br>11,579,695<br>100.0%<br>3.73%<br>17.05%<br>79.22%<br>0.00                                                                                                                       | 13,612,280<br>16.051,302<br>754,168<br>2,324,054<br>12,973,080<br>100.0%<br>4.70%<br>14.48%<br>80.82%                                                                                                                                                                                                                                                                                                                                                                                                                                                                                                                                                                                                                                                                                                                                                                                                                                                                                                                                                                                                                                                                                                                                                                                                                                                                                                                                                                                                                                                                                                                                                                                                                                                                                                                                                                                                                                                                                                                                                                                                                          | 13,788,768<br>16,312,772<br>766,368<br>2,325,937<br>13,220,466<br>100.0%<br>4.70%<br>14.26%<br>81.04%                                                                                                                             | 14,106,223<br>16.632,029<br>777,168<br>2,325,649<br>13,529,212<br>100.0%<br>4.67%<br>13,98%<br>81,34%                                                                                                                               | 14,152,899<br>16.683,985<br>802,568<br>2,324,735<br>13,556,682<br>100.0%<br>4.81%<br>13,93%<br>81,26%                                                                                                                                 | 14,272,946<br>16,752,675<br>820,278<br>2,193,594<br>13,738,803<br>100.0%<br>4.90%<br>13.09%<br>82.01%                                                                                                                           | 14,449,939<br>16,918,881<br>846,578<br>2,192,853<br>13,879,450<br>100.0%<br>5.00%<br>12.96%<br>82.04%                                                                                                                                        |
| Debt Securities BY MATURITY **  Amount in pesos Short-term Medium-term Long-term % Distribution Short-term Medium-term Long-term                                                                                                                                                                                                                                                                                                                                                                                                                                    | 6,750,811<br>7,731,290<br>491,131<br>1,374,313<br>5,865,846<br>100.0%<br>6.4%<br>17.8%                                                                                                                                    | 9,795,006<br>956,040<br>2,251,787<br>6,587,179<br>100.0%<br>9.8%<br>23.0%                                                                                                                                                                              | 10,154,147<br>11,728,549<br>796,143<br>2,763,567<br>8,168,839<br>100.0%<br>6.8%<br>23.6%                                                                                                                                             | 11,535,681<br>13,418,860<br>410,361<br>2,988,555<br>10,019,944<br>100.0%<br>3.1%<br>22.3%                                                                                                                        | 12,502,299<br>14,616,267<br>544,892<br>2,491,680<br>11,579,695<br>100.0%<br>3.73%<br>17.05%<br>79.22%<br>0.00                                                                                                                       | 13,612,280<br>16.051,302<br>754,168<br>2,324,054<br>12,973,080<br>100.0%<br>4.70%<br>14.48%<br>80.82%                                                                                                                                                                                                                                                                                                                                                                                                                                                                                                                                                                                                                                                                                                                                                                                                                                                                                                                                                                                                                                                                                                                                                                                                                                                                                                                                                                                                                                                                                                                                                                                                                                                                                                                                                                                                                                                                                                                                                                                                                          | 13,788,768<br>16,312,772<br>766,368<br>2,325,937<br>13,220,466<br>100.0%<br>4.70%<br>14.26%                                                                                                                                       | 14,106,223<br>16.632,029<br>777,168<br>2,325,649<br>13,529,212<br>100.0%<br>4.67%<br>13,98%<br>81,34%                                                                                                                               | 14,152,899<br>16,683,985<br>802,568<br>2,324,735<br>13,556,682<br>100.0%<br>4.81%<br>13.93%                                                                                                                                           | 14,272,946<br>16,752,675<br>820,278<br>2,193,594<br>13,738,803<br>100.0%<br>4.90%<br>13.09%<br>82.01%                                                                                                                           | 14,449,939<br>16,918,881<br>846,578<br>2,192,853<br>13,879,450<br>100.0%<br>5.00%<br>12.96%                                                                                                                                                  |
| Debt Securities BY MATURITY **  Amount in pesos Short-term Medium-term Long-term % Distribution Short-term Medium-term Long-term DOMESTIC DEBT (P Million) By Maturity Short-term Medium-term Medium-term                                                                                                                                                                                                                                                                                                                                                           | 6,750,811<br>7,731,290<br>491,131<br>1,374,313<br>5,865,846<br>100.0%<br>6.4%<br>17.8%<br>75.9%<br>5,127,600<br>491,131<br>1,268,415                                                                                      | 8,482,170<br>9,795,006<br>956,040<br>2,251,787<br>6,587,179<br>100.0%<br>23.0%<br>67.3%<br>6,694,687<br>956,040<br>2,059,390                                                                                                                           | 10,154,147<br>11,728,549<br>796,143<br>2,763,567<br>8,168,839<br>100,0%<br>6.8%<br>23,6%<br>69.6%<br>8,170,414<br>796,143<br>2,568,806                                                                                               | 11,535,681  13,418,860 410,361 2,988,555 10,019,944 100.0% 22.3% 74.7%  9,208,387 410,361 2,745,544                                                                                                              | 12,502,299  14,616,267  544,892 2,491,680 11,579,695  100.0% 3.73% 79.22% 0.00 10.017,930 544,892 2,273,568                                                                                                                         | 13,612,280<br>16,051,302<br>754,168<br>2,324,054<br>12,973,080<br>100,0%<br>4,70%<br>14,48%<br>80,82%<br>10,930,415<br>754,168<br>2,161,897                                                                                                                                                                                                                                                                                                                                                                                                                                                                                                                                                                                                                                                                                                                                                                                                                                                                                                                                                                                                                                                                                                                                                                                                                                                                                                                                                                                                                                                                                                                                                                                                                                                                                                                                                                                                                                                                                                                                                                                    | 13,788,768 16,312,772 766,368 2,325,937 13,220,466 100,0% 4,70% 14,26% 81,04% 11,084,090 766,368 2,162,485                                                                                                                        | 14,106,223<br>16,632,029<br>777,168<br>2,325,649<br>13,529,212<br>100,0%<br>4.67%<br>13,98%<br>81,34%<br>11,223,709<br>777,168<br>2,162,056                                                                                         | 14,152,899<br>16,683,985<br>802,568<br>2,324,735<br>13,556,682<br>100,0%<br>4,81%<br>13,93%<br>81,26%<br>11,379,538<br>802,568<br>2,161,265                                                                                           | 14,272,946<br>16,752,675<br>820,278<br>2,193,594<br>13,738,803<br>100.0%<br>4.90%<br>13.09%<br>82.01%<br>11,590,558<br>820,278<br>2,089,669                                                                                     | 14,449,939 16,918,881 846,578 2,192,853 13,879,450 100.0% 5.00% 82.04% 11,780,519 846,578 2,089,315                                                                                                                                          |
| Debt Securities BY MATURITY **  Amount in pesos Short-term Medium-term Long-term % Distribution Short-term Medium-term Long-term DOMESTIC DEBT (P Million) By Maturity Short-term Medium-term Long-term Long-term Long-term                                                                                                                                                                                                                                                                                                                                         | 6,750,811  7,731,290 491,131 1,374,313 5,865,846 100.0% 6,4% 17.8% 75.9%  5,127,600 491,131 1,268,415 3,368,054                                                                                                           | 8,482,170<br>9,795,006<br>956,040<br>2,251,787<br>6,587,179<br>100.0%<br>9.8%<br>23.0%<br>67.3%<br>6.694.687<br>956,040<br>2,059,390<br>3,679,257                                                                                                      | 10,154,147<br>11,728,549<br>796,143<br>2,763,567<br>8,168,839<br>100.0%<br>68,8%<br>23,6%<br>69,6%<br>8,170,414<br>796,143<br>2,568,806<br>4,805,465                                                                                 | 11,535,681<br>13,418,860<br>410,361<br>2,988,555<br>10,019,944<br>100,0%<br>3,1%<br>22,3%<br>74,7%<br>9,208,387<br>410,361<br>2,745,544<br>6,052,482                                                             | 12,502,299  14,616,267  544,892  2,491,680  11,579,695  100.0%  3.73%  17.05%  79.22%  0.00  10,017,930  544,892  2,273,568  7,199,470                                                                                              | 13,612,280<br>16,051,302<br>754,168<br>2,324,054<br>12,973,080<br>100.0%<br>4,70%<br>80.82%<br>10,930,415<br>754,168<br>2,161,897<br>8,014,350                                                                                                                                                                                                                                                                                                                                                                                                                                                                                                                                                                                                                                                                                                                                                                                                                                                                                                                                                                                                                                                                                                                                                                                                                                                                                                                                                                                                                                                                                                                                                                                                                                                                                                                                                                                                                                                                                                                                                                                 | 13,788,768  16,312,772 766,368 2,325,937 13,220,466 100,0% 4,70% 14,26% 81,04%  11,084,090 766,368 2,162,485 8,155,236                                                                                                            | 14,106,223<br>16,632,029<br>777,168<br>2,325,649<br>13,529,212<br>100,0%<br>4,67%<br>13,98%<br>81,34%<br>11,223,709<br>777,168<br>2,162,056<br>8,284,485                                                                            | 14,152,899<br>16,683,985<br>802,568<br>2,324,735<br>13,556,682<br>100,0%<br>4,81%<br>13,93%<br>81,26%<br>11,379,538<br>802,568<br>2,161,265<br>8,415,705                                                                              | 14,272,946<br>16,752,675<br>820,278<br>2,193,594<br>13,738,803<br>100.0%<br>4,90%<br>13.09%<br>82.01%<br>11.590,558<br>820,278<br>2,089,669<br>8,680,611                                                                        | 14,449,939 16,918,881 846,578 2,192,853 13,879,450 100.0% 5.00% 12.96% 82.04% 11.780,519 846,578 2,089,315 8,844,626                                                                                                                         |
| Debt Securities BY MATURITY **  Amount in pesos Short-term Medium-term Long-term % Distribution Short-term Medium-term Long-term DOMESTIC DEBT (P Million) By Maturity Short-term Medium-term Long-term Medium-term Long-term Medium-term Long-term % Distribution                                                                                                                                                                                                                                                                                                  | 6,750,811<br>7,731,290<br>491,131<br>1,374,313<br>5,865,846<br>100.0%<br>17.8%<br>75.9%<br>5,127,600<br>491,131<br>1,268,415<br>3,368,054<br>100.0%                                                                       | 8,482,170<br>9,795,006<br>956,040<br>2,251,787<br>6,587,179<br>100.0%<br>23.0%<br>67.3%<br>6.694,687<br>956,040<br>2,059,390<br>3,679,257<br>100.0%                                                                                                    | 10,154,147<br>11,728,549<br>796,143<br>2,763,567<br>8,168,839<br>100.0%<br>23.6%<br>69.6%<br>8,170,414<br>796,143<br>2,568,806<br>4,805,465<br>100.0%                                                                                | 11,535,681<br>13,418,860<br>410,361<br>2,988,555<br>10,019,944<br>100.0%<br>22.3%<br>74.7%<br>9,208,387<br>410,361<br>2,745,544<br>6,052,482<br>100.0%                                                           | 12,502,299<br>14,616,267<br>544,892<br>2,491,680<br>11,579,695<br>100.0%<br>3,73%<br>17.05%<br>79.22%<br>0.00<br>10,017,930<br>544,892<br>2,273,568<br>7,199,470<br>100.0%                                                          | 13,612,280<br>16,051,302<br>754,168<br>2,324,054<br>12,973,080<br>100.0%<br>4,70%<br>14.48%<br>80.82%<br>10,930,415<br>754,168<br>2,161,897<br>8,014,350<br>100.0%                                                                                                                                                                                                                                                                                                                                                                                                                                                                                                                                                                                                                                                                                                                                                                                                                                                                                                                                                                                                                                                                                                                                                                                                                                                                                                                                                                                                                                                                                                                                                                                                                                                                                                                                                                                                                                                                                                                                                             | 13,788,768<br>16,312,772<br>766,368<br>2,325,937<br>13,220,466<br>100.0%<br>4,70%<br>14,26%<br>81.04%<br>11,084,090<br>766,368<br>2,162,485<br>8,155,236<br>100.0%                                                                | 14,106,223<br>16,632,029<br>777,168<br>2,325,649<br>13,529,212<br>100.0%<br>4,67%<br>13,98%<br>81,34%<br>11,223,709<br>777,168<br>2,162,056<br>8,284,485<br>100.0%                                                                  | 14,152,899<br>16,683,985<br>802,568<br>2,324,735<br>13,556,682<br>100.0%<br>4,81%<br>13,93%<br>81,26%<br>11,379,538<br>802,568<br>2,161,265<br>8,415,705<br>100.0%                                                                    | 14,272,946 16,752,675 820,278 2,193,594 13,738,803 100.0% 4,90% 13.09% 82.01%  11,590,558 820,278 2,089,669 2,089,669 8,680,611 100.0%                                                                                          | 14,449,939<br>16,918,881<br>846,578<br>2,192,853<br>13,879,450<br>100.0%<br>5.00%<br>12,96%<br>82,04%<br>11,780,519<br>846,578<br>2,089,315<br>8,844,626<br>100.0%                                                                           |
| Debt Securities BY MATURITY **  Amount in pesos Short-term Medium-term Long-term % Distribution Short-term Medium-term Long-term DOMESTIC DEBT (P Million) By Maturity Short-term Medium-term Long-term  Medium-term Long-term  % Distribution Short-term                                                                                                                                                                                                                                                                                                           | 6,750,811  7,731,290 491,131 1,374,313 5,865,846 100.0% 6.4% 75.9%  5,127,600 491,131 1,268,415 3,368,054 100.0% 9.6%                                                                                                     | 8,482,170<br>9,795,006<br>956,040<br>2,251,787<br>6,587,179<br>100.0%<br>9.8%<br>23.0%<br>67.3%<br>6.694,687<br>956,040<br>2,059,390<br>3,679,257<br>100.0%<br>14.3%                                                                                   | 10,154,147  11,728,549 796,143 2,763,567 8,168,839 100.0% 6,8% 69.6%  8,170,414 796,143 2,568,806 4,805,465 100.0% 9.7%                                                                                                              | 11,535,681<br>13,418,860<br>410,361<br>2,988,555<br>10,019,944<br>100.0%<br>3.1%<br>22.3%<br>74.7%<br>9,208,387<br>410,361<br>2,745,544<br>6,052,482<br>100.0%<br>4.5%                                           | 12,502,299  14,616,267 544,892 2,491,680 11,579,695 100.0% 3.73% 79.22% 0.00 10.017,930 544,892 2,273,568 7,199,470 100.0% 5.4%                                                                                                     | 13,612,280  16,051,302 754,168 2,324,054 12,973,080 100.0% 4.70% 14.48% 80.82%  10,930,415 754,168 2,161,897 8,014,350 100.0% 6.9%                                                                                                                                                                                                                                                                                                                                                                                                                                                                                                                                                                                                                                                                                                                                                                                                                                                                                                                                                                                                                                                                                                                                                                                                                                                                                                                                                                                                                                                                                                                                                                                                                                                                                                                                                                                                                                                                                                                                                                                             | 13,788,768  16,312,772  766,368 2,325,937 13,220,466  100.0% 4.70% 14.26% 81.04%  11.084,090 766,368 2,162,485 8,155,236 100.0% 6.9%                                                                                              | 14,106,223<br>16,632,029<br>777,168<br>2,325,649<br>13,529,212<br>100.0%<br>4.67%<br>13,98%<br>81,34%<br>11,223,709<br>777,168<br>2,162,056<br>8,284,485<br>100.0%<br>6,9%                                                          | 14,152,899 16,683,985 802,568 2,324,735 13,556,682 100,0% 4.81% 13,93% 81,26% 11,379,538 802,568 2,161,265 8,415,705 100,0% 7.1%                                                                                                      | 14,272,946 16,752,675 820,278 2,193,594 13,738,803 100.0% 4.90% 13.09% 82.01%  11.590,558 820,278 2,089,669 8,680,611 100.0% 7.1%                                                                                               | 14,449,939 16,918,881 846,578 2,192,853 13,879,450 100.0% 5.00% 82.04% 11,780,519 846,578 2,089,315 8,844,626 100.0% 7.2%                                                                                                                    |
| Debt Securities BY MATURITY ***  Amount in pesos Short-term Medium-term Long-term % Distribution Short-term Medium-term Long-term  DOMESTIC DEBT (P Million) By Maturity Short-term Medium-term Long-term % Distribution Short-term Medium-term Medium-term Medium-term Medium-term Medium-term Medium-term Medium-term Medium-term                                                                                                                                                                                                                                 | 6,750,811  7,731,290 491,131 1,374,313 5,865,846 100.0% 6.4% 75.9%  5,127,600 491,131 1,268,415 3,368,054 100.0% 9.6% 24.7%                                                                                               | 8,482,170<br>9,795,006<br>956,040<br>2,251,787<br>6,587,179<br>100,0%<br>9.8%<br>67.3%<br>6,694,687<br>956,040<br>2,059,390<br>3,679,257<br>100.0%<br>14.3%<br>30.8%                                                                                   | 10,154,147  11,728,549  796,143 2,763,567 8,168,839  100,0% 6.8% 23,6% 69.6%  8.170,414 796,143 2,568,806 4,805,465 100.0% 9,7% 31,4%                                                                                                | 11,535,681  13,418,860 410,361 2,988,555 10,019,944 100,0% 3.1% 22.3% 74.7%  9,208,387 410,361 2,745,544 6,052,482 100.0% 4,5% 29.8%                                                                             | 12,502,299  14,616,267 544,892 2,491,680 11,579,695 100.0% 3.73% 79.22% 0.00 10.017,930 544,892 2,273,568 7,199,470 100.0% 5,4% 22,7%                                                                                               | 13,612,280 16,051,302 754,168 2,324,054 12,973,080 100.0% 4.70% 80.82% 10.930,415 754,168 2,161,897 8,014,350 100.0% 6.9% 19.8%                                                                                                                                                                                                                                                                                                                                                                                                                                                                                                                                                                                                                                                                                                                                                                                                                                                                                                                                                                                                                                                                                                                                                                                                                                                                                                                                                                                                                                                                                                                                                                                                                                                                                                                                                                                                                                                                                                                                                                                                | 13,788,768  16,312,772 766,368 2,325,937 13,220,466 100,0% 4,70% 81,04% 11,084,090 766,368 2,162,485 8,155,236 100,0% 6,9% 19,5%                                                                                                  | 14,106,223<br>16,632,029<br>777,168<br>2,325,649<br>13,529,212<br>100,0%<br>4.67%<br>81,34%<br>11,223,709<br>777,168<br>2,162,056<br>8,284,485<br>100.0%<br>6,9%<br>19,3%                                                           | 14,152,899 16,683,985 802,568 2,324,735 13,556,682 100,0% 4.81% 13,93% 81,26% 11,379,538 802,568 2,161,265 8,415,705 100.0% 7.1% 19.0%                                                                                                | 14,272,946 16,752,675 820,278 2,193,594 13,738,803 100.0% 4.90% 82.01% 11.590,558 820,278 2,089,669 8,680,611 100.0% 7.1% 18.0%                                                                                                 | 14,449,939 16,918,881 846,578 2,192,853 13,879,450 100.0% 5.00% 82.04% 11,780,519 846,578 2,089,315 8,844,626 100.0% 17.7%                                                                                                                   |
| Debt Securities BY MATURITY **  Amount in pesos Short-term Medium-term Long-term % Distribution Short-term Medium-term Long-term DOMESTIC DEBT (P Million) By Maturity Short-term Medium-term Long-term  Medium-term Long-term  % Distribution Short-term                                                                                                                                                                                                                                                                                                           | 6,750,811  7,731,290 491,131 1,374,313 5,865,846 100.0% 6.4% 75.9%  5,127,600 491,131 1,268,415 3,368,054 100.0% 9.6%                                                                                                     | 8,482,170<br>9,795,006<br>956,040<br>2,251,787<br>6,587,179<br>100.0%<br>9.8%<br>23.0%<br>67.3%<br>6.694,687<br>956,040<br>2,059,390<br>3,679,257<br>100.0%<br>14.3%                                                                                   | 10,154,147  11,728,549 796,143 2,763,567 8,168,839 100.0% 6,8% 69.6%  8,170,414 796,143 2,568,806 4,805,465 100.0% 9.7%                                                                                                              | 11,535,681  13,418,860 410,361 2,988,555 10,019,944 100,0% 3,1% 22,3% 74,7%  9,208,387 410,361 2,745,544 6,052,482 100,0% 4,5% 65,7%                                                                             | 12,502,299  14,616,267 544,892 2,491,680 11,579,695 100.0% 3.73% 79.22% 0.00 10.017,930 544,892 2,273,568 7,199,470 100.0% 5.4%                                                                                                     | 13,612,280 16,051,302 754,168 2,324,054 12,973,080 100.0% 4.70% 80.82% 10.930.415 754,168 2,161,897 8,014,350 100.0% 6.9% 19.8% 73.3%                                                                                                                                                                                                                                                                                                                                                                                                                                                                                                                                                                                                                                                                                                                                                                                                                                                                                                                                                                                                                                                                                                                                                                                                                                                                                                                                                                                                                                                                                                                                                                                                                                                                                                                                                                                                                                                                                                                                                                                          | 13,788,768  16,312,772 766,368 2,325,937 13,220,466 100,0% 4,70% 14,26% 81,04%  11,084,090 766,368 2,162,485 8,155,236 100,0% 6,9% 19,5% 73,6%                                                                                    | 14,106,223<br>16,632,029<br>777,168<br>2,325,649<br>13,529,212<br>100,0%<br>4,67%<br>13,98%<br>81,34%<br>11,223,709<br>777,168<br>2,162,056<br>8,284,485<br>100,0%<br>6,9%<br>19,3%<br>73,8%                                        | 14,152,899 16,683,985 802,568 2,324,735 13,556,682 100,0% 4.81% 13,93% 81,26% 11,379,538 802,568 2,161,265 8,415,705 100,0% 7.1%                                                                                                      | 14,272,946  16,752,675  820,278  2,193,594  13,738,803  100.0%  4.90%  13.09%  82.01%  11.590,558  820,278  2,089,669  8,680,611  100.0%  7.1%  18.0%  74.9%                                                                    | 14,449,939 16,918,881 846,578 2,192,853 13,879,450 100.0% 5.00% 82.04% 11,780,519 846,578 2,089,315 8,844,626 100.0% 7.2%                                                                                                                    |
| Debt Securities BY MATURITY ***  Amount in pesos Short-term Medium-term Long-term % Distribution Short-term Medium-term Long-term  DOMESTIC DEBT (P Million) By Maturity Short-term Medium-term Long-term % Distribution Short-term Medium-term Long-term % Distribution Short-term Medium-term Long-term Medium-term Long-term Type of Borrowing Treasury Bills a/                                                                                                                                                                                                 | 6,750,811  7,731,290 491,131 1,374,313 5,865,846 100.0% 6.4% 75.9%  5,127,600 491,131 1,268,415 3,368,054 100.0% 9.6% 24,7% 5,127,600 486,170                                                                             | 8,482,170 9,795,006 956,040 2,251,787 6,587,179 100.0% 9.8% 67.3% 6,694,687 956,040 2,059,390 3,679,257 100.0% 30.8% 55.0% 6,694,687 949,479                                                                                                           | 10,154,147  11,728,549 796,143 2,763,567 8,168,839 100.0% 6.8% 23.6% 69.6%  8.170.414 796,143 2,568,806 4,805,465 100.0% 31.4% 58.8% 8.170.414 796,143                                                                               | 11,535,681  13,418,860 410,361 2,988,555 10,019,944 100.0% 3.1% 22.3% 74.7%  9,208,387 410,361 2,745,544 6,052,482 100.0% 29.8% 65.7% 9,208,387 410,361                                                          | 12,502,299  14,616,267 544,892 2,491,680 11,579,695 100.0% 3.73% 79.22% 0.00 10.017,930 544,892 2,273,568 7,199,470 100.0% 52,7% 71.9% 10,017,930 529,892                                                                           | 13,612,280 16,051,302 754,168 2,324,054 12,973,080 100.0% 4.70% 80.82% 10,930,415 754,168 2,161,897 8,014,350 100.0% 19.8% 73.3% 10,930,415 754,168                                                                                                                                                                                                                                                                                                                                                                                                                                                                                                                                                                                                                                                                                                                                                                                                                                                                                                                                                                                                                                                                                                                                                                                                                                                                                                                                                                                                                                                                                                                                                                                                                                                                                                                                                                                                                                                                                                                                                                            | 13,788,768  16,312,772  766,368 2,325,937 13,220,466  100.0% 4.70% 81.04%  11.084.090 766,368 2,162,485 8,155,236 100.0% 19.5% 73.6% 11.084.090 766,368                                                                           | 14,106,223  16,632,029 777,168 2,325,649 13,529,212 100.0% 4.67% 81,34%  11,223,709 777,168 2,162,056 8,284,485 100.0% 6,9% 19,3% 73.8% 11,223,709 777,168                                                                          | 14,152,899 16,683,985 802,568 2,324,735 13,556,682 100.0% 4.81% 81,26% 11,379,538 802,568 2,161,265 8,415,705 100.0% 19.0% 71,7% 19.0% 11,379,538 802,568                                                                             | 14,272,946  16,752,675  820,278 2,193,594 13,738,803  100.0% 4.90% 13.09% 82.01%  11.590,558 820,278 2,089,669 8,680,611 100.0% 7.1% 18.0% 74.9% 11.590,558 820,278                                                             | 14,449,939 16,918,881 846,578 2,192,853 13,879,450 100.0% 5.00% 82.04% 11,780,519 846,578 2,089,315 8,844,626 10.0% 17.7% 75.1% 11,780,519 846,578                                                                                           |
| Debt Securities BY MATURITY ***  Amount in pesos Short-term Medium-term Long-term % Distribution Short-term Medium-term Long-term  DOMESTIC DEBT (P Million) By Maturity Short-term Medium-term Long-term % Distribution Short-term Medium-term Long-term Medium-term Long-term Medium-term Long-term Medium-term Long-term By Type of Borrowing Treasury Bills a/ Treasury Bonds/Notes a/                                                                                                                                                                          | 6,750,811  7,731,290 491,131 1,374,313 5,865,846 100.0% 6.4% 75.9%  5,127,600 491,131 1,268,415 3,368,054 100.0% 24.7% 65.7% 5,127,600 486,170 4,640,482                                                                  | 8,482,170 9,795,006 956,040 2,251,787 6,587,179 100.0% 9.8% 67.3% 6,694,687 956,040 2,059,390 3,679,257 100.0% 14.3% 30.8% 55.0% 6,694,687 949,479 5,744,260                                                                                           | 10,154,147  11,728,549  796,143 2,763,567 8,168,839  100,0% 6.8% 23,6% 69.6%  8.170,414 796,143 2,568,806 4,805,465 100.0% 9,7% 31,4% 58,8% 8.170,414 796,143 7,374,115                                                              | 11,535,681  13,418,860 410,361 2,988,555 10,019,944 100,0% 3.1% 22.3% 74.7%  9,208,387 410,361 2,745,544 6,052,482 100.0% 4,5% 29.8% 65.7% 9,208,387 410,361 8,797,870                                           | 12,502,299  14,616,267  544,892 2,491,680 11,579,695  100.0% 3.73% 79.22% 0.00 10.017,930 544,892 2,273,568 7,199,470 100.0% 22.7% 71.9% 10.017,930 529,892 9,487,882                                                               | 13,612,280 16,051,302 754,168 2,324,054 12,973,080 100,0% 4,70% 14,48% 80,82% 10,930,415 754,168 2,161,897 8,014,350 100,0% 19,8% 73,3% 10,930,415 754,168 10,176,090                                                                                                                                                                                                                                                                                                                                                                                                                                                                                                                                                                                                                                                                                                                                                                                                                                                                                                                                                                                                                                                                                                                                                                                                                                                                                                                                                                                                                                                                                                                                                                                                                                                                                                                                                                                                                                                                                                                                                          | 13,788,768  16,312,772 766,368 2,325,937 13,220,466 100,0% 4,70% 14,26% 81,04%  11,084,090 766,368 2,162,485 8,155,236 100.0% 6,9% 19.5% 73.6% 11,084,090 766,368                                                                 | 14,106,223 16,632,029 777,168 2,325,649 13,529,212 100,0% 4.67% 13,98% 81,34% 11,223,709 777,168 2,162,056 8,284,485 100.0% 19.3% 73.8% 11,223,709 777,168                                                                          | 14,152,899 16,683,985 802,568 2,324,735 13,556,682 100,0% 4.81% 13,93% 81,26%  11,379,538 802,568 2,161,265 8,415,705 100.0% 7.1% 19.0% 74.0% 11,379,538 802,568                                                                      | 14,272,946  16,752,675  820,278 2,193,594 13,738,803 100.0% 4.90% 82.01%  11,590,558 820,278 2,089,669 8,680,611 100.0% 71.1% 18.0% 74.9% 11,590,558 820,278 10,770,124                                                         | 14,449,939 16,918,881 846,578 2,192,853 13,879,450 100.0% 5.00% 82.04% 11,780,519 846,578 2,089,315 8,844,626 100.0% 17.7% 75.1% 11,780,519 846,578                                                                                          |
| Debt Securities BY MATURITY **  Amount in pesos Short-term Medium-term Long-term % Distribution Short-term Medium-term Long-term  DOMESTIC DEBT (P Million) By Maturity Short-term Medium-term Long-term % Distribution Short-term Medium-term Long-term % Distribution Short-term Medium-term Long-term Medium-term Long-term By Type of Borrowing Treasury Bills a/ Treasury Bonds/Notes a/ Loans                                                                                                                                                                 | 6,750,811 7,731,290 491,131 1,374,313 5,865,846 100.0% 6.4% 17.8% 75.9% 5,127,600 491,131 1,268,415 3,368,054 100.0% 9.6% 65.7% 5,127,600 486,170 4,640,482 948                                                           | 8,482,170 9,795,006 956,040 2,251,787 6,587,179 100.0% 9.8% 23.0% 67.3% 6.694,687 956,040 2,059,390 3,679,257 100.0% 14.3% 55.0% 6.694,687 949,479 5,744,260 948                                                                                       | 10,154,147 11,728,549 796,143 2,763,567 8,168,839 100,0% 6,8% 23,6% 69,6% 8,170,414 796,143 2,568,806 4,805,465 100,0% 9,7% 58,8% 8,170,414 796,143 7,374,115                                                                        | 11,535,681  13,418,860 410,361 2,988,555 10,019,944 100,0% 3,1% 22,3% 74,7%  9,208,387 410,361 2,745,544 6,052,482 100,0% 4,5% 65,7% 9,208,387 410,361 8,797,870                                                 | 12,502,299  14,616,267 544,892 2,491,680 11,579,695 100.0% 3.73% 17.05% 79.22% 0.00 10.017,930 544,892 2,273,568 7,199,470 100.0% 5.4% 71.9% 10,017,930 529,892 9,487,882                                                           | 13,612,280  16,051,302  754,168 2,324,054 12,973,080 100,0% 4.70% 14,48% 80.82%  10,930,415 754,168 2,161,897 8,014,350 100,0% 6.9% 73.3% 10,930,415 754,168 10,176,090 156                                                                                                                                                                                                                                                                                                                                                                                                                                                                                                                                                                                                                                                                                                                                                                                                                                                                                                                                                                                                                                                                                                                                                                                                                                                                                                                                                                                                                                                                                                                                                                                                                                                                                                                                                                                                                                                                                                                                                    | 13,788,768  16,312,772 766,368 2,325,937 13,220,466 100,0% 4,70% 14,26% 81,04%  11,084,090 766,368 2,162,485 8,155,236 100,0% 6,9% 73,6% 11,084,090 766,368 10,317,565 156                                                        | 14,106,223<br>777,168<br>2,325,649<br>13,529,212<br>100,0%<br>4,67%<br>13,98%<br>81,34%<br>11,223,709<br>777,168<br>2,162,056<br>8,284,485<br>100,0%<br>6,9%<br>73,8%<br>11,223,709<br>77,7,168<br>10,446,385                       | 14,152,899 16,683,985 802,568 2,324,735 13,556,682 100,0% 4.81% 13,93% 81,26% 11,379,538 802,568 2,161,265 8,415,705 100,0% 7.1% 74.0% 11,379,538 802,568 10,576,814 156                                                              | 14,272,946  16,752,675  820,278  820,278  13,738,803  100.0%  4.90%  13.09%  82.01%  11,590,558  820,278  2,089,669  8,680,611  100.0%  7.1%  74.9%  11,590,558  820,278  10,770,124  156                                       | 14,449,939 16,918,881 846,578 2,192,853 13,879,450 100.0% 5.00% 82.04% 12,96% 82,04% 11,780,519 846,578 2,089,315 8,844,626 100.0% 7.2% 75.1% 11,780,519 846,578 10,933,785 156                                                              |
| Debt Securities BY MATURITY **  Amount in pesos Short-term Medium-term Long-term % Distribution Short-term Medium-term Long-term  DOMESTIC DEBT (P Million) By Maturity Short-term Medium-term Long-term % Distribution Short-term Medium-term Long-term % Topistribution Short-term Medium-term Long-term % Distribution Short-term Medium-term Long-term By Type of Borrowing Treasury Bills a/ Treasury Bonds/Notes a/ Loans % Distribution                                                                                                                      | 6,750,811  7,731,290 491,131 1,374,313 5,865,846 100.0% 6,4% 75.9%  5,127,600 491,131 1,268,415 3,368,054 100.0% 9,6% 24.7% 65.7% 5,127,600 486,170 4,640,482 948 100.0%                                                  | 8,482,170 9,795,006 956,040 2,251,787 6,587,179 100.0% 9,8% 23.0% 67.3% 6,694,687 956,040 2,059,390 3,679,257 100.0% 55.0% 6,694,687 949,479 5,744,260 948 100.0%                                                                                      | 10,154,147  11,728,549 796,143 2,763,567 8,168,839 100.0% 6,8% 23.6% 69.6%  8.170,414 796,143 2,568,806 4,805,465 100.0% 8.170,414 796,143 7,374,115 156 100.0%                                                                      | 11,535,681  13,418,860 410,361 2,988,555 10,019,944 100.0% 3.1% 22.3% 74.7%  9,208,387 410,361 2,745,544 6,052,482 100.0% 65.7% 9,208,387 410,361 8,797,870 156 100.0%                                           | 12,502,299  14,616,267 544,892 2,491,680 11,579,695 100.0% 3.73% 17.05% 79.22% 0.00 10,017.930 544,892 2,273,568 7,199,470 100.0% 5.4% 22.7% 100.017.930 529,892 9,487,882 156 100.0%                                               | 13,612,280  16,051,302  754,168 2,324,054 12,973,080  100.0% 4,70% 4,70% 14,48% 80,82%  10,930,415 754,168 2,161,897 8,014,350 100.0% 6,9% 19,8% 73,3% 10,930,415 754,168 10,176,090 156 100.0%                                                                                                                                                                                                                                                                                                                                                                                                                                                                                                                                                                                                                                                                                                                                                                                                                                                                                                                                                                                                                                                                                                                                                                                                                                                                                                                                                                                                                                                                                                                                                                                                                                                                                                                                                                                                                                                                                                                                | 13,788,768  16,312,772  766,368 2,325,937 13,220,466 100.0% 4,70% 14.26% 81.04%  11,084,090 766,368 2,162,485 8,155,236 100.0% 6,9% 19.5% 73.6% 11.084,090 766,368 10,317,565 100.0%                                              | 14,106,223  16.632,029 777,168 2,325,649 13,529,212 100.0% 4,67% 13.98% 81.34%  11,223,709 777,168 2,162,056 8,284,485 100.0% 19.3% 73.8% 11,223,709 777,168 10,446,385 156 100.0%                                                  | 14,152,899 16,683,985 802,568 2,324,735 13,556,682 100.0% 4,81% 13.93% 81.26% 2,161,265 8,415,705 100.0% 74.0% 11,379,538 802,568 2,161,265 8,415,705 100.0% 74.0% 11,379,538 802,568 10,576,814 156 100.0%                           | 14,272,946  16,752,675 820,278 2,193,594 13,738,803 100.0% 4.90% 13.09% 82.01%  11.590,558 820,278 2,089,669 8,680,611 100.0% 71.9% 18.0% 74.9% 11.590,558 820,278 10,770,124 156 100.0%                                        | 14,449,939 16,918,881 846,578 2,192,853 13,879,450 100.0% 5.00% 12.96% 82.04% 11,780,519 846,578 2,089,315 8,844,626 100.0% 7.2% 17.7% 51,1% 11,780,519 846,578 10,933,785 10,933,785 156 100.0%                                             |
| Debt Securities BY MATURITY ***  Amount in pesos Short-term Medium-term Long-term % Distribution Short-term Medium-term Long-term  DOMESTIC DEBT (P Million) By Maturity Short-term Medium-term Long-term % Distribution Short-term Medium-term Long-term % Distribution Short-term Medium-term Long-term By Type of Borrowing Treasury Bills a/ Treasury Bonds/Notes a/ Loans % Distribution Treasury Bills                                                                                                                                                        | 6,750,811 7,731,290 491,131 1,374,313 5,865,846 100.0% 6.4% 17.8% 75.9% 5,127,600 491,131 1,268,415 3,368,054 100.0% 9.6% 65.7% 5,127,600 486,170 4,640,482 948                                                           | 8,482,170 9,795,006 956,040 2,251,787 6,587,179 100.0% 9.8% 67.3% 6,694,687 956,040 2,059,390 3,679,257 100.0% 6,694,687 949,479 5,744,260 948 100.0% 14.2%                                                                                            | 10,154,147  11,728,549 796,143 2,763,567 8,168,839 100.0% 6.8% 23.6% 69.6%  8.170.414 796,143 2,568,806 4,805,465 100.0% 31.4% 58.8% 8.170.414 796,143 7,374,115 156 100.0% 9.7%                                                     | 11,535,681  13,418,860 410,361 2,988,555 10,019,944 100.0% 3.1% 22.3% 74.7%  9,208,387 410,361 2,745,544 6,052,482 100.0% 29.8% 65.7% 9,208,387 410,361 8,797,870 156 100.0% 4.5%                                | 12,502,299  14,616,267 544,892 2,491,680 11,579,695 100.0% 3.73% 79.22% 0.00 10.017,930 544,892 2,273,568 7,199,470 100.0% 5.4% 22.7% 71.9% 10,017,930 529,892 9,487,882 156 100.0% 5.3%                                            | 13,612,280  16,051,302 754,168 2,324,054 12,973,080 100.0% 4.70% 4.70% 14.48% 80.82%  10,930,415 754,168 2,161,897 8,014,350 100.0% 19.8% 73.3% 10,930,415 754,168 10,176,090 156 100.0% 6.9%                                                                                                                                                                                                                                                                                                                                                                                                                                                                                                                                                                                                                                                                                                                                                                                                                                                                                                                                                                                                                                                                                                                                                                                                                                                                                                                                                                                                                                                                                                                                                                                                                                                                                                                                                                                                                                                                                                                                  | 13,788,768  16,312,772 766,368 2,325,937 13,220,466 100,0% 4,70% 14,26% 81,04%  11,084,090 766,368 2,162,485 8,155,236 100,0% 6,9% 73,6% 11,084,090 766,368 10,317,565                                                            | 14,106,223  16,632,029 777,168 2,325,649 13,529,212 100.0% 4.67% 81,34%  11,223,709 777,168 2,162,056 8,284,485 100.0% 19.3% 77,168 11,223,709 777,168 10,446,385 156 100.0% 6,9%                                                   | 14,152,899 16,683,985 802,568 2,324,735 13,556,682 100,0% 4.81% 81,26% 11,379,538 802,568 2,161,265 8,415,705 100,0% 74,0% 11,379,538 802,568 10,576,814 156 100,0% 7,1%                                                              | 14,272,946  16,752,675  820,278 2,193,594 13,738,803  100.0% 4.90% 13.09% 82.01%  11.590,558 820,278 2,089,669 8,680,611 100.0% 11.590,558 820,278 10,770,124 156 100.0% 7.1%                                                   | 14,449,939  16,918,881 846,578 2,192,853 13,879,450 100.0% 5.00% 82.04%  11,780,519 846,578 2,089,315 8,844,626 17.7% 75.1% 11,780,519 846,578 10,933,785 156 100,0% 7.2%                                                                    |
| Debt Securities BY MATURITY **  Amount in pesos Short-term Medium-term Long-term % Distribution Short-term Medium-term Long-term  DOMESTIC DEBT (P Million) By Maturity Short-term Medium-term Long-term % Distribution Short-term Medium-term Long-term % Topistribution Short-term Medium-term Long-term % Distribution Short-term Medium-term Long-term By Type of Borrowing Treasury Bills a/ Treasury Bonds/Notes a/ Loans % Distribution                                                                                                                      | 6,750,811 7,731,290 491,131 1,374,313 5,865,846 100.0% 6,4% 17.8% 75.9% 5,127,600 491,131 1,268,415 3,368,054 100.0% 9,6% 24.7% 5,127,600 486,170 4,640,482 9,5% 90,5% 90,5% 90,5%                                        | 8,482,170  9,795,006 956,040 2,251,787 6,587,179 100.0% 9.8% 23.0% 67.3%  6,694,687 956,040 2,059,390 3,679,257 100.0% 14.3% 30.8% 55.0% 6,694,687 949,479 5,744,260 948 100.0% 14.2% 85.8% 0.0%                                                       | 10,154,147  11,728,549 796,143 2,763,567 8,168,839 100.0% 6,8% 23.6% 69.6%  8.170,414 796,143 2,568,806 4,805,465 100.0% 9,7% 31,4% 58,8% 8.170,414 796,143 7,374,115 156 100.0% 9,7% 90,3% 0.0%                                     | 11,535,681  13,418,860 410,361 2,988,555 10,019,944 100.0% 3.1% 22.3% 74.7%  9,208,387 410,361 2,745,544 6,052,482 100.0% 4.5% 92.8.% 65.7% 9,208,387 410,361 8,797,870 156 100.0% 4.5% 95.5% 95.5%              | 12,502,299  14,616,267 544,892 2,491,680 11,579,695 100.0% 3.73% 17.05% 79.22% 0.00 10.017,930 544,892 2,273,568 7,199,470 100.0% 5,4% 22.7% 100.17,930 529,892 9,487,882 156 100.0% 5,3% 94,7% 94,7% 0.0%                          | 13,612,280  16,051,302 754,168 2,324,054 12,973,080 100.0% 4,70% 14,48% 80,82%  10,930,415 754,168 2,161,897 8,014,350 100.0% 6,9% 19.8% 73.3% 10,930,415 754,168 10,176,090 6,9% 93.1% 93.1% 0.0%                                                                                                                                                                                                                                                                                                                                                                                                                                                                                                                                                                                                                                                                                                                                                                                                                                                                                                                                                                                                                                                                                                                                                                                                                                                                                                                                                                                                                                                                                                                                                                                                                                                                                                                                                                                                                                                                                                                             | 13,788,768  16,312,772 766,368 2,325,937 13,220,466 100.0% 4,70% 14,26% 81.04%  11,084,090 766,368 2,162,485 (10,0% 19,5% 73,6% 11,084,090 766,368 10,317,565 100,0% 6.9% 93,1% 93,1% 0.0%                                        | 14,106,223  16,632,029 777,168 2,325,649 13,529,212 100.0% 4,67% 13.98% 81.34%  11,223,709 777,168 2,162,056 8,284,485 100.0% 6,9% 19.3% 73.8% 11,223,709 777,168 10,46,385 100,0% 6,9% 93.1% 93.1% 0.0%                            | 14,152,899  16,683,985 802,568 2,324,735 13,556,682 100.0% 4,81% 13,93% 81,26%  11,379,538 802,568 2,161,265 100.0% 7,1% 19.0% 74.0% 11,379,538 802,568 10,576,814 156 100.0% 7,1% 92,9% 0.0%                                         | 14,272,946  16,752,675 820,278 2,193,594 13,738,803 100.0% 4,90% 13.09% 82.01%  11,590,558 820,278 2,089,669 7,1% 18.0% 74.9% 11,590,558 820,278 10,770,124 156 100.0% 7,1% 92,9% 92,9%                                         | 14,449,939  16,918,881 846,578 2,192,853 13,879,450 100.0% 5.00% 12.96% 82.04%  11,780,519 846,578 2,089,315 8,844,626 100.0% 7.2% 17.7% 11,780,519 846,578 10,933,785 10,933,785 106,92,8% 92.8% 92.8% 92.8%                                |
| Debt Securities BY MATURITY ***  Amount in pesos Short-term Medium-term Long-term % Distribution Short-term Medium-term Long-term  DOMESTIC DEBT (P Million) By Maturity Short-term Medium-term Long-term % Distribution Short-term Medium-term Long-term % Distribution Short-term Medium-term Long-term % Distribution Short-term Medium-term Long-term By Type of Borrowing Treasury Bills a/ Treasury Bonds/Notes a/ Loans % Distribution Treasury Bills Treasury Bonds Loans By Type of Liability                                                              | 6,750,811  7,731,290 491,131 1,374,313 5,865,846 100.0% 6.4% 75.9%  5,127,600 491,131 1,268,415 3,368,054 100.0% 65.7% 65.7% 65.7% 5,127,600 486,170 4,640,482 948 100.0% 9.5% 90.5% 90.5% 5,127,600                      | 8,482,170  9,795,006 956,040 2,251,787 6,587,179 100.0% 9.8% 23.0% 67.3%  6.694.687 956,040 2,059,390 3,679,257 100.0% 14.3% 30.8% 55.0% 6.694.687 949,479 5,744,260 948 100.0% 14.2% 85.8% 0.0% 6.694.687                                             | 10,154,147  11,728,549 796,143 2,763,567 8,168,839 100.0% 6,8% 63.6% 69.6%  8.170,414 796,143 2,568,806 4,805,465 100.0% 9.7% 31.4% 58.8% 8.170,414 796,143 7,374,115 156 100.0% 9.7% 90.3% 0.0% 8.170,414                           | 11,535,681  13,418,860 410,361 2,988,555 10,019,944 100.0% 3.1% 22.3% 74.7%  9,208,387 410,361 2,745,544 6,052,482 100.0% 65.7% 9,208,387 410,361 8,797,870 156 100.0% 4.5% 95.5% 95.5% 0.0% 9,208,387           | 12,502,299  14,616,267 544,892 2,491,680 11,579,695 100.0% 3.73% 79.22% 0.00 10,017,930 544,892 2,273,568 7,199,470 100,0% 622,7% 10,017,930 529,892 9,487,882 156 100,0% 5.3% 94.7% 0.0% 10,017,930                                | 13,612,280  16,051,302 754,168 2,324,054 12,973,080 100.0% 4,70% 14,48% 80,82%  10,930,415 754,168 2,161,897 8,014,350 100.0% 6,9% 19,8% 73,3% 10,930,415 754,168 10,176,090 6,9% 93,11% 0,0% 10,9% 10,9% 10,9% 10,9% 10,9% 10,9% 10,9% 10,9% 10,9% 10,9% 10,9% 10,9% 10,9% 10,9% 10,9% 10,9% 10,9% 10,9% 10,9% 10,9% 10,9% 10,9% 10,9% 10,9% 10,9% 10,9% 10,9% 10,9% 10,9% 10,9% 10,9% 10,9% 10,9% 10,9% 10,9% 10,9% 10,9% 10,9% 10,9% 10,9% 10,9% 10,9% 10,9% 10,9% 10,9% 10,9% 10,9% 10,9% 10,9% 10,9% 10,9% 10,9% 10,9% 10,9% 10,9% 10,9% 10,9% 10,9% 10,9% 10,9% 10,9% 10,9% 10,9% 10,9% 10,9% 10,9% 10,9% 10,9% 10,9% 10,9% 10,9% 10,9% 10,9% 10,9% 10,9% 10,9% 10,9% 10,9% 10,9% 10,9% 10,9% 10,9% 10,9% 10,9% 10,9% 10,9% 10,9% 10,9% 10,9% 10,9% 10,9% 10,9% 10,9% 10,9% 10,9% 10,9% 10,9% 10,9% 10,9% 10,9% 10,9% 10,9% 10,9% 10,9% 10,9% 10,9% 10,9% 10,9% 10,9% 10,9% 10,9% 10,9% 10,9% 10,9% 10,9% 10,9% 10,9% 10,9% 10,9% 10,9% 10,9% 10,9% 10,9% 10,9% 10,9% 10,9% 10,9% 10,9% 10,9% 10,9% 10,9% 10,9% 10,9% 10,9% 10,9% 10,9% 10,9% 10,9% 10,9% 10,9% 10,9% 10,9% 10,9% 10,9% 10,9% 10,9% 10,9% 10,9% 10,9% 10,9% 10,9% 10,9% 10,9% 10,9% 10,9% 10,9% 10,9% 10,9% 10,9% 10,9% 10,9% 10,9% 10,9% 10,9% 10,9% 10,9% 10,9% 10,9% 10,9% 10,9% 10,9% 10,9% 10,9% 10,9% 10,9% 10,9% 10,9% 10,9% 10,9% 10,9% 10,9% 10,9% 10,9% 10,9% 10,9% 10,9% 10,9% 10,9% 10,9% 10,9% 10,9% 10,9% 10,9% 10,9% 10,9% 10,9% 10,9% 10,9% 10,9% 10,9% 10,9% 10,9% 10,9% 10,9% 10,9% 10,9% 10,9% 10,9% 10,9% 10,9% 10,9% 10,9% 10,9% 10,9% 10,9% 10,9% 10,9% 10,9% 10,9% 10,9% 10,9% 10,9% 10,9% 10,9% 10,9% 10,9% 10,9% 10,9% 10,9% 10,9% 10,9% 10,9% 10,9% 10,9% 10,9% 10,9% 10,9% 10,9% 10,9% 10,9% 10,9% 10,9% 10,9% 10,9% 10,9% 10,9% 10,9% 10,9% 10,9% 10,9% 10,9% 10,9% 10,9% 10,9% 10,9% 10,9% 10,9% 10,9% 10,9% 10,9% 10,9% 10,9% 10,9% 10,9% 10,9% 10,9% 10,9% 10,9% 10,9% 10,9% 10,9% 10,9% 10,9% 10,9% 10,9% 10,9% 10,9% 10,9% 10,9% 10,9% 10,9% 10,9% 10,9% 10,9% 10,9% 10,9% 10,9% 10,9% 10,9% 10,9% 10,9% 10,9% 10,9% 10,9% 10,9% 10,9% 10,9% 10,9% 10,9% 10,9% 10,9% 10,9% 10,9% 10,9% 10,9% 10,9% 10,9% 10,9% 10,9% 10 | 13,788,768  16,312,772  766,368 2,325,937 13,220,466 100.0% 4,70% 14,26% 81.04%  11,084,090 766,368 2,162,485 8,155,236 100.0% 6,9% 19.5% 73.6% 11,084,090 766,368 10,317,565 100.0% 6,9% 93.1% 0,0% 11,084,090                   | 14,106,223  16,632,029 777,168 2,325,649 13,529,212 100.0% 4,67% 13.98% 81.34%  11,223,709 777,168 2,162,056 8,284,485 100.0% 6,9% 19,3% 73,8% 11,223,709 777,168 10,446,385 6,9% 93,1% 0,0% 11,223,709                             | 14,152,899 16,683,985 802,568 2,324,735 13,556,682 100,0% 481% 13,93% 81,26% 11,379,538 802,568 2,161,265 8,415,705 100,0% 74,0% 74,0% 71,7% 19,0% 74,0% 11,379,538 802,568 10,576,814 156 100,0% 7,1% 92,9% 0,0% 11,379,538          | 14,272,946  16,752,675  820,278 2,193,594 13,738,803 100.0% 4.90% 13.09% 82.01%  11,590,558 820,278 2,089,669 7,1% 18.0% 74.9% 11,590,558 820,278 10,770,124 156 100.0% 7,1% 92,9% 0,0% 11,590,558                              | 14,449,939  16,918,881 846,578 2,192,853 13,879,450 100.0% 5.00% 82.04%  11,780,519 846,578 2,089,315 8,844,626 100.0% 7.2% 17.7% 51.1% 11,780,519 846,578 10,933,785 10,933,785 10,933,785 10,932,846 156 100.0% 7.2% 92.8% 0.0% 11,780,519 |
| Debt Securities BY MATURITY ***  Amount in pesos Short-term Medium-term Long-term % Distribution Short-term Medium-term Long-term  DOMESTIC DEBT (P Million) By Maturity Short-term Medium-term Long-term % Distribution Short-term Medium-term Long-term By Type of Borrowing Treasury Bills a/ Treasury Bonds/Notes a/ Loans % Distribution Treasury Bills Treasury Bonds Loans By Type of Liability Loans                                                                                                                                                        | 6,750,811  7,731,290 491,131 5,865,846 100.0% 6.4% 75.9%  5,127,600 491,131 1,268,415 3,368,054 100.0% 24,7% 65.7% 5,127,600 486,170 4,640,482 948 100.0% 9.5% 90.5% 0.0% 5,127,600 5,127,600                             | 8,482,170  9,795,006  956,040 2,251,787 6,587,179 100.0% 9.8% 67.3%  6.694,687 956,040 2,059,390 3,679,257 100.0% 6,694,687 949,479 5,744,260 948 100.0% 85.8% 0.0% 6,694,687                                                                          | 10,154,147 11,728,549 796,143 2,763,567 8,168,839 100.0% 6.8% 23.6% 69.6% 8.170,414 796,143 2,568,806 4,805,465 100.0% 8.170,414 796,143 7,374,115 156 100.0% 90.3% 90.3% 8.170,414 156                                              | 11,535,681  13,418,860 410,361 2,988,555 10,019,944 100.0% 3.1% 22.3% 74.7%  9,208,387 410,361 2,745,544 6,052,482 100.0% 9,208,387 410,361 8,797,870 156 100.0% 9,5% 9,5% 9,5% 9,208,387                        | 12,502,299  14,616,267 544,892 2,491,680 11,579,695 100.0% 3.73% 79.22% 0.00 10.017,930 544,892 2,273,568 7,199,470 100.0% 622.7% 71.9% 10.017,930 529,892 9,487,882 156 100.0% 5.3% 94.7% 0.00% 10,017,930 10,017,930              | 13,612,280  16,051,302 754,168 2,324,054 12,973,080 100.0% 4,70% 80,82%  10,930,415 754,168 2,161,897 8,014,350 100.0% 19,8% 73,3% 10,930,415 754,168 10,176,090 156 100,0% 93,1% 0,0% 10,930,415                                                                                                                                                                                                                                                                                                                                                                                                                                                                                                                                                                                                                                                                                                                                                                                                                                                                                                                                                                                                                                                                                                                                                                                                                                                                                                                                                                                                                                                                                                                                                                                                                                                                                                                                                                                                                                                                                                                              | 13,788,768  16,312,772  766,368 2,325,937 13,220,466  100.0% 4,70% 11.084,090 766,368 2,162,485 8,155,236 100.0% 19.5% 73.6% 11.084,090 766,368 10,317,565 156 100.0% 6,9% 93.1% 0.0% 11,084,090 11,084,090                       | 14,106,223  16,632,029  777,168 2,325,649 13,529,212  100.0% 4.67% 81.34%  11,223,709 777,168 2,162,056 8,284,485 100.0% 19.3% 71.223,709 777,168 10,446,385 156 100.0% 93.1% 0.0% 11,223,709 11,223,709                            | 14,152,899 16,683,985 802,568 2,324,735 13,556,682 100,0% 4.81% 13,93% 81,26% 11,379,538 802,568 2,161,265 8,415,705 100.0% 71.0% 11,379,538 802,568 10,576,814 156 100,0% 12,9% 0.0% 11,379,538                                      | 14,272,946  16,752,675  820,278 2,193,594 13,738,803  100.0% 4.90% 13.09% 82.01%  11.590,558 820,278 2,089,669 8,680,611 100.0% 71.9% 11.590,558 820,278 10,770,124 156 100.0% 7.1% 92,9% 11.590,558                            | 14,449,939  16,918,881 846,578 2,192,853 13,879,450 100.0% 5.00% 82.04%  11,780,519 846,578 2,089,315 8,844,626 17.7% 75.1% 11,780,519 846,578 10,933,785 156 100.0% 7.2% 17.7% 92.8% 0.0% 11,780,519                                        |
| Debt Securities BY MATURITY ***  Amount in pesos Short-term Medium-term Long-term % Distribution Short-term Medium-term Long-term  DOMESTIC DEBT (P Million) By Maturity Short-term Medium-term Long-term % Distribution Short-term Medium-term Long-term By Type of Borrowing Treasury Bills a/ Treasury Bonds/Notes a/ Loans % Distribution Treasury Bills Treasury Bonds Loans By Type of Liability Loans Direct Liabilities                                                                                                                                     | 6,750,811  7,731,290 491,131 1,374,313 5,865,846 100,0% 6,4% 75,9%  5,127,600 491,131 1,268,415 3,368,054 100,0% 9,6% 24,7% 65,7% 5,127,600 486,170 4,640,482 948 100,0% 9,5% 0,0% 5,127,600 948 156                      | 8,482,170  9,795,006  956,040 2,251,787 6,587,179 100,0% 9.8% 67.3%  6,694,687 956,040 2,059,390 3,679,257 100.0% 14,3% 30.8% 55.0% 6,694,687 948,479 5,744,260 948 100.0% 6,694,687 0,0% 6,694,687 14,2%                                              | 10,154,147  11,728,549 796,143 2,763,567 8,168,839 100,0% 6.8% 23,6% 69.6%  8.170,414 796,143 2,568,806 4,805,465 100.0% 9,7% 31,4% 58,8% 8.170,414 796,143 7,374,115 156 100.0% 9,7% 90.3% 0.0% 8.170,414 1556 156                  | 11,535,681  13,418,860 410,361 2,988,555 10,019,944 100,0% 3.1% 22.3% 74.7%  9,208,387 410,361 2,745,544 6,052,482 100.0% 4,5% 29.8% 65.7% 9,208,387 156 100.0% 9,55% 0.0% 9,208,387 1556 156                    | 12,502,299  14,616,267 544,892 2,491,680 11,579,695 100.0% 3.73% 79.22% 0.00 10.017,930 544,892 2,273,568 7,199,470 100.0% 22.7% 71.9% 10.017,930 9,487,882 156 100.0% 94.7% 0,0% 10.017,930 1559,892                               | 13,612,280  16,051,302  754,168 2,324,054 12,973,080  100,0% 4,70% 14,48% 80,82%  10,330,415 754,168 2,161,897 8,014,350 100,0% 19,8% 73,3% 10,330,415 754,168 10,176,090 156 100,0% 93,1% 0,0% 10,930,415 156 156                                                                                                                                                                                                                                                                                                                                                                                                                                                                                                                                                                                                                                                                                                                                                                                                                                                                                                                                                                                                                                                                                                                                                                                                                                                                                                                                                                                                                                                                                                                                                                                                                                                                                                                                                                                                                                                                                                             | 13,788,768  16,312,772 766,368 2,325,937 13,220,466 100,0% 4,70% 14,26% 81,04%  11,084,090 766,368 2,162,485 8,155,236 100.0% 6,9% 19.5% 73.6% 11,084,090 766,368 10,317,565 100.0% 6,9% 93.1% 0,0% 11,084,090                    | 14,106,223 777,168 2,325,649 13,529,212 100,0% 4.67% 13,98% 81,34% 11,223,709 777,168 2,162,056 8,284,485 100.0% 19.3% 73.8% 11,223,709 777,168 10,446,385 156 100.0% 93.1% 0.0% 11,223,709                                         | 14,152,899 16,683,985 802,568 2,324,735 13,556,682 100,0% 4.81% 13,93% 81,26% 11,379,538 802,568 2,161,265 8,415,705 100.0% 74.0% 11,379,538 802,568 10,576,814 156 100.0% 0.0% 11,379,538                                            | 14,272,946  16,752,675  820,278 2,193,594 13,738,803  100.0% 4.90% 13.09% 82.01%  11,590,558 820,278 2,089,669 8,680,611 100.0% 71.9% 11,590,558 820,278 10,770,124 156 100.0% 7.1% 92.9% 0,0% 11,590,558 156                   | 14,449,939  16,918,881 846,578 2,192,853 13,879,450 100.0% 5.00% 82.04%  11,780,519 846,578 2,089,315 8,844,626 100.0% 17.7% 75.1% 11,780,519 846,578 10,933,785 156 100.0% 92.8% 0.0% 11,780,519 156                                        |
| Debt Securities BY MATURITY **  Amount in pesos Short-term Medium-term Long-term % Distribution Short-term Medium-term Long-term  DOMESTIC DEBT (P Million) By Maturity Short-term Medium-term Long-term % Distribution Short-term Medium-term Long-term % Distribution Short-term Medium-term Long-term Medium-term Long-term By Type of Borrowing Treasury Bills a/ Treasury Bonds/Notes a/ Loans % Distribution Treasury Bonds Loans By Type of Liability Loans Direct Liabilities Assumed Liabilities                                                           | 6,750,811  7,731,290 491,131 1,374,313 5,865,846 100.0% 6,4% 17.8% 75.9%  5,127,600 491,131 1,268,415 3,368,054 100.0% 9,6% 24.7% 5,127,600 486,170 4,640,482 9,5% 90.5% 90.5% 90.5% 5,127,600 948 100.0% 5,127,600 948   | 8,482,170  9,795,006 956,040 2,251,787 6,587,179 100.0% 9.8% 23.0% 67.3%  6.694.687 956,040 2,059,390 3,679,257 100.0% 6.694.687 949,479 5,744,260 14.2% 85.8% 0.0% 6.694.687 948 100.0% 6.694.687 948 156 792                                         | 10,154,147  11,728,549 796,143 2,763,567 8,168,839 100,0% 6,8% 23.6% 69.6%  8.170,414 796,143 2,568,806 4,805,465 100,0% 9,7% 31,4% 58,8% 8.170,414 796,143 7,374,115 156 100,0% 9,7% 9,7% 9,0,3% 8.170,414 156 100,0% 8.170,414 156 | 11,535,681  13,418,860 410,361 2,988,555 10,019,944 100.0% 3.1% 22.3% 74.7%  9,208,387 410,361 2,745,544 6,052,482 100.0% 4.5% 29.8% 65.7% 9,208,387 410,361 8,797,870 156 100.0% 9,208,387 156 100.0% 9,208,387 | 12,502,299  14,616,267 544,892 2,491,680 11,579,695 100.0% 3.73% 17.05% 79.22% 0.00 10.017.930 544,892 2,273,568 7,199,470 100.0% 5.4% 22.7% 10.017.930 529,892 9,487,882 156 100.0% 1.53% 94.7% 0.0% 10.017.930 156 100.07         | 13,612,280  16,051,302 754,168 2,324,054 12,973,080 100.0% 4,70% 14,48% 80,82%  10,930,415 754,168 2,161,897 8,014,350 100.0% 6,9% 19,8% 73,3% 10,930,415 754,168 10,176,090 6,9% 93,1% 0,0% 10,930,415 156 100,0% 6,9% 10,930,415 156                                                                                                                                                                                                                                                                                                                                                                                                                                                                                                                                                                                                                                                                                                                                                                                                                                                                                                                                                                                                                                                                                                                                                                                                                                                                                                                                                                                                                                                                                                                                                                                                                                                                                                                                                                                                                                                                                         | 13,788,768  16,312,772 766,368 2,325,937 13,220,466 100.0% 4,70% 14.26% 81.04%  11.084,090 766,368 2,162,485 8,155,236 100.0% 6,9% 19.5% 73.6% 11.084,090 766,368 10,317,565 100.0% 6,9% 93.1% 0.0% 11.084,090 1566 100.0% 1566 0 | 14,106,223  16,632,029 777,168 2,325,649 13,529,212 100.0% 4,67% 13.98% 81.34%  11,223,709 777,168 2,162,056 8,284,485 100.0% 6,9% 19.3% 73.8% 11,223,709 777,168 10,446,385 6,9% 93.1% 0.0% 11,223,709 156 100.0% 11,223,709       | 14,152,899  16,683,985 802,568 2,324,735 13,556,682 100.0% 4,81% 13,93% 81,26%  11,379,538 802,568 2,161,265 100.0% 7,1% 19.0% 74.0% 11,379,538 802,568 10,576,814 156 100.0% 7,1% 92.9% 0.0% 11,379,538 1566 0                       | 14,272,946  16,752,675 820,278 2,193,594 13,738,803 100.0% 4,90% 13.09% 82.01%  11.590,558 820,278 2,089,669 8,680,611 100.0% 71.9% 11.590,558 820,278 10,770,124 156 100.0% 7.1% 92.9% 0.0% 11.590,558 156 156                 | 14,449,939  16,918,881 846,578 2,192,853 13,879,450 100.0% 5.00% 12.96% 82.04%  11,780,519 846,578 2,089,315 8,844,626 100.0% 7.2% 17.7% 11,780,519 846,578 10,933,785 1093,785 1093,785 100.0% 11,780,519 156 100.0% 11,780,519 156 0       |
| Debt Securities BY MATURITY ***  Amount in pesos Short-term Medium-term Long-term % Distribution Short-term Medium-term Long-term  DOMESTIC DEBT (P Million) By Maturity Short-term Medium-term Long-term % Distribution Short-term Medium-term Long-term By Type of Borrowing Treasury Bills a/ Treasury Bonds/Notes a/ Loans % Distribution Treasury Bills Treasury Bonds Loans By Type of Liability Loans Direct Liabilities                                                                                                                                     | 6,750,811  7,731,290 491,131 1,374,313 5,865,846 100,0% 6,4% 75,9%  5,127,600 491,131 1,268,415 3,368,054 100,0% 9,6% 24,7% 65,7% 5,127,600 486,170 4,640,482 948 100,0% 9,5% 0,0% 5,127,600 948 156                      | 8,482,170  9,795,006  956,040 2,251,787 6,587,179 100,0% 9.8% 67.3%  6,694,687 956,040 2,059,390 3,679,257 100.0% 14,3% 30.8% 55.0% 6,694,687 948,479 5,744,260 948 100.0% 6,694,687 0,0% 6,694,687 14,2%                                              | 10,154,147  11,728,549 796,143 2,763,567 8,168,839 100,0% 6,8% 23.6% 69.6%  8.170,414 796,143 2,568,806 4,805,465 100,0% 9,7% 31,4% 58,8% 8.170,414 796,143 7,374,115 156 100,0% 9,7% 9,7% 9,0,3% 8.170,414 156 100,0% 8.170,414 156 | 11,535,681  13,418,860 410,361 2,988,555 10,019,944 100.0% 3.1% 22.3% 74.7%  9,208,387 410,361 2,745,544 6,052,482 100.0% 4.5% 29.8% 65.7% 9,208,387 410,361 8,797,870 156 100.0% 9,208,387 156 100.0% 9,208,387 | 12,502,299  14,616,267 544,892 2,491,680 11,579,695 100.0% 3.73% 79.22% 0.00 10.017,930 544,892 2,273,568 7,199,470 100.0% 22.7% 71.9% 10.017,930 9,487,882 156 100.0% 94.7% 0,0% 10.017,930 1559,892                               | 13,612,280  16,051,302 754,168 2,324,054 12,973,080 100.0% 4,70% 14,48% 80,82%  10,930,415 754,168 2,161,897 8,014,350 100.0% 6,9% 19,8% 73,3% 10,930,415 754,168 10,176,090 6,9% 93,1% 0,0% 10,930,415 156 100,0% 6,9% 10,930,415 156                                                                                                                                                                                                                                                                                                                                                                                                                                                                                                                                                                                                                                                                                                                                                                                                                                                                                                                                                                                                                                                                                                                                                                                                                                                                                                                                                                                                                                                                                                                                                                                                                                                                                                                                                                                                                                                                                         | 13,788,768  16,312,772 766,368 2,325,937 13,220,466 100.0% 4,70% 14.26% 81.04%  11.084,090 766,368 2,162,485 8,155,236 100.0% 6,9% 19.5% 73.6% 11.084,090 766,368 10,317,565 100.0% 6,9% 93.1% 0.0% 11.084,090 1566 100.0% 1566 0 | 14,106,223  16,632,029 777,168 2,325,649 13,529,212 100.0% 4,67% 13.98% 81.34%  11,223,709 777,168 2,162,056 8,284,485 100.0% 6,9% 19.3% 73.8% 11,223,709 777,168 10,446,385 6,9% 93.1% 0.0% 11,223,709 156 100.0% 11,223,709       | 14,152,899  16,683,985 802,568 2,324,735 13,556,682 100.0% 4,81% 13,93% 81,26%  11,379,538 802,568 2,161,265 100.0% 7,1% 19.0% 74.0% 11,379,538 802,568 10,576,814 156 100.0% 7,1% 92.9% 0.0% 11,379,538 1566 0                       | 14,272,946  16,752,675 820,278 2,193,594 13,738,803 100.0% 4,90% 13.09% 82.01%  11.590,558 820,278 2,089,669 8,680,611 100.0% 71.9% 11.590,558 820,278 10,770,124 156 100.0% 7.1% 92.9% 0.0% 11.590,558 156 156                 | 14,449,939  16,918,881 846,578 2,192,853 13,879,450 100.0% 5.00% 82.04%  11,780,519 846,578 2,089,315 8,844,626 100.0% 17.7% 75.1% 11,780,519 846,578 10,933,785 156 100.0% 92.8% 0.0% 11,780,519 156                                        |
| Debt Securities BY MATURITY ***  Amount in pesos Short-term Medium-term Long-term % Distribution Short-term Medium-term Long-term  DOMESTIC DEBT (P Million) By Maturity Short-term Medium-term Long-term % Distribution Short-term Medium-term Long-term % Distribution Short-term Medium-term Long-term % Distribution Short-term Medium-term Long-term By Type of Borrowing Treasury Bills a/ Treasury Bonds/Notes a/ Loans % Distribution Treasury Bills Treasury Bonds Loans By Type of Liability Loans Direct Liabilities Assumed Liabilities Jebt Securities | 6,750,811  7,731,290 491,131 1,374,313 5,865,846 100.0% 6.4% 75.9%  5,127,600 491,131 1,268,415 3,368,054 100.0% 9.6% 24,7% 65,7% 5,127,600 486,170 4,640,482 948 100.0% 9.5% 90.5% 90.5% 5,127,600 948 156 792 5,126,652 | 8,482,170  9,795,006  956,040 2,251,787 6,587,179 100.0% 9.8% 23.0% 67.3%  6.694,687 956,040 2,059,390 3,679,257 100.0% 14.3% 30.8% 55.0% 6.694,687 949,479 5,744,260 948 100.0% 6.694,687 948,479 5,744,260 948 100.0% 6.694,687 948 100.0% 6.694,687 | 10,154,147  11,728,549 796,143 2,763,567 8,168,839 100,0% 6,8% 23,6% 69,6%  8,170,414 796,143 2,568,806 4,805,465 100,0% 9,7% 31,4% 58,8% 8,170,414 796,143 7,374,115 156 100,0% 9,7% 90,3% 8,170,414 156 156 0                      | 11,535,681  13,418,860 410,361 2,988,555 10,019,944 100,0% 3.1% 22.3% 74.7%  9,208,387 410,361 2,745,544 6,052,482 100,0% 4.5% 29.8% 65.7% 9,208,387 410,361 8,797,870 156 100,0% 9,208,387 156 100,0% 9,208,387 | 12,502,299  14,616,267 544,892 2,491,680 11,579,695 100.0% 3.73% 79.22% 0.00 10.017,930 544,892 2,273,568 7,199,470 100.0% 5.4% 22.7% 71.9% 10.017,930 529,892 9,487,882 156 100.0% 5.3% 94.7% 0.0% 10.017,930 156 156 0 10,017,774 | 13,612,280  16,051,302 754,168 2,324,054 12,973,080 100,0% 4,70% 14,48% 80,82%  10,930,415 754,168 2,161,897 8,014,350 10,930,415 754,168 10,176,090 156 100,0% 6,9% 93,1% 0,0% 10,930,415 156 100,9% 10,930,259                                                                                                                                                                                                                                                                                                                                                                                                                                                                                                                                                                                                                                                                                                                                                                                                                                                                                                                                                                                                                                                                                                                                                                                                                                                                                                                                                                                                                                                                                                                                                                                                                                                                                                                                                                                                                                                                                                               | 13,788,768  16,312,772 766,368 2,325,937 13,220,466 100.0% 4,70% 14,26% 81,04%  11,084,090 766,368 2,162,485 8,155,236 100.0% 19.5% 73.6% 11,084,090 766,368 10,317,565 100.0% 6.9% 93.1% 0.0% 11,084,090 11,084,090              | 14,106,223  16,632,029 777,168 2,325,649 13,529,212 100,0% 4,67% 13,98% 81,34%  11,223,709 777,168 2,162,056 8,284,485 100,0% 19,3% 73,8% 11,223,709 777,168 10,446,385 156 100,0% 6,9% 93,1% 0,0% 11,223,709 11,223,709 11,223,553 | 14,152,899 16,683,985 802,568 2,324,735 13,556,682 100,0% 4.81% 13.93% 81.26% 11.379,538 802,568 2,161,265 8,415,705 100,0% 7.1% 19.0% 74.0% 11.379,538 802,568 10,576,814 156 100,0% 7.1% 92.9% 0.0% 11.379,538 156 156 0 11,379,538 | 14,272,946  16,752,675  820,278 2,193,594 13,738,803 100.0% 4.90% 13.09% 82.01%  11,590,558 820,278 2,089,669 8,680,611 100.0% 71.% 18.0% 74.9% 11,590,558 820,278 10,770,124 156 100.0% 7.1% 92.9% 11,590,558 156 0 11,590,560 | 14,449,939  16,918,881 846,578 2,192,853 13,879,450 100.0% 5.00% 82.04%  11,780,519 846,578 2,089,315 8,844,626 100.0% 7.2% 17.7% 75.1% 11,780,519 846,578 10,933,785 156 100.0% 7.2% 92,8% 0.0% 11,780,519 156 156 0 11780,519              |